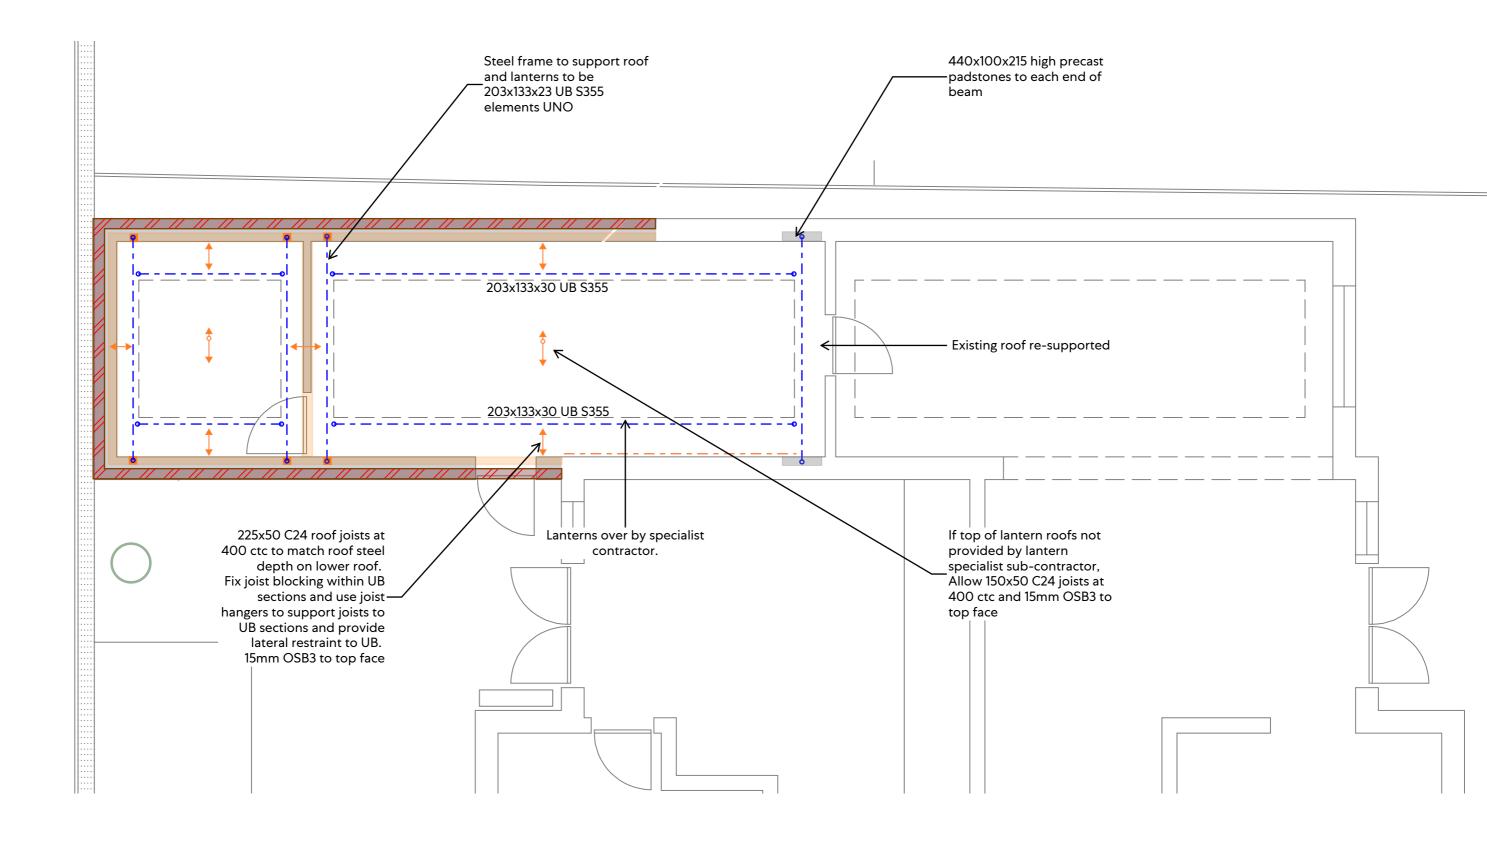

**BAILISS** 







NOTE: Preliminary design - to be checked and coordinated with sub-contractors and specialists. NOT FOR CONSTRUCTION

Proposed Ground Slab / Foundation Level GA

Project Name P

Eldon House, NW3

Project 095 Sheet No.

Date

S\_005

12.11.21 JB

BAILISS





NOTE: Preliminary design - to be checked and coordinated with sub-contractors and specialists. NOT FOR CONSTRUCTION

Proposed Ground Floor Superstructure GA

Project Name Project
Eldon House, NW3 095

Shee

Sheet No. Date By S\_010 12.11.21 JB

**BAILISS** 





NOTE: Preliminary design - to be checked and coordinated with sub-contractors and specialists. NOT FOR CONSTRUCTION

Proposed Roof Level GA

Project Name Eldon House, NW3

Project 095 Sheet No. S\_020