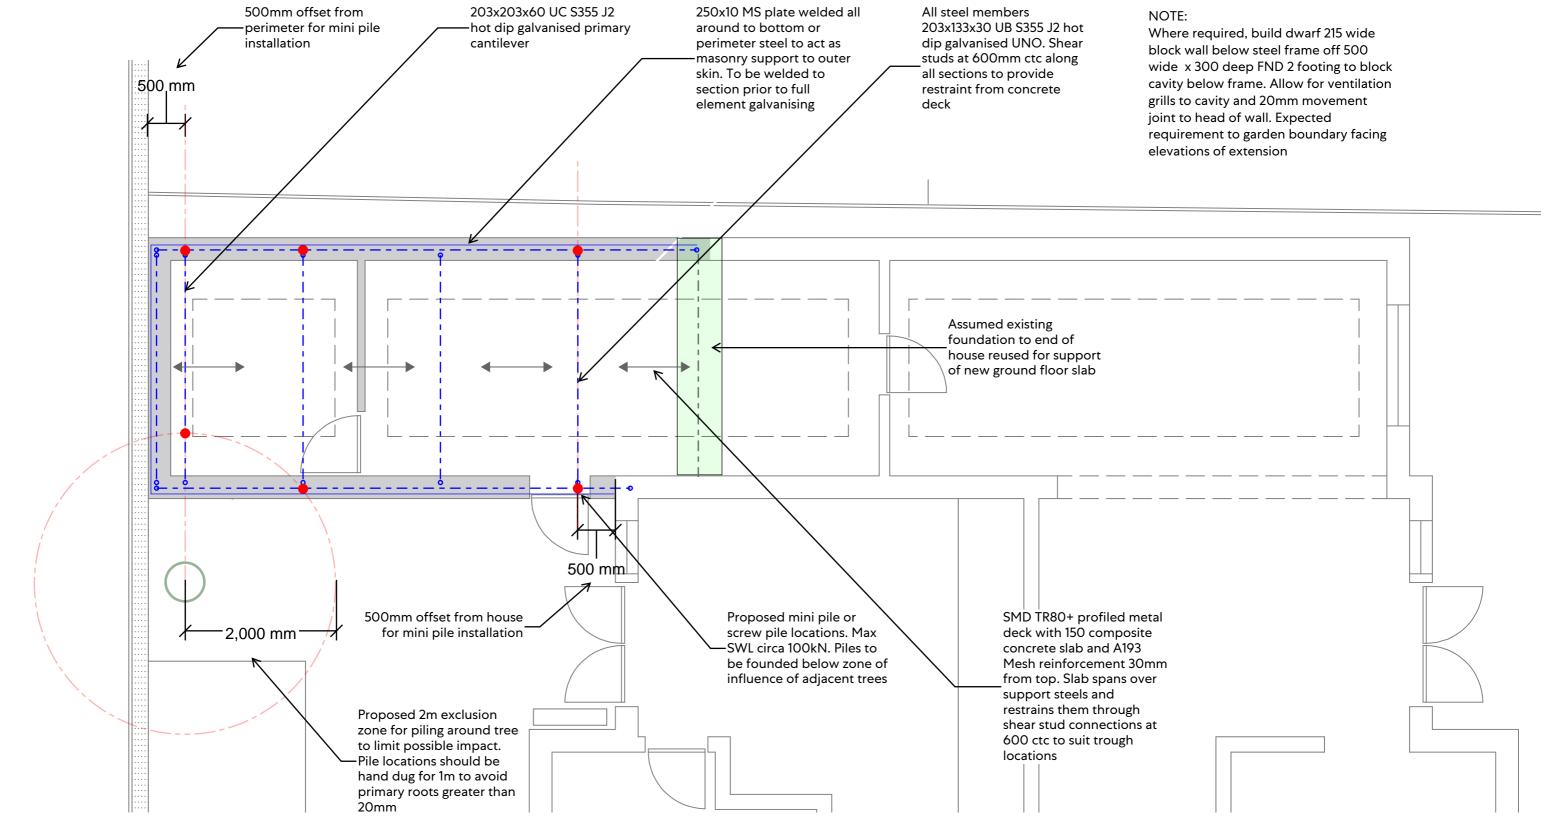

**BAILISS** 

NOTE: Preliminary design - to be checked and coordinated with sub-contractors and specialists. NOT FOR CONSTRUCTION

Proposed Ground Slab / Foundation Level GA

Project Name P

Eldon House, NW3

Project 095 Sheet No.

Date

S\_005

12.11.21 JB

BAILISS

NOTE: Preliminary design - to be checked and coordinated with sub-contractors and specialists. NOT FOR CONSTRUCTION

Proposed Ground Floor Superstructure GA

Project Name Project
Eldon House, NW3 095