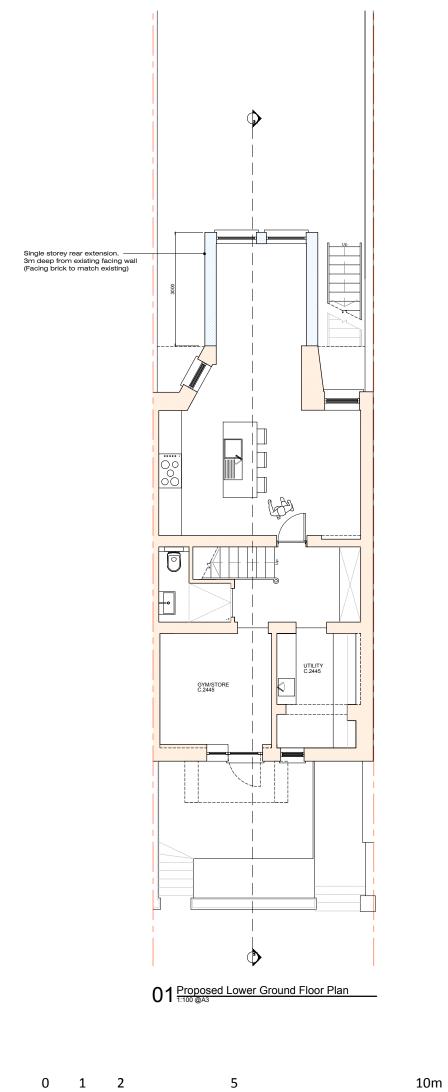

SCALE

20m

| BALCONY |                                                                                                                                          |                           |                                   |
|---------|------------------------------------------------------------------------------------------------------------------------------------------|---------------------------|-----------------------------------|
|         |                                                                                                                                          |                           |                                   |
|         |                                                                                                                                          |                           |                                   |
|         |                                                                                                                                          |                           |                                   |
|         |                                                                                                                                          |                           |                                   |
|         |                                                                                                                                          |                           |                                   |
|         |                                                                                                                                          |                           |                                   |
|         |                                                                                                                                          |                           |                                   |
|         |                                                                                                                                          | EXISTING WALL             | S                                 |
|         |                                                                                                                                          | PROPOSED CONS             | TRUCTION                          |
|         | Revision Datalia of Bardalar                                                                                                             |                           | aviend By Checked By Britsley D   |
|         | Revision Details of Revision Revision Revision Date<br>MOREHEN ARCHITECTS Ltd<br>39 St. James Read, Turbridge Wells, Kent, TM 2, M       |                           |                                   |
| 3)      | 99 St James Road, Turbridge Wells, Kent, TN1 2./Y<br>W. www.MorehenArchitects.co.uk E. admin⊚morehenarchitects.co.uk<br>Property Address |                           |                                   |
|         | 42 Well Walk, London, NW3 1BX<br>Drawing Name Proposed Floor Plans Drawing N° 01106-P-255 .                                              |                           |                                   |
|         | Computer File Name                                                                                                                       | Date<br>21-09-2021        | Drawing Scale                     |
|         | -<br>Drawing Status<br>PLANNING                                                                                                          | 21-03-2021                | 1:100 @ A3<br>Drawn By<br>DM      |
|         | ALL DIMENSIONS MUST BE CHEC<br>PLANNING PURPOSES.                                                                                        | KED ON SITE. DO NOT SCALE | DM<br>DFF THIS DRAWING EXCEPT FOR |