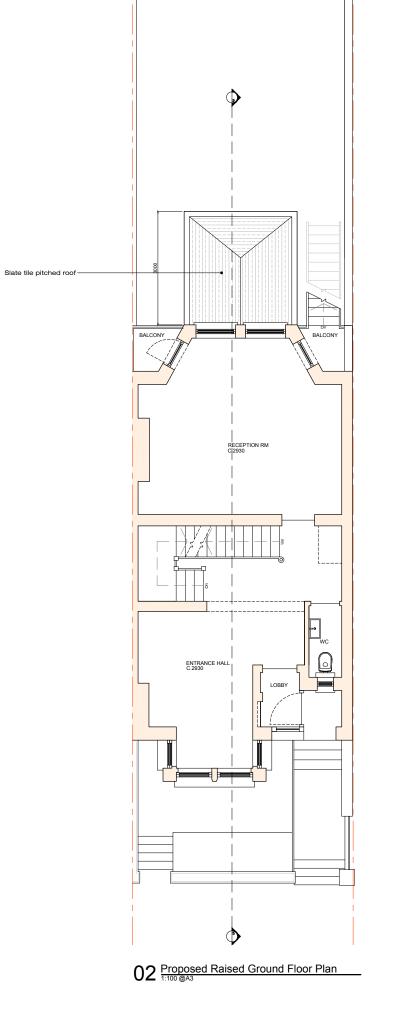

SCALE

20m

| BALCONY |                                                                                                                                          |                           |                                   |
|---------|------------------------------------------------------------------------------------------------------------------------------------------|---------------------------|-----------------------------------|
|         |                                                                                                                                          |                           |                                   |
|         |                                                                                                                                          |                           |                                   |
|         |                                                                                                                                          |                           |                                   |
|         |                                                                                                                                          |                           |                                   |
|         |                                                                                                                                          |                           |                                   |
|         |                                                                                                                                          |                           |                                   |
|         |                                                                                                                                          |                           |                                   |
|         |                                                                                                                                          | EXISTING WALL             | S                                 |
|         |                                                                                                                                          | PROPOSED CONS             | TRUCTION                          |
|         | Revision Datalia of Bardalar                                                                                                             |                           | aviend By Checked By Britsley D   |
|         | Revision Details of Revision Revision Revision Date<br>MOREHEN ARCHITECTS Ltd<br>39 St. James Read, Turbridge Wells, Kent, TM 2, M       |                           |                                   |
| 3)      | 99 St James Road, Turbridge Wells, Kent, TN1 2./Y<br>W. www.MorehenArchitects.co.uk E. admin⊚morehenarchitects.co.uk<br>Property Address |                           |                                   |
|         | 42 Well Walk, London, NW3 1BX<br>Drawing Name Proposed Floor Plans Drawing N° 01106-P-255 .                                              |                           |                                   |
|         | Computer File Name                                                                                                                       | Date<br>21-09-2021        | Drawing Scale                     |
|         | -<br>Drawing Status<br>PLANNING                                                                                                          | 21-03-2021                | 1:100 @ A3<br>Drawn By<br>DM      |
|         | ALL DIMENSIONS MUST BE CHEC<br>PLANNING PURPOSES.                                                                                        | KED ON SITE. DO NOT SCALE | DM<br>DFF THIS DRAWING EXCEPT FOR |