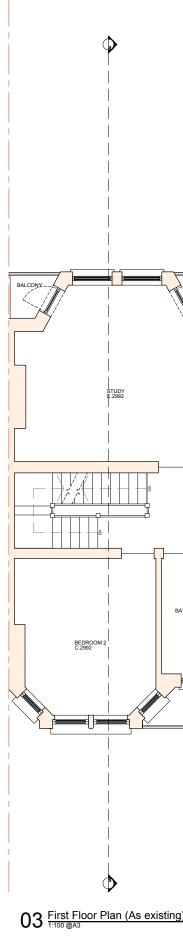

SCALE

20m

| BALCONY |                                                                                                                                          |                           |                                   |
|---------|------------------------------------------------------------------------------------------------------------------------------------------|---------------------------|-----------------------------------|
|         |                                                                                                                                          |                           |                                   |
|         |                                                                                                                                          |                           |                                   |
|         |                                                                                                                                          |                           |                                   |
|         |                                                                                                                                          |                           |                                   |
|         |                                                                                                                                          |                           |                                   |
|         |                                                                                                                                          |                           |                                   |
|         |                                                                                                                                          |                           |                                   |
|         |                                                                                                                                          | EXISTING WALL             | S                                 |
|         |                                                                                                                                          | PROPOSED CONS             | TRUCTION                          |
|         | Revision Datalia of Bardalar                                                                                                             |                           | aviend By Checked By Britsley D   |
|         | Revision Details of Revision Revision Revision Date<br>MOREHEN ARCHITECTS Ltd<br>39 St. James Read, Turbridge Wells, Kent, TM 2, M       |                           |                                   |
| 3)      | 99 St James Road, Turbridge Wells, Kent, TN1 2./Y<br>W. www.MorehenArchitects.co.uk E. admin⊚morehenarchitects.co.uk<br>Property Address |                           |                                   |
|         | 42 Well Walk, London, NW3 1BX<br>Drawing Name Proposed Floor Plans Drawing N° 01106-P-255 .                                              |                           |                                   |
|         | Computer File Name                                                                                                                       | Date<br>21-09-2021        | Drawing Scale                     |
|         | -<br>Drawing Status<br>PLANNING                                                                                                          | 21-03-2021                | 1:100 @ A3<br>Drawn By<br>DM      |
|         | ALL DIMENSIONS MUST BE CHEC<br>PLANNING PURPOSES.                                                                                        | KED ON SITE. DO NOT SCALE | DM<br>DFF THIS DRAWING EXCEPT FOR |