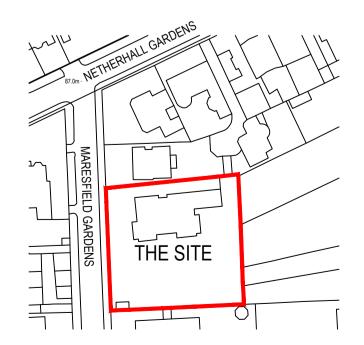

LOCATION PLAN Scale 1:1250

 $\square$ 

 $\vdash$ 

 $\neg$ 

| LONDON BOROUGH OF CAMDEN                               |
|--------------------------------------------------------|
| PROJECT<br>70C MARESFIELD GARDENS<br>LONDON<br>NW3 5TD |
| TITLE<br>LOCATION & SITE PLANS                         |
| DATE SCALE DRAWN<br>31/08/2021 VARIES @A1 MV           |
| DRAWING No. 510 038 100                                |