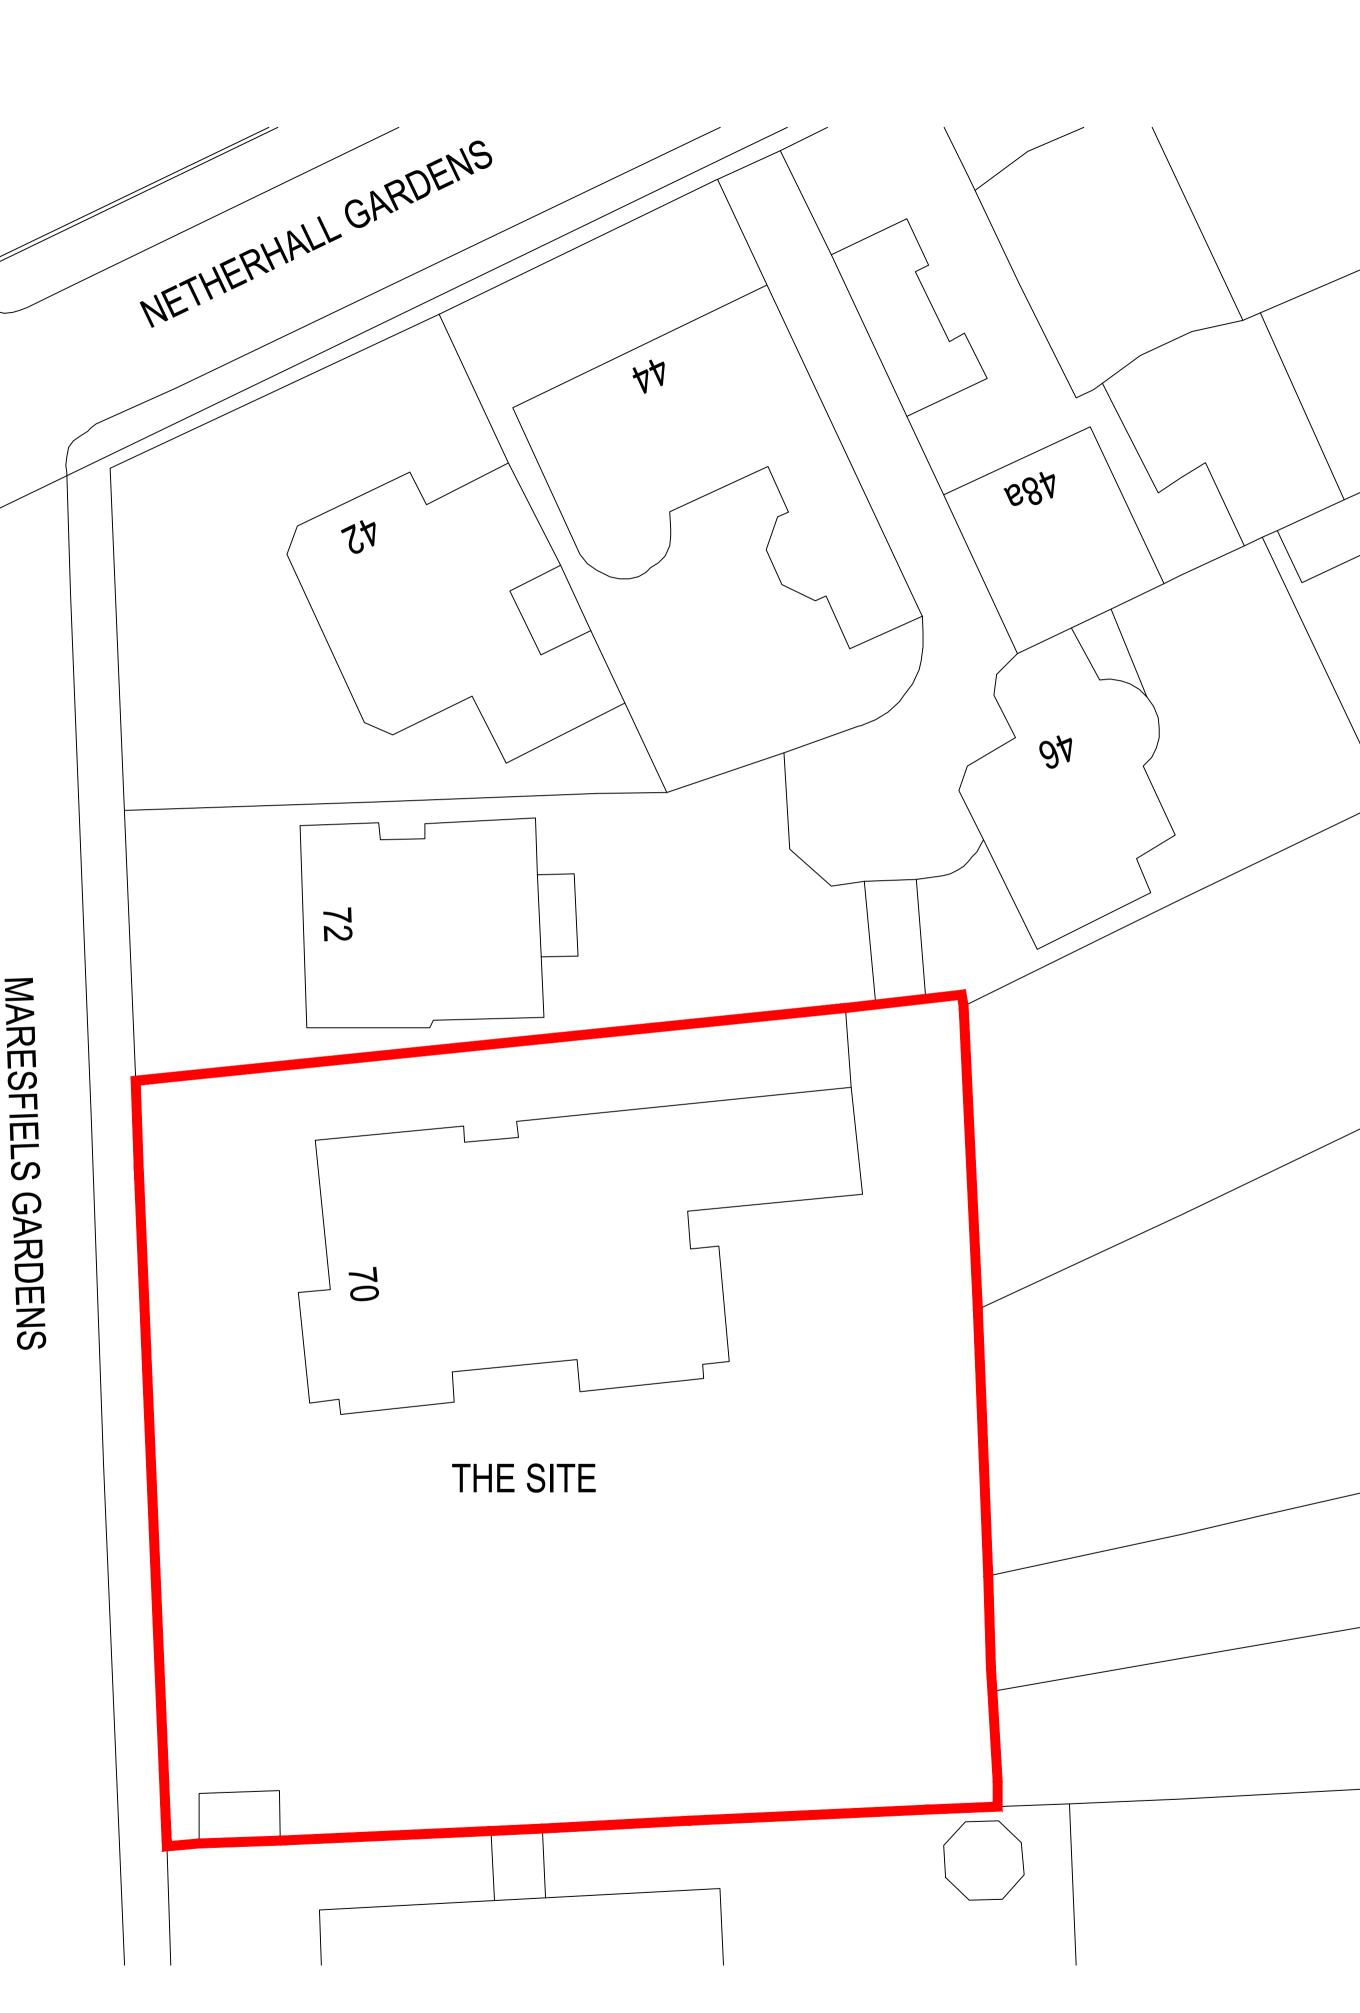

LOCATION PLAN Scale 1:1250

 $\square$ 

 $\vdash$ 

 $\neg$ 

| LONDON BOROUGH OF CAMDEN                               |
|--------------------------------------------------------|
| PROJECT<br>70C MARESFIELD GARDENS<br>LONDON<br>NW3 5TD |
| TITLE<br>LOCATION & SITE PLANS                         |
| DATE SCALE DRAWN<br>31/08/2021 VARIES @A1 MV           |
| DRAWING No. 510 038 100                                |