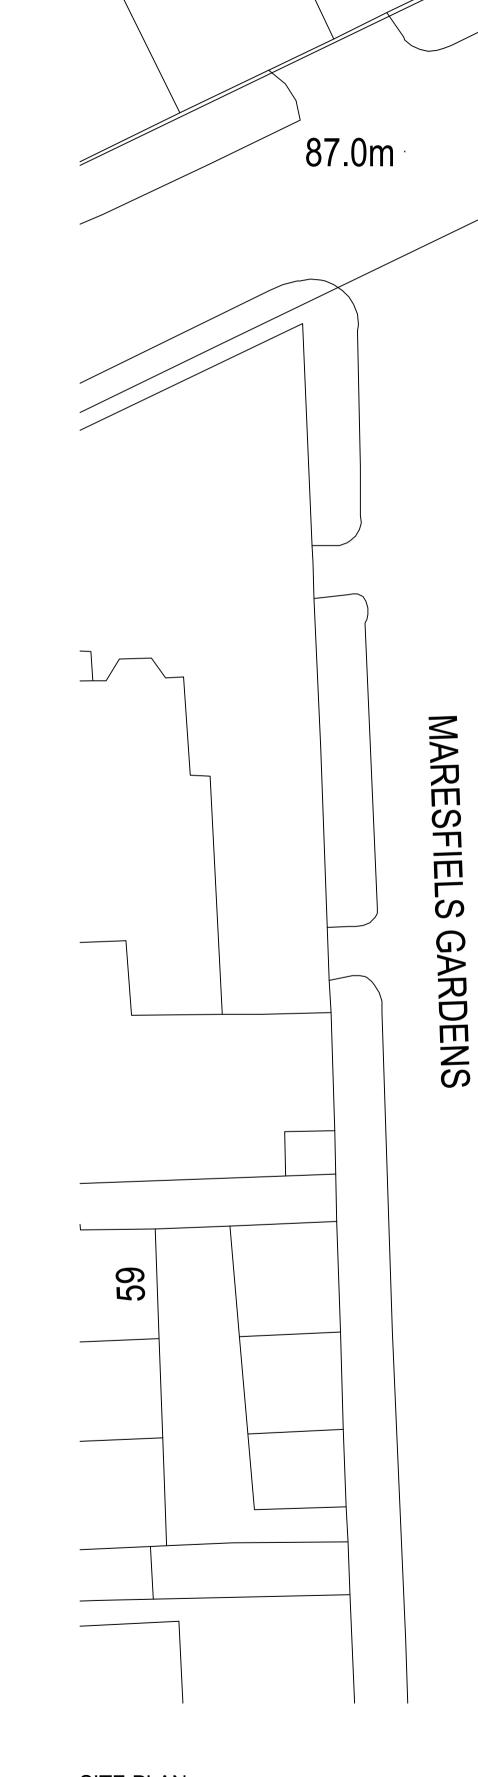

LOCATION PLAN Scale 1:1250

 $\square$ 

 $\vdash$ 

 $\neg$ 

| LONDON BOROUGH OF CAMDEN                               |
|--------------------------------------------------------|
| PROJECT<br>70C MARESFIELD GARDENS<br>LONDON<br>NW3 5TD |
| TITLE<br>LOCATION & SITE PLANS                         |
| DATE SCALE DRAWN<br>31/08/2021 VARIES @A1 MV           |
| DRAWING No. 510 038 100                                |