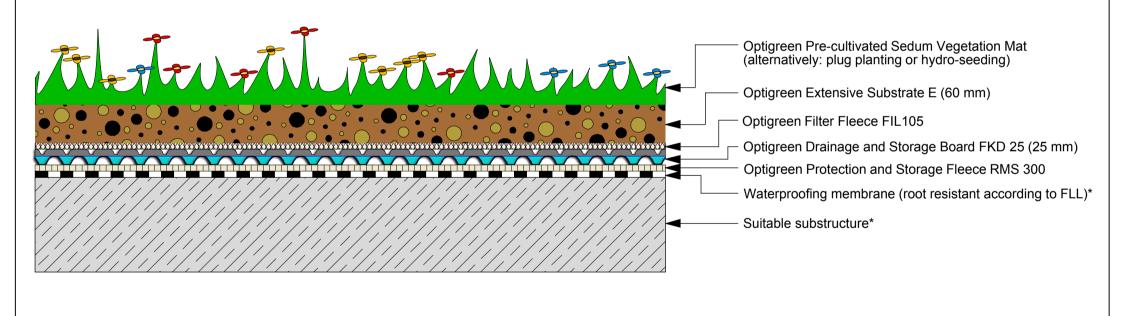

## **Optigreen System Solution "Economy Roof"**

Solution 1: 0 - 5° pitch

\* According to national regulations

The depicted solution is intended for use with green roof systems. Other construction tradework is simplified in this representation and should be constructed according to current industry standards. Obtigreen reserves the right to make changes to its product solutions.