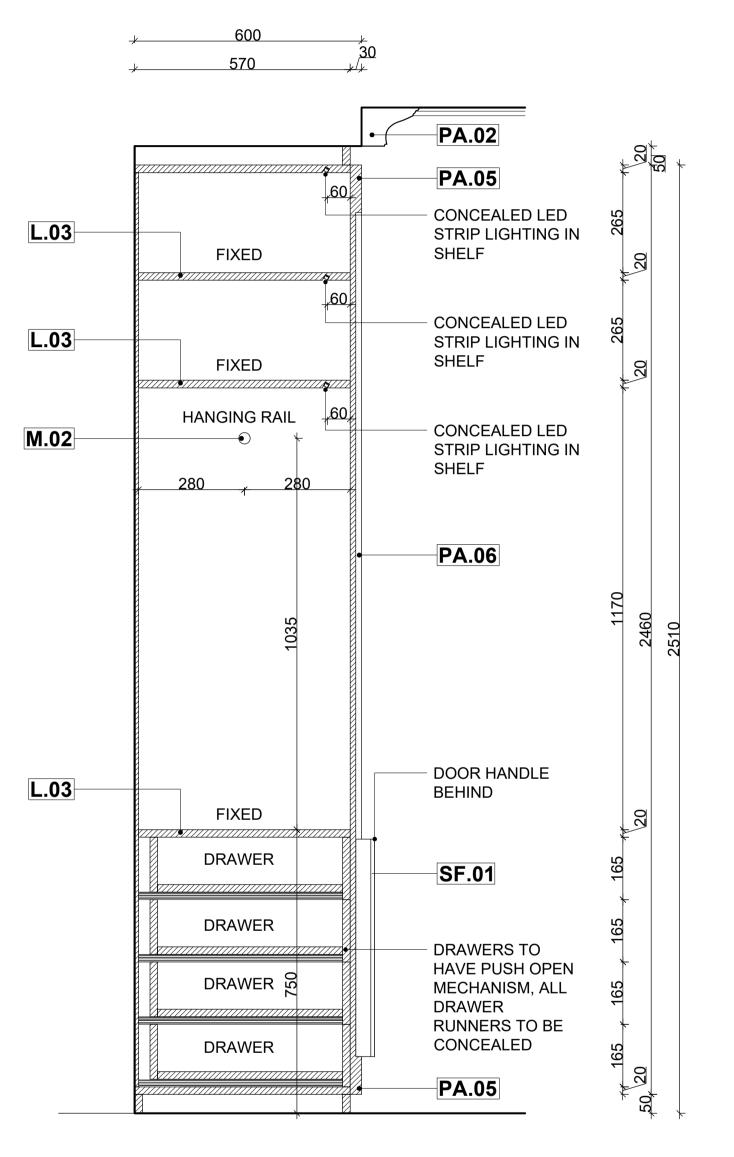

01 SECTION A 1:10 @ A1

| PROJECT TITLE:<br>6 PRINCE ALBERT ROAD<br>REGENTS PARK<br>NW1            | PROJECT CODE:<br>761           |                     | REV: | BY: | DATE:    | DESCRIPTION:      |
|--------------------------------------------------------------------------|--------------------------------|---------------------|------|-----|----------|-------------------|
|                                                                          |                                |                     | A    | MA  | 29.10.21 | ISSUED FOR TENDER |
|                                                                          | DRAWN BY:<br>MA                | CHECKED BY:<br>KH   |      |     |          |                   |
|                                                                          | ISSUED FOR:                    |                     |      |     |          |                   |
| DRAWING TITLE:<br>DAUGHTERS BEDROOM<br>JOINERY 02 DETAILS<br>AS PROPOSED | scale:<br>1:10 / 1:5 @ A1      | DATE:<br>13.09.2021 |      |     |          |                   |
|                                                                          | DRAWING NO:<br>761_400_003_006 | REVISION:<br>A      |      |     |          |                   |