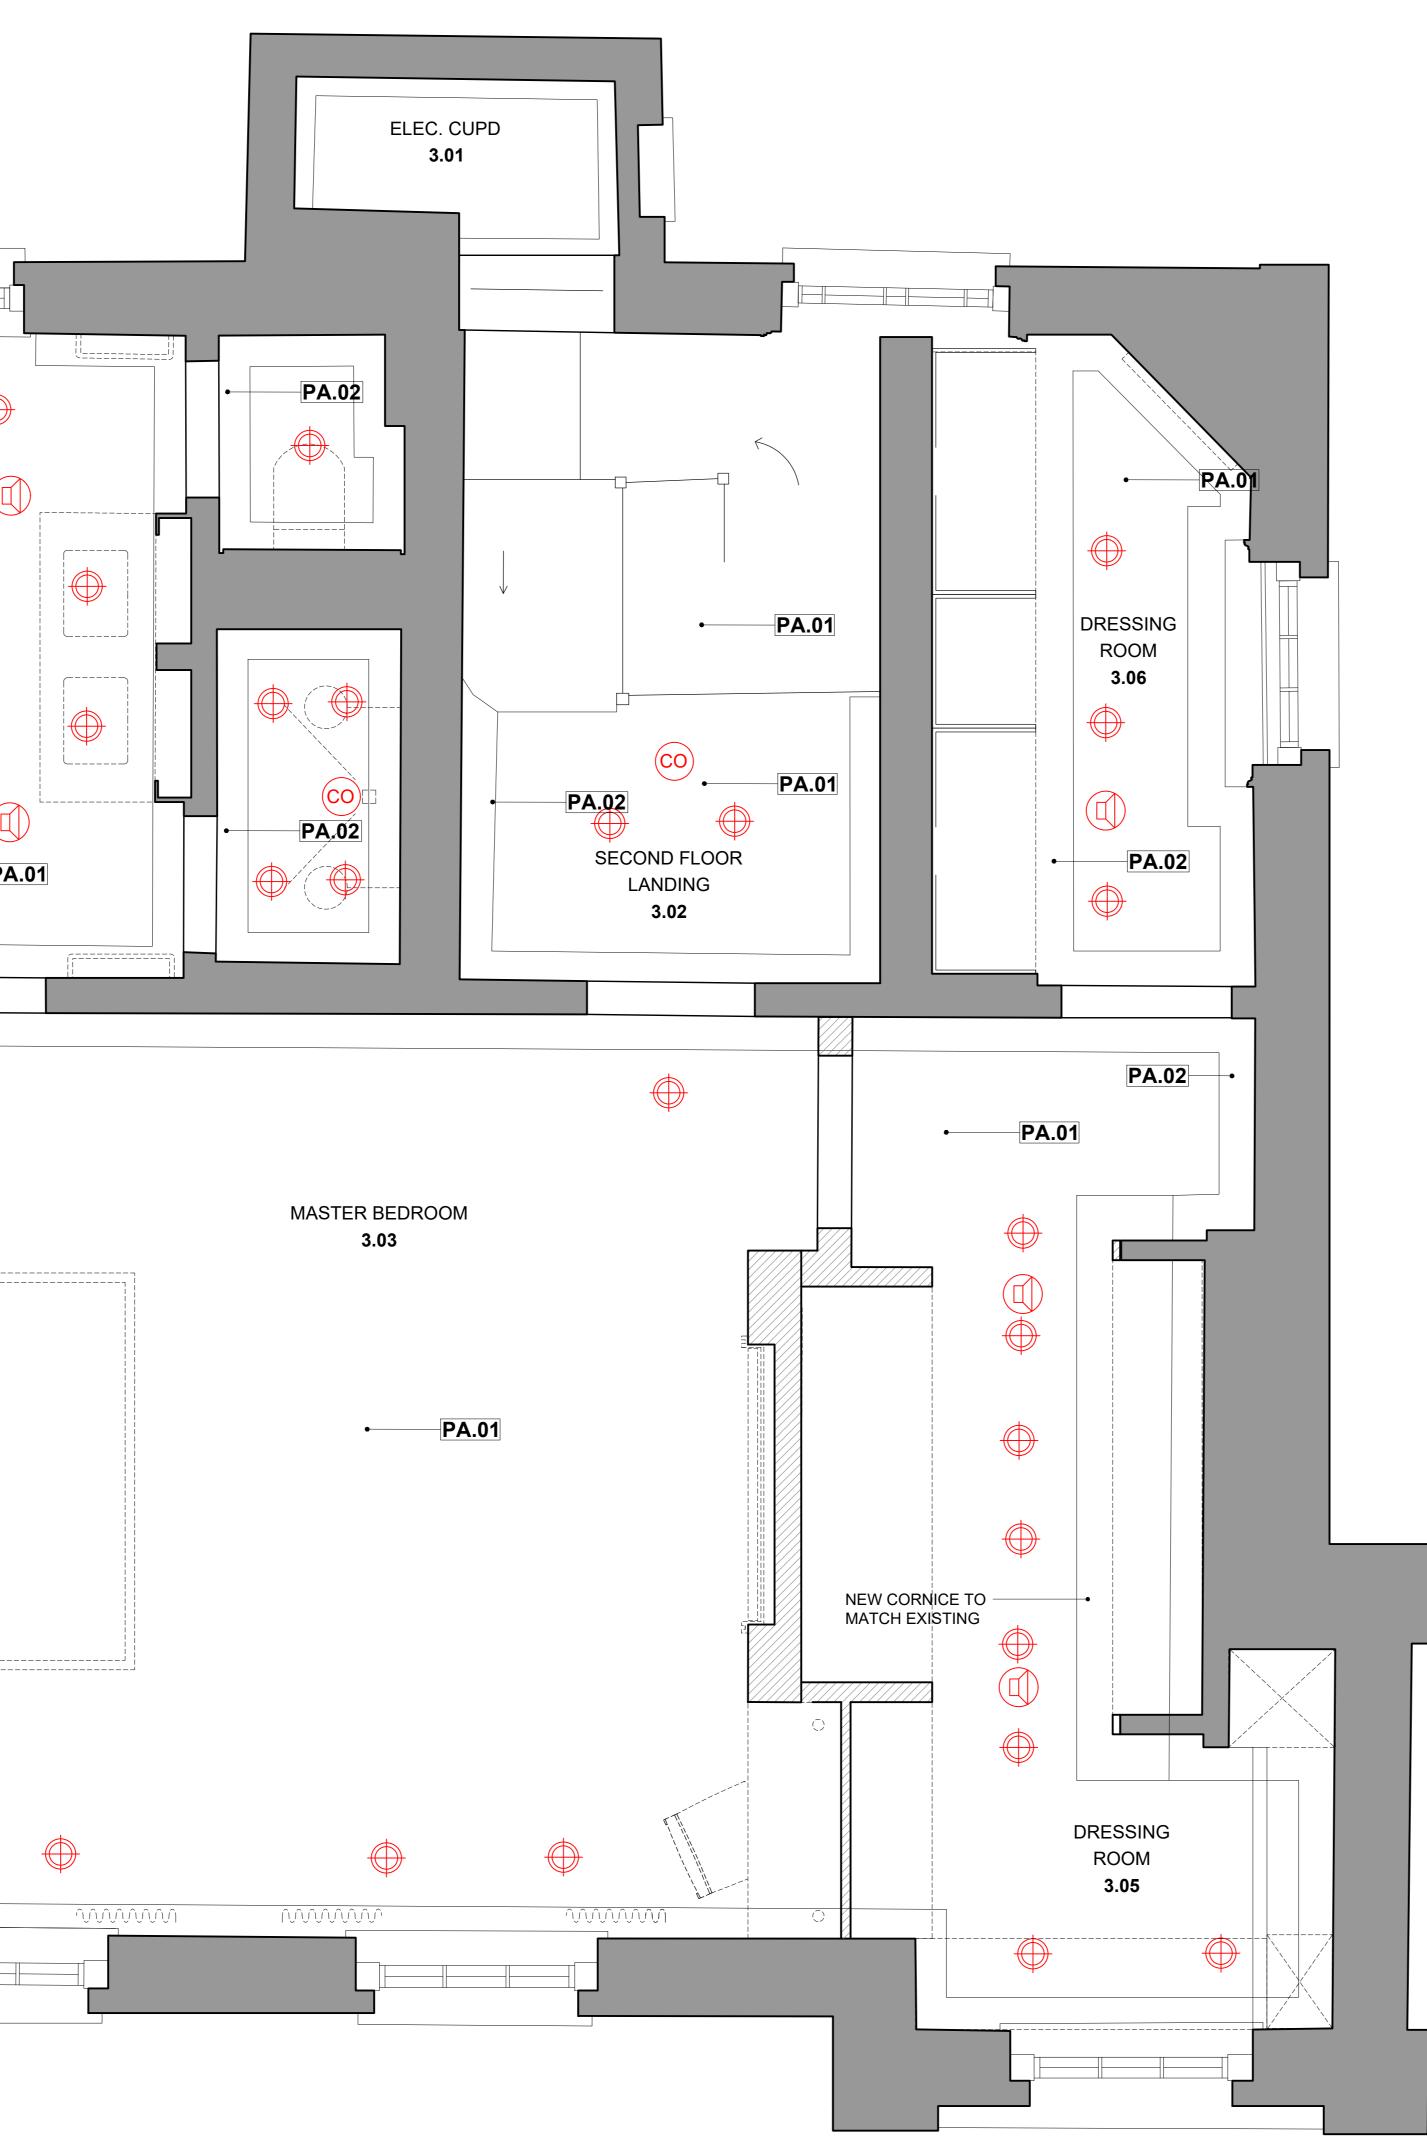

|                                                                                                     |                                                                                                                |                                                                                                                                                                                                                                                                                                                                                                                                                                                                                                                                                                                                                                                                                                                                                                                                                                                                                                                                                                                                                                                                                                                                                                                                                                                                                                                                                                                                                                                                                                                                                                                                                                                                                                                                                                                                                                                                                                                                  | MASTER BEDROC<br>3.03 | PA.02<br>PA.02<br>PA.02<br>PA.02<br>PA.02<br>PA.02<br>PA.02<br>PA.02<br>PA.02<br>PA.02<br>PA.02<br>PA.02<br>PA.02<br>PA.02<br>PA.02<br>PA.02<br>PA.02<br>PA.02<br>PA.02<br>PA.02<br>PA.02<br>PA.02<br>PA.02<br>PA.02<br>PA.02<br>PA.02<br>PA.02<br>PA.02<br>PA.02<br>PA.02<br>PA.02<br>PA.02<br>PA.02<br>PA.02<br>PA.02<br>PA.02<br>PA.02<br>PA.02<br>PA.02<br>PA.02<br>PA.02<br>PA.02<br>PA.02<br>PA.02<br>PA.02<br>PA.02<br>PA.02<br>PA.02<br>PA.02<br>PA.02<br>PA.02<br>PA.02<br>PA.02<br>PA.02<br>PA.02<br>PA.02<br>PA.02<br>PA.02<br>PA.02<br>PA.02<br>PA.02<br>PA.02<br>PA.02<br>PA.02<br>PA.02<br>PA.02<br>PA.02<br>PA.02<br>PA.02<br>PA.02<br>PA.02<br>PA.02<br>PA.02<br>PA.02 |
|-----------------------------------------------------------------------------------------------------|----------------------------------------------------------------------------------------------------------------|----------------------------------------------------------------------------------------------------------------------------------------------------------------------------------------------------------------------------------------------------------------------------------------------------------------------------------------------------------------------------------------------------------------------------------------------------------------------------------------------------------------------------------------------------------------------------------------------------------------------------------------------------------------------------------------------------------------------------------------------------------------------------------------------------------------------------------------------------------------------------------------------------------------------------------------------------------------------------------------------------------------------------------------------------------------------------------------------------------------------------------------------------------------------------------------------------------------------------------------------------------------------------------------------------------------------------------------------------------------------------------------------------------------------------------------------------------------------------------------------------------------------------------------------------------------------------------------------------------------------------------------------------------------------------------------------------------------------------------------------------------------------------------------------------------------------------------------------------------------------------------------------------------------------------------|-----------------------|----------------------------------------------------------------------------------------------------------------------------------------------------------------------------------------------------------------------------------------------------------------------------------------------------------------------------------------------------------------------------------------------------------------------------------------------------------------------------------------------------------------------------------------------------------------------------------------------------------------------------------------------------------------------------------------|
| 01 SECOND FLOOR RCP<br>1:20 @ A0                                                                    |                                                                                                                |                                                                                                                                                                                                                                                                                                                                                                                                                                                                                                                                                                                                                                                                                                                                                                                                                                                                                                                                                                                                                                                                                                                                                                                                                                                                                                                                                                                                                                                                                                                                                                                                                                                                                                                                                                                                                                                                                                                                  |                       |                                                                                                                                                                                                                                                                                                                                                                                                                                                                                                                                                                                                                                                                                        |
| PROJECT TITLE:<br>6 PRINCE ALBERT ROAD<br>REGENTS PARK<br>NW1<br>DRAWING TITLE:<br>SECOND FLOOR RCP | PROJECT CODE:<br>761<br>DRAWN BY:<br>KR<br>ISSUED FOR:<br>TENDER<br>SCALE:<br>1:20 @ A0<br>DATE:<br>01.10.2021 | REV:       BY:       DATE:       DESCRIPTION:         A       KR       01.10.21       ISSUED FOR TENDE         B       KR       29.10.21       ISSUED FOR TENDE         Image: Structure of the structure of th |                       | <ul> <li>NOTES:</li> <li>ALL INFORMATION ISSUED IS NON-BINDING AND/OR SUBJECT TO CONTRACT. ALL DESIGNS, PROPOS DOCUMENTATION ARE INDICATIVE ONLY, THEY HAVE BEEN DEVELOPED IN ISOLATION AND REMAIN S CONSULTANTS ON THE PROJECT AND APPROVAL BY THE CLIENT REPRESENTATIVE</li> <li>DO NOT SCALE OFF THIS DRAWING. USE FIGURED DIMENSIONS ONLY. ALL DIMENSIONS AND LEVELS ANY DISCREPANCIES.</li> <li>DRAWINGS TO BE READ IN CONJUNCTION WITH FULL SET OF DRAWINGS, SCHEDULES, SPECIFICATION 4. CONTRACTOR TO CHECK ALL DIMENSIONS ON SITE PRIOR TO THE PRODUCTION OF ANY SHOP DRAV</li> <li>DRAWINGS ISSUED ONLY FOR THE PURPOSE INDICATED.</li> </ul>                                 |
| AS PROPOSED                                                                                         | DRAWING NO:<br>761_300_304<br>B                                                                                |                                                                                                                                                                                                                                                                                                                                                                                                                                                                                                                                                                                                                                                                                                                                                                                                                                                                                                                                                                                                                                                                                                                                                                                                                                                                                                                                                                                                                                                                                                                                                                                                                                                                                                                                                                                                                                                                                                                                  |                       | <ul> <li>6. ALL WORK TO COMPLY WITH CURRENT BUILDING REGULATIONS AND HEALTH AND SAFETY REGULAT</li> <li>7. THE DIMENSIONS SHOWN ON THIS DRAWING HAVE BEEN BASED ON MEASUREMENTS PROVIDED BY</li> </ul>                                                                                                                                                                                                                                                                                                                                                                                                                                                                                 |

EXISTING LIGHTING & SECURITY FIXTURES

## RELOCATED/ OMITTED LIGHTING & SECURITY FIXTURES

GENERAL NOTES:

- 1. ALL LIGHTS TO BE DIMMABLE AND WARM WHITE IN COLOUR AND TO BE APPROVED BY ELICYON PRIOR TO PURCHASE.
- 2. TO BE READ IN CONJUNCTION WITH '761\_900\_510\_DECORATIVE LIGHTING SCHEDULE' BY ELICYON.
- 3. TO BE READ IN CONJUNCTION WITH '761\_900\_100\_FINISHES SCHEDULE'
- 4. TO BE READ IN CONJUNCTION WITH '761\_300\_400\_SMALL POWER & LOW LEVEL LIGHTING PLAN' BY ELICYON.
- 5. LIGHTING LUX LEVELS TO BE CHECKED AND CONFIRMED BY LIGHTING SPECIALIST/ELECTRICAL ENGINEER.
- 6. AV DESIGN TO CONTRACTOR SPECIFICATION AND DETAILS. 7. FURTHER INFORMATION ON JOINERY BUILT IN LED LIGHTING TO BE
- EXTRACTED FROM PERTINENT ROOM LAYOUT. 8. REFLECTIVE CEILING AND AV PLANS TAKE PRECEDENCE OVER
- PERTINENT ROOM LAYOUT DRAWINGS
- 9. INTERNAL HEIGHTS TO BE CONFIRMED ON SITE.