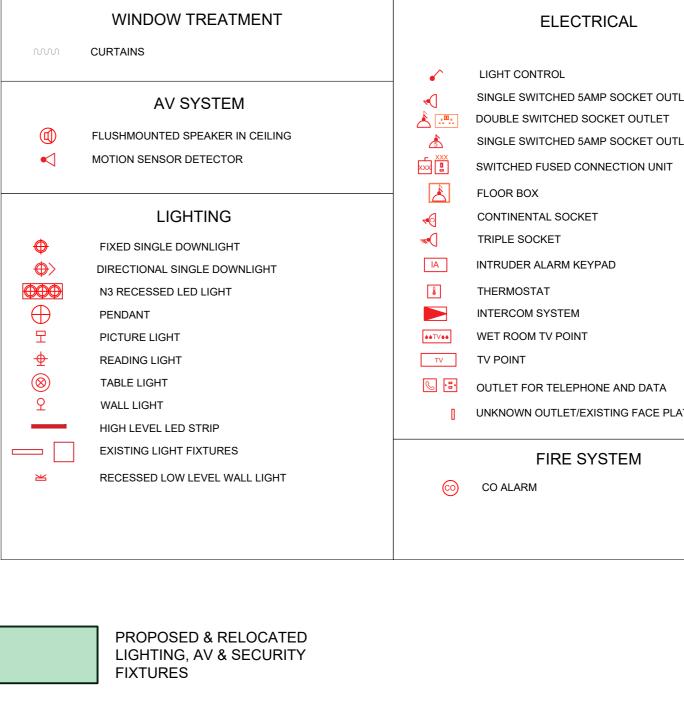

# ELECTRICAL

SINGLE SWITCHED 5AMP SOCKET OUTLET DOUBLE SWITCHED SOCKET OUTLET SINGLE SWITCHED 5AMP SOCKET OUTLET

🕓 🗄 OUTLET FOR TELEPHONE AND DATA

UNKNOWN OUTLET/EXISTING FACE PLATE

FIRE SYSTEM

Elicyon Limited First Floor, Avon House, Avonmore Road, Kensington Village London W14 8TS