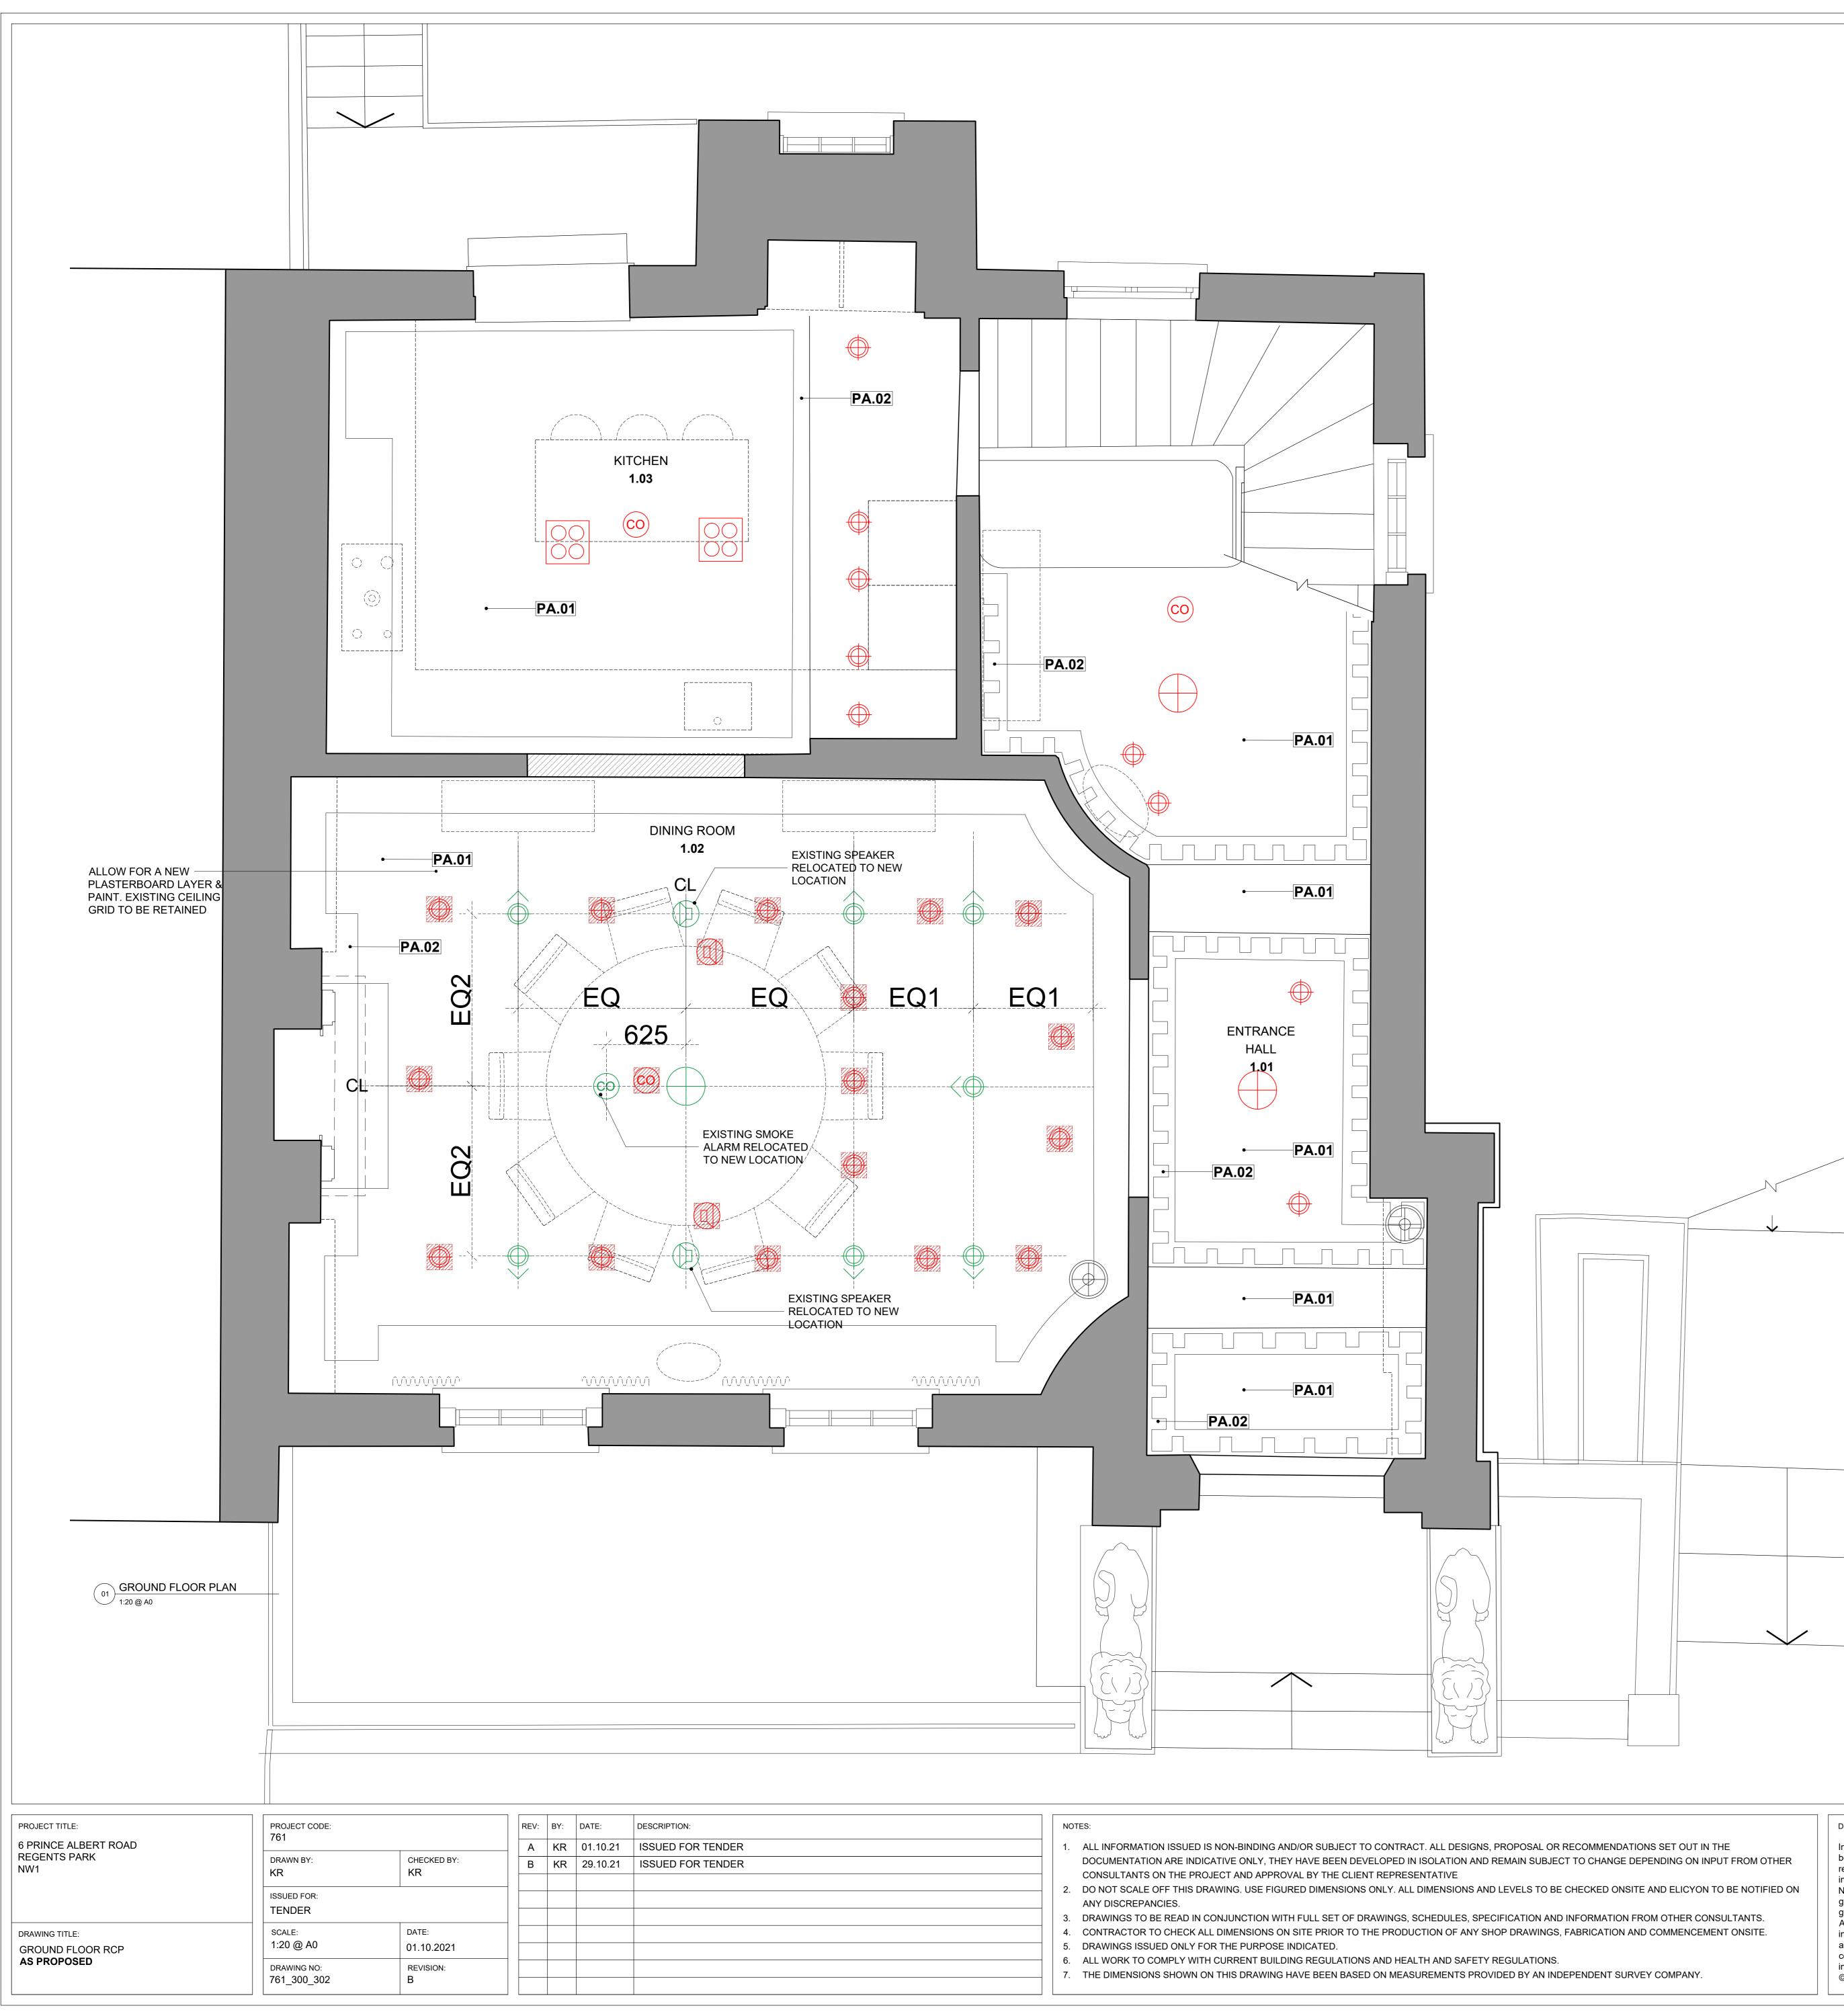

# LEGEND

- 2. TO BE READ IN CONJUNCTION WITH '761\_900\_510\_DECORATIVE LIGHTING SCHEDULE' BY ELICYON.
- 3. TO BE READ IN CONJUNCTION WITH '761\_900\_100\_FINISHES SCHEDULE'
- 4. TO BE READ IN CONJUNCTION WITH '761\_300\_400\_SMALL POWER & LOW LEVEL LIGHTING PLAN' BY ELICYON.
- 5. LIGHTING LUX LEVELS TO BE CHECKED AND CONFIRMED BY LIGHTING SPECIALIST/ELECTRICAL ENGINEER.
- 6. AV DESIGN TO CONTRACTOR SPECIFICATION AND DETAILS. 7. FURTHER INFORMATION ON JOINERY BUILT IN LED LIGHTING TO BE
- EXTRACTED FROM PERTINENT ROOM LAYOUT. 8. REFLECTIVE CEILING AND AV PLANS TAKE PRECEDENCE OVER
- 9. INTERNAL HEIGHTS TO BE CONFIRMED ON SITE.

PERTINENT ROOM LAYOUT DRAWINGS

### ALL DIMENSIONS TO BE CONFIRMED ON SITE