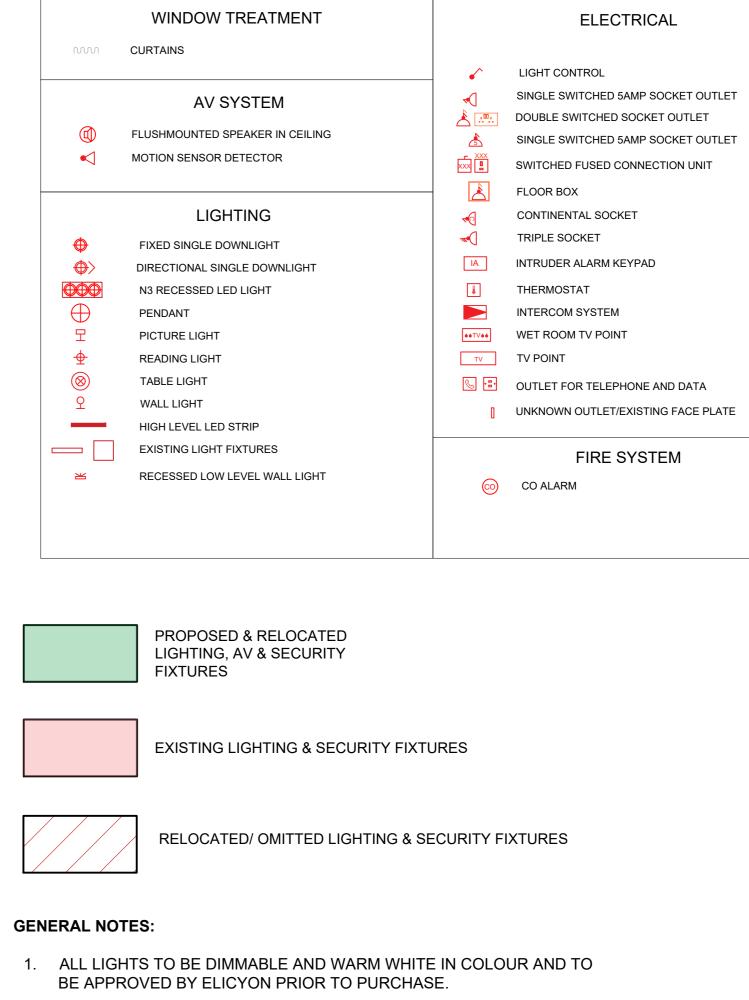

# LEGEND

- 2. TO BE READ IN CONJUNCTION WITH '761\_900\_510\_DECORATIVE LIGHTING SCHEDULE' BY ELICYON.
- 3. TO BE READ IN CONJUNCTION WITH '761\_900\_100\_FINISHES SCHEDULE'
- 4. TO BE READ IN CONJUNCTION WITH '761\_300\_400\_SMALL POWER & LOW LEVEL LIGHTING PLAN' BY ELICYON.
- 5. LIGHTING LUX LEVELS TO BE CHECKED AND CONFIRMED BY LIGHTING SPECIALIST/ELECTRICAL ENGINEER.
- 6. AV DESIGN TO CONTRACTOR SPECIFICATION AND DETAILS. 7. FURTHER INFORMATION ON JOINERY BUILT IN LED LIGHTING TO BE
- EXTRACTED FROM PERTINENT ROOM LAYOUT. 8. REFLECTIVE CEILING AND AV PLANS TAKE PRECEDENCE OVER
- 9. INTERNAL HEIGHTS TO BE CONFIRMED ON SITE.

## ELECTRICAL

SINGLE SWITCHED 5AMP SOCKET OUTLET DOUBLE SWITCHED SOCKET OUTLET

SINGLE SWITCHED 5AMP SOCKET OUTLET SWITCHED FUSED CONNECTION UNIT

CONTINENTAL SOCKET

🕓 🗄 OUTLET FOR TELEPHONE AND DATA

FIRE SYSTEM