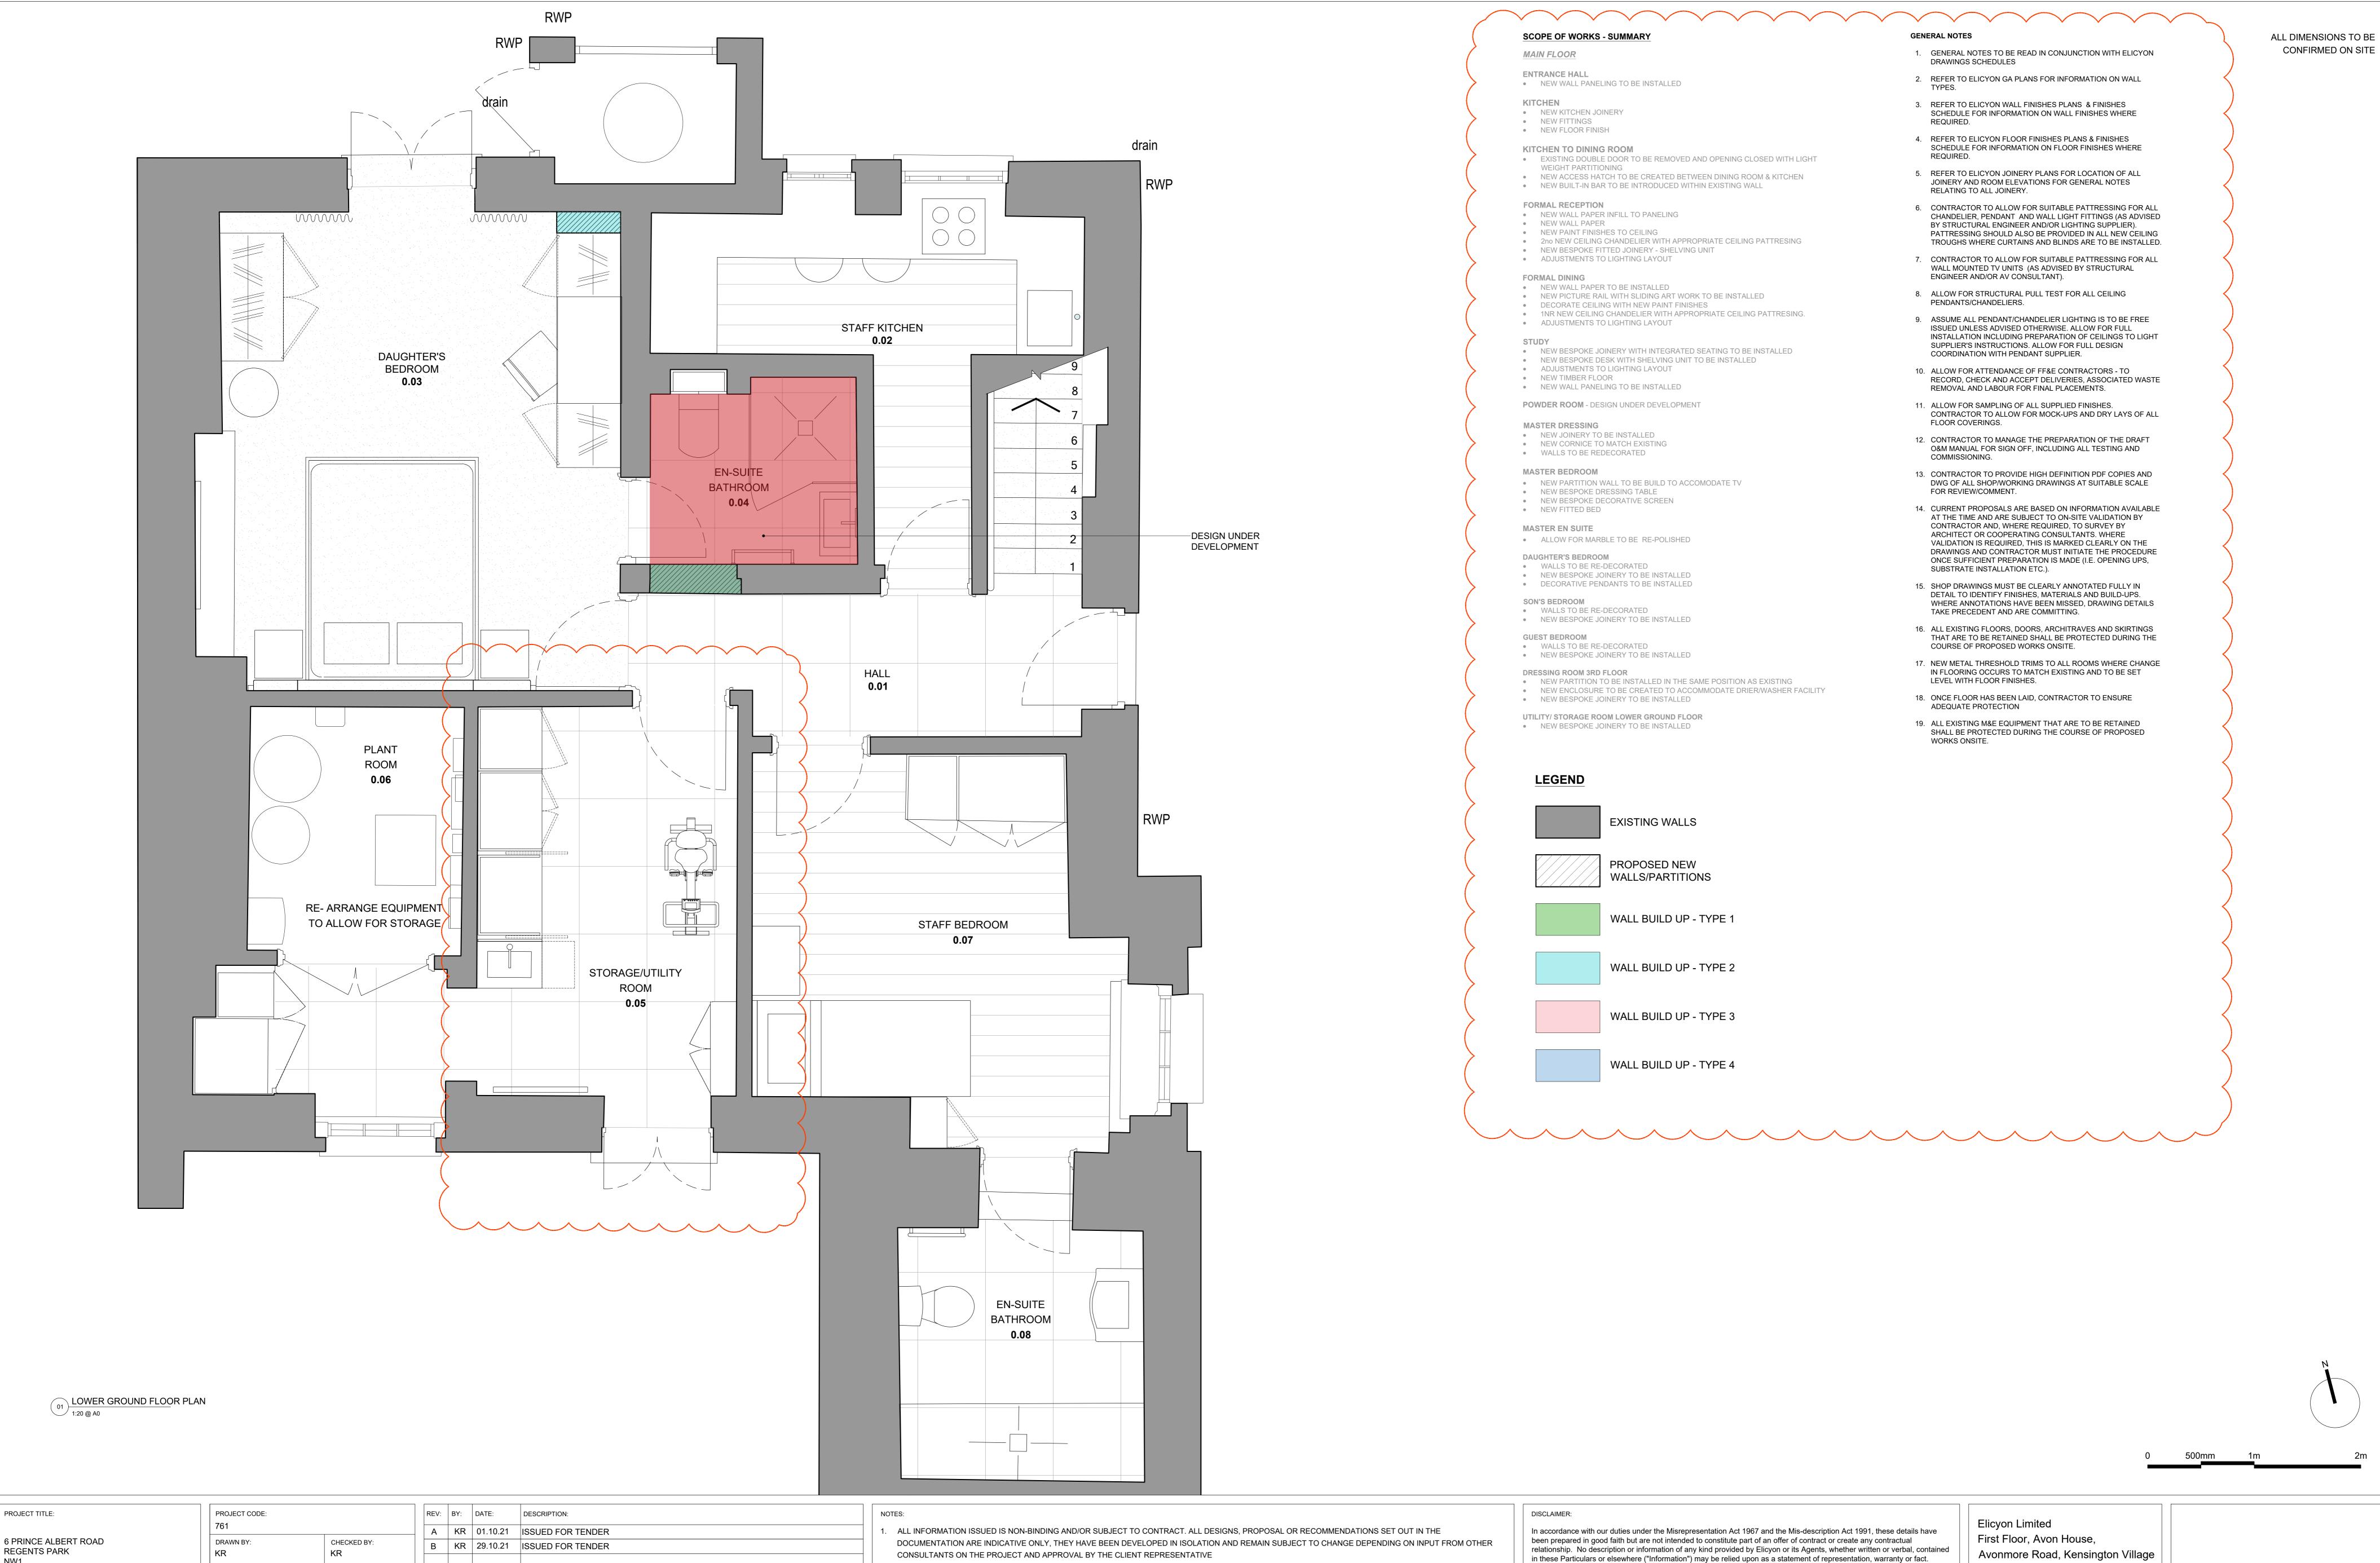

6. ALL WORK TO COMPLY WITH CURRENT BUILDING REGULATIONS AND HEALTH AND SAFETY REGULATIONS.

ANY DISCREPANCIES.

5. DRAWINGS ISSUED ONLY FOR THE PURPOSE INDICATED.

PROJECT TITLE:

LOWER GROUND FLOOR

WALL TYPE PLAN

AS PROPOSED

GENERAL ARRANGEMENT &

ISSUED FOR:

**TENDER** 

1:20 @ A0

DRAWING NO:

761\_300\_001

01.10.2021