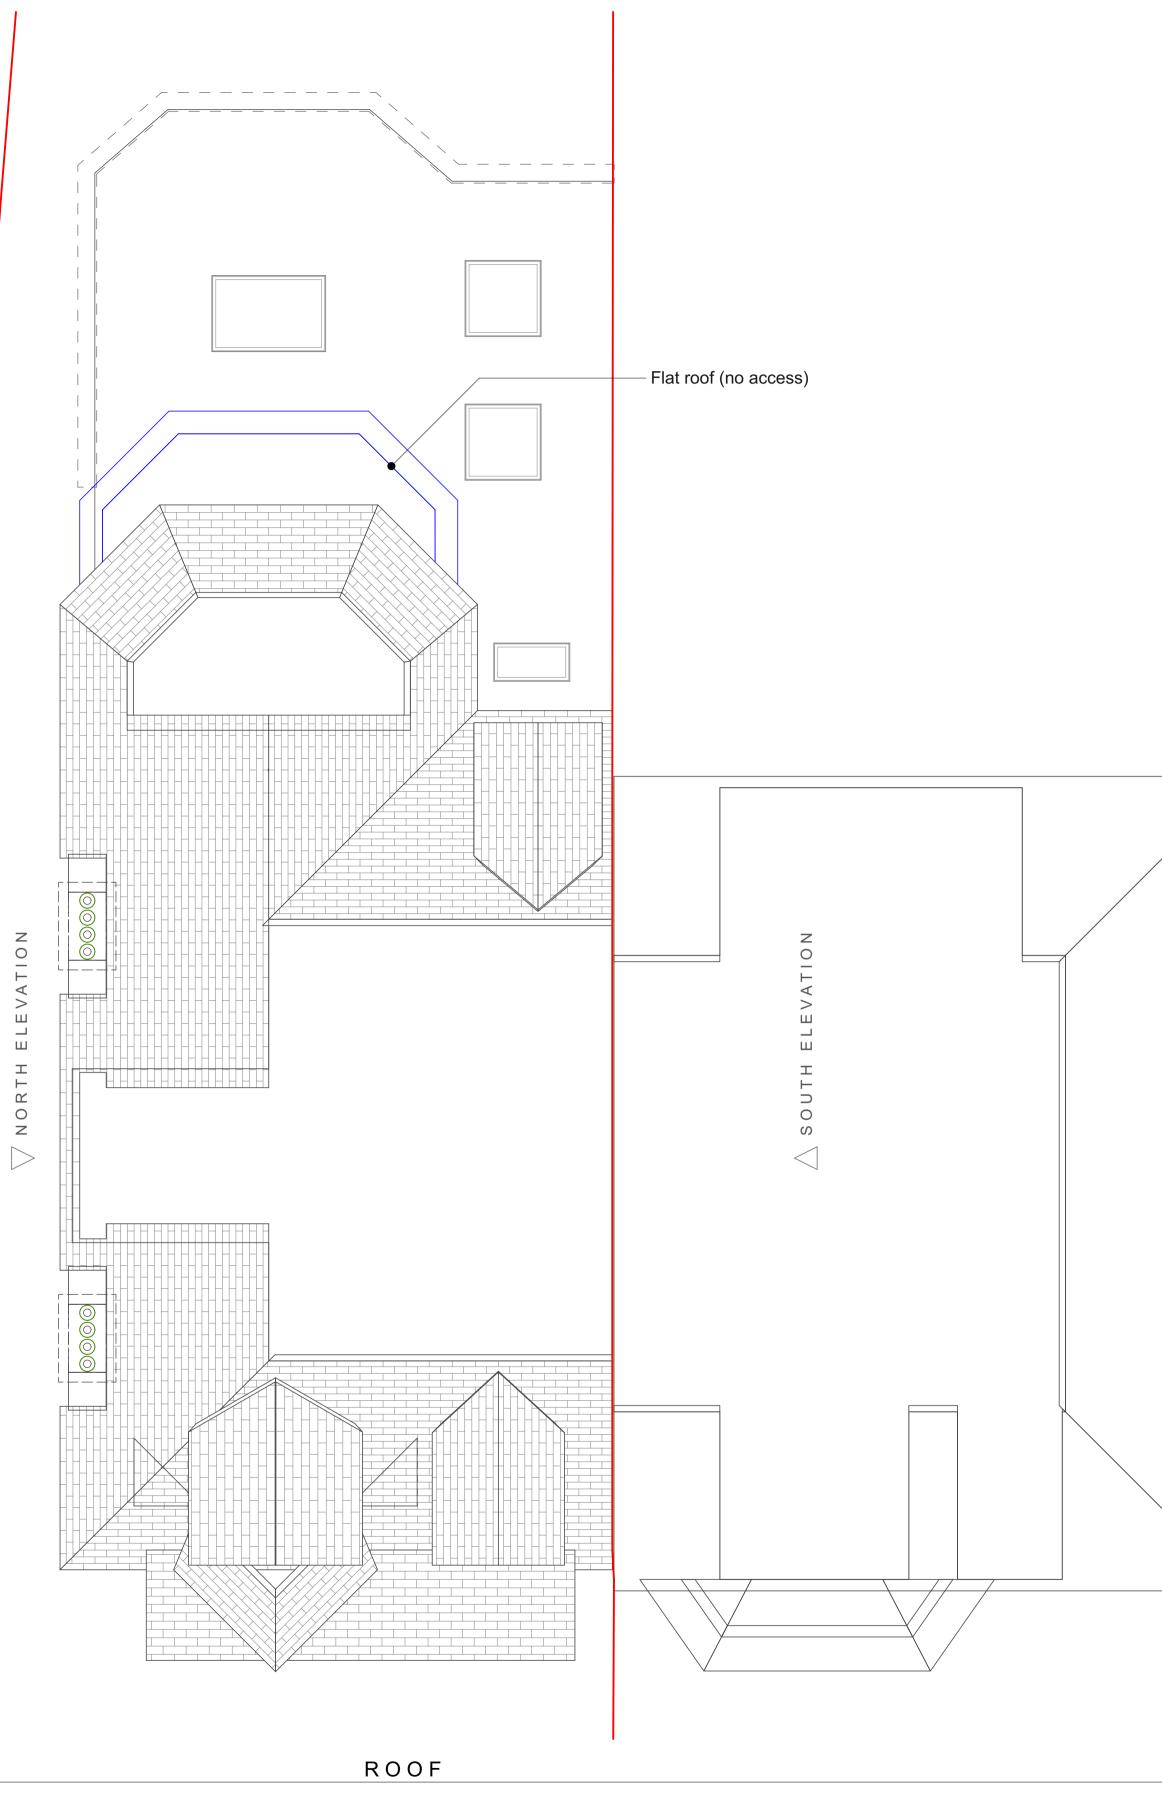

## Materials to match existing unless otherwise stated on the drawings. Any rooflights not to project more than 150mm from the plane of the roof