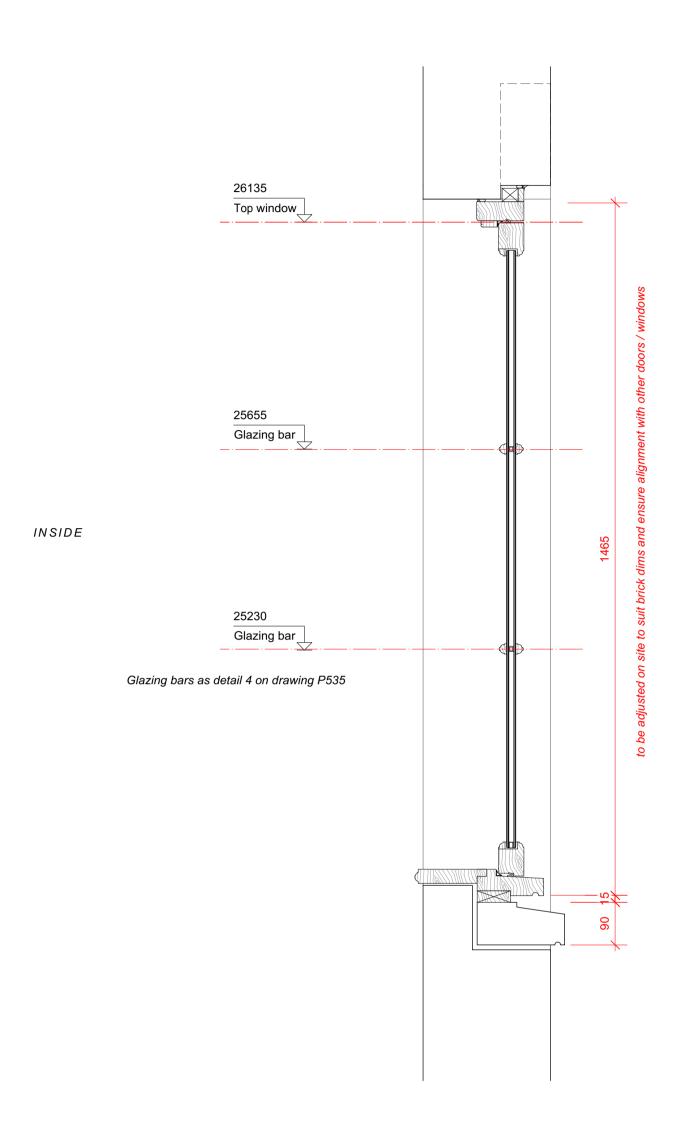

nn Architects**

Rochelle School Arnold Circus London E2 7ES +44 (0)20 7613 3843 www.quinnuk.com

### **External Doors & Windows** DEG.03 Kitchen Doors

DRAWING TITLE

| scale<br>1:8 @ A1 |                         | DRAWN BY<br>CE |
|-------------------|-------------------------|----------------|
|                   |                         | CHECKED BY     |
| DRAWING STATUS    |                         |                |
| PROJECT NO.       | drawing no. <b>P535</b> | REV.           |







OUTSIDE

3 Plan P536 Scale: 1:8

#### New white glazed brickwork rowlock arch to match existing.

#### Top window 26135 .\_\_\_\_.\_

Glazing bar 25655

 New white glazed brickwork to match existing. Toothed in with queen closer detail to form new opening.

Glazing bar 25230 

21605 24605 u/s sill





### 37 Great James Street

| REV      | DATE<br>(dd.mm.yy) | DESCRIPTION                                                                                                                                                                                                              |
|----------|--------------------|--------------------------------------------------------------------------------------------------------------------------------------------------------------------------------------------------------------------------|
| А        | 22.10.21           | LBC Condition Discharge                                                                                                                                                                                                  |
|