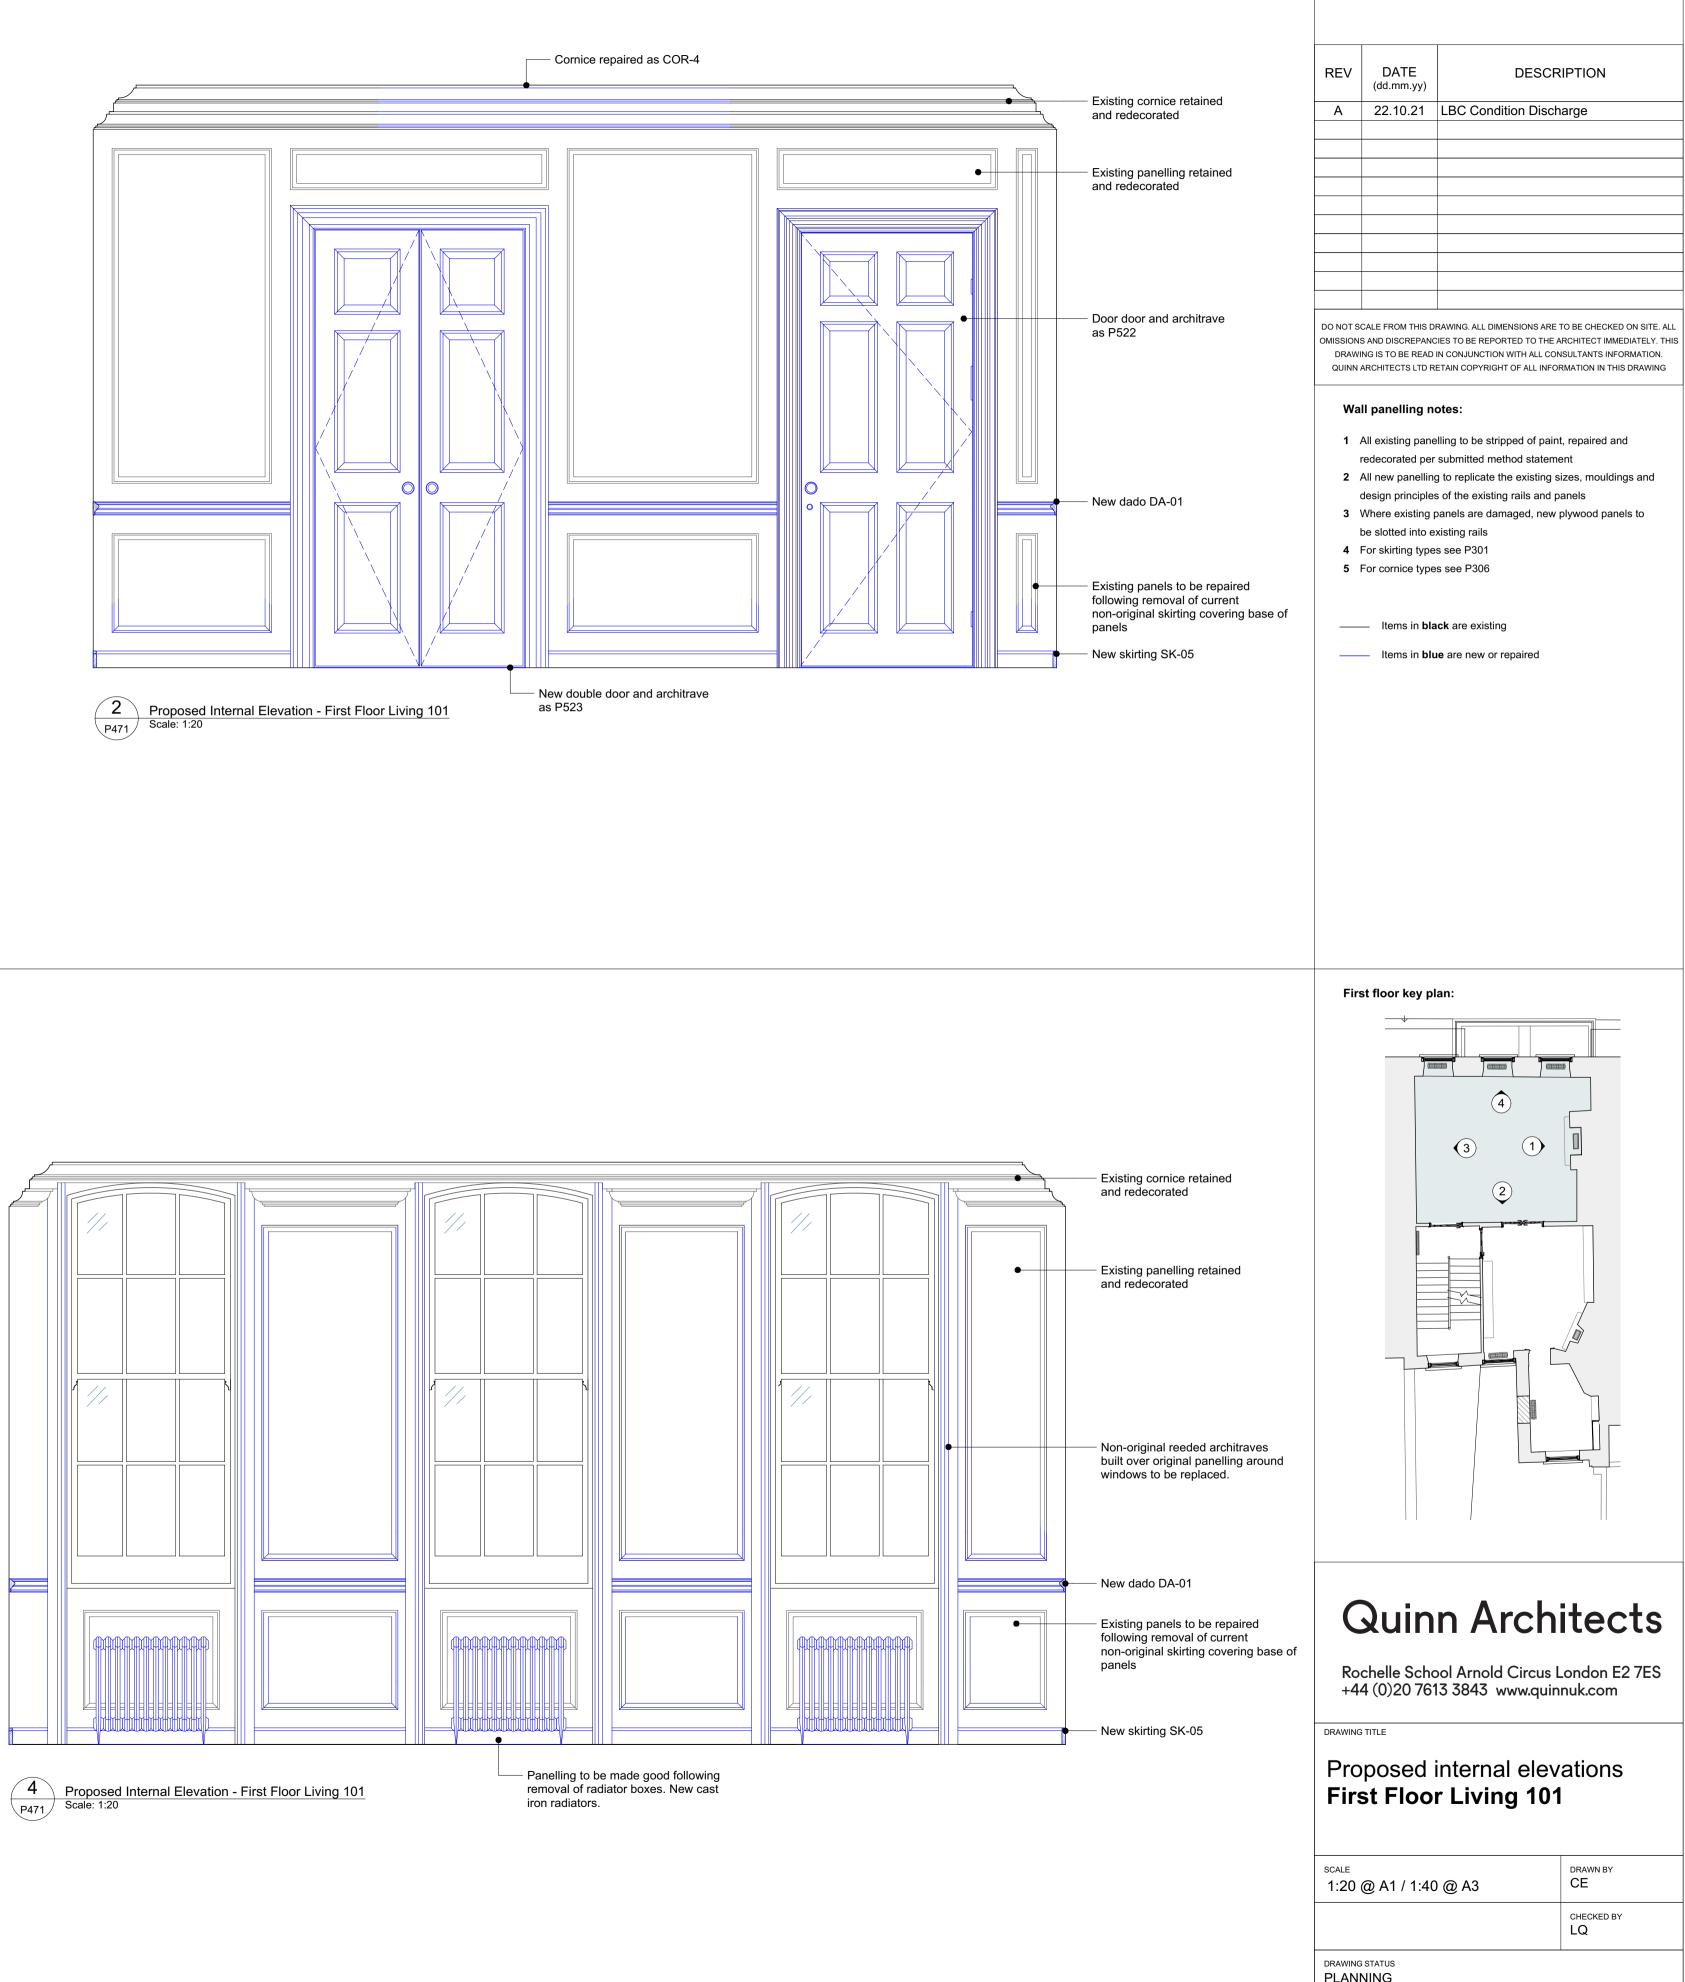

|
| ΩA               | 203                                   | P464 A                                                                                                                                                                                          |

New panelling with simple flat panels with quarter round bead to match existing detail.





 Bits
 Proposed Internal Elevation - First Floor Living 101

 P471
 Scale: 1:20

#### Existing cornice retained

Jib door formed in panel for

Existing panels to be repaired following removal of current non-original skirting covering base of



37 Great James Street

PROJECT NO.

QA203

DRAWING NO.

P471

REV.

Α

 Existing panels to be repaired following removal of current non-original skirting covering base of







 Bits
 Proposed Internal Elevation - First Floor Library 103

 P473
 Scale: 1:20



|                                                                         | REV                                      | DATE<br>(dd.mm.yy)                                                                                                                                                   | DESCRIF                                                                                                                                                        | PTION                                                                                                                       |
|-------------------------------------------------------------------------|------------------------------------------|-------------------