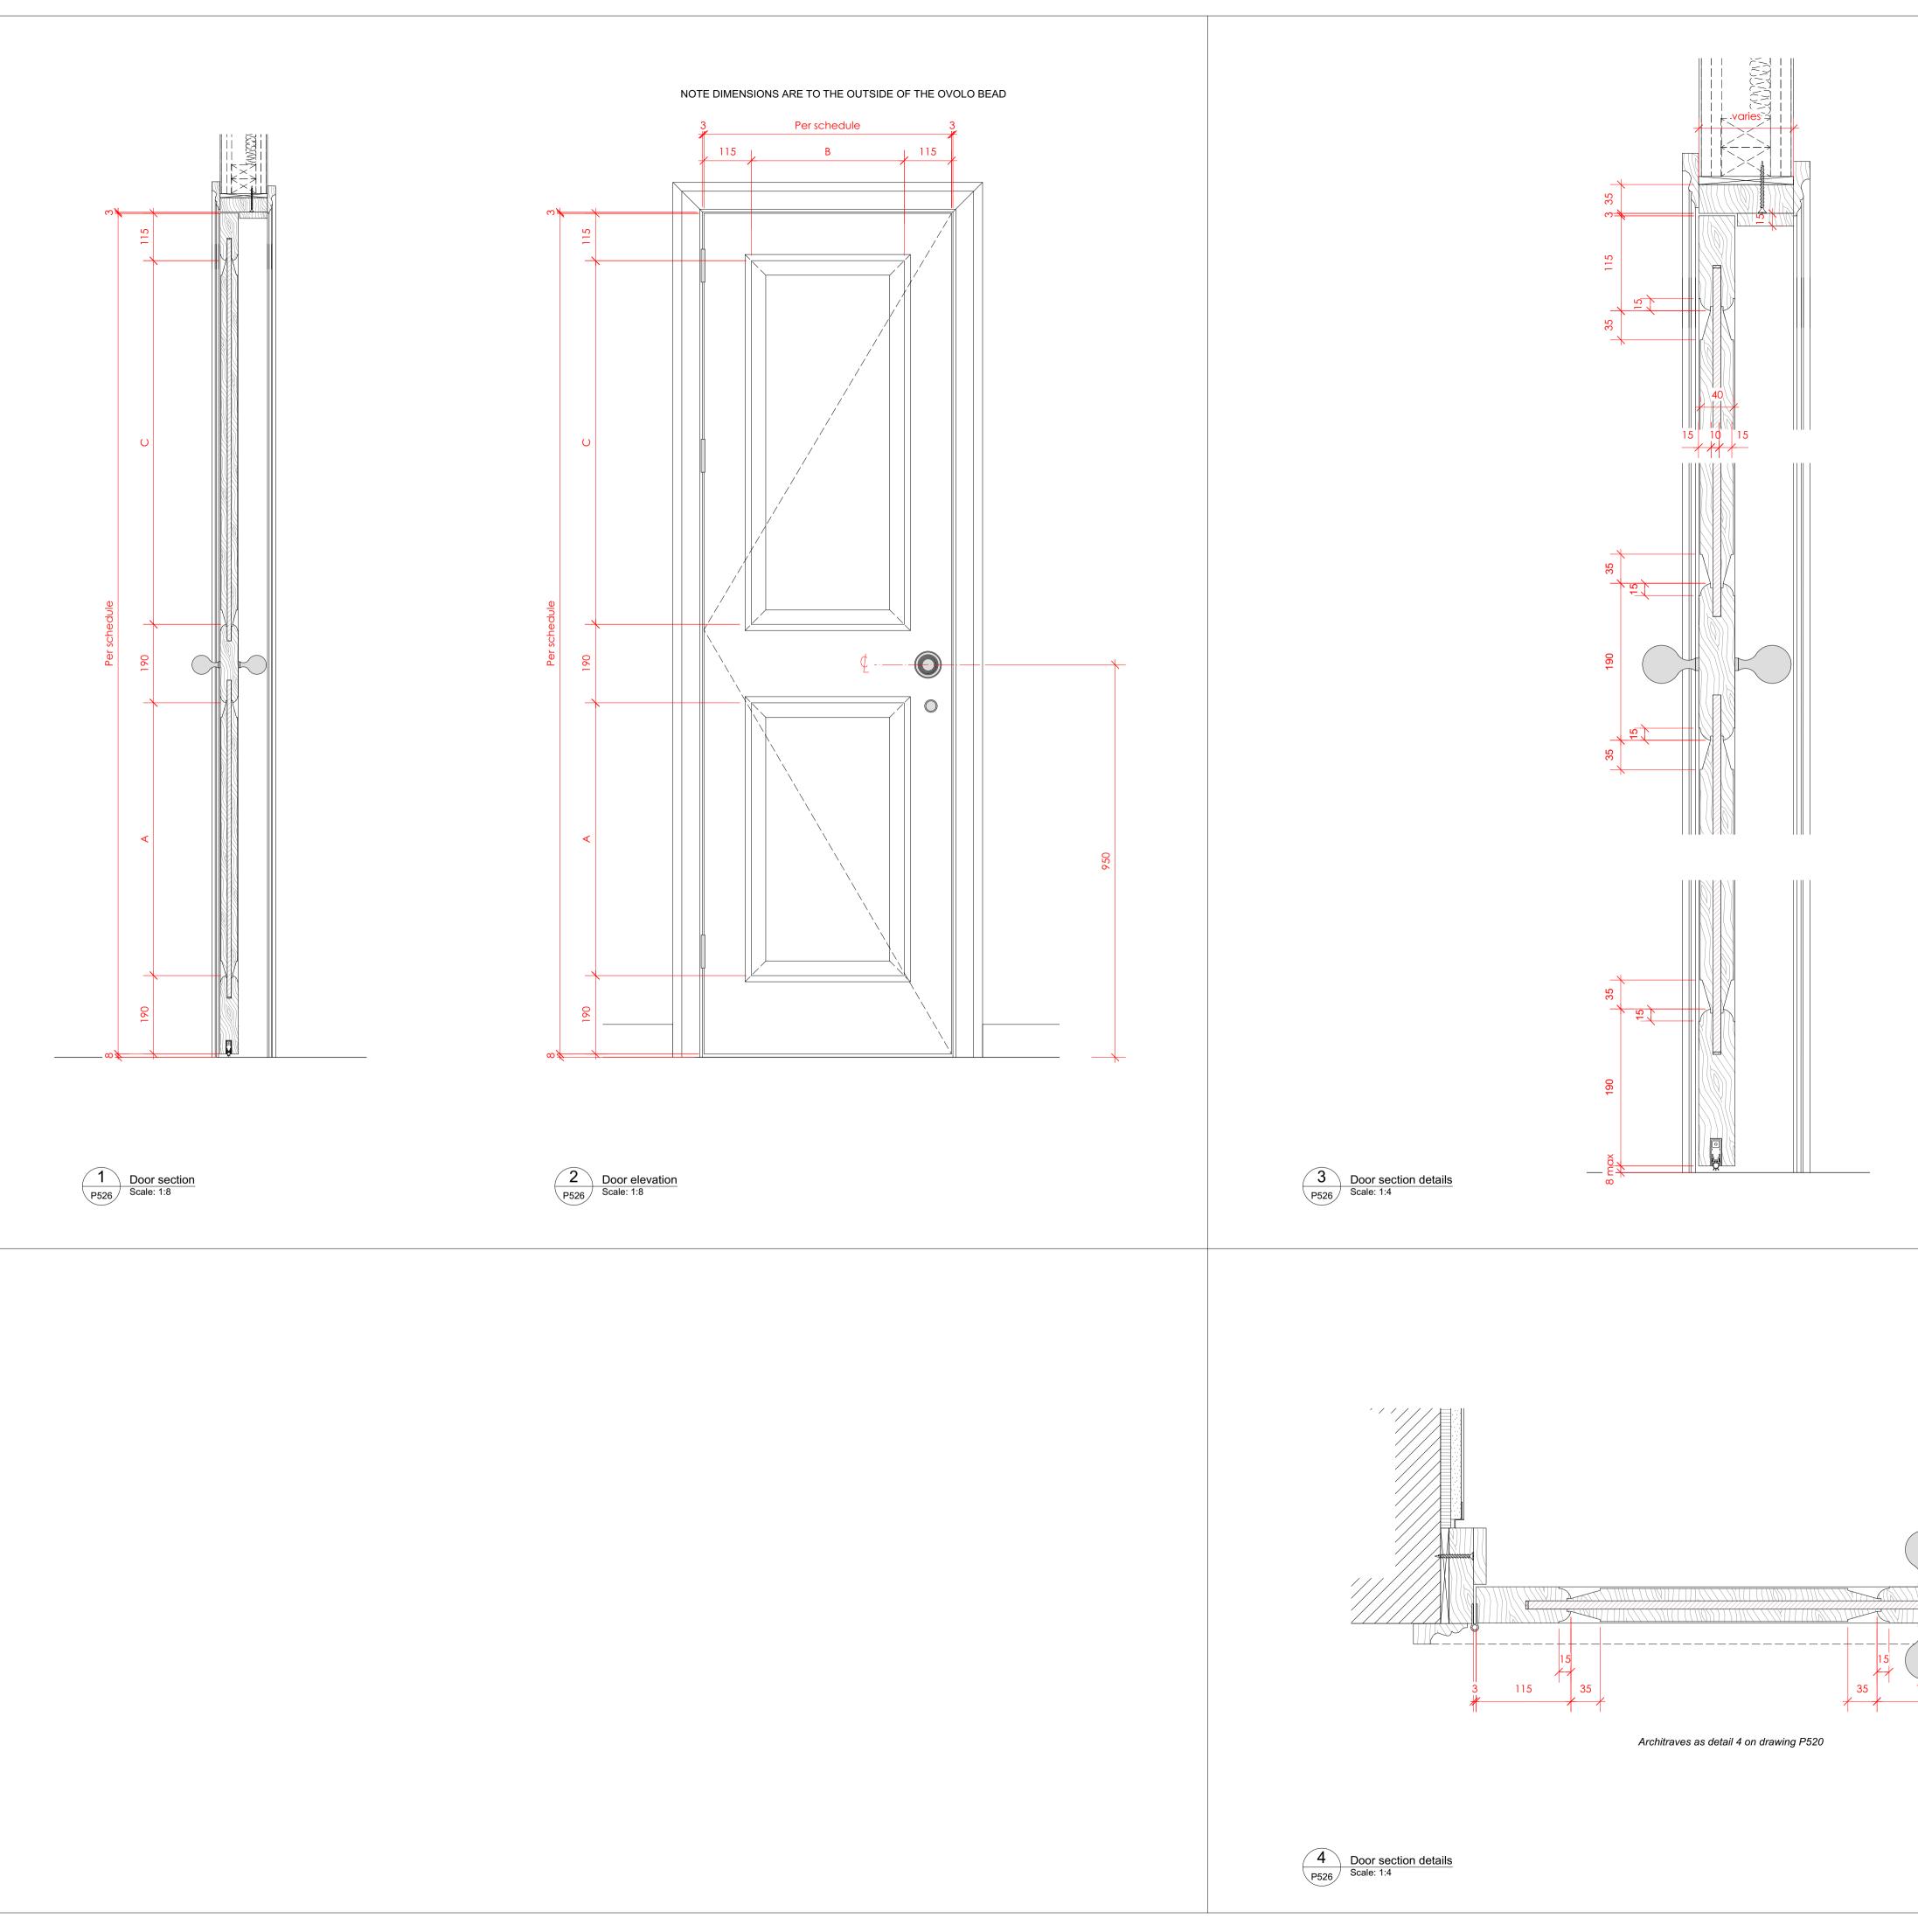

Lower Ground Floor Plan P100 Scale: 1:50

| А                       | (dd.mm.yy)                                                                                                                                                                                                                         | DES                                                                                                                                                                             | CRIPTION                                                                                                                                                                                                                                                                                                                                 |
|-------------------------|------------------------------------------------------------------------------------------------------------------------------------------------------------------------------------------------------------------------------------|---------------------------------------------------------------------------------------------------------------------------------------------------------------------------------|------------------------------------------------------------------------------------------------------------------------------------------------------------------------------------------------------------------------------------------------------------------------------------------------------------------------------------------|
|                         | 22.10.21                                                                                                                                                                                                                           | LBC Condition Dis                                                                                                                                                               | scharge                                                                                                                                                                                                                                                                                                                                  |
|                         |                                                                                                                                                                                                                                    |                                                                                                                                                                                 |                                                                                                                                                                                                                                                                                                                                          |
|                         |                                                                                                                                                                                                                                    |                                                                                                                                                                                 |                                                                                                                                                                                                                                                                                                                                          |
|                         |                                                                                                                                                                                                                                    |                                                                                                                                                                                 |                                                                                                                                                                                                                                                                                                                                          |
|                         |                                                                                                                                                                                                                                    |                                                                                                                                                                                 |                                                                                                                                                                                                                                                                                                                                          |
|                         |                                                                                                                                                                                                                                    |                                                                                                                                                                                 |                                                                                                                                                                                                                                                                                                                                          |
| OMISSION<br>DRAWI       | S AND DISCREPAN<br>ING IS TO BE READ                                                                                                                                                                                               | CIES TO BE REPORTED TO T                                                                                                                                                        | ARE TO BE CHECKED ON SITE. /<br>HE ARCHITECT IMMEDIATELY. T<br>CONSULTANTS INFORMATION.<br>NFORMATION IN THIS DRAWING                                                                                                                                                                                                                    |
| Flo                     | or finishes k                                                                                                                                                                                                                      | ey:                                                                                                                                                                             |                                                                                                                                                                                                                                                                                                                                          |
|                         | Tir                                                                                                                                                                                                                                | nber plank flooring                                                                                                                                                             |                                                                                                                                                                                                                                                                                                                                          |
|                         |                                                                                                                                                                                                                                    |                                                                                                                                                                                 |                                                                                                                                                                                                                                                                                                                                          |
|                         | Po                                                                                                                                                                                                                                 | orcelain Tile                                                                                                                                                                   |                                                                                                                                                                                                                                                                                                                                          |
|                         |                                                                                                                                                                                                                                    |                                                                                                                                                                                 |                                                                                                                                                                                                                                                                                                                                          |
|                         | Yo                                                                                                                                                                                                                                 | rkstone Paving                                                                                                                                                                  |                                                                                                                                                                                                                                                                                                                                          |
|                         |                                                                                                                                                                                                                                    |                                                                                                                                                                                 |                                                                                                                                                                                                                                                                                                                                          |
|                         | Mi                                                                                                                                                                                                                                 | crocement flooring                                                                                                                                                              |                                                                                                                                                                                                                                                                                                                                          |
|                         |                                                                                                                                                                                                                                    |                                                                                                                                                                                 |                                                                                                                                                                                                                                                                                                                                          |
| F                       | FT-1A Flo                                                                                                                                                                                                                          | oor Type, see drawing P                                                                                                                                                         | 300                                                                                                                                                                                                                                                                                                                                      |
| $\langle :$             | SK-01 Sk                                                                                                                                                                                                                           | irting Type, , see drawin                                                                                                                                                       | ig P301                                                                                                                                                                                                                                                                                                                                  |
|                         |                                                                                                                                                                                                                                    |                                                                                                                                                                                 |                                                                                                                                                                                                                                                                                                                                          |
| 6                       | decorated, exce<br>structural engin<br>detailed informa<br>Levelling of floo<br>panelling and o                                                                                                                                    | d plaster ceilings to be g<br>ept where the ceilings a<br>neer to be unstable. Refe<br>ation.<br>or joists not to impact on<br>ther detailed mouldings                          | re found by the<br>er to ceiling drawings for<br>the levels of fireplaces,                                                                                                                                                                                                                                                               |
| 6                       | Existing lath an<br>decorated, exco<br>structural engin<br>detailed informa<br>Levelling of floo<br>panelling and o                                                                                                                | d plaster ceilings to be g<br>ept where the ceilings a<br>neer to be unstable. Refe<br>ation.<br>or joists not to impact on                                                     | generally repaired and<br>re found by the<br>er to ceiling drawings for<br>the levels of fireplaces,                                                                                                                                                                                                                                     |
| 6                       | Existing lath an<br>decorated, exco<br>structural engin<br>detailed informa<br>Levelling of floo<br>panelling and o                                                                                                                | d plaster ceilings to be g<br>ept where the ceilings a<br>neer to be unstable. Refe<br>ation.<br>or joists not to impact on<br>ther detailed mouldings                          | generally repaired and<br>re found by the<br>er to ceiling drawings for<br>the levels of fireplaces,                                                                                                                                                                                                                                     |
| 6                       | Existing lath an<br>decorated, exca<br>structural engin<br>detailed informa<br>Levelling of floc<br>panelling and o<br>For skirting type                                                                                           | d plaster ceilings to be g<br>ept where the ceilings a<br>neer to be unstable. Refe<br>ation.<br>or joists not to impact on<br>ther detailed mouldings                          | generally repaired and<br>re found by the<br>er to ceiling drawings for<br>the levels of fireplaces,                                                                                                                                                                                                                                     |
| 6<br>7                  | Existing lath an<br>decorated, exca<br>structural engin<br>detailed informa<br>Levelling of floo<br>panelling and o<br>For skirting type                                                                                           | In the plaster ceilings to be a sept where the ceilings and the plaster to be unstable. Referentiation. In points not to impact on the detailed mouldings are see drawing P301. | generally repaired and<br>re found by the<br>er to ceiling drawings for<br>the levels of fireplaces,                                                                                                                                                                                                                                     |
|                         | Existing lath an<br>decorated, exca<br>structural engind<br>detailed informa<br>Levelling of floo<br>panelling and o<br>For skirting type<br><b>Xey Plan:</b>                                                                      | In Arch                                                                                                                                                                         | generally repaired and<br>re found by the<br>er to ceiling drawings for<br>the levels of fireplaces,<br>36<br>37<br>37<br>38<br>38<br><b>C</b><br><b>C</b><br><b>C</b><br><b>C</b><br><b>C</b><br><b>C</b><br><b>C</b><br><b>C</b><br><b>C</b><br><b>C</b>                                                                               |
|                         | Existing lath an<br>decorated, exca<br>structural engin<br>detailed informa<br>Levelling of floc<br>panelling and o<br>For skirting type<br><b>See Plan:</b><br><b>Suin</b><br>chelle Sch<br>4 (0)20 76                            | In Arcl                                                                                                                                                                         | generally repaired and<br>re found by the<br>er to ceiling drawings for<br>the levels of fireplaces,<br>36<br>37<br>37<br>38<br>38<br><b>C</b><br><b>C</b><br><b>C</b><br><b>C</b><br><b>C</b><br><b>C</b><br><b>C</b><br><b>C</b><br><b>C</b><br><b>C</b>                                                                               |
| 6<br>7<br>7<br>Ro<br>+4 | Existing lath an<br>decorated, exca<br>structural engin<br>detailed informa<br>Levelling of floc<br>panelling and o<br>For skirting type<br><b>Rey Plan:</b><br><b>Chelle Sch</b><br>4 (0)20 76<br>STITLE<br><b>Ver Grou</b>       | In Arcl                                                                                                                                                                         | generally repaired and<br>re found by the<br>er to ceiling drawings for<br>the levels of fireplaces,                                                                                                                                                                                                                                     |
| 6<br>7<br>7<br>Ro<br>+4 | Existing lath an<br>decorated, exca<br>structural engin<br>detailed informa<br>Levelling of floc<br>panelling and o<br>For skirting type<br><b>Rey Plan:</b><br><b>Chelle Sch</b><br>4 (0)20 76<br>STITLE<br><b>Ver Grou</b>       | Ind and Group<br>and and Group<br>and and Skir                                                                                                                                  | generally repaired and<br>re found by the<br>er to ceiling drawings for<br>the levels of fireplaces,                                                                                                                                                                                                                                     |
| 6<br>7<br>7<br>Ro<br>+4 | Existing lath an<br>decorated, exca<br>structural engin<br>detailed informa<br>Levelling of floc<br>panelling and o<br>For skirting type<br>(ey Plan:<br>chelle Schr<br>4 (0)20 76<br>TITLE<br>wer Grou<br>posed Fl<br>@ A1 / 1:10 | Ind and Group<br>and and Group<br>and and Skir                                                                                                                                  | generally repaired and<br>re found by the<br>er to ceiling drawings for<br>the levels of fireplaces,<br>36<br>37<br>37<br>38<br>38<br>37<br>38<br>38<br>38<br>37<br>38<br>38<br>38<br>37<br>38<br>38<br>38<br>37<br>38<br>38<br>38<br>37<br>38<br>38<br>37<br>38<br>38<br>38<br>38<br>38<br>38<br>38<br>38<br>38<br>38<br>38<br>38<br>38 |