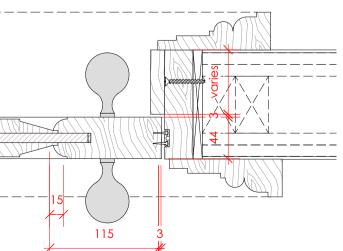

Lower Ground Floor Plan P100 Scale: 1:50

| А                       | (dd.mm.yy)                                                                                                                                                                                                                         | DES                                                                                                                                                                             | CRIPTION                                                                                                                                                                                                                                                                                                                                 |
|-------------------------|------------------------------------------------------------------------------------------------------------------------------------------------------------------------------------------------------------------------------------|---------------------------------------------------------------------------------------------------------------------------------------------------------------------------------|------------------------------------------------------------------------------------------------------------------------------------------------------------------------------------------------------------------------------------------------------------------------------------------------------------------------------------------|
|                         | 22.10.21                                                                                                                                                                                                                           | LBC Condition Dis                                                                                                                                                               | scharge                                                                                                                                                                                                                                                                                                                                  |
|                         |                                                                                                                                                                                                                                    |                                                                                                                                                                                 |                                                                                                                                                                                                                                                                                                                                          |
|                         |                                                                                                                                                                                                                                    |                                                                                                                                                                                 |                                                                                                                                                                                                                                                                                                                                          |
|                         |                                                                                                                                                                                                                                    |                                                                                                                                                                                 |                                                                                                                                                                                                                                                                                                                                          |
|                         |                                                                                                                                                                                                                                    |                                                                                                                                                                                 |                                                                                                                                                                                                                                                                                                                                          |
|                         |                                                                                                                                                                                                                                    |                                                                                                                                                                                 |                                                                                                                                                                                                                                                                                                                                          |
| OMISSION<br>DRAWI       | S AND DISCREPAN<br>ING IS TO BE READ                                                                                                                                                                                               | CIES TO BE REPORTED TO T                                                                                                                                                        | ARE TO BE CHECKED ON SITE. /<br>HE ARCHITECT IMMEDIATELY. T<br>CONSULTANTS INFORMATION.<br>NFORMATION IN THIS DRAWING                                                                                                                                                                                                                    |
| Flo                     | or finishes k                                                                                                                                                                                                                      | ey:                                                                                                                                                                             |                                                                                                                                                                                                                                                                                                                                          |
|                         | Tir                                                                                                                                                                                                                                | nber plank flooring                                                                                                                                                             |                                                                                                                                                                                                                                                                                                                                          |
|                         |                                                                                                                                                                                                                                    |                                                                                                                                                                                 |                                                                                                                                                                                                                                                                                                                                          |
|                         | Po                                                                                                                                                                                                                                 | orcelain Tile                                                                                                                                                                   |                                                                                                                                                                                                                                                                                                                                          |
|                         |                                                                                                                                                                                                                                    |                                                                                                                                                                                 |                                                                                                                                                                                                                                                                                                                                          |
|                         | Yo                                                                                                                                                                                                                                 | rkstone Paving                                                                                                                                                                  |                                                                                                                                                                                                                                                                                                                                          |
|                         |                                                                                                                                                                                                                                    |                                                                                                                                                                                 |                                                                                                                                                                                                                                                                                                                                          |
|                         | Mi                                                                                                                                                                                                                                 | crocement flooring                                                                                                                                                              |                                                                                                                                                                                                                                                                                                                                          |
|                         |                                                                                                                                                                                                                                    |                                                                                                                                                                                 |                                                                                                                                                                                                                                                                                                                                          |
| F                       | FT-1A Flo                                                                                                                                                                                                                          | oor Type, see drawing P                                                                                                                                                         | 300                                                                                                                                                                                                                                                                                                                                      |
| $\langle :$             | SK-01 Sk                                                                                                                                                                                                                           | irting Type, , see drawin                                                                                                                                                       | ig P301                                                                                                                                                                                                                                                                                                                                  |
|                         |                                                                                                                                                                                                                                    |                                                                                                                                                                                 |                                                                                                                                                                                                                                                                                                                                          |
| 6                       | decorated, exce<br>structural engin<br>detailed informa<br>Levelling of floo<br>panelling and o                                                                                                                                    | d plaster ceilings to be g<br>ept where the ceilings a<br>neer to be unstable. Refe<br>ation.<br>or joists not to impact on<br>ther detailed mouldings                          | re found by the<br>er to ceiling drawings for<br>the levels of fireplaces,                                                                                                                                                                                                                                                               |
| 6                       | Existing lath an<br>decorated, exco<br>structural engin<br>detailed informa<br>Levelling of floo<br>panelling and o                                                                                                                | d plaster ceilings to be g<br>ept where the ceilings a<br>neer to be unstable. Refe<br>ation.<br>or joists not to impact on                                                     | generally repaired and<br>re found by the<br>er to ceiling drawings for<br>the levels of fireplaces,                                                                                                                                                                                                                                     |
| 6                       | Existing lath an<br>decorated, exco<br>structural engin<br>detailed informa<br>Levelling of floo<br>panelling and o                                                                                                                | d plaster ceilings to be g<br>ept where the ceilings a<br>neer to be unstable. Refe<br>ation.<br>or joists not to impact on<br>ther detailed mouldings                          | generally repaired and<br>re found by the<br>er to ceiling drawings for<br>the levels of fireplaces,                                                                                                                                                                                                                                     |
| 6                       | Existing lath an<br>decorated, exca<br>structural engin<br>detailed informa<br>Levelling of floc<br>panelling and o<br>For skirting type                                                                                           | d plaster ceilings to be g<br>ept where the ceilings a<br>neer to be unstable. Refe<br>ation.<br>or joists not to impact on<br>ther detailed mouldings                          | generally repaired and<br>re found by the<br>er to ceiling drawings for<br>the levels of fireplaces,                                                                                                                                                                                                                                     |
| 6<br>7                  | Existing lath an<br>decorated, exca<br>structural engin<br>detailed informa<br>Levelling of floo<br>panelling and o<br>For skirting type                                                                                           | In the plaster ceilings to be a sept where the ceilings and the plaster to be unstable. Referentiation. In points not to impact on the detailed mouldings are see drawing P301. | generally repaired and<br>re found by the<br>er to ceiling drawings for<br>the levels of fireplaces,                                                                                                                                                                                                                                     |
|                         | Existing lath an<br>decorated, exca<br>structural engind<br>detailed informa<br>Levelling of floo<br>panelling and o<br>For skirting type<br><b>Xey Plan:</b>                                                                      | In Arch                                                                                                                                                                         | generally repaired and<br>re found by the<br>er to ceiling drawings for<br>the levels of fireplaces,<br>36<br>37<br>37<br>38<br>38<br><b>C</b><br><b>C</b><br><b>C</b><br><b>C</b><br><b>C</b><br><b>C</b><br><b>C</b><br><b>C</b><br><b>C</b><br><b>C</b>                                                                               |
|                         | Existing lath an<br>decorated, exca<br>structural engin<br>detailed informa<br>Levelling of floc<br>panelling and o<br>For skirting type<br><b>See Plan:</b><br><b>Suin</b><br>chelle Sch<br>4 (0)20 76                            | In Arcl                                                                                                                                                                         | generally repaired and<br>re found by the<br>er to ceiling drawings for<br>the levels of fireplaces,<br>36<br>37<br>37<br>38<br>38<br><b>C</b><br><b>C</b><br><b>C</b><br><b>C</b><br><b>C</b><br><b>C</b><br><b>C</b><br><b>C</b><br><b>C</b><br><b>C</b>                                                                               |
| 6<br>7<br>7<br>Ro<br>+4 | Existing lath an<br>decorated, exca<br>structural engin<br>detailed informa<br>Levelling of floc<br>panelling and o<br>For skirting type<br><b>Rey Plan:</b><br><b>Chelle Sch</b><br>4 (0)20 76<br>STITLE<br><b>Ver Grou</b>       | In Arcl                                                                                                                                                                         | generally repaired and<br>re found by the<br>er to ceiling drawings for<br>the levels of fireplaces,                                                                                                                                                                                                                                     |
| 6<br>7<br>7<br>Ro<br>+4 | Existing lath an<br>decorated, exca<br>structural engin<br>detailed informa<br>Levelling of floc<br>panelling and o<br>For skirting type<br><b>Rey Plan:</b><br><b>Chelle Sch</b><br>4 (0)20 76<br>STITLE<br><b>Ver Grou</b>       | Ind and Group<br>and and Group<br>and and Skir                                                                                                                                  | generally repaired and<br>re found by the<br>er to ceiling drawings for<br>the levels of fireplaces,                                                                                                                                                                                                                                     |
| 6<br>7<br>7<br>Ro<br>+4 | Existing lath an<br>decorated, exca<br>structural engin<br>detailed informa<br>Levelling of floc<br>panelling and o<br>For skirting type<br>(ey Plan:<br>chelle Schr<br>4 (0)20 76<br>TITLE<br>wer Grou<br>posed Fl<br>@ A1 / 1:10 | Ind and Group<br>and and Group<br>and and Skir                                                                                                                                  | generally repaired and<br>re found by the<br>er to ceiling drawings for<br>the levels of fireplaces,<br>36<br>37<br>37<br>38<br>38<br>37<br>38<br>38<br>38<br>37<br>38<br>38<br>38<br>37<br>38<br>38<br>38<br>37<br>38<br>38<br>38<br>37<br>38<br>38<br>37<br>38<br>38<br>38<br>38<br>38<br>38<br>38<br>38<br>38<br>38<br>38<br>38<br>38 |