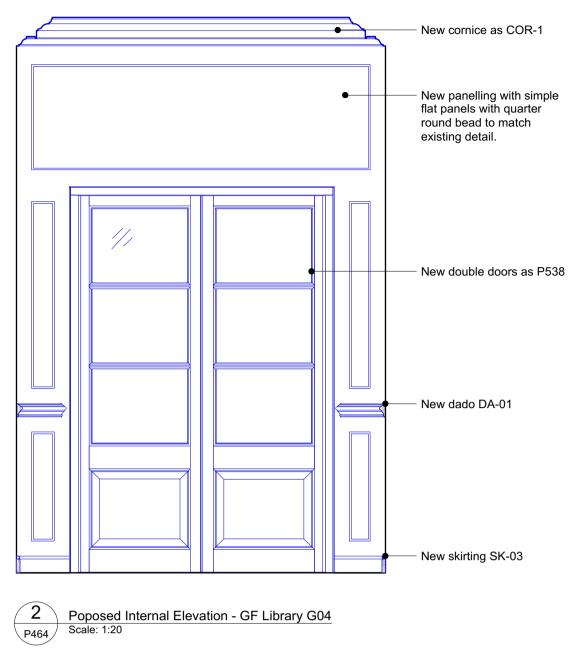

Lower Ground Floor Plan P100 Scale: 1:50

| А                       | (dd.mm.yy)                                                                                                                                                                                                                         | DES                                                                                                                                                                             | CRIPTION                                                                                                                                                                                                                                                                                                                                 |
|-------------------------|------------------------------------------------------------------------------------------------------------------------------------------------------------------------------------------------------------------------------------|---------------------------------------------------------------------------------------------------------------------------------------------------------------------------------|------------------------------------------------------------------------------------------------------------------------------------------------------------------------------------------------------------------------------------------------------------------------------------------------------------------------------------------|
|                         | 22.10.21                                                                                                                                                                                                                           | LBC Condition Dis                                                                                                                                                               | scharge                                                                                                                                                                                                                                                                                                                                  |
|                         |                                                                                                                                                                                                                                    |                                                                                                                                                                                 |                                                                                                                                                                                                                                                                                                                                          |
|                         |                                                                                                                                                                                                                                    |                                                                                                                                                                                 |                                                                                                                                                                                                                                                                                                                                          |
|                         |                                                                                                                                                                                                                                    |                                                                                                                                                                                 |                                                                                                                                                                                                                                                                                                                                          |
|                         |                                                                                                                                                                                                                                    |                                                                                                                                                                                 |                                                                                                                                                                                                                                                                                                                                          |
|                         |                                                                                                                                                                                                                                    |                                                                                                                                                                                 |                                                                                                                                                                                                                                                                                                                                          |
| OMISSION<br>DRAWI       | S AND DISCREPAN<br>ING IS TO BE READ                                                                                                                                                                                               | CIES TO BE REPORTED TO T                                                                                                                                                        | ARE TO BE CHECKED ON SITE. /<br>HE ARCHITECT IMMEDIATELY. T<br>CONSULTANTS INFORMATION.<br>NFORMATION IN THIS DRAWING                                                                                                                                                                                                                    |
| Flo                     | or finishes k                                                                                                                                                                                                                      | ey:                                                                                                                                                                             |                                                                                                                                                                                                                                                                                                                                          |
|                         | Tir                                                                                                                                                                                                                                | nber plank flooring                                                                                                                                                             |                                                                                                                                                                                                                                                                                                                                          |
|                         |                                                                                                                                                                                                                                    |                                                                                                                                                                                 |                                                                                                                                                                                                                                                                                                                                          |
|                         | Po                                                                                                                                                                                                                                 | orcelain Tile                                                                                                                                                                   |                                                                                                                                                                                                                                                                                                                                          |
|                         |                                                                                                                                                                                                                                    |                                                                                                                                                                                 |                                                                                                                                                                                                                                                                                                                                          |
|                         | Yo                                                                                                                                                                                                                                 | rkstone Paving                                                                                                                                                                  |                                                                                                                                                                                                                                                                                                                                          |
|                         |                                                                                                                                                                                                                                    |                                                                                                                                                                                 |                                                                                                                                                                                                                                                                                                                                          |
|                         | Mi                                                                                                                                                                                                                                 | crocement flooring                                                                                                                                                              |                                                                                                                                                                                                                                                                                                                                          |
|                         |                                                                                                                                                                                                                                    |                                                                                                                                                                                 |                                                                                                                                                                                                                                                                                                                                          |
| F                       | FT-1A Flo                                                                                                                                                                                                                          | oor Type, see drawing P                                                                                                                                                         | 300                                                                                                                                                                                                                                                                                                                                      |
| $\langle :$             | SK-01 Sk                                                                                                                                                                                                                           | irting Type, , see drawin                                                                                                                                                       | ig P301                                                                                                                                                                                                                                                                                                                                  |
|                         |                                                                                                                                                                                                                                    |                                                                                                                                                                                 |                                                                                                                                                                                                                                                                                                                                          |
| 6                       | decorated, exce<br>structural engin<br>detailed informa<br>Levelling of floo<br>panelling and o                                                                                                                                    | d plaster ceilings to be g<br>ept where the ceilings a<br>neer to be unstable. Refe<br>ation.<br>or joists not to impact on<br>ther detailed mouldings                          | re found by the<br>er to ceiling drawings for<br>the levels of fireplaces,                                                                                                                                                                                                                                                               |
| 6                       | Existing lath an<br>decorated, exco<br>structural engin<br>detailed informa<br>Levelling of floo<br>panelling and o                                                                                                                | d plaster ceilings to be g<br>ept where the ceilings a<br>neer to be unstable. Refe<br>ation.<br>or joists not to impact on                                                     | generally repaired and<br>re found by the<br>er to ceiling drawings for<br>the levels of fireplaces,                                                                                                                                                                                                                                     |
| 6                       | Existing lath an<br>decorated, exco<br>structural engin<br>detailed informa<br>Levelling of floo<br>panelling and o                                                                                                                | d plaster ceilings to be g<br>ept where the ceilings a<br>neer to be unstable. Refe<br>ation.<br>or joists not to impact on<br>ther detailed mouldings                          | generally repaired and<br>re found by the<br>er to ceiling drawings for<br>the levels of fireplaces,                                                                                                                                                                                                                                     |
| 6                       | Existing lath an<br>decorated, exca<br>structural engin<br>detailed informa<br>Levelling of floc<br>panelling and o<br>For skirting type                                                                                           | d plaster ceilings to be g<br>ept where the ceilings a<br>neer to be unstable. Refe<br>ation.<br>or joists not to impact on<br>ther detailed mouldings                          | generally repaired and<br>re found by the<br>er to ceiling drawings for<br>the levels of fireplaces,                                                                                                                                                                                                                                     |
| 6<br>7                  | Existing lath an<br>decorated, exca<br>structural engin<br>detailed informa<br>Levelling of floo<br>panelling and o<br>For skirting type                                                                                           | In the plaster ceilings to be a sept where the ceilings and the plaster to be unstable. Referentiation. In points not to impact on the detailed mouldings are see drawing P301. | generally repaired and<br>re found by the<br>er to ceiling drawings for<br>the levels of fireplaces,                                                                                                                                                                                                                                     |
|                         | Existing lath an<br>decorated, exca<br>structural engind<br>detailed informa<br>Levelling of floo<br>panelling and o<br>For skirting type<br><b>Xey Plan:</b>                                                                      | In Arch                                                                                                                                                                         | generally repaired and<br>re found by the<br>er to ceiling drawings for<br>the levels of fireplaces,<br>36<br>37<br>37<br>38<br>38<br><b>C</b><br><b>C</b><br><b>C</b><br><b>C</b><br><b>C</b><br><b>C</b><br><b>C</b><br><b>C</b><br><b>C</b><br><b>C</b>                                                                               |
|                         | Existing lath an<br>decorated, exca<br>structural engin<br>detailed informa<br>Levelling of floc<br>panelling and o<br>For skirting type<br><b>See Plan:</b><br><b>Suin</b><br>chelle Sch<br>4 (0)20 76                            | In Arcl                                                                                                                                                                         | generally repaired and<br>re found by the<br>er to ceiling drawings for<br>the levels of fireplaces,<br>36<br>37<br>37<br>38<br>38<br><b>C</b><br><b>C</b><br><b>C</b><br><b>C</b><br><b>C</b><br><b>C</b><br><b>C</b><br><b>C</b><br><b>C</b><br><b>C</b>                                                                               |
| 6<br>7<br>7<br>Ro<br>+4 | Existing lath an<br>decorated, exca<br>structural engin<br>detailed informa<br>Levelling of floc<br>panelling and o<br>For skirting type<br><b>Rey Plan:</b><br><b>Chelle Sch</b><br>4 (0)20 76<br>STITLE<br><b>Ver Grou</b>       | In Arcl                                                                                                                                                                         | generally repaired and<br>re found by the<br>er to ceiling drawings for<br>the levels of fireplaces,                                                                                                                                                                                                                                     |
| 6<br>7<br>7<br>Ro<br>+4 | Existing lath an<br>decorated, exca<br>structural engin<br>detailed informa<br>Levelling of floc<br>panelling and o<br>For skirting type<br><b>Rey Plan:</b><br><b>Chelle Sch</b><br>4 (0)20 76<br>STITLE<br><b>Ver Grou</b>       | Ind and Group<br>and and Group<br>and and Skir                                                                                                                                  | generally repaired and<br>re found by the<br>er to ceiling drawings for<br>the levels of fireplaces,                                                                                                                                                                                                                                     |
| 6<br>7<br>7<br>Ro<br>+4 | Existing lath an<br>decorated, exca<br>structural engin<br>detailed informa<br>Levelling of floc<br>panelling and o<br>For skirting type<br>(ey Plan:<br>chelle Schr<br>4 (0)20 76<br>TITLE<br>wer Grou<br>posed Fl<br>@ A1 / 1:10 | Ind and Group<br>and and Group<br>and and Skir                                                                                                                                  | generally repaired and<br>re found by the<br>er to ceiling drawings for<br>the levels of fireplaces,<br>36<br>37<br>37<br>38<br>38<br>37<br>38<br>38<br>38<br>37<br>38<br>38<br>38<br>37<br>38<br>38<br>38<br>37<br>38<br>38<br>38<br>37<br>38<br>38<br>37<br>38<br>38<br>38<br>38<br>38<br>38<br>38<br>38<br>38<br>38<br>38<br>38<br>38 |