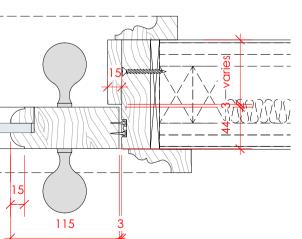

|
|                 |                    |                                                                                                                                                                                                                  |
|                 |                    |                                                                                                                                                                                                                  |
|                 |                    |                                                                                                                                                                                                                  |



### Quinn Architects

Rochelle School Arnold Circus London E2 7ES +44 (0)20 7613 3843 www.quinnuk.com

#### DRAWING TITLE Components Internal Doors Type 2 Glazed 4 panel door

<sub>scale</sub> Varies. Paper size **A1** 

DRAWING STATUS

PROJECT NO. QA203

DRAWING NO.

REV.

DRAWN BY

CHECKED BY





5 Door section details P522 Scale: 1:4

|                | REV              | DATE<br>(dd.mm.yy)           | DESCF                                                                                                                    | RIPTION                                               |
|----------------|------------------|------------------------------|--------------------------------------------------------------------------------------------------------------------------|------------------