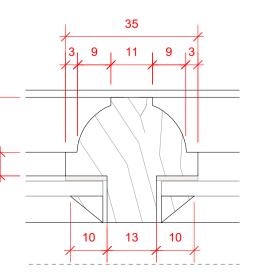

Lower Ground Floor Plan P100 Scale: 1:50

| А                       | (dd.mm.yy)                                                                                                                                                                                                                         | DES                                                                                                                                                                             | CRIPTION                                                                                                                                                                                                                                                                                                                                 |
|-------------------------|------------------------------------------------------------------------------------------------------------------------------------------------------------------------------------------------------------------------------------|---------------------------------------------------------------------------------------------------------------------------------------------------------------------------------|------------------------------------------------------------------------------------------------------------------------------------------------------------------------------------------------------------------------------------------------------------------------------------------------------------------------------------------|
|                         | 22.10.21                                                                                                                                                                                                                           | LBC Condition Dis                                                                                                                                                               | scharge                                                                                                                                                                                                                                                                                                                                  |
|                         |                                                                                                                                                                                                                                    |                                                                                                                                                                                 |                                                                                                                                                                                                                                                                                                                                          |
|                         |                                                                                                                                                                                                                                    |                                                                                                                                                                                 |                                                                                                                                                                                                                                                                                                                                          |
|                         |                                                                                                                                                                                                                                    |                                                                                                                                                                                 |                                                                                                                                                                                                                                                                                                                                          |
|                         |                                                                                                                                                                                                                                    |                                                                                                                                                                                 |                                                                                                                                                                                                                                                                                                                                          |
|                         |                                                                                                                                                                                                                                    |                                                                                                                                                                                 |                                                                                                                                                                                                                                                                                                                                          |
| OMISSION<br>DRAWI       | S AND DISCREPAN<br>ING IS TO BE READ                                                                                                                                                                                               | CIES TO BE REPORTED TO T                                                                                                                                                        | ARE TO BE CHECKED ON SITE. /<br>HE ARCHITECT IMMEDIATELY. T<br>CONSULTANTS INFORMATION.<br>NFORMATION IN THIS DRAWING                                                                                                                                                                                                                    |
| Flo                     | or finishes k                                                                                                                                                                                                                      | ey:                                                                                                                                                                             |                                                                                                                                                                                                                                                                                                                                          |
|                         | Tir                                                                                                                                                                                                                                | nber plank flooring                                                                                                                                                             |                                                                                                                                                                                                                                                                                                                                          |
|                         |                                                                                                                                                                                                                                    |                                                                                                                                                                                 |                                                                                                                                                                                                                                                                                                                                          |
|                         | Po                                                                                                                                                                                                                                 | orcelain Tile                                                                                                                                                                   |                                                                                                                                                                                                                                                                                                                                          |
|                         |                                                                                                                                                                                                                                    |                                                                                                                                                                                 |                                                                                                                                                                                                                                                                                                                                          |
|                         | Yo                                                                                                                                                                                                                                 | rkstone Paving                                                                                                                                                                  |                                                                                                                                                                                                                                                                                                                                          |
|                         |                                                                                                                                                                                                                                    |                                                                                                                                                                                 |                                                                                                                                                                                                                                                                                                                                          |
|                         | Mi                                                                                                                                                                                                                                 | crocement flooring                                                                                                                                                              |                                                                                                                                                                                                                                                                                                                                          |
|                         |                                                                                                                                                                                                                                    |                                                                                                                                                                                 |                                                                                                                                                                                                                                                                                                                                          |
| F                       | FT-1A Flo                                                                                                                                                                                                                          | oor Type, see drawing P                                                                                                                                                         | 300                                                                                                                                                                                                                                                                                                                                      |
| $\langle :$             | SK-01 Sk                                                                                                                                                                                                                           | irting Type, , see drawin                                                                                                                                                       | ig P301                                                                                                                                                                                                                                                                                                                                  |
|                         |                                                                                                                                                                                                                                    |                                                                                                                                                                                 |                                                                                                                                                                                                                                                                                                                                          |
| 6                       | decorated, exce<br>structural engin<br>detailed informa<br>Levelling of floo<br>panelling and o                                                                                                                                    | d plaster ceilings to be g<br>ept where the ceilings a<br>neer to be unstable. Refe<br>ation.<br>or joists not to impact on<br>ther detailed mouldings                          | re found by the<br>er to ceiling drawings for<br>the levels of fireplaces,                                                                                                                                                                                                                                                               |
| 6                       | Existing lath an<br>decorated, exco<br>structural engin<br>detailed informa<br>Levelling of floo<br>panelling and o                                                                                                                | d plaster ceilings to be g<br>ept where the ceilings a<br>neer to be unstable. Refe<br>ation.<br>or joists not to impact on                                                     | generally repaired and<br>re found by the<br>er to ceiling drawings for<br>the levels of fireplaces,                                                                                                                                                                                                                                     |
| 6                       | Existing lath an<br>decorated, exco<br>structural engin<br>detailed informa<br>Levelling of floo<br>panelling and o                                                                                                                | d plaster ceilings to be g<br>ept where the ceilings a<br>neer to be unstable. Refe<br>ation.<br>or joists not to impact on<br>ther detailed mouldings                          | generally repaired and<br>re found by the<br>er to ceiling drawings for<br>the levels of fireplaces,                                                                                                                                                                                                                                     |
| 6                       | Existing lath an<br>decorated, exca<br>structural engin<br>detailed informa<br>Levelling of floc<br>panelling and o<br>For skirting type                                                                                           | d plaster ceilings to be g<br>ept where the ceilings a<br>neer to be unstable. Refe<br>ation.<br>or joists not to impact on<br>ther detailed mouldings                          | generally repaired and<br>re found by the<br>er to ceiling drawings for<br>the levels of fireplaces,                                                                                                                                                                                                                                     |
| 6<br>7                  | Existing lath an<br>decorated, exca<br>structural engin<br>detailed informa<br>Levelling of floo<br>panelling and o<br>For skirting type                                                                                           | In the plaster ceilings to be a sept where the ceilings and the plaster to be unstable. Referentiation. In points not to impact on the detailed mouldings are see drawing P301. | generally repaired and<br>re found by the<br>er to ceiling drawings for<br>the levels of fireplaces,                                                                                                                                                                                                                                     |
|                         | Existing lath an<br>decorated, exca<br>structural engind<br>detailed informa<br>Levelling of floo<br>panelling and o<br>For skirting type<br><b>Xey Plan:</b>                                                                      | In Arch                                                                                                                                                                         | generally repaired and<br>re found by the<br>er to ceiling drawings for<br>the levels of fireplaces,<br>36<br>37<br>37<br>38<br>38<br><b>C</b><br><b>C</b><br><b>C</b><br><b>C</b><br><b>C</b><br><b>C</b><br><b>C</b><br><b>C</b><br><b>C</b><br><b>C</b>                                                                               |
|                         | Existing lath an<br>decorated, exca<br>structural engin<br>detailed informa<br>Levelling of floc<br>panelling and o<br>For skirting type<br><b>See Plan:</b><br><b>Suin</b><br>chelle Sch<br>4 (0)20 76                            | In Arcl                                                                                                                                                                         | generally repaired and<br>re found by the<br>er to ceiling drawings for<br>the levels of fireplaces,<br>36<br>37<br>37<br>38<br>38<br><b>C</b><br><b>C</b><br><b>C</b><br><b>C</b><br><b>C</b><br><b>C</b><br><b>C</b><br><b>C</b><br><b>C</b><br><b>C</b>                                                                               |
| 6<br>7<br>7<br>Ro<br>+4 | Existing lath an<br>decorated, exca<br>structural engin<br>detailed informa<br>Levelling of floc<br>panelling and o<br>For skirting type<br><b>Rey Plan:</b><br><b>Chelle Sch</b><br>4 (0)20 76<br>STITLE<br><b>Ver Grou</b>       | In Arcl                                                                                                                                                                         | generally repaired and<br>re found by the<br>er to ceiling drawings for<br>the levels of fireplaces,                                                                                                                                                                                                                                     |
| 6<br>7<br>7<br>Ro<br>+4 | Existing lath an<br>decorated, exca<br>structural engin<br>detailed informa<br>Levelling of floc<br>panelling and o<br>For skirting type<br><b>Rey Plan:</b><br><b>Chelle Sch</b><br>4 (0)20 76<br>STITLE<br><b>Ver Grou</b>       | Ind and Group<br>and and Group<br>and and Skir                                                                                                                                  | generally repaired and<br>re found by the<br>er to ceiling drawings for<br>the levels of fireplaces,                                                                                                                                                                                                                                     |
| 6<br>7<br>7<br>Ro<br>+4 | Existing lath an<br>decorated, exca<br>structural engin<br>detailed informa<br>Levelling of floc<br>panelling and o<br>For skirting type<br>(ey Plan:<br>chelle Schr<br>4 (0)20 76<br>TITLE<br>wer Grou<br>posed Fl<br>@ A1 / 1:10 | Ind and Group<br>and and Group<br>and and Skir                                                                                                                                  | generally repaired and<br>re found by the<br>er to ceiling drawings for<br>the levels of fireplaces,<br>36<br>37<br>37<br>38<br>38<br>37<br>38<br>38<br>38<br>37<br>38<br>38<br>38<br>37<br>38<br>38<br>38<br>37<br>38<br>38<br>38<br>37<br>38<br>38<br>37<br>38<br>38<br>38<br>38<br>38<br>38<br>38<br>38<br>38<br>38<br>38<br>38<br>38 |