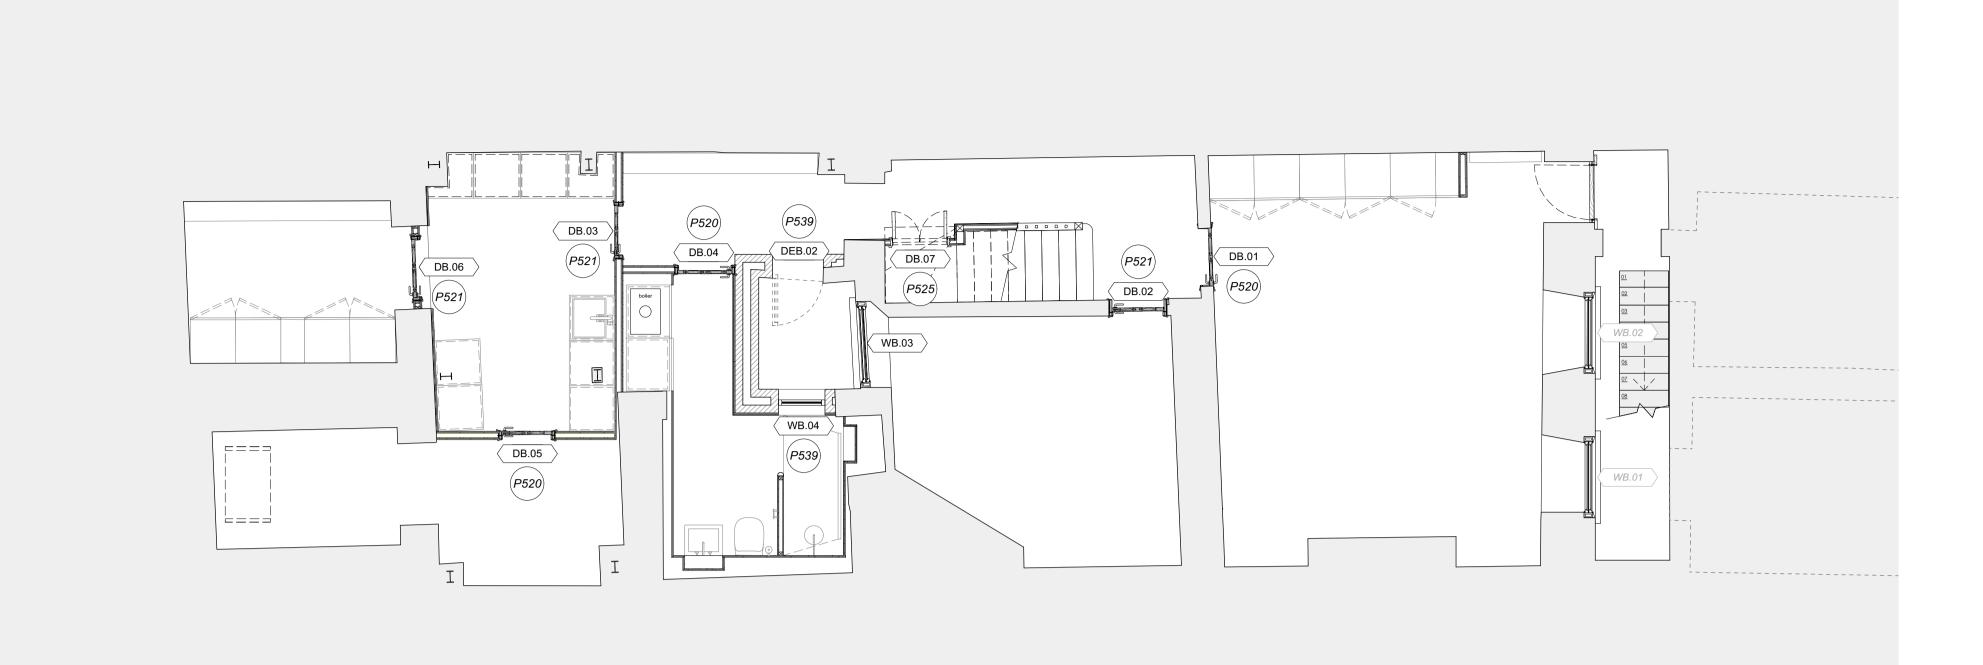

|

- 6 New cornices to replicate existing detail and be made from solid timber
- 7 Where lath and plaster ceilings remain, cornices to be painted with fire resisting coating prior to decoration

Key Plan:



### **Quinn Architects**

Rochelle School Arnold Circus London E2 7ES +44 (0)20 7613 3843 www.quinnuk.com

| DRAWING TITLE                |                |      |  |  |  |
|------------------------------|----------------|------|--|--|--|
| Third Floor<br>RCPs          |                |      |  |  |  |
| scale<br>1:50 @ A1 / 1:100 @ | DRAWN BY<br>CE |      |  |  |  |
|                              | CHECKED BY     |      |  |  |  |
| DRAWING STATUS<br>PLANNING   |                |      |  |  |  |
| PROJECT NO.<br>QA203         | DRAWING NO.    | REV. |  |  |  |



 Lower Ground Floor Plan

 P110
 Scale: 1:50



2 Ground Floor Plan P110 Scale: 1:50

| REV              | DATE<br>(dd.mm.yy)            | DESCRIPTION                                                                                                                                                                                      |
|------------------|-------------------------------|--------------------------------------------------------------------------------------------------------------------------------------------------------------------------------------------------|
| A                | 22.10.21                      | LBC Condition Discharge