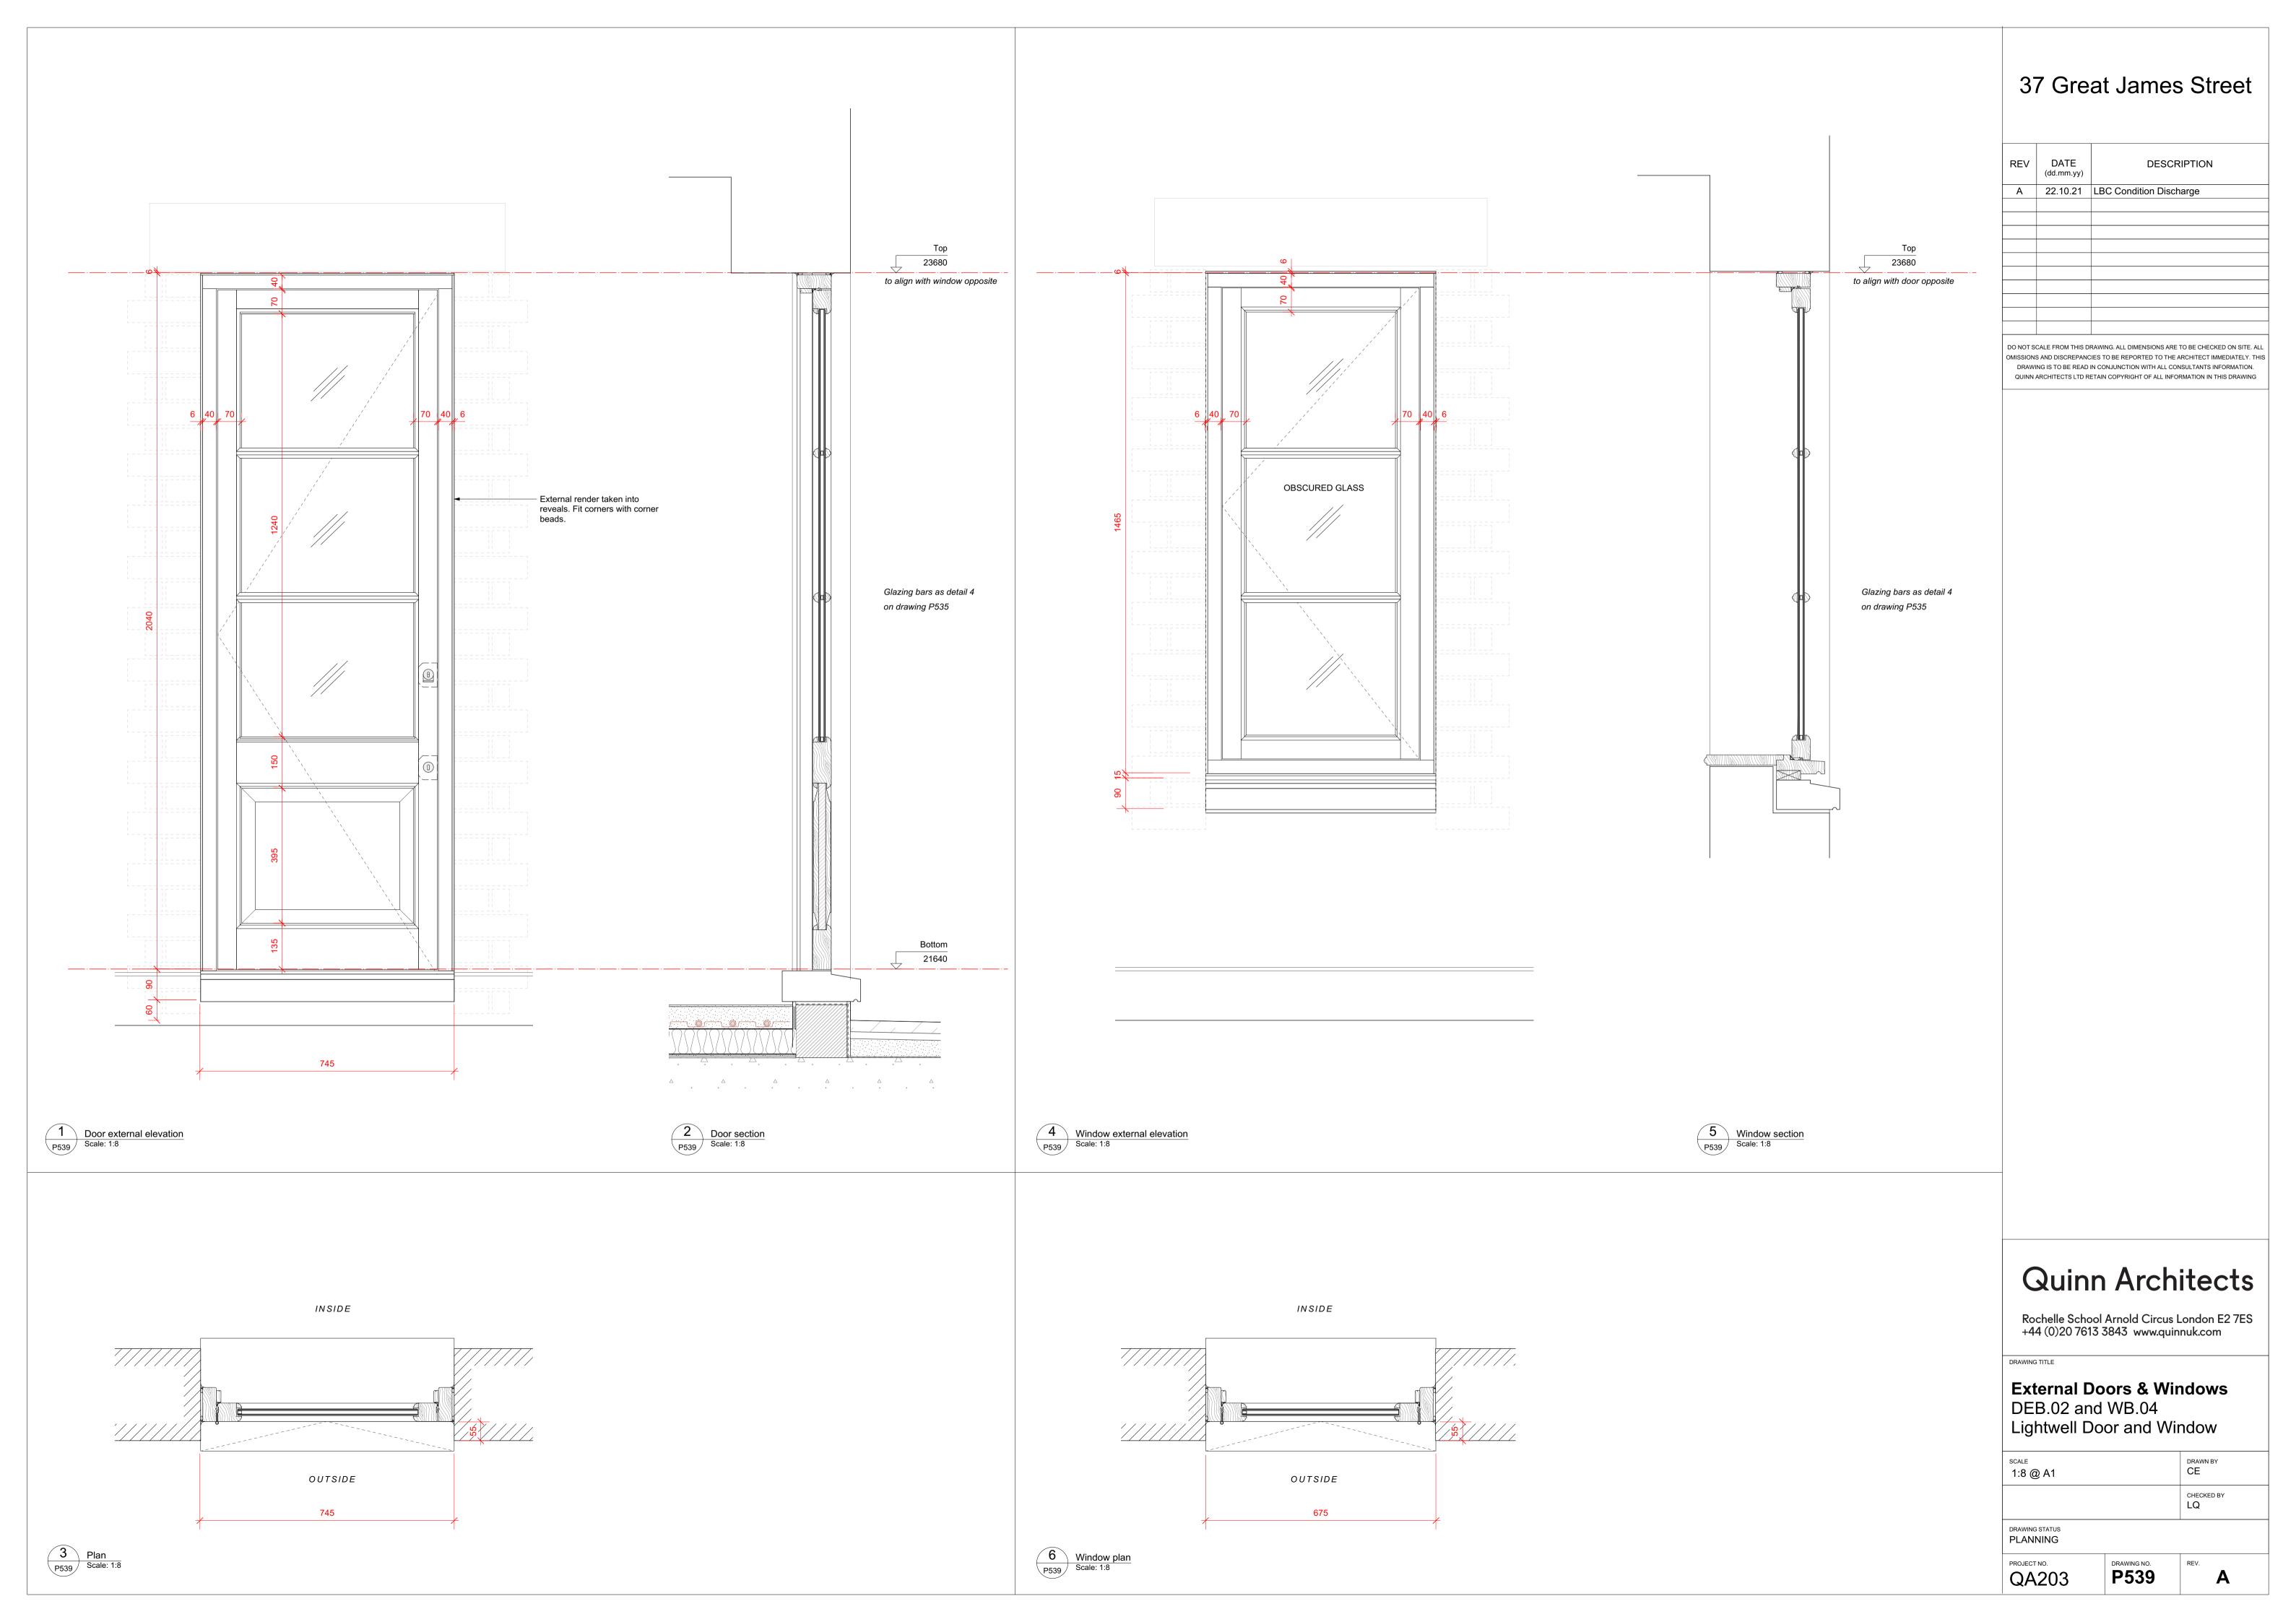

Lower Ground Floor Plan P100 Scale: 1:50

| А                       | (dd.mm.yy)                                                                                                                                                                                                                         | DES                                                                                                                                                                             | CRIPTION                                                                                                                                                                                                                                                                                                                                 |
|-------------------------|------------------------------------------------------------------------------------------------------------------------------------------------------------------------------------------------------------------------------------|---------------------------------------------------------------------------------------------------------------------------------------------------------------------------------|------------------------------------------------------------------------------------------------------------------------------------------------------------------------------------------------------------------------------------------------------------------------------------------------------------------------------------------|
|                         | 22.10.21                                                                                                                                                                                                                           | LBC Condition Dis                                                                                                                                                               | scharge                                                                                                                                                                                                                                                                                                                                  |
|                         |                                                                                                                                                                                                                                    |                                                                                                                                                                                 |                                                                                                                                                                                                                                                                                                                                          |
|                         |                                                                                                                                                                                                                                    |                                                                                                                                                                                 |                                                                                                                                                                                                                                                                                                                                          |
|                         |                                                                                                                                                                                                                                    |                                                                                                                                                                                 |                                                                                                                                                                                                                                                                                                                                          |
|                         |                                                                                                                                                                                                                                    |                                                                                                                                                                                 |                                                                                                                                                                                                                                                                                                                                          |
|                         |                                                                                                                                                                                                                                    |                                                                                                                                                                                 |                                                                                                                                                                                                                                                                                                                                          |
| OMISSION<br>DRAWI       | S AND DISCREPAN<br>ING IS TO BE READ                                                                                                                                                                                               | CIES TO BE REPORTED TO T                                                                                                                                                        | ARE TO BE CHECKED ON SITE. /<br>HE ARCHITECT IMMEDIATELY. T<br>CONSULTANTS INFORMATION.<br>NFORMATION IN THIS DRAWING                                                                                                                                                                                                                    |
| Flo                     | or finishes k                                                                                                                                                                                                                      | ey:                                                                                                                                                                             |                                                                                                                                                                                                                                                                                                                                          |
|                         | Tir                                                                                                                                                                                                                                | nber plank flooring                                                                                                                                                             |                                                                                                                                                                                                                                                                                                                                          |
|                         |                                                                                                                                                                                                                                    |                                                                                                                                                                                 |                                                                                                                                                                                                                                                                                                                                          |
|                         | Po                                                                                                                                                                                                                                 | orcelain Tile                                                                                                                                                                   |                                                                                                                                                                                                                                                                                                                                          |
|                         |                                                                                                                                                                                                                                    |                                                                                                                                                                                 |                                                                                                                                                                                                                                                                                                                                          |
|                         | Yo                                                                                                                                                                                                                                 | rkstone Paving                                                                                                                                                                  |                                                                                                                                                                                                                                                                                                                                          |
|                         |                                                                                                                                                                                                                                    |                                                                                                                                                                                 |                                                                                                                                                                                                                                                                                                                                          |
|                         | Mi                                                                                                                                                                                                                                 | crocement flooring                                                                                                                                                              |                                                                                                                                                                                                                                                                                                                                          |
|                         |                                                                                                                                                                                                                                    |                                                                                                                                                                                 |                                                                                                                                                                                                                                                                                                                                          |
| F                       | FT-1A Flo                                                                                                                                                                                                                          | oor Type, see drawing P                                                                                                                                                         | 300                                                                                                                                                                                                                                                                                                                                      |
| $\langle :$             | SK-01 Sk                                                                                                                                                                                                                           | irting Type, , see drawin                                                                                                                                                       | ig P301                                                                                                                                                                                                                                                                                                                                  |
|                         |                                                                                                                                                                                                                                    |                                                                                                                                                                                 |                                                                                                                                                                                                                                                                                                                                          |
| 6                       | decorated, exce<br>structural engin<br>detailed informa<br>Levelling of floo<br>panelling and o                                                                                                                                    | d plaster ceilings to be g<br>ept where the ceilings a<br>neer to be unstable. Refe<br>ation.<br>or joists not to impact on<br>ther detailed mouldings                          | re found by the<br>er to ceiling drawings for<br>the levels of fireplaces,                                                                                                                                                                                                                                                               |
| 6                       | Existing lath an<br>decorated, exco<br>structural engin<br>detailed informa<br>Levelling of floo<br>panelling and o                                                                                                                | d plaster ceilings to be g<br>ept where the ceilings a<br>neer to be unstable. Refe<br>ation.<br>or joists not to impact on                                                     | generally repaired and<br>re found by the<br>er to ceiling drawings for<br>the levels of fireplaces,                                                                                                                                                                                                                                     |
| 6                       | Existing lath an<br>decorated, exco<br>structural engin<br>detailed informa<br>Levelling of floo<br>panelling and o                                                                                                                | d plaster ceilings to be g<br>ept where the ceilings a<br>neer to be unstable. Refe<br>ation.<br>or joists not to impact on<br>ther detailed mouldings                          | generally repaired and<br>re found by the<br>er to ceiling drawings for<br>the levels of fireplaces,                                                                                                                                                                                                                                     |
| 6                       | Existing lath an<br>decorated, exca<br>structural engin<br>detailed informa<br>Levelling of floc<br>panelling and o<br>For skirting type                                                                                           | d plaster ceilings to be g<br>ept where the ceilings a<br>neer to be unstable. Refe<br>ation.<br>or joists not to impact on<br>ther detailed mouldings                          | generally repaired and<br>re found by the<br>er to ceiling drawings for<br>the levels of fireplaces,                                                                                                                                                                                                                                     |
| 6<br>7                  | Existing lath an<br>decorated, exca<br>structural engin<br>detailed informa<br>Levelling of floo<br>panelling and o<br>For skirting type                                                                                           | In the plaster ceilings to be a sept where the ceilings and the plaster to be unstable. Referentiation. In points not to impact on the detailed mouldings are see drawing P301. | generally repaired and<br>re found by the<br>er to ceiling drawings for<br>the levels of fireplaces,                                                                                                                                                                                                                                     |
|                         | Existing lath an<br>decorated, exca<br>structural engind<br>detailed informa<br>Levelling of floo<br>panelling and o<br>For skirting type<br><b>Xey Plan:</b>                                                                      | In Arch                                                                                                                                                                         | generally repaired and<br>re found by the<br>er to ceiling drawings for<br>the levels of fireplaces,<br>36<br>37<br>37<br>38<br>38<br><b>C</b><br><b>C</b><br><b>C</b><br><b>C</b><br><b>C</b><br><b>C</b><br><b>C</b><br><b>C</b><br><b>C</b><br><b>C</b>                                                                               |
|                         | Existing lath an<br>decorated, exca<br>structural engin<br>detailed informa<br>Levelling of floc<br>panelling and o<br>For skirting type<br><b>See Plan:</b><br><b>Suin</b><br>chelle Sch<br>4 (0)20 76                            | In Arcl                                                                                                                                                                         | generally repaired and<br>re found by the<br>er to ceiling drawings for<br>the levels of fireplaces,<br>36<br>37<br>37<br>38<br>38<br><b>C</b><br><b>C</b><br><b>C</b><br><b>C</b><br><b>C</b><br><b>C</b><br><b>C</b><br><b>C</b><br><b>C</b><br><b>C</b>                                                                               |
| 6<br>7<br>7<br>Ro<br>+4 | Existing lath an<br>decorated, exca<br>structural engin<br>detailed informa<br>Levelling of floc<br>panelling and o<br>For skirting type<br><b>Rey Plan:</b><br><b>Chelle Sch</b><br>4 (0)20 76<br>STITLE<br><b>Ver Grou</b>       | In Arcl                                                                                                                                                                         | generally repaired and<br>re found by the<br>er to ceiling drawings for<br>the levels of fireplaces,                                                                                                                                                                                                                                     |
| 6<br>7<br>7<br>Ro<br>+4 | Existing lath an<br>decorated, exca<br>structural engin<br>detailed informa<br>Levelling of floc<br>panelling and o<br>For skirting type<br><b>Rey Plan:</b><br><b>Chelle Sch</b><br>4 (0)20 76<br>STITLE<br><b>Ver Grou</b>       | Ind and Group<br>and and Group<br>and and Skir                                                                                                                                  | generally repaired and<br>re found by the<br>er to ceiling drawings for<br>the levels of fireplaces,                                                                                                                                                                                                                                     |
| 6<br>7<br>7<br>Ro<br>+4 | Existing lath an<br>decorated, exca<br>structural engin<br>detailed informa<br>Levelling of floc<br>panelling and o<br>For skirting type<br>(ey Plan:<br>chelle Schr<br>4 (0)20 76<br>TITLE<br>wer Grou<br>posed Fl<br>@ A1 / 1:10 | Ind and Group<br>and and Group<br>and and Skir                                                                                                                                  | generally repaired and<br>re found by the<br>er to ceiling drawings for<br>the levels of fireplaces,<br>36<br>37<br>37<br>38<br>38<br>37<br>38<br>38<br>38<br>37<br>38<br>38<br>38<br>37<br>38<br>38<br>38<br>37<br>38<br>38<br>38<br>37<br>38<br>38<br>37<br>38<br>38<br>38<br>38<br>38<br>38<br>38<br>38<br>38<br>38<br>38<br>38<br>38 |