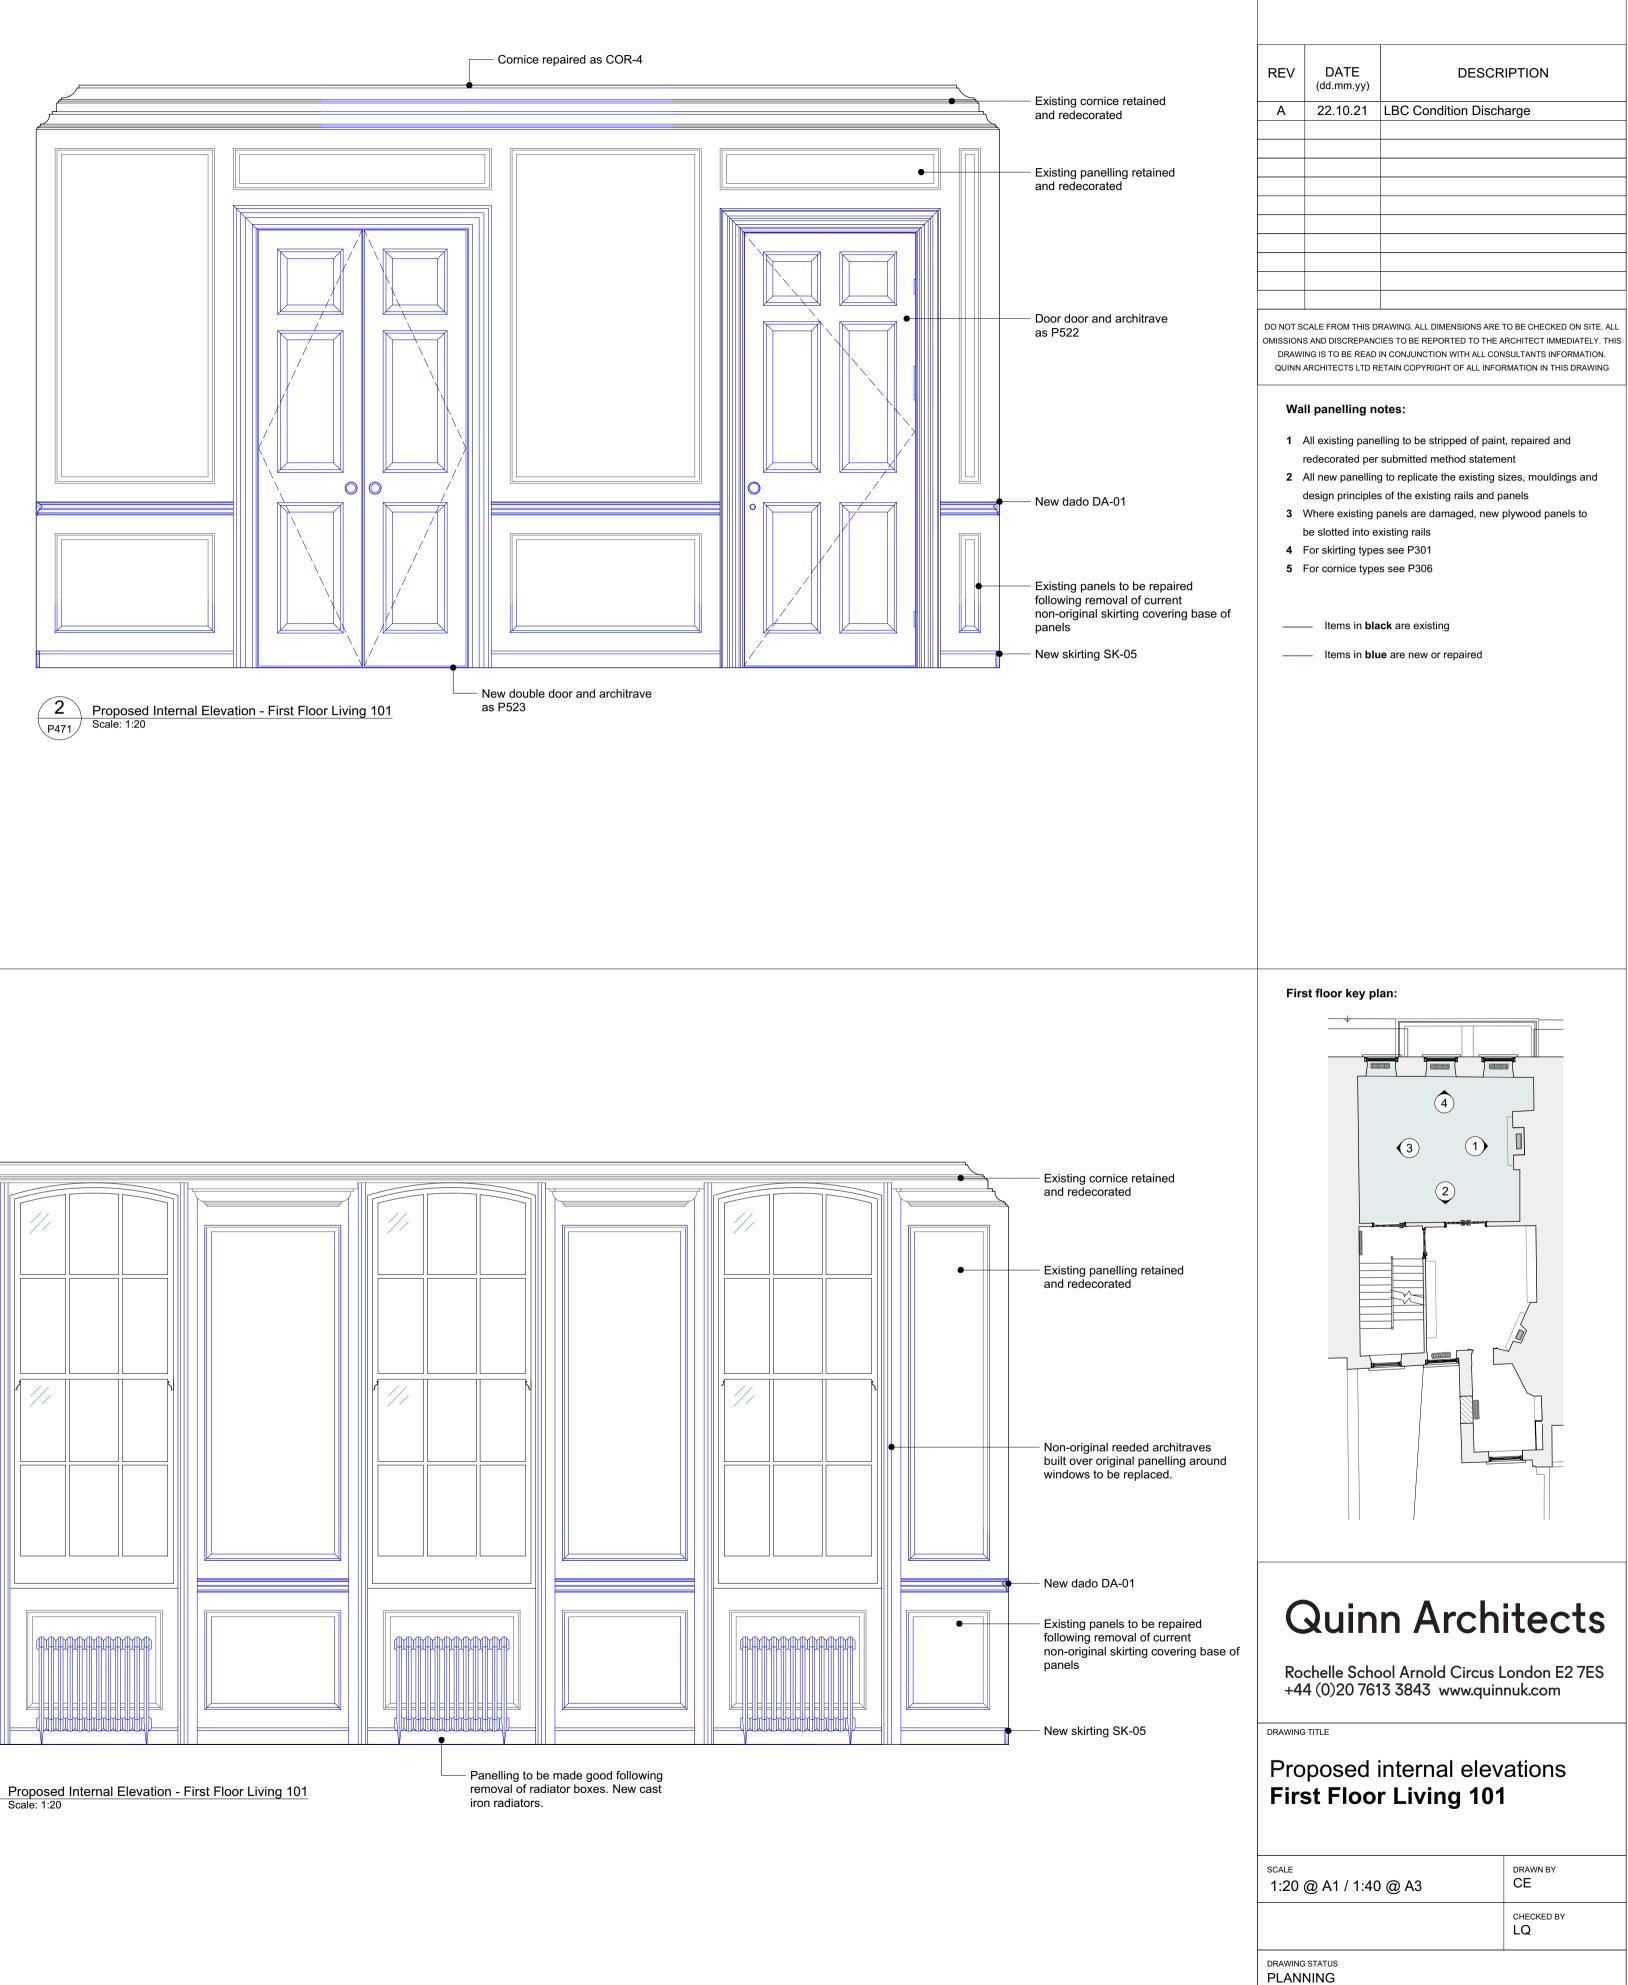

| DRAWING NO. REV.                                                                                                                                                                                |
| ΩA               | 203                                   | P464 A                                                                                                                                                                                          |

New panelling with simple flat panels with quarter round bead to match existing detail.





 Bits
 Proposed Internal Elevation - First Floor Living 101

 P471
 Scale: 1:20

#### Existing cornice retained

Jib door formed in panel for

Existing panels to be repaired following removal of current non-original skirting covering base of



37 Great James Street

PROJECT NO.

QA203

DRAWING NO.

P471

REV.

Α

 Existing panels to be repaired following removal of current non-original skirting covering base of







 Bits
 Proposed Internal Elevation - First Floor Library 103

 P473
 Scale: 1:20



|                                                                         | REV                                      | DATE<br>(dd.mm.yy)                                                                                                                                                   | DESCRIF                                                                                                                                                        | PTION