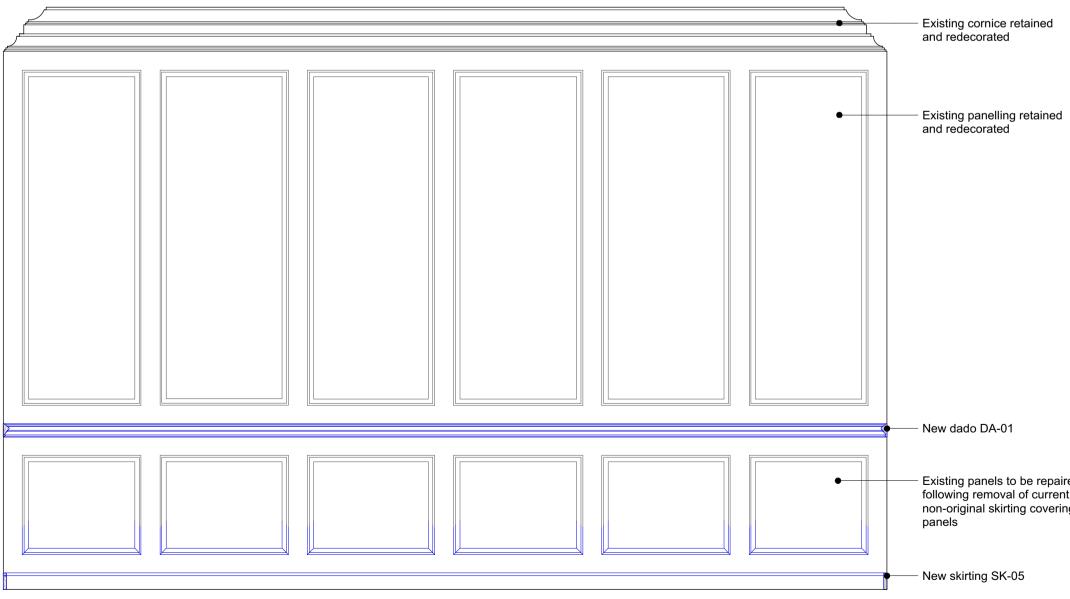

|                                                                                                                                                                                                 |
| PROJECT          |                                       | DRAWING NO. REV.                                                                                                                                                                                |
| ΩA               | 203                                   | P464 A                                                                                                                                                                                          |

New panelling with simple flat panels with quarter round bead to match existing detail.





 Bits
 Proposed Internal Elevation - First Floor Living 101

 P471
 Scale: 1:20

#### Existing cornice retained

Jib door formed in panel for

Existing panels to be repaired following removal of current non-original skirting covering base of



37 Great James Street

PROJECT NO.

QA203

DRAWING NO.

P471

REV.

Α

 Existing panels to be repaired following removal of current non-original skirting covering base of







 Bits
 Proposed Internal Elevation - First Floor Library 103

 P473
 Scale: 1:20



|                                                                         | REV                                      | DATE<br>(dd.mm.yy)                                                                                                                                                   | DESCR