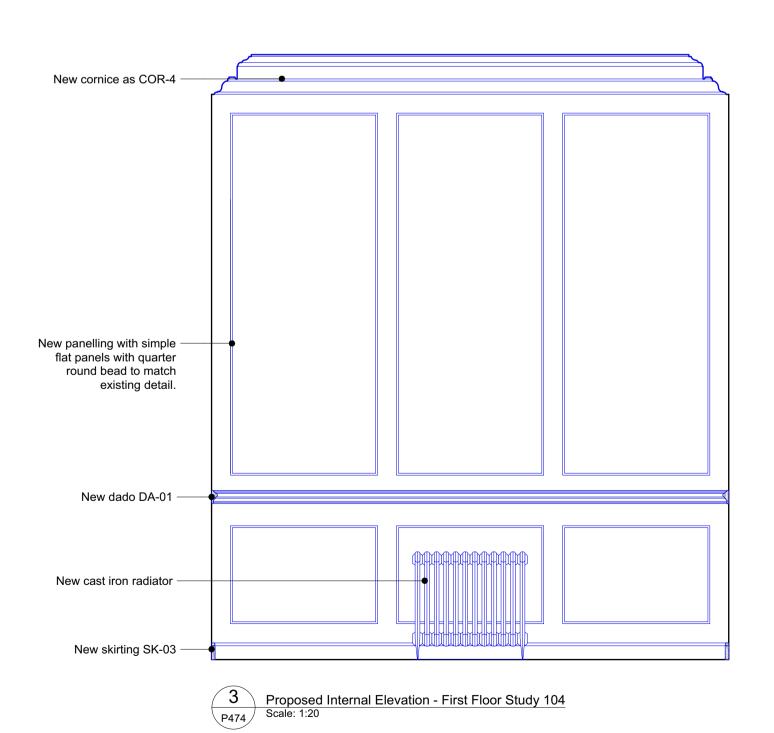

Lower Ground Floor Plan P100 Scale: 1:50

| А                       | (dd.mm.yy)                                                                                                                                                                                                                         | DES                                                                                                                                                                             | CRIPTION                                                                                                                                                                                                                                                                                                                                 |
|-------------------------|------------------------------------------------------------------------------------------------------------------------------------------------------------------------------------------------------------------------------------|---------------------------------------------------------------------------------------------------------------------------------------------------------------------------------|------------------------------------------------------------------------------------------------------------------------------------------------------------------------------------------------------------------------------------------------------------------------------------------------------------------------------------------|
|                         | 22.10.21                                                                                                                                                                                                                           | LBC Condition Dis                                                                                                                                                               | scharge                                                                                                                                                                                                                                                                                                                                  |
|                         |                                                                                                                                                                                                                                    |                                                                                                                                                                                 |                                                                                                                                                                                                                                                                                                                                          |
|                         |                                                                                                                                                                                                                                    |                                                                                                                                                                                 |                                                                                                                                                                                                                                                                                                                                          |
|                         |                                                                                                                                                                                                                                    |                                                                                                                                                                                 |                                                                                                                                                                                                                                                                                                                                          |
|                         |                                                                                                                                                                                                                                    |                                                                                                                                                                                 |                                                                                                                                                                                                                                                                                                                                          |
|                         |                                                                                                                                                                                                                                    |                                                                                                                                                                                 |                                                                                                                                                                                                                                                                                                                                          |
| OMISSION<br>DRAWI       | S AND DISCREPAN<br>ING IS TO BE READ                                                                                                                                                                                               | CIES TO BE REPORTED TO T                                                                                                                                                        | ARE TO BE CHECKED ON SITE. /<br>HE ARCHITECT IMMEDIATELY. T<br>CONSULTANTS INFORMATION.<br>NFORMATION IN THIS DRAWING                                                                                                                                                                                                                    |
| Flo                     | or finishes k                                                                                                                                                                                                                      | ey:                                                                                                                                                                             |                                                                                                                                                                                                                                                                                                                                          |
|                         | Tir                                                                                                                                                                                                                                | nber plank flooring                                                                                                                                                             |                                                                                                                                                                                                                                                                                                                                          |
|                         |                                                                                                                                                                                                                                    |                                                                                                                                                                                 |                                                                                                                                                                                                                                                                                                                                          |
|                         | Po                                                                                                                                                                                                                                 | orcelain Tile                                                                                                                                                                   |                                                                                                                                                                                                                                                                                                                                          |
|                         |                                                                                                                                                                                                                                    |                                                                                                                                                                                 |                                                                                                                                                                                                                                                                                                                                          |
|                         | Yo                                                                                                                                                                                                                                 | rkstone Paving                                                                                                                                                                  |                                                                                                                                                                                                                                                                                                                                          |
|                         |                                                                                                                                                                                                                                    |                                                                                                                                                                                 |                                                                                                                                                                                                                                                                                                                                          |
|                         | Mi                                                                                                                                                                                                                                 | crocement flooring                                                                                                                                                              |                                                                                                                                                                                                                                                                                                                                          |
|                         |                                                                                                                                                                                                                                    |                                                                                                                                                                                 |                                                                                                                                                                                                                                                                                                                                          |
| F                       | FT-1A Flo                                                                                                                                                                                                                          | oor Type, see drawing P                                                                                                                                                         | 300                                                                                                                                                                                                                                                                                                                                      |
| $\langle :$             | SK-01 Sk                                                                                                                                                                                                                           | irting Type, , see drawin                                                                                                                                                       | ig P301                                                                                                                                                                                                                                                                                                                                  |
|                         |                                                                                                                                                                                                                                    |                                                                                                                                                                                 |                                                                                                                                                                                                                                                                                                                                          |
| 6                       | decorated, exce<br>structural engin<br>detailed informa<br>Levelling of floo<br>panelling and o                                                                                                                                    | d plaster ceilings to be g<br>ept where the ceilings a<br>neer to be unstable. Refe<br>ation.<br>or joists not to impact on<br>ther detailed mouldings                          | re found by the<br>er to ceiling drawings for<br>the levels of fireplaces,                                                                                                                                                                                                                                                               |
| 6                       | Existing lath an<br>decorated, exco<br>structural engin<br>detailed informa<br>Levelling of floo<br>panelling and o                                                                                                                | d plaster ceilings to be g<br>ept where the ceilings a<br>neer to be unstable. Refe<br>ation.<br>or joists not to impact on                                                     | generally repaired and<br>re found by the<br>er to ceiling drawings for<br>the levels of fireplaces,                                                                                                                                                                                                                                     |
| 6                       | Existing lath an<br>decorated, exco<br>structural engin<br>detailed informa<br>Levelling of floo<br>panelling and o                                                                                                                | d plaster ceilings to be g<br>ept where the ceilings a<br>neer to be unstable. Refe<br>ation.<br>or joists not to impact on<br>ther detailed mouldings                          | generally repaired and<br>re found by the<br>er to ceiling drawings for<br>the levels of fireplaces,                                                                                                                                                                                                                                     |
| 6                       | Existing lath an<br>decorated, exca<br>structural engin<br>detailed informa<br>Levelling of floc<br>panelling and o<br>For skirting type                                                                                           | d plaster ceilings to be g<br>ept where the ceilings a<br>neer to be unstable. Refe<br>ation.<br>or joists not to impact on<br>ther detailed mouldings                          | generally repaired and<br>re found by the<br>er to ceiling drawings for<br>the levels of fireplaces,                                                                                                                                                                                                                                     |
| 6<br>7                  | Existing lath an<br>decorated, exca<br>structural engin<br>detailed informa<br>Levelling of floo<br>panelling and o<br>For skirting type                                                                                           | In the plaster ceilings to be a sept where the ceilings and the plaster to be unstable. Referentiation. In points not to impact on the detailed mouldings are see drawing P301. | generally repaired and<br>re found by the<br>er to ceiling drawings for<br>the levels of fireplaces,                                                                                                                                                                                                                                     |
|                         | Existing lath an<br>decorated, exca<br>structural engind<br>detailed informa<br>Levelling of floo<br>panelling and o<br>For skirting type<br><b>Xey Plan:</b>                                                                      | In Arch                                                                                                                                                                         | generally repaired and<br>re found by the<br>er to ceiling drawings for<br>the levels of fireplaces,<br>36<br>37<br>37<br>38<br>38<br><b>C</b><br><b>C</b><br><b>C</b><br><b>C</b><br><b>C</b><br><b>C</b><br><b>C</b><br><b>C</b><br><b>C</b><br><b>C</b>                                                                               |
|                         | Existing lath an<br>decorated, exca<br>structural engin<br>detailed informa<br>Levelling of floc<br>panelling and o<br>For skirting type<br><b>See Plan:</b><br><b>Suin</b><br>chelle Sch<br>4 (0)20 76                            | In Arcl                                                                                                                                                                         | generally repaired and<br>re found by the<br>er to ceiling drawings for<br>the levels of fireplaces,<br>36<br>37<br>37<br>38<br>38<br><b>C</b><br><b>C</b><br><b>C</b><br><b>C</b><br><b>C</b><br><b>C</b><br><b>C</b><br><b>C</b><br><b>C</b><br><b>C</b>                                                                               |
| 6<br>7<br>7<br>Ro<br>+4 | Existing lath an<br>decorated, exca<br>structural engin<br>detailed informa<br>Levelling of floc<br>panelling and o<br>For skirting type<br><b>Rey Plan:</b><br><b>Chelle Sch</b><br>4 (0)20 76<br>STITLE<br><b>Ver Grou</b>       | In Arcl                                                                                                                                                                         | generally repaired and<br>re found by the<br>er to ceiling drawings for<br>the levels of fireplaces,                                                                                                                                                                                                                                     |
| 6<br>7<br>7<br>Ro<br>+4 | Existing lath an<br>decorated, exca<br>structural engin<br>detailed informa<br>Levelling of floc<br>panelling and o<br>For skirting type<br><b>Rey Plan:</b><br><b>Chelle Sch</b><br>4 (0)20 76<br>STITLE<br><b>Ver Grou</b>       | Ind and Group<br>and and Group<br>and and Skir                                                                                                                                  | generally repaired and<br>re found by the<br>er to ceiling drawings for<br>the levels of fireplaces,                                                                                                                                                                                                                                     |
| 6<br>7<br>7<br>Ro<br>+4 | Existing lath an<br>decorated, exca<br>structural engin<br>detailed informa<br>Levelling of floc<br>panelling and o<br>For skirting type<br>(ey Plan:<br>chelle Schr<br>4 (0)20 76<br>TITLE<br>wer Grou<br>posed Fl<br>@ A1 / 1:10 | Ind and Group<br>and and Group<br>and and Skir                                                                                                                                  | generally repaired and<br>re found by the<br>er to ceiling drawings for<br>the levels of fireplaces,<br>36<br>37<br>37<br>38<br>38<br>37<br>38<br>38<br>38<br>37<br>38<br>38<br>38<br>37<br>38<br>38<br>38<br>37<br>38<br>38<br>38<br>37<br>38<br>38<br>37<br>38<br>38<br>38<br>38<br>38<br>38<br>38<br>38<br>38<br>38<br>38<br>38<br>38 |