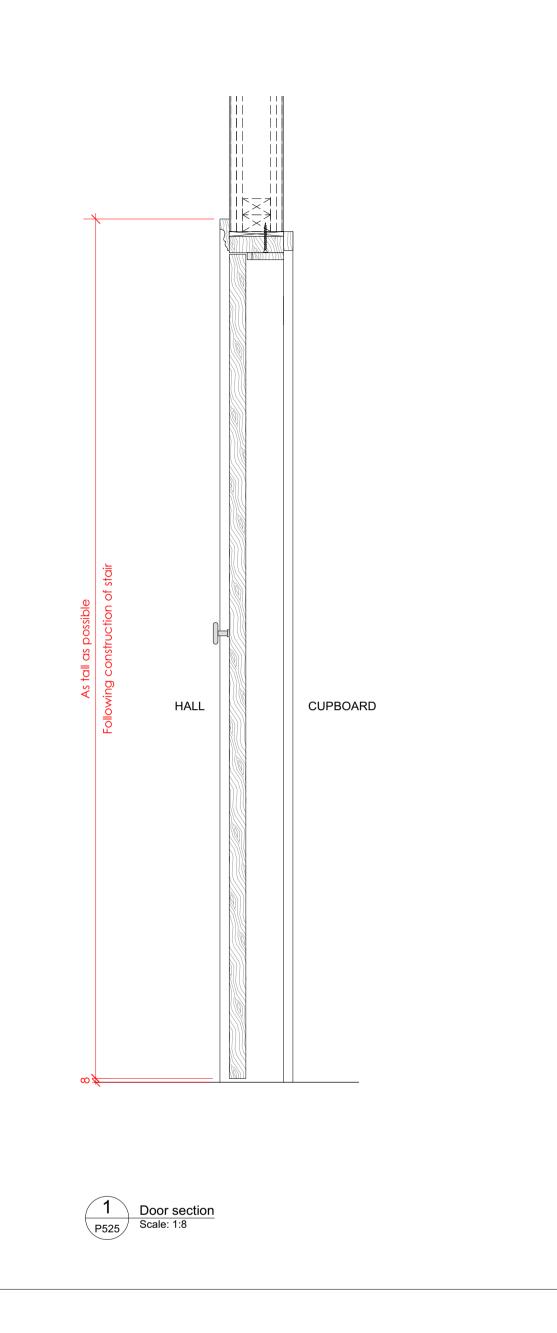

Lower Ground Floor Plan P100 Scale: 1:50

| А                       | (dd.mm.yy)                                                                                                                                                                                                                         | DES                                                                                                                                                                             | CRIPTION                                                                                                                                                                                                                                                                                                                                 |
|-------------------------|------------------------------------------------------------------------------------------------------------------------------------------------------------------------------------------------------------------------------------|---------------------------------------------------------------------------------------------------------------------------------------------------------------------------------|------------------------------------------------------------------------------------------------------------------------------------------------------------------------------------------------------------------------------------------------------------------------------------------------------------------------------------------|
|                         | 22.10.21                                                                                                                                                                                                                           | LBC Condition Dis                                                                                                                                                               | scharge                                                                                                                                                                                                                                                                                                                                  |
|                         |                                                                                                                                                                                                                                    |                                                                                                                                                                                 |                                                                                                                                                                                                                                                                                                                                          |
|                         |                                                                                                                                                                                                                                    |                                                                                                                                                                                 |                                                                                                                                                                                                                                                                                                                                          |
|                         |                                                                                                                                                                                                                                    |                                                                                                                                                                                 |                                                                                                                                                                                                                                                                                                                                          |
|                         |                                                                                                                                                                                                                                    |                                                                                                                                                                                 |                                                                                                                                                                                                                                                                                                                                          |
|                         |                                                                                                                                                                                                                                    |                                                                                                                                                                                 |                                                                                                                                                                                                                                                                                                                                          |
| OMISSION<br>DRAWI       | S AND DISCREPAN<br>ING IS TO BE READ                                                                                                                                                                                               | CIES TO BE REPORTED TO T                                                                                                                                                        | ARE TO BE CHECKED ON SITE. /<br>HE ARCHITECT IMMEDIATELY. T<br>CONSULTANTS INFORMATION.<br>NFORMATION IN THIS DRAWING                                                                                                                                                                                                                    |
| Flo                     | or finishes k                                                                                                                                                                                                                      | ey:                                                                                                                                                                             |                                                                                                                                                                                                                                                                                                                                          |
|                         | Tir                                                                                                                                                                                                                                | nber plank flooring                                                                                                                                                             |                                                                                                                                                                                                                                                                                                                                          |
|                         |                                                                                                                                                                                                                                    |                                                                                                                                                                                 |                                                                                                                                                                                                                                                                                                                                          |
|                         | Po                                                                                                                                                                                                                                 | orcelain Tile                                                                                                                                                                   |                                                                                                                                                                                                                                                                                                                                          |
|                         |                                                                                                                                                                                                                                    |                                                                                                                                                                                 |                                                                                                                                                                                                                                                                                                                                          |
|                         | Yo                                                                                                                                                                                                                                 | rkstone Paving                                                                                                                                                                  |                                                                                                                                                                                                                                                                                                                                          |
|                         |                                                                                                                                                                                                                                    |                                                                                                                                                                                 |                                                                                                                                                                                                                                                                                                                                          |
|                         | Mi                                                                                                                                                                                                                                 | crocement flooring                                                                                                                                                              |                                                                                                                                                                                                                                                                                                                                          |
|                         |                                                                                                                                                                                                                                    |                                                                                                                                                                                 |                                                                                                                                                                                                                                                                                                                                          |
| F                       | FT-1A Flo                                                                                                                                                                                                                          | oor Type, see drawing P                                                                                                                                                         | 300                                                                                                                                                                                                                                                                                                                                      |
| $\langle :$             | SK-01 Sk                                                                                                                                                                                                                           | irting Type, , see drawin                                                                                                                                                       | ig P301                                                                                                                                                                                                                                                                                                                                  |
|                         |                                                                                                                                                                                                                                    |                                                                                                                                                                                 |                                                                                                                                                                                                                                                                                                                                          |
| 6                       | decorated, exce<br>structural engin<br>detailed informa<br>Levelling of floo<br>panelling and o                                                                                                                                    | d plaster ceilings to be g<br>ept where the ceilings a<br>neer to be unstable. Refe<br>ation.<br>or joists not to impact on<br>ther detailed mouldings                          | re found by the<br>er to ceiling drawings for<br>the levels of fireplaces,                                                                                                                                                                                                                                                               |
| 6                       | Existing lath an<br>decorated, exco<br>structural engin<br>detailed informa<br>Levelling of floo<br>panelling and o                                                                                                                | d plaster ceilings to be g<br>ept where the ceilings a<br>neer to be unstable. Refe<br>ation.<br>or joists not to impact on                                                     | generally repaired and<br>re found by the<br>er to ceiling drawings for<br>the levels of fireplaces,                                                                                                                                                                                                                                     |
| 6                       | Existing lath an<br>decorated, exco<br>structural engin<br>detailed informa<br>Levelling of floo<br>panelling and o                                                                                                                | d plaster ceilings to be g<br>ept where the ceilings a<br>neer to be unstable. Refe<br>ation.<br>or joists not to impact on<br>ther detailed mouldings                          | generally repaired and<br>re found by the<br>er to ceiling drawings for<br>the levels of fireplaces,                                                                                                                                                                                                                                     |
| 6                       | Existing lath an<br>decorated, exca<br>structural engin<br>detailed informa<br>Levelling of floc<br>panelling and o<br>For skirting type                                                                                           | d plaster ceilings to be g<br>ept where the ceilings a<br>neer to be unstable. Refe<br>ation.<br>or joists not to impact on<br>ther detailed mouldings                          | generally repaired and<br>re found by the<br>er to ceiling drawings for<br>the levels of fireplaces,                                                                                                                                                                                                                                     |
| 6<br>7                  | Existing lath an<br>decorated, exca<br>structural engin<br>detailed informa<br>Levelling of floo<br>panelling and o<br>For skirting type                                                                                           | In the plaster ceilings to be a sept where the ceilings and the plaster to be unstable. Referentiation. In points not to impact on the detailed mouldings are see drawing P301. | generally repaired and<br>re found by the<br>er to ceiling drawings for<br>the levels of fireplaces,                                                                                                                                                                                                                                     |
|                         | Existing lath an<br>decorated, exca<br>structural engind<br>detailed informa<br>Levelling of floo<br>panelling and o<br>For skirting type<br><b>Xey Plan:</b>                                                                      | In Arch                                                                                                                                                                         | generally repaired and<br>re found by the<br>er to ceiling drawings for<br>the levels of fireplaces,<br>36<br>37<br>37<br>38<br>38<br><b>C</b><br><b>C</b><br><b>C</b><br><b>C</b><br><b>C</b><br><b>C</b><br><b>C</b><br><b>C</b><br><b>C</b><br><b>C</b>                                                                               |
|                         | Existing lath an<br>decorated, exca<br>structural engin<br>detailed informa<br>Levelling of floc<br>panelling and o<br>For skirting type<br><b>See Plan:</b><br><b>Suin</b><br>chelle Sch<br>4 (0)20 76                            | In Arcl                                                                                                                                                                         | generally repaired and<br>re found by the<br>er to ceiling drawings for<br>the levels of fireplaces,<br>36<br>37<br>37<br>38<br>38<br><b>C</b><br><b>C</b><br><b>C</b><br><b>C</b><br><b>C</b><br><b>C</b><br><b>C</b><br><b>C</b><br><b>C</b><br><b>C</b>                                                                               |
| 6<br>7<br>7<br>Ro<br>+4 | Existing lath an<br>decorated, exca<br>structural engin<br>detailed informa<br>Levelling of floc<br>panelling and o<br>For skirting type<br><b>Rey Plan:</b><br><b>Chelle Sch</b><br>4 (0)20 76<br>STITLE<br><b>Ver Grou</b>       | In Arcl                                                                                                                                                                         | generally repaired and<br>re found by the<br>er to ceiling drawings for<br>the levels of fireplaces,                                                                                                                                                                                                                                     |
| 6<br>7<br>7<br>Ro<br>+4 | Existing lath an<br>decorated, exca<br>structural engin<br>detailed informa<br>Levelling of floc<br>panelling and o<br>For skirting type<br><b>Rey Plan:</b><br><b>Chelle Sch</b><br>4 (0)20 76<br>STITLE<br><b>Ver Grou</b>       | Ind and Group<br>and and Group<br>and and Skir                                                                                                                                  | generally repaired and<br>re found by the<br>er to ceiling drawings for<br>the levels of fireplaces,                                                                                                                                                                                                                                     |
| 6<br>7<br>7<br>Ro<br>+4 | Existing lath an<br>decorated, exca<br>structural engin<br>detailed informa<br>Levelling of floc<br>panelling and o<br>For skirting type<br>(ey Plan:<br>chelle Schr<br>4 (0)20 76<br>TITLE<br>wer Grou<br>posed Fl<br>@ A1 / 1:10 | Ind and Group<br>and and Group<br>and and Skir                                                                                                                                  | generally repaired and<br>re found by the<br>er to ceiling drawings for<br>the levels of fireplaces,<br>36<br>37<br>37<br>38<br>38<br>37<br>38<br>38<br>38<br>37<br>38<br>38<br>38<br>37<br>38<br>38<br>38<br>37<br>38<br>38<br>38<br>37<br>38<br>38<br>37<br>38<br>38<br>38<br>38<br>38<br>38<br>38<br>38<br>38<br>38<br>38<br>38<br>38 |