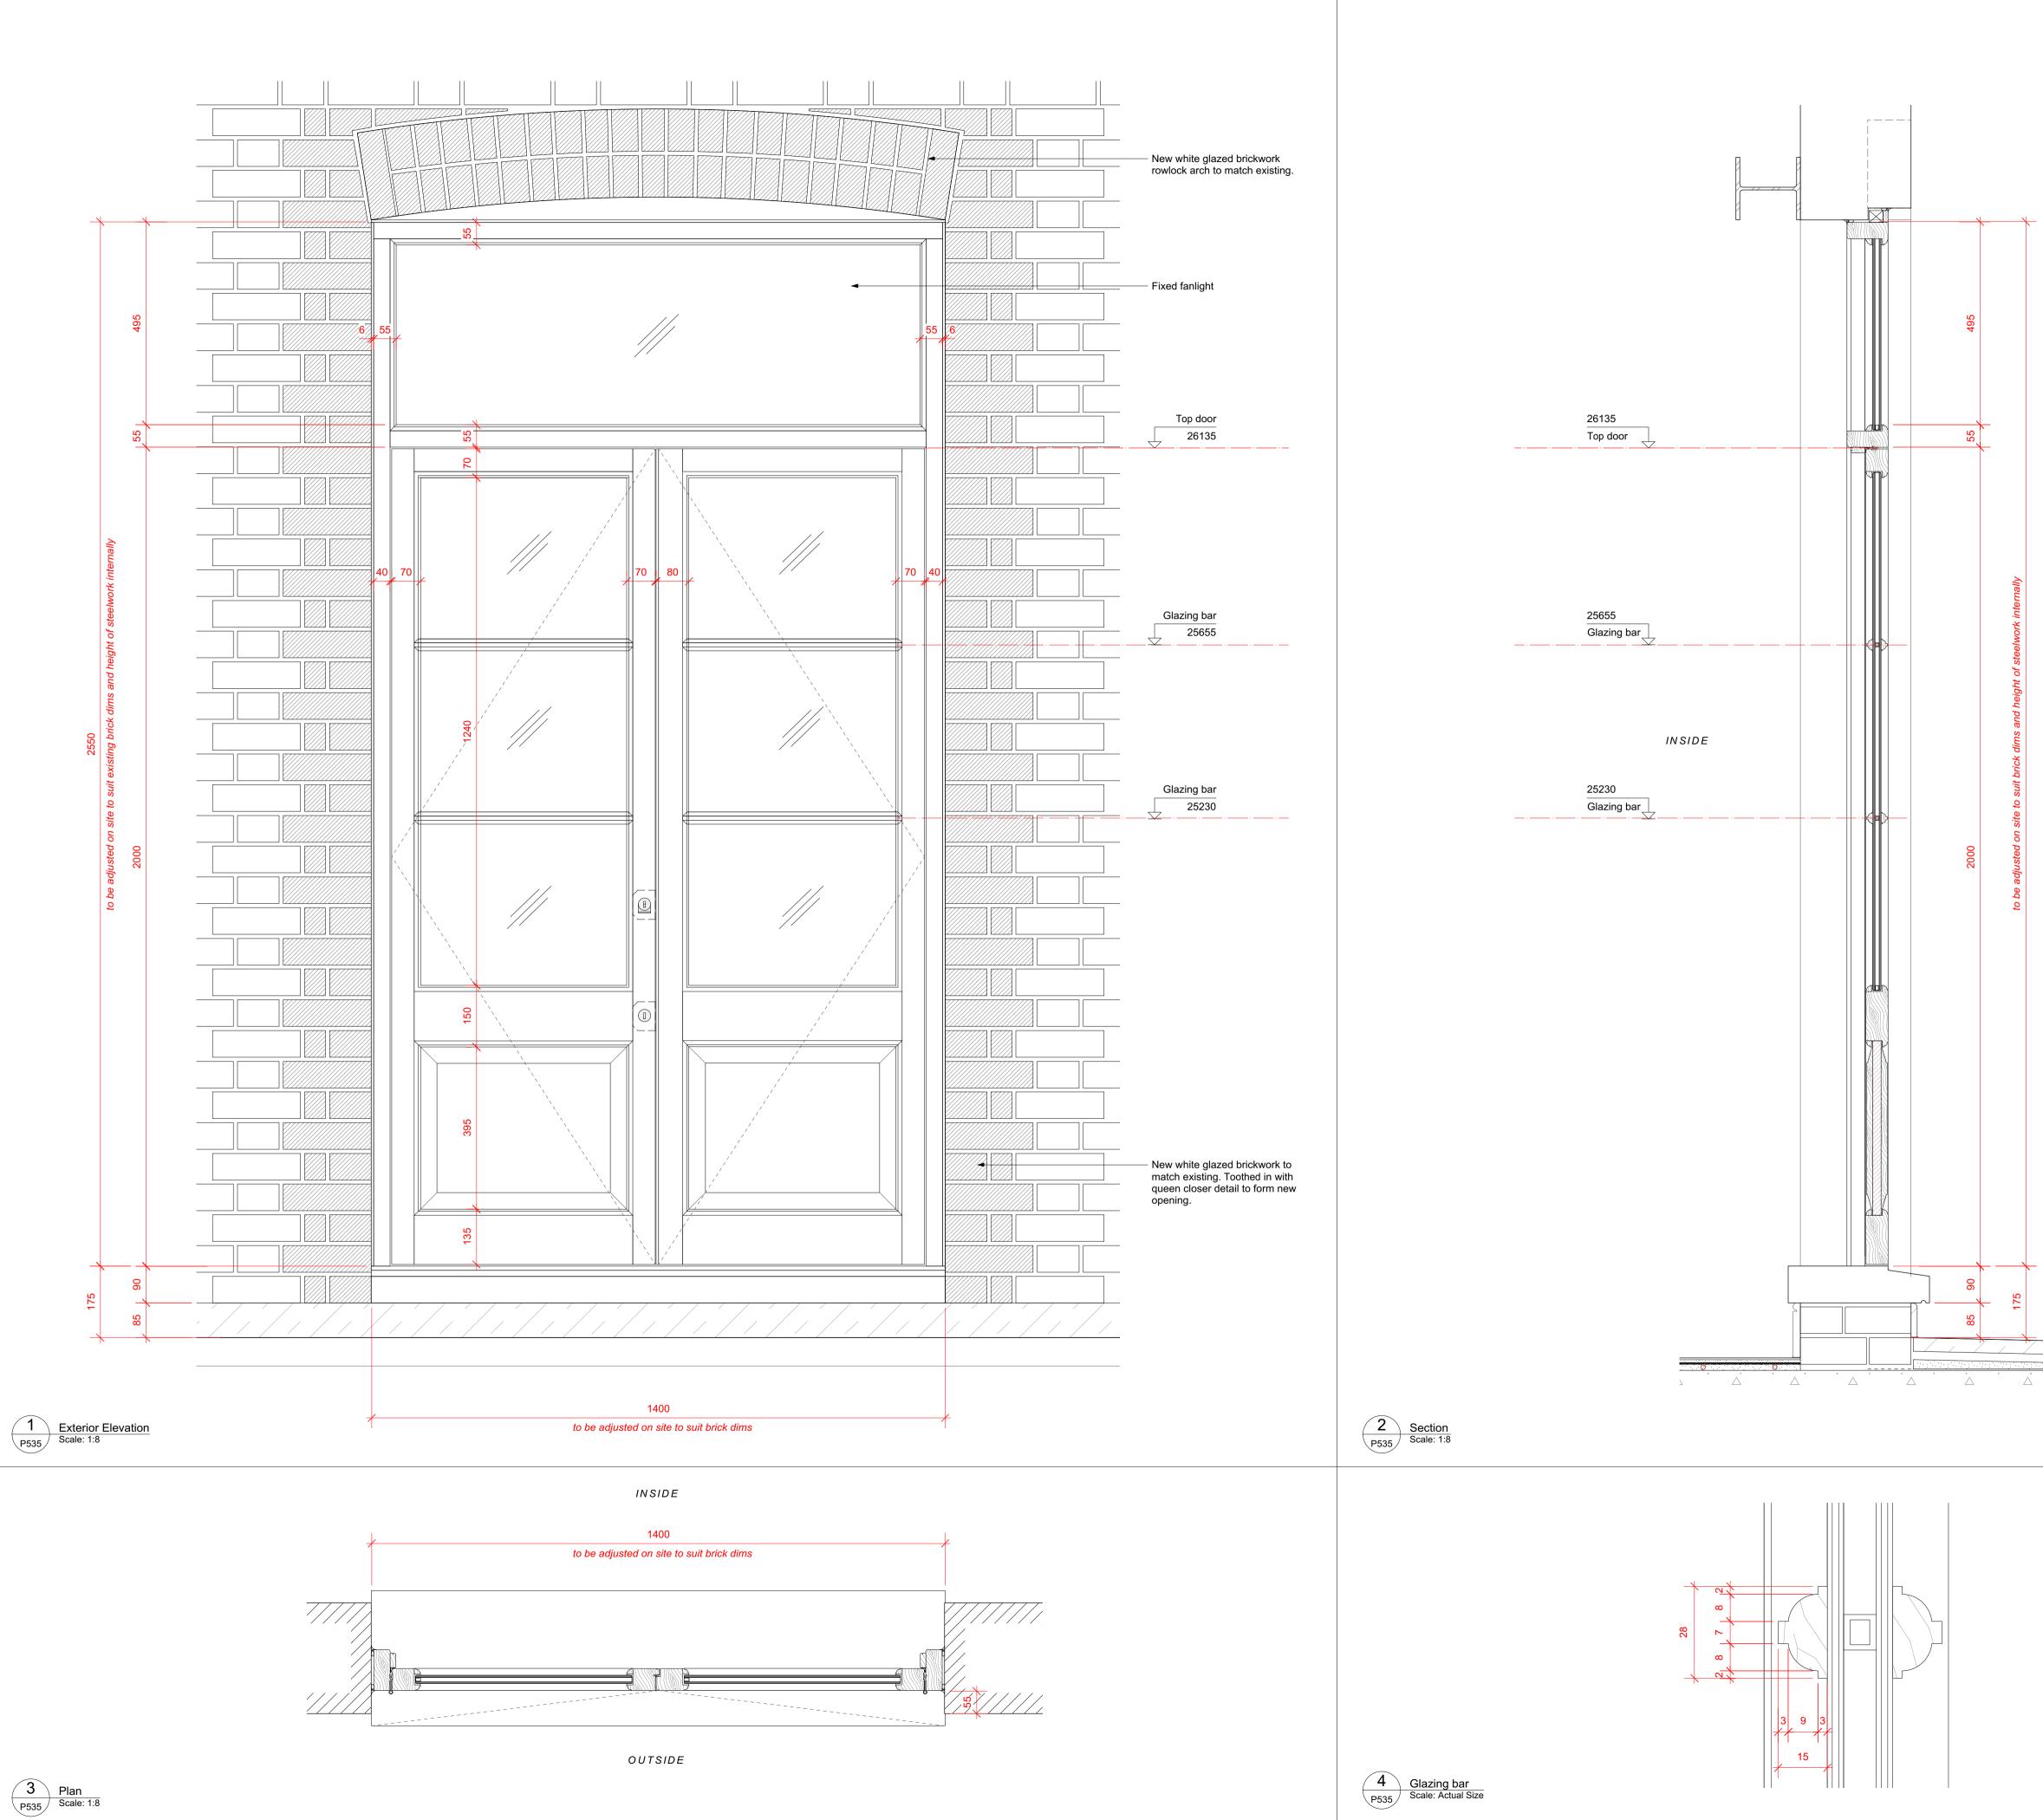

Lower Ground Floor Plan P100 Scale: 1:50

| А                       | (dd.mm.yy)                                                                                                                                                                                                                         | DES                                                                                                                                                                             | CRIPTION                                                                                                                                                                                                                                                                                                                                 |
|-------------------------|------------------------------------------------------------------------------------------------------------------------------------------------------------------------------------------------------------------------------------|---------------------------------------------------------------------------------------------------------------------------------------------------------------------------------|------------------------------------------------------------------------------------------------------------------------------------------------------------------------------------------------------------------------------------------------------------------------------------------------------------------------------------------|
|                         | 22.10.21                                                                                                                                                                                                                           | LBC Condition Dis                                                                                                                                                               | scharge                                                                                                                                                                                                                                                                                                                                  |
|                         |                                                                                                                                                                                                                                    |                                                                                                                                                                                 |                                                                                                                                                                                                                                                                                                                                          |
|                         |                                                                                                                                                                                                                                    |                                                                                                                                                                                 |                                                                                                                                                                                                                                                                                                                                          |
|                         |                                                                                                                                                                                                                                    |                                                                                                                                                                                 |                                                                                                                                                                                                                                                                                                                                          |
|                         |                                                                                                                                                                                                                                    |                                                                                                                                                                                 |                                                                                                                                                                                                                                                                                                                                          |
|                         |                                                                                                                                                                                                                                    |                                                                                                                                                                                 |                                                                                                                                                                                                                                                                                                                                          |
| OMISSION<br>DRAWI       | S AND DISCREPAN<br>ING IS TO BE READ                                                                                                                                                                                               | CIES TO BE REPORTED TO T                                                                                                                                                        | ARE TO BE CHECKED ON SITE. /<br>HE ARCHITECT IMMEDIATELY. T<br>CONSULTANTS INFORMATION.<br>NFORMATION IN THIS DRAWING                                                                                                                                                                                                                    |
| Flo                     | or finishes k                                                                                                                                                                                                                      | ey:                                                                                                                                                                             |                                                                                                                                                                                                                                                                                                                                          |
|                         | Tir                                                                                                                                                                                                                                | nber plank flooring                                                                                                                                                             |                                                                                                                                                                                                                                                                                                                                          |
|                         |                                                                                                                                                                                                                                    |                                                                                                                                                                                 |                                                                                                                                                                                                                                                                                                                                          |
|                         | Po                                                                                                                                                                                                                                 | orcelain Tile                                                                                                                                                                   |                                                                                                                                                                                                                                                                                                                                          |
|                         |                                                                                                                                                                                                                                    |                                                                                                                                                                                 |                                                                                                                                                                                                                                                                                                                                          |
|                         | Yo                                                                                                                                                                                                                                 | rkstone Paving                                                                                                                                                                  |                                                                                                                                                                                                                                                                                                                                          |
|                         |                                                                                                                                                                                                                                    |                                                                                                                                                                                 |                                                                                                                                                                                                                                                                                                                                          |
|                         | Mi                                                                                                                                                                                                                                 | crocement flooring                                                                                                                                                              |                                                                                                                                                                                                                                                                                                                                          |
|                         |                                                                                                                                                                                                                                    |                                                                                                                                                                                 |                                                                                                                                                                                                                                                                                                                                          |
| F                       | FT-1A Flo                                                                                                                                                                                                                          | oor Type, see drawing P                                                                                                                                                         | 300                                                                                                                                                                                                                                                                                                                                      |
| $\langle :$             | SK-01 Sk                                                                                                                                                                                                                           | irting Type, , see drawin                                                                                                                                                       | ig P301                                                                                                                                                                                                                                                                                                                                  |
|                         |                                                                                                                                                                                                                                    |                                                                                                                                                                                 |                                                                                                                                                                                                                                                                                                                                          |
| 6                       | decorated, exce<br>structural engin<br>detailed informa<br>Levelling of floo<br>panelling and o                                                                                                                                    | d plaster ceilings to be g<br>ept where the ceilings a<br>neer to be unstable. Refe<br>ation.<br>or joists not to impact on<br>ther detailed mouldings                          | re found by the<br>er to ceiling drawings for<br>the levels of fireplaces,                                                                                                                                                                                                                                                               |
| 6                       | Existing lath an<br>decorated, exco<br>structural engin<br>detailed informa<br>Levelling of floo<br>panelling and o                                                                                                                | d plaster ceilings to be g<br>ept where the ceilings a<br>neer to be unstable. Refe<br>ation.<br>or joists not to impact on                                                     | generally repaired and<br>re found by the<br>er to ceiling drawings for<br>the levels of fireplaces,                                                                                                                                                                                                                                     |
| 6                       | Existing lath an<br>decorated, exco<br>structural engin<br>detailed informa<br>Levelling of floo<br>panelling and o                                                                                                                | d plaster ceilings to be g<br>ept where the ceilings a<br>neer to be unstable. Refe<br>ation.<br>or joists not to impact on<br>ther detailed mouldings                          | generally repaired and<br>re found by the<br>er to ceiling drawings for<br>the levels of fireplaces,                                                                                                                                                                                                                                     |
| 6                       | Existing lath an<br>decorated, exca<br>structural engin<br>detailed informa<br>Levelling of floc<br>panelling and o<br>For skirting type                                                                                           | d plaster ceilings to be g<br>ept where the ceilings a<br>neer to be unstable. Refe<br>ation.<br>or joists not to impact on<br>ther detailed mouldings                          | generally repaired and<br>re found by the<br>er to ceiling drawings for<br>the levels of fireplaces,                                                                                                                                                                                                                                     |
| 6<br>7                  | Existing lath an<br>decorated, exca<br>structural engin<br>detailed informa<br>Levelling of floo<br>panelling and o<br>For skirting type                                                                                           | In the plaster ceilings to be a sept where the ceilings and the plaster to be unstable. Referentiation. In points not to impact on the detailed mouldings are see drawing P301. | generally repaired and<br>re found by the<br>er to ceiling drawings for<br>the levels of fireplaces,                                                                                                                                                                                                                                     |
|                         | Existing lath an<br>decorated, exca<br>structural engind<br>detailed informa<br>Levelling of floo<br>panelling and o<br>For skirting type<br><b>Xey Plan:</b>                                                                      | In Arch                                                                                                                                                                         | generally repaired and<br>re found by the<br>er to ceiling drawings for<br>the levels of fireplaces,<br>36<br>37<br>37<br>38<br>38<br><b>C</b><br><b>C</b><br><b>C</b><br><b>C</b><br><b>C</b><br><b>C</b><br><b>C</b><br><b>C</b><br><b>C</b><br><b>C</b>                                                                               |
|                         | Existing lath an<br>decorated, exca<br>structural engin<br>detailed informa<br>Levelling of floc<br>panelling and o<br>For skirting type<br><b>See Plan:</b><br><b>Suin</b><br>chelle Sch<br>4 (0)20 76                            | In Arcl                                                                                                                                                                         | generally repaired and<br>re found by the<br>er to ceiling drawings for<br>the levels of fireplaces,<br>36<br>37<br>37<br>38<br>38<br><b>C</b><br><b>C</b><br><b>C</b><br><b>C</b><br><b>C</b><br><b>C</b><br><b>C</b><br><b>C</b><br><b>C</b><br><b>C</b>                                                                               |
| 6<br>7<br>7<br>Ro<br>+4 | Existing lath an<br>decorated, exca<br>structural engin<br>detailed informa<br>Levelling of floc<br>panelling and o<br>For skirting type<br><b>Rey Plan:</b><br><b>Chelle Sch</b><br>4 (0)20 76<br>STITLE<br><b>Ver Grou</b>       | In Arcl                                                                                                                                                                         | generally repaired and<br>re found by the<br>er to ceiling drawings for<br>the levels of fireplaces,                                                                                                                                                                                                                                     |
| 6<br>7<br>7<br>Ro<br>+4 | Existing lath an<br>decorated, exca<br>structural engin<br>detailed informa<br>Levelling of floc<br>panelling and o<br>For skirting type<br><b>Rey Plan:</b><br><b>Chelle Sch</b><br>4 (0)20 76<br>STITLE<br><b>Ver Grou</b>       | Ind and Group<br>and and Group<br>and and Skir                                                                                                                                  | generally repaired and<br>re found by the<br>er to ceiling drawings for<br>the levels of fireplaces,                                                                                                                                                                                                                                     |
| 6<br>7<br>7<br>Ro<br>+4 | Existing lath an<br>decorated, exca<br>structural engin<br>detailed informa<br>Levelling of floc<br>panelling and o<br>For skirting type<br>(ey Plan:<br>chelle Schr<br>4 (0)20 76<br>TITLE<br>wer Grou<br>posed Fl<br>@ A1 / 1:10 | Ind and Group<br>and and Group<br>and and Skir                                                                                                                                  | generally repaired and<br>re found by the<br>er to ceiling drawings for<br>the levels of fireplaces,<br>36<br>37<br>37<br>38<br>38<br>37<br>38<br>38<br>38<br>37<br>38<br>38<br>38<br>37<br>38<br>38<br>38<br>37<br>38<br>38<br>38<br>37<br>38<br>38<br>37<br>38<br>38<br>38<br>38<br>38<br>38<br>38<br>38<br>38<br>38<br>38<br>38<br>38 |