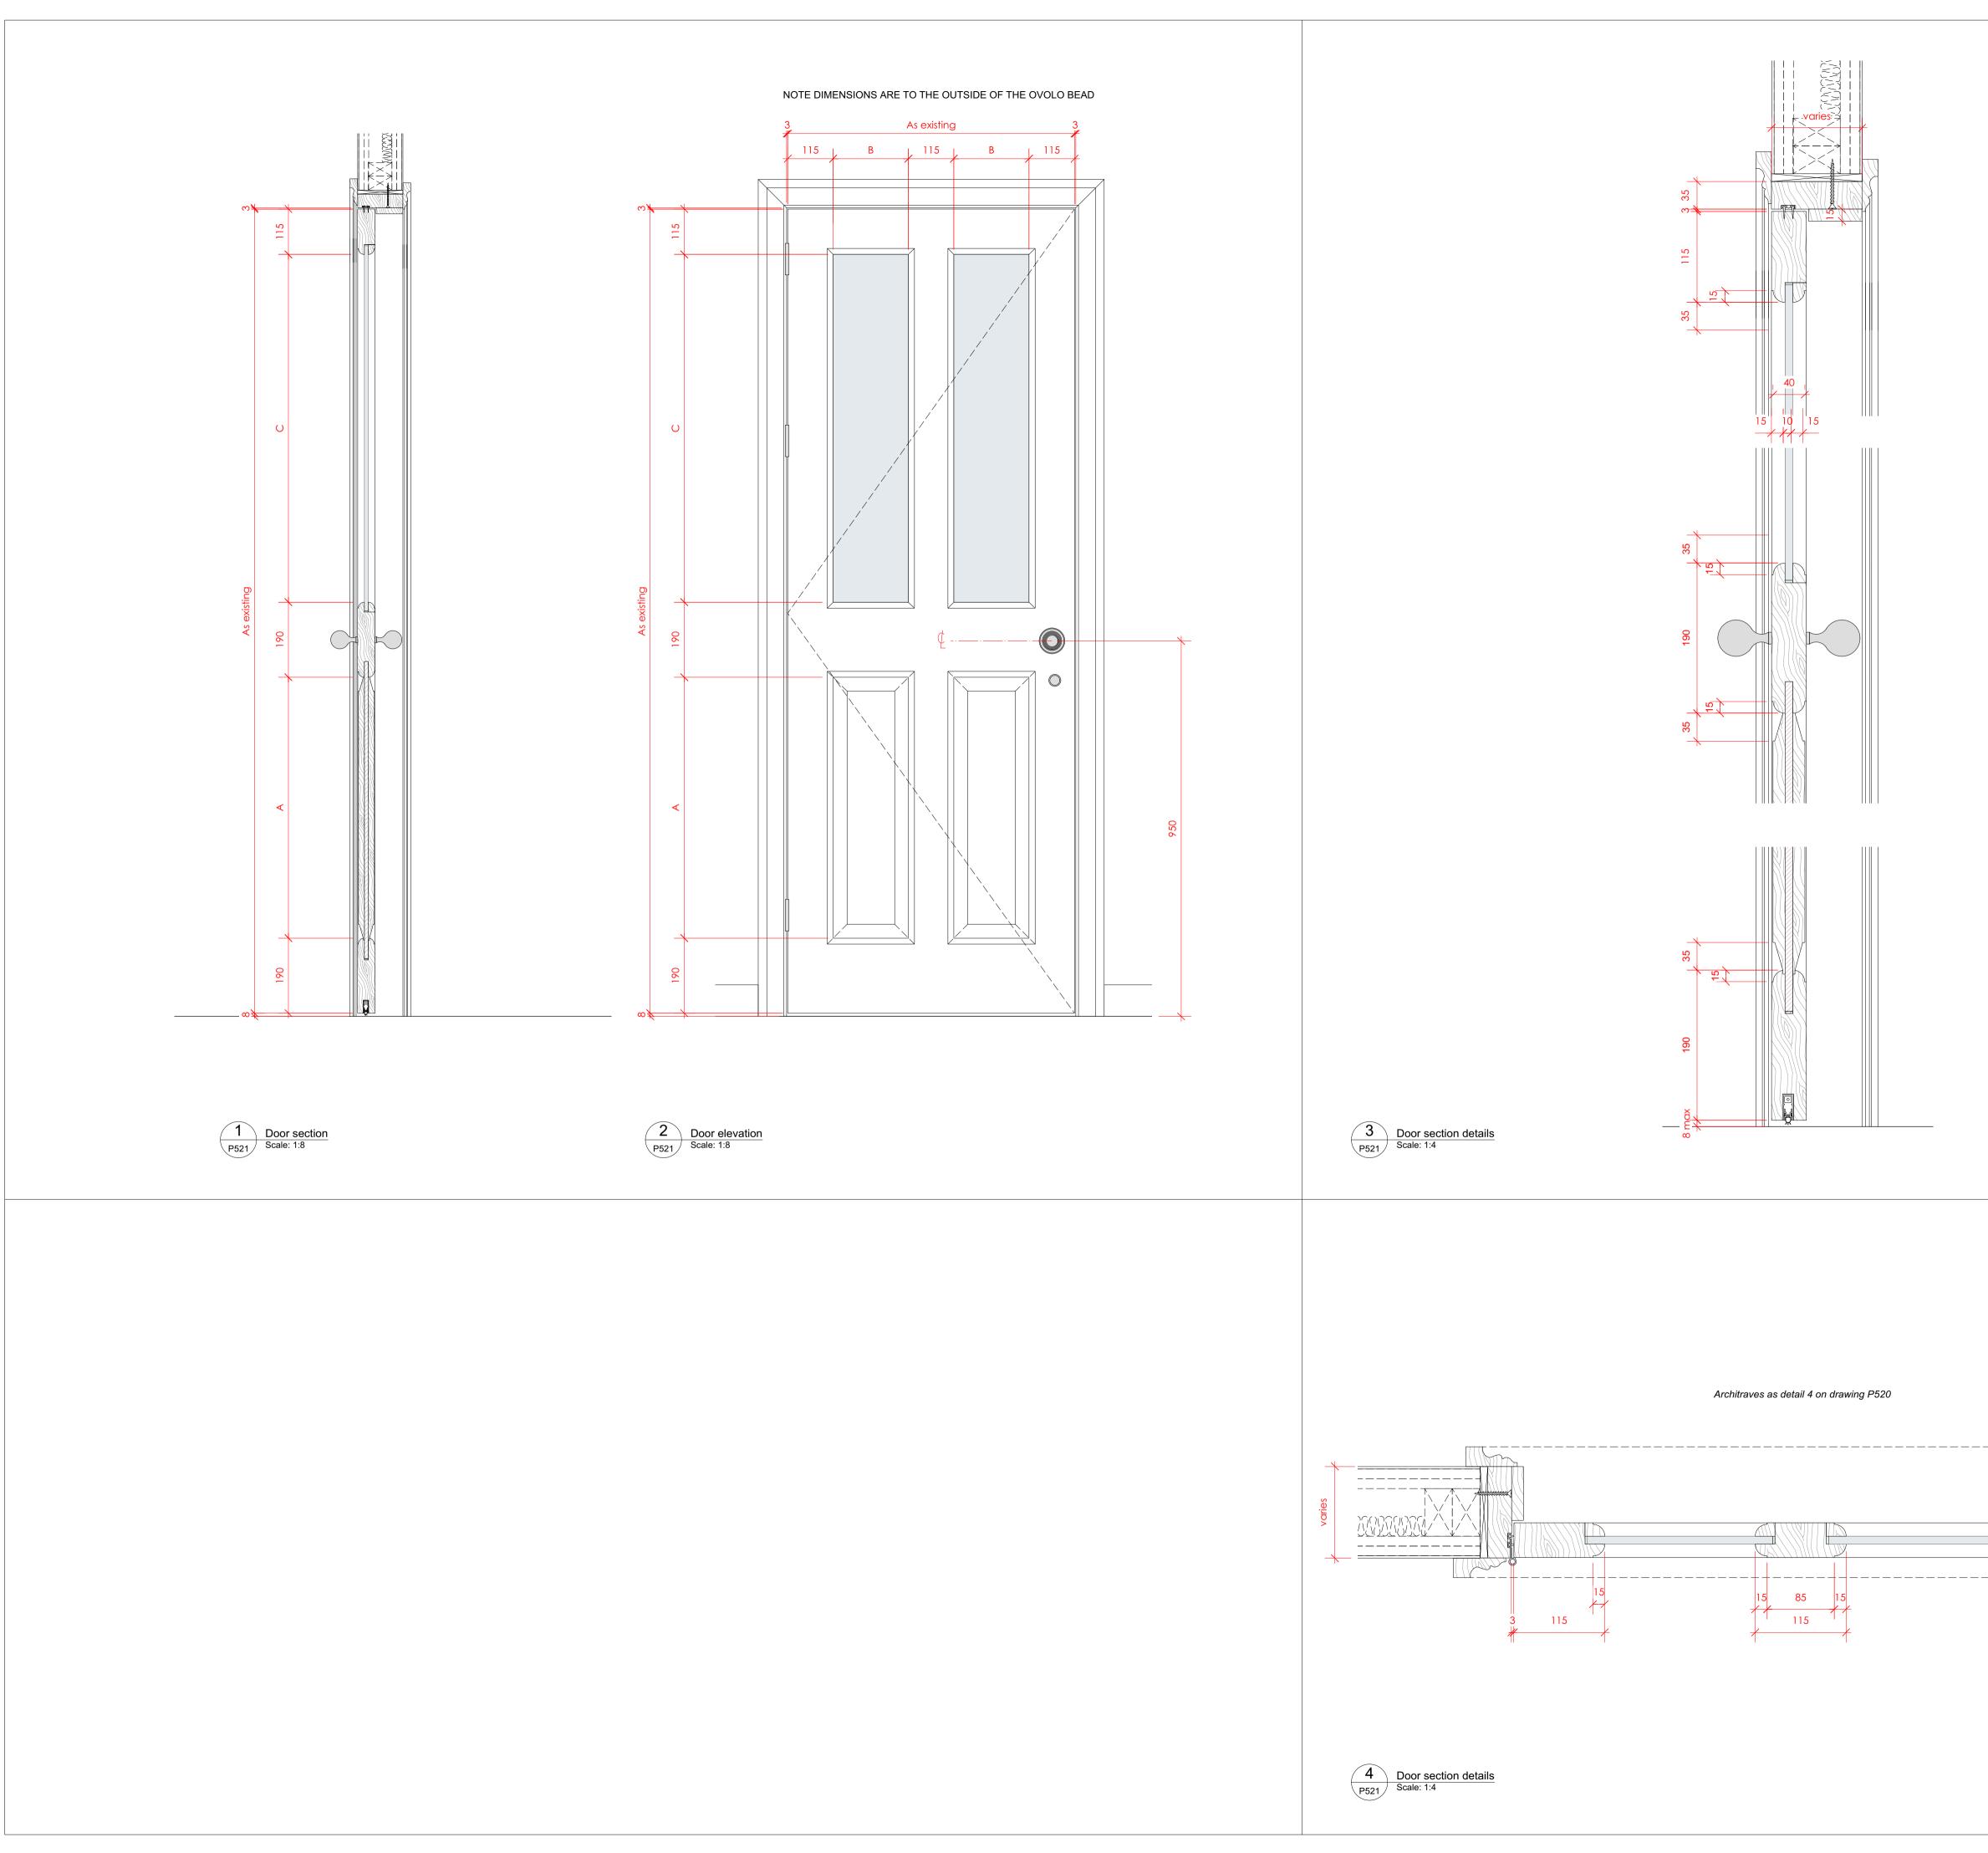

|
|                    | Quin                                 | n Architects                                                                                                                                                                                               |
| Ro                 | chelle Scho                          | n Architects                                                                                                                                                                                               |

# Components Internal Doors Type 1 Typical 4 panel door

<sub>scale</sub> Varies. Paper size **A1** 

DRAWING STATUS

PROJECT NO. drawing no.



DRAWN BY



Α





| REV             | DATE<br>(dd.mm.yy) | DESCRIPTION                                                                                                                                                                                                      |
|-----------------|--------------------|------------------------------------------------------------------------------------------------------------------------------------------------------------------------------------------------------------------|
| А               | 22.10.21           | LBC Condition Discharge                                                                                                                                                                                          |
|                 |                    |