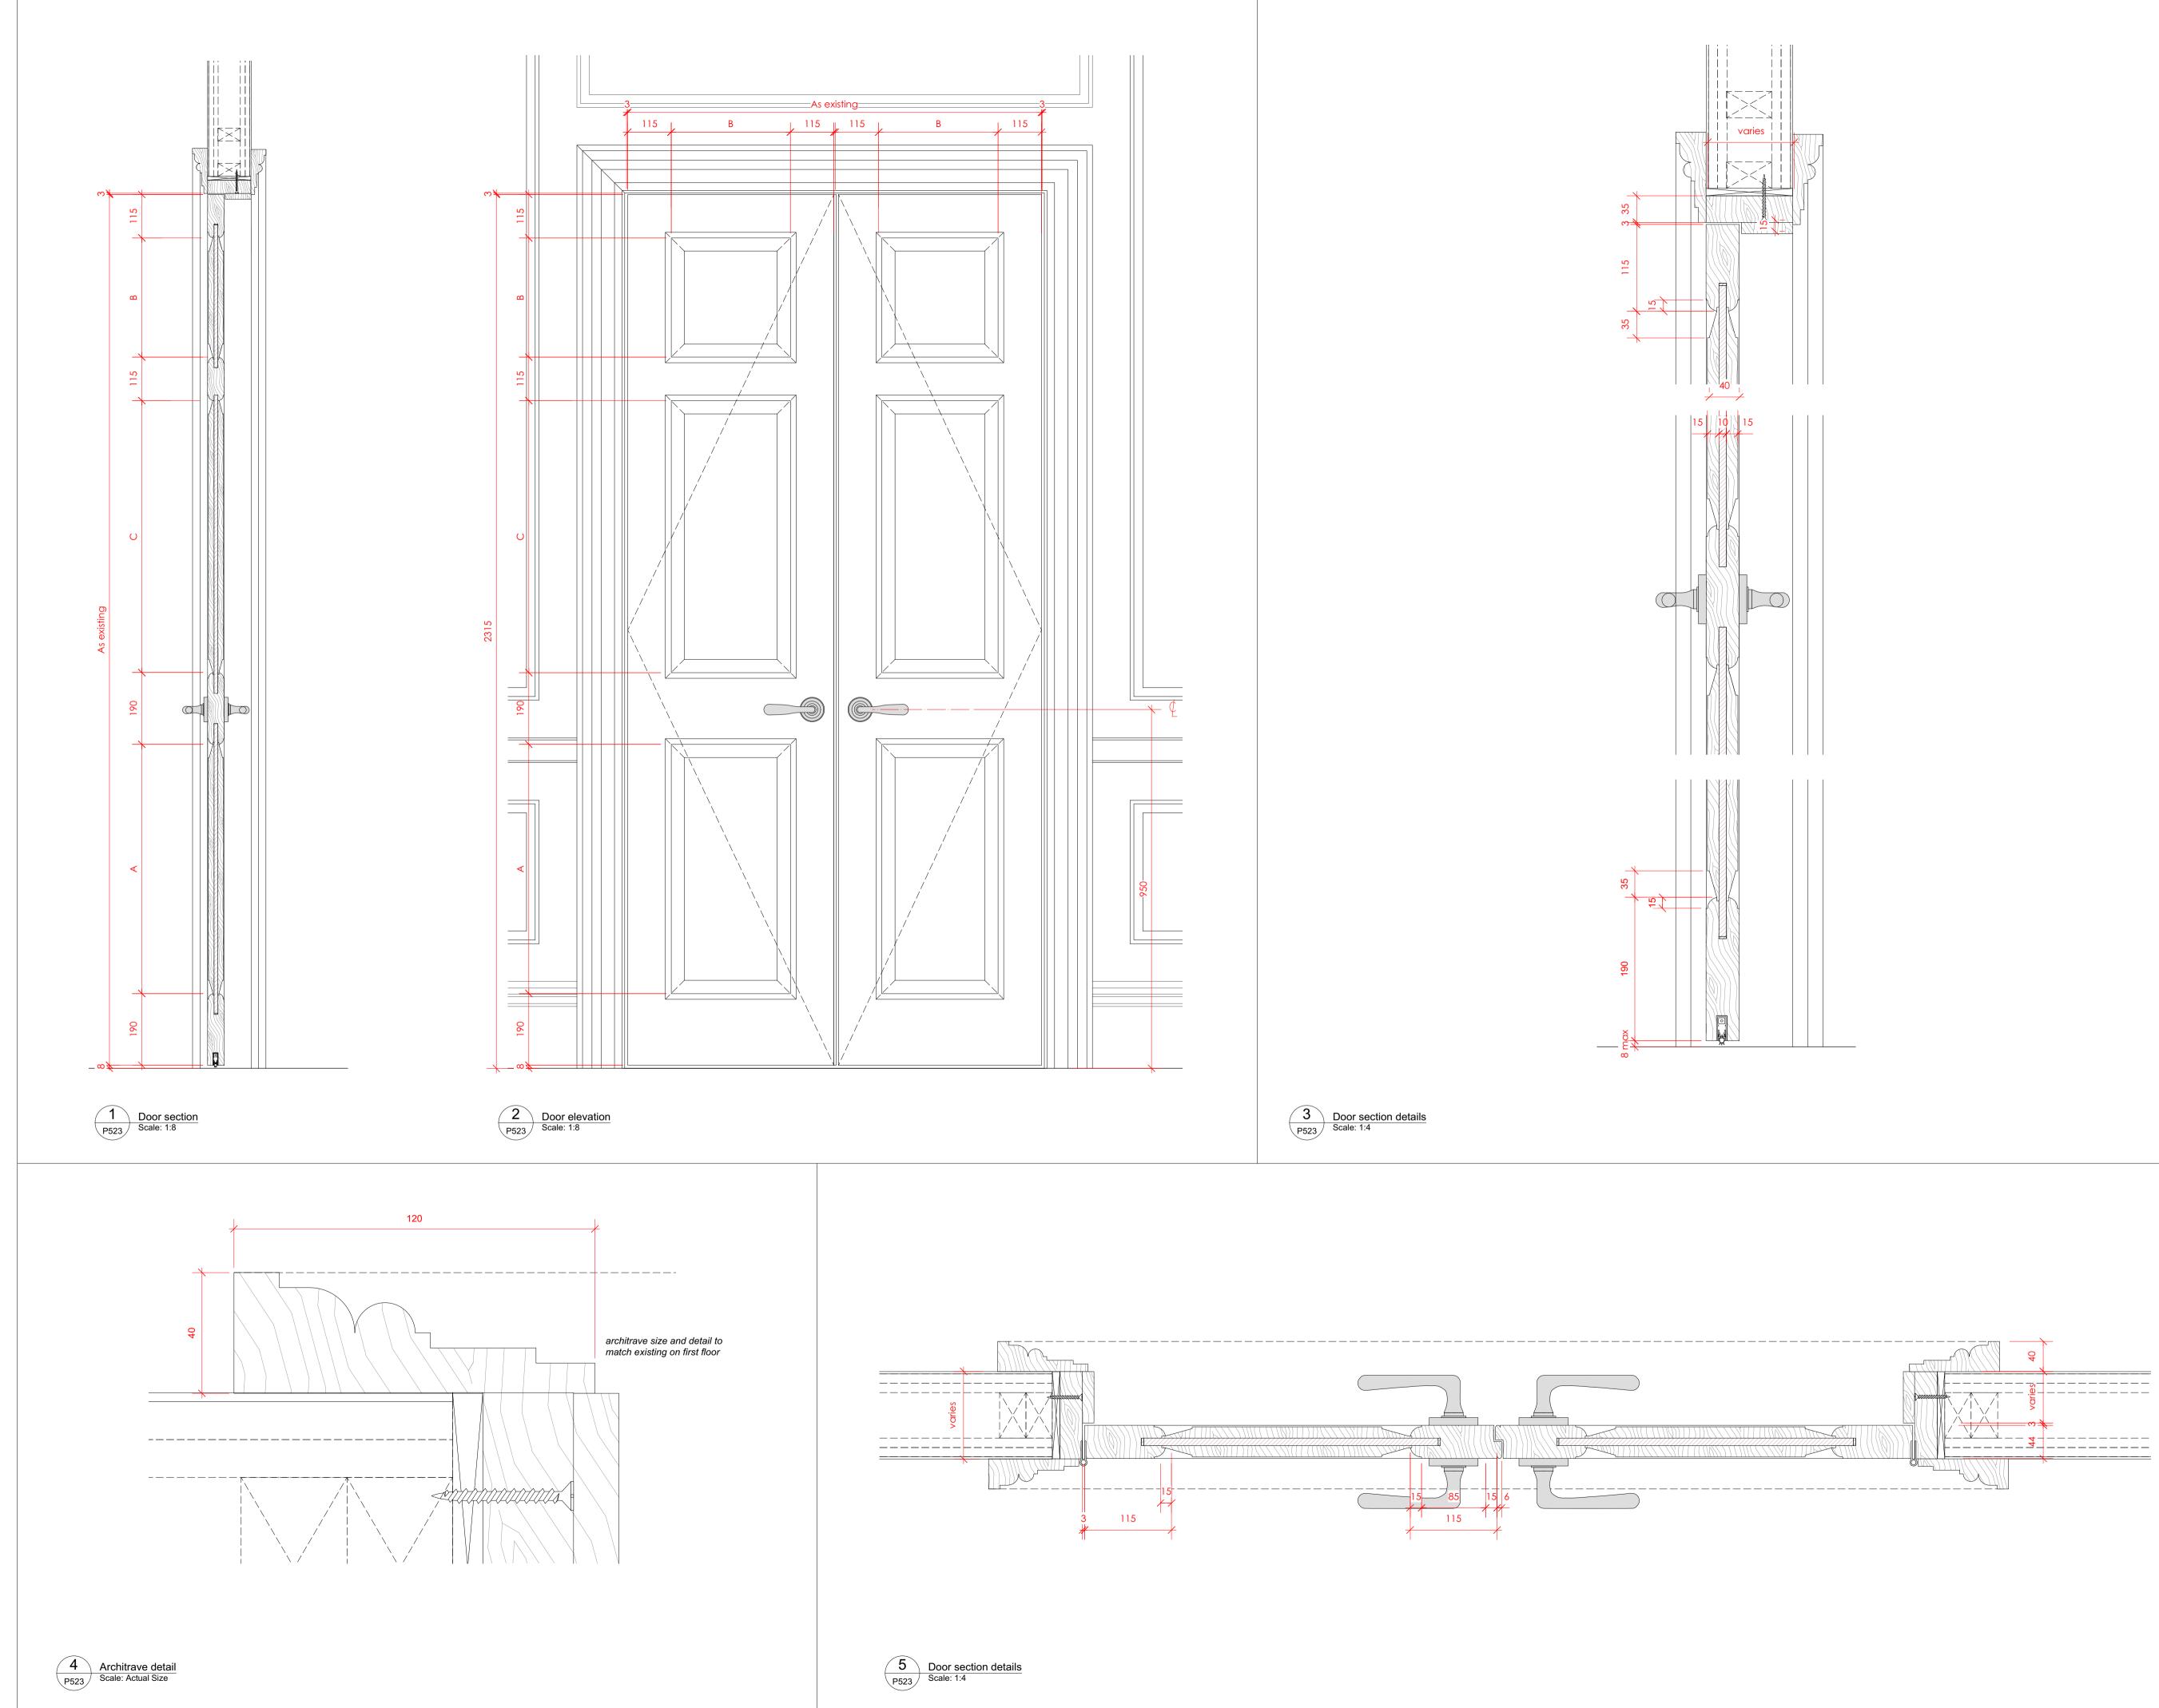

Lower Ground Floor Plan P100 Scale: 1:50

| А                       | (dd.mm.yy)                                                                                                                                                                                                                         | DES                                                                                                                                                                             | CRIPTION                                                                                                                                                                                                                                                                                                                                 |
|-------------------------|------------------------------------------------------------------------------------------------------------------------------------------------------------------------------------------------------------------------------------|---------------------------------------------------------------------------------------------------------------------------------------------------------------------------------|------------------------------------------------------------------------------------------------------------------------------------------------------------------------------------------------------------------------------------------------------------------------------------------------------------------------------------------|
|                         | 22.10.21                                                                                                                                                                                                                           | LBC Condition Dis                                                                                                                                                               | scharge                                                                                                                                                                                                                                                                                                                                  |
|                         |                                                                                                                                                                                                                                    |                                                                                                                                                                                 |                                                                                                                                                                                                                                                                                                                                          |
|                         |                                                                                                                                                                                                                                    |                                                                                                                                                                                 |                                                                                                                                                                                                                                                                                                                                          |
|                         |                                                                                                                                                                                                                                    |                                                                                                                                                                                 |                                                                                                                                                                                                                                                                                                                                          |
|                         |                                                                                                                                                                                                                                    |                                                                                                                                                                                 |                                                                                                                                                                                                                                                                                                                                          |
|                         |                                                                                                                                                                                                                                    |                                                                                                                                                                                 |                                                                                                                                                                                                                                                                                                                                          |
| OMISSION<br>DRAWI       | S AND DISCREPAN<br>ING IS TO BE READ                                                                                                                                                                                               | CIES TO BE REPORTED TO T                                                                                                                                                        | ARE TO BE CHECKED ON SITE. /<br>HE ARCHITECT IMMEDIATELY. T<br>CONSULTANTS INFORMATION.<br>NFORMATION IN THIS DRAWING                                                                                                                                                                                                                    |
| Flo                     | or finishes k                                                                                                                                                                                                                      | ey:                                                                                                                                                                             |                                                                                                                                                                                                                                                                                                                                          |
|                         | Tir                                                                                                                                                                                                                                | nber plank flooring                                                                                                                                                             |                                                                                                                                                                                                                                                                                                                                          |
|                         |                                                                                                                                                                                                                                    |                                                                                                                                                                                 |                                                                                                                                                                                                                                                                                                                                          |
|                         | Po                                                                                                                                                                                                                                 | orcelain Tile                                                                                                                                                                   |                                                                                                                                                                                                                                                                                                                                          |
|                         |                                                                                                                                                                                                                                    |                                                                                                                                                                                 |                                                                                                                                                                                                                                                                                                                                          |
|                         | Yo                                                                                                                                                                                                                                 | rkstone Paving                                                                                                                                                                  |                                                                                                                                                                                                                                                                                                                                          |
|                         |                                                                                                                                                                                                                                    |                                                                                                                                                                                 |                                                                                                                                                                                                                                                                                                                                          |
|                         | Mi                                                                                                                                                                                                                                 | crocement flooring                                                                                                                                                              |                                                                                                                                                                                                                                                                                                                                          |
|                         |                                                                                                                                                                                                                                    |                                                                                                                                                                                 |                                                                                                                                                                                                                                                                                                                                          |
| F                       | FT-1A Flo                                                                                                                                                                                                                          | oor Type, see drawing P                                                                                                                                                         | 300                                                                                                                                                                                                                                                                                                                                      |
| $\langle :$             | SK-01 Sk                                                                                                                                                                                                                           | irting Type, , see drawin                                                                                                                                                       | ig P301                                                                                                                                                                                                                                                                                                                                  |
|                         |                                                                                                                                                                                                                                    |                                                                                                                                                                                 |                                                                                                                                                                                                                                                                                                                                          |
| 6                       | decorated, exce<br>structural engin<br>detailed informa<br>Levelling of floo<br>panelling and o                                                                                                                                    | d plaster ceilings to be g<br>ept where the ceilings a<br>neer to be unstable. Refe<br>ation.<br>or joists not to impact on<br>ther detailed mouldings                          | re found by the<br>er to ceiling drawings for<br>the levels of fireplaces,                                                                                                                                                                                                                                                               |
| 6                       | Existing lath an<br>decorated, exco<br>structural engin<br>detailed informa<br>Levelling of floo<br>panelling and o                                                                                                                | d plaster ceilings to be g<br>ept where the ceilings a<br>neer to be unstable. Refe<br>ation.<br>or joists not to impact on                                                     | generally repaired and<br>re found by the<br>er to ceiling drawings for<br>the levels of fireplaces,                                                                                                                                                                                                                                     |
| 6                       | Existing lath an<br>decorated, exco<br>structural engin<br>detailed informa<br>Levelling of floo<br>panelling and o                                                                                                                | d plaster ceilings to be g<br>ept where the ceilings a<br>neer to be unstable. Refe<br>ation.<br>or joists not to impact on<br>ther detailed mouldings                          | generally repaired and<br>re found by the<br>er to ceiling drawings for<br>the levels of fireplaces,                                                                                                                                                                                                                                     |
| 6                       | Existing lath an<br>decorated, exca<br>structural engin<br>detailed informa<br>Levelling of floc<br>panelling and o<br>For skirting type                                                                                           | d plaster ceilings to be g<br>ept where the ceilings a<br>neer to be unstable. Refe<br>ation.<br>or joists not to impact on<br>ther detailed mouldings                          | generally repaired and<br>re found by the<br>er to ceiling drawings for<br>the levels of fireplaces,                                                                                                                                                                                                                                     |
| 6<br>7                  | Existing lath an<br>decorated, exca<br>structural engin<br>detailed informa<br>Levelling of floo<br>panelling and o<br>For skirting type                                                                                           | In the plaster ceilings to be a sept where the ceilings and the plaster to be unstable. Referentiation. In points not to impact on the detailed mouldings are see drawing P301. | generally repaired and<br>re found by the<br>er to ceiling drawings for<br>the levels of fireplaces,                                                                                                                                                                                                                                     |
|                         | Existing lath an<br>decorated, exca<br>structural engind<br>detailed informa<br>Levelling of floo<br>panelling and o<br>For skirting type<br><b>Xey Plan:</b>                                                                      | In Arch                                                                                                                                                                         | generally repaired and<br>re found by the<br>er to ceiling drawings for<br>the levels of fireplaces,<br>36<br>37<br>37<br>38<br>38<br><b>C</b><br><b>C</b><br><b>C</b><br><b>C</b><br><b>C</b><br><b>C</b><br><b>C</b><br><b>C</b><br><b>C</b><br><b>C</b>                                                                               |
|                         | Existing lath an<br>decorated, exca<br>structural engin<br>detailed informa<br>Levelling of floc<br>panelling and o<br>For skirting type<br><b>See Plan:</b><br><b>Suin</b><br>chelle Sch<br>4 (0)20 76                            | In Arcl                                                                                                                                                                         | generally repaired and<br>re found by the<br>er to ceiling drawings for<br>the levels of fireplaces,<br>36<br>37<br>37<br>38<br>38<br><b>C</b><br><b>C</b><br><b>C</b><br><b>C</b><br><b>C</b><br><b>C</b><br><b>C</b><br><b>C</b><br><b>C</b><br><b>C</b>                                                                               |
| 6<br>7<br>7<br>Ro<br>+4 | Existing lath an<br>decorated, exca<br>structural engin<br>detailed informa<br>Levelling of floc<br>panelling and o<br>For skirting type<br><b>Rey Plan:</b><br><b>Chelle Sch</b><br>4 (0)20 76<br>STITLE<br><b>Ver Grou</b>       | In Arcl                                                                                                                                                                         | generally repaired and<br>re found by the<br>er to ceiling drawings for<br>the levels of fireplaces,                                                                                                                                                                                                                                     |
| 6<br>7<br>7<br>Ro<br>+4 | Existing lath an<br>decorated, exca<br>structural engin<br>detailed informa<br>Levelling of floc<br>panelling and o<br>For skirting type<br><b>Rey Plan:</b><br><b>Chelle Sch</b><br>4 (0)20 76<br>STITLE<br><b>Ver Grou</b>       | Ind and Group<br>and and Group<br>and and Skir                                                                                                                                  | generally repaired and<br>re found by the<br>er to ceiling drawings for<br>the levels of fireplaces,                                                                                                                                                                                                                                     |
| 6<br>7<br>7<br>Ro<br>+4 | Existing lath an<br>decorated, exca<br>structural engin<br>detailed informa<br>Levelling of floc<br>panelling and o<br>For skirting type<br>(ey Plan:<br>chelle Schr<br>4 (0)20 76<br>TITLE<br>wer Grou<br>posed Fl<br>@ A1 / 1:10 | Ind and Group<br>and and Group<br>and and Skir                                                                                                                                  | generally repaired and<br>re found by the<br>er to ceiling drawings for<br>the levels of fireplaces,<br>36<br>37<br>37<br>38<br>38<br>37<br>38<br>38<br>38<br>37<br>38<br>38<br>38<br>37<br>38<br>38<br>38<br>37<br>38<br>38<br>38<br>37<br>38<br>38<br>37<br>38<br>38<br>38<br>38<br>38<br>38<br>38<br>38<br>38<br>38<br>38<br>38<br>38 |