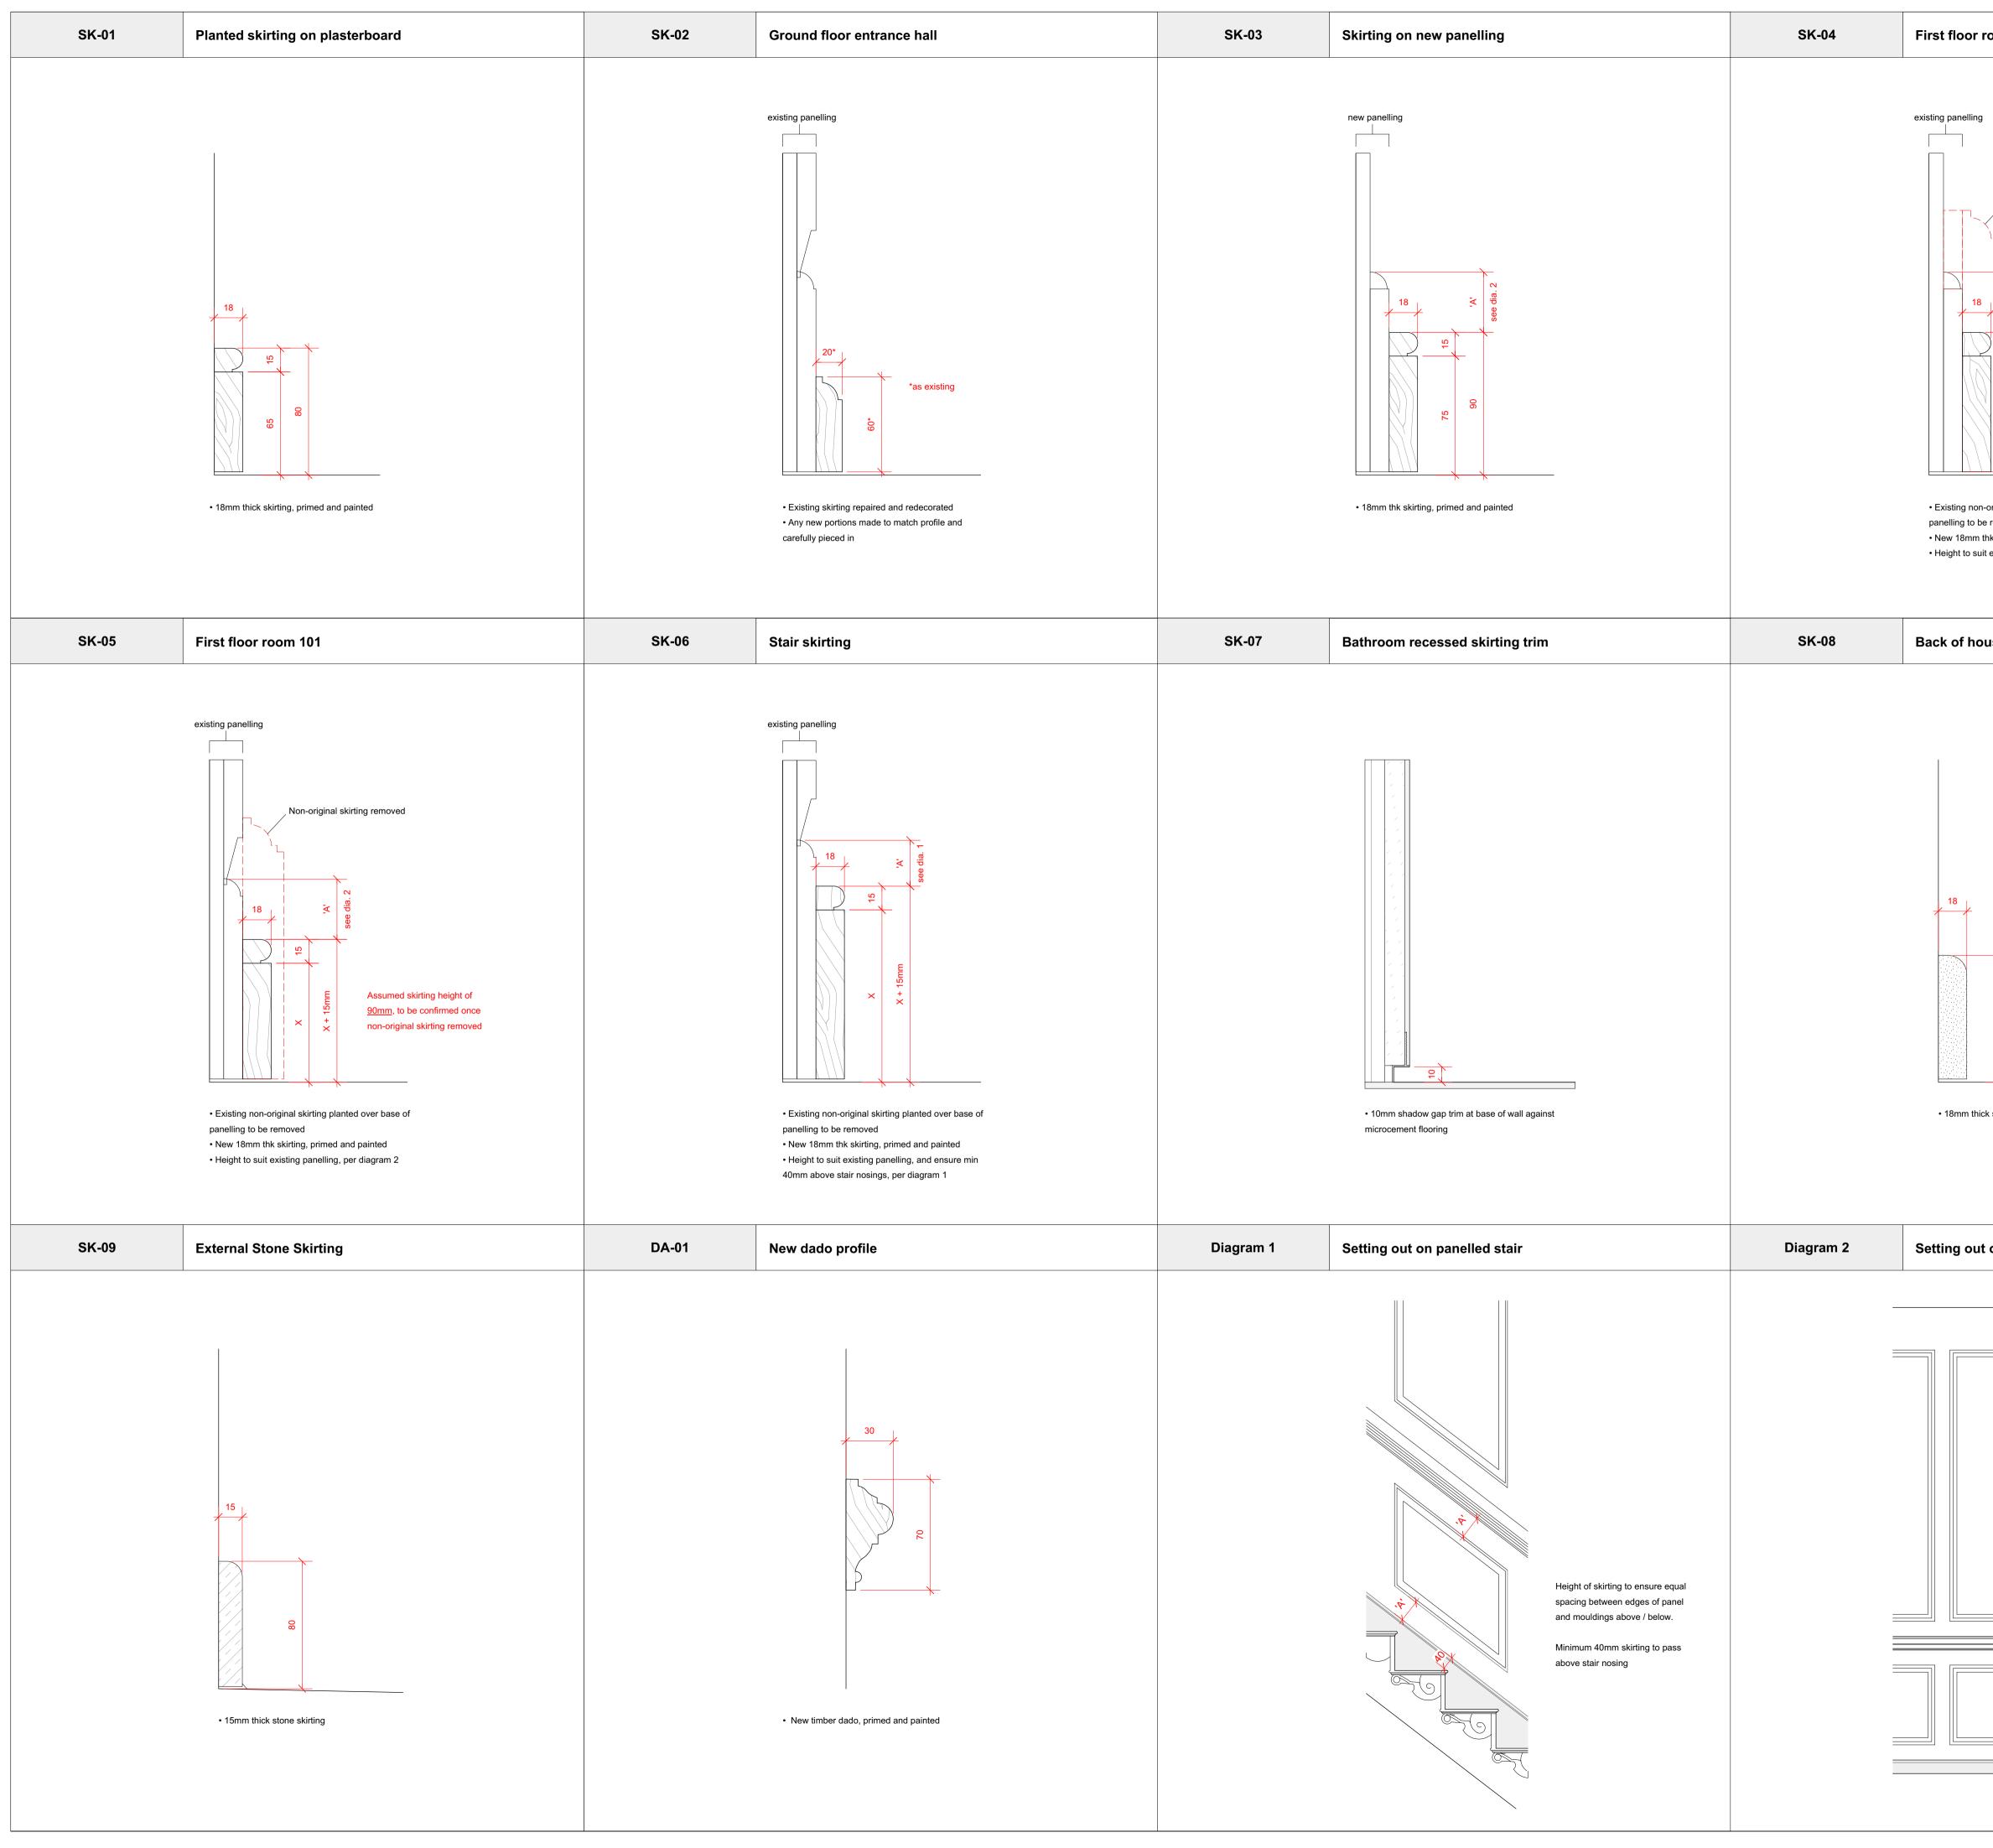

Lower Ground Floor Plan P100 Scale: 1:50

| А                       | (dd.mm.yy)                                                                                                                                                                                                                         | DES                                                                                                                                                                             | CRIPTION                                                                                                                                                                                                                                                                                                                                 |
|-------------------------|------------------------------------------------------------------------------------------------------------------------------------------------------------------------------------------------------------------------------------|---------------------------------------------------------------------------------------------------------------------------------------------------------------------------------|------------------------------------------------------------------------------------------------------------------------------------------------------------------------------------------------------------------------------------------------------------------------------------------------------------------------------------------|
|                         | 22.10.21                                                                                                                                                                                                                           | LBC Condition Dis                                                                                                                                                               | scharge                                                                                                                                                                                                                                                                                                                                  |
|                         |                                                                                                                                                                                                                                    |                                                                                                                                                                                 |                                                                                                                                                                                                                                                                                                                                          |
|                         |                                                                                                                                                                                                                                    |                                                                                                                                                                                 |                                                                                                                                                                                                                                                                                                                                          |
|                         |                                                                                                                                                                                                                                    |                                                                                                                                                                                 |                                                                                                                                                                                                                                                                                                                                          |
|                         |                                                                                                                                                                                                                                    |                                                                                                                                                                                 |                                                                                                                                                                                                                                                                                                                                          |
|                         |                                                                                                                                                                                                                                    |                                                                                                                                                                                 |                                                                                                                                                                                                                                                                                                                                          |
| OMISSION<br>DRAWI       | S AND DISCREPAN<br>ING IS TO BE READ                                                                                                                                                                                               | CIES TO BE REPORTED TO T                                                                                                                                                        | ARE TO BE CHECKED ON SITE. /<br>HE ARCHITECT IMMEDIATELY. T<br>CONSULTANTS INFORMATION.<br>NFORMATION IN THIS DRAWING                                                                                                                                                                                                                    |
| Flo                     | or finishes k                                                                                                                                                                                                                      | ey:                                                                                                                                                                             |                                                                                                                                                                                                                                                                                                                                          |
|                         | Tir                                                                                                                                                                                                                                | nber plank flooring                                                                                                                                                             |                                                                                                                                                                                                                                                                                                                                          |
|                         |                                                                                                                                                                                                                                    |                                                                                                                                                                                 |                                                                                                                                                                                                                                                                                                                                          |
|                         | Po                                                                                                                                                                                                                                 | orcelain Tile                                                                                                                                                                   |                                                                                                                                                                                                                                                                                                                                          |
|                         |                                                                                                                                                                                                                                    |                                                                                                                                                                                 |                                                                                                                                                                                                                                                                                                                                          |
|                         | Yo                                                                                                                                                                                                                                 | rkstone Paving                                                                                                                                                                  |                                                                                                                                                                                                                                                                                                                                          |
|                         |                                                                                                                                                                                                                                    |                                                                                                                                                                                 |                                                                                                                                                                                                                                                                                                                                          |
|                         | Mi                                                                                                                                                                                                                                 | crocement flooring                                                                                                                                                              |                                                                                                                                                                                                                                                                                                                                          |
|                         |                                                                                                                                                                                                                                    |                                                                                                                                                                                 |                                                                                                                                                                                                                                                                                                                                          |
| F                       | FT-1A Flo                                                                                                                                                                                                                          | oor Type, see drawing P                                                                                                                                                         | 300                                                                                                                                                                                                                                                                                                                                      |
| $\langle :$             | SK-01 Sk                                                                                                                                                                                                                           | irting Type, , see drawin                                                                                                                                                       | ig P301                                                                                                                                                                                                                                                                                                                                  |
|                         |                                                                                                                                                                                                                                    |                                                                                                                                                                                 |                                                                                                                                                                                                                                                                                                                                          |
| 6                       | decorated, exce<br>structural engin<br>detailed informa<br>Levelling of floo<br>panelling and o                                                                                                                                    | d plaster ceilings to be g<br>ept where the ceilings a<br>neer to be unstable. Refe<br>ation.<br>or joists not to impact on<br>ther detailed mouldings                          | re found by the<br>er to ceiling drawings for<br>the levels of fireplaces,                                                                                                                                                                                                                                                               |
| 6                       | Existing lath an<br>decorated, exco<br>structural engin<br>detailed informa<br>Levelling of floo<br>panelling and o                                                                                                                | d plaster ceilings to be g<br>ept where the ceilings a<br>neer to be unstable. Refe<br>ation.<br>or joists not to impact on                                                     | generally repaired and<br>re found by the<br>er to ceiling drawings for<br>the levels of fireplaces,                                                                                                                                                                                                                                     |
| 6                       | Existing lath an<br>decorated, exco<br>structural engin<br>detailed informa<br>Levelling of floo<br>panelling and o                                                                                                                | d plaster ceilings to be g<br>ept where the ceilings a<br>neer to be unstable. Refe<br>ation.<br>or joists not to impact on<br>ther detailed mouldings                          | generally repaired and<br>re found by the<br>er to ceiling drawings for<br>the levels of fireplaces,                                                                                                                                                                                                                                     |
| 6                       | Existing lath an<br>decorated, exca<br>structural engin<br>detailed informa<br>Levelling of floc<br>panelling and o<br>For skirting type                                                                                           | d plaster ceilings to be g<br>ept where the ceilings a<br>neer to be unstable. Refe<br>ation.<br>or joists not to impact on<br>ther detailed mouldings                          | generally repaired and<br>re found by the<br>er to ceiling drawings for<br>the levels of fireplaces,                                                                                                                                                                                                                                     |
| 6<br>7                  | Existing lath an<br>decorated, exca<br>structural engin<br>detailed informa<br>Levelling of floo<br>panelling and o<br>For skirting type                                                                                           | In the plaster ceilings to be a sept where the ceilings and the plaster to be unstable. Referentiation. In points not to impact on the detailed mouldings are see drawing P301. | generally repaired and<br>re found by the<br>er to ceiling drawings for<br>the levels of fireplaces,                                                                                                                                                                                                                                     |
|                         | Existing lath an<br>decorated, exca<br>structural engind<br>detailed informa<br>Levelling of floo<br>panelling and o<br>For skirting type<br><b>Xey Plan:</b>                                                                      | In Arch                                                                                                                                                                         | generally repaired and<br>re found by the<br>er to ceiling drawings for<br>the levels of fireplaces,<br>36<br>37<br>37<br>38<br>38<br><b>C</b><br><b>C</b><br><b>C</b><br><b>C</b><br><b>C</b><br><b>C</b><br><b>C</b><br><b>C</b><br><b>C</b><br><b>C</b>                                                                               |
|                         | Existing lath an<br>decorated, exca<br>structural engin<br>detailed informa<br>Levelling of floc<br>panelling and o<br>For skirting type<br><b>See Plan:</b><br><b>Suin</b><br>chelle Sch<br>4 (0)20 76                            | In Arcl                                                                                                                                                                         | generally repaired and<br>re found by the<br>er to ceiling drawings for<br>the levels of fireplaces,<br>36<br>37<br>37<br>38<br>38<br><b>C</b><br><b>C</b><br><b>C</b><br><b>C</b><br><b>C</b><br><b>C</b><br><b>C</b><br><b>C</b><br><b>C</b><br><b>C</b>                                                                               |
| 6<br>7<br>7<br>Ro<br>+4 | Existing lath an<br>decorated, exca<br>structural engin<br>detailed informa<br>Levelling of floc<br>panelling and o<br>For skirting type<br><b>Rey Plan:</b><br><b>Chelle Sch</b><br>4 (0)20 76<br>STITLE<br><b>Ver Grou</b>       | In Arcl                                                                                                                                                                         | generally repaired and<br>re found by the<br>er to ceiling drawings for<br>the levels of fireplaces,                                                                                                                                                                                                                                     |
| 6<br>7<br>7<br>Ro<br>+4 | Existing lath an<br>decorated, exca<br>structural engin<br>detailed informa<br>Levelling of floc<br>panelling and o<br>For skirting type<br><b>Rey Plan:</b><br><b>Chelle Sch</b><br>4 (0)20 76<br>STITLE<br><b>Ver Grou</b>       | Ind and Group<br>and and Group<br>and and Skir                                                                                                                                  | generally repaired and<br>re found by the<br>er to ceiling drawings for<br>the levels of fireplaces,                                                                                                                                                                                                                                     |
| 6<br>7<br>7<br>Ro<br>+4 | Existing lath an<br>decorated, exca<br>structural engin<br>detailed informa<br>Levelling of floc<br>panelling and o<br>For skirting type<br>(ey Plan:<br>chelle Schr<br>4 (0)20 76<br>TITLE<br>wer Grou<br>posed Fl<br>@ A1 / 1:10 | Ind and Group<br>and and Group<br>and and Skir                                                                                                                                  | generally repaired and<br>re found by the<br>er to ceiling drawings for<br>the levels of fireplaces,<br>36<br>37<br>37<br>38<br>38<br>37<br>38<br>38<br>38<br>37<br>38<br>38<br>38<br>37<br>38<br>38<br>38<br>37<br>38<br>38<br>38<br>37<br>38<br>38<br>37<br>38<br>38<br>38<br>38<br>38<br>38<br>38<br>38<br>38<br>38<br>38<br>38<br>38 |