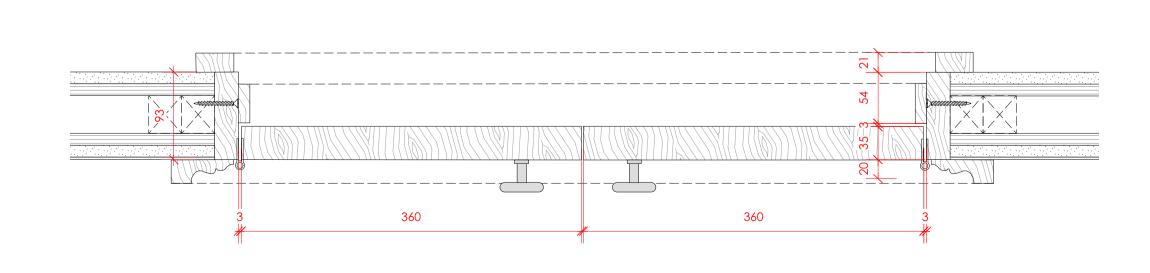

Lower Ground Floor Plan P100 Scale: 1:50

| А                       | (dd.mm.yy)                                                                                                                                                                                                                         | DES                                                                                                                                                                             | CRIPTION                                                                                                                                                                                                                                                                                                                                 |
|-------------------------|------------------------------------------------------------------------------------------------------------------------------------------------------------------------------------------------------------------------------------|---------------------------------------------------------------------------------------------------------------------------------------------------------------------------------|------------------------------------------------------------------------------------------------------------------------------------------------------------------------------------------------------------------------------------------------------------------------------------------------------------------------------------------|
|                         | 22.10.21                                                                                                                                                                                                                           | LBC Condition Dis                                                                                                                                                               | scharge                                                                                                                                                                                                                                                                                                                                  |
|                         |                                                                                                                                                                                                                                    |                                                                                                                                                                                 |                                                                                                                                                                                                                                                                                                                                          |
|                         |                                                                                                                                                                                                                                    |                                                                                                                                                                                 |                                                                                                                                                                                                                                                                                                                                          |
|                         |                                                                                                                                                                                                                                    |                                                                                                                                                                                 |                                                                                                                                                                                                                                                                                                                                          |
|                         |                                                                                                                                                                                                                                    |                                                                                                                                                                                 |                                                                                                                                                                                                                                                                                                                                          |
|                         |                                                                                                                                                                                                                                    |                                                                                                                                                                                 |                                                                                                                                                                                                                                                                                                                                          |
| OMISSION<br>DRAWI       | S AND DISCREPAN<br>ING IS TO BE READ                                                                                                                                                                                               | CIES TO BE REPORTED TO T                                                                                                                                                        | ARE TO BE CHECKED ON SITE. /<br>HE ARCHITECT IMMEDIATELY. T<br>CONSULTANTS INFORMATION.<br>NFORMATION IN THIS DRAWING                                                                                                                                                                                                                    |
| Flo                     | or finishes k                                                                                                                                                                                                                      | ey:                                                                                                                                                                             |                                                                                                                                                                                                                                                                                                                                          |
|                         | Tir                                                                                                                                                                                                                                | nber plank flooring                                                                                                                                                             |                                                                                                                                                                                                                                                                                                                                          |
|                         |                                                                                                                                                                                                                                    |                                                                                                                                                                                 |                                                                                                                                                                                                                                                                                                                                          |
|                         | Po                                                                                                                                                                                                                                 | orcelain Tile                                                                                                                                                                   |                                                                                                                                                                                                                                                                                                                                          |
|                         |                                                                                                                                                                                                                                    |                                                                                                                                                                                 |                                                                                                                                                                                                                                                                                                                                          |
|                         | Yo                                                                                                                                                                                                                                 | rkstone Paving                                                                                                                                                                  |                                                                                                                                                                                                                                                                                                                                          |
|                         |                                                                                                                                                                                                                                    |                                                                                                                                                                                 |                                                                                                                                                                                                                                                                                                                                          |
|                         | Mi                                                                                                                                                                                                                                 | crocement flooring                                                                                                                                                              |                                                                                                                                                                                                                                                                                                                                          |
|                         |                                                                                                                                                                                                                                    |                                                                                                                                                                                 |                                                                                                                                                                                                                                                                                                                                          |
| F                       | FT-1A Flo                                                                                                                                                                                                                          | oor Type, see drawing P                                                                                                                                                         | 300                                                                                                                                                                                                                                                                                                                                      |
| $\langle :$             | SK-01 Sk                                                                                                                                                                                                                           | irting Type, , see drawin                                                                                                                                                       | ig P301                                                                                                                                                                                                                                                                                                                                  |
|                         |                                                                                                                                                                                                                                    |                                                                                                                                                                                 |                                                                                                                                                                                                                                                                                                                                          |
| 6                       | decorated, exce<br>structural engin<br>detailed informa<br>Levelling of floo<br>panelling and o                                                                                                                                    | d plaster ceilings to be g<br>ept where the ceilings a<br>neer to be unstable. Refe<br>ation.<br>or joists not to impact on<br>ther detailed mouldings                          | re found by the<br>er to ceiling drawings for<br>the levels of fireplaces,                                                                                                                                                                                                                                                               |
| 6                       | Existing lath an<br>decorated, exco<br>structural engin<br>detailed informa<br>Levelling of floo<br>panelling and o                                                                                                                | d plaster ceilings to be g<br>ept where the ceilings a<br>neer to be unstable. Refe<br>ation.<br>or joists not to impact on                                                     | generally repaired and<br>re found by the<br>er to ceiling drawings for<br>the levels of fireplaces,                                                                                                                                                                                                                                     |
| 6                       | Existing lath an<br>decorated, exco<br>structural engin<br>detailed informa<br>Levelling of floo<br>panelling and o                                                                                                                | d plaster ceilings to be g<br>ept where the ceilings a<br>neer to be unstable. Refe<br>ation.<br>or joists not to impact on<br>ther detailed mouldings                          | generally repaired and<br>re found by the<br>er to ceiling drawings for<br>the levels of fireplaces,                                                                                                                                                                                                                                     |
| 6                       | Existing lath an<br>decorated, exca<br>structural engin<br>detailed informa<br>Levelling of floc<br>panelling and o<br>For skirting type                                                                                           | d plaster ceilings to be g<br>ept where the ceilings a<br>neer to be unstable. Refe<br>ation.<br>or joists not to impact on<br>ther detailed mouldings                          | generally repaired and<br>re found by the<br>er to ceiling drawings for<br>the levels of fireplaces,                                                                                                                                                                                                                                     |
| 6<br>7                  | Existing lath an<br>decorated, exca<br>structural engin<br>detailed informa<br>Levelling of floo<br>panelling and o<br>For skirting type                                                                                           | In the plaster ceilings to be a sept where the ceilings and the plaster to be unstable. Referentiation. In points not to impact on the detailed mouldings are see drawing P301. | generally repaired and<br>re found by the<br>er to ceiling drawings for<br>the levels of fireplaces,                                                                                                                                                                                                                                     |
|                         | Existing lath an<br>decorated, exca<br>structural engind<br>detailed informa<br>Levelling of floo<br>panelling and o<br>For skirting type<br><b>Xey Plan:</b>                                                                      | In Arch                                                                                                                                                                         | generally repaired and<br>re found by the<br>er to ceiling drawings for<br>the levels of fireplaces,<br>36<br>37<br>37<br>38<br>38<br><b>C</b><br><b>C</b><br><b>C</b><br><b>C</b><br><b>C</b><br><b>C</b><br><b>C</b><br><b>C</b><br><b>C</b><br><b>C</b>                                                                               |
|                         | Existing lath an<br>decorated, exca<br>structural engin<br>detailed informa<br>Levelling of floc<br>panelling and o<br>For skirting type<br><b>See Plan:</b><br><b>Suin</b><br>chelle Sch<br>4 (0)20 76                            | In Arcl                                                                                                                                                                         | generally repaired and<br>re found by the<br>er to ceiling drawings for<br>the levels of fireplaces,<br>36<br>37<br>37<br>38<br>38<br><b>C</b><br><b>C</b><br><b>C</b><br><b>C</b><br><b>C</b><br><b>C</b><br><b>C</b><br><b>C</b><br><b>C</b><br><b>C</b>                                                                               |
| 6<br>7<br>7<br>Ro<br>+4 | Existing lath an<br>decorated, exca<br>structural engin<br>detailed informa<br>Levelling of floc<br>panelling and o<br>For skirting type<br><b>Rey Plan:</b><br><b>Chelle Sch</b><br>4 (0)20 76<br>STITLE<br><b>Ver Grou</b>       | In Arcl                                                                                                                                                                         | generally repaired and<br>re found by the<br>er to ceiling drawings for<br>the levels of fireplaces,                                                                                                                                                                                                                                     |
| 6<br>7<br>7<br>Ro<br>+4 | Existing lath an<br>decorated, exca<br>structural engin<br>detailed informa<br>Levelling of floc<br>panelling and o<br>For skirting type<br><b>Rey Plan:</b><br><b>Chelle Sch</b><br>4 (0)20 76<br>STITLE<br><b>Ver Grou</b>       | Ind and Group<br>and and Group<br>and and Skir                                                                                                                                  | generally repaired and<br>re found by the<br>er to ceiling drawings for<br>the levels of fireplaces,                                                                                                                                                                                                                                     |
| 6<br>7<br>7<br>Ro<br>+4 | Existing lath an<br>decorated, exca<br>structural engin<br>detailed informa<br>Levelling of floc<br>panelling and o<br>For skirting type<br>(ey Plan:<br>chelle Schr<br>4 (0)20 76<br>TITLE<br>wer Grou<br>posed Fl<br>@ A1 / 1:10 | Ind and Group<br>and and Group<br>and and Skir                                                                                                                                  | generally repaired and<br>re found by the<br>er to ceiling drawings for<br>the levels of fireplaces,<br>36<br>37<br>37<br>38<br>38<br>37<br>38<br>38<br>38<br>37<br>38<br>38<br>38<br>37<br>38<br>38<br>38<br>37<br>38<br>38<br>38<br>37<br>38<br>38<br>37<br>38<br>38<br>38<br>38<br>38<br>38<br>38<br>38<br>38<br>38<br>38<br>38<br>38 |