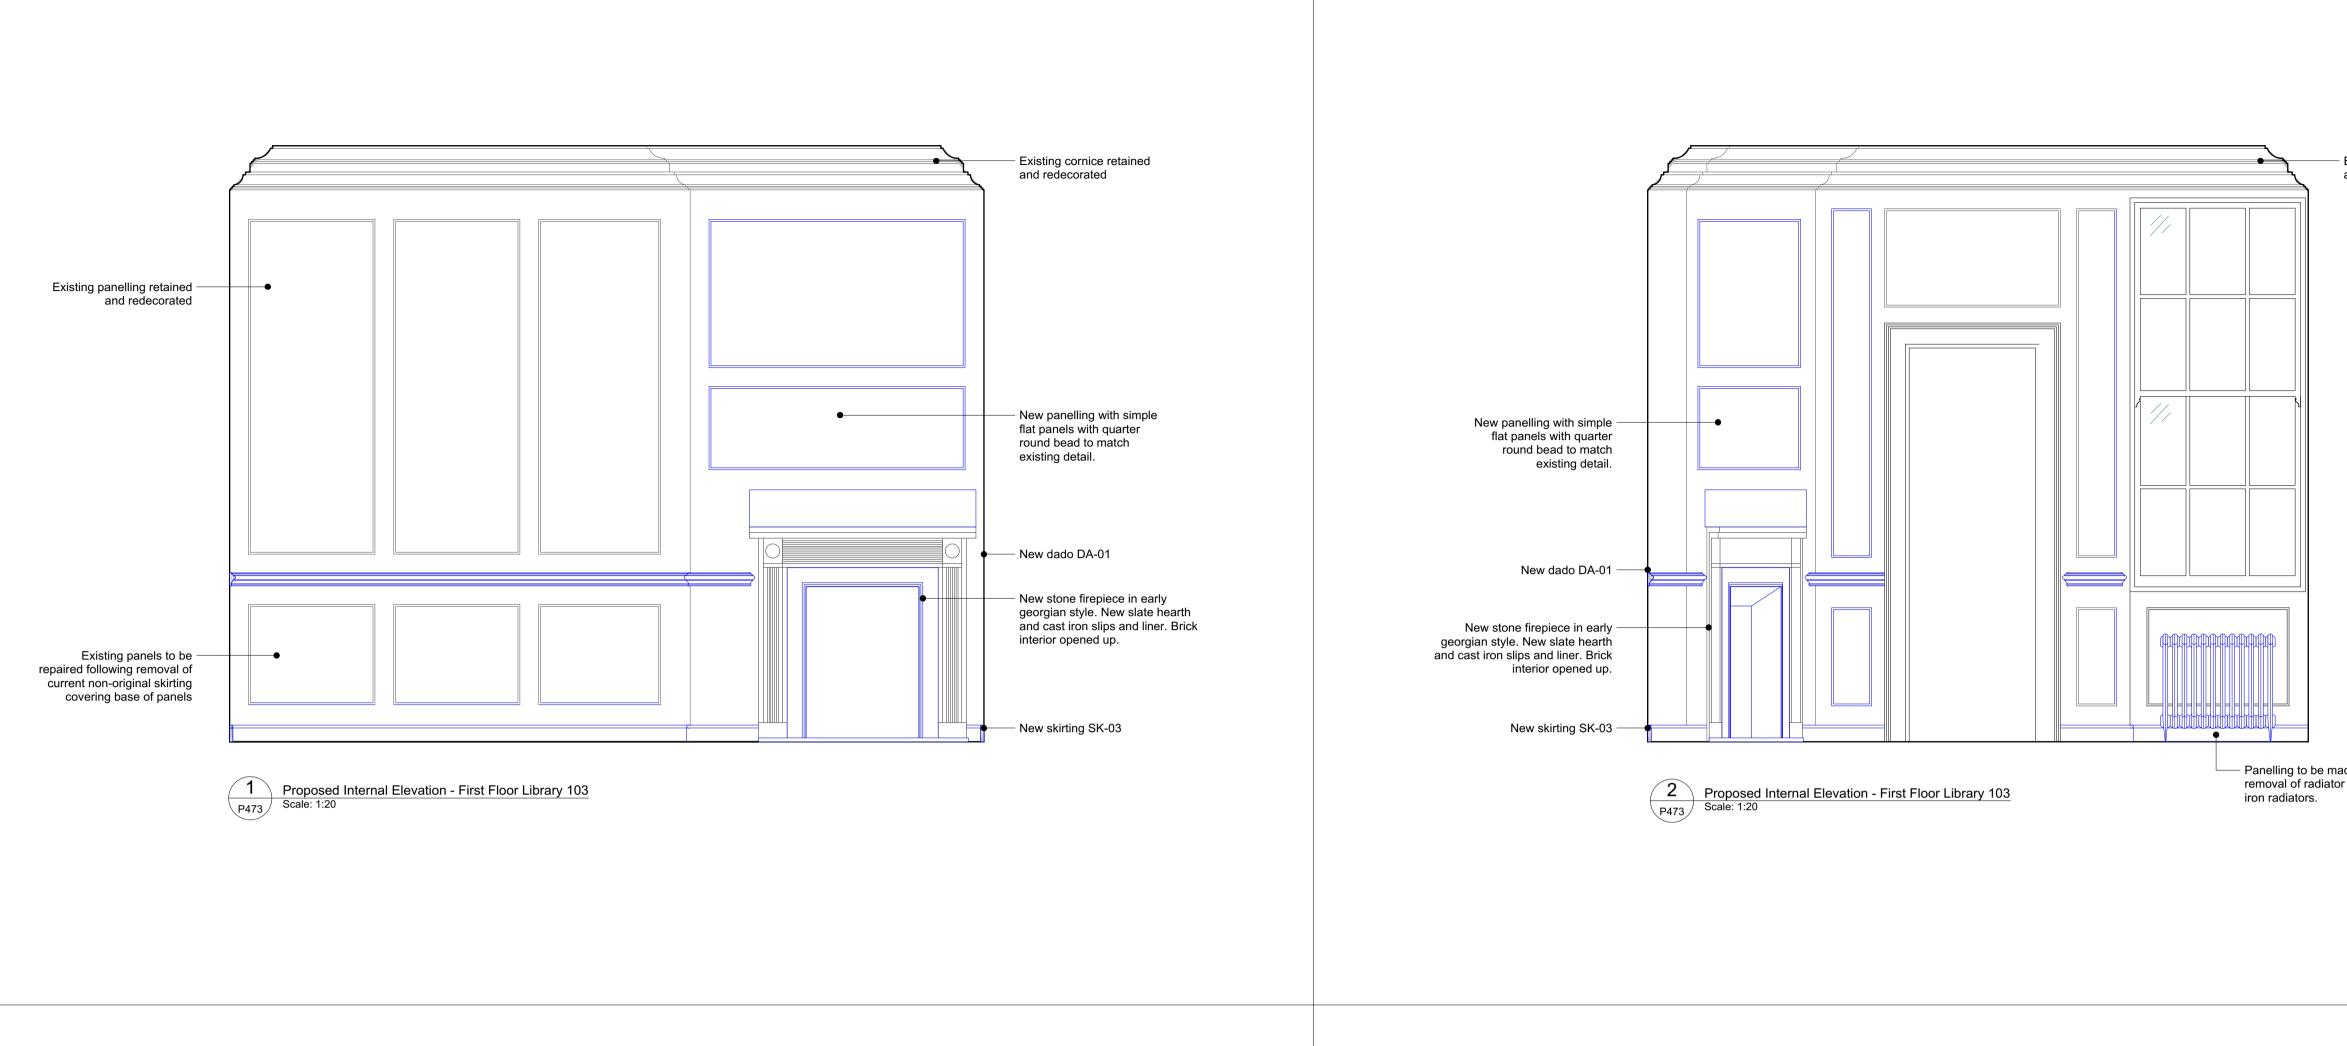

|
| ΩA               | 203                                   | P464 A                                                                                                                                                                                          |

New panelling with simple flat panels with quarter round bead to match existing detail.





 Bits
 Proposed Internal Elevation - First Floor Living 101

 P471
 Scale: 1:20

#### Existing cornice retained

Jib door formed in panel for

Existing panels to be repaired following removal of current non-original skirting covering base of



37 Great James Street

PROJECT NO.

QA203

DRAWING NO.

P471

REV.

Α

 Existing panels to be repaired following removal of current non-original skirting covering base of







 Bits
 Proposed Internal Elevation - First Floor Library 103

 P473
 Scale: 1:20



|                                                                         | REV                                      | DATE<br>(dd.mm.yy)                                                                                                                                                   | DESCRIF                                                                                                                                                        | PTION                                                                                                                       |
|-------------------------------------------------------------------------|------------------------------------------|---------------------