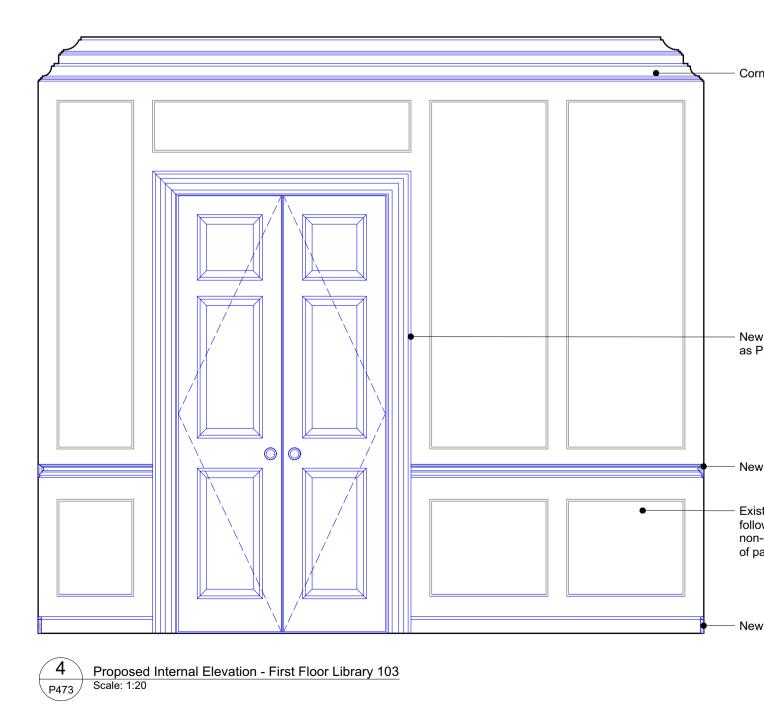

Lower Ground Floor Plan P100 Scale: 1:50

| А                       | (dd.mm.yy)                                                                                                                                                                                                                         | DES                                                                                                                                                                             | CRIPTION                                                                                                                                                                                                                                                                                                                                 |
|-------------------------|------------------------------------------------------------------------------------------------------------------------------------------------------------------------------------------------------------------------------------|---------------------------------------------------------------------------------------------------------------------------------------------------------------------------------|------------------------------------------------------------------------------------------------------------------------------------------------------------------------------------------------------------------------------------------------------------------------------------------------------------------------------------------|
|                         | 22.10.21                                                                                                                                                                                                                           | LBC Condition Dis                                                                                                                                                               | scharge                                                                                                                                                                                                                                                                                                                                  |
|                         |                                                                                                                                                                                                                                    |                                                                                                                                                                                 |                                                                                                                                                                                                                                                                                                                                          |
|                         |                                                                                                                                                                                                                                    |                                                                                                                                                                                 |                                                                                                                                                                                                                                                                                                                                          |
|                         |                                                                                                                                                                                                                                    |                                                                                                                                                                                 |                                                                                                                                                                                                                                                                                                                                          |
|                         |                                                                                                                                                                                                                                    |                                                                                                                                                                                 |                                                                                                                                                                                                                                                                                                                                          |
|                         |                                                                                                                                                                                                                                    |                                                                                                                                                                                 |                                                                                                                                                                                                                                                                                                                                          |
| OMISSION<br>DRAWI       | S AND DISCREPAN<br>ING IS TO BE READ                                                                                                                                                                                               | CIES TO BE REPORTED TO T                                                                                                                                                        | ARE TO BE CHECKED ON SITE. /<br>HE ARCHITECT IMMEDIATELY. T<br>CONSULTANTS INFORMATION.<br>NFORMATION IN THIS DRAWING                                                                                                                                                                                                                    |
| Flo                     | or finishes k                                                                                                                                                                                                                      | ey:                                                                                                                                                                             |                                                                                                                                                                                                                                                                                                                                          |
|                         | Tir                                                                                                                                                                                                                                | nber plank flooring                                                                                                                                                             |                                                                                                                                                                                                                                                                                                                                          |
|                         |                                                                                                                                                                                                                                    |                                                                                                                                                                                 |                                                                                                                                                                                                                                                                                                                                          |
|                         | Po                                                                                                                                                                                                                                 | orcelain Tile                                                                                                                                                                   |                                                                                                                                                                                                                                                                                                                                          |
|                         |                                                                                                                                                                                                                                    |                                                                                                                                                                                 |                                                                                                                                                                                                                                                                                                                                          |
|                         | Yo                                                                                                                                                                                                                                 | rkstone Paving                                                                                                                                                                  |                                                                                                                                                                                                                                                                                                                                          |
|                         |                                                                                                                                                                                                                                    |                                                                                                                                                                                 |                                                                                                                                                                                                                                                                                                                                          |
|                         | Mi                                                                                                                                                                                                                                 | crocement flooring                                                                                                                                                              |                                                                                                                                                                                                                                                                                                                                          |
|                         |                                                                                                                                                                                                                                    |                                                                                                                                                                                 |                                                                                                                                                                                                                                                                                                                                          |
| F                       | FT-1A Flo                                                                                                                                                                                                                          | oor Type, see drawing P                                                                                                                                                         | 300                                                                                                                                                                                                                                                                                                                                      |
| $\langle :$             | SK-01 Sk                                                                                                                                                                                                                           | irting Type, , see drawin                                                                                                                                                       | ig P301                                                                                                                                                                                                                                                                                                                                  |
|                         |                                                                                                                                                                                                                                    |                                                                                                                                                                                 |                                                                                                                                                                                                                                                                                                                                          |
| 6                       | decorated, exce<br>structural engin<br>detailed informa<br>Levelling of floo<br>panelling and o                                                                                                                                    | d plaster ceilings to be g<br>ept where the ceilings a<br>neer to be unstable. Refe<br>ation.<br>or joists not to impact on<br>ther detailed mouldings                          | re found by the<br>er to ceiling drawings for<br>the levels of fireplaces,                                                                                                                                                                                                                                                               |
| 6                       | Existing lath an<br>decorated, exco<br>structural engin<br>detailed informa<br>Levelling of floo<br>panelling and o                                                                                                                | d plaster ceilings to be g<br>ept where the ceilings a<br>neer to be unstable. Refe<br>ation.<br>or joists not to impact on                                                     | generally repaired and<br>re found by the<br>er to ceiling drawings for<br>the levels of fireplaces,                                                                                                                                                                                                                                     |
| 6                       | Existing lath an<br>decorated, exco<br>structural engin<br>detailed informa<br>Levelling of floo<br>panelling and o                                                                                                                | d plaster ceilings to be g<br>ept where the ceilings a<br>neer to be unstable. Refe<br>ation.<br>or joists not to impact on<br>ther detailed mouldings                          | generally repaired and<br>re found by the<br>er to ceiling drawings for<br>the levels of fireplaces,                                                                                                                                                                                                                                     |
| 6                       | Existing lath an<br>decorated, exca<br>structural engin<br>detailed informa<br>Levelling of floc<br>panelling and o<br>For skirting type                                                                                           | d plaster ceilings to be g<br>ept where the ceilings a<br>neer to be unstable. Refe<br>ation.<br>or joists not to impact on<br>ther detailed mouldings                          | generally repaired and<br>re found by the<br>er to ceiling drawings for<br>the levels of fireplaces,                                                                                                                                                                                                                                     |
| 6<br>7                  | Existing lath an<br>decorated, exca<br>structural engin<br>detailed informa<br>Levelling of floo<br>panelling and o<br>For skirting type                                                                                           | In the plaster ceilings to be a sept where the ceilings and the plaster to be unstable. Referentiation. In points not to impact on the detailed mouldings are see drawing P301. | generally repaired and<br>re found by the<br>er to ceiling drawings for<br>the levels of fireplaces,                                                                                                                                                                                                                                     |
|                         | Existing lath an<br>decorated, exca<br>structural engind<br>detailed informa<br>Levelling of floo<br>panelling and o<br>For skirting type<br><b>Xey Plan:</b>                                                                      | In Arch                                                                                                                                                                         | generally repaired and<br>re found by the<br>er to ceiling drawings for<br>the levels of fireplaces,<br>36<br>37<br>37<br>38<br>38<br><b>C</b><br><b>C</b><br><b>C</b><br><b>C</b><br><b>C</b><br><b>C</b><br><b>C</b><br><b>C</b><br><b>C</b><br><b>C</b>                                                                               |
|                         | Existing lath an<br>decorated, exca<br>structural engin<br>detailed informa<br>Levelling of floc<br>panelling and o<br>For skirting type<br><b>See Plan:</b><br><b>Suin</b><br>chelle Sch<br>4 (0)20 76                            | In Arcl                                                                                                                                                                         | generally repaired and<br>re found by the<br>er to ceiling drawings for<br>the levels of fireplaces,<br>36<br>37<br>37<br>38<br>38<br><b>C</b><br><b>C</b><br><b>C</b><br><b>C</b><br><b>C</b><br><b>C</b><br><b>C</b><br><b>C</b><br><b>C</b><br><b>C</b>                                                                               |
| 6<br>7<br>7<br>Ro<br>+4 | Existing lath an<br>decorated, exca<br>structural engin<br>detailed informa<br>Levelling of floc<br>panelling and o<br>For skirting type<br><b>Rey Plan:</b><br><b>Chelle Sch</b><br>4 (0)20 76<br>STITLE<br><b>Ver Grou</b>       | In Arcl                                                                                                                                                                         | generally repaired and<br>re found by the<br>er to ceiling drawings for<br>the levels of fireplaces,                                                                                                                                                                                                                                     |
| 6<br>7<br>7<br>Ro<br>+4 | Existing lath an<br>decorated, exca<br>structural engin<br>detailed informa<br>Levelling of floc<br>panelling and o<br>For skirting type<br><b>Rey Plan:</b><br><b>Chelle Sch</b><br>4 (0)20 76<br>STITLE<br><b>Ver Grou</b>       | Ind and Group<br>and and Group<br>and and Skir                                                                                                                                  | generally repaired and<br>re found by the<br>er to ceiling drawings for<br>the levels of fireplaces,                                                                                                                                                                                                                                     |
| 6<br>7<br>7<br>Ro<br>+4 | Existing lath an<br>decorated, exca<br>structural engin<br>detailed informa<br>Levelling of floc<br>panelling and o<br>For skirting type<br>(ey Plan:<br>chelle Schr<br>4 (0)20 76<br>TITLE<br>wer Grou<br>posed Fl<br>@ A1 / 1:10 | Ind and Group<br>and and Group<br>and and Skir                                                                                                                                  | generally repaired and<br>re found by the<br>er to ceiling drawings for<br>the levels of fireplaces,<br>36<br>37<br>37<br>38<br>38<br>37<br>38<br>38<br>38<br>37<br>38<br>38<br>38<br>37<br>38<br>38<br>38<br>37<br>38<br>38<br>38<br>37<br>38<br>38<br>37<br>38<br>38<br>38<br>38<br>38<br>38<br>38<br>38<br>38<br>38<br>38<br>38<br>38 |