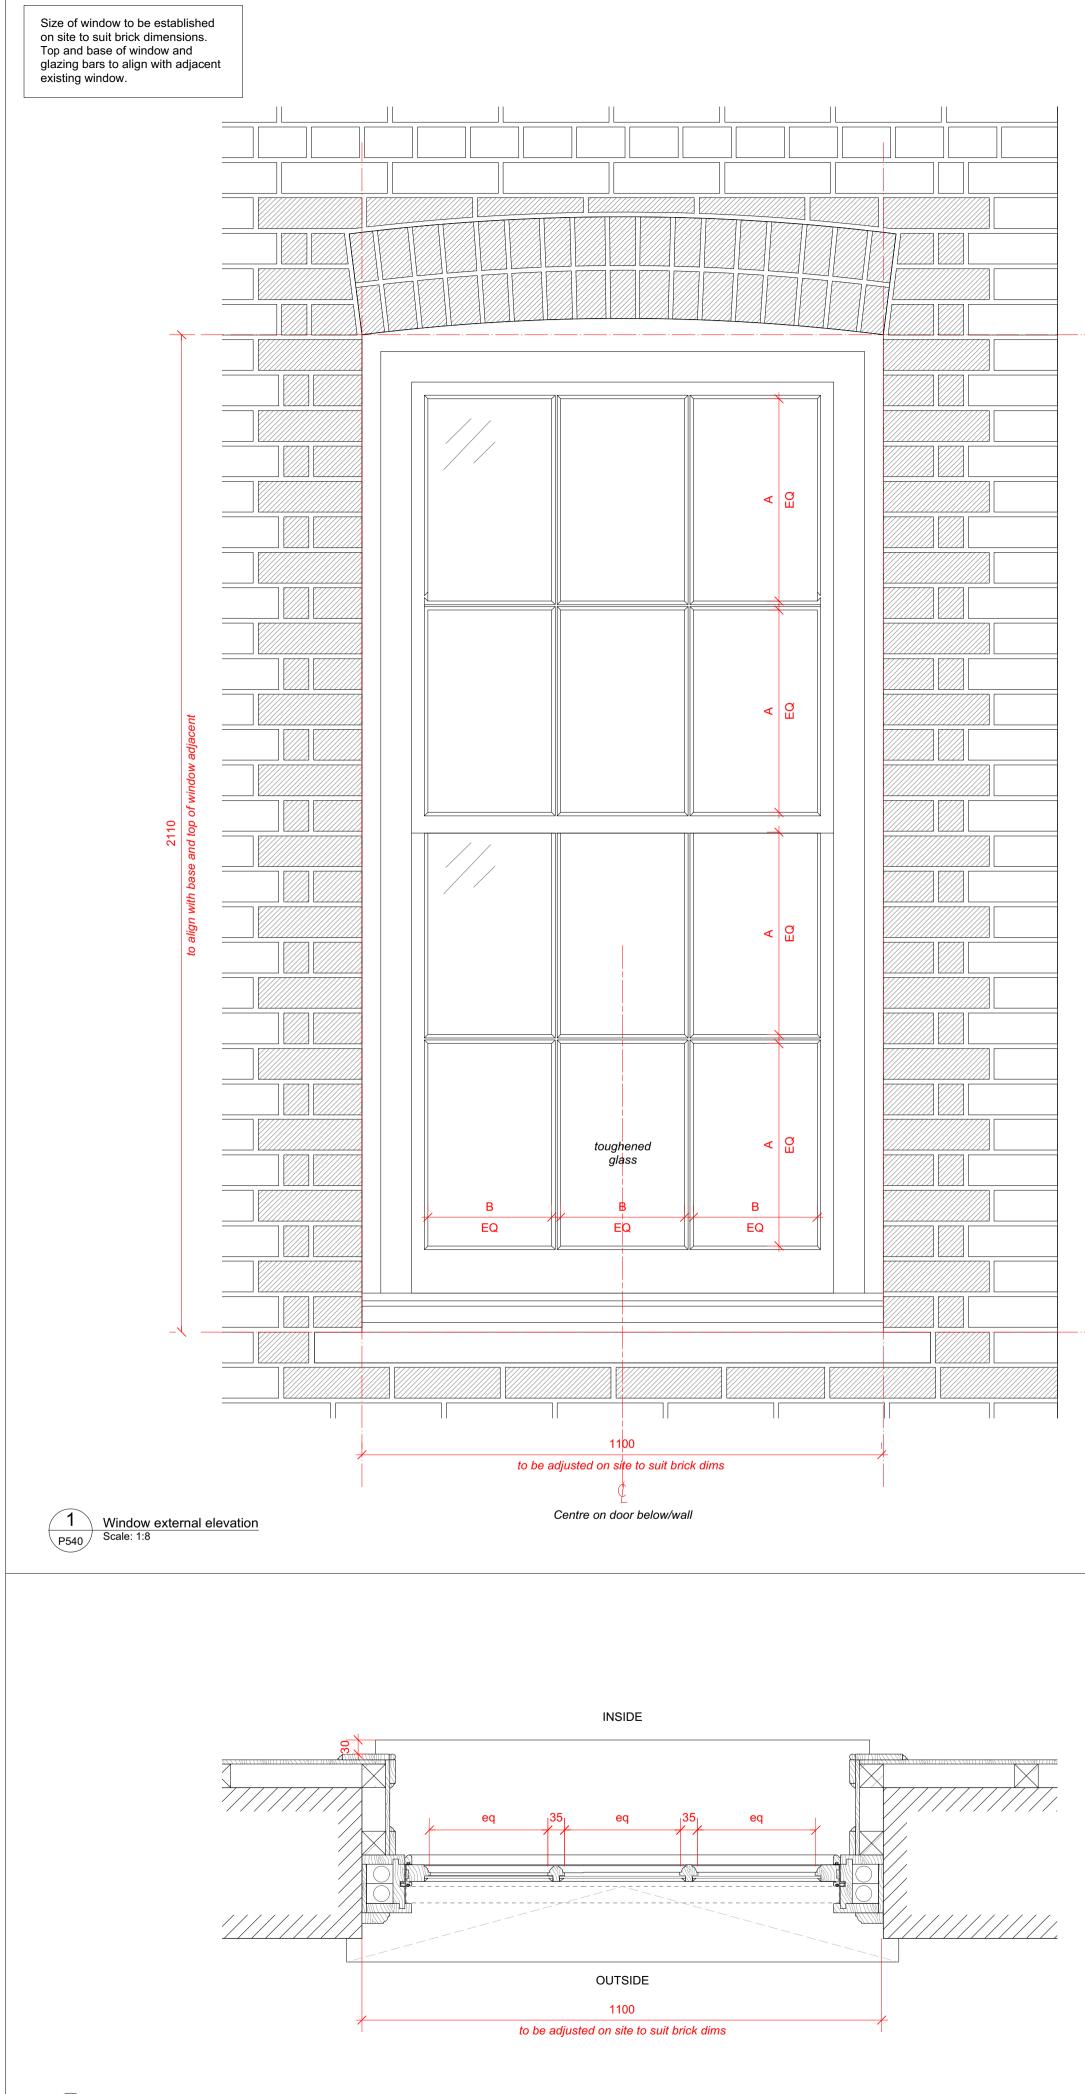

Lower Ground Floor Plan P100 Scale: 1:50

| А                       | (dd.mm.yy)                                                                                                                                                                                                                         | DES                                                                                                                                                                             | CRIPTION                                                                                                                                                                                                                                                                                                                                 |
|-------------------------|------------------------------------------------------------------------------------------------------------------------------------------------------------------------------------------------------------------------------------|---------------------------------------------------------------------------------------------------------------------------------------------------------------------------------|------------------------------------------------------------------------------------------------------------------------------------------------------------------------------------------------------------------------------------------------------------------------------------------------------------------------------------------|
|                         | 22.10.21                                                                                                                                                                                                                           | LBC Condition Dis                                                                                                                                                               | scharge                                                                                                                                                                                                                                                                                                                                  |
|                         |                                                                                                                                                                                                                                    |                                                                                                                                                                                 |                                                                                                                                                                                                                                                                                                                                          |
|                         |                                                                                                                                                                                                                                    |                                                                                                                                                                                 |                                                                                                                                                                                                                                                                                                                                          |
|                         |                                                                                                                                                                                                                                    |                                                                                                                                                                                 |                                                                                                                                                                                                                                                                                                                                          |
|                         |                                                                                                                                                                                                                                    |                                                                                                                                                                                 |                                                                                                                                                                                                                                                                                                                                          |
|                         |                                                                                                                                                                                                                                    |                                                                                                                                                                                 |                                                                                                                                                                                                                                                                                                                                          |
| OMISSION<br>DRAWI       | S AND DISCREPAN<br>ING IS TO BE READ                                                                                                                                                                                               | CIES TO BE REPORTED TO T                                                                                                                                                        | ARE TO BE CHECKED ON SITE. /<br>HE ARCHITECT IMMEDIATELY. T<br>CONSULTANTS INFORMATION.<br>NFORMATION IN THIS DRAWING                                                                                                                                                                                                                    |
| Flo                     | or finishes k                                                                                                                                                                                                                      | ey:                                                                                                                                                                             |                                                                                                                                                                                                                                                                                                                                          |
|                         | Tir                                                                                                                                                                                                                                | nber plank flooring                                                                                                                                                             |                                                                                                                                                                                                                                                                                                                                          |
|                         |                                                                                                                                                                                                                                    |                                                                                                                                                                                 |                                                                                                                                                                                                                                                                                                                                          |
|                         | Po                                                                                                                                                                                                                                 | orcelain Tile                                                                                                                                                                   |                                                                                                                                                                                                                                                                                                                                          |
|                         |                                                                                                                                                                                                                                    |                                                                                                                                                                                 |                                                                                                                                                                                                                                                                                                                                          |
|                         | Yo                                                                                                                                                                                                                                 | rkstone Paving                                                                                                                                                                  |                                                                                                                                                                                                                                                                                                                                          |
|                         |                                                                                                                                                                                                                                    |                                                                                                                                                                                 |                                                                                                                                                                                                                                                                                                                                          |
|                         | Mi                                                                                                                                                                                                                                 | crocement flooring                                                                                                                                                              |                                                                                                                                                                                                                                                                                                                                          |
|                         |                                                                                                                                                                                                                                    |                                                                                                                                                                                 |                                                                                                                                                                                                                                                                                                                                          |
| F                       | FT-1A Flo                                                                                                                                                                                                                          | oor Type, see drawing P                                                                                                                                                         | 300                                                                                                                                                                                                                                                                                                                                      |
| $\langle :$             | SK-01 Sk                                                                                                                                                                                                                           | irting Type, , see drawin                                                                                                                                                       | ig P301                                                                                                                                                                                                                                                                                                                                  |
|                         |                                                                                                                                                                                                                                    |                                                                                                                                                                                 |                                                                                                                                                                                                                                                                                                                                          |
| 6                       | decorated, exce<br>structural engin<br>detailed informa<br>Levelling of floo<br>panelling and o                                                                                                                                    | d plaster ceilings to be g<br>ept where the ceilings a<br>neer to be unstable. Refe<br>ation.<br>or joists not to impact on<br>ther detailed mouldings                          | re found by the<br>er to ceiling drawings for<br>the levels of fireplaces,                                                                                                                                                                                                                                                               |
| 6                       | Existing lath an<br>decorated, exco<br>structural engin<br>detailed informa<br>Levelling of floo<br>panelling and o                                                                                                                | d plaster ceilings to be g<br>ept where the ceilings a<br>neer to be unstable. Refe<br>ation.<br>or joists not to impact on                                                     | generally repaired and<br>re found by the<br>er to ceiling drawings for<br>the levels of fireplaces,                                                                                                                                                                                                                                     |
| 6                       | Existing lath an<br>decorated, exco<br>structural engin<br>detailed informa<br>Levelling of floo<br>panelling and o                                                                                                                | d plaster ceilings to be g<br>ept where the ceilings a<br>neer to be unstable. Refe<br>ation.<br>or joists not to impact on<br>ther detailed mouldings                          | generally repaired and<br>re found by the<br>er to ceiling drawings for<br>the levels of fireplaces,                                                                                                                                                                                                                                     |
| 6                       | Existing lath an<br>decorated, exca<br>structural engin<br>detailed informa<br>Levelling of floc<br>panelling and o<br>For skirting type                                                                                           | d plaster ceilings to be g<br>ept where the ceilings a<br>neer to be unstable. Refe<br>ation.<br>or joists not to impact on<br>ther detailed mouldings                          | generally repaired and<br>re found by the<br>er to ceiling drawings for<br>the levels of fireplaces,                                                                                                                                                                                                                                     |
| 6<br>7                  | Existing lath an<br>decorated, exca<br>structural engin<br>detailed informa<br>Levelling of floo<br>panelling and o<br>For skirting type                                                                                           | In the plaster ceilings to be a sept where the ceilings and the plaster to be unstable. Referentiation. In points not to impact on the detailed mouldings are see drawing P301. | generally repaired and<br>re found by the<br>er to ceiling drawings for<br>the levels of fireplaces,                                                                                                                                                                                                                                     |
|                         | Existing lath an<br>decorated, exca<br>structural engind<br>detailed informa<br>Levelling of floo<br>panelling and o<br>For skirting type<br><b>Xey Plan:</b>                                                                      | In Arch                                                                                                                                                                         | generally repaired and<br>re found by the<br>er to ceiling drawings for<br>the levels of fireplaces,<br>36<br>37<br>37<br>38<br>38<br><b>C</b><br><b>C</b><br><b>C</b><br><b>C</b><br><b>C</b><br><b>C</b><br><b>C</b><br><b>C</b><br><b>C</b><br><b>C</b>                                                                               |
|                         | Existing lath an<br>decorated, exca<br>structural engin<br>detailed informa<br>Levelling of floc<br>panelling and o<br>For skirting type<br><b>See Plan:</b><br><b>Suin</b><br>chelle Sch<br>4 (0)20 76                            | In Arcl                                                                                                                                                                         | generally repaired and<br>re found by the<br>er to ceiling drawings for<br>the levels of fireplaces,<br>36<br>37<br>37<br>38<br>38<br><b>C</b><br><b>C</b><br><b>C</b><br><b>C</b><br><b>C</b><br><b>C</b><br><b>C</b><br><b>C</b><br><b>C</b><br><b>C</b>                                                                               |
| 6<br>7<br>7<br>Ro<br>+4 | Existing lath an<br>decorated, exca<br>structural engin<br>detailed informa<br>Levelling of floc<br>panelling and o<br>For skirting type<br><b>Rey Plan:</b><br><b>Chelle Sch</b><br>4 (0)20 76<br>STITLE<br><b>Ver Grou</b>       | In Arcl                                                                                                                                                                         | generally repaired and<br>re found by the<br>er to ceiling drawings for<br>the levels of fireplaces,                                                                                                                                                                                                                                     |
| 6<br>7<br>7<br>Ro<br>+4 | Existing lath an<br>decorated, exca<br>structural engin<br>detailed informa<br>Levelling of floc<br>panelling and o<br>For skirting type<br><b>Rey Plan:</b><br><b>Chelle Sch</b><br>4 (0)20 76<br>STITLE<br><b>Ver Grou</b>       | Ind and Group<br>and and Group<br>and and Skir                                                                                                                                  | generally repaired and<br>re found by the<br>er to ceiling drawings for<br>the levels of fireplaces,                                                                                                                                                                                                                                     |
| 6<br>7<br>7<br>Ro<br>+4 | Existing lath an<br>decorated, exca<br>structural engin<br>detailed informa<br>Levelling of floc<br>panelling and o<br>For skirting type<br>(ey Plan:<br>chelle Schr<br>4 (0)20 76<br>TITLE<br>wer Grou<br>posed Fl<br>@ A1 / 1:10 | Ind and Group<br>and and Group<br>and and Skir                                                                                                                                  | generally repaired and<br>re found by the<br>er to ceiling drawings for<br>the levels of fireplaces,<br>36<br>37<br>37<br>38<br>38<br>37<br>38<br>38<br>38<br>37<br>38<br>38<br>38<br>37<br>38<br>38<br>38<br>37<br>38<br>38<br>38<br>37<br>38<br>38<br>37<br>38<br>38<br>38<br>38<br>38<br>38<br>38<br>38<br>38<br>38<br>38<br>38<br>38 |