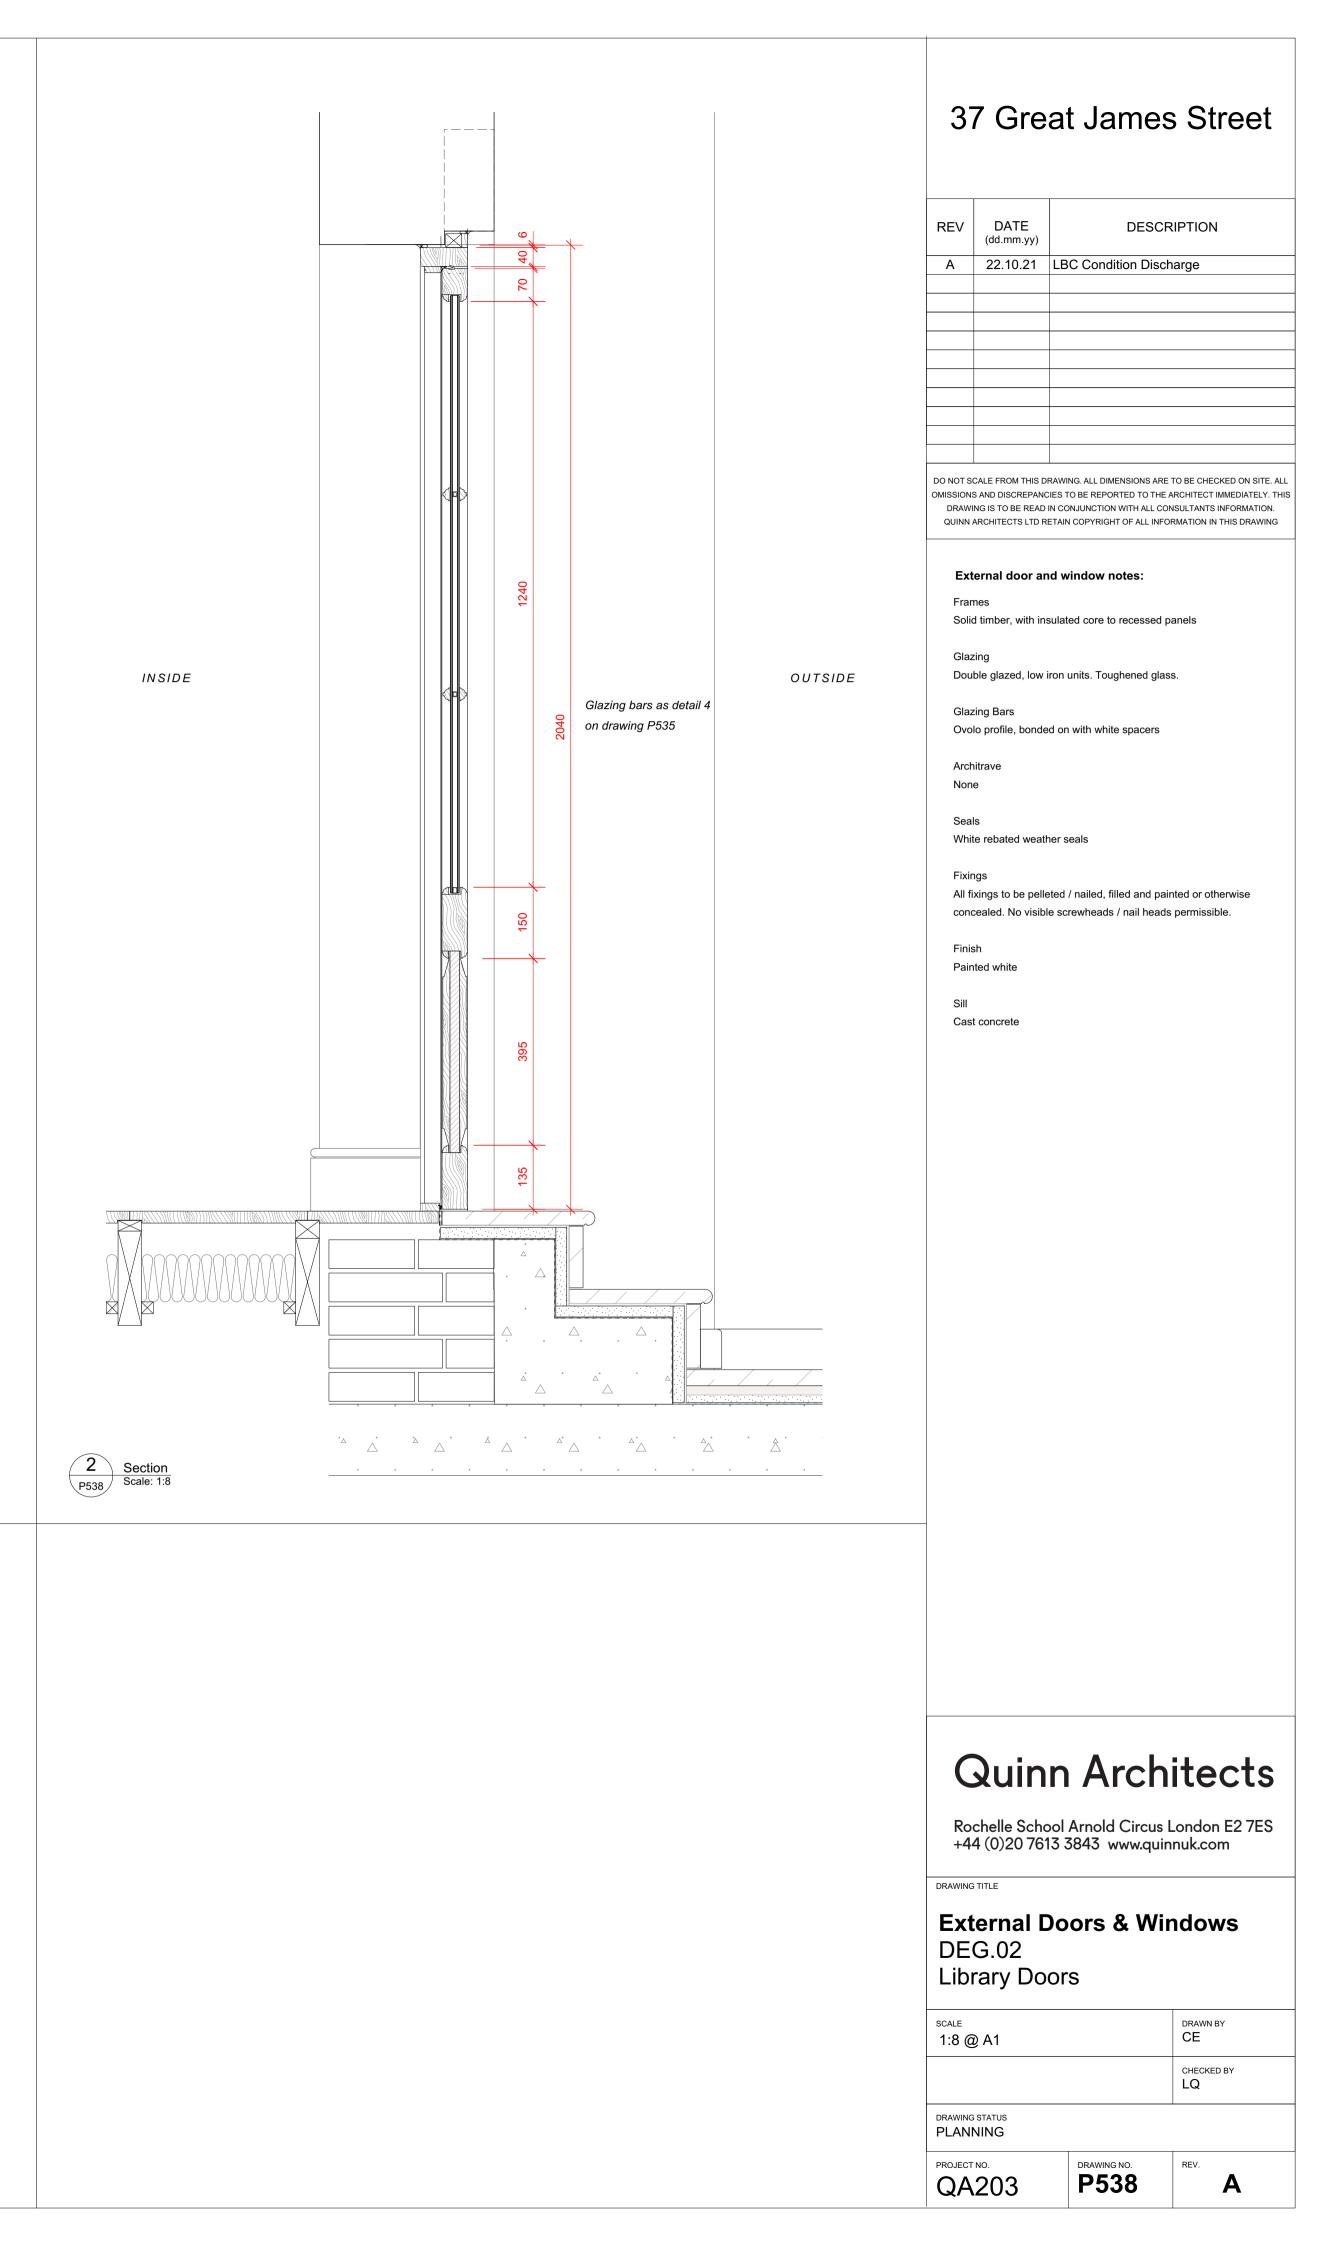

|

### **Quinn Architects**

Rochelle School Arnold Circus London E2 7ES +44 (0)20 7613 3843 www.quinnuk.com

#### External Doors & Windows DEG.04 and WG.05 Link Door and Window

DRAWING TITLE

| <sup>cale</sup><br>1:8 @ A1 |                         | drawn by<br>CE |
|-----------------------------|-------------------------|----------------|
|                             |                         | CHECKED BY     |
| RAWING STATUS<br>PLANNING   |                         |                |
| ROJECT NO.<br>QA203         | drawing no. <b>P537</b> | REV.           |



Brian Plan Scale: 1:8

OUTSIDE







Window planP540Scale: 1:8

to align with window opposite

to align with window opposite

Existing buttress

Window opening to be enlarged.
 New rowlock arch to match existing.
 Bricks to be painted to match existing.

Ē

INSIDE





Window sectionP540Scale: 1:8



# 37 Great James Street

to align with window opposite

OUTSIDE

to align with window opposite



 Glazing bead detail

 P540
 Scale: Actual Size

| REV                | DATE<br>(dd.mm.yy)                                                                                      | DESCRIPTION                                                                                                                                                                                                              |
|--------------------|------------