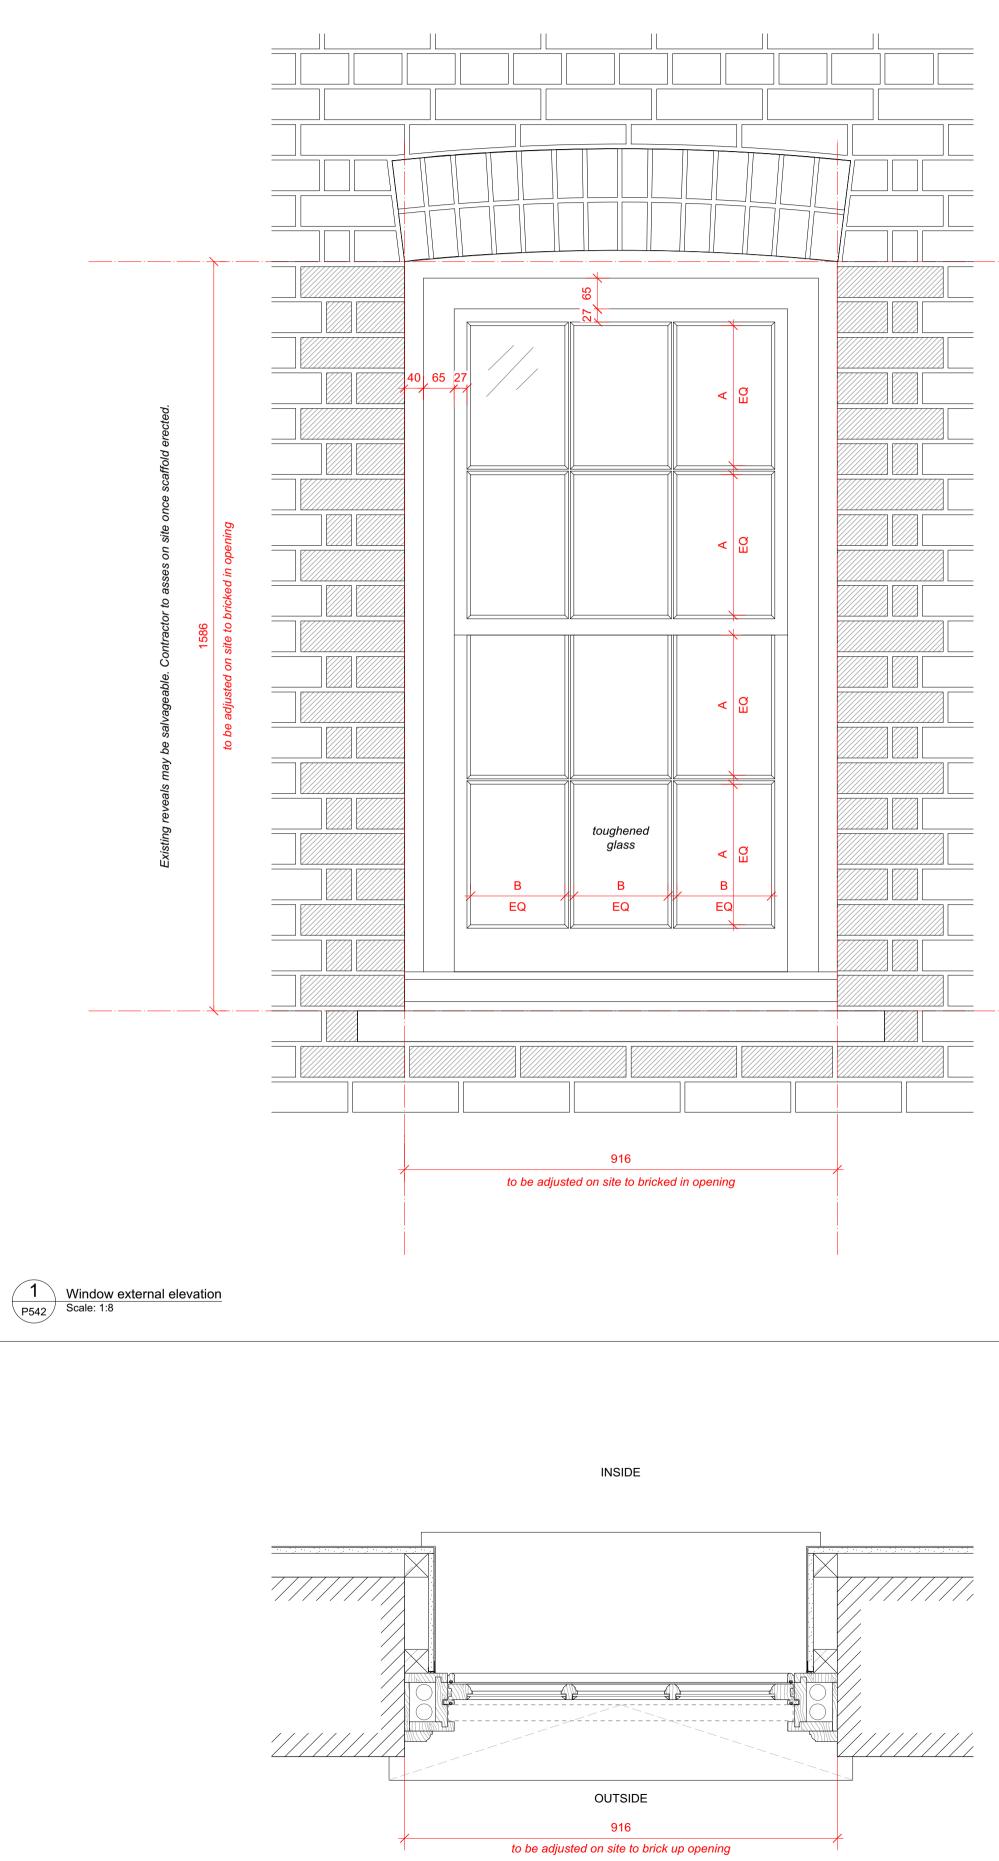

ngs to be pelleted / nailed, filled and painted or otherwise concealed. No visible screwheads / nail heads.

External Sill Cast concrete painted white, size to match those existing on rear facade

Internal Sill Microcement finish

Brick Reveals Salvaged brick used to form new reveals. Toothed in to existing with queen closer detail to form new opening.

Brick Arch Existing arch, subject to inspection by structural engineer

#### to align with window opposite

OUTSIDE

to align with window opposite

Refer to detail 5 on drawing P540

Rochelle School Arnold Circus London E2 7ES +44 (0)20 7613 3843 www.quinnuk.com

**Quinn Architects** 

External Doors & Windows New sash window W2.06

SCALE 1:8 @ A1

DRAWING TITLE

DRAWING STATUS

DRAWING NO.



DRAWN BY

CHECKED BY

PROJECT NO. QA203

P541



Window plan P542 Scale: 1:8



### 37 Great James Street

| REV                                                                           | DATE<br>(dd.mm.yy) | DESCRIPTION             |  |  |
|-------------------------------------------------------------------------------|--------------------|-------------------------|--|--|
| А                                                                             | 22.10.21           | LBC Condition Discharge |  |  |
|                                                                               |                    |                         |  |  |
|                                                                               |                    |                         |  |  |
|