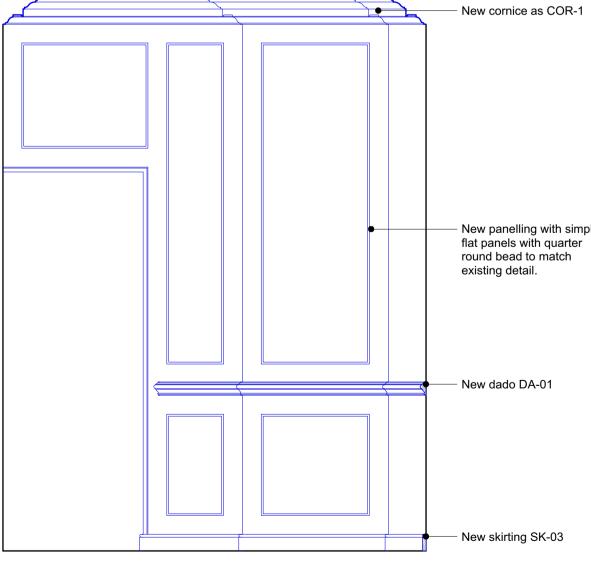

| II AICHILECIS                                                                          |
|                    |                                        | ool Arnold Circus London E2 7ES<br>3 3843 www.quinnuk.com                              |
| DRAWING            |                                        |                                                                                        |
|                    |                                        | internal elevations                                                                    |
|                    | -                                      | oor Reception G03                                                                      |

1:20 @ A1 / 1:40 @ A3

DRAWN BY CHECKED BY

PROJECT NO. QA203

DRAWING NO. P463













4 Poposed Internal Elevation - GF Library G04 P464 Scale: 1:20

### 37 Great James Street

| REV              | DATE<br>(dd.mm.yy)                    | DESCRIPTION                                                                                                                                                                                     |
|------------------|---------------------------------------|-------------------------------------------------------------------------------------------------------------------------------------------------------------------------------------------------|
| A                | 22.10.21                              | LBC Condition Discharge