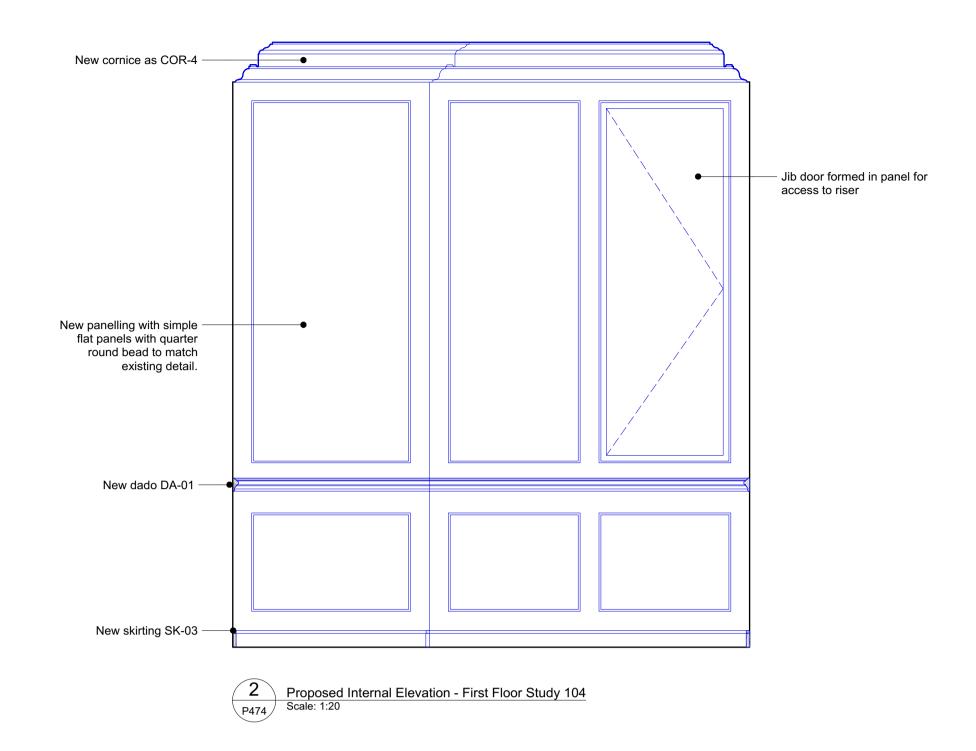

Lower Ground Floor Plan P100 Scale: 1:50

| А                       | (dd.mm.yy)                                                                                                                                                                                                                         | DES                                                                                                                                                                             | CRIPTION                                                                                                                                                                                                                                                                                                                                 |
|-------------------------|------------------------------------------------------------------------------------------------------------------------------------------------------------------------------------------------------------------------------------|---------------------------------------------------------------------------------------------------------------------------------------------------------------------------------|------------------------------------------------------------------------------------------------------------------------------------------------------------------------------------------------------------------------------------------------------------------------------------------------------------------------------------------|
|                         | 22.10.21                                                                                                                                                                                                                           | LBC Condition Dis                                                                                                                                                               | scharge                                                                                                                                                                                                                                                                                                                                  |
|                         |                                                                                                                                                                                                                                    |                                                                                                                                                                                 |                                                                                                                                                                                                                                                                                                                                          |
|                         |                                                                                                                                                                                                                                    |                                                                                                                                                                                 |                                                                                                                                                                                                                                                                                                                                          |
|                         |                                                                                                                                                                                                                                    |                                                                                                                                                                                 |                                                                                                                                                                                                                                                                                                                                          |
|                         |                                                                                                                                                                                                                                    |                                                                                                                                                                                 |                                                                                                                                                                                                                                                                                                                                          |
|                         |                                                                                                                                                                                                                                    |                                                                                                                                                                                 |                                                                                                                                                                                                                                                                                                                                          |
| OMISSION<br>DRAWI       | S AND DISCREPAN<br>ING IS TO BE READ                                                                                                                                                                                               | CIES TO BE REPORTED TO T                                                                                                                                                        | ARE TO BE CHECKED ON SITE. /<br>HE ARCHITECT IMMEDIATELY. T<br>CONSULTANTS INFORMATION.<br>NFORMATION IN THIS DRAWING                                                                                                                                                                                                                    |
| Flo                     | or finishes k                                                                                                                                                                                                                      | ey:                                                                                                                                                                             |                                                                                                                                                                                                                                                                                                                                          |
|                         | Tir                                                                                                                                                                                                                                | nber plank flooring                                                                                                                                                             |                                                                                                                                                                                                                                                                                                                                          |
|                         |                                                                                                                                                                                                                                    |                                                                                                                                                                                 |                                                                                                                                                                                                                                                                                                                                          |
|                         | Po                                                                                                                                                                                                                                 | orcelain Tile                                                                                                                                                                   |                                                                                                                                                                                                                                                                                                                                          |
|                         |                                                                                                                                                                                                                                    |                                                                                                                                                                                 |                                                                                                                                                                                                                                                                                                                                          |
|                         | Yo                                                                                                                                                                                                                                 | rkstone Paving                                                                                                                                                                  |                                                                                                                                                                                                                                                                                                                                          |
|                         |                                                                                                                                                                                                                                    |                                                                                                                                                                                 |                                                                                                                                                                                                                                                                                                                                          |
|                         | Mi                                                                                                                                                                                                                                 | crocement flooring                                                                                                                                                              |                                                                                                                                                                                                                                                                                                                                          |
|                         |                                                                                                                                                                                                                                    |                                                                                                                                                                                 |                                                                                                                                                                                                                                                                                                                                          |
| F                       | FT-1A Flo                                                                                                                                                                                                                          | oor Type, see drawing P                                                                                                                                                         | 300                                                                                                                                                                                                                                                                                                                                      |
| $\langle :$             | SK-01 Sk                                                                                                                                                                                                                           | irting Type, , see drawin                                                                                                                                                       | ig P301                                                                                                                                                                                                                                                                                                                                  |
|                         |                                                                                                                                                                                                                                    |                                                                                                                                                                                 |                                                                                                                                                                                                                                                                                                                                          |
| 6                       | decorated, exce<br>structural engin<br>detailed informa<br>Levelling of floo<br>panelling and o                                                                                                                                    | d plaster ceilings to be g<br>ept where the ceilings a<br>neer to be unstable. Refe<br>ation.<br>or joists not to impact on<br>ther detailed mouldings                          | re found by the<br>er to ceiling drawings for<br>the levels of fireplaces,                                                                                                                                                                                                                                                               |
| 6                       | Existing lath an<br>decorated, exco<br>structural engin<br>detailed informa<br>Levelling of floo<br>panelling and o                                                                                                                | d plaster ceilings to be g<br>ept where the ceilings a<br>neer to be unstable. Refe<br>ation.<br>or joists not to impact on                                                     | generally repaired and<br>re found by the<br>er to ceiling drawings for<br>the levels of fireplaces,                                                                                                                                                                                                                                     |
| 6                       | Existing lath an<br>decorated, exco<br>structural engin<br>detailed informa<br>Levelling of floo<br>panelling and o                                                                                                                | d plaster ceilings to be g<br>ept where the ceilings a<br>neer to be unstable. Refe<br>ation.<br>or joists not to impact on<br>ther detailed mouldings                          | generally repaired and<br>re found by the<br>er to ceiling drawings for<br>the levels of fireplaces,                                                                                                                                                                                                                                     |
| 6                       | Existing lath an<br>decorated, exca<br>structural engin<br>detailed informa<br>Levelling of floc<br>panelling and o<br>For skirting type                                                                                           | d plaster ceilings to be g<br>ept where the ceilings a<br>neer to be unstable. Refe<br>ation.<br>or joists not to impact on<br>ther detailed mouldings                          | generally repaired and<br>re found by the<br>er to ceiling drawings for<br>the levels of fireplaces,                                                                                                                                                                                                                                     |
| 6<br>7                  | Existing lath an<br>decorated, exca<br>structural engin<br>detailed informa<br>Levelling of floo<br>panelling and o<br>For skirting type                                                                                           | In the plaster ceilings to be a sept where the ceilings and the plaster to be unstable. Referentiation. In points not to impact on the detailed mouldings are see drawing P301. | generally repaired and<br>re found by the<br>er to ceiling drawings for<br>the levels of fireplaces,                                                                                                                                                                                                                                     |
|                         | Existing lath an<br>decorated, exca<br>structural engind<br>detailed informa<br>Levelling of floo<br>panelling and o<br>For skirting type<br><b>Xey Plan:</b>                                                                      | In Arch                                                                                                                                                                         | generally repaired and<br>re found by the<br>er to ceiling drawings for<br>the levels of fireplaces,<br>36<br>37<br>37<br>38<br>38<br><b>C</b><br><b>C</b><br><b>C</b><br><b>C</b><br><b>C</b><br><b>C</b><br><b>C</b><br><b>C</b><br><b>C</b><br><b>C</b>                                                                               |
|                         | Existing lath an<br>decorated, exca<br>structural engin<br>detailed informa<br>Levelling of floc<br>panelling and o<br>For skirting type<br><b>See Plan:</b><br><b>Suin</b><br>chelle Sch<br>4 (0)20 76                            | In Arcl                                                                                                                                                                         | generally repaired and<br>re found by the<br>er to ceiling drawings for<br>the levels of fireplaces,<br>36<br>37<br>37<br>38<br>38<br><b>C</b><br><b>C</b><br><b>C</b><br><b>C</b><br><b>C</b><br><b>C</b><br><b>C</b><br><b>C</b><br><b>C</b><br><b>C</b>                                                                               |
| 6<br>7<br>7<br>Ro<br>+4 | Existing lath an<br>decorated, exca<br>structural engin<br>detailed informa<br>Levelling of floc<br>panelling and o<br>For skirting type<br><b>Rey Plan:</b><br><b>Chelle Sch</b><br>4 (0)20 76<br>STITLE<br><b>Ver Grou</b>       | In Arcl                                                                                                                                                                         | generally repaired and<br>re found by the<br>er to ceiling drawings for<br>the levels of fireplaces,                                                                                                                                                                                                                                     |
| 6<br>7<br>7<br>Ro<br>+4 | Existing lath an<br>decorated, exca<br>structural engin<br>detailed informa<br>Levelling of floc<br>panelling and o<br>For skirting type<br><b>Rey Plan:</b><br><b>Chelle Sch</b><br>4 (0)20 76<br>STITLE<br><b>Ver Grou</b>       | Ind and Group<br>and and Group<br>and and Skir                                                                                                                                  | generally repaired and<br>re found by the<br>er to ceiling drawings for<br>the levels of fireplaces,                                                                                                                                                                                                                                     |
| 6<br>7<br>7<br>Ro<br>+4 | Existing lath an<br>decorated, exca<br>structural engin<br>detailed informa<br>Levelling of floc<br>panelling and o<br>For skirting type<br>(ey Plan:<br>chelle Schr<br>4 (0)20 76<br>TITLE<br>wer Grou<br>posed Fl<br>@ A1 / 1:10 | Ind and Group<br>and and Group<br>and and Skir                                                                                                                                  | generally repaired and<br>re found by the<br>er to ceiling drawings for<br>the levels of fireplaces,<br>36<br>37<br>37<br>38<br>38<br>37<br>38<br>38<br>38<br>37<br>38<br>38<br>38<br>37<br>38<br>38<br>38<br>37<br>38<br>38<br>38<br>37<br>38<br>38<br>37<br>38<br>38<br>38<br>38<br>38<br>38<br>38<br>38<br>38<br>38<br>38<br>38<br>38 |