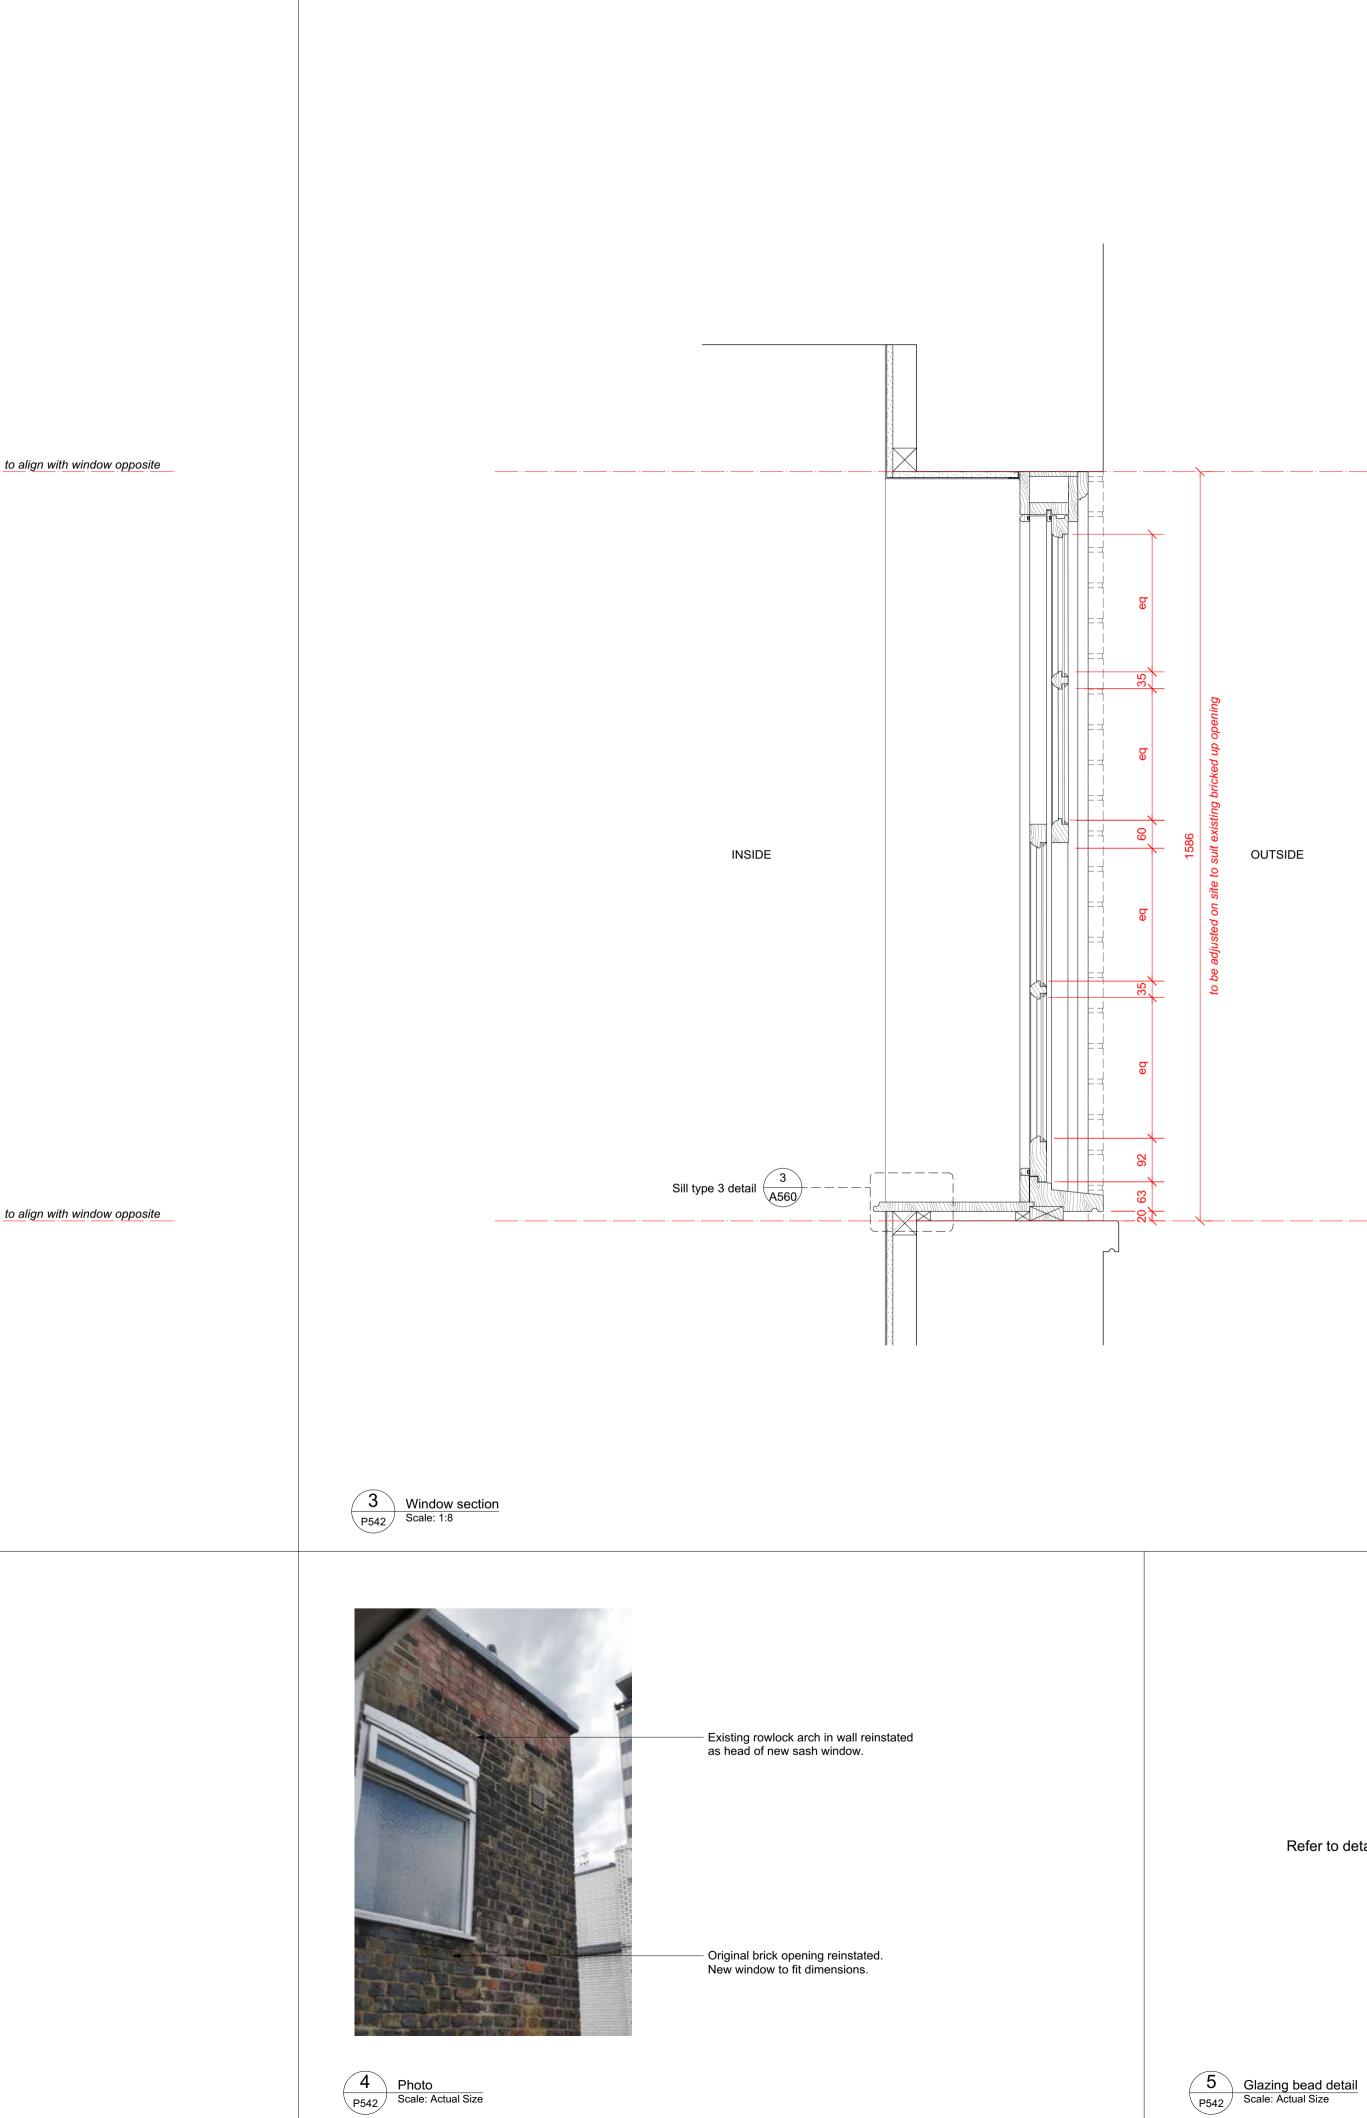

lled and painted or otherwise concealed. No visible screwheads / nail heads.

External Sill Cast concrete painted white, size to match those existing on rear facade

Internal Sill Microcement finish

Brick Reveals Salvaged brick used to form new reveals. Toothed in to existing with queen closer detail to form new opening.

Brick Arch Existing arch, subject to inspection by structural engineer

#### to align with window opposite

OUTSIDE

to align with window opposite

Refer to detail 5 on drawing P540

Rochelle School Arnold Circus London E2 7ES +44 (0)20 7613 3843 www.quinnuk.com

**Quinn Architects** 

External Doors & Windows New sash window W2.06

SCALE 1:8 @ A1

DRAWING TITLE

DRAWING STATUS

DRAWING NO.



DRAWN BY

CHECKED BY

PROJECT NO. QA203

P541



Window plan P542 Scale: 1:8



### 37 Great James Street

| REV                                                                           | DATE<br>(dd.mm.yy) | DESCRIPTION             |  |  |
|-------------------------------------------------------------------------------|--------------------|-------------------------|--|--|
| А                                                                             | 22.10.21           | LBC Condition Discharge |  |  |
|                                                                               |                    |                         |  |  |
|                                                                               |                    |                         |  |  |
|                                                                               |