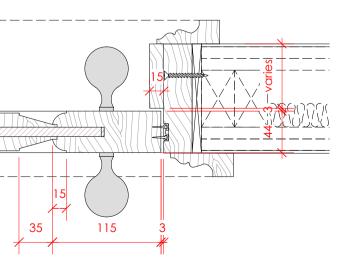

|
|                    | Quin                                 | n Architects                                                                                                                                                                                               |
| Ro                 | chelle Scho                          | n Architects                                                                                                                                                                                               |

# Components Internal Doors Type 1 Typical 4 panel door

<sub>scale</sub> Varies. Paper size **A1** 

DRAWING STATUS

PROJECT NO. drawing no.



DRAWN BY



Α





| REV             | DATE<br>(dd.mm.yy) | DESCRIPTION                                                                                                                                                                                                      |
|-----------------|--------------------|------------------------------------------------------------------------------------------------------------------------------------------------------------------------------------------------------------------|
| А               | 22.10.21           | LBC Condition Discharge                                                                                                                                                                                          |
|                 |                    |