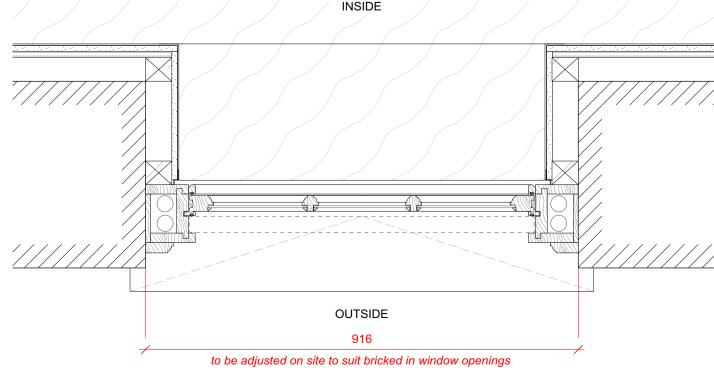

Lower Ground Floor Plan P100 Scale: 1:50

| А                       | (dd.mm.yy)                                                                                                                                                                                                                         | DES                                                                                                                                                                             | CRIPTION                                                                                                                                                                                                                                                                                                                                 |
|-------------------------|------------------------------------------------------------------------------------------------------------------------------------------------------------------------------------------------------------------------------------|---------------------------------------------------------------------------------------------------------------------------------------------------------------------------------|------------------------------------------------------------------------------------------------------------------------------------------------------------------------------------------------------------------------------------------------------------------------------------------------------------------------------------------|
|                         | 22.10.21                                                                                                                                                                                                                           | LBC Condition Dis                                                                                                                                                               | scharge                                                                                                                                                                                                                                                                                                                                  |
|                         |                                                                                                                                                                                                                                    |                                                                                                                                                                                 |                                                                                                                                                                                                                                                                                                                                          |
|                         |                                                                                                                                                                                                                                    |                                                                                                                                                                                 |                                                                                                                                                                                                                                                                                                                                          |
|                         |                                                                                                                                                                                                                                    |                                                                                                                                                                                 |                                                                                                                                                                                                                                                                                                                                          |
|                         |                                                                                                                                                                                                                                    |                                                                                                                                                                                 |                                                                                                                                                                                                                                                                                                                                          |
|                         |                                                                                                                                                                                                                                    |                                                                                                                                                                                 |                                                                                                                                                                                                                                                                                                                                          |
| OMISSION<br>DRAWI       | S AND DISCREPAN<br>ING IS TO BE READ                                                                                                                                                                                               | CIES TO BE REPORTED TO T                                                                                                                                                        | ARE TO BE CHECKED ON SITE. /<br>HE ARCHITECT IMMEDIATELY. T<br>CONSULTANTS INFORMATION.<br>NFORMATION IN THIS DRAWING                                                                                                                                                                                                                    |
| Flo                     | or finishes k                                                                                                                                                                                                                      | ey:                                                                                                                                                                             |                                                                                                                                                                                                                                                                                                                                          |
|                         | Tir                                                                                                                                                                                                                                | nber plank flooring                                                                                                                                                             |                                                                                                                                                                                                                                                                                                                                          |
|                         |                                                                                                                                                                                                                                    |                                                                                                                                                                                 |                                                                                                                                                                                                                                                                                                                                          |
|                         | Po                                                                                                                                                                                                                                 | orcelain Tile                                                                                                                                                                   |                                                                                                                                                                                                                                                                                                                                          |
|                         |                                                                                                                                                                                                                                    |                                                                                                                                                                                 |                                                                                                                                                                                                                                                                                                                                          |
|                         | Yo                                                                                                                                                                                                                                 | rkstone Paving                                                                                                                                                                  |                                                                                                                                                                                                                                                                                                                                          |
|                         |                                                                                                                                                                                                                                    |                                                                                                                                                                                 |                                                                                                                                                                                                                                                                                                                                          |
|                         | Mi                                                                                                                                                                                                                                 | crocement flooring                                                                                                                                                              |                                                                                                                                                                                                                                                                                                                                          |
|                         |                                                                                                                                                                                                                                    |                                                                                                                                                                                 |                                                                                                                                                                                                                                                                                                                                          |
| F                       | FT-1A Flo                                                                                                                                                                                                                          | oor Type, see drawing P                                                                                                                                                         | 300                                                                                                                                                                                                                                                                                                                                      |
| $\langle :$             | SK-01 Sk                                                                                                                                                                                                                           | irting Type, , see drawin                                                                                                                                                       | ig P301                                                                                                                                                                                                                                                                                                                                  |
|                         |                                                                                                                                                                                                                                    |                                                                                                                                                                                 |                                                                                                                                                                                                                                                                                                                                          |
| 6                       | decorated, exce<br>structural engin<br>detailed informa<br>Levelling of floo<br>panelling and o                                                                                                                                    | d plaster ceilings to be g<br>ept where the ceilings a<br>neer to be unstable. Refe<br>ation.<br>or joists not to impact on<br>ther detailed mouldings                          | re found by the<br>er to ceiling drawings for<br>the levels of fireplaces,                                                                                                                                                                                                                                                               |
| 6                       | Existing lath an<br>decorated, exco<br>structural engin<br>detailed informa<br>Levelling of floo<br>panelling and o                                                                                                                | d plaster ceilings to be g<br>ept where the ceilings a<br>neer to be unstable. Refe<br>ation.<br>or joists not to impact on                                                     | generally repaired and<br>re found by the<br>er to ceiling drawings for<br>the levels of fireplaces,                                                                                                                                                                                                                                     |
| 6                       | Existing lath an<br>decorated, exco<br>structural engin<br>detailed informa<br>Levelling of floo<br>panelling and o                                                                                                                | d plaster ceilings to be g<br>ept where the ceilings a<br>neer to be unstable. Refe<br>ation.<br>or joists not to impact on<br>ther detailed mouldings                          | generally repaired and<br>re found by the<br>er to ceiling drawings for<br>the levels of fireplaces,                                                                                                                                                                                                                                     |
| 6                       | Existing lath an<br>decorated, exca<br>structural engin<br>detailed informa<br>Levelling of floc<br>panelling and o<br>For skirting type                                                                                           | d plaster ceilings to be g<br>ept where the ceilings a<br>neer to be unstable. Refe<br>ation.<br>or joists not to impact on<br>ther detailed mouldings                          | generally repaired and<br>re found by the<br>er to ceiling drawings for<br>the levels of fireplaces,                                                                                                                                                                                                                                     |
| 6<br>7                  | Existing lath an<br>decorated, exca<br>structural engin<br>detailed informa<br>Levelling of floo<br>panelling and o<br>For skirting type                                                                                           | In the plaster ceilings to be a sept where the ceilings and the plaster to be unstable. Referentiation. In points not to impact on the detailed mouldings are see drawing P301. | generally repaired and<br>re found by the<br>er to ceiling drawings for<br>the levels of fireplaces,                                                                                                                                                                                                                                     |
|                         | Existing lath an<br>decorated, exca<br>structural engind<br>detailed informa<br>Levelling of floo<br>panelling and o<br>For skirting type<br><b>Xey Plan:</b>                                                                      | In Arch                                                                                                                                                                         | generally repaired and<br>re found by the<br>er to ceiling drawings for<br>the levels of fireplaces,<br>36<br>37<br>37<br>38<br>38<br><b>C</b><br><b>C</b><br><b>C</b><br><b>C</b><br><b>C</b><br><b>C</b><br><b>C</b><br><b>C</b><br><b>C</b><br><b>C</b>                                                                               |
|                         | Existing lath an<br>decorated, exca<br>structural engin<br>detailed informa<br>Levelling of floc<br>panelling and o<br>For skirting type<br><b>See Plan:</b><br><b>Suin</b><br>chelle Sch<br>4 (0)20 76                            | In Arcl                                                                                                                                                                         | generally repaired and<br>re found by the<br>er to ceiling drawings for<br>the levels of fireplaces,<br>36<br>37<br>37<br>38<br>38<br><b>C</b><br><b>C</b><br><b>C</b><br><b>C</b><br><b>C</b><br><b>C</b><br><b>C</b><br><b>C</b><br><b>C</b><br><b>C</b>                                                                               |
| 6<br>7<br>7<br>Ro<br>+4 | Existing lath an<br>decorated, exca<br>structural engin<br>detailed informa<br>Levelling of floc<br>panelling and o<br>For skirting type<br><b>Rey Plan:</b><br><b>Chelle Sch</b><br>4 (0)20 76<br>STITLE<br><b>Ver Grou</b>       | In Arcl                                                                                                                                                                         | generally repaired and<br>re found by the<br>er to ceiling drawings for<br>the levels of fireplaces,                                                                                                                                                                                                                                     |
| 6<br>7<br>7<br>Ro<br>+4 | Existing lath an<br>decorated, exca<br>structural engin<br>detailed informa<br>Levelling of floc<br>panelling and o<br>For skirting type<br><b>Rey Plan:</b><br><b>Chelle Sch</b><br>4 (0)20 76<br>STITLE<br><b>Ver Grou</b>       | Ind and Group<br>and and Group<br>and and Skir                                                                                                                                  | generally repaired and<br>re found by the<br>er to ceiling drawings for<br>the levels of fireplaces,                                                                                                                                                                                                                                     |
| 6<br>7<br>7<br>Ro<br>+4 | Existing lath an<br>decorated, exca<br>structural engin<br>detailed informa<br>Levelling of floc<br>panelling and o<br>For skirting type<br>(ey Plan:<br>chelle Schr<br>4 (0)20 76<br>TITLE<br>wer Grou<br>posed Fl<br>@ A1 / 1:10 | Ind and Group<br>and and Group<br>and and Skir                                                                                                                                  | generally repaired and<br>re found by the<br>er to ceiling drawings for<br>the levels of fireplaces,<br>36<br>37<br>37<br>38<br>38<br>37<br>38<br>38<br>38<br>37<br>38<br>38<br>38<br>37<br>38<br>38<br>38<br>37<br>38<br>38<br>38<br>37<br>38<br>38<br>37<br>38<br>38<br>38<br>38<br>38<br>38<br>38<br>38<br>38<br>38<br>38<br>38<br>38 |