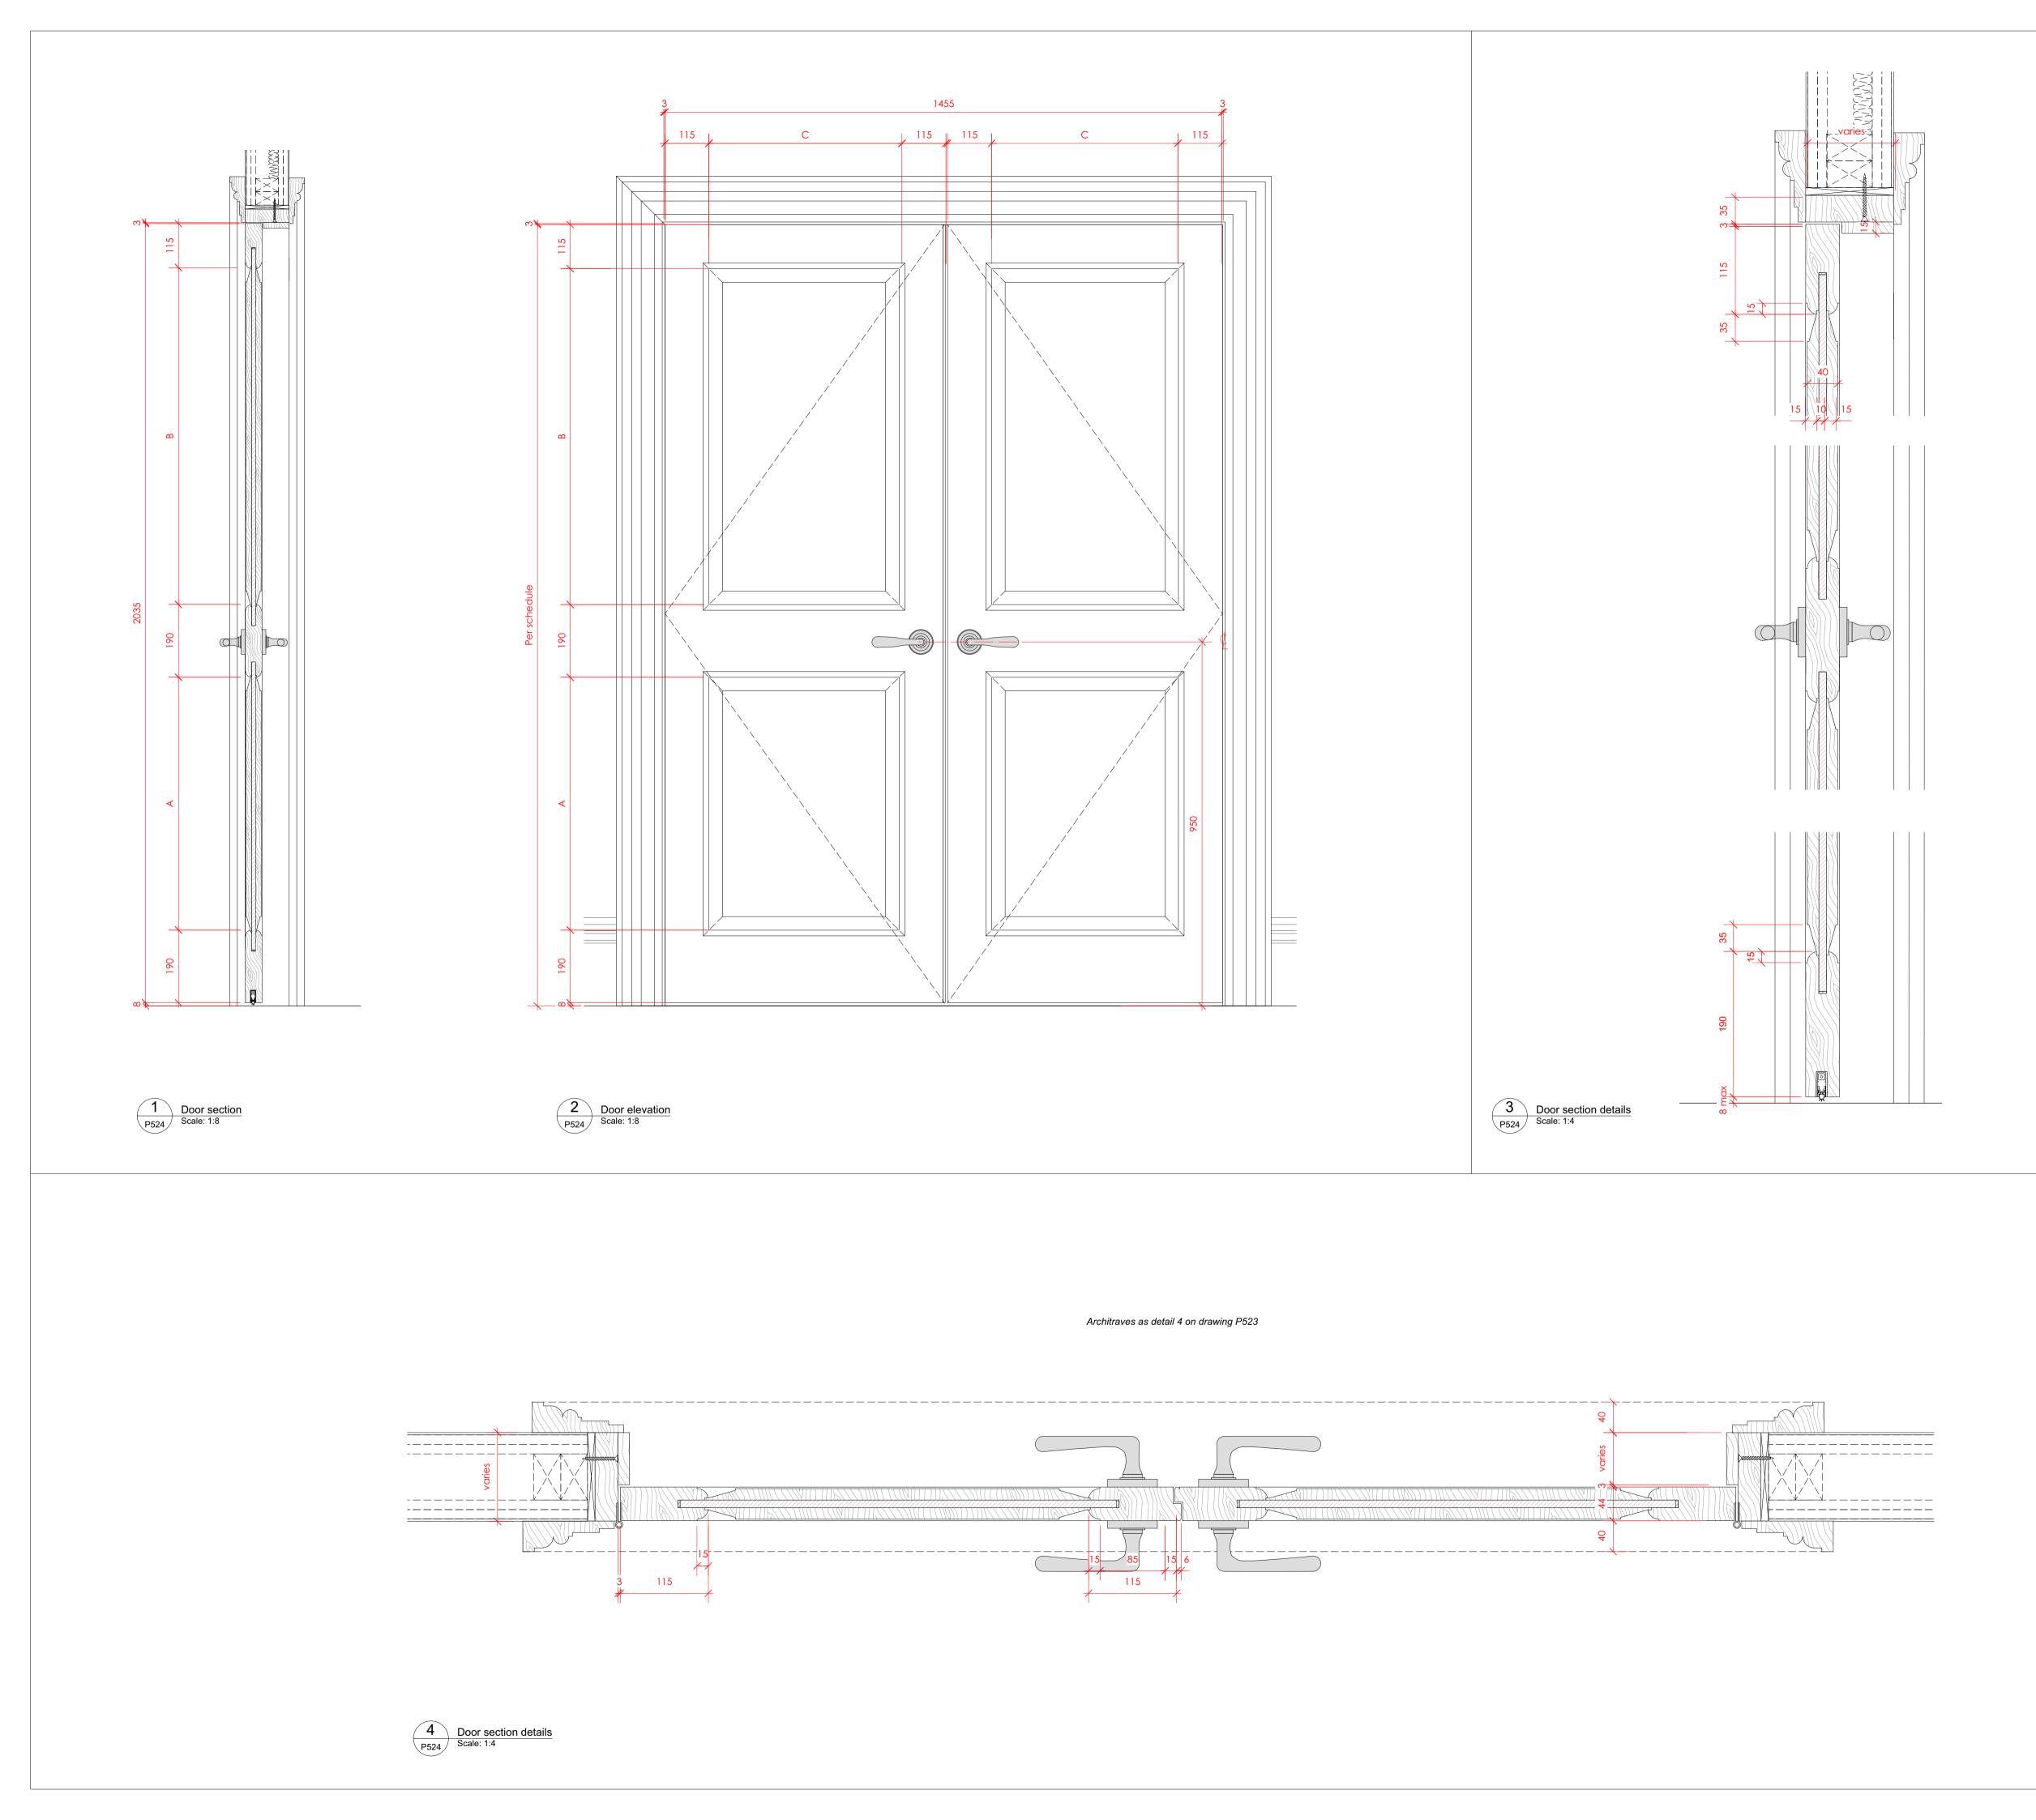

Lower Ground Floor Plan P100 Scale: 1:50

| А                       | (dd.mm.yy)                                                                                                                                                                                                                         | DES                                                                                                                                                                             | CRIPTION                                                                                                                                                                                                                                                                                                                                 |
|-------------------------|------------------------------------------------------------------------------------------------------------------------------------------------------------------------------------------------------------------------------------|---------------------------------------------------------------------------------------------------------------------------------------------------------------------------------|------------------------------------------------------------------------------------------------------------------------------------------------------------------------------------------------------------------------------------------------------------------------------------------------------------------------------------------|
|                         | 22.10.21                                                                                                                                                                                                                           | LBC Condition Dis                                                                                                                                                               | scharge                                                                                                                                                                                                                                                                                                                                  |
|                         |                                                                                                                                                                                                                                    |                                                                                                                                                                                 |                                                                                                                                                                                                                                                                                                                                          |
|                         |                                                                                                                                                                                                                                    |                                                                                                                                                                                 |                                                                                                                                                                                                                                                                                                                                          |
|                         |                                                                                                                                                                                                                                    |                                                                                                                                                                                 |                                                                                                                                                                                                                                                                                                                                          |
|                         |                                                                                                                                                                                                                                    |                                                                                                                                                                                 |                                                                                                                                                                                                                                                                                                                                          |
|                         |                                                                                                                                                                                                                                    |                                                                                                                                                                                 |                                                                                                                                                                                                                                                                                                                                          |
| OMISSION<br>DRAWI       | S AND DISCREPAN<br>ING IS TO BE READ                                                                                                                                                                                               | CIES TO BE REPORTED TO T                                                                                                                                                        | ARE TO BE CHECKED ON SITE. /<br>HE ARCHITECT IMMEDIATELY. T<br>CONSULTANTS INFORMATION.<br>NFORMATION IN THIS DRAWING                                                                                                                                                                                                                    |
| Flo                     | or finishes k                                                                                                                                                                                                                      | ey:                                                                                                                                                                             |                                                                                                                                                                                                                                                                                                                                          |
|                         | Tir                                                                                                                                                                                                                                | nber plank flooring                                                                                                                                                             |                                                                                                                                                                                                                                                                                                                                          |
|                         |                                                                                                                                                                                                                                    |                                                                                                                                                                                 |                                                                                                                                                                                                                                                                                                                                          |
|                         | Po                                                                                                                                                                                                                                 | orcelain Tile                                                                                                                                                                   |                                                                                                                                                                                                                                                                                                                                          |
|                         |                                                                                                                                                                                                                                    |                                                                                                                                                                                 |                                                                                                                                                                                                                                                                                                                                          |
|                         | Yo                                                                                                                                                                                                                                 | rkstone Paving                                                                                                                                                                  |                                                                                                                                                                                                                                                                                                                                          |
|                         |                                                                                                                                                                                                                                    |                                                                                                                                                                                 |                                                                                                                                                                                                                                                                                                                                          |
|                         | Mi                                                                                                                                                                                                                                 | crocement flooring                                                                                                                                                              |                                                                                                                                                                                                                                                                                                                                          |
|                         |                                                                                                                                                                                                                                    |                                                                                                                                                                                 |                                                                                                                                                                                                                                                                                                                                          |
| F                       | FT-1A Flo                                                                                                                                                                                                                          | oor Type, see drawing P                                                                                                                                                         | 300                                                                                                                                                                                                                                                                                                                                      |
| $\langle :$             | SK-01 Sk                                                                                                                                                                                                                           | irting Type, , see drawin                                                                                                                                                       | ig P301                                                                                                                                                                                                                                                                                                                                  |
|                         |                                                                                                                                                                                                                                    |                                                                                                                                                                                 |                                                                                                                                                                                                                                                                                                                                          |
| 6                       | decorated, exce<br>structural engin<br>detailed informa<br>Levelling of floo<br>panelling and o                                                                                                                                    | d plaster ceilings to be g<br>ept where the ceilings a<br>neer to be unstable. Refe<br>ation.<br>or joists not to impact on<br>ther detailed mouldings                          | re found by the<br>er to ceiling drawings for<br>the levels of fireplaces,                                                                                                                                                                                                                                                               |
| 6                       | Existing lath an<br>decorated, exco<br>structural engin<br>detailed informa<br>Levelling of floo<br>panelling and o                                                                                                                | d plaster ceilings to be g<br>ept where the ceilings a<br>neer to be unstable. Refe<br>ation.<br>or joists not to impact on                                                     | generally repaired and<br>re found by the<br>er to ceiling drawings for<br>the levels of fireplaces,                                                                                                                                                                                                                                     |
| 6                       | Existing lath an<br>decorated, exco<br>structural engin<br>detailed informa<br>Levelling of floo<br>panelling and o                                                                                                                | d plaster ceilings to be g<br>ept where the ceilings a<br>neer to be unstable. Refe<br>ation.<br>or joists not to impact on<br>ther detailed mouldings                          | generally repaired and<br>re found by the<br>er to ceiling drawings for<br>the levels of fireplaces,                                                                                                                                                                                                                                     |
| 6                       | Existing lath an<br>decorated, exca<br>structural engin<br>detailed informa<br>Levelling of floc<br>panelling and o<br>For skirting type                                                                                           | d plaster ceilings to be g<br>ept where the ceilings a<br>neer to be unstable. Refe<br>ation.<br>or joists not to impact on<br>ther detailed mouldings                          | generally repaired and<br>re found by the<br>er to ceiling drawings for<br>the levels of fireplaces,                                                                                                                                                                                                                                     |
| 6<br>7                  | Existing lath an<br>decorated, exca<br>structural engin<br>detailed informa<br>Levelling of floo<br>panelling and o<br>For skirting type                                                                                           | In the plaster ceilings to be a sept where the ceilings and the plaster to be unstable. Referentiation. In points not to impact on the detailed mouldings are see drawing P301. | generally repaired and<br>re found by the<br>er to ceiling drawings for<br>the levels of fireplaces,                                                                                                                                                                                                                                     |
|                         | Existing lath an<br>decorated, exca<br>structural engind<br>detailed informa<br>Levelling of floo<br>panelling and o<br>For skirting type<br><b>Xey Plan:</b>                                                                      | In Arch                                                                                                                                                                         | generally repaired and<br>re found by the<br>er to ceiling drawings for<br>the levels of fireplaces,<br>36<br>37<br>37<br>38<br>38<br><b>C</b><br><b>C</b><br><b>C</b><br><b>C</b><br><b>C</b><br><b>C</b><br><b>C</b><br><b>C</b><br><b>C</b><br><b>C</b>                                                                               |
|                         | Existing lath an<br>decorated, exca<br>structural engin<br>detailed informa<br>Levelling of floc<br>panelling and o<br>For skirting type<br><b>See Plan:</b><br><b>Suin</b><br>chelle Sch<br>4 (0)20 76                            | In Arcl                                                                                                                                                                         | generally repaired and<br>re found by the<br>er to ceiling drawings for<br>the levels of fireplaces,<br>36<br>37<br>37<br>38<br>38<br><b>C</b><br><b>C</b><br><b>C</b><br><b>C</b><br><b>C</b><br><b>C</b><br><b>C</b><br><b>C</b><br><b>C</b><br><b>C</b>                                                                               |
| 6<br>7<br>7<br>Ro<br>+4 | Existing lath an<br>decorated, exca<br>structural engin<br>detailed informa<br>Levelling of floc<br>panelling and o<br>For skirting type<br><b>Rey Plan:</b><br><b>Chelle Sch</b><br>4 (0)20 76<br>STITLE<br><b>Ver Grou</b>       | In Arcl                                                                                                                                                                         | generally repaired and<br>re found by the<br>er to ceiling drawings for<br>the levels of fireplaces,                                                                                                                                                                                                                                     |
| 6<br>7<br>7<br>Ro<br>+4 | Existing lath an<br>decorated, exca<br>structural engin<br>detailed informa<br>Levelling of floc<br>panelling and o<br>For skirting type<br><b>Rey Plan:</b><br><b>Chelle Sch</b><br>4 (0)20 76<br>STITLE<br><b>Ver Grou</b>       | Ind and Group<br>and and Group<br>and and Skir                                                                                                                                  | generally repaired and<br>re found by the<br>er to ceiling drawings for<br>the levels of fireplaces,                                                                                                                                                                                                                                     |
| 6<br>7<br>7<br>Ro<br>+4 | Existing lath an<br>decorated, exca<br>structural engin<br>detailed informa<br>Levelling of floc<br>panelling and o<br>For skirting type<br>(ey Plan:<br>chelle Schr<br>4 (0)20 76<br>TITLE<br>wer Grou<br>posed Fl<br>@ A1 / 1:10 | Ind and Group<br>and and Group<br>and and Skir                                                                                                                                  | generally repaired and<br>re found by the<br>er to ceiling drawings for<br>the levels of fireplaces,<br>36<br>37<br>37<br>38<br>38<br>37<br>38<br>38<br>38<br>37<br>38<br>38<br>38<br>37<br>38<br>38<br>38<br>37<br>38<br>38<br>38<br>37<br>38<br>38<br>37<br>38<br>38<br>38<br>38<br>38<br>38<br>38<br>38<br>38<br>38<br>38<br>38<br>38 |