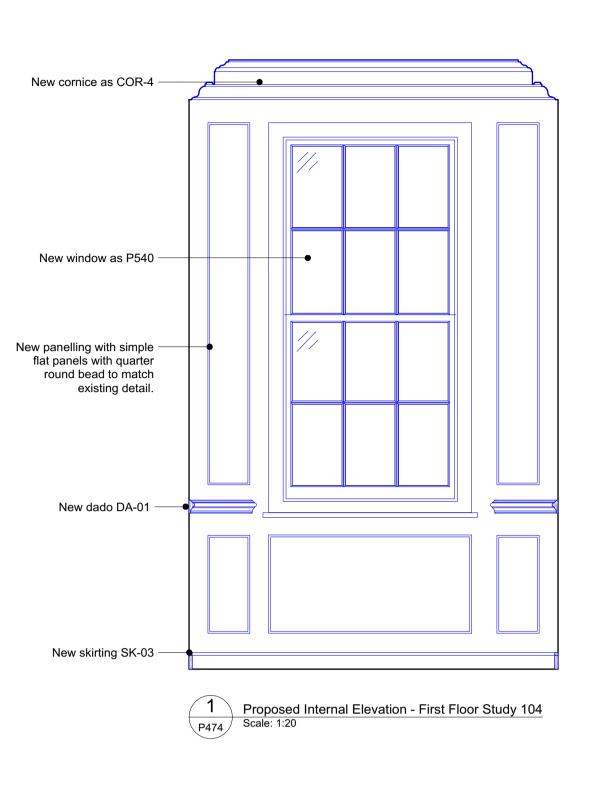

Lower Ground Floor Plan P100 Scale: 1:50

| А                       | (dd.mm.yy)                                                                                                                                                                                                                         | DES                                                                                                                                                                             | CRIPTION                                                                                                                                                                                                                                                                                                                                 |
|-------------------------|------------------------------------------------------------------------------------------------------------------------------------------------------------------------------------------------------------------------------------|---------------------------------------------------------------------------------------------------------------------------------------------------------------------------------|------------------------------------------------------------------------------------------------------------------------------------------------------------------------------------------------------------------------------------------------------------------------------------------------------------------------------------------|
|                         | 22.10.21                                                                                                                                                                                                                           | LBC Condition Dis                                                                                                                                                               | scharge                                                                                                                                                                                                                                                                                                                                  |
|                         |                                                                                                                                                                                                                                    |                                                                                                                                                                                 |                                                                                                                                                                                                                                                                                                                                          |
|                         |                                                                                                                                                                                                                                    |                                                                                                                                                                                 |                                                                                                                                                                                                                                                                                                                                          |
|                         |                                                                                                                                                                                                                                    |                                                                                                                                                                                 |                                                                                                                                                                                                                                                                                                                                          |
|                         |                                                                                                                                                                                                                                    |                                                                                                                                                                                 |                                                                                                                                                                                                                                                                                                                                          |
|                         |                                                                                                                                                                                                                                    |                                                                                                                                                                                 |                                                                                                                                                                                                                                                                                                                                          |
| OMISSION<br>DRAWI       | S AND DISCREPAN<br>ING IS TO BE READ                                                                                                                                                                                               | CIES TO BE REPORTED TO T                                                                                                                                                        | ARE TO BE CHECKED ON SITE. /<br>HE ARCHITECT IMMEDIATELY. T<br>CONSULTANTS INFORMATION.<br>NFORMATION IN THIS DRAWING                                                                                                                                                                                                                    |
| Flo                     | or finishes k                                                                                                                                                                                                                      | ey:                                                                                                                                                                             |                                                                                                                                                                                                                                                                                                                                          |
|                         | Tir                                                                                                                                                                                                                                | nber plank flooring                                                                                                                                                             |                                                                                                                                                                                                                                                                                                                                          |
|                         |                                                                                                                                                                                                                                    |                                                                                                                                                                                 |                                                                                                                                                                                                                                                                                                                                          |
|                         | Po                                                                                                                                                                                                                                 | orcelain Tile                                                                                                                                                                   |                                                                                                                                                                                                                                                                                                                                          |
|                         |                                                                                                                                                                                                                                    |                                                                                                                                                                                 |                                                                                                                                                                                                                                                                                                                                          |
|                         | Yo                                                                                                                                                                                                                                 | rkstone Paving                                                                                                                                                                  |                                                                                                                                                                                                                                                                                                                                          |
|                         |                                                                                                                                                                                                                                    |                                                                                                                                                                                 |                                                                                                                                                                                                                                                                                                                                          |
|                         | Mi                                                                                                                                                                                                                                 | crocement flooring                                                                                                                                                              |                                                                                                                                                                                                                                                                                                                                          |
|                         |                                                                                                                                                                                                                                    |                                                                                                                                                                                 |                                                                                                                                                                                                                                                                                                                                          |
| F                       | FT-1A Flo                                                                                                                                                                                                                          | oor Type, see drawing P                                                                                                                                                         | 300                                                                                                                                                                                                                                                                                                                                      |
| $\langle :$             | SK-01 Sk                                                                                                                                                                                                                           | irting Type, , see drawin                                                                                                                                                       | ig P301                                                                                                                                                                                                                                                                                                                                  |
|                         |                                                                                                                                                                                                                                    |                                                                                                                                                                                 |                                                                                                                                                                                                                                                                                                                                          |
| 6                       | decorated, exce<br>structural engin<br>detailed informa<br>Levelling of floo<br>panelling and o                                                                                                                                    | d plaster ceilings to be g<br>ept where the ceilings a<br>neer to be unstable. Refe<br>ation.<br>or joists not to impact on<br>ther detailed mouldings                          | re found by the<br>er to ceiling drawings for<br>the levels of fireplaces,                                                                                                                                                                                                                                                               |
| 6                       | Existing lath an<br>decorated, exco<br>structural engin<br>detailed informa<br>Levelling of floo<br>panelling and o                                                                                                                | d plaster ceilings to be g<br>ept where the ceilings a<br>neer to be unstable. Refe<br>ation.<br>or joists not to impact on                                                     | generally repaired and<br>re found by the<br>er to ceiling drawings for<br>the levels of fireplaces,                                                                                                                                                                                                                                     |
| 6                       | Existing lath an<br>decorated, exco<br>structural engin<br>detailed informa<br>Levelling of floo<br>panelling and o                                                                                                                | d plaster ceilings to be g<br>ept where the ceilings a<br>neer to be unstable. Refe<br>ation.<br>or joists not to impact on<br>ther detailed mouldings                          | generally repaired and<br>re found by the<br>er to ceiling drawings for<br>the levels of fireplaces,                                                                                                                                                                                                                                     |
| 6                       | Existing lath an<br>decorated, exca<br>structural engin<br>detailed informa<br>Levelling of floc<br>panelling and o<br>For skirting type                                                                                           | d plaster ceilings to be g<br>ept where the ceilings a<br>neer to be unstable. Refe<br>ation.<br>or joists not to impact on<br>ther detailed mouldings                          | generally repaired and<br>re found by the<br>er to ceiling drawings for<br>the levels of fireplaces,                                                                                                                                                                                                                                     |
| 6<br>7                  | Existing lath an<br>decorated, exca<br>structural engin<br>detailed informa<br>Levelling of floo<br>panelling and o<br>For skirting type                                                                                           | In the plaster ceilings to be a sept where the ceilings and the plaster to be unstable. Referentiation. In points not to impact on the detailed mouldings are see drawing P301. | generally repaired and<br>re found by the<br>er to ceiling drawings for<br>the levels of fireplaces,                                                                                                                                                                                                                                     |
|                         | Existing lath an<br>decorated, exca<br>structural engind<br>detailed informa<br>Levelling of floo<br>panelling and o<br>For skirting type<br><b>Xey Plan:</b>                                                                      | In Arch                                                                                                                                                                         | generally repaired and<br>re found by the<br>er to ceiling drawings for<br>the levels of fireplaces,<br>36<br>37<br>37<br>38<br>38<br><b>C</b><br><b>C</b><br><b>C</b><br><b>C</b><br><b>C</b><br><b>C</b><br><b>C</b><br><b>C</b><br><b>C</b><br><b>C</b>                                                                               |
|                         | Existing lath an<br>decorated, exca<br>structural engin<br>detailed informa<br>Levelling of floc<br>panelling and o<br>For skirting type<br><b>See Plan:</b><br><b>Suin</b><br>chelle Sch<br>4 (0)20 76                            | In Arcl                                                                                                                                                                         | generally repaired and<br>re found by the<br>er to ceiling drawings for<br>the levels of fireplaces,<br>36<br>37<br>37<br>38<br>38<br><b>C</b><br><b>C</b><br><b>C</b><br><b>C</b><br><b>C</b><br><b>C</b><br><b>C</b><br><b>C</b><br><b>C</b><br><b>C</b>                                                                               |
| 6<br>7<br>7<br>Ro<br>+4 | Existing lath an<br>decorated, exca<br>structural engin<br>detailed informa<br>Levelling of floc<br>panelling and o<br>For skirting type<br><b>Rey Plan:</b><br><b>Chelle Sch</b><br>4 (0)20 76<br>STITLE<br><b>Ver Grou</b>       | In Arcl                                                                                                                                                                         | generally repaired and<br>re found by the<br>er to ceiling drawings for<br>the levels of fireplaces,                                                                                                                                                                                                                                     |
| 6<br>7<br>7<br>Ro<br>+4 | Existing lath an<br>decorated, exca<br>structural engin<br>detailed informa<br>Levelling of floc<br>panelling and o<br>For skirting type<br><b>Rey Plan:</b><br><b>Chelle Sch</b><br>4 (0)20 76<br>STITLE<br><b>Ver Grou</b>       | Ind and Group<br>and and Group<br>and and Skir                                                                                                                                  | generally repaired and<br>re found by the<br>er to ceiling drawings for<br>the levels of fireplaces,                                                                                                                                                                                                                                     |
| 6<br>7<br>7<br>Ro<br>+4 | Existing lath an<br>decorated, exca<br>structural engin<br>detailed informa<br>Levelling of floc<br>panelling and o<br>For skirting type<br>(ey Plan:<br>chelle Schr<br>4 (0)20 76<br>TITLE<br>wer Grou<br>posed Fl<br>@ A1 / 1:10 | Ind and Group<br>and and Group<br>and and Skir                                                                                                                                  | generally repaired and<br>re found by the<br>er to ceiling drawings for<br>the levels of fireplaces,<br>36<br>37<br>37<br>38<br>38<br>37<br>38<br>38<br>38<br>37<br>38<br>38<br>38<br>37<br>38<br>38<br>38<br>37<br>38<br>38<br>38<br>37<br>38<br>38<br>37<br>38<br>38<br>38<br>38<br>38<br>38<br>38<br>38<br>38<br>38<br>38<br>38<br>38 |