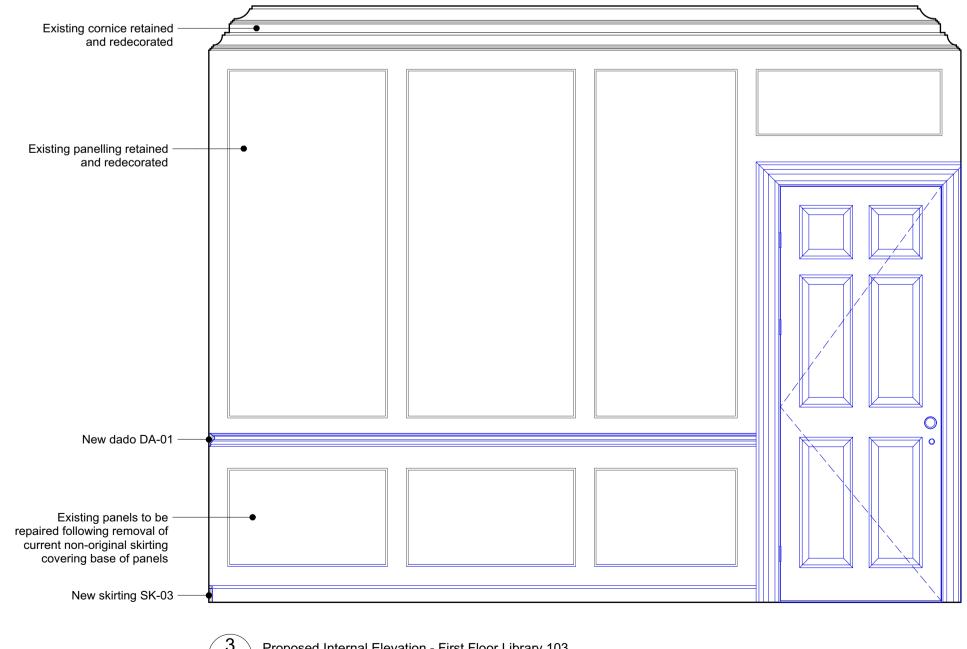

|
| ΩA               | 203                                   | P464 A                                                                                                                                                                                          |

New panelling with simple flat panels with quarter round bead to match existing detail.





 Bits
 Proposed Internal Elevation - First Floor Living 101

 P471
 Scale: 1:20

#### Existing cornice retained

Jib door formed in panel for

Existing panels to be repaired following removal of current non-original skirting covering base of



37 Great James Street

PROJECT NO.

QA203

DRAWING NO.

P471

REV.

Α

 Existing panels to be repaired following removal of current non-original skirting covering base of







 Bits
 Proposed Internal Elevation - First Floor Library 103

 P473
 Scale: 1:20



|                                                                         | REV                                      | DATE<br>(dd.mm.yy)                                                                                                                                                   | DESCRIF                                                                                                                                                        | PTION                                                                                                                       |
|-------------------------------------------------------------------------|------------------------------------------|-----------------------