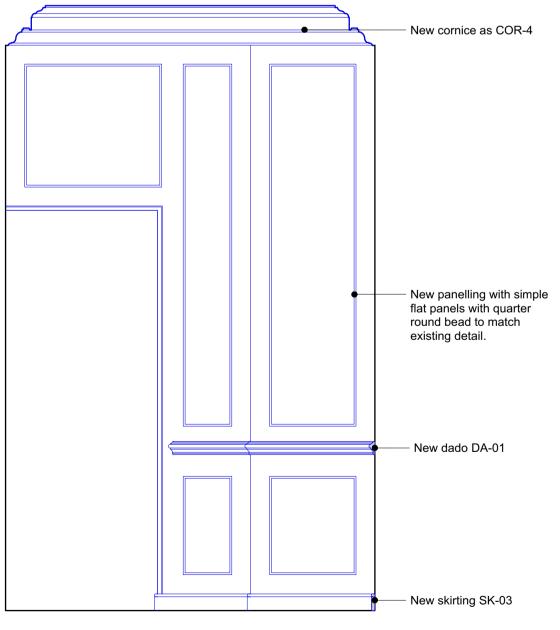

|                                                                                                                             |
|                                                                         | PROJECT                                  | NO                                                                                                                                                                   | DRAWING NO.                                                                                                                                                    | REV.                                                                                                                        |









 Proposed Internal Elevation - First Floor Study 104

 P474
 Scale: 1:20

| 37 | Great | James | Street |
|----|-------|-------|--------|
|    |       |       |        |

| REV                    | DATE                                                                                                                                                                 | DES                                                                                                                                                                      | CRIPTION                                                                                                               |
|------------------------|-------------------------------------------------------------------------------------------------------------------