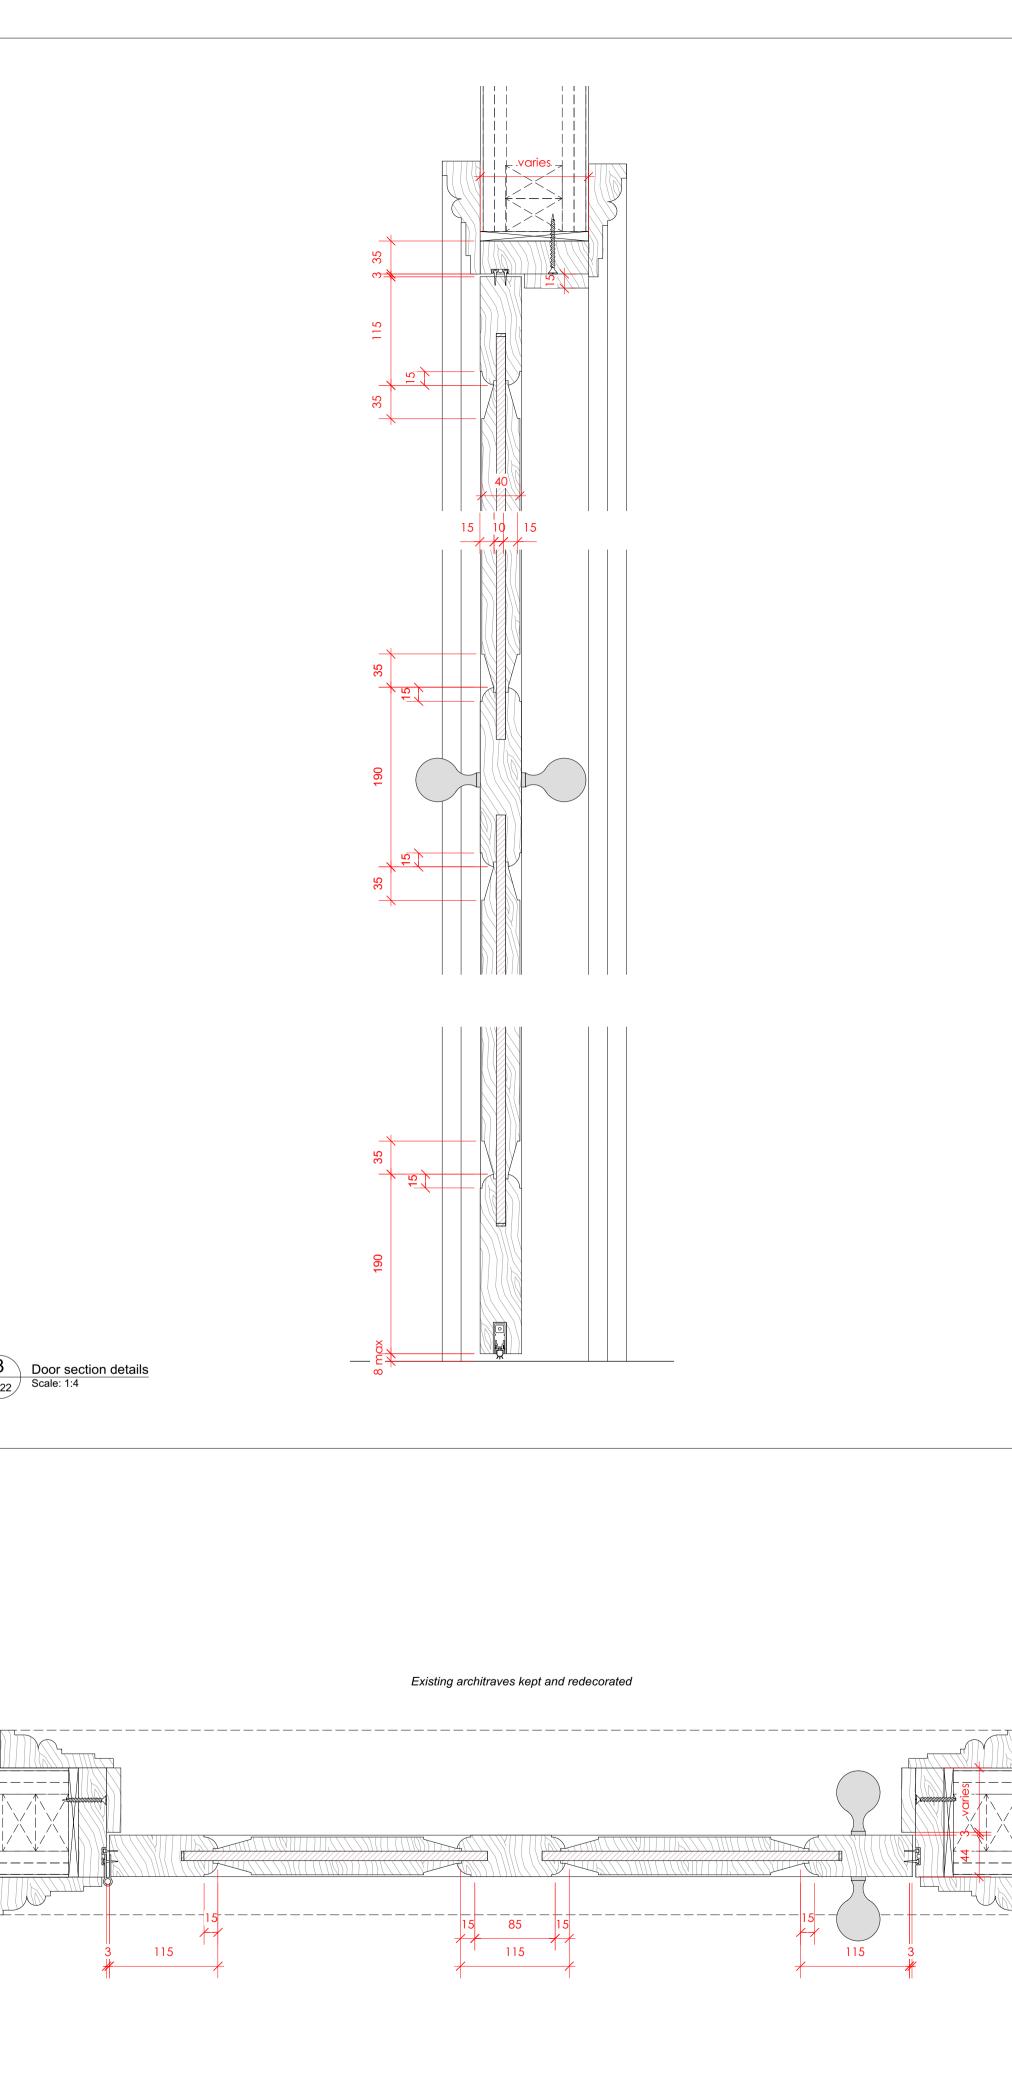

Lower Ground Floor Plan P100 Scale: 1:50

| А                       | (dd.mm.yy)                                                                                                                                                                                                                         | DES                                                                                                                                                                             | CRIPTION                                                                                                                                                                                                                                                                                                                                 |
|-------------------------|------------------------------------------------------------------------------------------------------------------------------------------------------------------------------------------------------------------------------------|---------------------------------------------------------------------------------------------------------------------------------------------------------------------------------|------------------------------------------------------------------------------------------------------------------------------------------------------------------------------------------------------------------------------------------------------------------------------------------------------------------------------------------|
|                         | 22.10.21                                                                                                                                                                                                                           | LBC Condition Dis                                                                                                                                                               | scharge                                                                                                                                                                                                                                                                                                                                  |
|                         |                                                                                                                                                                                                                                    |                                                                                                                                                                                 |                                                                                                                                                                                                                                                                                                                                          |
|                         |                                                                                                                                                                                                                                    |                                                                                                                                                                                 |                                                                                                                                                                                                                                                                                                                                          |
|                         |                                                                                                                                                                                                                                    |                                                                                                                                                                                 |                                                                                                                                                                                                                                                                                                                                          |
|                         |                                                                                                                                                                                                                                    |                                                                                                                                                                                 |                                                                                                                                                                                                                                                                                                                                          |
|                         |                                                                                                                                                                                                                                    |                                                                                                                                                                                 |                                                                                                                                                                                                                                                                                                                                          |
| OMISSION<br>DRAWI       | S AND DISCREPAN<br>ING IS TO BE READ                                                                                                                                                                                               | CIES TO BE REPORTED TO T                                                                                                                                                        | ARE TO BE CHECKED ON SITE. /<br>HE ARCHITECT IMMEDIATELY. T<br>CONSULTANTS INFORMATION.<br>NFORMATION IN THIS DRAWING                                                                                                                                                                                                                    |
| Flo                     | or finishes k                                                                                                                                                                                                                      | ey:                                                                                                                                                                             |                                                                                                                                                                                                                                                                                                                                          |
|                         | Tir                                                                                                                                                                                                                                | nber plank flooring                                                                                                                                                             |                                                                                                                                                                                                                                                                                                                                          |
|                         |                                                                                                                                                                                                                                    |                                                                                                                                                                                 |                                                                                                                                                                                                                                                                                                                                          |
|                         | Po                                                                                                                                                                                                                                 | orcelain Tile                                                                                                                                                                   |                                                                                                                                                                                                                                                                                                                                          |
|                         |                                                                                                                                                                                                                                    |                                                                                                                                                                                 |                                                                                                                                                                                                                                                                                                                                          |
|                         | Yo                                                                                                                                                                                                                                 | rkstone Paving                                                                                                                                                                  |                                                                                                                                                                                                                                                                                                                                          |
|                         |                                                                                                                                                                                                                                    |                                                                                                                                                                                 |                                                                                                                                                                                                                                                                                                                                          |
|                         | Mi                                                                                                                                                                                                                                 | crocement flooring                                                                                                                                                              |                                                                                                                                                                                                                                                                                                                                          |
|                         |                                                                                                                                                                                                                                    |                                                                                                                                                                                 |                                                                                                                                                                                                                                                                                                                                          |
| F                       | FT-1A Flo                                                                                                                                                                                                                          | oor Type, see drawing P                                                                                                                                                         | 300                                                                                                                                                                                                                                                                                                                                      |
| $\langle :$             | SK-01 Sk                                                                                                                                                                                                                           | irting Type, , see drawin                                                                                                                                                       | ig P301                                                                                                                                                                                                                                                                                                                                  |
|                         |                                                                                                                                                                                                                                    |                                                                                                                                                                                 |                                                                                                                                                                                                                                                                                                                                          |
| 6                       | decorated, exce<br>structural engin<br>detailed informa<br>Levelling of floo<br>panelling and o                                                                                                                                    | d plaster ceilings to be g<br>ept where the ceilings a<br>neer to be unstable. Refe<br>ation.<br>or joists not to impact on<br>ther detailed mouldings                          | re found by the<br>er to ceiling drawings for<br>the levels of fireplaces,                                                                                                                                                                                                                                                               |
| 6                       | Existing lath an<br>decorated, exco<br>structural engin<br>detailed informa<br>Levelling of floo<br>panelling and o                                                                                                                | d plaster ceilings to be g<br>ept where the ceilings a<br>neer to be unstable. Refe<br>ation.<br>or joists not to impact on                                                     | generally repaired and<br>re found by the<br>er to ceiling drawings for<br>the levels of fireplaces,                                                                                                                                                                                                                                     |
| 6                       | Existing lath an<br>decorated, exco<br>structural engin<br>detailed informa<br>Levelling of floo<br>panelling and o                                                                                                                | d plaster ceilings to be g<br>ept where the ceilings a<br>neer to be unstable. Refe<br>ation.<br>or joists not to impact on<br>ther detailed mouldings                          | generally repaired and<br>re found by the<br>er to ceiling drawings for<br>the levels of fireplaces,                                                                                                                                                                                                                                     |
| 6                       | Existing lath an<br>decorated, exca<br>structural engin<br>detailed informa<br>Levelling of floc<br>panelling and o<br>For skirting type                                                                                           | d plaster ceilings to be g<br>ept where the ceilings a<br>neer to be unstable. Refe<br>ation.<br>or joists not to impact on<br>ther detailed mouldings                          | generally repaired and<br>re found by the<br>er to ceiling drawings for<br>the levels of fireplaces,                                                                                                                                                                                                                                     |
| 6<br>7                  | Existing lath an<br>decorated, exca<br>structural engin<br>detailed informa<br>Levelling of floo<br>panelling and o<br>For skirting type                                                                                           | In the plaster ceilings to be a sept where the ceilings and the plaster to be unstable. Referentiation. In points not to impact on the detailed mouldings are see drawing P301. | generally repaired and<br>re found by the<br>er to ceiling drawings for<br>the levels of fireplaces,                                                                                                                                                                                                                                     |
|                         | Existing lath an<br>decorated, exca<br>structural engind<br>detailed informa<br>Levelling of floo<br>panelling and o<br>For skirting type<br><b>Xey Plan:</b>                                                                      | In Arch                                                                                                                                                                         | generally repaired and<br>re found by the<br>er to ceiling drawings for<br>the levels of fireplaces,<br>36<br>37<br>37<br>38<br>38<br><b>C</b><br><b>C</b><br><b>C</b><br><b>C</b><br><b>C</b><br><b>C</b><br><b>C</b><br><b>C</b><br><b>C</b><br><b>C</b>                                                                               |
|                         | Existing lath an<br>decorated, exca<br>structural engin<br>detailed informa<br>Levelling of floc<br>panelling and o<br>For skirting type<br><b>See Plan:</b><br><b>Suin</b><br>chelle Sch<br>4 (0)20 76                            | In Arcl                                                                                                                                                                         | generally repaired and<br>re found by the<br>er to ceiling drawings for<br>the levels of fireplaces,<br>36<br>37<br>37<br>38<br>38<br><b>C</b><br><b>C</b><br><b>C</b><br><b>C</b><br><b>C</b><br><b>C</b><br><b>C</b><br><b>C</b><br><b>C</b><br><b>C</b>                                                                               |
| 6<br>7<br>7<br>Ro<br>+4 | Existing lath an<br>decorated, exca<br>structural engin<br>detailed informa<br>Levelling of floc<br>panelling and o<br>For skirting type<br><b>Rey Plan:</b><br><b>Chelle Sch</b><br>4 (0)20 76<br>STITLE<br><b>Ver Grou</b>       | In Arcl                                                                                                                                                                         | generally repaired and<br>re found by the<br>er to ceiling drawings for<br>the levels of fireplaces,                                                                                                                                                                                                                                     |
| 6<br>7<br>7<br>Ro<br>+4 | Existing lath an<br>decorated, exca<br>structural engin<br>detailed informa<br>Levelling of floc<br>panelling and o<br>For skirting type<br><b>Rey Plan:</b><br><b>Chelle Sch</b><br>4 (0)20 76<br>STITLE<br><b>Ver Grou</b>       | Ind and Group<br>and and Group<br>and and Skir                                                                                                                                  | generally repaired and<br>re found by the<br>er to ceiling drawings for<br>the levels of fireplaces,                                                                                                                                                                                                                                     |
| 6<br>7<br>7<br>Ro<br>+4 | Existing lath an<br>decorated, exca<br>structural engin<br>detailed informa<br>Levelling of floc<br>panelling and o<br>For skirting type<br>(ey Plan:<br>chelle Schr<br>4 (0)20 76<br>TITLE<br>wer Grou<br>posed Fl<br>@ A1 / 1:10 | Ind and Group<br>and and Group<br>and and Skir                                                                                                                                  | generally repaired and<br>re found by the<br>er to ceiling drawings for<br>the levels of fireplaces,<br>36<br>37<br>37<br>38<br>38<br>37<br>38<br>38<br>38<br>37<br>38<br>38<br>38<br>37<br>38<br>38<br>38<br>37<br>38<br>38<br>38<br>37<br>38<br>38<br>37<br>38<br>38<br>38<br>38<br>38<br>38<br>38<br>38<br>38<br>38<br>38<br>38<br>38 |