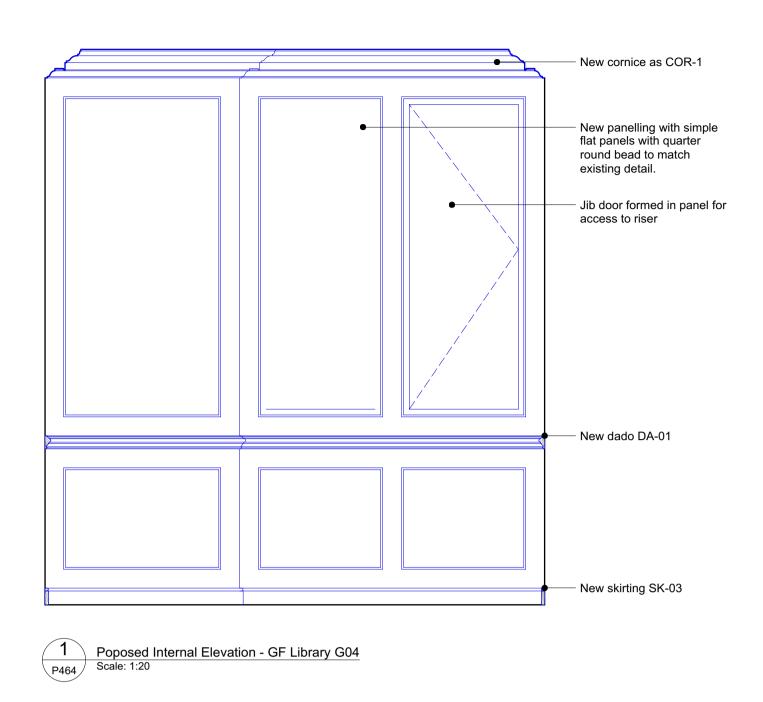

Lower Ground Floor Plan P100 Scale: 1:50

| А                       | (dd.mm.yy)                                                                                                                                                                                                                         | DES                                                                                                                                                                             | CRIPTION                                                                                                                                                                                                                                                                                                                                 |
|-------------------------|------------------------------------------------------------------------------------------------------------------------------------------------------------------------------------------------------------------------------------|---------------------------------------------------------------------------------------------------------------------------------------------------------------------------------|------------------------------------------------------------------------------------------------------------------------------------------------------------------------------------------------------------------------------------------------------------------------------------------------------------------------------------------|
|                         | 22.10.21                                                                                                                                                                                                                           | LBC Condition Dis                                                                                                                                                               | scharge                                                                                                                                                                                                                                                                                                                                  |
|                         |                                                                                                                                                                                                                                    |                                                                                                                                                                                 |                                                                                                                                                                                                                                                                                                                                          |
|                         |                                                                                                                                                                                                                                    |                                                                                                                                                                                 |                                                                                                                                                                                                                                                                                                                                          |
|                         |                                                                                                                                                                                                                                    |                                                                                                                                                                                 |                                                                                                                                                                                                                                                                                                                                          |
|                         |                                                                                                                                                                                                                                    |                                                                                                                                                                                 |                                                                                                                                                                                                                                                                                                                                          |
|                         |                                                                                                                                                                                                                                    |                                                                                                                                                                                 |                                                                                                                                                                                                                                                                                                                                          |
| OMISSION<br>DRAWI       | S AND DISCREPAN<br>ING IS TO BE READ                                                                                                                                                                                               | CIES TO BE REPORTED TO T                                                                                                                                                        | ARE TO BE CHECKED ON SITE. /<br>HE ARCHITECT IMMEDIATELY. T<br>CONSULTANTS INFORMATION.<br>NFORMATION IN THIS DRAWING                                                                                                                                                                                                                    |
| Flo                     | or finishes k                                                                                                                                                                                                                      | ey:                                                                                                                                                                             |                                                                                                                                                                                                                                                                                                                                          |
|                         | Tir                                                                                                                                                                                                                                | nber plank flooring                                                                                                                                                             |                                                                                                                                                                                                                                                                                                                                          |
|                         |                                                                                                                                                                                                                                    |                                                                                                                                                                                 |                                                                                                                                                                                                                                                                                                                                          |
|                         | Po                                                                                                                                                                                                                                 | orcelain Tile                                                                                                                                                                   |                                                                                                                                                                                                                                                                                                                                          |
|                         |                                                                                                                                                                                                                                    |                                                                                                                                                                                 |                                                                                                                                                                                                                                                                                                                                          |
|                         | Yo                                                                                                                                                                                                                                 | rkstone Paving                                                                                                                                                                  |                                                                                                                                                                                                                                                                                                                                          |
|                         |                                                                                                                                                                                                                                    |                                                                                                                                                                                 |                                                                                                                                                                                                                                                                                                                                          |
|                         | Mi                                                                                                                                                                                                                                 | crocement flooring                                                                                                                                                              |                                                                                                                                                                                                                                                                                                                                          |
|                         |                                                                                                                                                                                                                                    |                                                                                                                                                                                 |                                                                                                                                                                                                                                                                                                                                          |
| F                       | FT-1A Flo                                                                                                                                                                                                                          | oor Type, see drawing P                                                                                                                                                         | 300                                                                                                                                                                                                                                                                                                                                      |
| $\langle :$             | SK-01 Sk                                                                                                                                                                                                                           | irting Type, , see drawin                                                                                                                                                       | ig P301                                                                                                                                                                                                                                                                                                                                  |
|                         |                                                                                                                                                                                                                                    |                                                                                                                                                                                 |                                                                                                                                                                                                                                                                                                                                          |
| 6                       | decorated, exce<br>structural engin<br>detailed informa<br>Levelling of floo<br>panelling and o                                                                                                                                    | d plaster ceilings to be g<br>ept where the ceilings a<br>neer to be unstable. Refe<br>ation.<br>or joists not to impact on<br>ther detailed mouldings                          | re found by the<br>er to ceiling drawings for<br>the levels of fireplaces,                                                                                                                                                                                                                                                               |
| 6                       | Existing lath an<br>decorated, exco<br>structural engin<br>detailed informa<br>Levelling of floo<br>panelling and o                                                                                                                | d plaster ceilings to be g<br>ept where the ceilings a<br>neer to be unstable. Refe<br>ation.<br>or joists not to impact on                                                     | generally repaired and<br>re found by the<br>er to ceiling drawings for<br>the levels of fireplaces,                                                                                                                                                                                                                                     |
| 6                       | Existing lath an<br>decorated, exco<br>structural engin<br>detailed informa<br>Levelling of floo<br>panelling and o                                                                                                                | d plaster ceilings to be g<br>ept where the ceilings a<br>neer to be unstable. Refe<br>ation.<br>or joists not to impact on<br>ther detailed mouldings                          | generally repaired and<br>re found by the<br>er to ceiling drawings for<br>the levels of fireplaces,                                                                                                                                                                                                                                     |
| 6                       | Existing lath an<br>decorated, exca<br>structural engin<br>detailed informa<br>Levelling of floc<br>panelling and o<br>For skirting type                                                                                           | d plaster ceilings to be g<br>ept where the ceilings a<br>neer to be unstable. Refe<br>ation.<br>or joists not to impact on<br>ther detailed mouldings                          | generally repaired and<br>re found by the<br>er to ceiling drawings for<br>the levels of fireplaces,                                                                                                                                                                                                                                     |
| 6<br>7                  | Existing lath an<br>decorated, exca<br>structural engin<br>detailed informa<br>Levelling of floo<br>panelling and o<br>For skirting type                                                                                           | In the plaster ceilings to be a sept where the ceilings and the plaster to be unstable. Referentiation. In points not to impact on the detailed mouldings are see drawing P301. | generally repaired and<br>re found by the<br>er to ceiling drawings for<br>the levels of fireplaces,                                                                                                                                                                                                                                     |
|                         | Existing lath an<br>decorated, exca<br>structural engind<br>detailed informa<br>Levelling of floo<br>panelling and o<br>For skirting type<br><b>Xey Plan:</b>                                                                      | In Arch                                                                                                                                                                         | generally repaired and<br>re found by the<br>er to ceiling drawings for<br>the levels of fireplaces,<br>36<br>37<br>37<br>38<br>38<br><b>C</b><br><b>C</b><br><b>C</b><br><b>C</b><br><b>C</b><br><b>C</b><br><b>C</b><br><b>C</b><br><b>C</b><br><b>C</b>                                                                               |
|                         | Existing lath an<br>decorated, exca<br>structural engin<br>detailed informa<br>Levelling of floc<br>panelling and o<br>For skirting type<br><b>See Plan:</b><br><b>Suin</b><br>chelle Sch<br>4 (0)20 76                            | In Arcl                                                                                                                                                                         | generally repaired and<br>re found by the<br>er to ceiling drawings for<br>the levels of fireplaces,<br>36<br>37<br>37<br>38<br>38<br><b>C</b><br><b>C</b><br><b>C</b><br><b>C</b><br><b>C</b><br><b>C</b><br><b>C</b><br><b>C</b><br><b>C</b><br><b>C</b>                                                                               |
| 6<br>7<br>7<br>Ro<br>+4 | Existing lath an<br>decorated, exca<br>structural engin<br>detailed informa<br>Levelling of floc<br>panelling and o<br>For skirting type<br><b>Rey Plan:</b><br><b>Chelle Sch</b><br>4 (0)20 76<br>STITLE<br><b>Ver Grou</b>       | In Arcl                                                                                                                                                                         | generally repaired and<br>re found by the<br>er to ceiling drawings for<br>the levels of fireplaces,                                                                                                                                                                                                                                     |
| 6<br>7<br>7<br>Ro<br>+4 | Existing lath an<br>decorated, exca<br>structural engin<br>detailed informa<br>Levelling of floc<br>panelling and o<br>For skirting type<br><b>Rey Plan:</b><br><b>Chelle Sch</b><br>4 (0)20 76<br>STITLE<br><b>Ver Grou</b>       | Ind and Group<br>and and Group<br>and and Skir                                                                                                                                  | generally repaired and<br>re found by the<br>er to ceiling drawings for<br>the levels of fireplaces,                                                                                                                                                                                                                                     |
| 6<br>7<br>7<br>Ro<br>+4 | Existing lath an<br>decorated, exca<br>structural engin<br>detailed informa<br>Levelling of floc<br>panelling and o<br>For skirting type<br>(ey Plan:<br>chelle Schr<br>4 (0)20 76<br>TITLE<br>wer Grou<br>posed Fl<br>@ A1 / 1:10 | Ind and Group<br>and and Group<br>and and Skir                                                                                                                                  | generally repaired and<br>re found by the<br>er to ceiling drawings for<br>the levels of fireplaces,<br>36<br>37<br>37<br>38<br>38<br>37<br>38<br>38<br>38<br>37<br>38<br>38<br>38<br>37<br>38<br>38<br>38<br>37<br>38<br>38<br>38<br>37<br>38<br>38<br>37<br>38<br>38<br>38<br>38<br>38<br>38<br>38<br>38<br>38<br>38<br>38<br>38<br>38 |