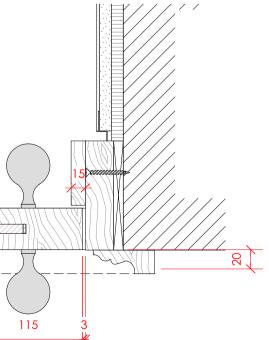

Lower Ground Floor Plan P100 Scale: 1:50

| А                       | (dd.mm.yy)                                                                                                                                                                                                                         | DES                                                                                                                                                                             | CRIPTION                                                                                                                                                                                                                                                                                                                                 |
|-------------------------|------------------------------------------------------------------------------------------------------------------------------------------------------------------------------------------------------------------------------------|---------------------------------------------------------------------------------------------------------------------------------------------------------------------------------|------------------------------------------------------------------------------------------------------------------------------------------------------------------------------------------------------------------------------------------------------------------------------------------------------------------------------------------|
|                         | 22.10.21                                                                                                                                                                                                                           | LBC Condition Dis                                                                                                                                                               | scharge                                                                                                                                                                                                                                                                                                                                  |
|                         |                                                                                                                                                                                                                                    |                                                                                                                                                                                 |                                                                                                                                                                                                                                                                                                                                          |
|                         |                                                                                                                                                                                                                                    |                                                                                                                                                                                 |                                                                                                                                                                                                                                                                                                                                          |
|                         |                                                                                                                                                                                                                                    |                                                                                                                                                                                 |                                                                                                                                                                                                                                                                                                                                          |
|                         |                                                                                                                                                                                                                                    |                                                                                                                                                                                 |                                                                                                                                                                                                                                                                                                                                          |
|                         |                                                                                                                                                                                                                                    |                                                                                                                                                                                 |                                                                                                                                                                                                                                                                                                                                          |
| OMISSION<br>DRAWI       | S AND DISCREPAN<br>ING IS TO BE READ                                                                                                                                                                                               | CIES TO BE REPORTED TO T                                                                                                                                                        | ARE TO BE CHECKED ON SITE. /<br>HE ARCHITECT IMMEDIATELY. T<br>CONSULTANTS INFORMATION.<br>NFORMATION IN THIS DRAWING                                                                                                                                                                                                                    |
| Flo                     | or finishes k                                                                                                                                                                                                                      | ey:                                                                                                                                                                             |                                                                                                                                                                                                                                                                                                                                          |
|                         | Tir                                                                                                                                                                                                                                | nber plank flooring                                                                                                                                                             |                                                                                                                                                                                                                                                                                                                                          |
|                         |                                                                                                                                                                                                                                    |                                                                                                                                                                                 |                                                                                                                                                                                                                                                                                                                                          |
|                         | Po                                                                                                                                                                                                                                 | orcelain Tile                                                                                                                                                                   |                                                                                                                                                                                                                                                                                                                                          |
|                         |                                                                                                                                                                                                                                    |                                                                                                                                                                                 |                                                                                                                                                                                                                                                                                                                                          |
|                         | Yo                                                                                                                                                                                                                                 | rkstone Paving                                                                                                                                                                  |                                                                                                                                                                                                                                                                                                                                          |
|                         |                                                                                                                                                                                                                                    |                                                                                                                                                                                 |                                                                                                                                                                                                                                                                                                                                          |
|                         | Mi                                                                                                                                                                                                                                 | crocement flooring                                                                                                                                                              |                                                                                                                                                                                                                                                                                                                                          |
|                         |                                                                                                                                                                                                                                    |                                                                                                                                                                                 |                                                                                                                                                                                                                                                                                                                                          |
| F                       | FT-1A Flo                                                                                                                                                                                                                          | oor Type, see drawing P                                                                                                                                                         | 300                                                                                                                                                                                                                                                                                                                                      |
| $\langle :$             | SK-01 Sk                                                                                                                                                                                                                           | irting Type, , see drawin                                                                                                                                                       | ig P301                                                                                                                                                                                                                                                                                                                                  |
|                         |                                                                                                                                                                                                                                    |                                                                                                                                                                                 |                                                                                                                                                                                                                                                                                                                                          |
| 6                       | decorated, exce<br>structural engin<br>detailed informa<br>Levelling of floo<br>panelling and o                                                                                                                                    | d plaster ceilings to be g<br>ept where the ceilings a<br>neer to be unstable. Refe<br>ation.<br>or joists not to impact on<br>ther detailed mouldings                          | re found by the<br>er to ceiling drawings for<br>the levels of fireplaces,                                                                                                                                                                                                                                                               |
| 6                       | Existing lath an<br>decorated, exco<br>structural engin<br>detailed informa<br>Levelling of floo<br>panelling and o                                                                                                                | d plaster ceilings to be g<br>ept where the ceilings a<br>neer to be unstable. Refe<br>ation.<br>or joists not to impact on                                                     | generally repaired and<br>re found by the<br>er to ceiling drawings for<br>the levels of fireplaces,                                                                                                                                                                                                                                     |
| 6                       | Existing lath an<br>decorated, exco<br>structural engin<br>detailed informa<br>Levelling of floo<br>panelling and o                                                                                                                | d plaster ceilings to be g<br>ept where the ceilings a<br>neer to be unstable. Refe<br>ation.<br>or joists not to impact on<br>ther detailed mouldings                          | generally repaired and<br>re found by the<br>er to ceiling drawings for<br>the levels of fireplaces,                                                                                                                                                                                                                                     |
| 6                       | Existing lath an<br>decorated, exca<br>structural engin<br>detailed informa<br>Levelling of floc<br>panelling and o<br>For skirting type                                                                                           | d plaster ceilings to be g<br>ept where the ceilings a<br>neer to be unstable. Refe<br>ation.<br>or joists not to impact on<br>ther detailed mouldings                          | generally repaired and<br>re found by the<br>er to ceiling drawings for<br>the levels of fireplaces,                                                                                                                                                                                                                                     |
| 6<br>7                  | Existing lath an<br>decorated, exca<br>structural engin<br>detailed informa<br>Levelling of floo<br>panelling and o<br>For skirting type                                                                                           | In the plaster ceilings to be a sept where the ceilings and the plaster to be unstable. Referentiation. In points not to impact on the detailed mouldings are see drawing P301. | generally repaired and<br>re found by the<br>er to ceiling drawings for<br>the levels of fireplaces,                                                                                                                                                                                                                                     |
|                         | Existing lath an<br>decorated, exca<br>structural engind<br>detailed informa<br>Levelling of floo<br>panelling and o<br>For skirting type<br><b>Xey Plan:</b>                                                                      | In Arch                                                                                                                                                                         | generally repaired and<br>re found by the<br>er to ceiling drawings for<br>the levels of fireplaces,<br>36<br>37<br>37<br>38<br>38<br><b>C</b><br><b>C</b><br><b>C</b><br><b>C</b><br><b>C</b><br><b>C</b><br><b>C</b><br><b>C</b><br><b>C</b><br><b>C</b>                                                                               |
|                         | Existing lath an<br>decorated, exca<br>structural engin<br>detailed informa<br>Levelling of floc<br>panelling and o<br>For skirting type<br><b>See Plan:</b><br><b>Suin</b><br>chelle Sch<br>4 (0)20 76                            | In Arcl                                                                                                                                                                         | generally repaired and<br>re found by the<br>er to ceiling drawings for<br>the levels of fireplaces,<br>36<br>37<br>37<br>38<br>38<br><b>C</b><br><b>C</b><br><b>C</b><br><b>C</b><br><b>C</b><br><b>C</b><br><b>C</b><br><b>C</b><br><b>C</b><br><b>C</b>                                                                               |
| 6<br>7<br>7<br>Ro<br>+4 | Existing lath an<br>decorated, exca<br>structural engin<br>detailed informa<br>Levelling of floc<br>panelling and o<br>For skirting type<br><b>Rey Plan:</b><br><b>Chelle Sch</b><br>4 (0)20 76<br>STITLE<br><b>Ver Grou</b>       | In Arcl                                                                                                                                                                         | generally repaired and<br>re found by the<br>er to ceiling drawings for<br>the levels of fireplaces,                                                                                                                                                                                                                                     |
| 6<br>7<br>7<br>Ro<br>+4 | Existing lath an<br>decorated, exca<br>structural engin<br>detailed informa<br>Levelling of floc<br>panelling and o<br>For skirting type<br><b>Rey Plan:</b><br><b>Chelle Sch</b><br>4 (0)20 76<br>STITLE<br><b>Ver Grou</b>       | Ind and Group<br>and and Group<br>and and Skir                                                                                                                                  | generally repaired and<br>re found by the<br>er to ceiling drawings for<br>the levels of fireplaces,                                                                                                                                                                                                                                     |
| 6<br>7<br>7<br>Ro<br>+4 | Existing lath an<br>decorated, exca<br>structural engin<br>detailed informa<br>Levelling of floc<br>panelling and o<br>For skirting type<br>(ey Plan:<br>chelle Schr<br>4 (0)20 76<br>TITLE<br>wer Grou<br>posed Fl<br>@ A1 / 1:10 | Ind and Group<br>and and Group<br>and and Skir                                                                                                                                  | generally repaired and<br>re found by the<br>er to ceiling drawings for<br>the levels of fireplaces,<br>36<br>37<br>37<br>38<br>38<br>37<br>38<br>38<br>38<br>37<br>38<br>38<br>38<br>37<br>38<br>38<br>38<br>37<br>38<br>38<br>38<br>37<br>38<br>38<br>37<br>38<br>38<br>38<br>38<br>38<br>38<br>38<br>38<br>38<br>38<br>38<br>38<br>38 |