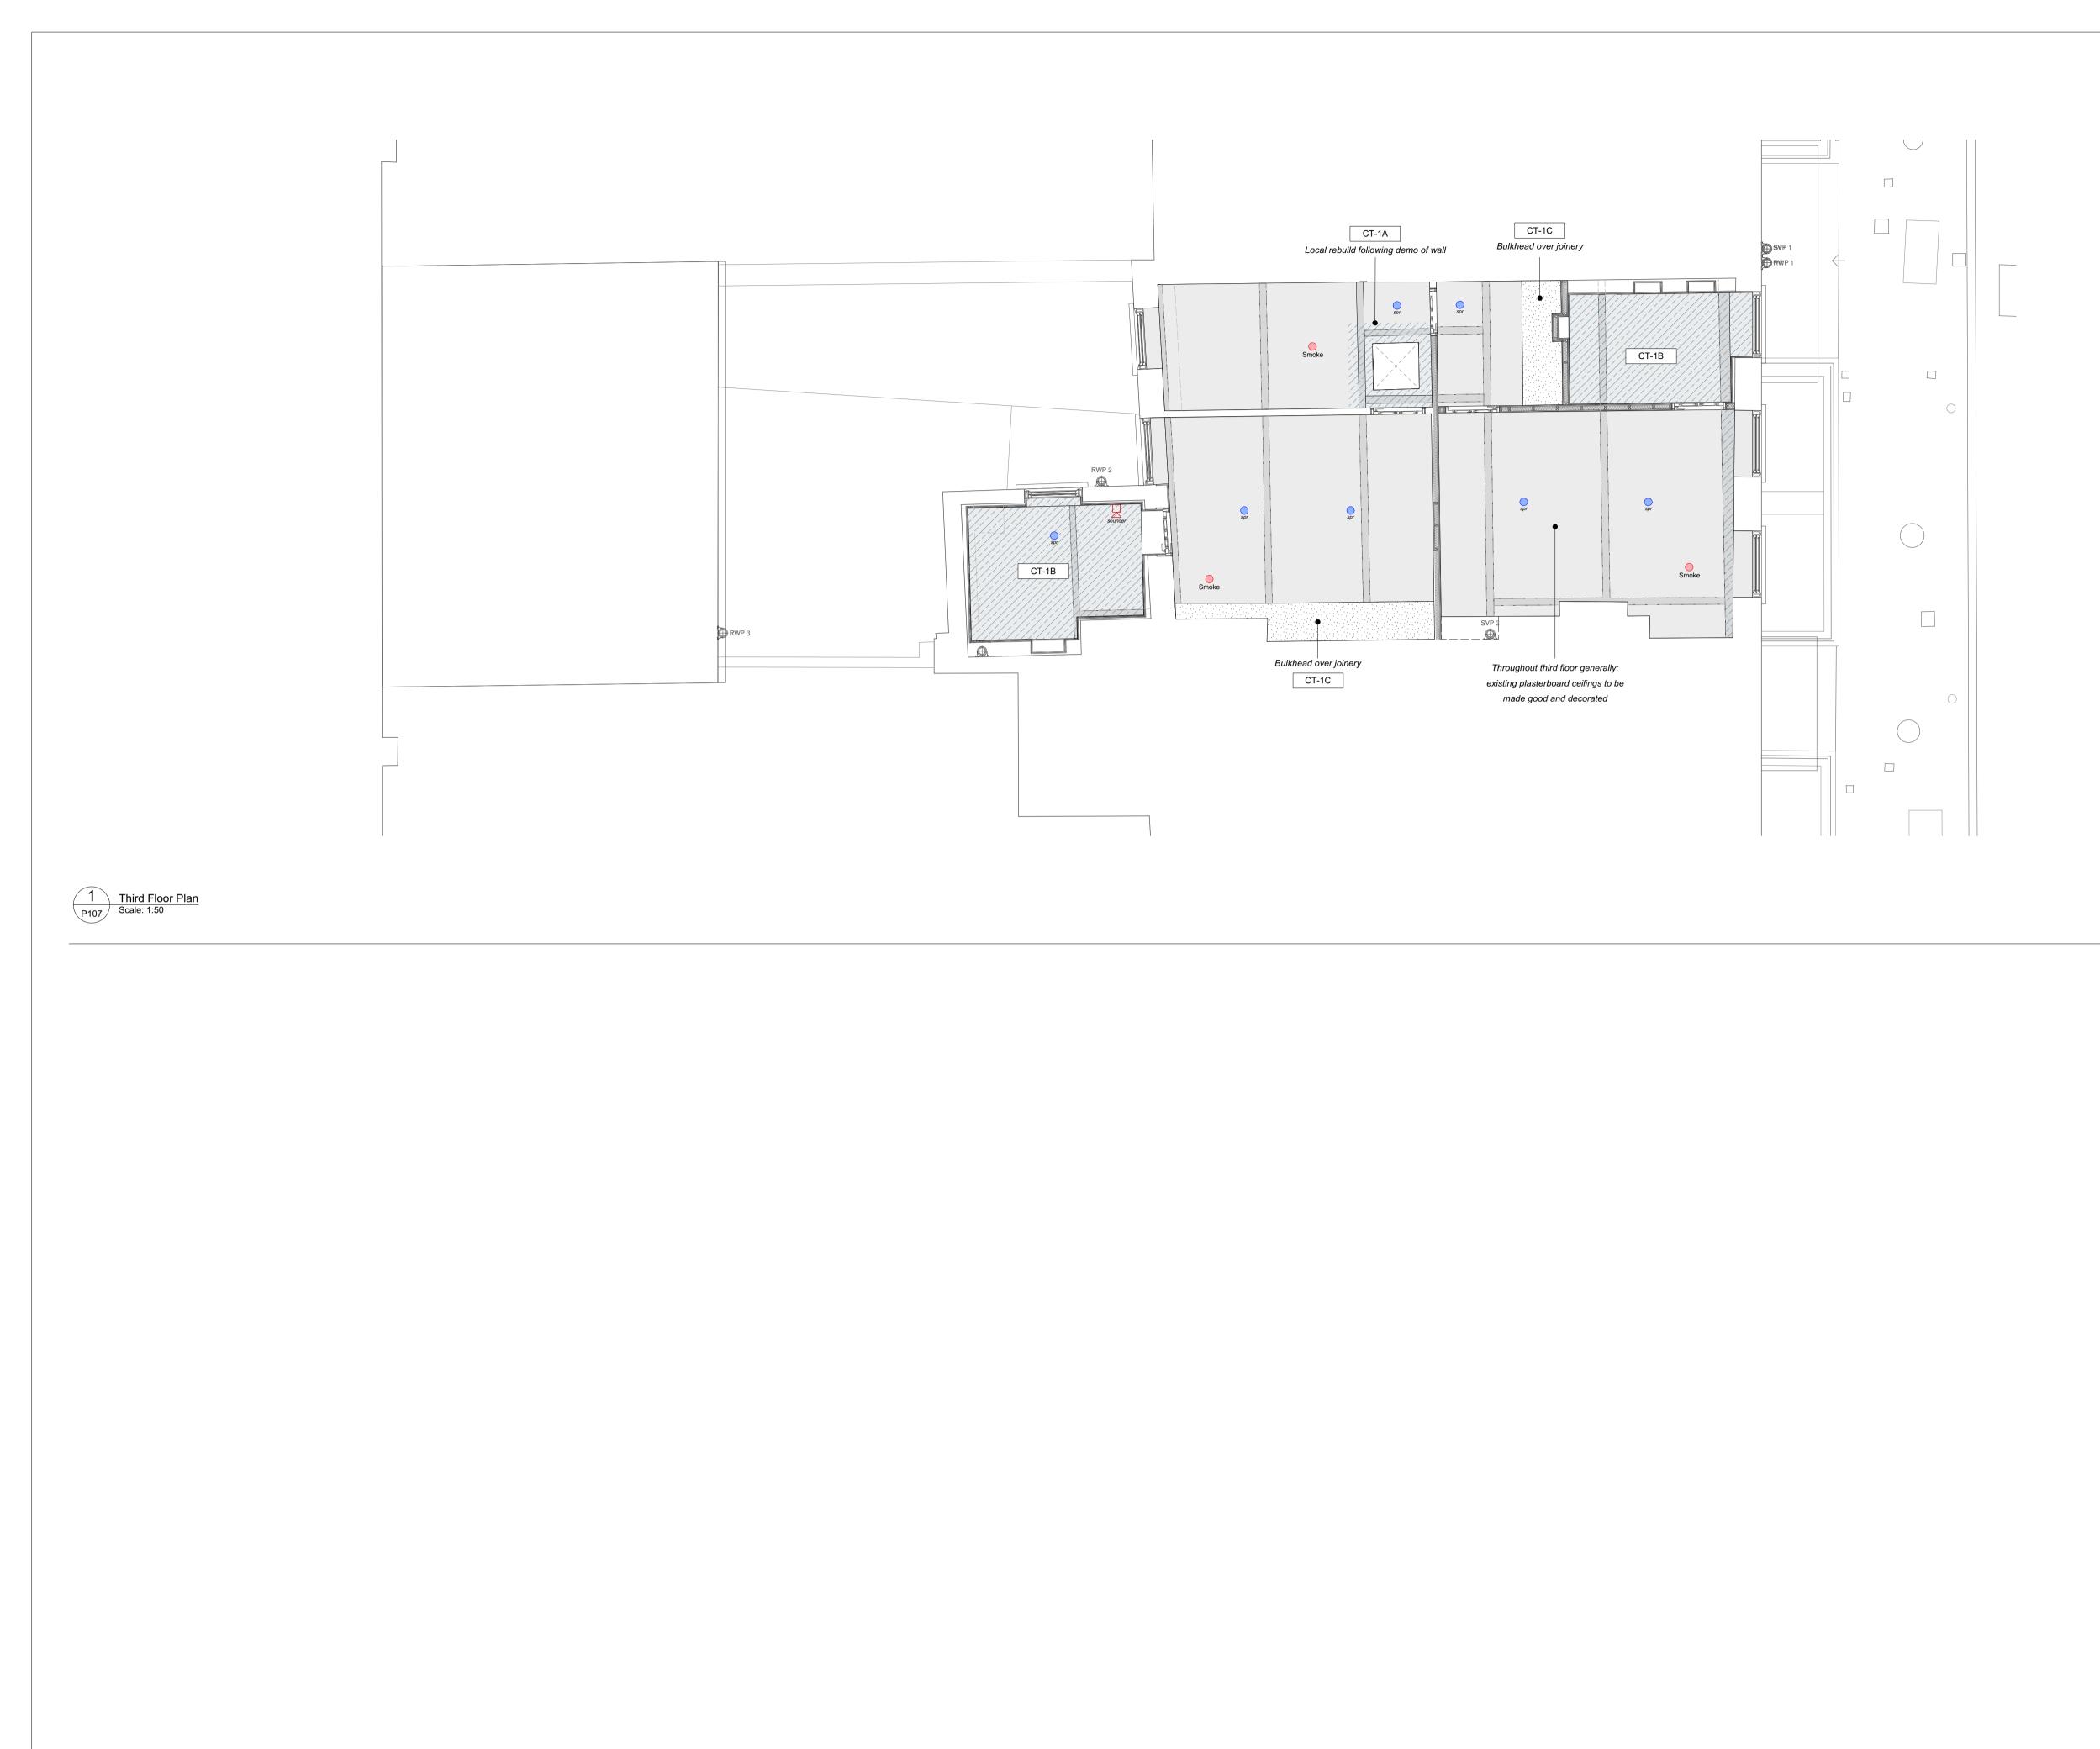

ceilings are found from basement to<br>see are to be replaced with plasterboard per            |

- 5 The stair soffit is to be locally repaired as required to allow for strengthening of the treads and risers, and levelling of the stair. All repair works to take place in matching materials and detail to the existing panelling.
- 6 New cornices to replicate existing detail and be made from solid timber
- 7 Where lath and plaster ceilings remain, cornices to be painted with fire resisting coating prior to decoration

Key Plan:



### **Quinn Architects**

Rochelle School Arnold Circus London E2 7ES +44 (0)20 7613 3843 www.quinnuk.com

First and Second Floors RCPs

SCALE 1:50 @ A1 / 1:100 @ A3

DRAWING STATUS

DRAWING TITLE

PROJECT NO.

QA203

DRAWING NO. P106 DRAWN BY

CHECKED BY

REV.

Α



| REV                | DATE<br>(dd.mm.y              |                 | DESCRIPTION                                                                                                                                                                                                             |
|--------------------|-------------------------------|-----------------|-------------------------------------------------------------------------------------------------------------------------------------------------------------------------------------------------------------------------|
| А                  | 22.10.2                       | 1               | LBC Condition Discharge