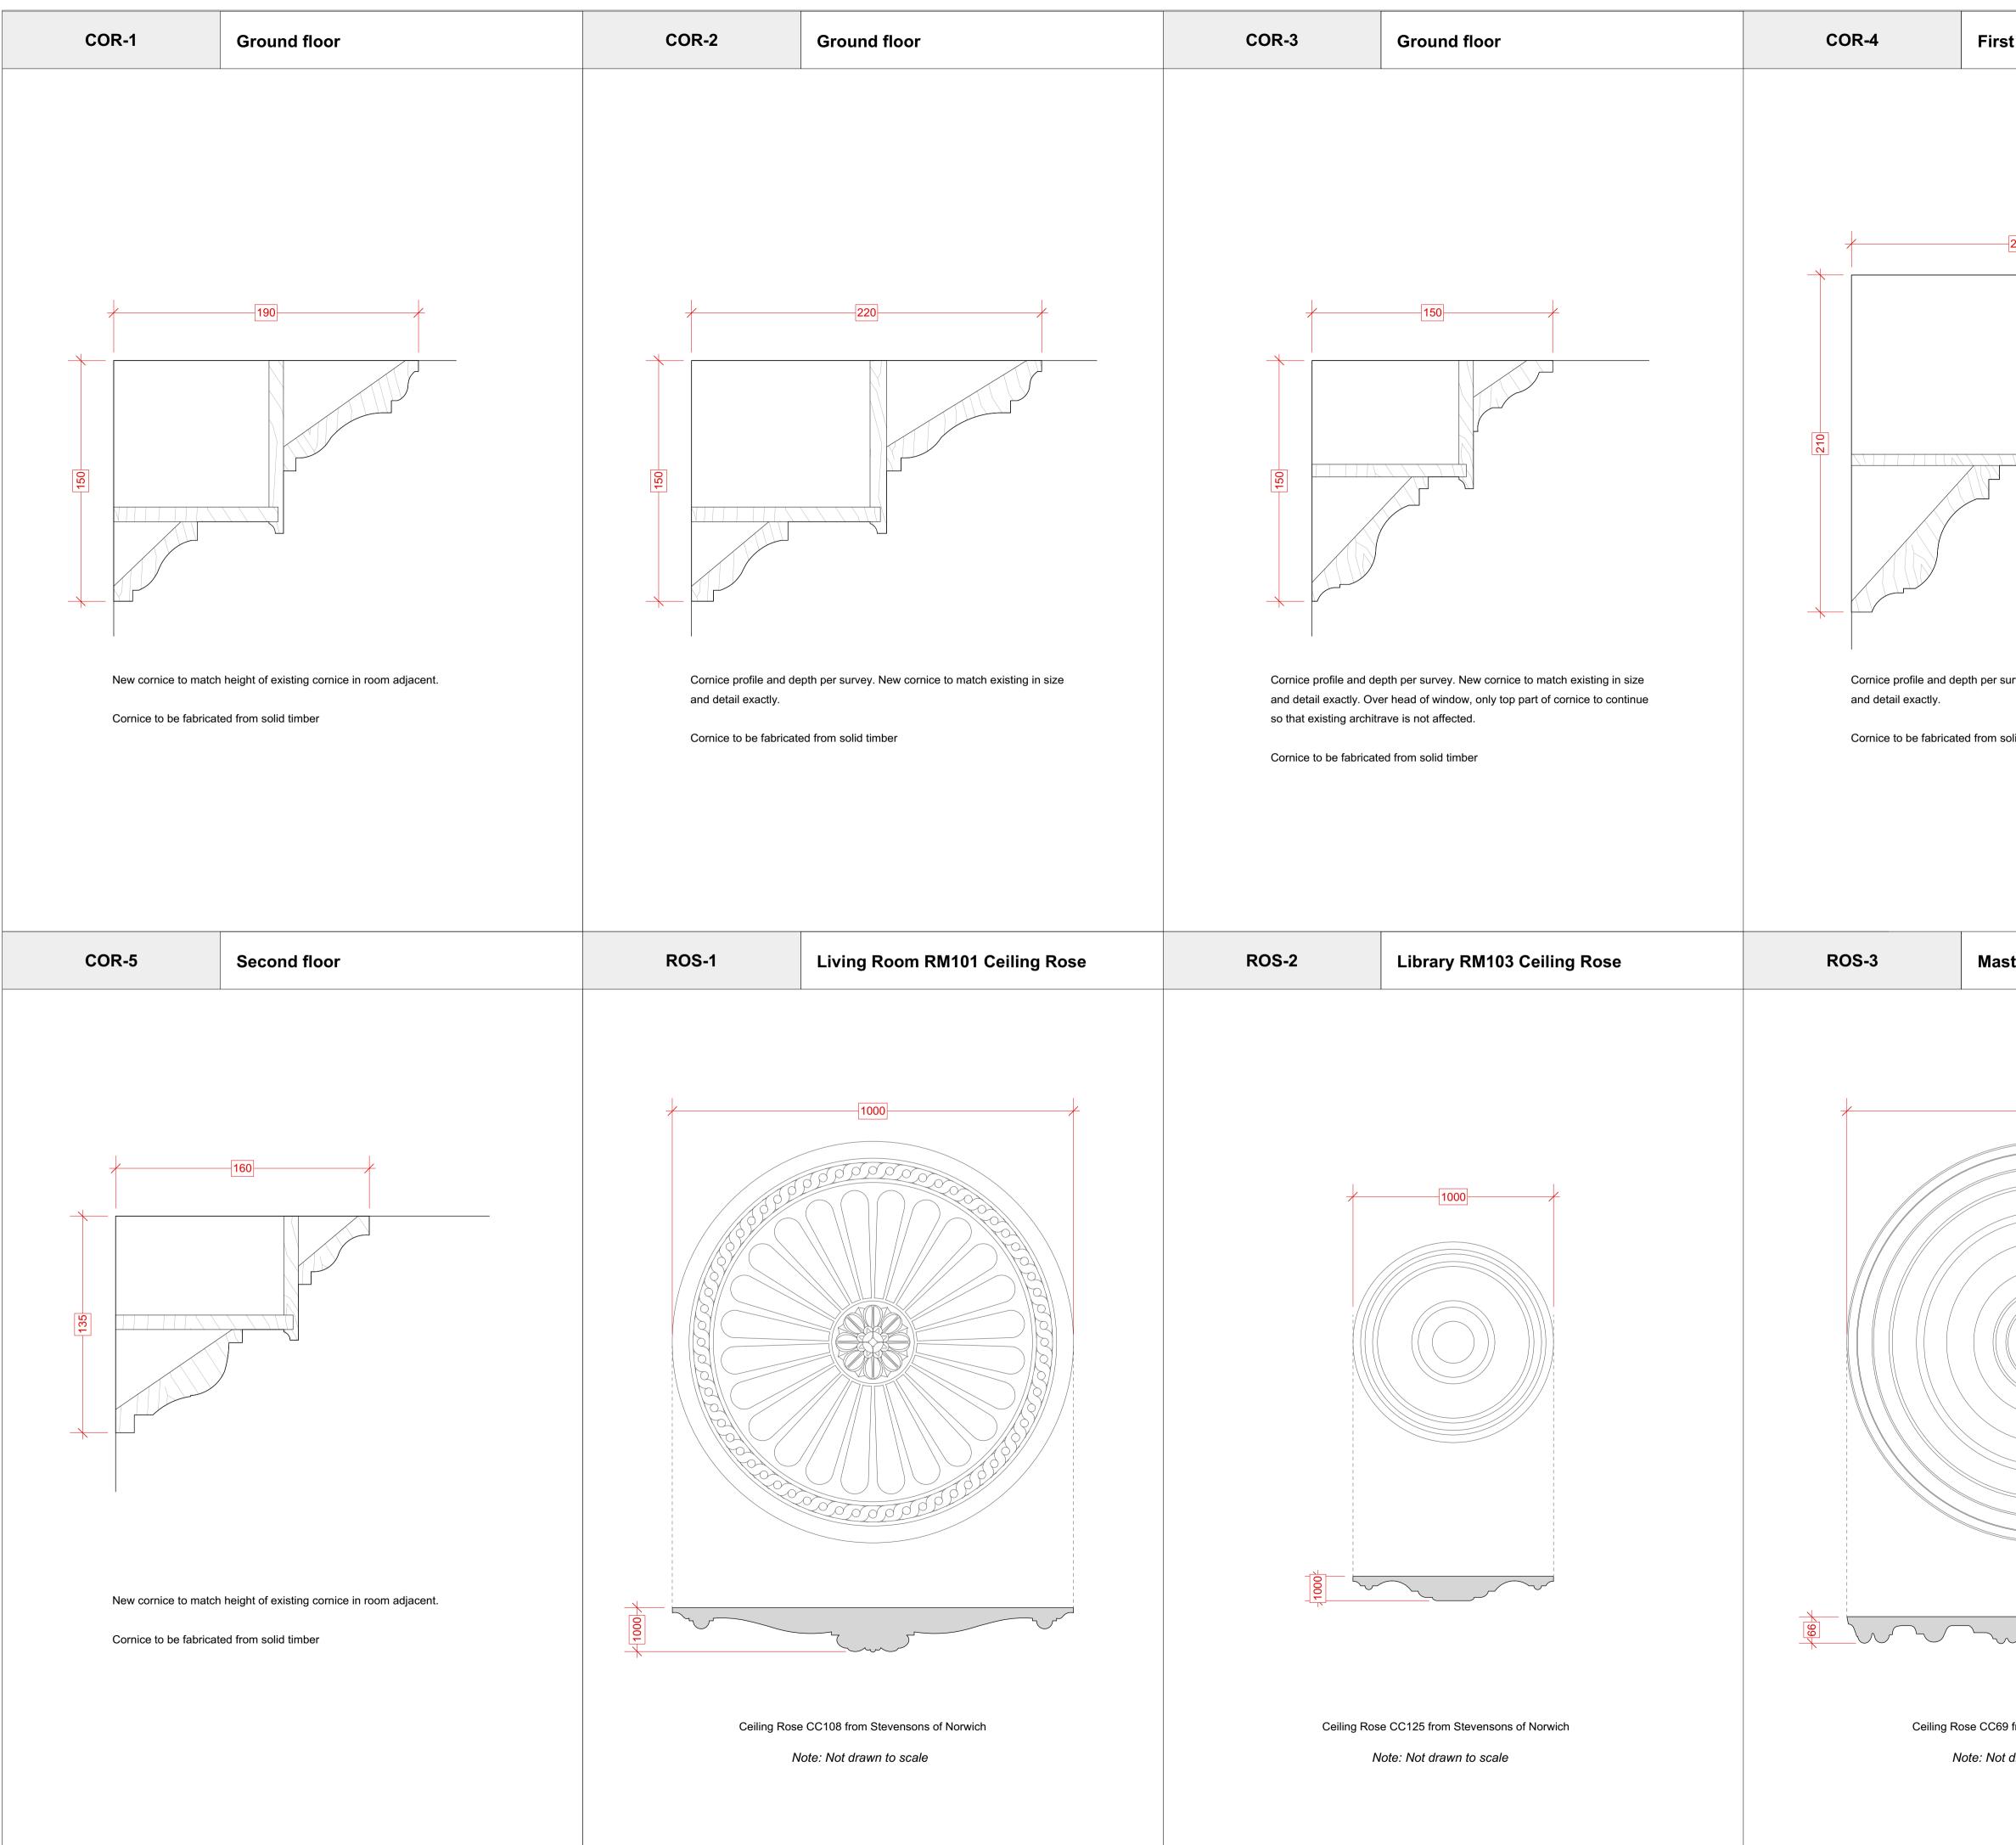

Lower Ground Floor Plan P100 Scale: 1:50

| А                       | (dd.mm.yy)                                                                                                                                                                                                                         | DES                                                                                                                                                                             | CRIPTION                                                                                                                                                                                                                                                                                                                                 |
|-------------------------|------------------------------------------------------------------------------------------------------------------------------------------------------------------------------------------------------------------------------------|---------------------------------------------------------------------------------------------------------------------------------------------------------------------------------|------------------------------------------------------------------------------------------------------------------------------------------------------------------------------------------------------------------------------------------------------------------------------------------------------------------------------------------|
|                         | 22.10.21                                                                                                                                                                                                                           | LBC Condition Dis                                                                                                                                                               | scharge                                                                                                                                                                                                                                                                                                                                  |
|                         |                                                                                                                                                                                                                                    |                                                                                                                                                                                 |                                                                                                                                                                                                                                                                                                                                          |
|                         |                                                                                                                                                                                                                                    |                                                                                                                                                                                 |                                                                                                                                                                                                                                                                                                                                          |
|                         |                                                                                                                                                                                                                                    |                                                                                                                                                                                 |                                                                                                                                                                                                                                                                                                                                          |
|                         |                                                                                                                                                                                                                                    |                                                                                                                                                                                 |                                                                                                                                                                                                                                                                                                                                          |
|                         |                                                                                                                                                                                                                                    |                                                                                                                                                                                 |                                                                                                                                                                                                                                                                                                                                          |
| OMISSION<br>DRAWI       | S AND DISCREPAN<br>ING IS TO BE READ                                                                                                                                                                                               | CIES TO BE REPORTED TO T                                                                                                                                                        | ARE TO BE CHECKED ON SITE. /<br>HE ARCHITECT IMMEDIATELY. T<br>CONSULTANTS INFORMATION.<br>NFORMATION IN THIS DRAWING                                                                                                                                                                                                                    |
| Flo                     | or finishes k                                                                                                                                                                                                                      | ey:                                                                                                                                                                             |                                                                                                                                                                                                                                                                                                                                          |
|                         | Tir                                                                                                                                                                                                                                | nber plank flooring                                                                                                                                                             |                                                                                                                                                                                                                                                                                                                                          |
|                         |                                                                                                                                                                                                                                    |                                                                                                                                                                                 |                                                                                                                                                                                                                                                                                                                                          |
|                         | Po                                                                                                                                                                                                                                 | orcelain Tile                                                                                                                                                                   |                                                                                                                                                                                                                                                                                                                                          |
|                         |                                                                                                                                                                                                                                    |                                                                                                                                                                                 |                                                                                                                                                                                                                                                                                                                                          |
|                         | Yo                                                                                                                                                                                                                                 | rkstone Paving                                                                                                                                                                  |                                                                                                                                                                                                                                                                                                                                          |
|                         |                                                                                                                                                                                                                                    |                                                                                                                                                                                 |                                                                                                                                                                                                                                                                                                                                          |
|                         | Mi                                                                                                                                                                                                                                 | crocement flooring                                                                                                                                                              |                                                                                                                                                                                                                                                                                                                                          |
|                         |                                                                                                                                                                                                                                    |                                                                                                                                                                                 |                                                                                                                                                                                                                                                                                                                                          |
| F                       | FT-1A Flo                                                                                                                                                                                                                          | oor Type, see drawing P                                                                                                                                                         | 300                                                                                                                                                                                                                                                                                                                                      |
| $\langle :$             | SK-01 Sk                                                                                                                                                                                                                           | irting Type, , see drawin                                                                                                                                                       | ig P301                                                                                                                                                                                                                                                                                                                                  |
|                         |                                                                                                                                                                                                                                    |                                                                                                                                                                                 |                                                                                                                                                                                                                                                                                                                                          |
| 6                       | decorated, exce<br>structural engin<br>detailed informa<br>Levelling of floo<br>panelling and o                                                                                                                                    | d plaster ceilings to be g<br>ept where the ceilings a<br>neer to be unstable. Refe<br>ation.<br>or joists not to impact on<br>ther detailed mouldings                          | re found by the<br>er to ceiling drawings for<br>the levels of fireplaces,                                                                                                                                                                                                                                                               |
| 6                       | Existing lath an<br>decorated, exco<br>structural engin<br>detailed informa<br>Levelling of floo<br>panelling and o                                                                                                                | d plaster ceilings to be g<br>ept where the ceilings a<br>neer to be unstable. Refe<br>ation.<br>or joists not to impact on                                                     | generally repaired and<br>re found by the<br>er to ceiling drawings for<br>the levels of fireplaces,                                                                                                                                                                                                                                     |
| 6                       | Existing lath an<br>decorated, exco<br>structural engin<br>detailed informa<br>Levelling of floo<br>panelling and o                                                                                                                | d plaster ceilings to be g<br>ept where the ceilings a<br>neer to be unstable. Refe<br>ation.<br>or joists not to impact on<br>ther detailed mouldings                          | generally repaired and<br>re found by the<br>er to ceiling drawings for<br>the levels of fireplaces,                                                                                                                                                                                                                                     |
| 6                       | Existing lath an<br>decorated, exca<br>structural engin<br>detailed informa<br>Levelling of floc<br>panelling and o<br>For skirting type                                                                                           | d plaster ceilings to be g<br>ept where the ceilings a<br>neer to be unstable. Refe<br>ation.<br>or joists not to impact on<br>ther detailed mouldings                          | generally repaired and<br>re found by the<br>er to ceiling drawings for<br>the levels of fireplaces,                                                                                                                                                                                                                                     |
| 6<br>7                  | Existing lath an<br>decorated, exca<br>structural engin<br>detailed informa<br>Levelling of floo<br>panelling and o<br>For skirting type                                                                                           | In the plaster ceilings to be a sept where the ceilings and the plaster to be unstable. Referentiation. In points not to impact on the detailed mouldings are see drawing P301. | generally repaired and<br>re found by the<br>er to ceiling drawings for<br>the levels of fireplaces,                                                                                                                                                                                                                                     |
|                         | Existing lath an<br>decorated, exca<br>structural engind<br>detailed informa<br>Levelling of floo<br>panelling and o<br>For skirting type<br><b>Xey Plan:</b>                                                                      | In Arch                                                                                                                                                                         | generally repaired and<br>re found by the<br>er to ceiling drawings for<br>the levels of fireplaces,<br>36<br>37<br>37<br>38<br>38<br><b>C</b><br><b>C</b><br><b>C</b><br><b>C</b><br><b>C</b><br><b>C</b><br><b>C</b><br><b>C</b><br><b>C</b><br><b>C</b>                                                                               |
|                         | Existing lath an<br>decorated, exca<br>structural engin<br>detailed informa<br>Levelling of floc<br>panelling and o<br>For skirting type<br><b>See Plan:</b><br><b>Suin</b><br>chelle Sch<br>4 (0)20 76                            | In Arcl                                                                                                                                                                         | generally repaired and<br>re found by the<br>er to ceiling drawings for<br>the levels of fireplaces,<br>36<br>37<br>37<br>38<br>38<br><b>C</b><br><b>C</b><br><b>C</b><br><b>C</b><br><b>C</b><br><b>C</b><br><b>C</b><br><b>C</b><br><b>C</b><br><b>C</b>                                                                               |
| 6<br>7<br>7<br>Ro<br>+4 | Existing lath an<br>decorated, exca<br>structural engin<br>detailed informa<br>Levelling of floc<br>panelling and o<br>For skirting type<br><b>Rey Plan:</b><br><b>Chelle Sch</b><br>4 (0)20 76<br>STITLE<br><b>Ver Grou</b>       | In Arcl                                                                                                                                                                         | generally repaired and<br>re found by the<br>er to ceiling drawings for<br>the levels of fireplaces,                                                                                                                                                                                                                                     |
| 6<br>7<br>7<br>Ro<br>+4 | Existing lath an<br>decorated, exca<br>structural engin<br>detailed informa<br>Levelling of floc<br>panelling and o<br>For skirting type<br><b>Rey Plan:</b><br><b>Chelle Sch</b><br>4 (0)20 76<br>STITLE<br><b>Ver Grou</b>       | Ind and Group<br>and and Group<br>and and Skir                                                                                                                                  | generally repaired and<br>re found by the<br>er to ceiling drawings for<br>the levels of fireplaces,                                                                                                                                                                                                                                     |
| 6<br>7<br>7<br>Ro<br>+4 | Existing lath an<br>decorated, exca<br>structural engin<br>detailed informa<br>Levelling of floc<br>panelling and o<br>For skirting type<br>(ey Plan:<br>chelle Schr<br>4 (0)20 76<br>TITLE<br>wer Grou<br>posed Fl<br>@ A1 / 1:10 | Ind and Group<br>and and Group<br>and and Skir                                                                                                                                  | generally repaired and<br>re found by the<br>er to ceiling drawings for<br>the levels of fireplaces,<br>36<br>37<br>37<br>38<br>38<br>37<br>38<br>38<br>38<br>37<br>38<br>38<br>38<br>37<br>38<br>38<br>38<br>37<br>38<br>38<br>38<br>37<br>38<br>38<br>37<br>38<br>38<br>38<br>38<br>38<br>38<br>38<br>38<br>38<br>38<br>38<br>38<br>38 |