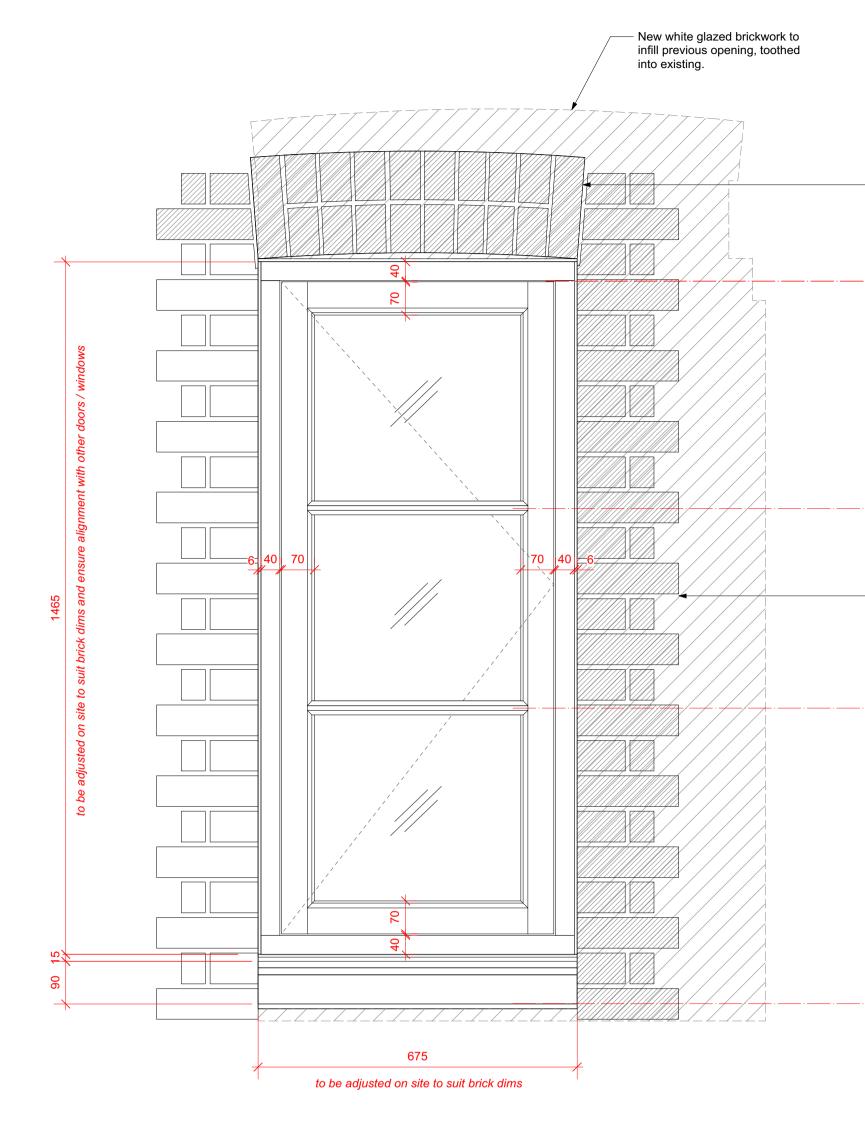

Lower Ground Floor Plan P100 Scale: 1:50

| А                       | (dd.mm.yy)                                                                                                                                                                                                                         | DES                                                                                                                                                                             | CRIPTION                                                                                                                                                                                                                                                                                                                                 |
|-------------------------|------------------------------------------------------------------------------------------------------------------------------------------------------------------------------------------------------------------------------------|---------------------------------------------------------------------------------------------------------------------------------------------------------------------------------|------------------------------------------------------------------------------------------------------------------------------------------------------------------------------------------------------------------------------------------------------------------------------------------------------------------------------------------|
|                         | 22.10.21                                                                                                                                                                                                                           | LBC Condition Dis                                                                                                                                                               | scharge                                                                                                                                                                                                                                                                                                                                  |
|                         |                                                                                                                                                                                                                                    |                                                                                                                                                                                 |                                                                                                                                                                                                                                                                                                                                          |
|                         |                                                                                                                                                                                                                                    |                                                                                                                                                                                 |                                                                                                                                                                                                                                                                                                                                          |
|                         |                                                                                                                                                                                                                                    |                                                                                                                                                                                 |                                                                                                                                                                                                                                                                                                                                          |
|                         |                                                                                                                                                                                                                                    |                                                                                                                                                                                 |                                                                                                                                                                                                                                                                                                                                          |
|                         |                                                                                                                                                                                                                                    |                                                                                                                                                                                 |                                                                                                                                                                                                                                                                                                                                          |
| OMISSION<br>DRAWI       | S AND DISCREPAN<br>ING IS TO BE READ                                                                                                                                                                                               | CIES TO BE REPORTED TO T                                                                                                                                                        | ARE TO BE CHECKED ON SITE. /<br>HE ARCHITECT IMMEDIATELY. T<br>CONSULTANTS INFORMATION.<br>NFORMATION IN THIS DRAWING                                                                                                                                                                                                                    |
| Flo                     | or finishes k                                                                                                                                                                                                                      | ey:                                                                                                                                                                             |                                                                                                                                                                                                                                                                                                                                          |
|                         | Tir                                                                                                                                                                                                                                | nber plank flooring                                                                                                                                                             |                                                                                                                                                                                                                                                                                                                                          |
|                         |                                                                                                                                                                                                                                    |                                                                                                                                                                                 |                                                                                                                                                                                                                                                                                                                                          |
|                         | Po                                                                                                                                                                                                                                 | orcelain Tile                                                                                                                                                                   |                                                                                                                                                                                                                                                                                                                                          |
|                         |                                                                                                                                                                                                                                    |                                                                                                                                                                                 |                                                                                                                                                                                                                                                                                                                                          |
|                         | Yo                                                                                                                                                                                                                                 | rkstone Paving                                                                                                                                                                  |                                                                                                                                                                                                                                                                                                                                          |
|                         |                                                                                                                                                                                                                                    |                                                                                                                                                                                 |                                                                                                                                                                                                                                                                                                                                          |
|                         | Mi                                                                                                                                                                                                                                 | crocement flooring                                                                                                                                                              |                                                                                                                                                                                                                                                                                                                                          |
|                         |                                                                                                                                                                                                                                    |                                                                                                                                                                                 |                                                                                                                                                                                                                                                                                                                                          |
| F                       | FT-1A Flo                                                                                                                                                                                                                          | oor Type, see drawing P                                                                                                                                                         | 300                                                                                                                                                                                                                                                                                                                                      |
| $\langle :$             | SK-01 Sk                                                                                                                                                                                                                           | irting Type, , see drawin                                                                                                                                                       | ig P301                                                                                                                                                                                                                                                                                                                                  |
|                         |                                                                                                                                                                                                                                    |                                                                                                                                                                                 |                                                                                                                                                                                                                                                                                                                                          |
| 6                       | decorated, exce<br>structural engin<br>detailed informa<br>Levelling of floo<br>panelling and o                                                                                                                                    | d plaster ceilings to be g<br>ept where the ceilings a<br>neer to be unstable. Refe<br>ation.<br>or joists not to impact on<br>ther detailed mouldings                          | re found by the<br>er to ceiling drawings for<br>the levels of fireplaces,                                                                                                                                                                                                                                                               |
| 6                       | Existing lath an<br>decorated, exco<br>structural engin<br>detailed informa<br>Levelling of floo<br>panelling and o                                                                                                                | d plaster ceilings to be g<br>ept where the ceilings a<br>neer to be unstable. Refe<br>ation.<br>or joists not to impact on                                                     | generally repaired and<br>re found by the<br>er to ceiling drawings for<br>the levels of fireplaces,                                                                                                                                                                                                                                     |
| 6                       | Existing lath an<br>decorated, exco<br>structural engin<br>detailed informa<br>Levelling of floo<br>panelling and o                                                                                                                | d plaster ceilings to be g<br>ept where the ceilings a<br>neer to be unstable. Refe<br>ation.<br>or joists not to impact on<br>ther detailed mouldings                          | generally repaired and<br>re found by the<br>er to ceiling drawings for<br>the levels of fireplaces,                                                                                                                                                                                                                                     |
| 6                       | Existing lath an<br>decorated, exca<br>structural engin<br>detailed informa<br>Levelling of floc<br>panelling and o<br>For skirting type                                                                                           | d plaster ceilings to be g<br>ept where the ceilings a<br>neer to be unstable. Refe<br>ation.<br>or joists not to impact on<br>ther detailed mouldings                          | generally repaired and<br>re found by the<br>er to ceiling drawings for<br>the levels of fireplaces,                                                                                                                                                                                                                                     |
| 6<br>7                  | Existing lath an<br>decorated, exca<br>structural engin<br>detailed informa<br>Levelling of floo<br>panelling and o<br>For skirting type                                                                                           | In the plaster ceilings to be a sept where the ceilings and the plaster to be unstable. Referentiation. In points not to impact on the detailed mouldings are see drawing P301. | generally repaired and<br>re found by the<br>er to ceiling drawings for<br>the levels of fireplaces,                                                                                                                                                                                                                                     |
|                         | Existing lath an<br>decorated, exca<br>structural engind<br>detailed informa<br>Levelling of floo<br>panelling and o<br>For skirting type<br><b>Xey Plan:</b>                                                                      | In Arch                                                                                                                                                                         | generally repaired and<br>re found by the<br>er to ceiling drawings for<br>the levels of fireplaces,<br>36<br>37<br>37<br>38<br>38<br><b>C</b><br><b>C</b><br><b>C</b><br><b>C</b><br><b>C</b><br><b>C</b><br><b>C</b><br><b>C</b><br><b>C</b><br><b>C</b>                                                                               |
|                         | Existing lath an<br>decorated, exca<br>structural engin<br>detailed informa<br>Levelling of floc<br>panelling and o<br>For skirting type<br><b>See Plan:</b><br><b>Suin</b><br>chelle Sch<br>4 (0)20 76                            | In Arcl                                                                                                                                                                         | generally repaired and<br>re found by the<br>er to ceiling drawings for<br>the levels of fireplaces,<br>36<br>37<br>37<br>38<br>38<br><b>C</b><br><b>C</b><br><b>C</b><br><b>C</b><br><b>C</b><br><b>C</b><br><b>C</b><br><b>C</b><br><b>C</b><br><b>C</b>                                                                               |
| 6<br>7<br>7<br>Ro<br>+4 | Existing lath an<br>decorated, exca<br>structural engin<br>detailed informa<br>Levelling of floc<br>panelling and o<br>For skirting type<br><b>Rey Plan:</b><br><b>Chelle Sch</b><br>4 (0)20 76<br>STITLE<br><b>Ver Grou</b>       | In Arcl                                                                                                                                                                         | generally repaired and<br>re found by the<br>er to ceiling drawings for<br>the levels of fireplaces,                                                                                                                                                                                                                                     |
| 6<br>7<br>7<br>Ro<br>+4 | Existing lath an<br>decorated, exca<br>structural engin<br>detailed informa<br>Levelling of floc<br>panelling and o<br>For skirting type<br><b>Rey Plan:</b><br><b>Chelle Sch</b><br>4 (0)20 76<br>STITLE<br><b>Ver Grou</b>       | Ind and Group<br>and and Group<br>and and Skir                                                                                                                                  | generally repaired and<br>re found by the<br>er to ceiling drawings for<br>the levels of fireplaces,                                                                                                                                                                                                                                     |
| 6<br>7<br>7<br>Ro<br>+4 | Existing lath an<br>decorated, exca<br>structural engin<br>detailed informa<br>Levelling of floc<br>panelling and o<br>For skirting type<br>(ey Plan:<br>chelle Schr<br>4 (0)20 76<br>TITLE<br>wer Grou<br>posed Fl<br>@ A1 / 1:10 | Ind and Group<br>and and Group<br>and and Skir                                                                                                                                  | generally repaired and<br>re found by the<br>er to ceiling drawings for<br>the levels of fireplaces,<br>36<br>37<br>37<br>38<br>38<br>37<br>38<br>38<br>38<br>37<br>38<br>38<br>38<br>37<br>38<br>38<br>38<br>37<br>38<br>38<br>38<br>37<br>38<br>38<br>37<br>38<br>38<br>38<br>38<br>38<br>38<br>38<br>38<br>38<br>38<br>38<br>38<br>38 |