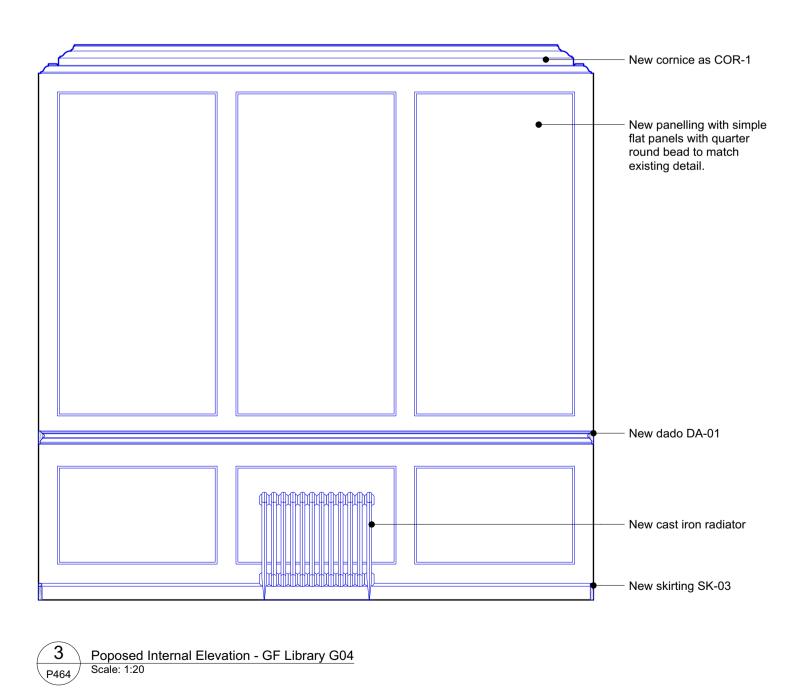

Lower Ground Floor Plan P100 Scale: 1:50

| А                       | (dd.mm.yy)                                                                                                                                                                                                                         | DES                                                                                                                                                                             | CRIPTION                                                                                                                                                                                                                                                                                                                                 |
|-------------------------|------------------------------------------------------------------------------------------------------------------------------------------------------------------------------------------------------------------------------------|---------------------------------------------------------------------------------------------------------------------------------------------------------------------------------|------------------------------------------------------------------------------------------------------------------------------------------------------------------------------------------------------------------------------------------------------------------------------------------------------------------------------------------|
|                         | 22.10.21                                                                                                                                                                                                                           | LBC Condition Dis                                                                                                                                                               | scharge                                                                                                                                                                                                                                                                                                                                  |
|                         |                                                                                                                                                                                                                                    |                                                                                                                                                                                 |                                                                                                                                                                                                                                                                                                                                          |
|                         |                                                                                                                                                                                                                                    |                                                                                                                                                                                 |                                                                                                                                                                                                                                                                                                                                          |
|                         |                                                                                                                                                                                                                                    |                                                                                                                                                                                 |                                                                                                                                                                                                                                                                                                                                          |
|                         |                                                                                                                                                                                                                                    |                                                                                                                                                                                 |                                                                                                                                                                                                                                                                                                                                          |
|                         |                                                                                                                                                                                                                                    |                                                                                                                                                                                 |                                                                                                                                                                                                                                                                                                                                          |
| OMISSION<br>DRAWI       | S AND DISCREPAN<br>ING IS TO BE READ                                                                                                                                                                                               | CIES TO BE REPORTED TO T                                                                                                                                                        | ARE TO BE CHECKED ON SITE. /<br>HE ARCHITECT IMMEDIATELY. T<br>CONSULTANTS INFORMATION.<br>NFORMATION IN THIS DRAWING                                                                                                                                                                                                                    |
| Flo                     | or finishes k                                                                                                                                                                                                                      | ey:                                                                                                                                                                             |                                                                                                                                                                                                                                                                                                                                          |
|                         | Tir                                                                                                                                                                                                                                | nber plank flooring                                                                                                                                                             |                                                                                                                                                                                                                                                                                                                                          |
|                         |                                                                                                                                                                                                                                    |                                                                                                                                                                                 |                                                                                                                                                                                                                                                                                                                                          |
|                         | Po                                                                                                                                                                                                                                 | orcelain Tile                                                                                                                                                                   |                                                                                                                                                                                                                                                                                                                                          |
|                         |                                                                                                                                                                                                                                    |                                                                                                                                                                                 |                                                                                                                                                                                                                                                                                                                                          |
|                         | Yo                                                                                                                                                                                                                                 | rkstone Paving                                                                                                                                                                  |                                                                                                                                                                                                                                                                                                                                          |
|                         |                                                                                                                                                                                                                                    |                                                                                                                                                                                 |                                                                                                                                                                                                                                                                                                                                          |
|                         | Mi                                                                                                                                                                                                                                 | crocement flooring                                                                                                                                                              |                                                                                                                                                                                                                                                                                                                                          |
|                         |                                                                                                                                                                                                                                    |                                                                                                                                                                                 |                                                                                                                                                                                                                                                                                                                                          |
| F                       | FT-1A Flo                                                                                                                                                                                                                          | oor Type, see drawing P                                                                                                                                                         | 300                                                                                                                                                                                                                                                                                                                                      |
| $\langle :$             | SK-01 Sk                                                                                                                                                                                                                           | irting Type, , see drawin                                                                                                                                                       | ig P301                                                                                                                                                                                                                                                                                                                                  |
|                         |                                                                                                                                                                                                                                    |                                                                                                                                                                                 |                                                                                                                                                                                                                                                                                                                                          |
| 6                       | decorated, exce<br>structural engin<br>detailed informa<br>Levelling of floo<br>panelling and o                                                                                                                                    | d plaster ceilings to be g<br>ept where the ceilings a<br>neer to be unstable. Refe<br>ation.<br>or joists not to impact on<br>ther detailed mouldings                          | re found by the<br>er to ceiling drawings for<br>the levels of fireplaces,                                                                                                                                                                                                                                                               |
| 6                       | Existing lath an<br>decorated, exco<br>structural engin<br>detailed informa<br>Levelling of floo<br>panelling and o                                                                                                                | d plaster ceilings to be g<br>ept where the ceilings a<br>neer to be unstable. Refe<br>ation.<br>or joists not to impact on                                                     | generally repaired and<br>re found by the<br>er to ceiling drawings for<br>the levels of fireplaces,                                                                                                                                                                                                                                     |
| 6                       | Existing lath an<br>decorated, exco<br>structural engin<br>detailed informa<br>Levelling of floo<br>panelling and o                                                                                                                | d plaster ceilings to be g<br>ept where the ceilings a<br>neer to be unstable. Refe<br>ation.<br>or joists not to impact on<br>ther detailed mouldings                          | generally repaired and<br>re found by the<br>er to ceiling drawings for<br>the levels of fireplaces,                                                                                                                                                                                                                                     |
| 6                       | Existing lath an<br>decorated, exca<br>structural engin<br>detailed informa<br>Levelling of floc<br>panelling and o<br>For skirting type                                                                                           | d plaster ceilings to be g<br>ept where the ceilings a<br>neer to be unstable. Refe<br>ation.<br>or joists not to impact on<br>ther detailed mouldings                          | generally repaired and<br>re found by the<br>er to ceiling drawings for<br>the levels of fireplaces,                                                                                                                                                                                                                                     |
| 6<br>7                  | Existing lath an<br>decorated, exca<br>structural engin<br>detailed informa<br>Levelling of floo<br>panelling and o<br>For skirting type                                                                                           | In the plaster ceilings to be a sept where the ceilings and the plaster to be unstable. Referentiation. In points not to impact on the detailed mouldings are see drawing P301. | generally repaired and<br>re found by the<br>er to ceiling drawings for<br>the levels of fireplaces,                                                                                                                                                                                                                                     |
|                         | Existing lath an<br>decorated, exca<br>structural engind<br>detailed informa<br>Levelling of floo<br>panelling and o<br>For skirting type<br><b>Xey Plan:</b>                                                                      | In Arch                                                                                                                                                                         | generally repaired and<br>re found by the<br>er to ceiling drawings for<br>the levels of fireplaces,<br>36<br>37<br>37<br>38<br>38<br><b>C</b><br><b>C</b><br><b>C</b><br><b>C</b><br><b>C</b><br><b>C</b><br><b>C</b><br><b>C</b><br><b>C</b><br><b>C</b>                                                                               |
|                         | Existing lath an<br>decorated, exca<br>structural engin<br>detailed informa<br>Levelling of floc<br>panelling and o<br>For skirting type<br><b>See Plan:</b><br><b>Suin</b><br>chelle Sch<br>4 (0)20 76                            | In Arcl                                                                                                                                                                         | generally repaired and<br>re found by the<br>er to ceiling drawings for<br>the levels of fireplaces,<br>36<br>37<br>37<br>38<br>38<br><b>C</b><br><b>C</b><br><b>C</b><br><b>C</b><br><b>C</b><br><b>C</b><br><b>C</b><br><b>C</b><br><b>C</b><br><b>C</b>                                                                               |
| 6<br>7<br>7<br>Ro<br>+4 | Existing lath an<br>decorated, exca<br>structural engin<br>detailed informa<br>Levelling of floc<br>panelling and o<br>For skirting type<br><b>Rey Plan:</b><br><b>Chelle Sch</b><br>4 (0)20 76<br>STITLE<br><b>Ver Grou</b>       | In Arcl                                                                                                                                                                         | generally repaired and<br>re found by the<br>er to ceiling drawings for<br>the levels of fireplaces,                                                                                                                                                                                                                                     |
| 6<br>7<br>7<br>Ro<br>+4 | Existing lath an<br>decorated, exca<br>structural engin<br>detailed informa<br>Levelling of floc<br>panelling and o<br>For skirting type<br><b>Rey Plan:</b><br><b>Chelle Sch</b><br>4 (0)20 76<br>STITLE<br><b>Ver Grou</b>       | Ind and Group<br>and and Group<br>and and Skir                                                                                                                                  | generally repaired and<br>re found by the<br>er to ceiling drawings for<br>the levels of fireplaces,                                                                                                                                                                                                                                     |
| 6<br>7<br>7<br>Ro<br>+4 | Existing lath an<br>decorated, exca<br>structural engin<br>detailed informa<br>Levelling of floc<br>panelling and o<br>For skirting type<br>(ey Plan:<br>chelle Schr<br>4 (0)20 76<br>TITLE<br>wer Grou<br>posed Fl<br>@ A1 / 1:10 | Ind and Group<br>and and Group<br>and and Skir                                                                                                                                  | generally repaired and<br>re found by the<br>er to ceiling drawings for<br>the levels of fireplaces,<br>36<br>37<br>37<br>38<br>38<br>37<br>38<br>38<br>38<br>37<br>38<br>38<br>38<br>37<br>38<br>38<br>38<br>37<br>38<br>38<br>38<br>37<br>38<br>38<br>37<br>38<br>38<br>38<br>38<br>38<br>38<br>38<br>38<br>38<br>38<br>38<br>38<br>38 |