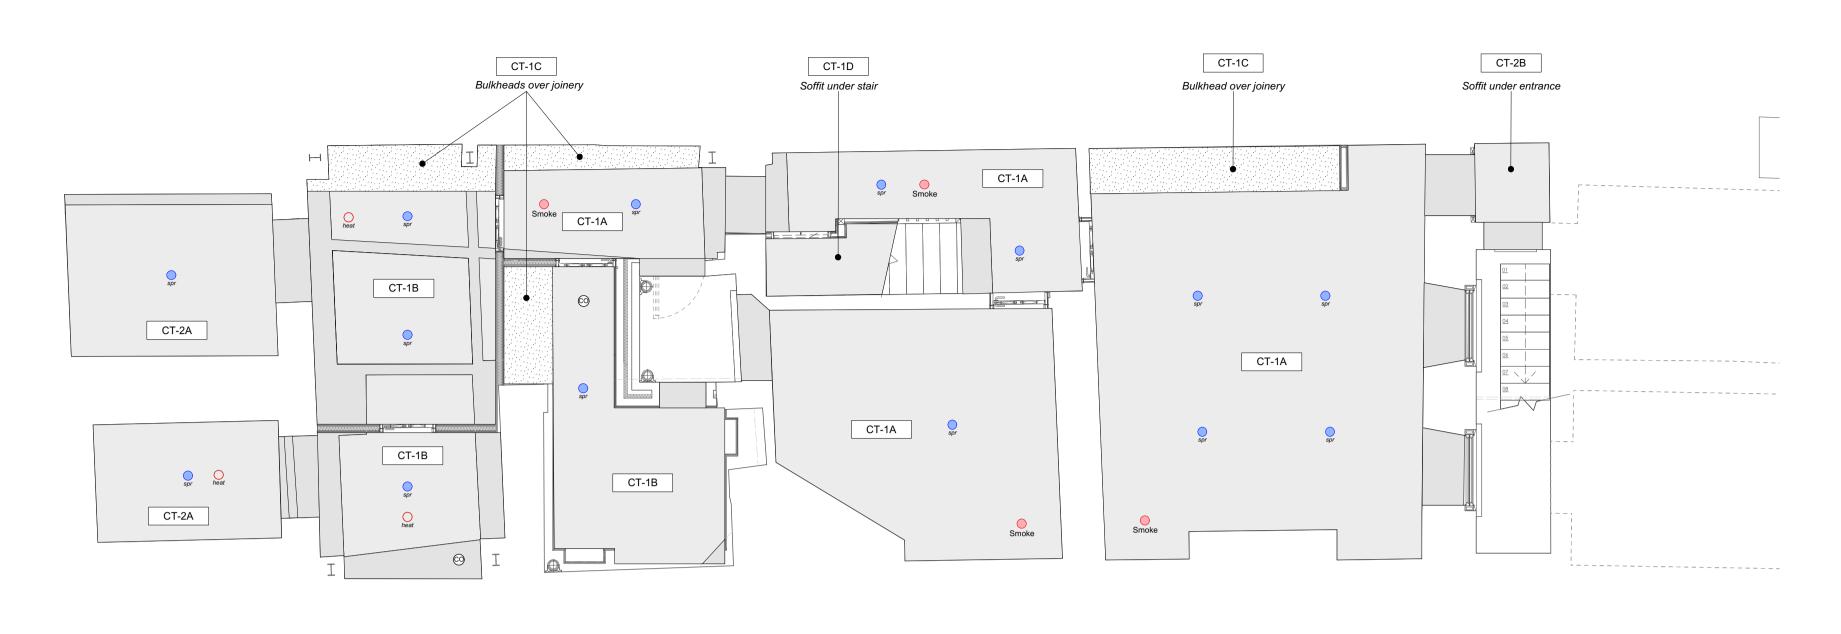

Lower Ground Floor Plan P100 Scale: 1:50

| А                       | (dd.mm.yy)                                                                                                                                                                                                                         | DES                                                                                                                                                                             | CRIPTION                                                                                                                                                                                                                                                                                                                                 |
|-------------------------|------------------------------------------------------------------------------------------------------------------------------------------------------------------------------------------------------------------------------------|---------------------------------------------------------------------------------------------------------------------------------------------------------------------------------|------------------------------------------------------------------------------------------------------------------------------------------------------------------------------------------------------------------------------------------------------------------------------------------------------------------------------------------|
|                         | 22.10.21                                                                                                                                                                                                                           | LBC Condition Dis                                                                                                                                                               | scharge                                                                                                                                                                                                                                                                                                                                  |
|                         |                                                                                                                                                                                                                                    |                                                                                                                                                                                 |                                                                                                                                                                                                                                                                                                                                          |
|                         |                                                                                                                                                                                                                                    |                                                                                                                                                                                 |                                                                                                                                                                                                                                                                                                                                          |
|                         |                                                                                                                                                                                                                                    |                                                                                                                                                                                 |                                                                                                                                                                                                                                                                                                                                          |
|                         |                                                                                                                                                                                                                                    |                                                                                                                                                                                 |                                                                                                                                                                                                                                                                                                                                          |
|                         |                                                                                                                                                                                                                                    |                                                                                                                                                                                 |                                                                                                                                                                                                                                                                                                                                          |
| OMISSION<br>DRAWI       | S AND DISCREPAN<br>ING IS TO BE READ                                                                                                                                                                                               | CIES TO BE REPORTED TO T                                                                                                                                                        | ARE TO BE CHECKED ON SITE. /<br>HE ARCHITECT IMMEDIATELY. T<br>CONSULTANTS INFORMATION.<br>NFORMATION IN THIS DRAWING                                                                                                                                                                                                                    |
| Flo                     | or finishes k                                                                                                                                                                                                                      | ey:                                                                                                                                                                             |                                                                                                                                                                                                                                                                                                                                          |
|                         | Tir                                                                                                                                                                                                                                | nber plank flooring                                                                                                                                                             |                                                                                                                                                                                                                                                                                                                                          |
|                         |                                                                                                                                                                                                                                    |                                                                                                                                                                                 |                                                                                                                                                                                                                                                                                                                                          |
|                         | Po                                                                                                                                                                                                                                 | orcelain Tile                                                                                                                                                                   |                                                                                                                                                                                                                                                                                                                                          |
|                         |                                                                                                                                                                                                                                    |                                                                                                                                                                                 |                                                                                                                                                                                                                                                                                                                                          |
|                         | Yo                                                                                                                                                                                                                                 | rkstone Paving                                                                                                                                                                  |                                                                                                                                                                                                                                                                                                                                          |
|                         |                                                                                                                                                                                                                                    |                                                                                                                                                                                 |                                                                                                                                                                                                                                                                                                                                          |
|                         | Mi                                                                                                                                                                                                                                 | crocement flooring                                                                                                                                                              |                                                                                                                                                                                                                                                                                                                                          |
|                         |                                                                                                                                                                                                                                    |                                                                                                                                                                                 |                                                                                                                                                                                                                                                                                                                                          |
| F                       | FT-1A Flo                                                                                                                                                                                                                          | oor Type, see drawing P                                                                                                                                                         | 300                                                                                                                                                                                                                                                                                                                                      |
| $\langle :$             | SK-01 Sk                                                                                                                                                                                                                           | irting Type, , see drawin                                                                                                                                                       | ig P301                                                                                                                                                                                                                                                                                                                                  |
|                         |                                                                                                                                                                                                                                    |                                                                                                                                                                                 |                                                                                                                                                                                                                                                                                                                                          |
| 6                       | decorated, exce<br>structural engin<br>detailed informa<br>Levelling of floo<br>panelling and o                                                                                                                                    | d plaster ceilings to be g<br>ept where the ceilings a<br>neer to be unstable. Refe<br>ation.<br>or joists not to impact on<br>ther detailed mouldings                          | re found by the<br>er to ceiling drawings for<br>the levels of fireplaces,                                                                                                                                                                                                                                                               |
| 6                       | Existing lath an<br>decorated, exco<br>structural engin<br>detailed informa<br>Levelling of floo<br>panelling and o                                                                                                                | d plaster ceilings to be g<br>ept where the ceilings a<br>neer to be unstable. Refe<br>ation.<br>or joists not to impact on                                                     | generally repaired and<br>re found by the<br>er to ceiling drawings for<br>the levels of fireplaces,                                                                                                                                                                                                                                     |
| 6                       | Existing lath an<br>decorated, exco<br>structural engin<br>detailed informa<br>Levelling of floo<br>panelling and o                                                                                                                | d plaster ceilings to be g<br>ept where the ceilings a<br>neer to be unstable. Refe<br>ation.<br>or joists not to impact on<br>ther detailed mouldings                          | generally repaired and<br>re found by the<br>er to ceiling drawings for<br>the levels of fireplaces,                                                                                                                                                                                                                                     |
| 6                       | Existing lath an<br>decorated, exca<br>structural engin<br>detailed informa<br>Levelling of floc<br>panelling and o<br>For skirting type                                                                                           | d plaster ceilings to be g<br>ept where the ceilings a<br>neer to be unstable. Refe<br>ation.<br>or joists not to impact on<br>ther detailed mouldings                          | generally repaired and<br>re found by the<br>er to ceiling drawings for<br>the levels of fireplaces,                                                                                                                                                                                                                                     |
| 6<br>7                  | Existing lath an<br>decorated, exca<br>structural engin<br>detailed informa<br>Levelling of floo<br>panelling and o<br>For skirting type                                                                                           | In the plaster ceilings to be a sept where the ceilings and the plaster to be unstable. Referentiation. In points not to impact on the detailed mouldings are see drawing P301. | generally repaired and<br>re found by the<br>er to ceiling drawings for<br>the levels of fireplaces,                                                                                                                                                                                                                                     |
|                         | Existing lath an<br>decorated, exca<br>structural engind<br>detailed informa<br>Levelling of floo<br>panelling and o<br>For skirting type<br><b>Xey Plan:</b>                                                                      | In Arch                                                                                                                                                                         | generally repaired and<br>re found by the<br>er to ceiling drawings for<br>the levels of fireplaces,<br>36<br>37<br>37<br>38<br>38<br><b>C</b><br><b>C</b><br><b>C</b><br><b>C</b><br><b>C</b><br><b>C</b><br><b>C</b><br><b>C</b><br><b>C</b><br><b>C</b>                                                                               |
|                         | Existing lath an<br>decorated, exca<br>structural engin<br>detailed informa<br>Levelling of floc<br>panelling and o<br>For skirting type<br><b>See Plan:</b><br><b>Suin</b><br>chelle Sch<br>4 (0)20 76                            | In Arcl                                                                                                                                                                         | generally repaired and<br>re found by the<br>er to ceiling drawings for<br>the levels of fireplaces,<br>36<br>37<br>37<br>38<br>38<br><b>C</b><br><b>C</b><br><b>C</b><br><b>C</b><br><b>C</b><br><b>C</b><br><b>C</b><br><b>C</b><br><b>C</b><br><b>C</b>                                                                               |
| 6<br>7<br>7<br>Ro<br>+4 | Existing lath an<br>decorated, exca<br>structural engin<br>detailed informa<br>Levelling of floc<br>panelling and o<br>For skirting type<br><b>Rey Plan:</b><br><b>Chelle Sch</b><br>4 (0)20 76<br>STITLE<br><b>Ver Grou</b>       | In Arcl                                                                                                                                                                         | generally repaired and<br>re found by the<br>er to ceiling drawings for<br>the levels of fireplaces,                                                                                                                                                                                                                                     |
| 6<br>7<br>7<br>Ro<br>+4 | Existing lath an<br>decorated, exca<br>structural engin<br>detailed informa<br>Levelling of floc<br>panelling and o<br>For skirting type<br><b>Rey Plan:</b><br><b>Chelle Sch</b><br>4 (0)20 76<br>STITLE<br><b>Ver Grou</b>       | Ind and Group<br>and and Group<br>and and Skir                                                                                                                                  | generally repaired and<br>re found by the<br>er to ceiling drawings for<br>the levels of fireplaces,                                                                                                                                                                                                                                     |
| 6<br>7<br>7<br>Ro<br>+4 | Existing lath an<br>decorated, exca<br>structural engin<br>detailed informa<br>Levelling of floc<br>panelling and o<br>For skirting type<br>(ey Plan:<br>chelle Schr<br>4 (0)20 76<br>TITLE<br>wer Grou<br>posed Fl<br>@ A1 / 1:10 | Ind and Group<br>and and Group<br>and and Skir                                                                                                                                  | generally repaired and<br>re found by the<br>er to ceiling drawings for<br>the levels of fireplaces,<br>36<br>37<br>37<br>38<br>38<br>37<br>38<br>38<br>38<br>37<br>38<br>38<br>38<br>37<br>38<br>38<br>38<br>37<br>38<br>38<br>38<br>37<br>38<br>38<br>37<br>38<br>38<br>38<br>38<br>38<br>38<br>38<br>38<br>38<br>38<br>38<br>38<br>38 |