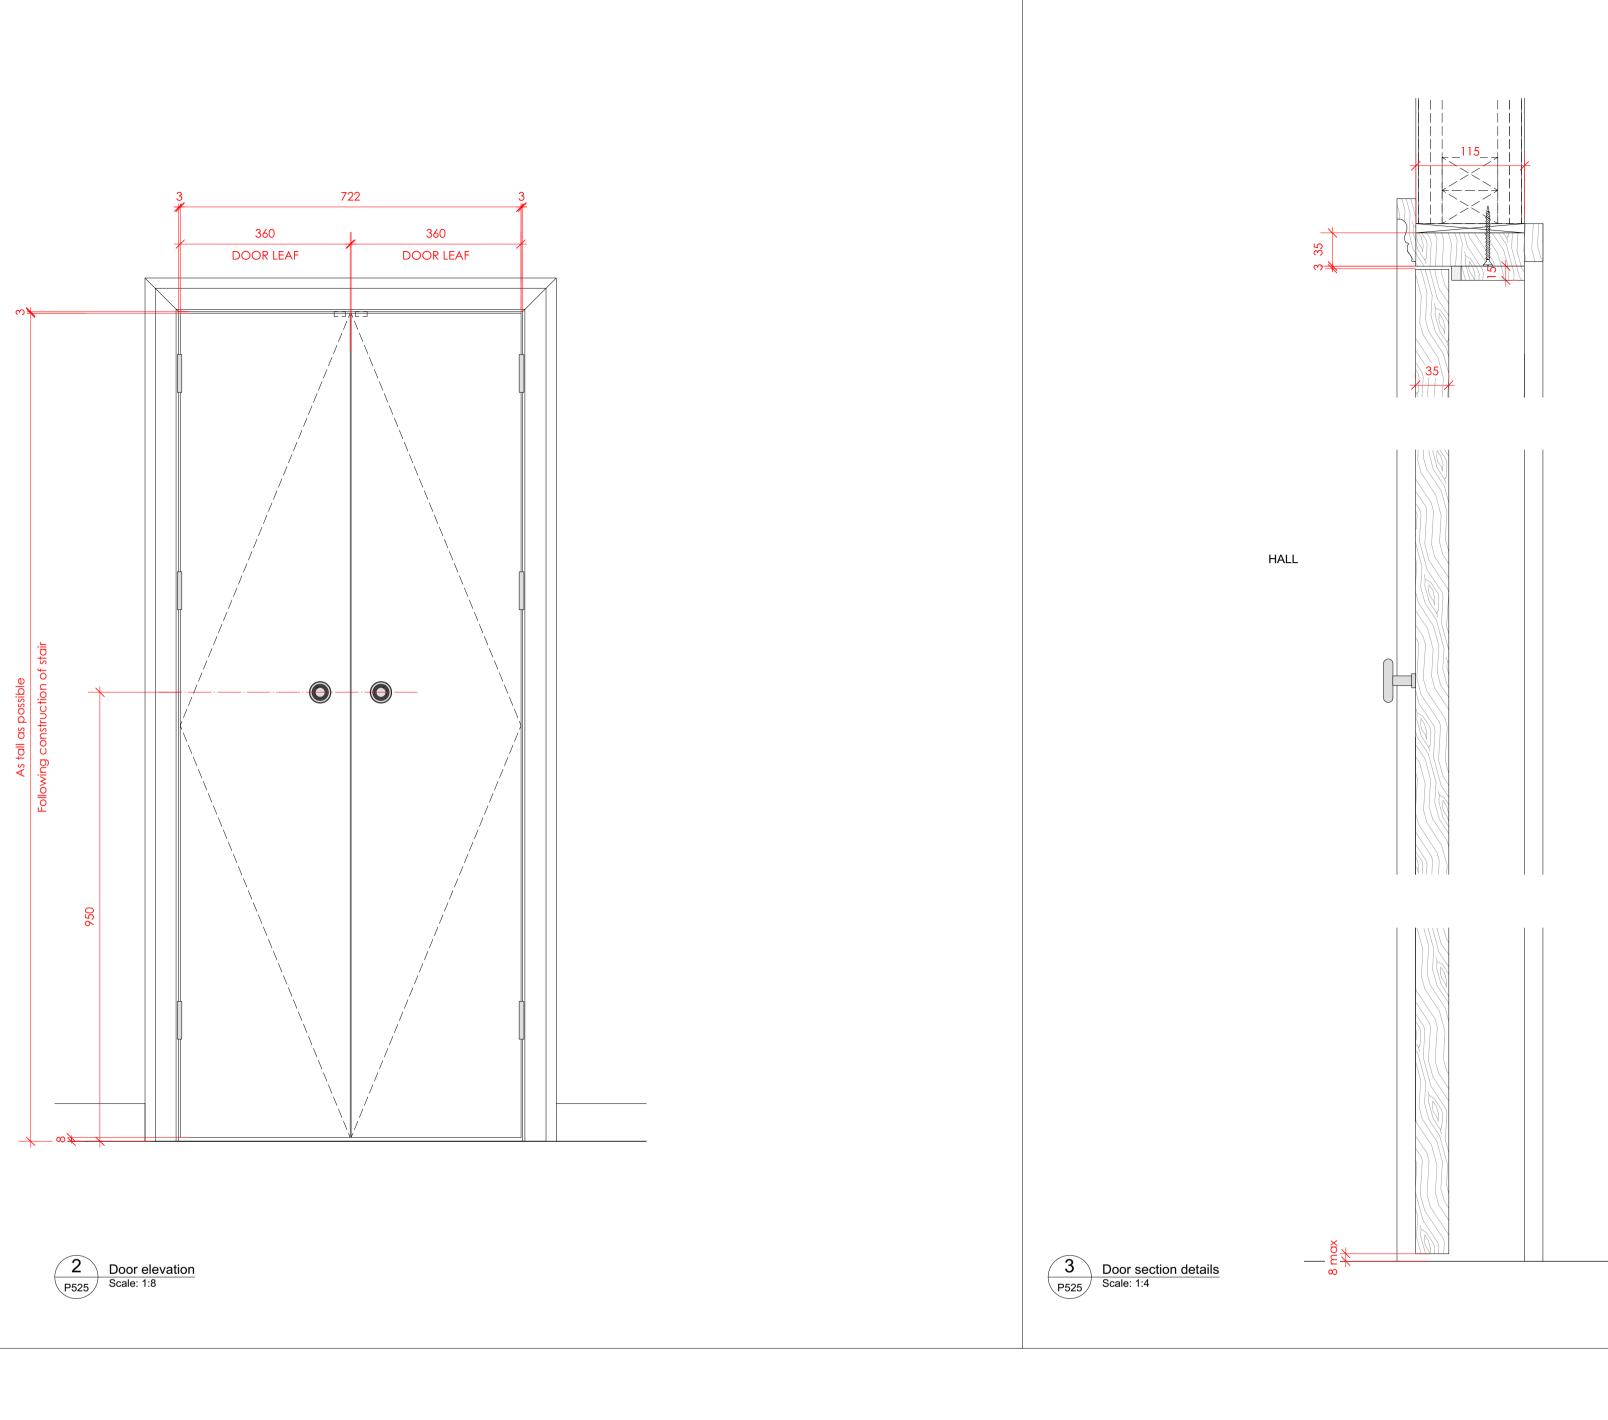

Lower Ground Floor Plan P100 Scale: 1:50

| А                       | (dd.mm.yy)                                                                                                                                                                                                                         | DES                                                                                                                                                                             | CRIPTION                                                                                                                                                                                                                                                                                                                                 |
|-------------------------|------------------------------------------------------------------------------------------------------------------------------------------------------------------------------------------------------------------------------------|---------------------------------------------------------------------------------------------------------------------------------------------------------------------------------|------------------------------------------------------------------------------------------------------------------------------------------------------------------------------------------------------------------------------------------------------------------------------------------------------------------------------------------|
|                         | 22.10.21                                                                                                                                                                                                                           | LBC Condition Dis                                                                                                                                                               | scharge                                                                                                                                                                                                                                                                                                                                  |
|                         |                                                                                                                                                                                                                                    |                                                                                                                                                                                 |                                                                                                                                                                                                                                                                                                                                          |
|                         |                                                                                                                                                                                                                                    |                                                                                                                                                                                 |                                                                                                                                                                                                                                                                                                                                          |
|                         |                                                                                                                                                                                                                                    |                                                                                                                                                                                 |                                                                                                                                                                                                                                                                                                                                          |
|                         |                                                                                                                                                                                                                                    |                                                                                                                                                                                 |                                                                                                                                                                                                                                                                                                                                          |
|                         |                                                                                                                                                                                                                                    |                                                                                                                                                                                 |                                                                                                                                                                                                                                                                                                                                          |
| OMISSION<br>DRAWI       | S AND DISCREPAN<br>ING IS TO BE READ                                                                                                                                                                                               | CIES TO BE REPORTED TO T                                                                                                                                                        | ARE TO BE CHECKED ON SITE. /<br>HE ARCHITECT IMMEDIATELY. T<br>CONSULTANTS INFORMATION.<br>NFORMATION IN THIS DRAWING                                                                                                                                                                                                                    |
| Flo                     | or finishes k                                                                                                                                                                                                                      | ey:                                                                                                                                                                             |                                                                                                                                                                                                                                                                                                                                          |
|                         | Tir                                                                                                                                                                                                                                | nber plank flooring                                                                                                                                                             |                                                                                                                                                                                                                                                                                                                                          |
|                         |                                                                                                                                                                                                                                    |                                                                                                                                                                                 |                                                                                                                                                                                                                                                                                                                                          |
|                         | Po                                                                                                                                                                                                                                 | orcelain Tile                                                                                                                                                                   |                                                                                                                                                                                                                                                                                                                                          |
|                         |                                                                                                                                                                                                                                    |                                                                                                                                                                                 |                                                                                                                                                                                                                                                                                                                                          |
|                         | Yo                                                                                                                                                                                                                                 | rkstone Paving                                                                                                                                                                  |                                                                                                                                                                                                                                                                                                                                          |
|                         |                                                                                                                                                                                                                                    |                                                                                                                                                                                 |                                                                                                                                                                                                                                                                                                                                          |
|                         | Mi                                                                                                                                                                                                                                 | crocement flooring                                                                                                                                                              |                                                                                                                                                                                                                                                                                                                                          |
|                         |                                                                                                                                                                                                                                    |                                                                                                                                                                                 |                                                                                                                                                                                                                                                                                                                                          |
| F                       | FT-1A Flo                                                                                                                                                                                                                          | oor Type, see drawing P                                                                                                                                                         | 300                                                                                                                                                                                                                                                                                                                                      |
| $\langle :$             | SK-01 Sk                                                                                                                                                                                                                           | irting Type, , see drawin                                                                                                                                                       | ig P301                                                                                                                                                                                                                                                                                                                                  |
|                         |                                                                                                                                                                                                                                    |                                                                                                                                                                                 |                                                                                                                                                                                                                                                                                                                                          |
| 6                       | decorated, exce<br>structural engin<br>detailed informa<br>Levelling of floo<br>panelling and o                                                                                                                                    | d plaster ceilings to be g<br>ept where the ceilings a<br>neer to be unstable. Refe<br>ation.<br>or joists not to impact on<br>ther detailed mouldings                          | re found by the<br>er to ceiling drawings for<br>the levels of fireplaces,                                                                                                                                                                                                                                                               |
| 6                       | Existing lath an<br>decorated, exco<br>structural engin<br>detailed informa<br>Levelling of floo<br>panelling and o                                                                                                                | d plaster ceilings to be g<br>ept where the ceilings a<br>neer to be unstable. Refe<br>ation.<br>or joists not to impact on                                                     | generally repaired and<br>re found by the<br>er to ceiling drawings for<br>the levels of fireplaces,                                                                                                                                                                                                                                     |
| 6                       | Existing lath an<br>decorated, exco<br>structural engin<br>detailed informa<br>Levelling of floo<br>panelling and o                                                                                                                | d plaster ceilings to be g<br>ept where the ceilings a<br>neer to be unstable. Refe<br>ation.<br>or joists not to impact on<br>ther detailed mouldings                          | generally repaired and<br>re found by the<br>er to ceiling drawings for<br>the levels of fireplaces,                                                                                                                                                                                                                                     |
| 6                       | Existing lath an<br>decorated, exca<br>structural engin<br>detailed informa<br>Levelling of floc<br>panelling and o<br>For skirting type                                                                                           | d plaster ceilings to be g<br>ept where the ceilings a<br>neer to be unstable. Refe<br>ation.<br>or joists not to impact on<br>ther detailed mouldings                          | generally repaired and<br>re found by the<br>er to ceiling drawings for<br>the levels of fireplaces,                                                                                                                                                                                                                                     |
| 6<br>7                  | Existing lath an<br>decorated, exca<br>structural engin<br>detailed informa<br>Levelling of floo<br>panelling and o<br>For skirting type                                                                                           | In the plaster ceilings to be a sept where the ceilings and the plaster to be unstable. Referentiation. In points not to impact on the detailed mouldings are see drawing P301. | generally repaired and<br>re found by the<br>er to ceiling drawings for<br>the levels of fireplaces,                                                                                                                                                                                                                                     |
|                         | Existing lath an<br>decorated, exca<br>structural engind<br>detailed informa<br>Levelling of floo<br>panelling and o<br>For skirting type<br><b>Xey Plan:</b>                                                                      | In Arch                                                                                                                                                                         | generally repaired and<br>re found by the<br>er to ceiling drawings for<br>the levels of fireplaces,<br>36<br>37<br>37<br>38<br>38<br><b>C</b><br><b>C</b><br><b>C</b><br><b>C</b><br><b>C</b><br><b>C</b><br><b>C</b><br><b>C</b><br><b>C</b><br><b>C</b>                                                                               |
|                         | Existing lath an<br>decorated, exca<br>structural engin<br>detailed informa<br>Levelling of floc<br>panelling and o<br>For skirting type<br><b>See Plan:</b><br><b>Suin</b><br>chelle Sch<br>4 (0)20 76                            | In Arcl                                                                                                                                                                         | generally repaired and<br>re found by the<br>er to ceiling drawings for<br>the levels of fireplaces,<br>36<br>37<br>37<br>38<br>38<br><b>C</b><br><b>C</b><br><b>C</b><br><b>C</b><br><b>C</b><br><b>C</b><br><b>C</b><br><b>C</b><br><b>C</b><br><b>C</b>                                                                               |
| 6<br>7<br>7<br>Ro<br>+4 | Existing lath an<br>decorated, exca<br>structural engin<br>detailed informa<br>Levelling of floc<br>panelling and o<br>For skirting type<br><b>Rey Plan:</b><br><b>Chelle Sch</b><br>4 (0)20 76<br>STITLE<br><b>Ver Grou</b>       | In Arcl                                                                                                                                                                         | generally repaired and<br>re found by the<br>er to ceiling drawings for<br>the levels of fireplaces,                                                                                                                                                                                                                                     |
| 6<br>7<br>7<br>Ro<br>+4 | Existing lath an<br>decorated, exca<br>structural engin<br>detailed informa<br>Levelling of floc<br>panelling and o<br>For skirting type<br><b>Rey Plan:</b><br><b>Chelle Sch</b><br>4 (0)20 76<br>STITLE<br><b>Ver Grou</b>       | Ind and Group<br>and and Group<br>and and Skir                                                                                                                                  | generally repaired and<br>re found by the<br>er to ceiling drawings for<br>the levels of fireplaces,                                                                                                                                                                                                                                     |
| 6<br>7<br>7<br>Ro<br>+4 | Existing lath an<br>decorated, exca<br>structural engin<br>detailed informa<br>Levelling of floc<br>panelling and o<br>For skirting type<br>(ey Plan:<br>chelle Schr<br>4 (0)20 76<br>TITLE<br>wer Grou<br>posed Fl<br>@ A1 / 1:10 | Ind and Group<br>and and Group<br>and and Skir                                                                                                                                  | generally repaired and<br>re found by the<br>er to ceiling drawings for<br>the levels of fireplaces,<br>36<br>37<br>37<br>38<br>38<br>37<br>38<br>38<br>38<br>37<br>38<br>38<br>38<br>37<br>38<br>38<br>38<br>37<br>38<br>38<br>38<br>37<br>38<br>38<br>37<br>38<br>38<br>38<br>38<br>38<br>38<br>38<br>38<br>38<br>38<br>38<br>38<br>38 |