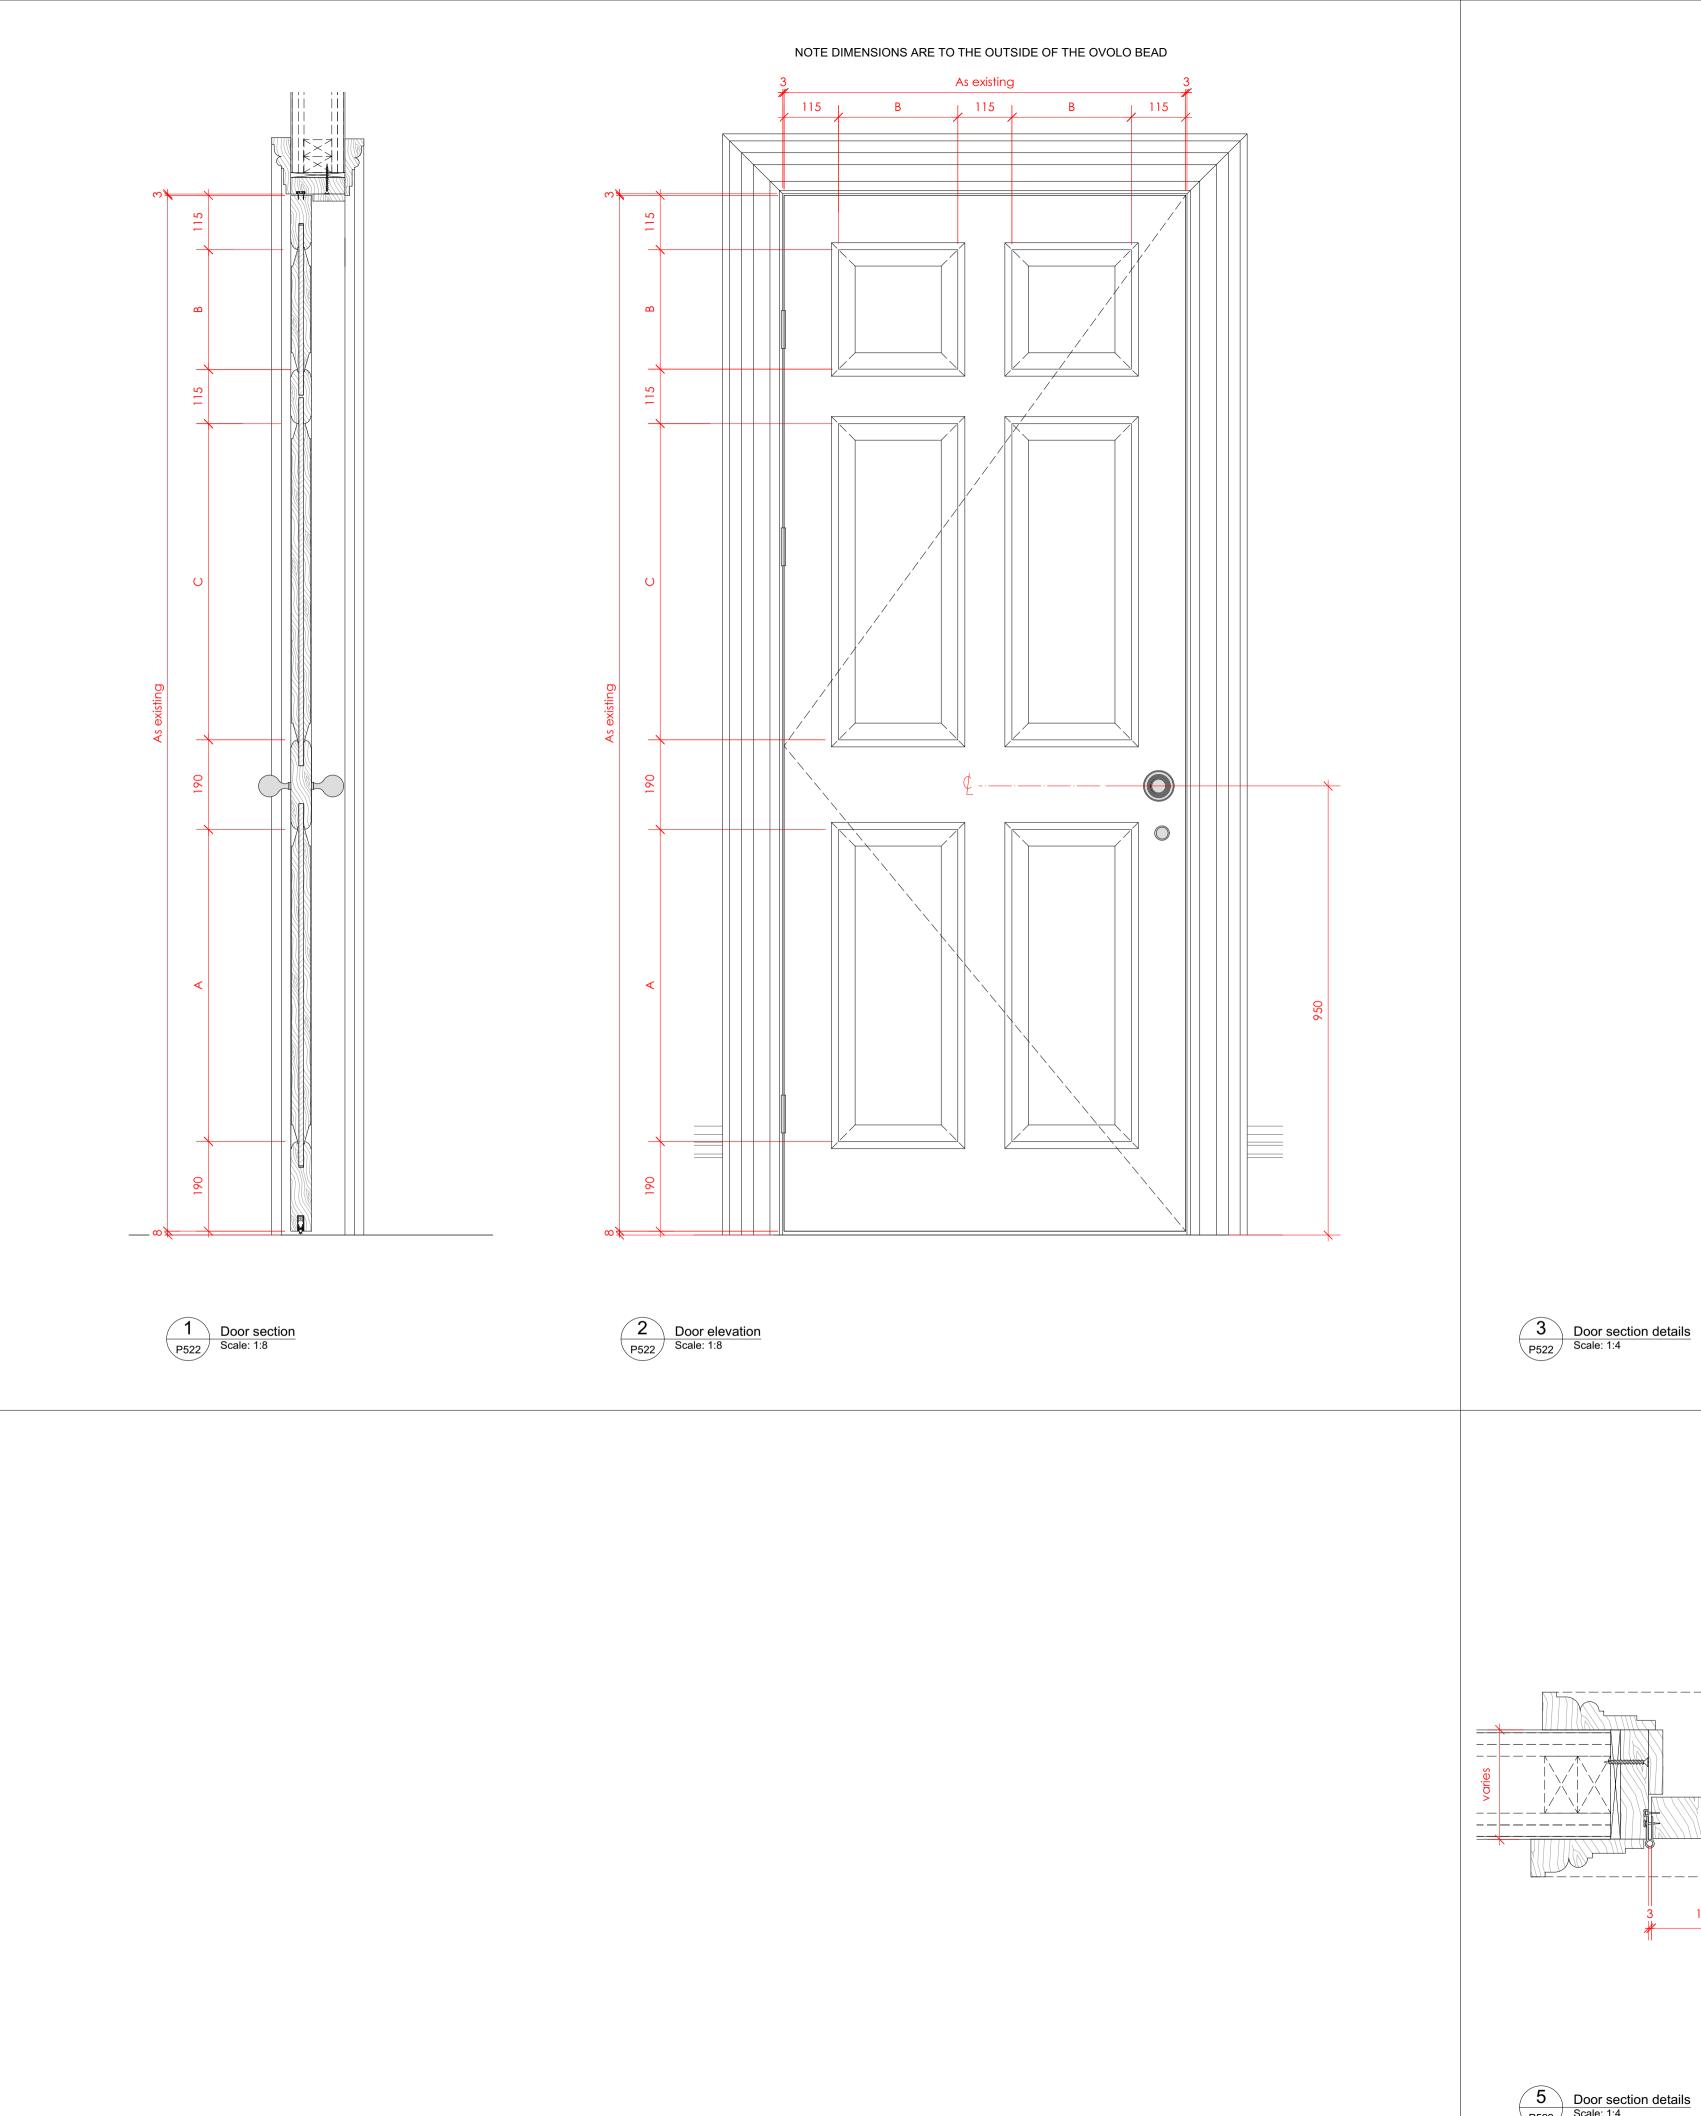

Lower Ground Floor Plan P100 Scale: 1:50

| А                       | (dd.mm.yy)                                                                                                                                                                                                                         | DES                                                                                                                                                                             | CRIPTION                                                                                                                                                                                                                                                                                                                                 |
|-------------------------|------------------------------------------------------------------------------------------------------------------------------------------------------------------------------------------------------------------------------------|---------------------------------------------------------------------------------------------------------------------------------------------------------------------------------|------------------------------------------------------------------------------------------------------------------------------------------------------------------------------------------------------------------------------------------------------------------------------------------------------------------------------------------|
|                         | 22.10.21                                                                                                                                                                                                                           | LBC Condition Dis                                                                                                                                                               | scharge                                                                                                                                                                                                                                                                                                                                  |
|                         |                                                                                                                                                                                                                                    |                                                                                                                                                                                 |                                                                                                                                                                                                                                                                                                                                          |
|                         |                                                                                                                                                                                                                                    |                                                                                                                                                                                 |                                                                                                                                                                                                                                                                                                                                          |
|                         |                                                                                                                                                                                                                                    |                                                                                                                                                                                 |                                                                                                                                                                                                                                                                                                                                          |
|                         |                                                                                                                                                                                                                                    |                                                                                                                                                                                 |                                                                                                                                                                                                                                                                                                                                          |
|                         |                                                                                                                                                                                                                                    |                                                                                                                                                                                 |                                                                                                                                                                                                                                                                                                                                          |
| OMISSION<br>DRAWI       | S AND DISCREPAN<br>ING IS TO BE READ                                                                                                                                                                                               | CIES TO BE REPORTED TO T                                                                                                                                                        | ARE TO BE CHECKED ON SITE. /<br>HE ARCHITECT IMMEDIATELY. T<br>CONSULTANTS INFORMATION.<br>NFORMATION IN THIS DRAWING                                                                                                                                                                                                                    |
| Flo                     | or finishes k                                                                                                                                                                                                                      | ey:                                                                                                                                                                             |                                                                                                                                                                                                                                                                                                                                          |
|                         | Tir                                                                                                                                                                                                                                | nber plank flooring                                                                                                                                                             |                                                                                                                                                                                                                                                                                                                                          |
|                         |                                                                                                                                                                                                                                    |                                                                                                                                                                                 |                                                                                                                                                                                                                                                                                                                                          |
|                         | Po                                                                                                                                                                                                                                 | orcelain Tile                                                                                                                                                                   |                                                                                                                                                                                                                                                                                                                                          |
|                         |                                                                                                                                                                                                                                    |                                                                                                                                                                                 |                                                                                                                                                                                                                                                                                                                                          |
|                         | Yo                                                                                                                                                                                                                                 | rkstone Paving                                                                                                                                                                  |                                                                                                                                                                                                                                                                                                                                          |
|                         |                                                                                                                                                                                                                                    |                                                                                                                                                                                 |                                                                                                                                                                                                                                                                                                                                          |
|                         | Mi                                                                                                                                                                                                                                 | crocement flooring                                                                                                                                                              |                                                                                                                                                                                                                                                                                                                                          |
|                         |                                                                                                                                                                                                                                    |                                                                                                                                                                                 |                                                                                                                                                                                                                                                                                                                                          |
| F                       | FT-1A Flo                                                                                                                                                                                                                          | oor Type, see drawing P                                                                                                                                                         | 300                                                                                                                                                                                                                                                                                                                                      |
| $\langle :$             | SK-01 Sk                                                                                                                                                                                                                           | irting Type, , see drawin                                                                                                                                                       | ig P301                                                                                                                                                                                                                                                                                                                                  |
|                         |                                                                                                                                                                                                                                    |                                                                                                                                                                                 |                                                                                                                                                                                                                                                                                                                                          |
| 6                       | decorated, exce<br>structural engin<br>detailed informa<br>Levelling of floo<br>panelling and o                                                                                                                                    | d plaster ceilings to be g<br>ept where the ceilings a<br>neer to be unstable. Refe<br>ation.<br>or joists not to impact on<br>ther detailed mouldings                          | re found by the<br>er to ceiling drawings for<br>the levels of fireplaces,                                                                                                                                                                                                                                                               |
| 6                       | Existing lath an<br>decorated, exco<br>structural engin<br>detailed informa<br>Levelling of floo<br>panelling and o                                                                                                                | d plaster ceilings to be g<br>ept where the ceilings a<br>neer to be unstable. Refe<br>ation.<br>or joists not to impact on                                                     | generally repaired and<br>re found by the<br>er to ceiling drawings for<br>the levels of fireplaces,                                                                                                                                                                                                                                     |
| 6                       | Existing lath an<br>decorated, exco<br>structural engin<br>detailed informa<br>Levelling of floo<br>panelling and o                                                                                                                | d plaster ceilings to be g<br>ept where the ceilings a<br>neer to be unstable. Refe<br>ation.<br>or joists not to impact on<br>ther detailed mouldings                          | generally repaired and<br>re found by the<br>er to ceiling drawings for<br>the levels of fireplaces,                                                                                                                                                                                                                                     |
| 6                       | Existing lath an<br>decorated, exca<br>structural engin<br>detailed informa<br>Levelling of floc<br>panelling and o<br>For skirting type                                                                                           | d plaster ceilings to be g<br>ept where the ceilings a<br>neer to be unstable. Refe<br>ation.<br>or joists not to impact on<br>ther detailed mouldings                          | generally repaired and<br>re found by the<br>er to ceiling drawings for<br>the levels of fireplaces,                                                                                                                                                                                                                                     |
| 6<br>7                  | Existing lath an<br>decorated, exca<br>structural engin<br>detailed informa<br>Levelling of floo<br>panelling and o<br>For skirting type                                                                                           | In the plaster ceilings to be a sept where the ceilings and the plaster to be unstable. Referentiation. In points not to impact on the detailed mouldings are see drawing P301. | generally repaired and<br>re found by the<br>er to ceiling drawings for<br>the levels of fireplaces,                                                                                                                                                                                                                                     |
|                         | Existing lath an<br>decorated, exca<br>structural engind<br>detailed informa<br>Levelling of floo<br>panelling and o<br>For skirting type<br><b>Xey Plan:</b>                                                                      | In Arch                                                                                                                                                                         | generally repaired and<br>re found by the<br>er to ceiling drawings for<br>the levels of fireplaces,<br>36<br>37<br>37<br>38<br>38<br><b>C</b><br><b>C</b><br><b>C</b><br><b>C</b><br><b>C</b><br><b>C</b><br><b>C</b><br><b>C</b><br><b>C</b><br><b>C</b>                                                                               |
|                         | Existing lath an<br>decorated, exca<br>structural engin<br>detailed informa<br>Levelling of floc<br>panelling and o<br>For skirting type<br><b>See Plan:</b><br><b>Suin</b><br>chelle Sch<br>4 (0)20 76                            | In Arcl                                                                                                                                                                         | generally repaired and<br>re found by the<br>er to ceiling drawings for<br>the levels of fireplaces,<br>36<br>37<br>37<br>38<br>38<br><b>C</b><br><b>C</b><br><b>C</b><br><b>C</b><br><b>C</b><br><b>C</b><br><b>C</b><br><b>C</b><br><b>C</b><br><b>C</b>                                                                               |
| 6<br>7<br>7<br>Ro<br>+4 | Existing lath an<br>decorated, exca<br>structural engin<br>detailed informa<br>Levelling of floc<br>panelling and o<br>For skirting type<br><b>Rey Plan:</b><br><b>Chelle Sch</b><br>4 (0)20 76<br>STITLE<br><b>Ver Grou</b>       | In Arcl                                                                                                                                                                         | generally repaired and<br>re found by the<br>er to ceiling drawings for<br>the levels of fireplaces,                                                                                                                                                                                                                                     |
| 6<br>7<br>7<br>Ro<br>+4 | Existing lath an<br>decorated, exca<br>structural engin<br>detailed informa<br>Levelling of floc<br>panelling and o<br>For skirting type<br><b>Rey Plan:</b><br><b>Chelle Sch</b><br>4 (0)20 76<br>STITLE<br><b>Ver Grou</b>       | Ind and Group<br>and and Group<br>and and Skir                                                                                                                                  | generally repaired and<br>re found by the<br>er to ceiling drawings for<br>the levels of fireplaces,                                                                                                                                                                                                                                     |
| 6<br>7<br>7<br>Ro<br>+4 | Existing lath an<br>decorated, exca<br>structural engin<br>detailed informa<br>Levelling of floc<br>panelling and o<br>For skirting type<br>(ey Plan:<br>chelle Schr<br>4 (0)20 76<br>TITLE<br>wer Grou<br>posed Fl<br>@ A1 / 1:10 | Ind and Group<br>and and Group<br>and and Skir                                                                                                                                  | generally repaired and<br>re found by the<br>er to ceiling drawings for<br>the levels of fireplaces,<br>36<br>37<br>37<br>38<br>38<br>37<br>38<br>38<br>38<br>37<br>38<br>38<br>38<br>37<br>38<br>38<br>38<br>37<br>38<br>38<br>38<br>37<br>38<br>38<br>37<br>38<br>38<br>38<br>38<br>38<br>38<br>38<br>38<br>38<br>38<br>38<br>38<br>38 |