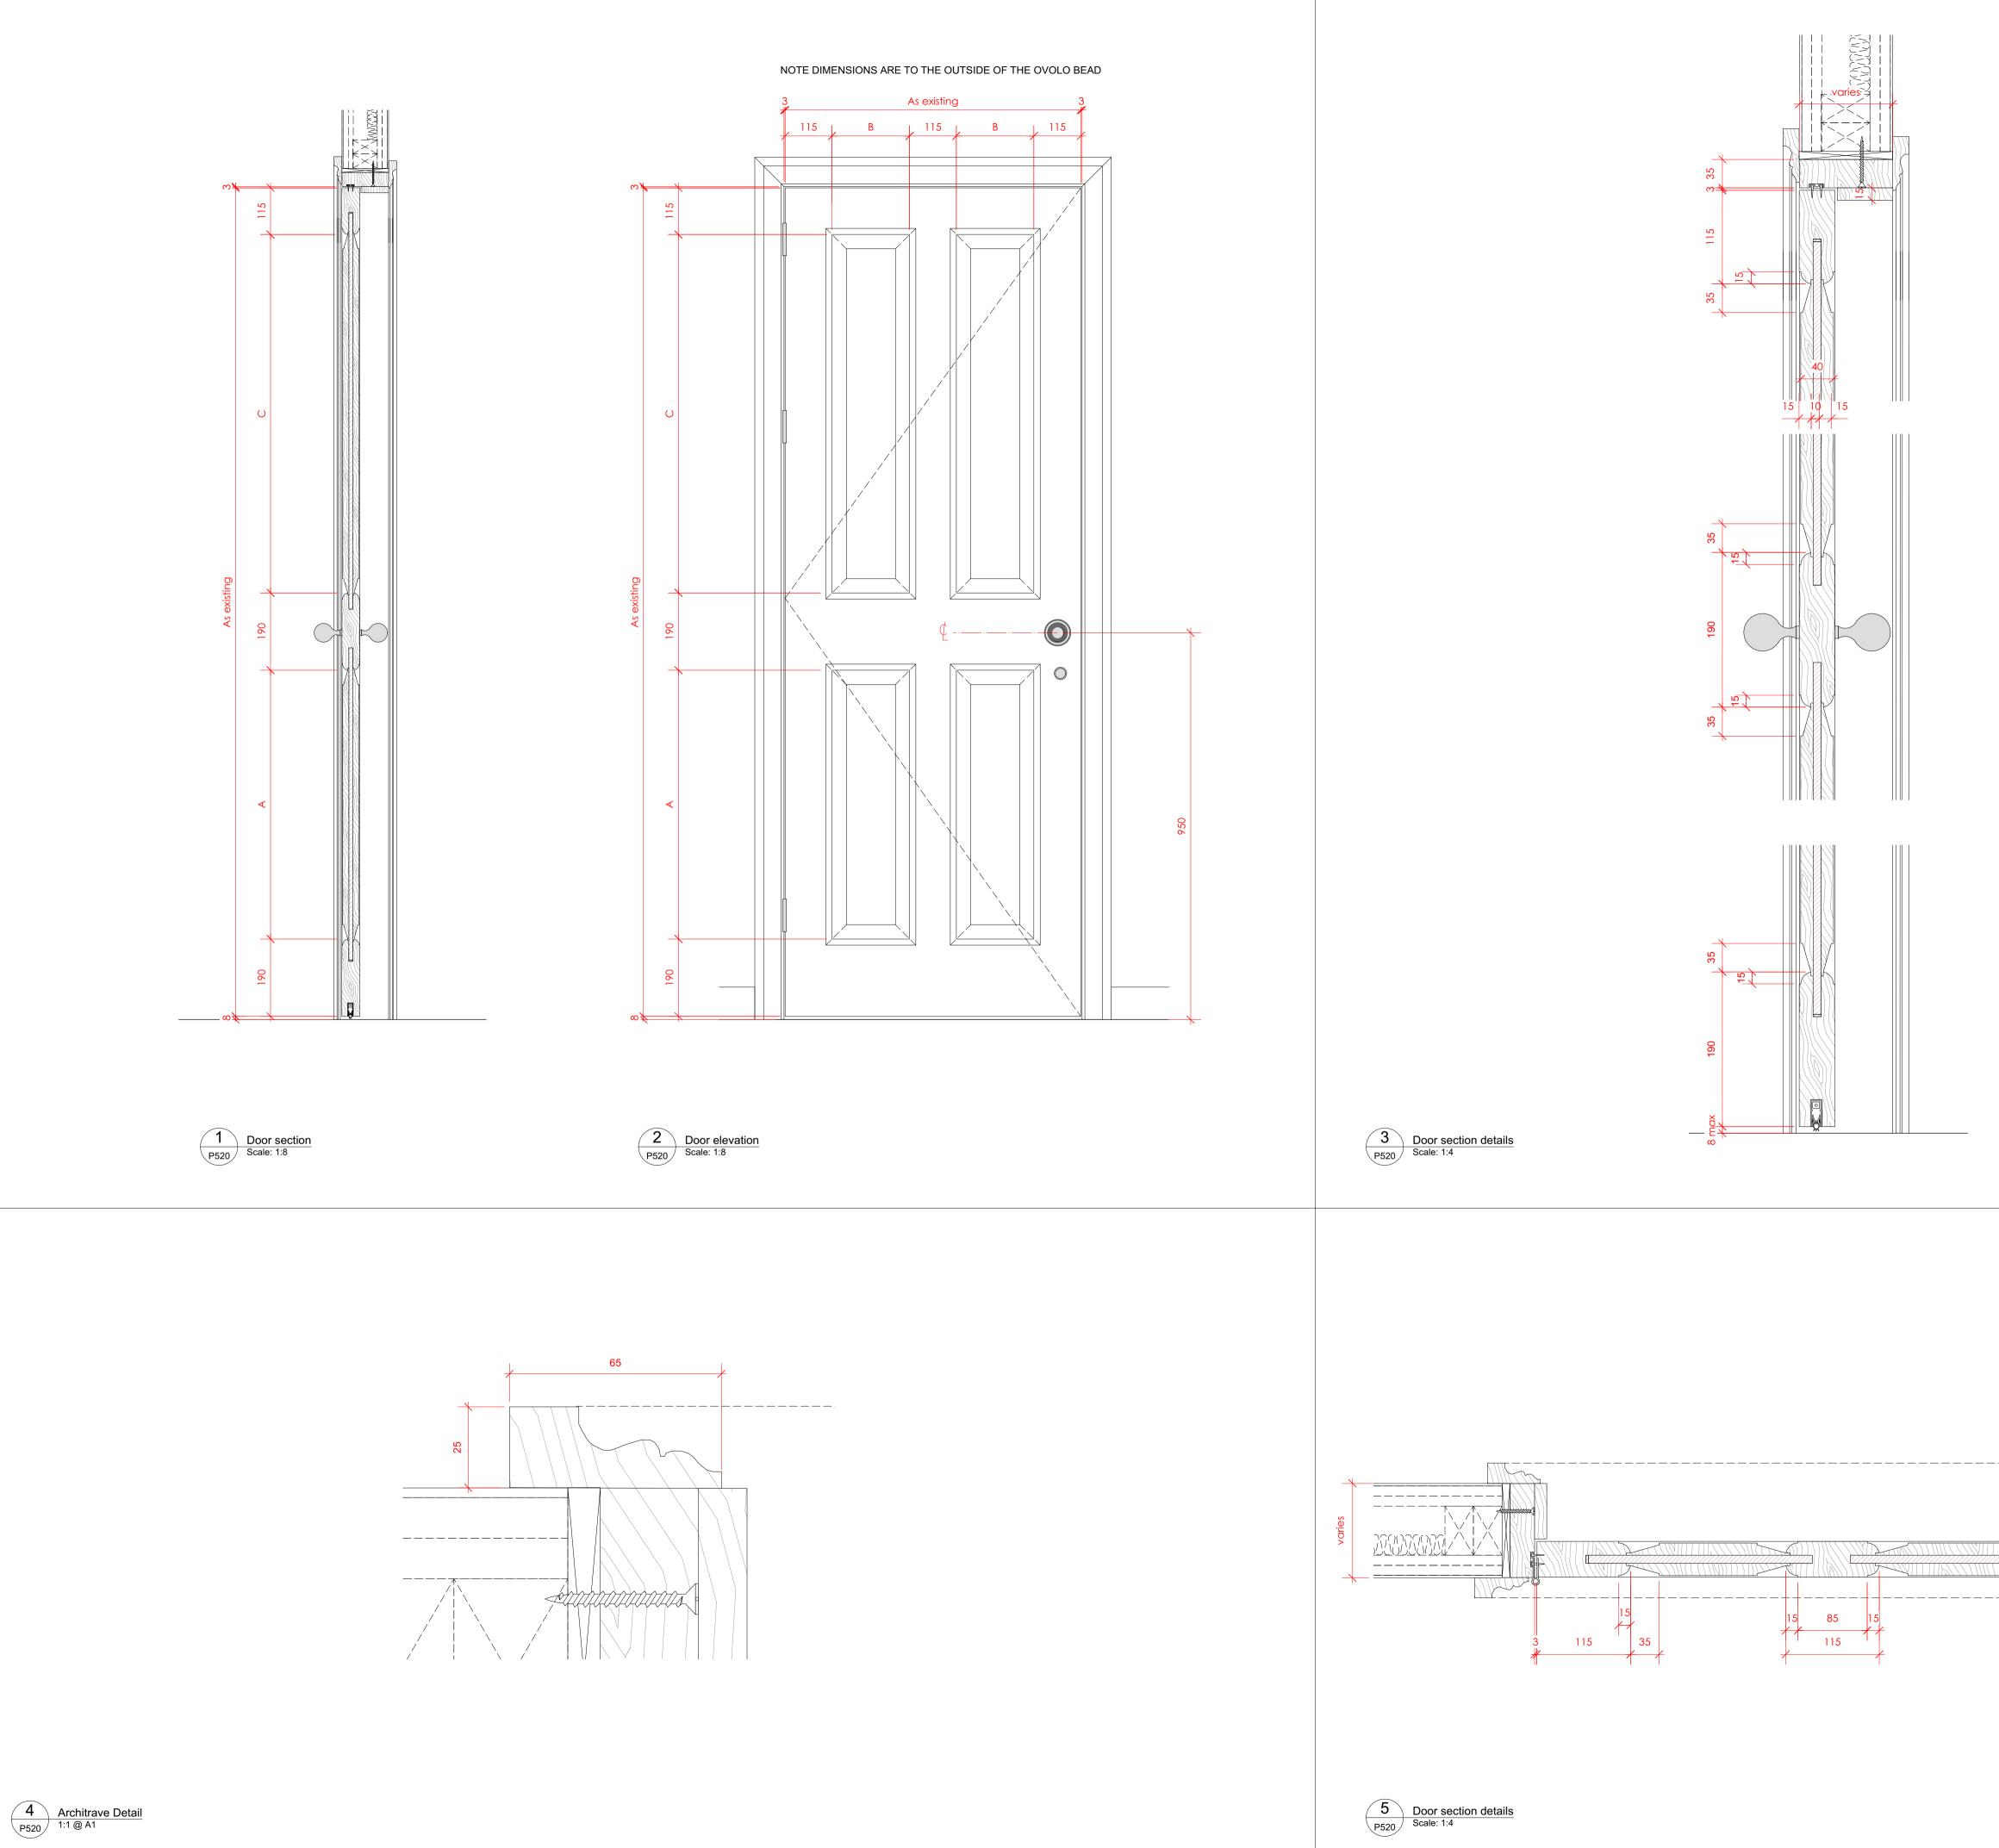

|                                                                                                                                                                          | REV.                                                                                                                   |
| QA                     | 203                                                                                                                                                                  | P474                                                                                                                                                                     | A                                                                                                                      |





| REV                | DATE<br>(dd.mm.yy)                   | DESCRIPTION                                                                                                                                                                                                |
|--------------------|--------------------------------------|------------------------------------------------------------------------------------------------------------------------------------------------------------------------------------------------------------|
| A                  | 22.10.21                             | LBC Condition Discharge