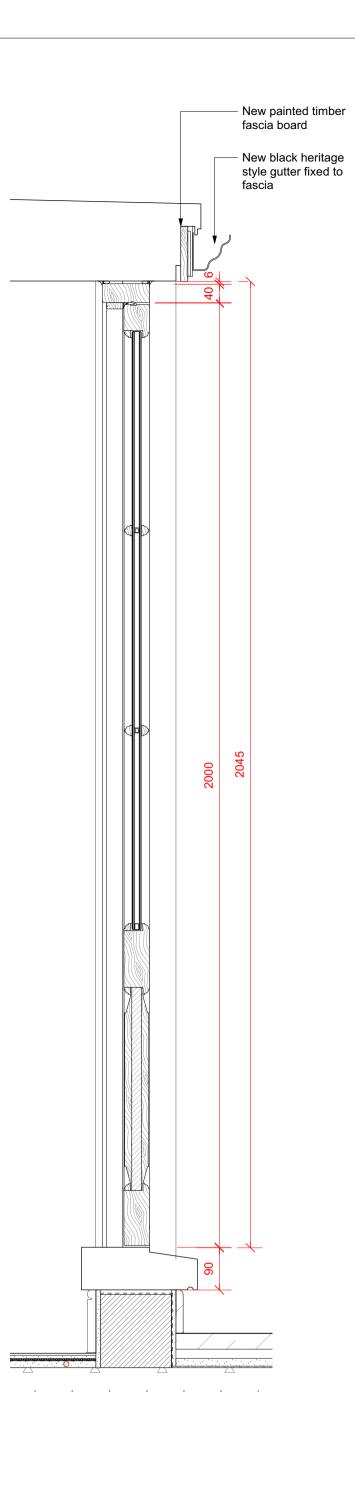

missible.

Glazing Double glazed, low iron units. Toughened glass.

Glazing Bars Ovolo profile, bonded on with white spacers

Architrave

White rebated weather seals

None

Seals

Fixings

Finish

Sill

Painted white

Cast concrete

OUTSIDE

### **Quinn Architects**

Rochelle School Arnold Circus London E2 7ES +44 (0)20 7613 3843 www.quinnuk.com

**External Doors & Windows** WG.04 Kitchen Window

DRAWING TITLE

| RAWING STATUS<br>PLANNING<br>ROJECT NO. | drawing no. <b>P536</b> | REV.           |
|-----------------------------------------|-------------------------|----------------|
|                                         |                         | CHECKED BY     |
| cale<br>1:8 @ A1                        |                         | DRAWN BY<br>CE |





Window sectionP537Scale: 1:8





Boor section P537 Scale: 1:8

### 37 Great James Street

| REV                | DATE<br>(dd.mm.yy)                   | DESCRIPTION                                                                                                                                                                                                              |
|--------------------|--------------------------------------|--------------------------------------------------------------------------------------------------------------------------------------------------------------------------------------------------------------------------|
| А                  | 22.10.21                             | LBC Condition Discharge