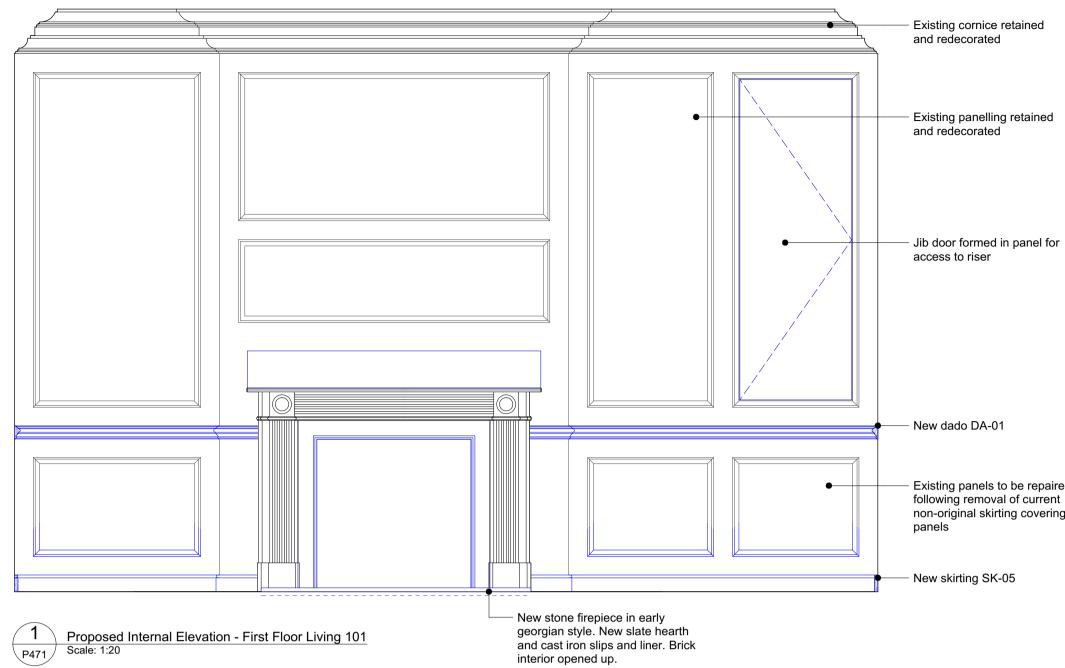

|                                                                                                                                                                                                 |
| PROJECT          |                                       | DRAWING NO. REV.                                                                                                                                                                                |
| ΩA               | 203                                   | P464 A                                                                                                                                                                                          |

New panelling with simple flat panels with quarter round bead to match existing detail.





 Bits
 Proposed Internal Elevation - First Floor Living 101

 P471
 Scale: 1:20

#### Existing cornice retained

Jib door formed in panel for

Existing panels to be repaired following removal of current non-original skirting covering base of



37 Great James Street

PROJECT NO.

QA203

DRAWING NO.

P471

REV.

Α

 Existing panels to be repaired following removal of current non-original skirting covering base of







 Bits
 Proposed Internal Elevation - First Floor Library 103

 P473
 Scale: 1:20



|                                                                         | REV                                      | DATE<br>(dd.mm.yy)                                                                                                                                                   | DES