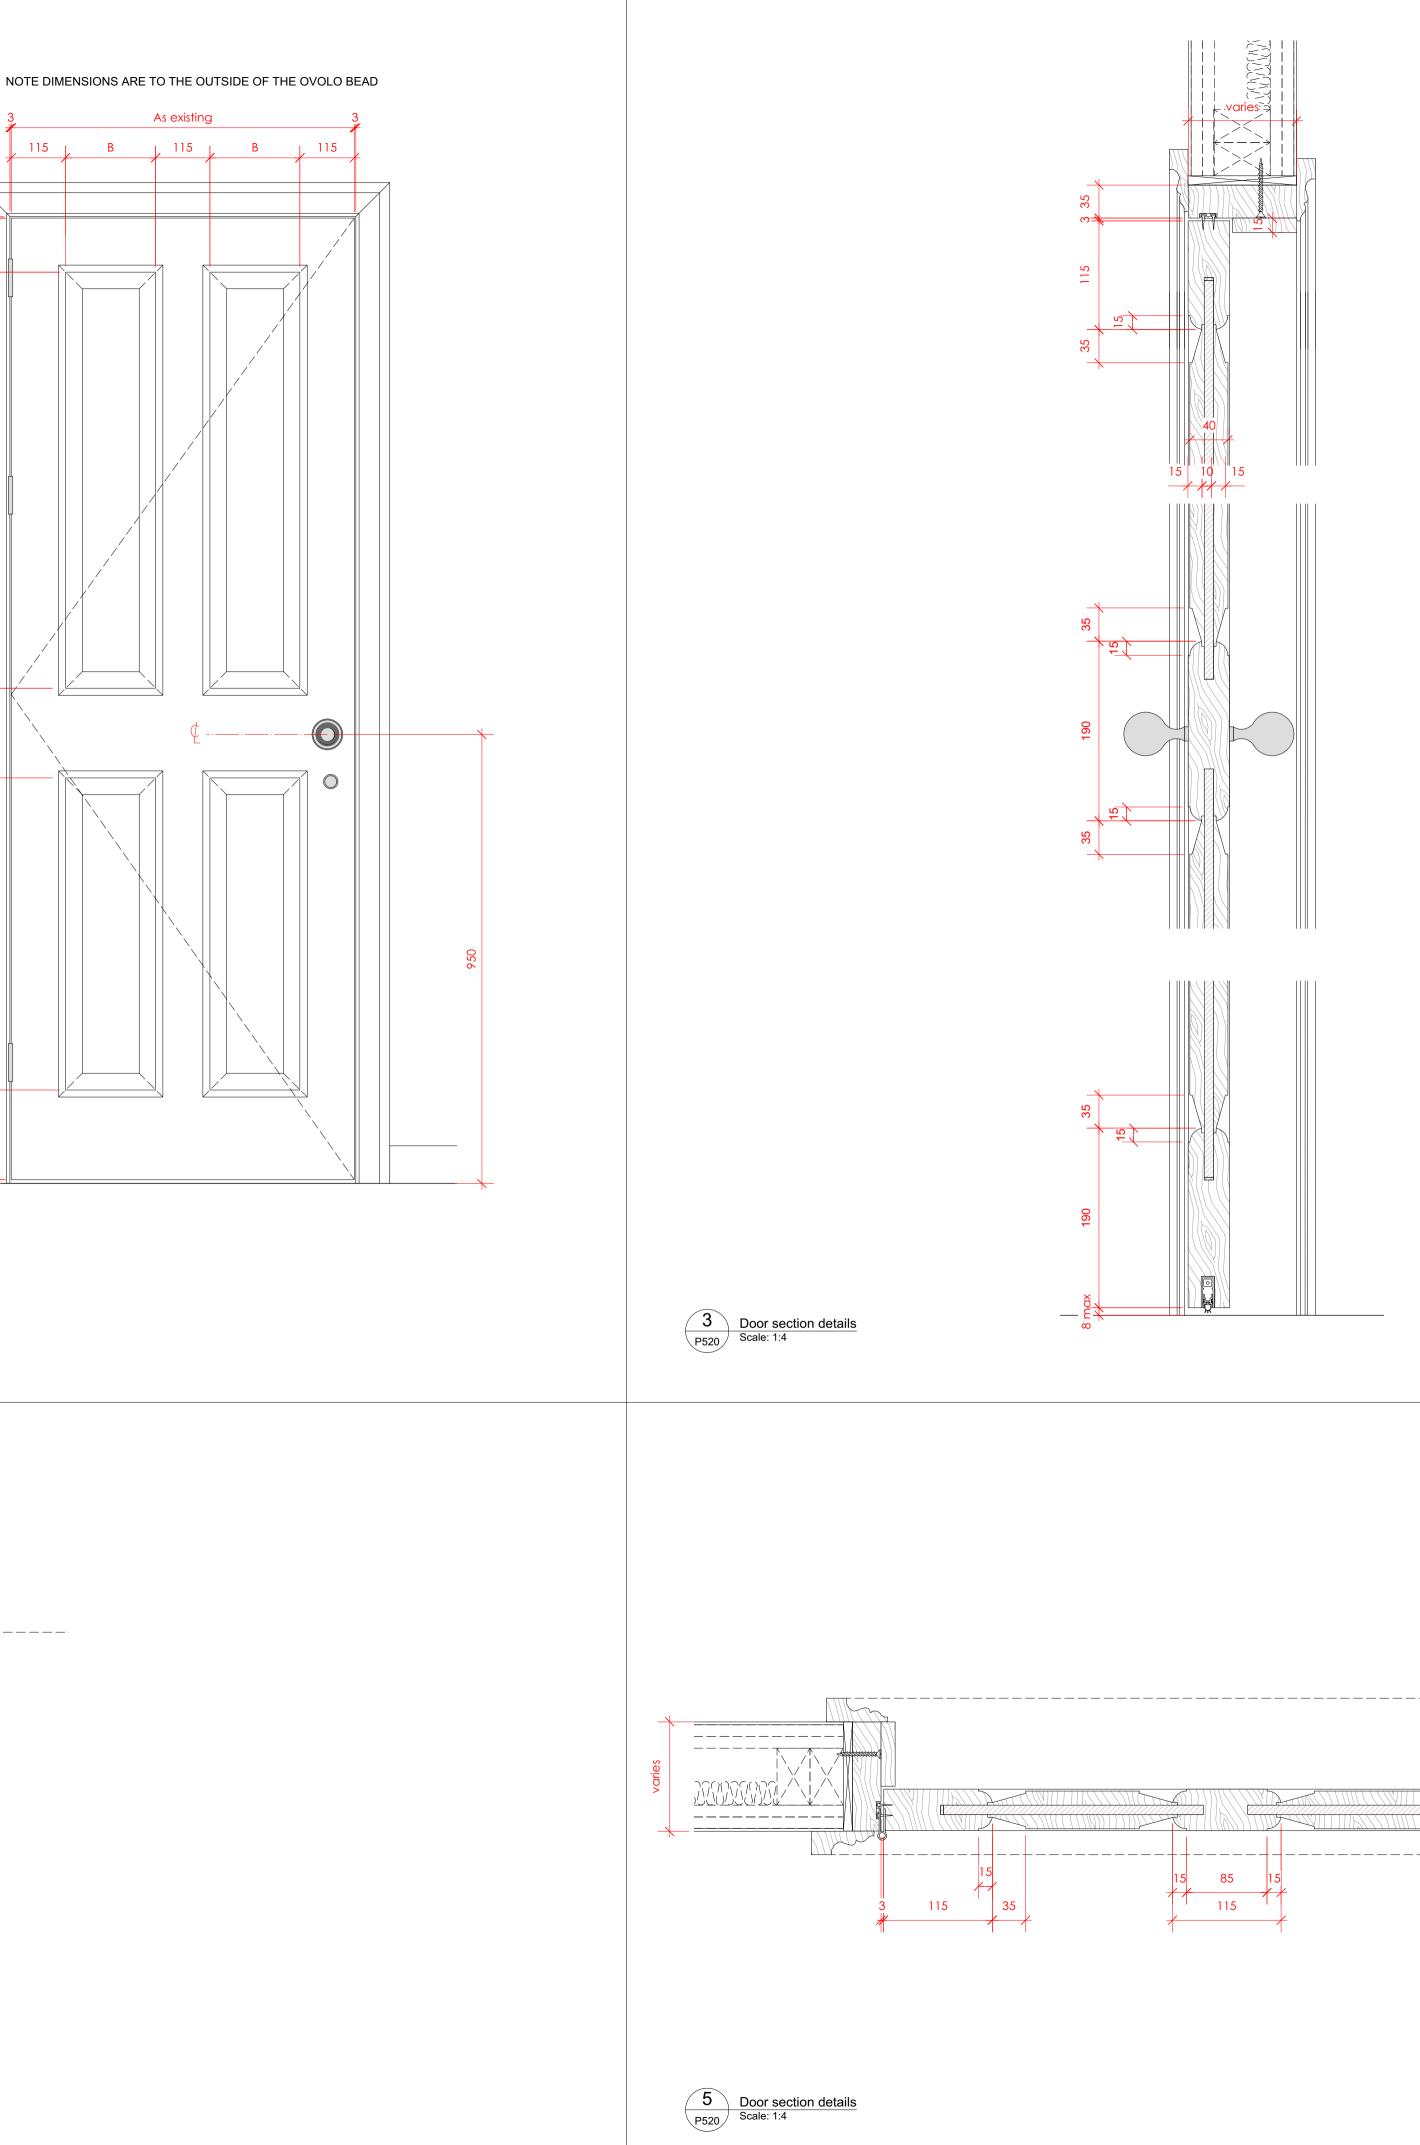

|                                                                                                                                                                          | REV.                                                                                                                   |
| QA                     | 203                                                                                                                                                                  | P474                                                                                                                                                                     | A                                                                                                                      |





| REV                | DATE<br>(dd.mm.yy)                   | DESCRIPTION                                                                                                                                                                                                |
|--------------------|--------------------------------------|------------------------------------------------------------------------------------------------------------------------------------------------------------------------------------------------------------|
| A                  | 22.10.21                             | LBC Condition Discharge