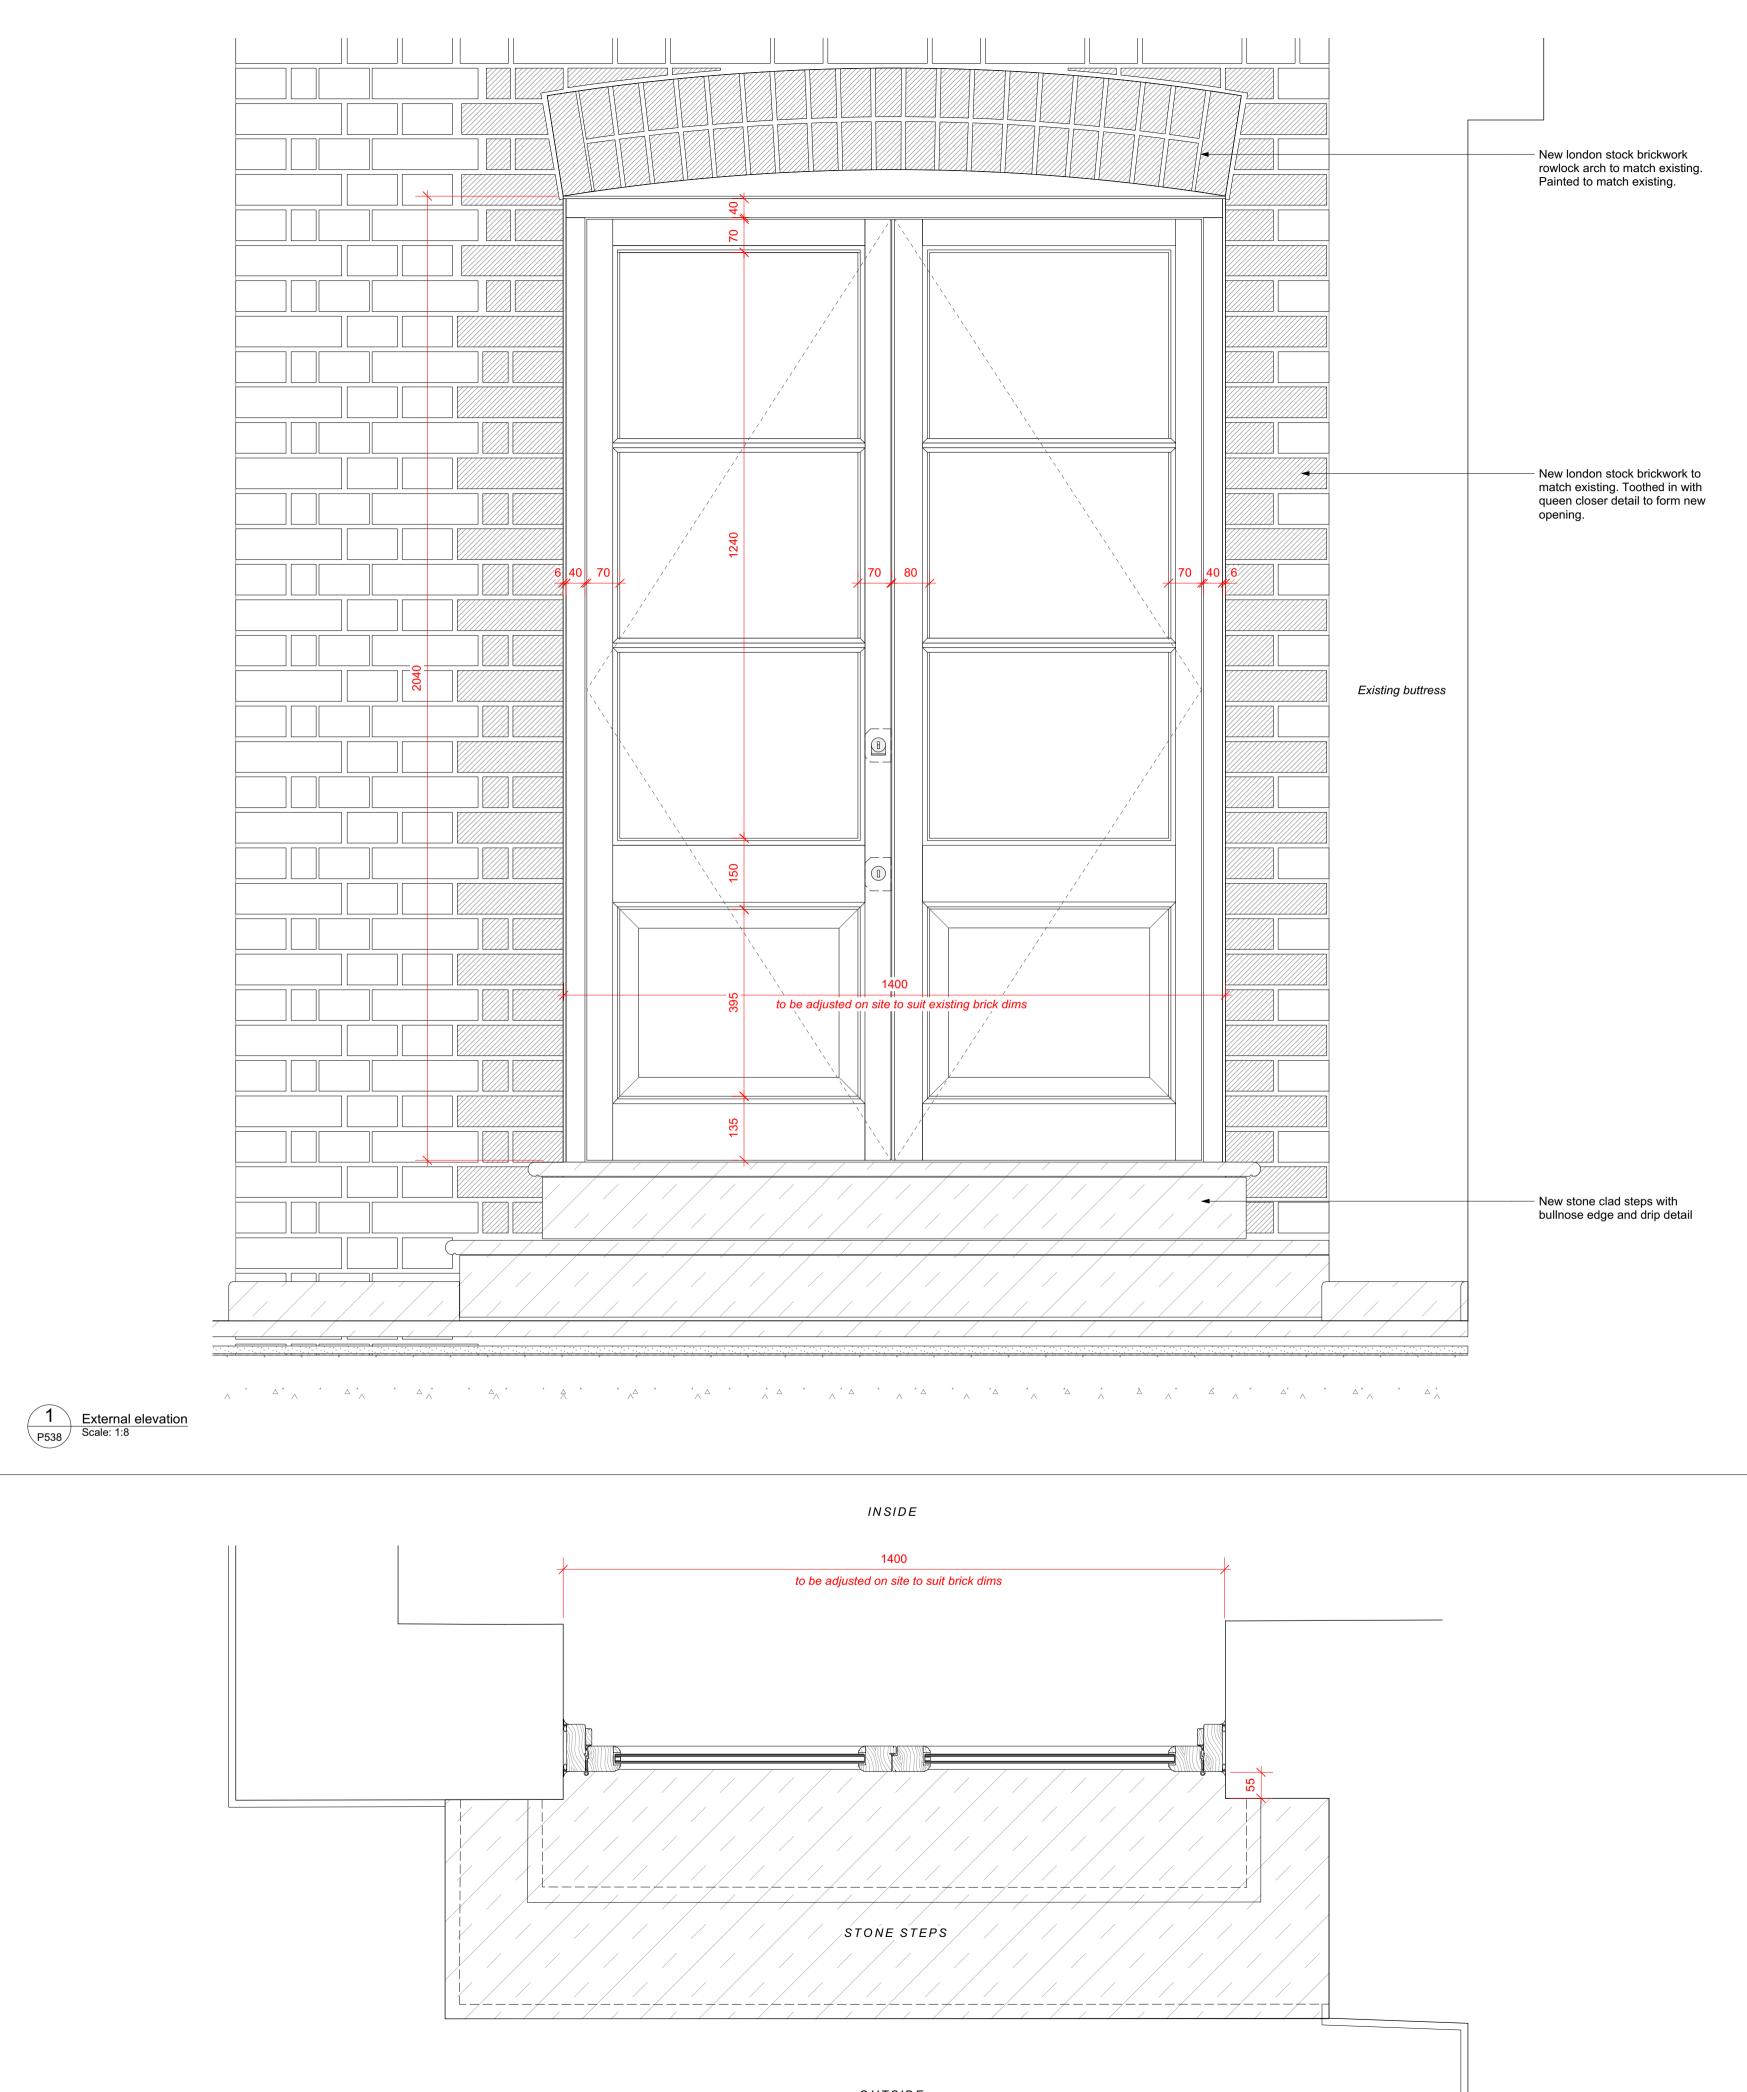

|                                                                                                                                                                                                                          |

### **Quinn Architects**

Rochelle School Arnold Circus London E2 7ES +44 (0)20 7613 3843 www.quinnuk.com

#### External Doors & Windows DEG.04 and WG.05 Link Door and Window

DRAWING TITLE

| <sup>cale</sup><br>1:8 @ A1 |                         | drawn by<br>CE |
|-----------------------------|-------------------------|----------------|
|                             |                         | CHECKED BY     |
| RAWING STATUS<br>PLANNING   |                         |                |
| ROJECT NO.<br>QA203         | drawing no. <b>P537</b> | REV.           |



Brian Plan Scale: 1:8

OUTSIDE







Window planP540Scale: 1:8

to align with window opposite

to align with window opposite

Existing buttress

Window opening to be enlarged.
 New rowlock arch to match existing.
 Bricks to be painted to match existing.

Ē

INSIDE





Window sectionP540Scale: 1:8



# 37 Great James Street

to align with window opposite

OUTSIDE

to align with window opposite



 Glazing bead detail

 P540
 Scale: Actual Size

| REV                | DATE<br>(dd.mm.yy)                                                                                      | DESCRIPTION                                                                                                                                                                                                              |