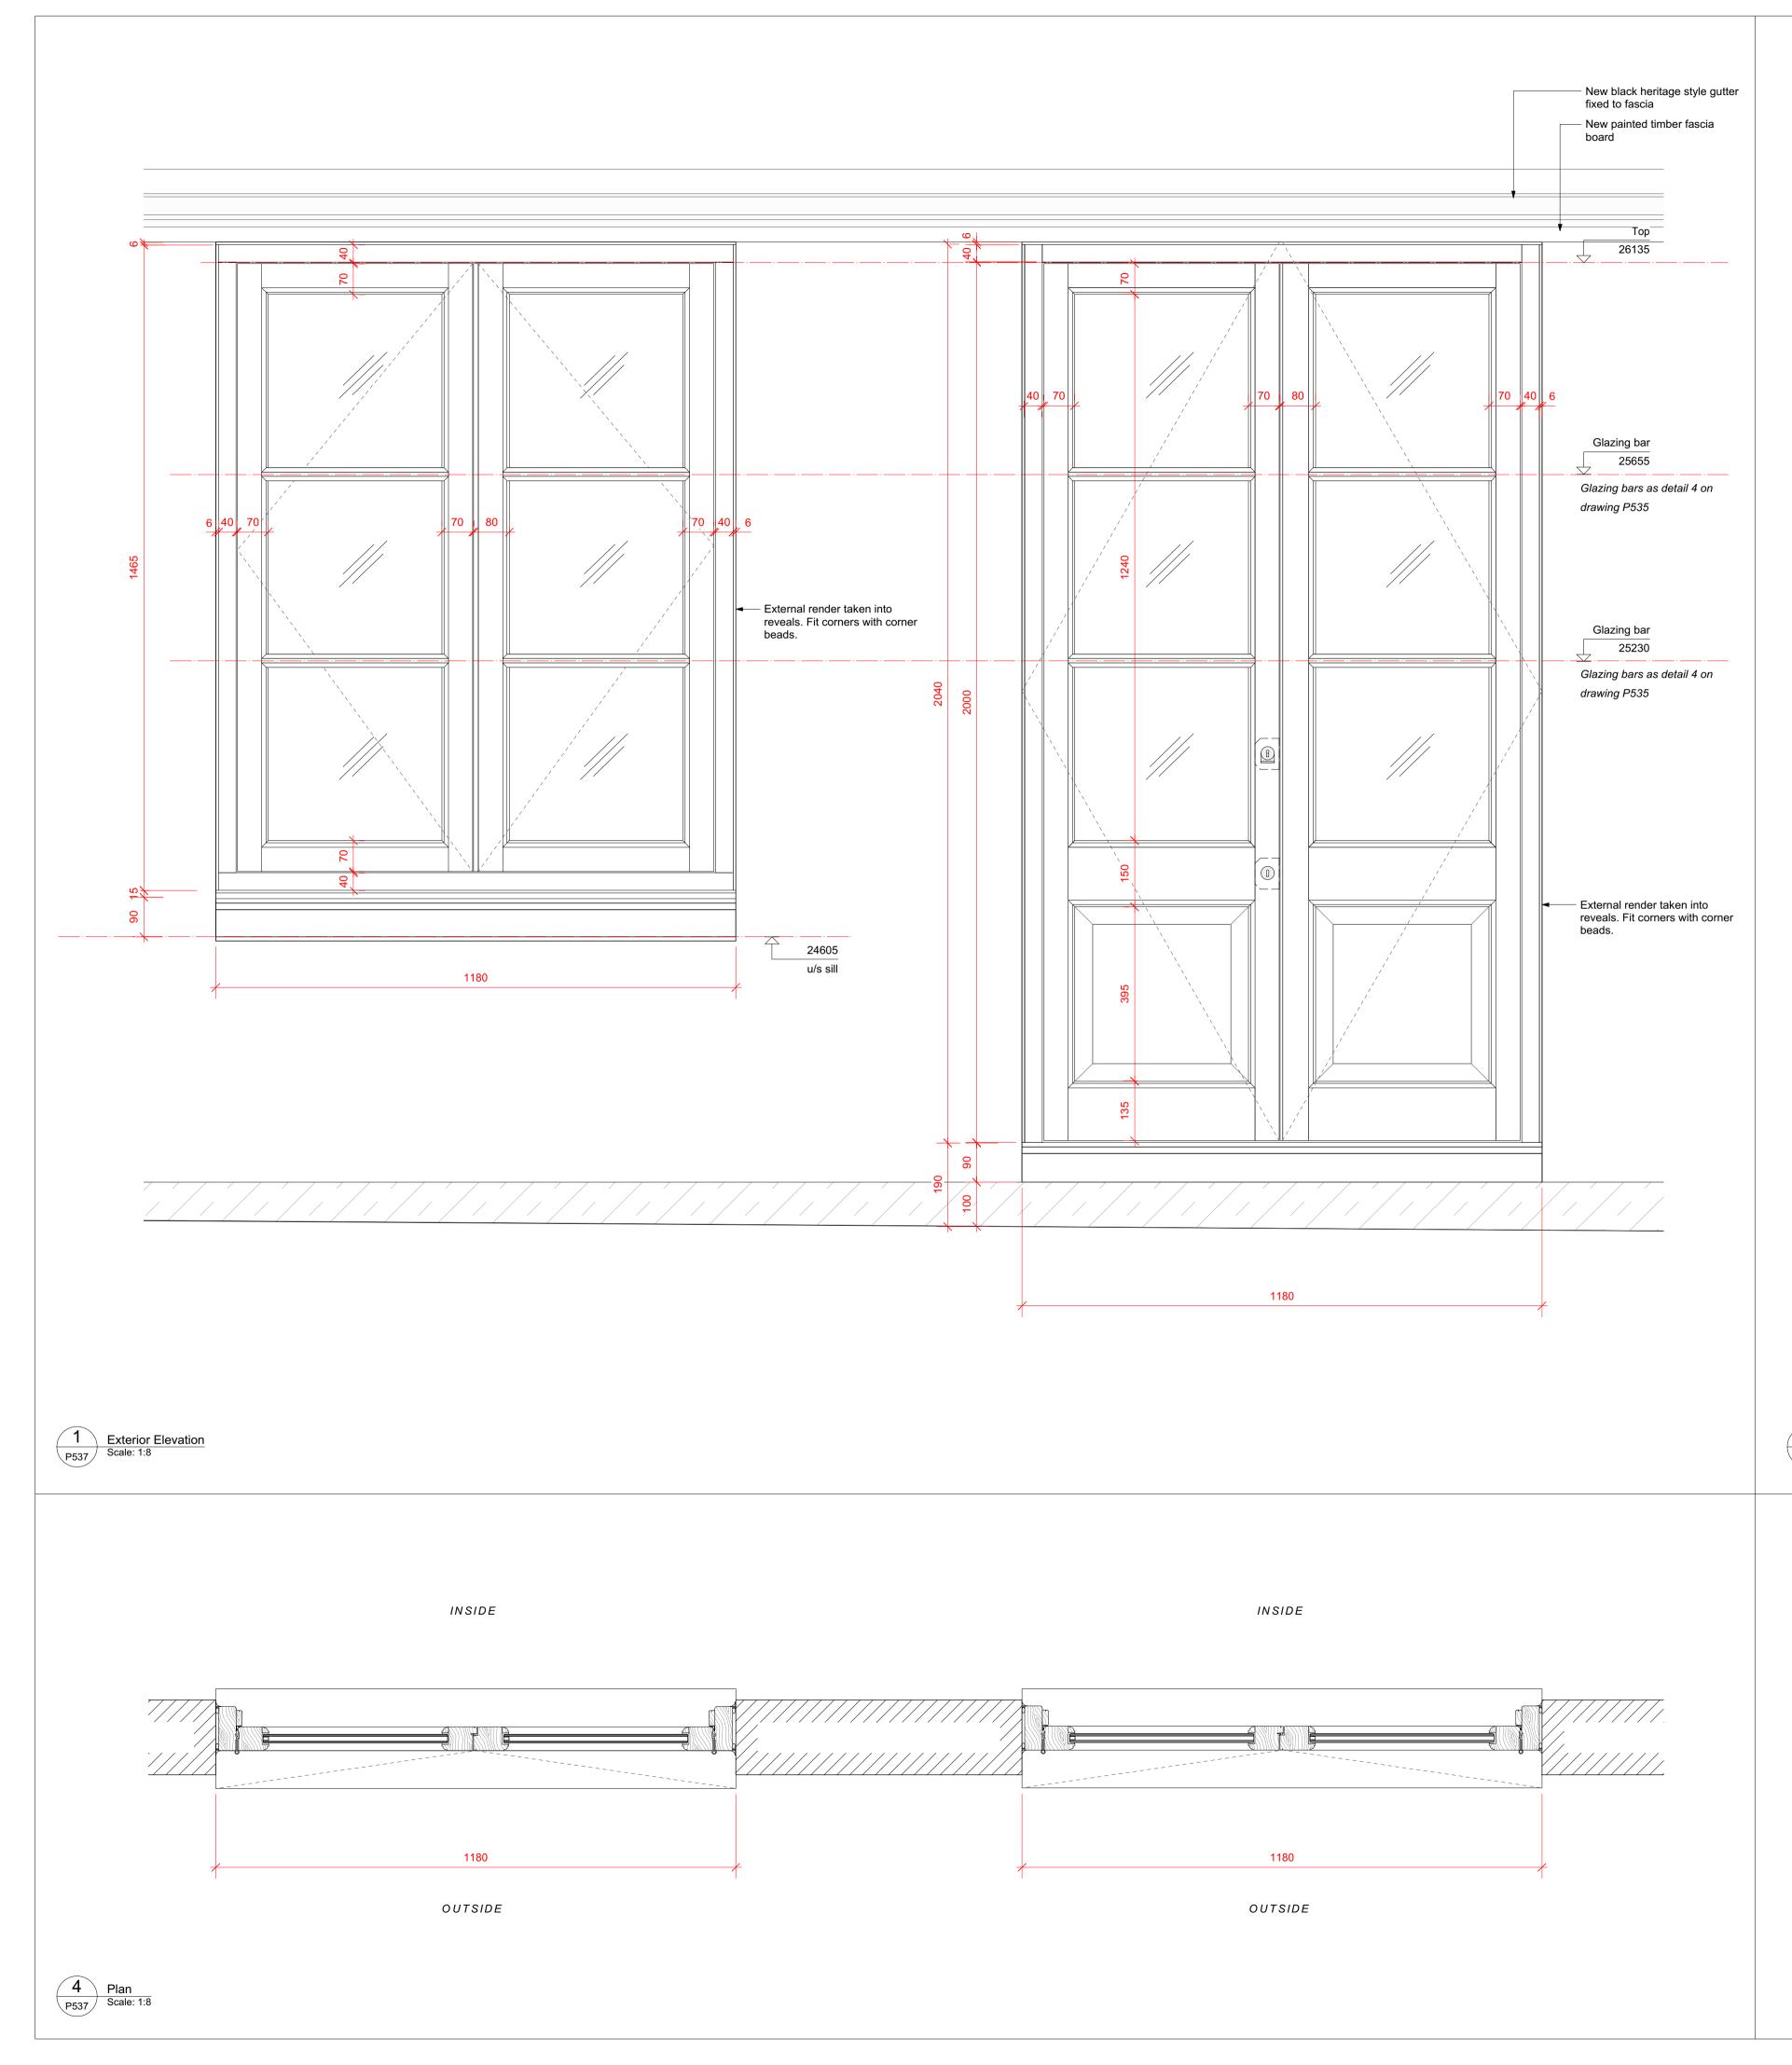

visible screwheads / nail heads permissible.

Glazing Double glazed, low iron units. Toughened glass.

Glazing Bars Ovolo profile, bonded on with white spacers

Architrave

White rebated weather seals

None

Seals

Fixings

Finish

Sill

Painted white

Cast concrete

OUTSIDE

### **Quinn Architects**

Rochelle School Arnold Circus London E2 7ES +44 (0)20 7613 3843 www.quinnuk.com

**External Doors & Windows** WG.04 Kitchen Window

DRAWING TITLE

| RAWING STATUS<br>PLANNING<br>ROJECT NO. | drawing no. <b>P536</b> | REV.           |
|-----------------------------------------|-------------------------|----------------|
|                                         |                         | CHECKED BY     |
| cale<br>1:8 @ A1                        |                         | DRAWN BY<br>CE |





Window sectionP537Scale: 1:8





Boor section P537 Scale: 1:8

### 37 Great James Street

| REV                | DATE<br>(dd.mm.yy)                   | DESCRIPTION                                                                                                                                                                                                              |
|--------------------|--------------------------------------|--------------------------------------------------------------------------------------------------------------------------------------------------------------------------------------------------------------------------|
| А                  | 22.10.21                             | LBC Condition Discharge