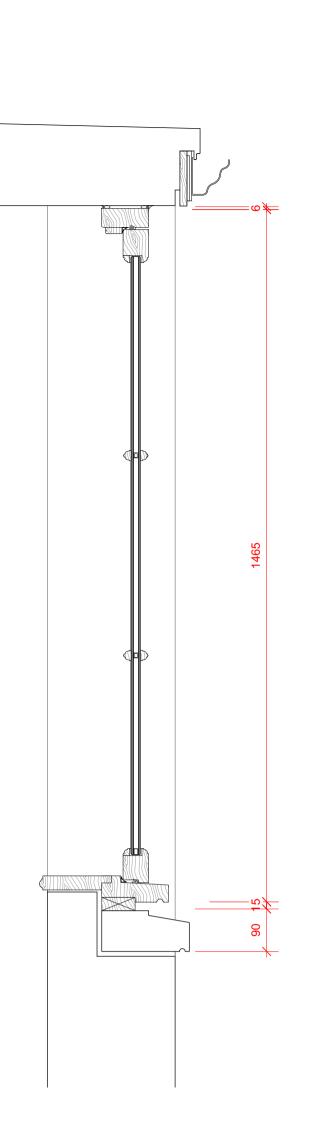

isible screwheads / nail heads permissible.

Glazing Double glazed, low iron units. Toughened glass.

Glazing Bars Ovolo profile, bonded on with white spacers

Architrave

White rebated weather seals

None

Seals

Fixings

Finish

Sill

Painted white

Cast concrete

OUTSIDE

### **Quinn Architects**

Rochelle School Arnold Circus London E2 7ES +44 (0)20 7613 3843 www.quinnuk.com

**External Doors & Windows** WG.04 Kitchen Window

DRAWING TITLE

| RAWING STATUS<br>PLANNING<br>ROJECT NO. | drawing no. <b>P536</b> | REV.           |
|-----------------------------------------|-------------------------|----------------|
|                                         |                         | CHECKED BY     |
| cale<br>1:8 @ A1                        |                         | DRAWN BY<br>CE |





Window sectionP537Scale: 1:8





Boor section P537 Scale: 1:8

### 37 Great James Street

| REV                | DATE<br>(dd.mm.yy)                   | DESCRIPTION                                                                                                                                                                                                              |
|--------------------|--------------------------------------|--------------------------------------------------------------------------------------------------------------------------------------------------------------------------------------------------------------------------|
| А                  | 22.10.21                             | LBC Condition Discharge