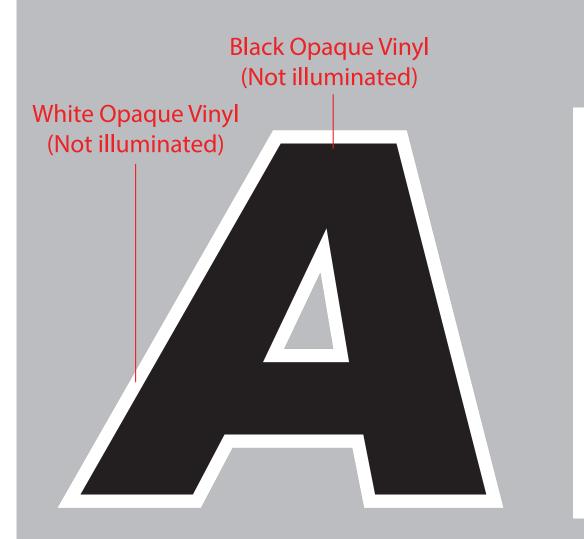

## Letter Example

15mm of the return
will be opaque black
(Not illuminated)

15mm of the return will be illuminated white acrylic for partial illumination (Approx 600 cd/m2).

 Rear of letter will also be illuminated for halo illumination (Approx 600 cd/m2).