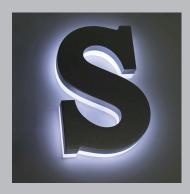

## Letter Example

15mm of the return
will be opaque black
(Not illuminated)

15mm of the return will be illuminated white acrylic for partial illumination (Approx 600 cd/m2).

 Rear of letter will also be illuminated for halo illumination (Approx 600 cd/m2).