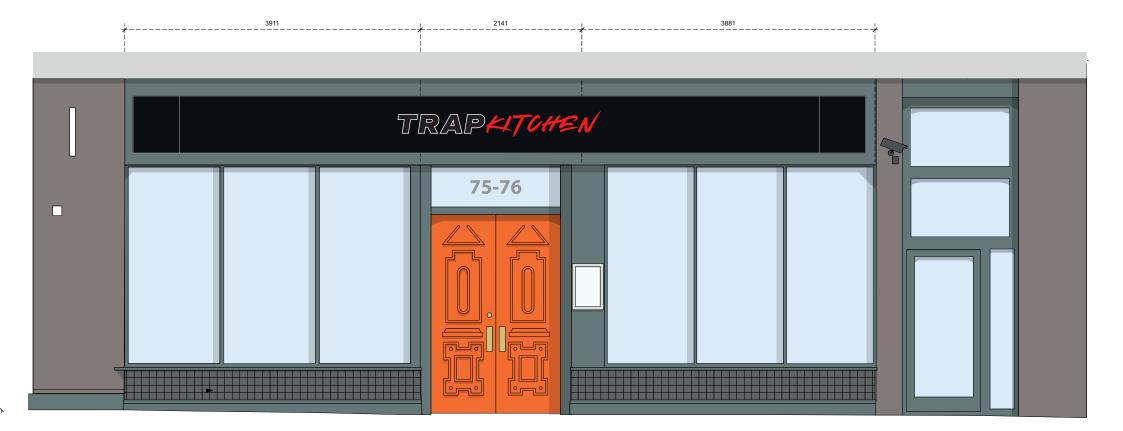

## **Proposed Sign**

Project: Trap Kitchen Location: London Job reference: AK2021327 Revision: 3 Date: 12/11/2021 Drawn by: Dimitris

www.boltonsign.co.uk

01204 594 700 created@boltonsign.co.uk

Item 1:

x1 30mm Xperse letters with embedded LED's for a partial return and halo illumination only. Fitted to a backing panel as per drawing specification.