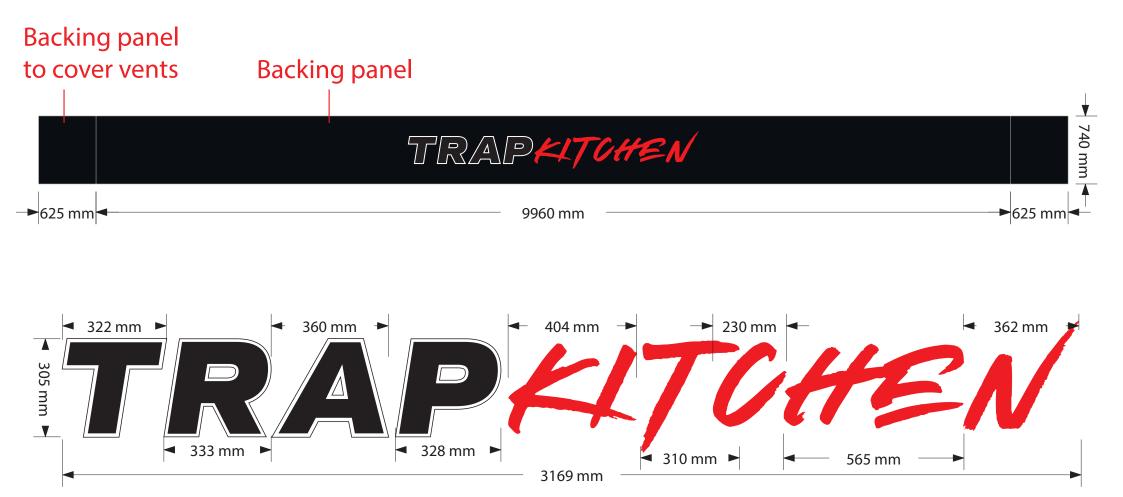

## **Proposed Sign**

Project: Trap Kitchen Location: London Job reference: AK2021327 Revision: 3 Date: 12/11/2021 Drawn by: Dimitris

www.boltonsign.co.uk

01204 594 700 created@boltonsign.co.uk

Item 1:

x1 30mm Xperse letters with embedded LED's for a partial return and halo illumination only. Fitted to a backing panel as per drawing specification.