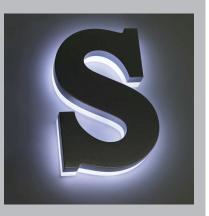

## Letter Example

15mm of the return
will be opaque black
(Not illuminated)

15mm of the return will be illuminated white acrylic for partial illumination (Approx 600 cd/m2).

 Rear of letter will also be illuminated for halo illumination (Approx 600 cd/m2).