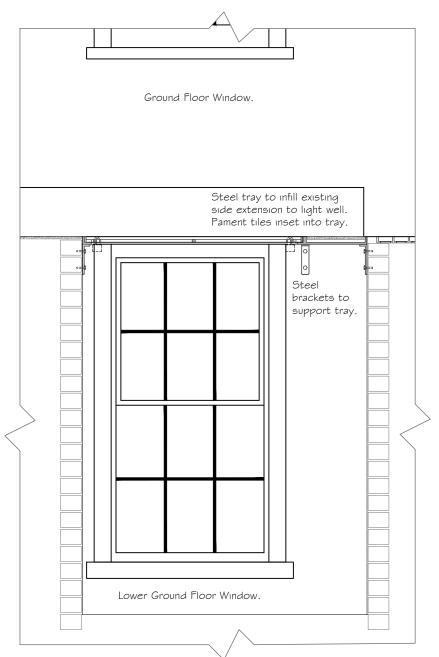

## Proposed Lightwell Grate - Front Elevation.

Scale 1 : 20 @ A3

Plan - Proposed Grille.

ALL DIMENSIONS TO BE CHECKED
DRAWING NOT TO BE SCALED.
ALL DISCREPANCIES TO BE REPORTED TO THE
DESIGNERS.
SAMPLES OF ALL MATERIALS TO BE SUBMITTED
AND APPROVED PRIOR TO MANUFACTURE.
SIBYL COLEFAX AND JOHN FOWLER ARE NOT Scale 1 : 20 @ A3