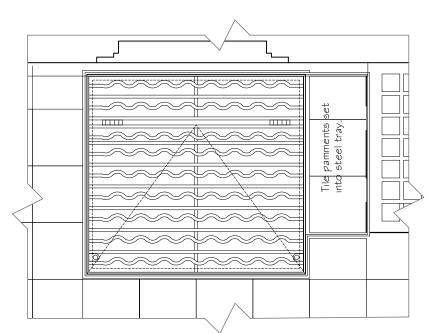

## Proposed Lightwell Grate - Front Elevation.

Scale 1 : 20 @ A3

Plan - Proposed Grille.

ALL DIMENSIONS TO BE CHECKED
DRAWING NOT TO BE SCALED.
ALL DISCREPANCIES TO BE REPORTED TO THE
DESIGNERS.
SAMPLES OF ALL MATERIALS TO BE SUBMITTED
AND APPROVED PRIOR TO MANUFACTURE.
SIBYL COLEFAX AND JOHN FOWLER ARE NOT Scale 1 : 20 @ A3