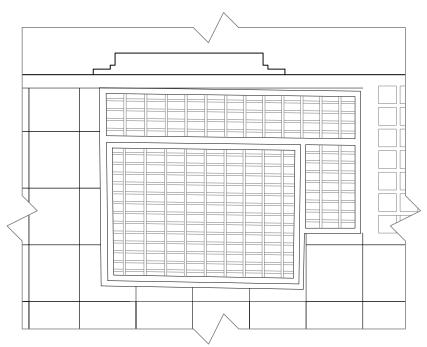

15th November 2021

NW3

Drawing Number: BN090-06

1:20 @ A3

Plan - Existing Grille.

Scale 1 : 20 @ A3