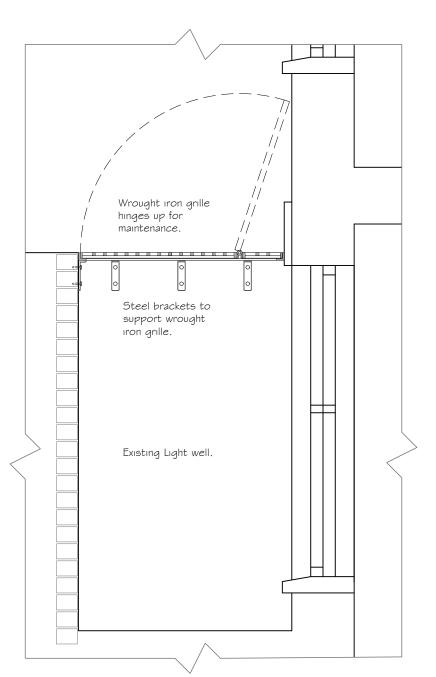

## Proposed Lightwell Grate - Side Elevation.

Scale 1 : 20 @ A3

SIBYL COLEFAX AND JOHN FOWLER DESIGN STUDIO

89-91 Pimilco Road, London, SWIW 8PH
TEL: 020-7318-6042 FAX: 020-7493-0725

12 Chuerch Row

Rear Terrace - Proposed New Light Well Grille