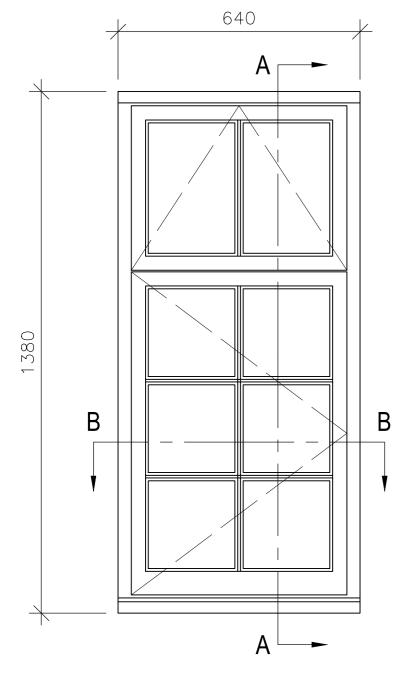

$\square$ 



External Elevation

Section A-A

## Window W1

Report all discrepancies, errors and omissions Do not scale from this drawing. Verify all dimensions on site before commencing any work or preparing shop drawings. All materials, components and workmanship are to comply with all the relevant British Standards, Codes of Practice, and appropriate manufacturers recommendations that from time to time shall apply. For all specialist work, see relevant drawings.

This drawing and design are copyright of PELLINGS LLP

NOTES:

PRELIMINARY



Rev Date Description

1395







 $\neg$ 



External Elevation

## Window W2



 $\neg$