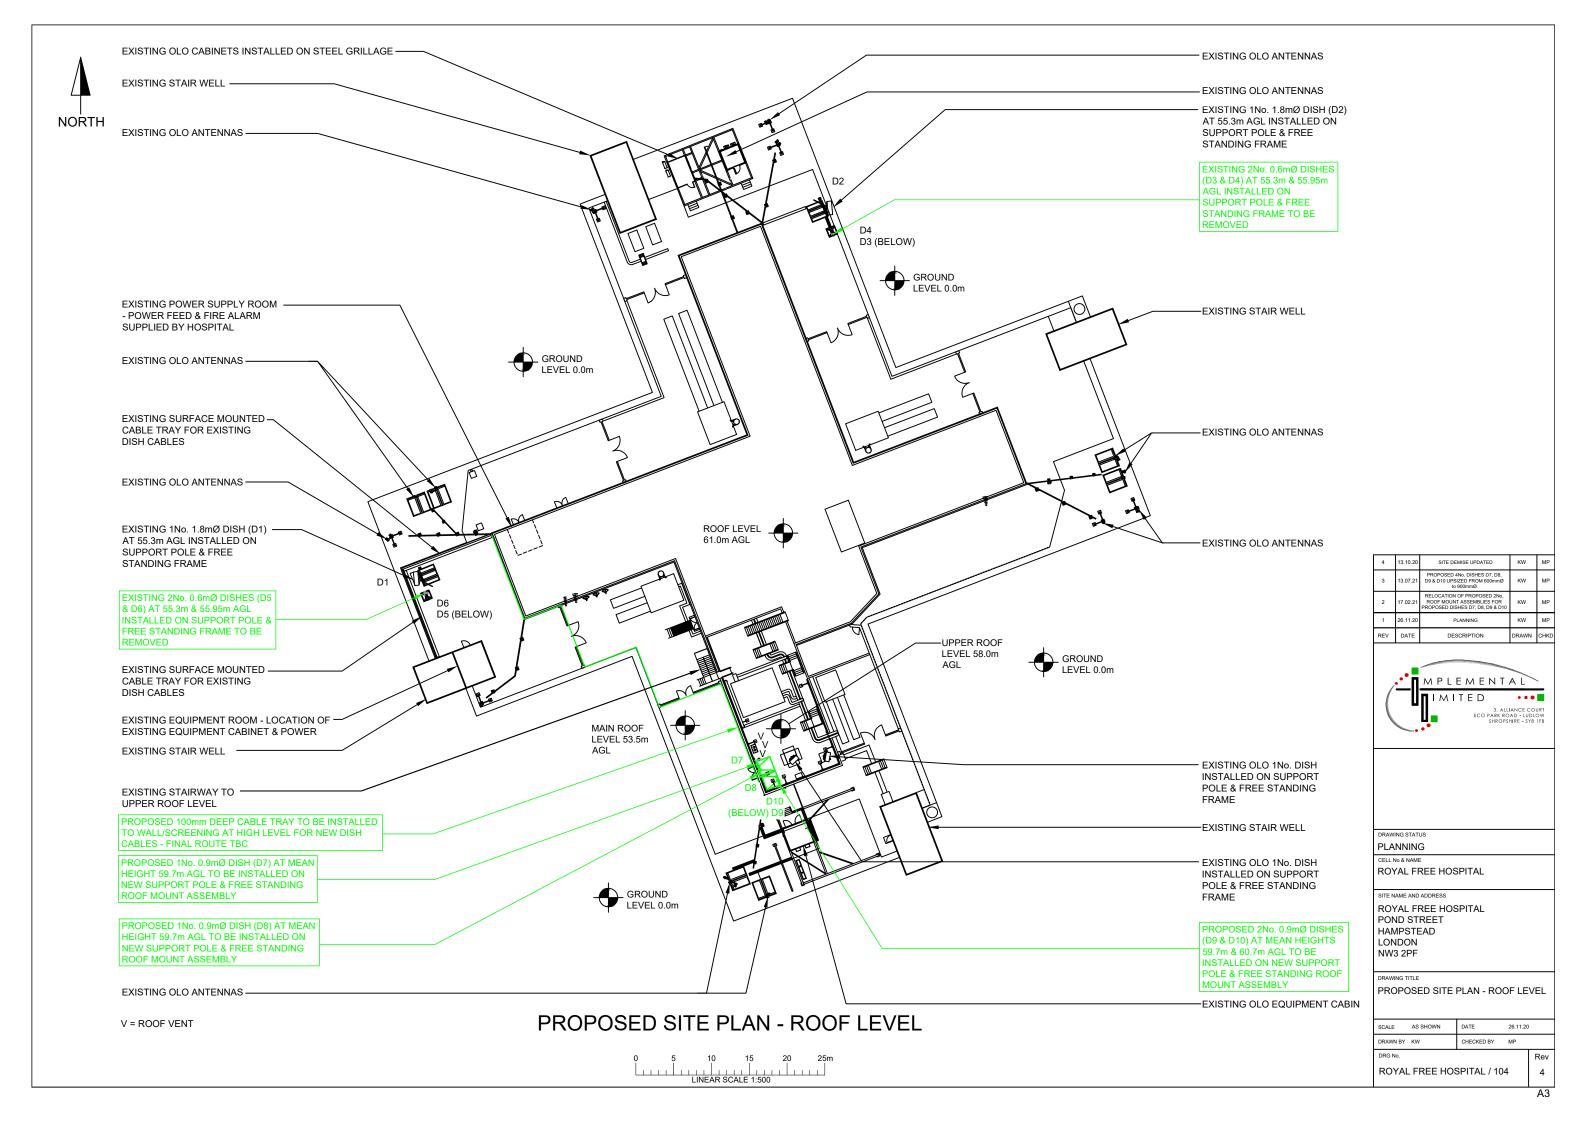

ROYAL FREE HOSPITAL / 103

DISH (D10) 60.7m AGL

MEAN HEIGHT OF PROPOSED DISHES (D7, D8

& D9) 59.7m AGL

| 4   | 13.10.20 | SITE DEMISE UPDATED                                                                          | KW    | MP   |
|-----|----------|----------------------------------------------------------------------------------------------|-------|------|
| 3   | 13.07.21 | PROPOSED 4No. DISHES D7, D8,<br>D9 & D10 UPSIZED FROM 600mmØ<br>to 900mmØ                    | KW    | MP   |
| 2   | 17.02.21 | RELOCATION OF PROPOSED 2No.<br>ROOF MOUNT ASSEMBLIES FOR<br>PROPOSED DISHES D7, D8, D9 & D10 | KW    | MP   |
| 1   | 26.11.20 | PLANNING                                                                                     | KW    | MP   |
| REV | DATE     | DESCRIPTION                                                                                  | DRAWN | CHKD |

PLANNING CELL No & NAME

ROYAL FREE HOSPITAL

SITE NAME AND ADDRESS

ROYAL FREE HOSPITAL POND STREET HAMPSTEAD LONDON NW3 2PF

PROPOSED SITE ELEVATION

| SCALE    | AS SHOWN | DATE       | 26.11.20 |     |
|----------|----------|------------|----------|-----|
| DRAWN BY | KW       | CHECKED BY | MP       |     |
| DRG No.  |          | -          |          | Rev |

ROYAL FREE HOSPITAL / 105

PROPOSED SITE ELEVATION - SOUTH FACING