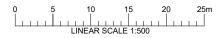

NGR: E527277, N185438

| 4   | 13.10.20 | SITE DEMISE UPDATED                                                                          | KW    | MP   |
|-----|----------|----------------------------------------------------------------------------------------------|-------|------|
| 3   | 13.07.21 | PROPOSED 4No. DISHES D7, D8,<br>D9 & D10 UPSIZED FROM 600mmØ<br>to 900mmØ                    | ĸw    | MP   |
| 2   | 17.02.21 | RELOCATION OF PROPOSED 2No.<br>ROOF MOUNT ASSEMBLIES FOR<br>PROPOSED DISHES D7, D8, D9 & D10 | кw    | MP   |
| 1   | 26.11.20 | PLANNING                                                                                     | KW    | MP   |
| REV | DATE     | DESCRIPTION                                                                                  | DRAWN | CHKD |

CELL No & NAME

PLANNING

ROYAL FREE HOSPITAL

ROYAL FREE HOSPITAL POND STREET HAMPSTEAD LONDON NW3 2PF

SITE LOCATION PLANS

| SCALE    | AS SHOWN | DATE       | 26.11.20 |
|----------|----------|------------|----------|
| DRAWN BY | KW       | CHECKED BY | MP       |

ROYAL FREE HOSPITAL / 101