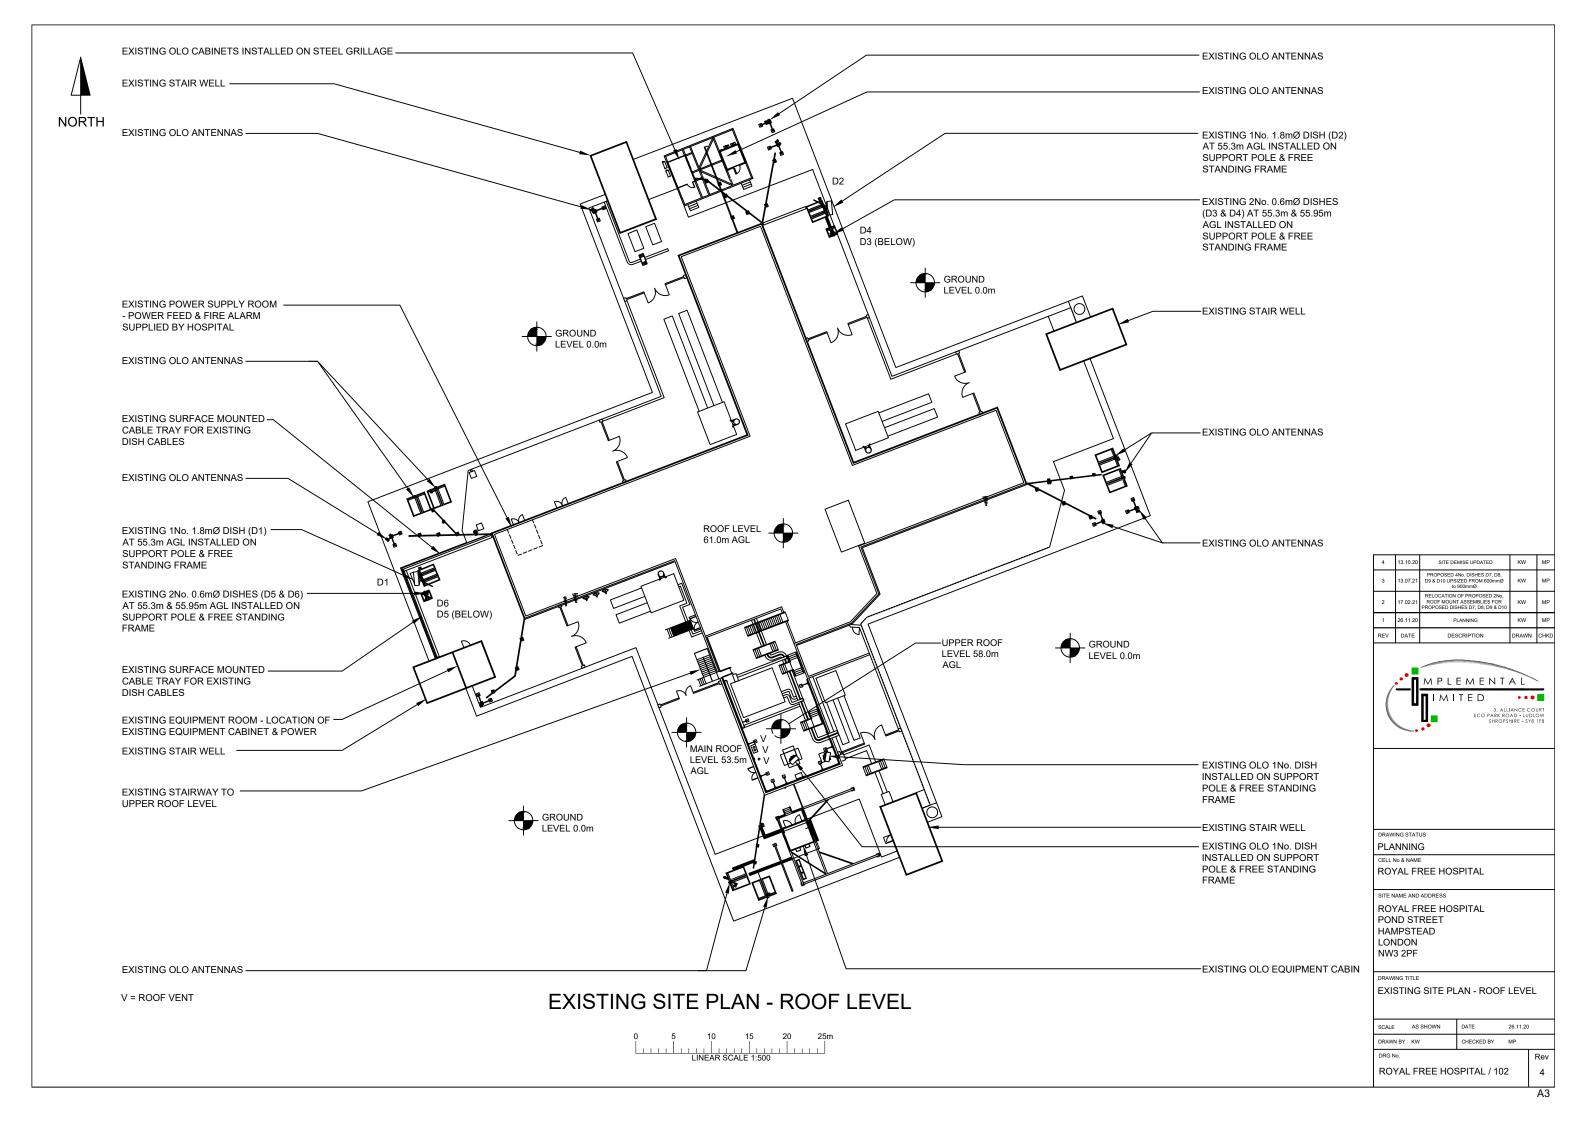

CELL No & NAME

PLANNING

ROYAL FREE HOSPITAL

ROYAL FREE HOSPITAL POND STREET HAMPSTEAD LONDON NW3 2PF

SITE LOCATION PLANS

| SCALE    | AS SHOWN | DATE       | 26.11.20 |
|----------|----------|------------|----------|
| DRAWN BY | KW       | CHECKED BY | MP       |

ROYAL FREE HOSPITAL / 101