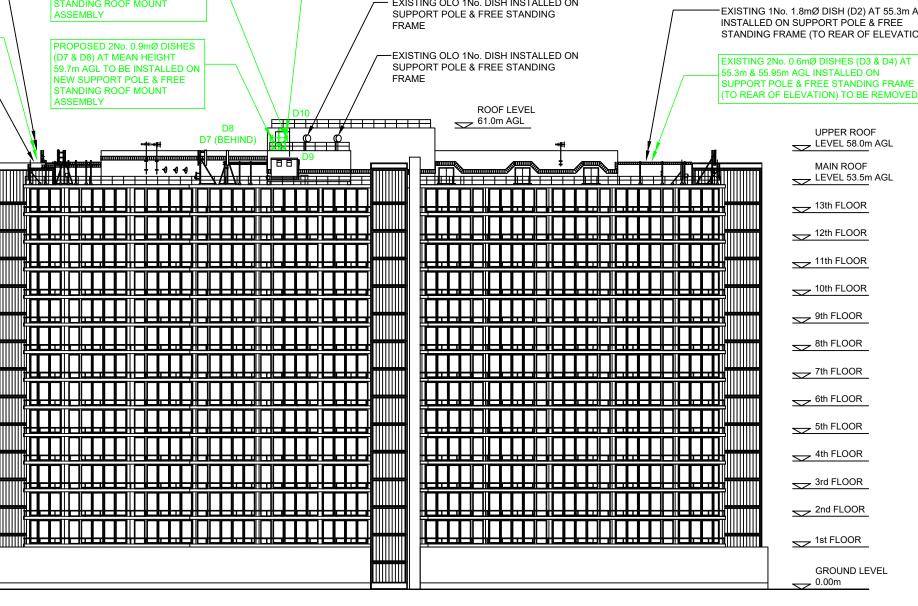

ROYAL FREE HOSPITAL / 103

DISH (D10) 60.7m AGL

MEAN HEIGHT OF PROPOSED DISHES (D7, D8

& D9) 59.7m AGL

| 4   | 13.10.20 | SITE DEMISE UPDATED                                                                          | KW    | MP   |
|-----|----------|----------------------------------------------------------------------------------------------|-------|------|
| 3   | 13.07.21 | PROPOSED 4No. DISHES D7, D8,<br>D9 & D10 UPSIZED FROM 600mmØ<br>to 900mmØ                    | KW    | MP   |
| 2   | 17.02.21 | RELOCATION OF PROPOSED 2No.<br>ROOF MOUNT ASSEMBLIES FOR<br>PROPOSED DISHES D7, D8, D9 & D10 | KW    | MP   |
| 1   | 26.11.20 | PLANNING                                                                                     | KW    | MP   |
| REV | DATE     | DESCRIPTION                                                                                  | DRAWN | CHKD |

PLANNING CELL No & NAME

ROYAL FREE HOSPITAL

SITE NAME AND ADDRESS

ROYAL FREE HOSPITAL POND STREET HAMPSTEAD LONDON NW3 2PF

PROPOSED SITE ELEVATION

| SCALE    | AS SHOWN | DATE       | 26.11.20 |     |
|----------|----------|------------|----------|-----|
| DRAWN BY | KW       | CHECKED BY | MP       |     |
| DRG No.  |          | -          |          | Rev |

ROYAL FREE HOSPITAL / 105

PROPOSED SITE ELEVATION - SOUTH FACING