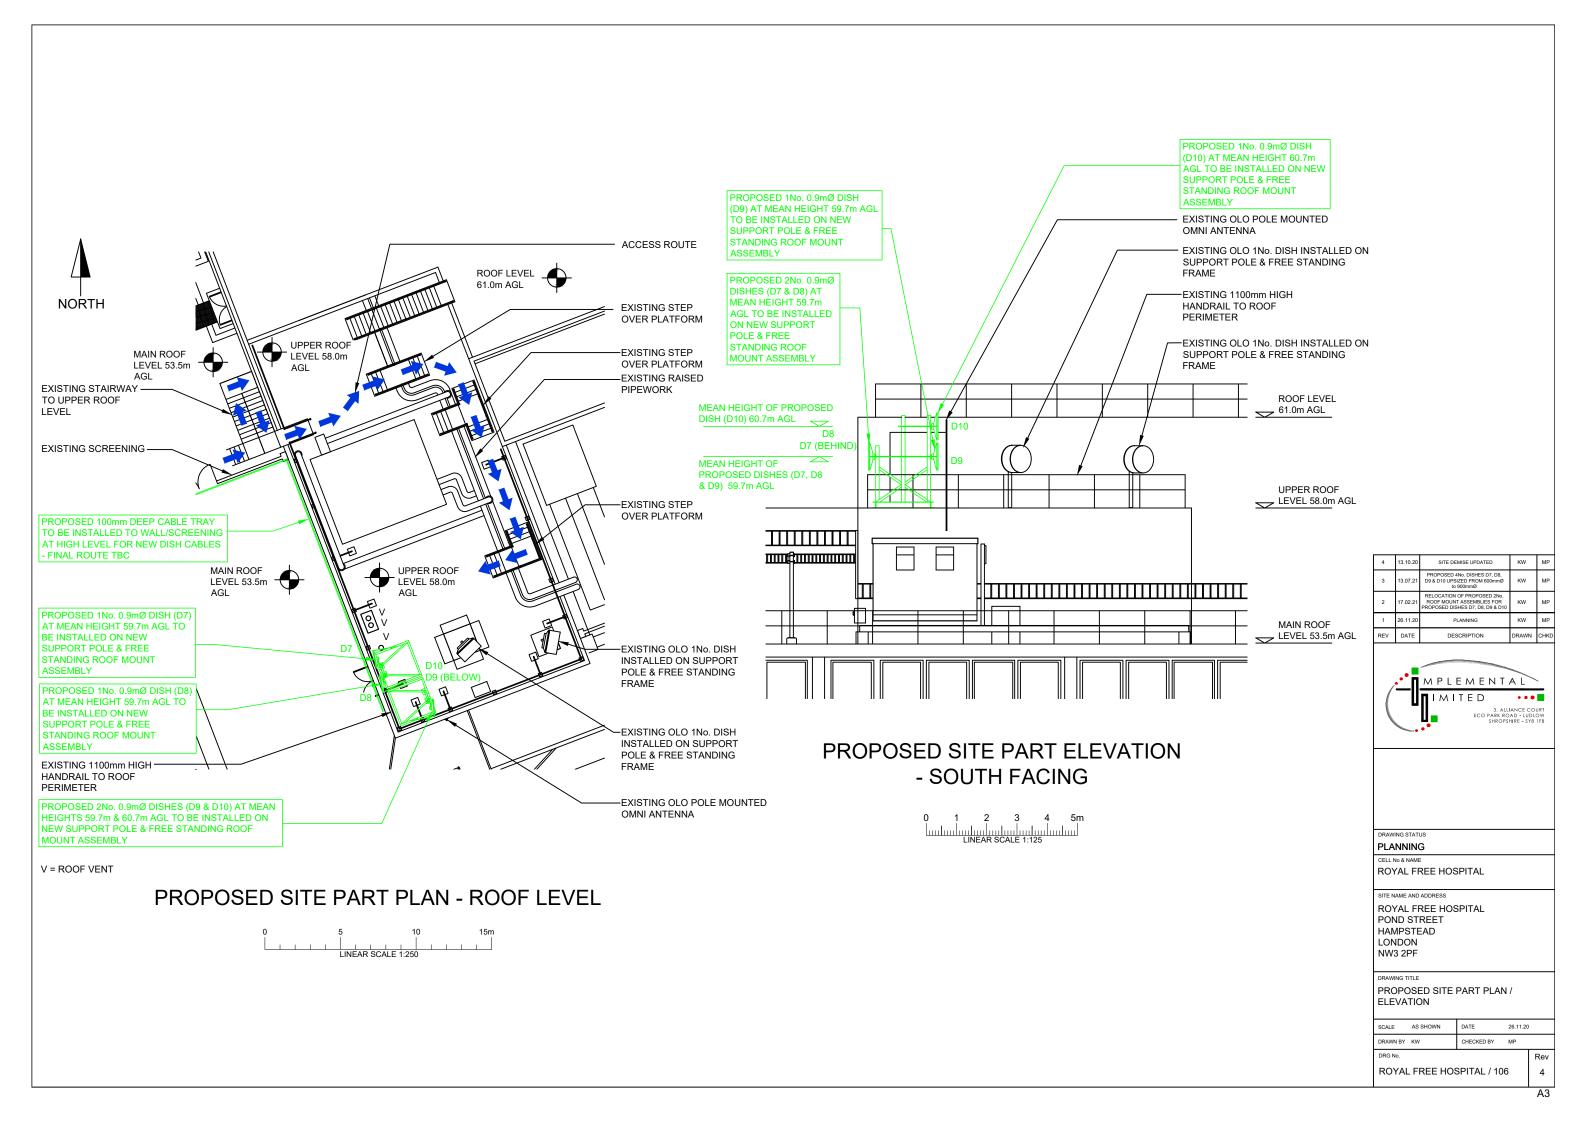

ROYAL FREE HOSPITAL / 103

DISH (D10) 60.7m AGL

MEAN HEIGHT OF PROPOSED DISHES (D7, D8

& D9) 59.7m AGL

| 4   | 13.10.20 | SITE DEMISE UPDATED                                                                          | KW    | MP   |
|-----|----------|----------------------------------------------------------------------------------------------|-------|------|
| 3   | 13.07.21 | PROPOSED 4No. DISHES D7, D8,<br>D9 & D10 UPSIZED FROM 600mmØ<br>to 900mmØ                    | KW    | MP   |
| 2   | 17.02.21 | RELOCATION OF PROPOSED 2No.<br>ROOF MOUNT ASSEMBLIES FOR<br>PROPOSED DISHES D7, D8, D9 & D10 | KW    | MP   |
| 1   | 26.11.20 | PLANNING                                                                                     | KW    | MP   |
| REV | DATE     | DESCRIPTION                                                                                  | DRAWN | CHKD |

PLANNING CELL No & NAME

ROYAL FREE HOSPITAL

SITE NAME AND ADDRESS

ROYAL FREE HOSPITAL POND STREET HAMPSTEAD LONDON NW3 2PF

PROPOSED SITE ELEVATION

| SCALE    | AS SHOWN | DATE       | 26.11.20 |     |
|----------|----------|------------|----------|-----|
| DRAWN BY | KW       | CHECKED BY | MP       |     |
| DRG No.  |          | -          |          | Rev |

ROYAL FREE HOSPITAL / 105

PROPOSED SITE ELEVATION - SOUTH FACING