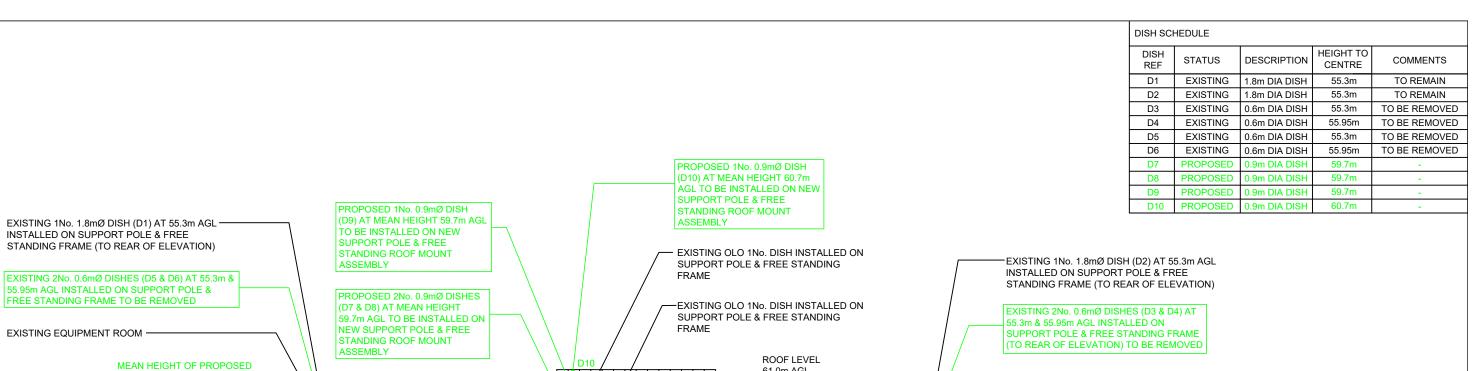

ROYAL FREE HOSPITAL / 103

DISH (D10) 60.7m AGL

MEAN HEIGHT OF PROPOSED DISHES (D7, D8

& D9) 59.7m AGL

| 4   | 13.10.20 | SITE DEMISE UPDATED                                                                          | KW    | MP   |
|-----|----------|----------------------------------------------------------------------------------------------|-------|------|
| 3   | 13.07.21 | PROPOSED 4No. DISHES D7, D8,<br>D9 & D10 UPSIZED FROM 600mmØ<br>to 900mmØ                    | KW    | MP   |
| 2   | 17.02.21 | RELOCATION OF PROPOSED 2No.<br>ROOF MOUNT ASSEMBLIES FOR<br>PROPOSED DISHES D7, D8, D9 & D10 | KW    | MP   |
| 1   | 26.11.20 | PLANNING                                                                                     | KW    | MP   |
| REV | DATE     | DESCRIPTION                                                                                  | DRAWN | CHKD |

PLANNING CELL No & NAME

ROYAL FREE HOSPITAL

SITE NAME AND ADDRESS

ROYAL FREE HOSPITAL POND STREET HAMPSTEAD LONDON NW3 2PF

PROPOSED SITE ELEVATION

| SCALE    | AS SHOWN | DATE       | 26.11.20 |     |
|----------|----------|------------|----------|-----|
| DRAWN BY | KW       | CHECKED BY | MP       |     |
| DRG No.  |          | -          |          | Rev |

ROYAL FREE HOSPITAL / 105

PROPOSED SITE ELEVATION - SOUTH FACING