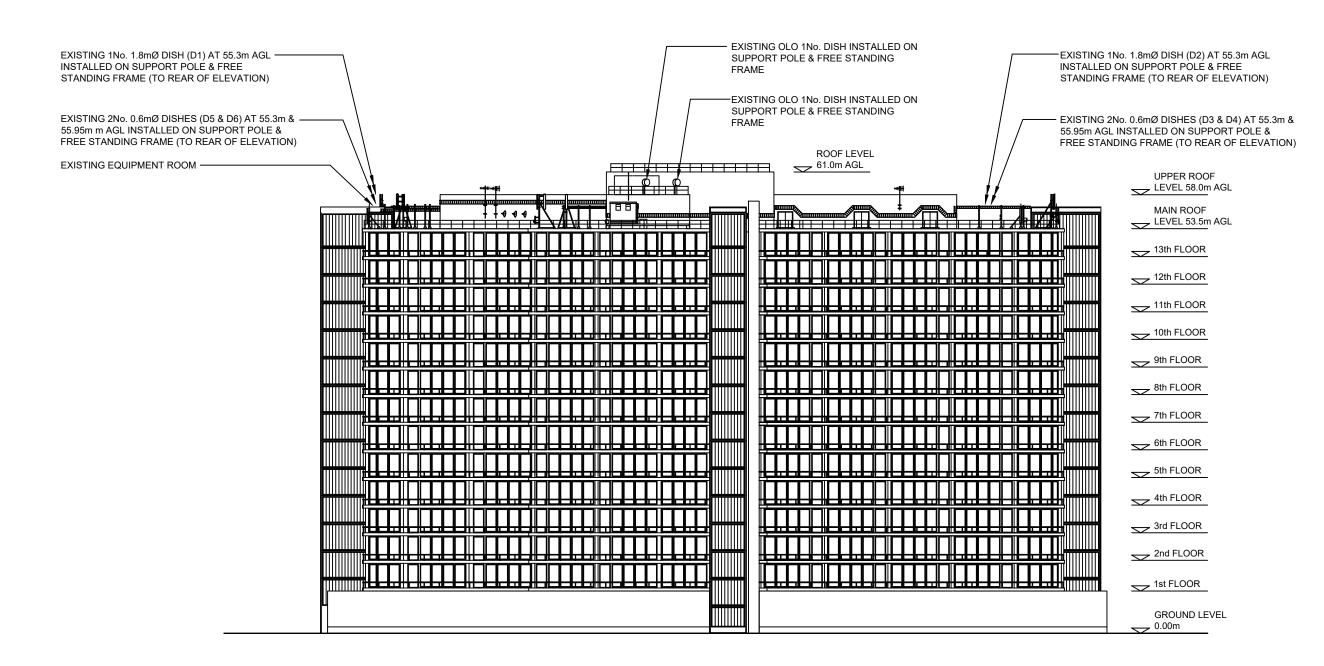

## **EXISTING SITE ELEVATION - SOUTH FACING**

| 4   | 13.10.20 | SITE DEMISE UPDATED                                                                          | KW    | MP   |
|-----|----------|----------------------------------------------------------------------------------------------|-------|------|
| 3   | 13.07.21 | PROPOSED 4No. DISHES D7, D8,<br>D9 & D10 UPSIZED FROM 600mmØ<br>to 900mmØ                    | KW    | MP   |
| 2   | 17.02.21 | RELOCATION OF PROPOSED 2No.<br>ROOF MOUNT ASSEMBLIES FOR<br>PROPOSED DISHES D7, D8, D9 & D10 | KW    | MP   |
| 1   | 26.11.20 | PLANNING                                                                                     | KW    | MP   |
| REV | DATE     | DESCRIPTION                                                                                  | DRAWN | CHKD |

CELL No & NAME

PLANNING

ROYAL FREE HOSPITAL

SITE NAME AND ADDRESS

ROYAL FREE HOSPITAL POND STREET HAMPSTEAD LONDON NW3 2PF

DRAWING TITLE

EXISTING SITE ELEVATION

| SCALE    | AS SHOWN | DATE       | 26.11.20 |     |
|----------|----------|------------|----------|-----|
| DRAWN BY | KW       | CHECKED BY | MP       |     |
| DRG No.  |          |            |          | Rev |

ROYAL FREE HOSPITAL / 103

DISH (D10) 60.7m AGL

MEAN HEIGHT OF PROPOSED DISHES (D7, D8

& D9) 59.7m AGL

| 4   | 13.10.20 | SITE DEMISE UPDATED                                                                          | KW    | MP   |
|-----|----------|----------------------------------------------------------------------------------------------|-------|------|
| 3   | 13.07.21 | PROPOSED 4No. DISHES D7, D8,<br>D9 & D10 UPSIZED FROM 600mmØ<br>to 900mmØ                    | KW    | MP   |
| 2   | 17.02.21 | RELOCATION OF PROPOSED 2No.<br>ROOF MOUNT ASSEMBLIES FOR<br>PROPOSED DISHES D7, D8, D9 & D10 | KW    | MP   |
| 1   | 26.11.20 | PLANNING                                                                                     | KW    | MP   |
| REV | DATE     | DESCRIPTION                                                                                  | DRAWN | CHKD |