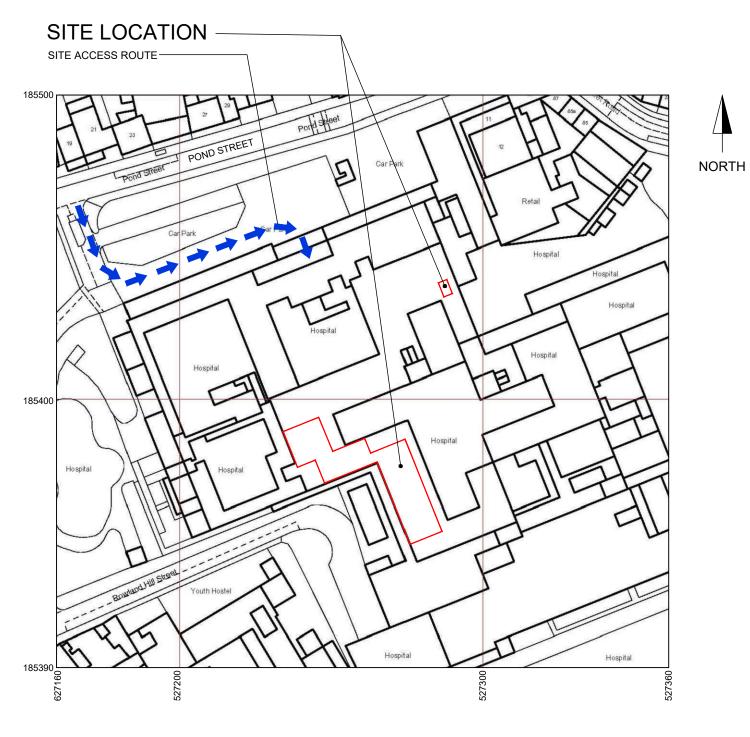

## SITE LOCATION PLAN

## DIRECTIONS TO SITE:

Leaving M1 at junction 1, head east along A406. Travel 1 mile to crossroads. along A406. I ravel 1 mile to crossroads. At crossroads turn right into Golders Green Road (A502) & proceed for 1 mile to next junction. Go through junction continuing on A502 (N End Way). At roundabout take 2nd exit into Heath Street & proceed for 0.5 mile to crossroads. At crossroads turn left into Hampstead High Street. Travel for 0.5 mile then turn left into Pond Street. Take 1st right and Royal Free Hospital (site) is directly in front.

NGR: E527277, N185438

| 4   | 13.10.20 | SITE DEMISE UPDATED                                                                          | KW    | MP   |
|-----|----------|----------------------------------------------------------------------------------------------|-------|------|
| 3   | 13.07.21 | PROPOSED 4No. DISHES D7, D8,<br>D9 & D10 UPSIZED FROM 600mmØ<br>to 900mmØ                    | ĸw    | MP   |
| 2   | 17.02.21 | RELOCATION OF PROPOSED 2No.<br>ROOF MOUNT ASSEMBLIES FOR<br>PROPOSED DISHES D7, D8, D9 & D10 | кw    | MP   |
| 1   | 26.11.20 | PLANNING                                                                                     | KW    | MP   |
| REV | DATE     | DESCRIPTION                                                                                  | DRAWN | CHKD |