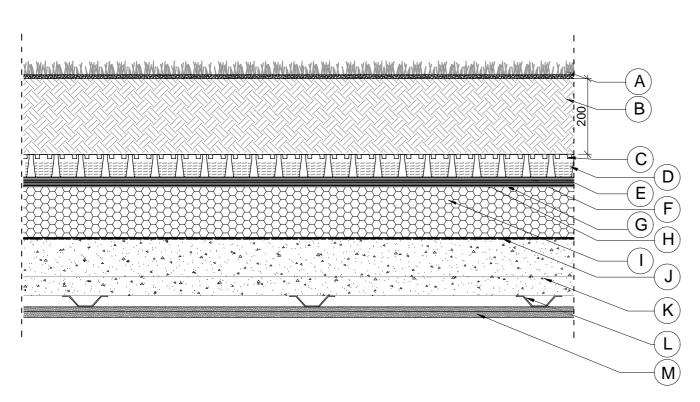

General Notes

PROPOSED GREEN ROOF BUILD-UP DETAIL

- Turf on 10mm of Bedding compost A 200mm Bauder Intensive substrate В **Bauder Filter Fleece** D Bauder DSE60 filled with bauder mineral drain Bauder FSM1100 fibre protection mat
- E F Bauder PE Foil Separation Layer (2no)
- G Bauder K5K Capping Sheet BauderTEC KSA DUO Underlayer Η
- 135mm Kingspan Thermaroof TR27 LPC/FM I
- J
- K Existing Beam and Block Floor
- Hush Bar Deep 30mm deep resilient / isolating ceiling bar system L
- 2 No. Layers of Plasterboard M