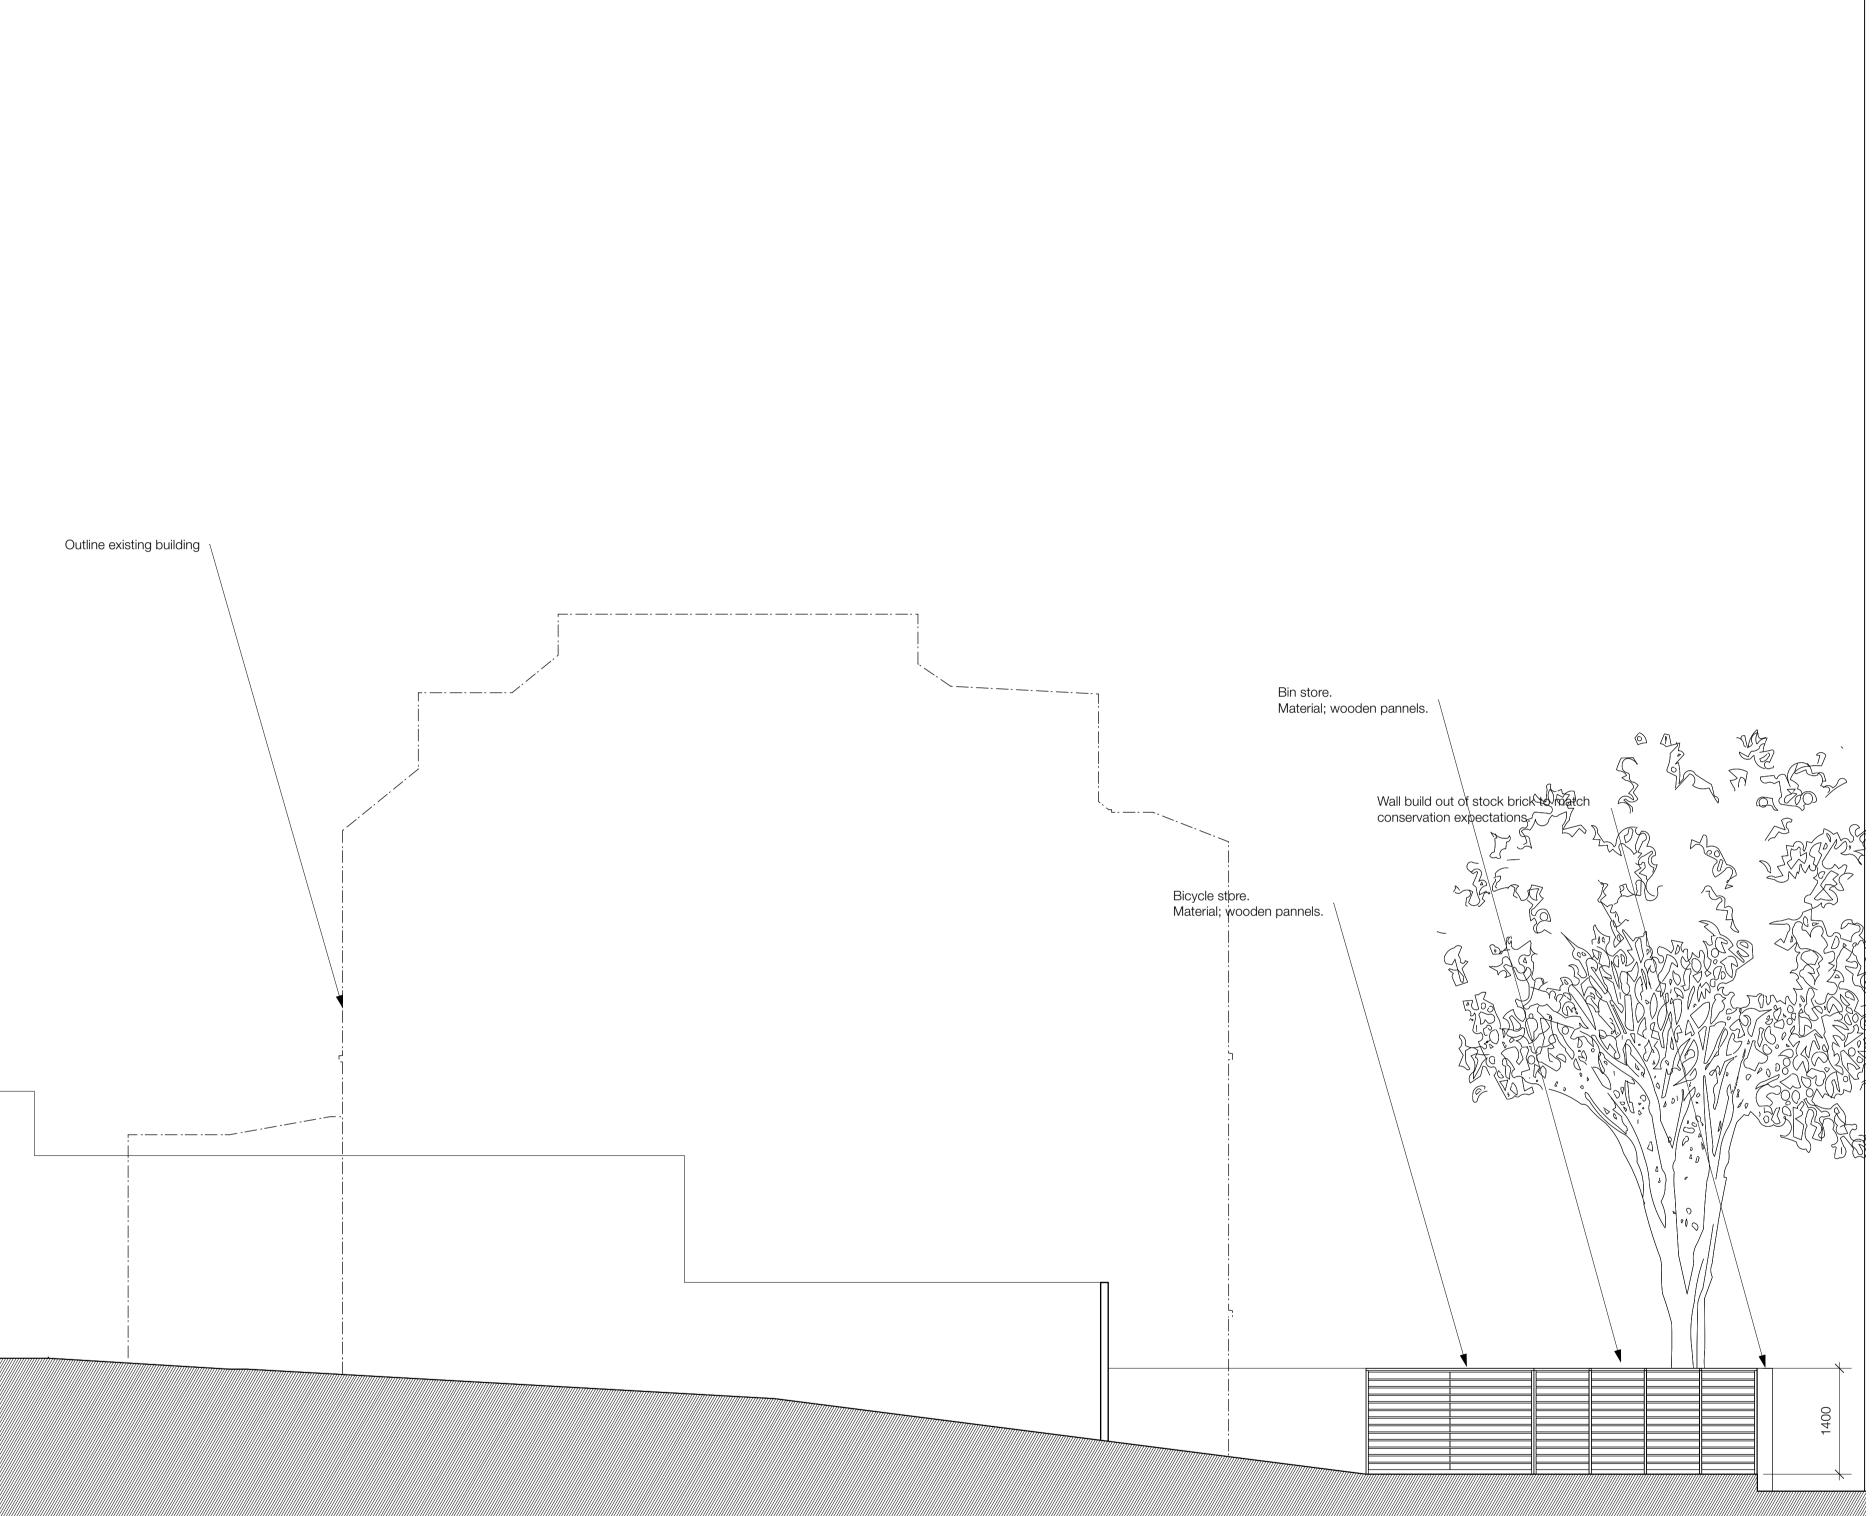

Proposed Section K-K

## hanson architects

**RIBA** Chartered Practice

## Studio 7C Wellington Rd, London NW10 5LJ

22 Dublin Street, Edinburgh EH1 2PP tel. (020) 8962 6269 email.info@hansonarchitects.co.uk. www.hansonarchitects.co.uk

Drawing to be read in conjunction with all architect and consultants information. Do not scale from drawing. All dimensions in mm & allow 50mm tolerance. All dimensions to be checked on site. Drawing only to be used for purposes indicated. Notify Architect of any discrepencies. © hanson architects Itd





| Job No.<br>574 | Status               | Drawing No. <b>574-GA-</b> | 207           | Rev. |
|----------------|----------------------|----------------------------|---------------|------|
| Drawn b        | by:                  | Checked by:                | Approved by:  |      |
| Scale:         | 1:50@A1 &            | & 1:100@A3                 | Date: 14/10/2 | 2021 |
| Title:         | Proposed \$          | Section K - K              |               |      |
| Site:          | 14 Dartmo<br>NW5 1JN | uth Park Aver              | nue, London   |      |
| Client:        | Mr & Mrs F           | inn                        |               |      |
| Project:       | Dartmouth            | Park Avenue                |               |      |