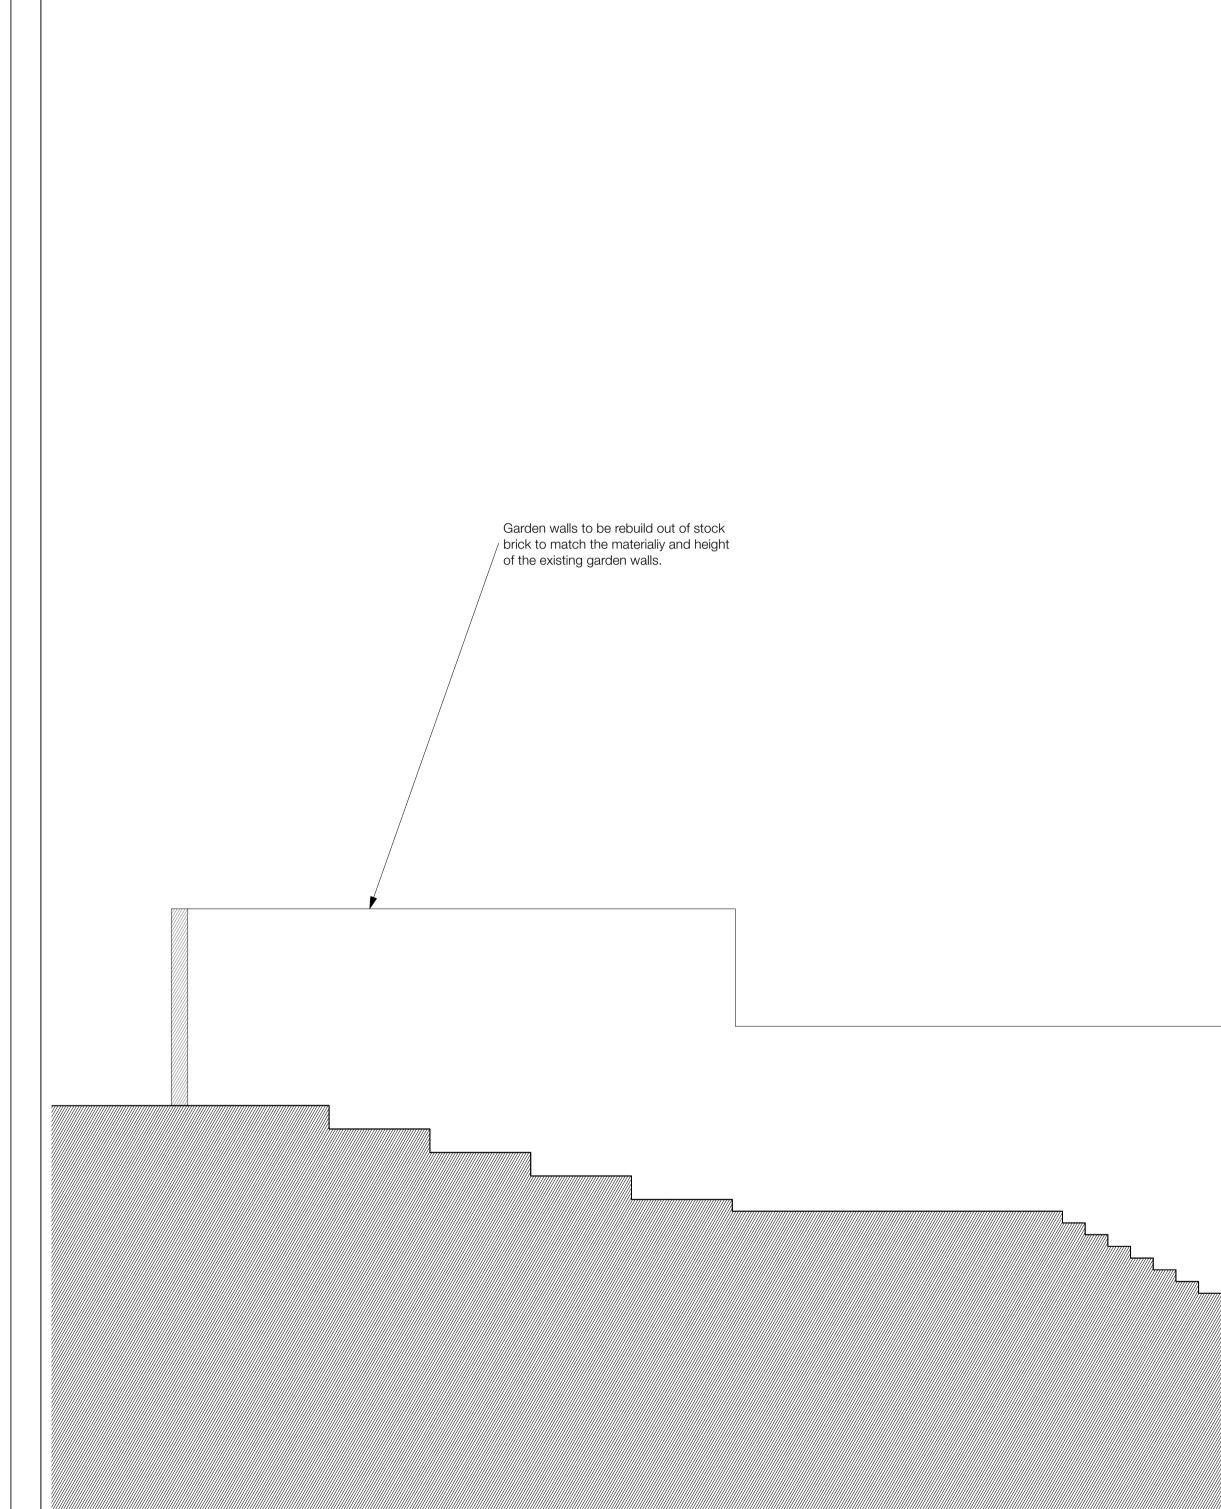

Proposed Section K-K

## hanson architects

**RIBA** Chartered Practice

## Studio 7C Wellington Rd, London NW10 5LJ

22 Dublin Street, Edinburgh EH1 2PP tel. (020) 8962 6269 email.info@hansonarchitects.co.uk. www.hansonarchitects.co.uk

Drawing to be read in conjunction with all architect and consultants information. Do not scale from drawing. All dimensions in mm & allow 50mm tolerance. All dimensions to be checked on site. Drawing only to be used for purposes indicated. Notify Architect of any discrepencies. © hanson architects Itd





| Job No.<br>574 | Status               | Drawing No. <b>574-GA-</b> | 207           | Rev. |
|----------------|----------------------|----------------------------|---------------|------|
| Drawn b        | by:                  | Checked by: