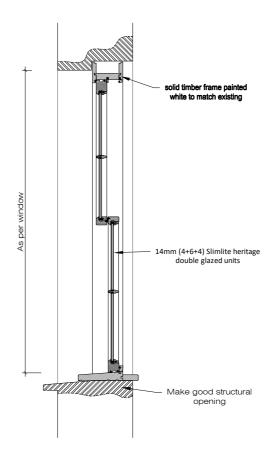

As per window Replacement frame to match existing Make good structural opening Existing sash to be refurbished As per window

> CONSERVATION BOX SASH WINDOW FLUSH REVEAL WITHIN STRUCTURE

Opening Approximately 950 x 1635mm