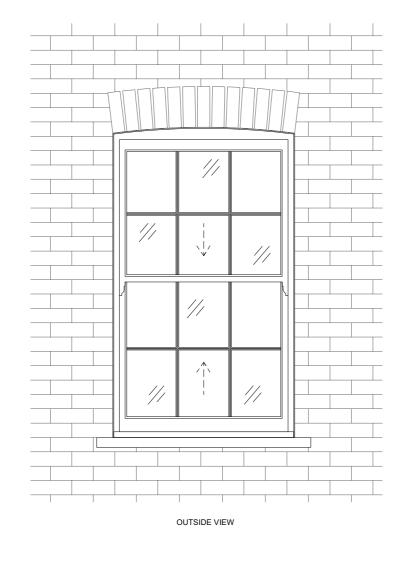

As per window Replacement frame to match existing Make good structural opening Existing sash to be refurbished As per window

> CONSERVATION BOX SASH WINDOW FLUSH REVEAL WITHIN STRUCTURE

Opening Approximately 950 x 1635mm

Opening Approximately 1090 x 1910mm

Figured dimensions only are to be used. All dimensions to be checked on site.

Differences between drawings and between drawings and specification to be reported to FORM Design Group Ltd.
© the copyright of the drawing and designs