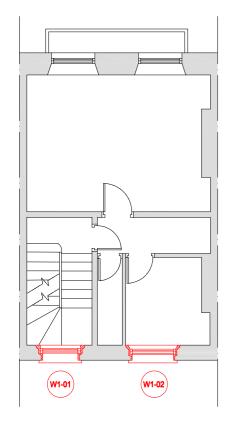

Proposed replacer

Proposed replacement window with new matching frame and refurbished sashes

FIRST FLOOR PLAN

Figured dimensions only are to be used.
All dimensions to be checked on site.
Differences between drawings and between
drawings and specification to be reported to
FORM Design Group Ltd.