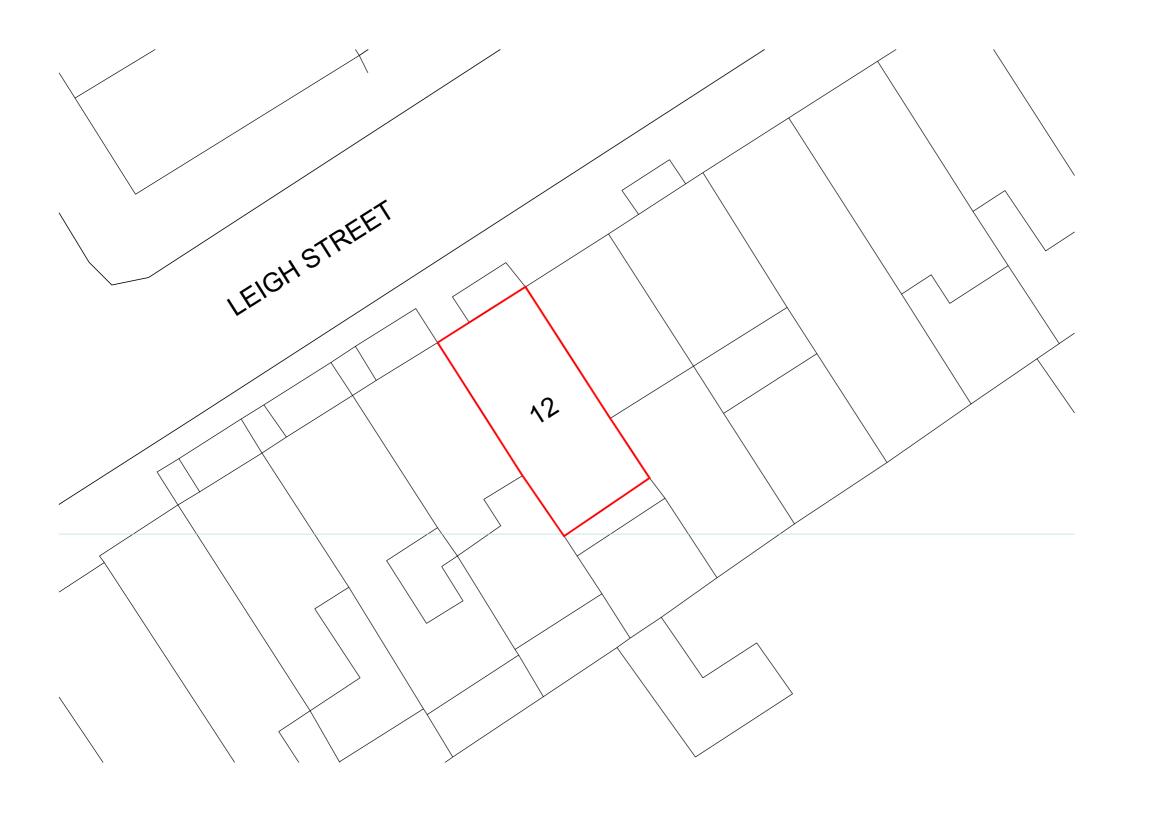

## SITE PLAN

Scale at A3 (1:200)

| CLIENT                      |                                   | SCALE (@ A3) | PROJECT NUMBER | DRAWING NUMBER | REVISION |
|-----------------------------|-----------------------------------|--------------|----------------|----------------|----------|
| Leigh Street Management Ltd | 12 Leigh Street, London, WC1H 9EW | 1:200        | 1911           | PL-10-002      |          |