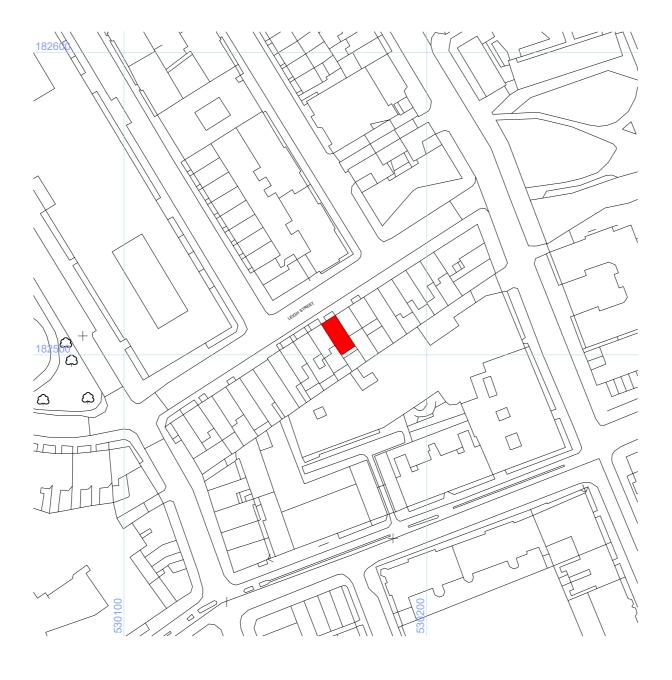

This Plan includes the following Licensed Data: OS MasterMap Black and White PDF Location Plan by the Ordnance Survey National Geographic Database and incorporating surveyed revision available at the date of production. Reproduction in whole or in part is prohibited without the prior permission of Ordnance Survey. The representation of a road, track or path is no evidence of a right of way. The representation of features, as lines is no evidence of a property boundary. © Crown copyright and database rights, 2021.

## **LOCATION PLAN**

DESIGN GROUP

Hersham Place Technology Park, Walton on Thames, Surrey. KT12 4RZ T: 01932 798132 E: info@formdesigngroup.co.uk

Architecture Planning Structures

Landscape

Interiors

SCALE (@ A3) PROJECT NUMBER DRAWING NUMBER REVISION 1:1250