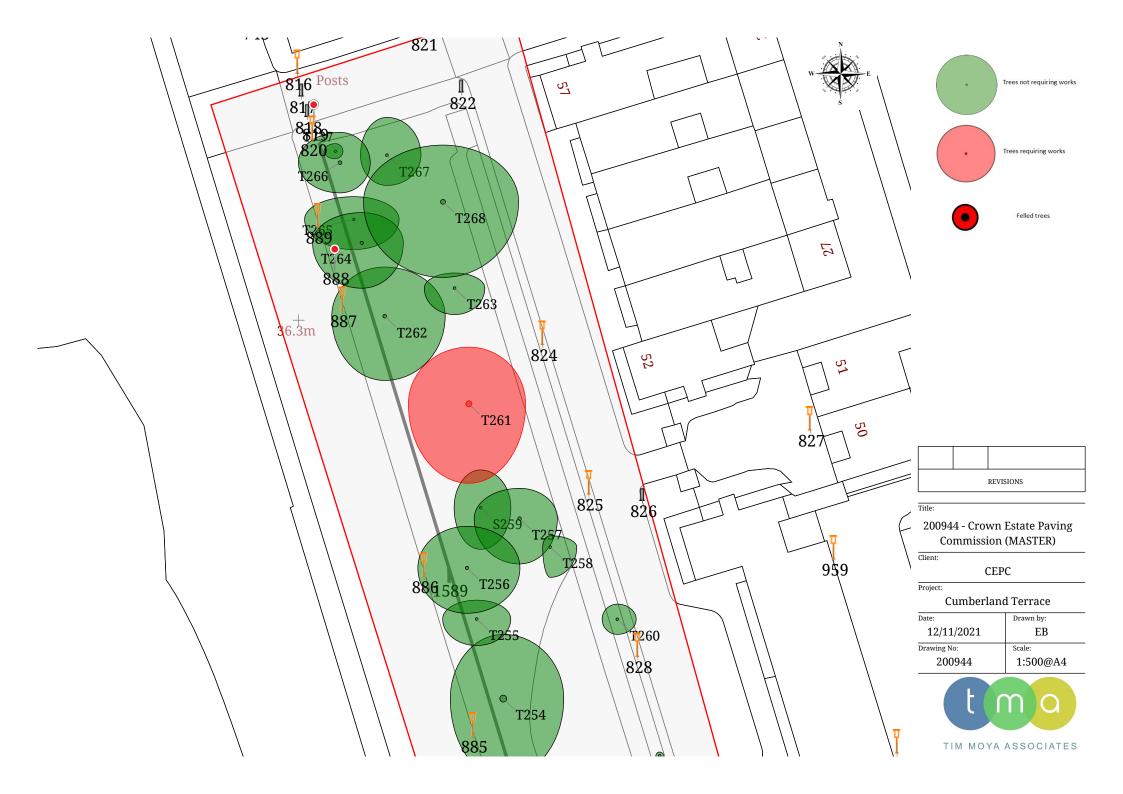

## Tree works schedule

## **Cumberland Terrace**

| Cumberiand remade |                                        |                                                                                                                                                                                                                                                                                                                                                                   | Priority           | Date      |
|-------------------|----------------------------------------|-------------------------------------------------------------------------------------------------------------------------------------------------------------------------------------------------------------------------------------------------------------------------------------------------------------------------------------------------------------------|--------------------|-----------|
| ID                | No. / Species                          | Works                                                                                                                                                                                                                                                                                                                                                             | Safety action date | completed |
| T261              | 1 x Salix babylonica<br>Weeping Willow | End-weight reduction - Specified extent. Lateral branch reduction of 1.5-2 m from all aspects (3-4 m total crown diameter) to alleviate mechanical loading of heavy branch weight, specifically cracked lateral limb ("hazard beam"), while ensuring a balanced crown is retained. Height to be reduced where necessary to ensure good form, no greater than 1 m. | not set            |           |