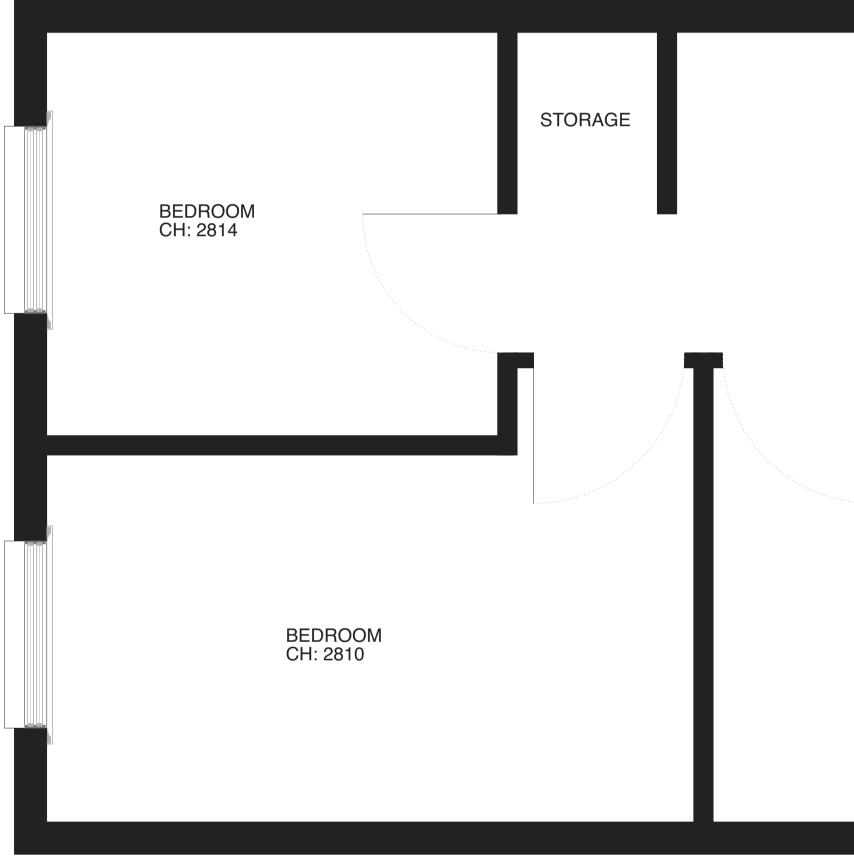

-----BEDROOM CH: 2813

General Notes

- All dimensions to be verified on site
  To be read in conjunction with all relevant documents
  In the event of discrepancy notify the Architect immediately
  All steel structural elements to be finished with intumescent coating. 30 minutes fire resistance. For all structural elements and connection see SE drawings.