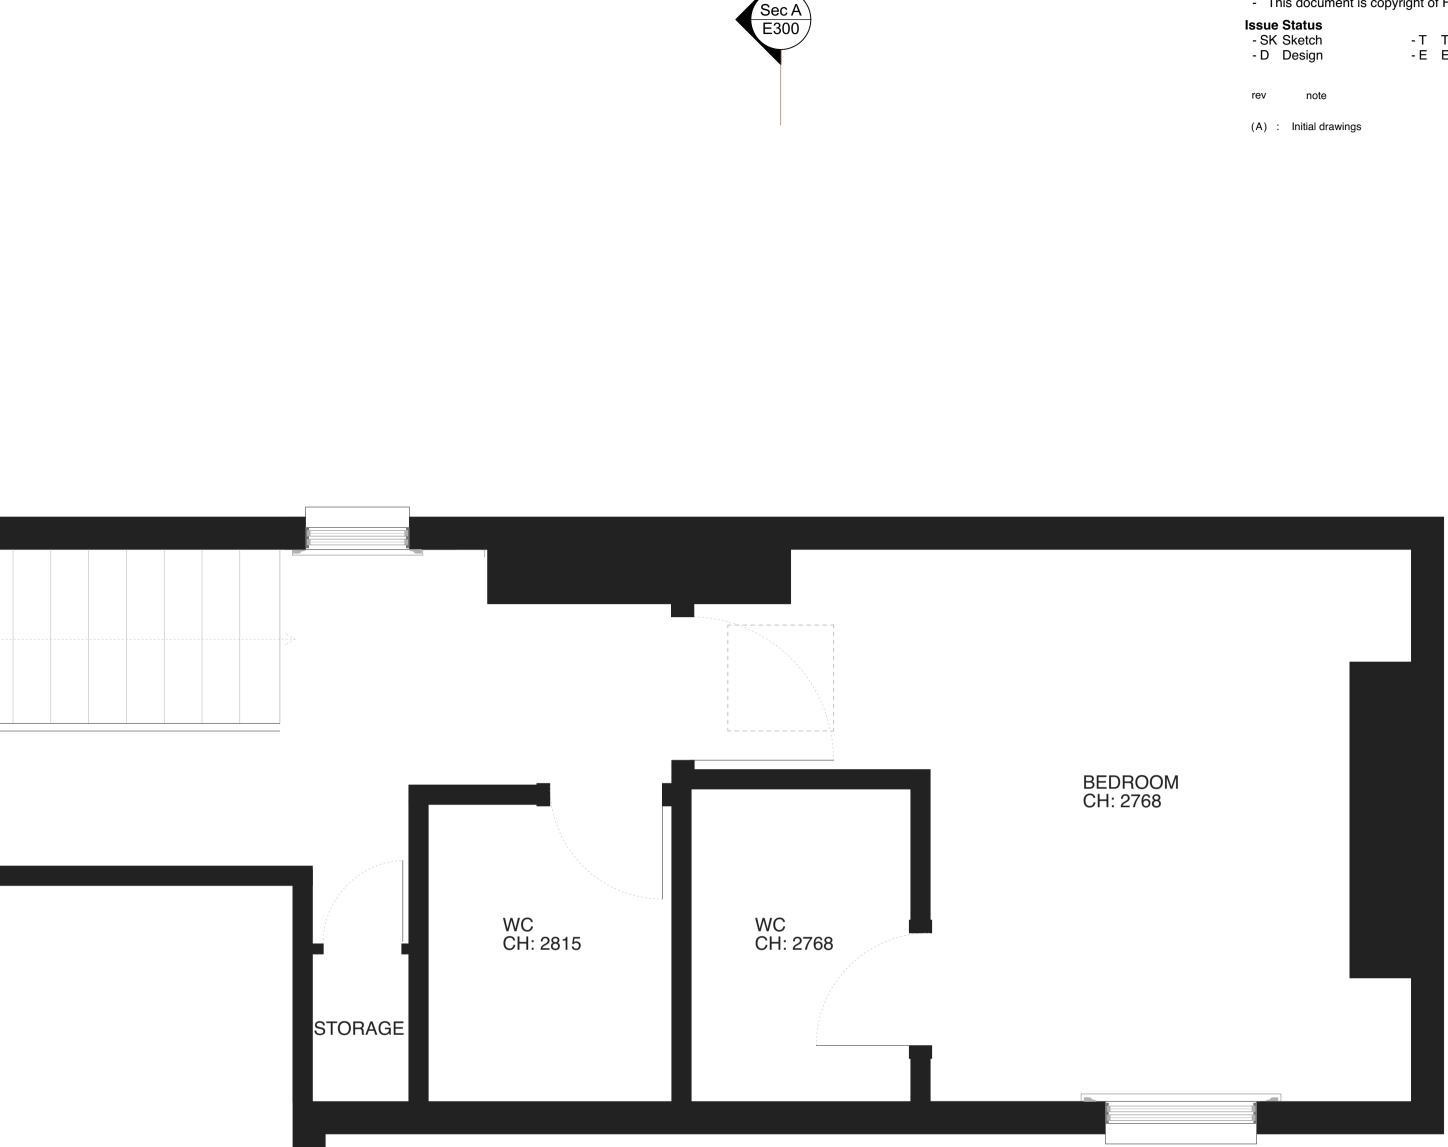

-----BEDROOM CH: 2813



General Notes

- All dimensions to be verified on site
  To be read in conjunction with all relevant documents
  In the event of discrepancy notify the Architect immediately
  All steel structural elements to be finished with intumescent coating. 30 minutes fire resistance. For all structural elements and connection see SE drawings.

- This document is copyright of Hugh Cullum Architects Ltd

| Issue Status<br>- SK Sketch<br>- D Design | - T<br>- E | Tender<br>Existing Condition | -    | Permissions<br>Contract  |
|-------------------------------------------|------------|------------------------------|------|--------------------------|
| rev note                                  |            | date                         |      | (drawn<br>by/checked by) |
| (A)