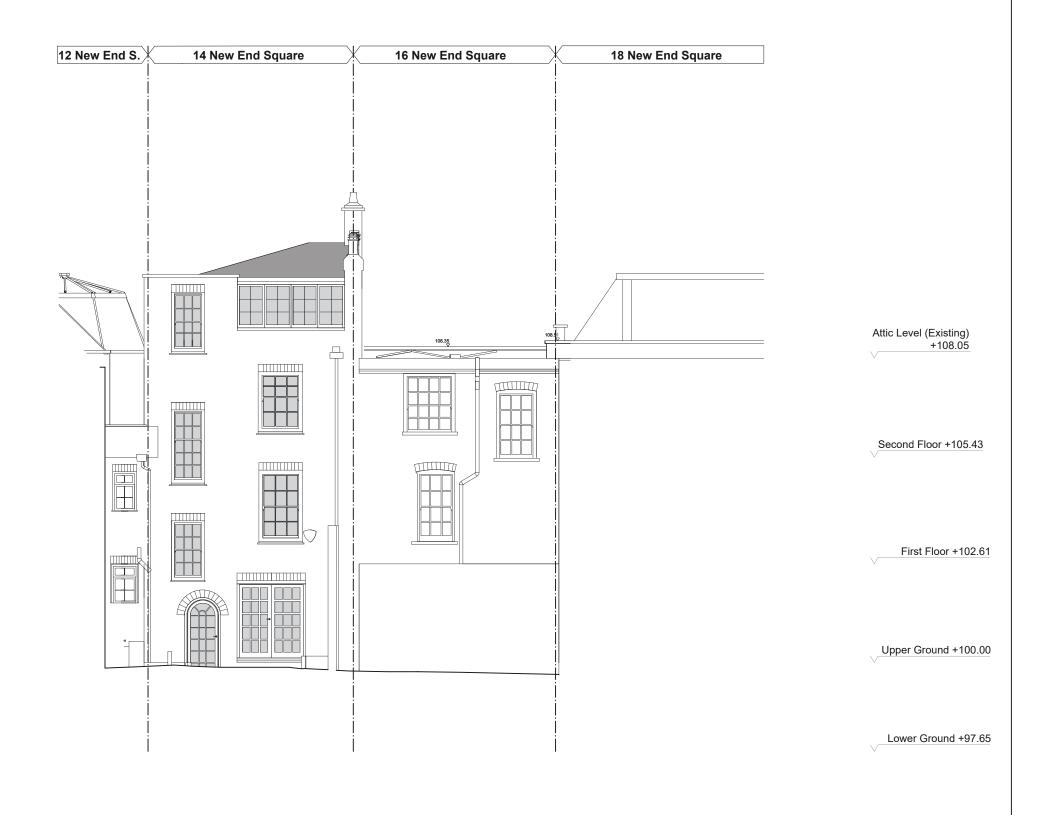

All Drawings and Designs copyright Dominic McKenzie Architects. Drawings and Designs must not be reproduced without the consent of Dominic McKenzie Architects.

| Revisions: |  | Project: 14 New End Square, London NW3 |
|------------|--|----------------------------------------|
|            |  | Drawing: Proposed Rear Elevation       |
|            |  | Scale: 1:50 @ A3                       |
|            |  | Date: October 2021                     |
|            |  | Drawing Ref: 105_P_36 Rev A            |