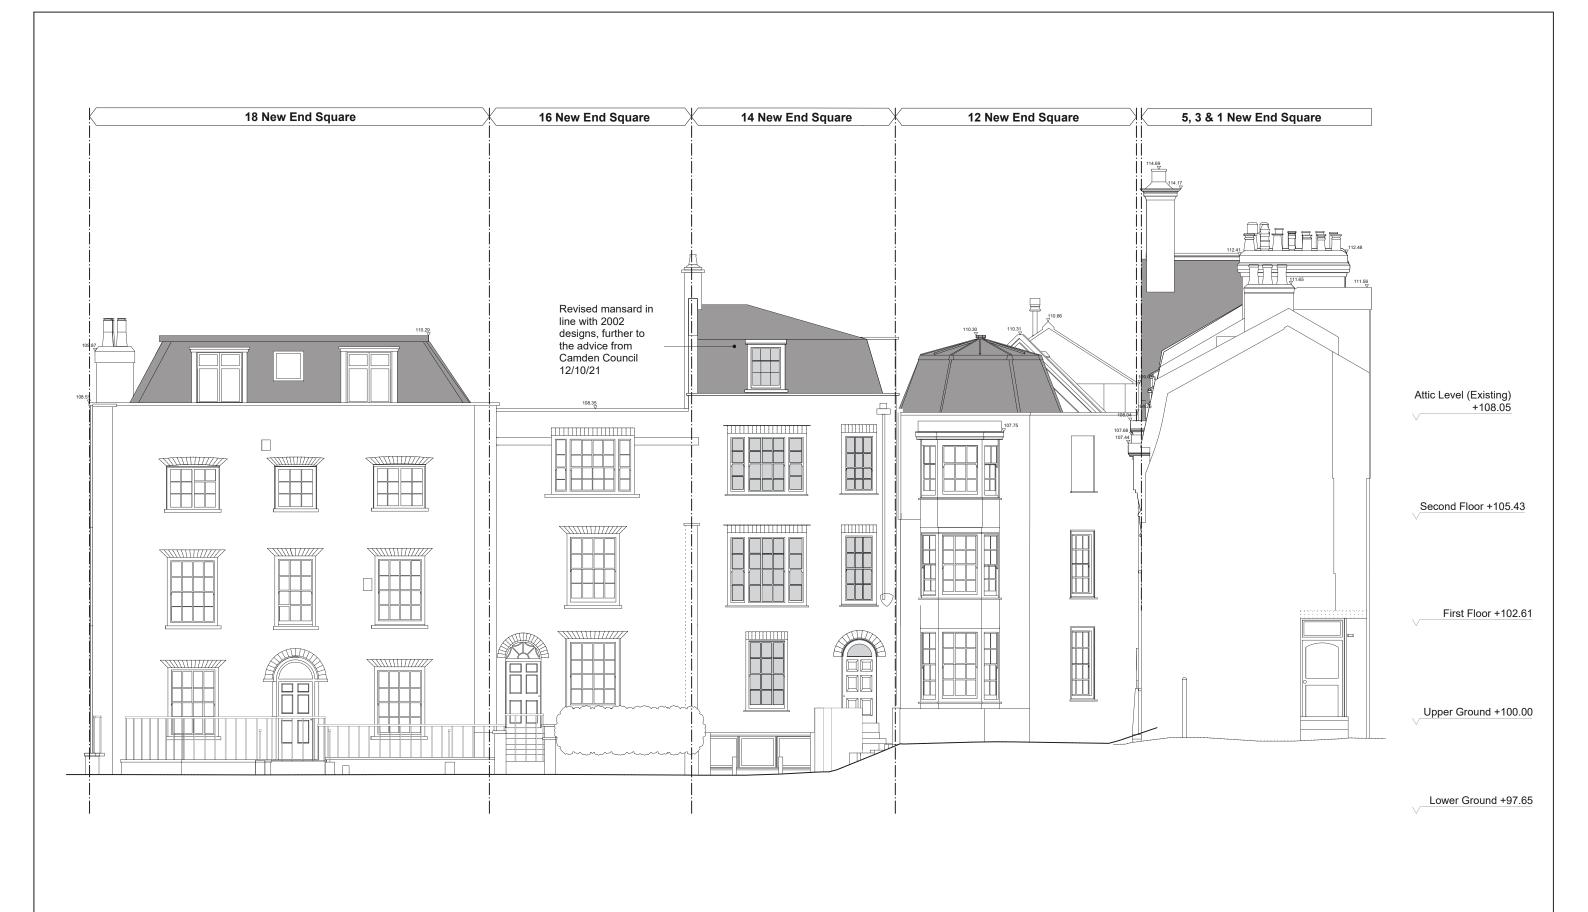

reported prior to installation.

4. All Drawings and Designs copyright Dominic McKenzie
Architects. Drawings and Designs must not be reproduced
without the consent of Dominic McKenzie Architects.

| Project: 14 New End Square, London NW3 |
|----------------------------------------|
| Drawing: Proposed Front Elevation      |
| Scale: 1:50 @ A3                       |
| Date: October 2021                     |
| Drawing Ref: 105_P_35 Rev A            |
|                                        |