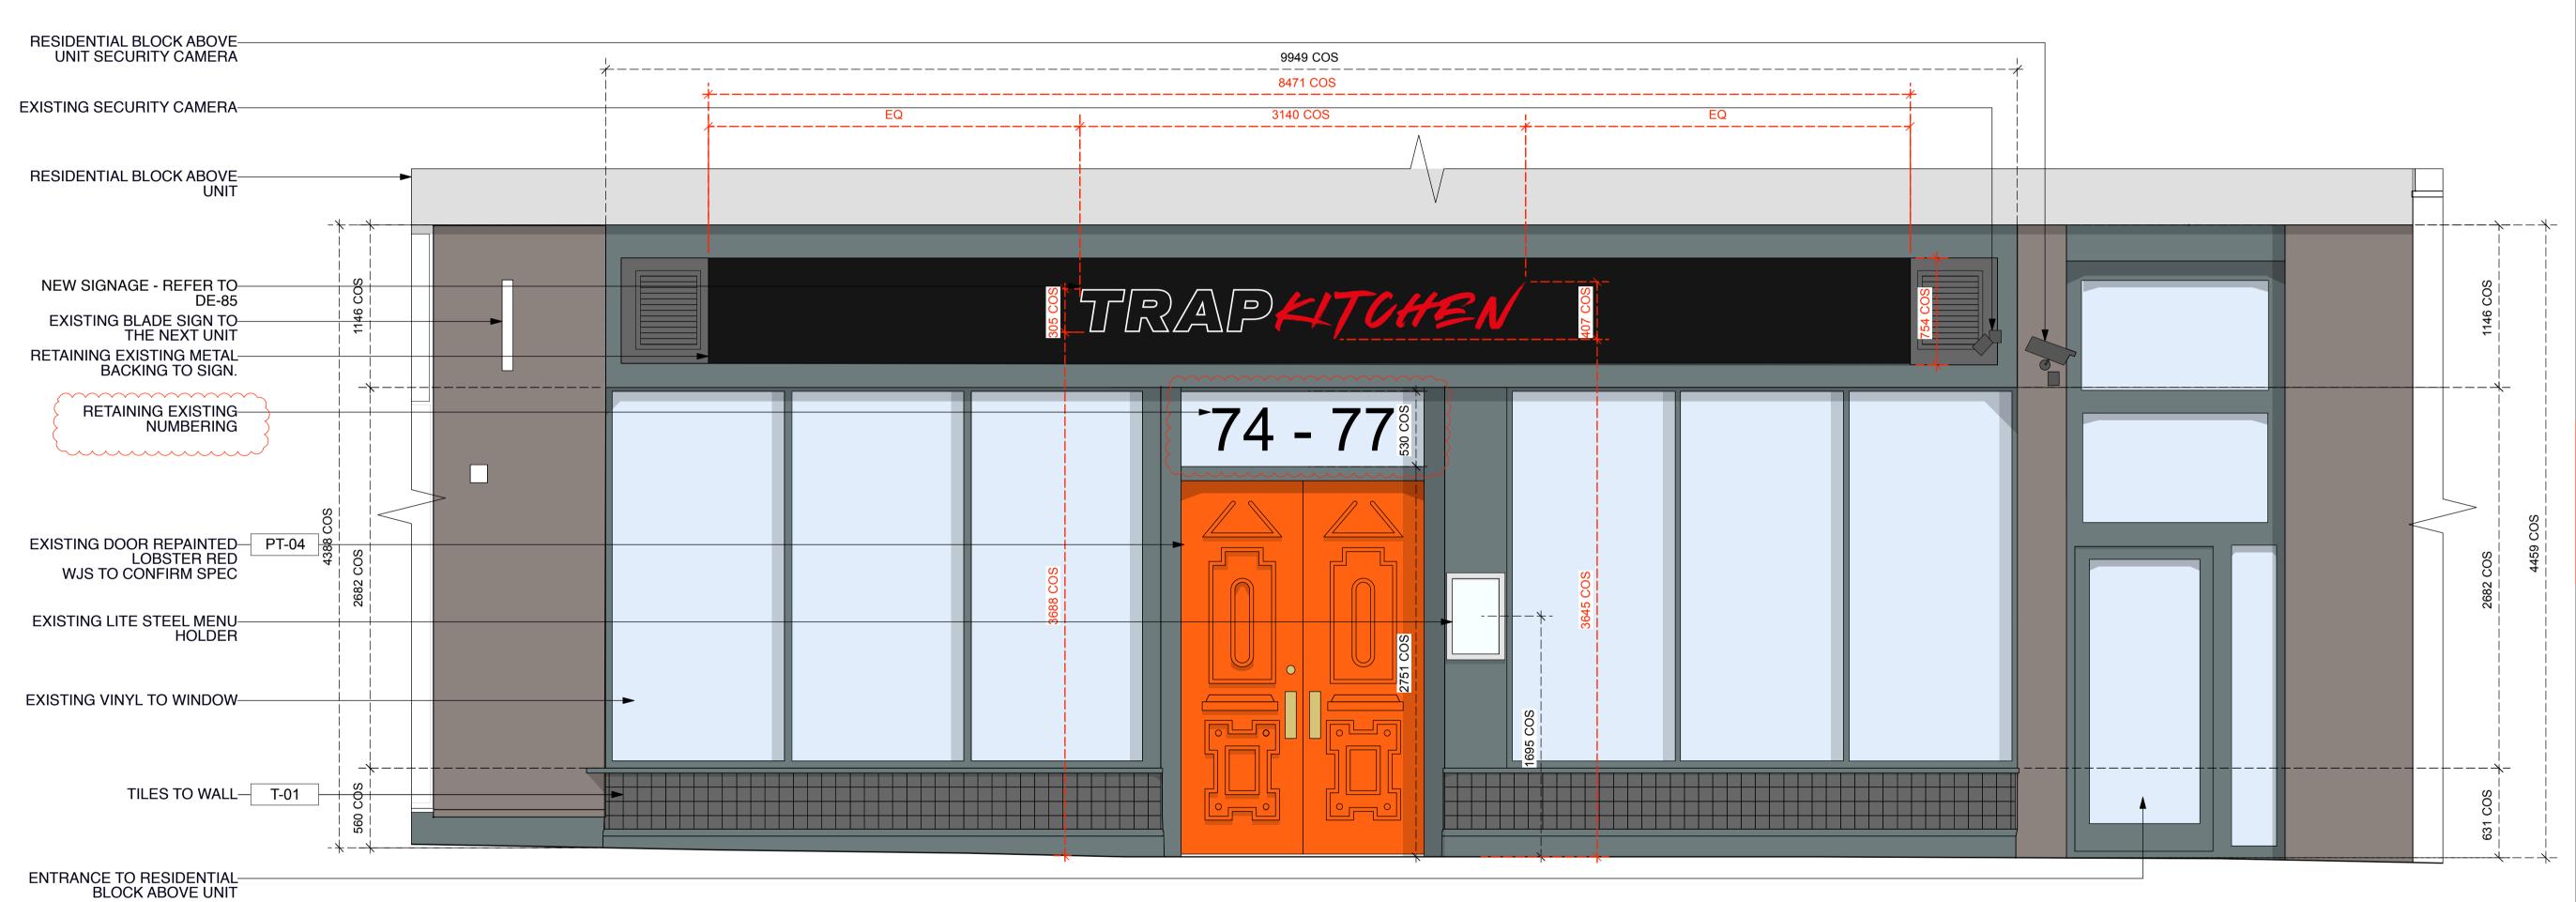

PROPOSED FRONT ELEVATION (WITHOUT AWNING) EL-103 Scale: 1:25 @ A1

|                                                          |                                                          |                                                          | - <b>\</b> -<br> <br>          |   |          |                                                                             |
|----------------------------------------------------------|----------------------------------------------------------|----------------------------------------------------------|--------------------------------|---|----------|-----------------------------------------------------------------------------|
|                                                          |                                                          |                                                          | - <del>\</del> -<br> <br> <br> |   |          |                                                                             |
|                                                          |                                                          |                                                          | - 4-                           |   |          |                                                                             |
|                                                          |                                                          |                                                          |                                |   |          |                                                                             |
|                                                          |                                                          |                                                          |                                | В | 12.11.21 | FROM CLIENT  FOR PLANNING REMOVED PERSPEX BOX FOLLOWING COMMENT FROM CLIENT |
| B 12.11.21 FOR PLANNING<br>REMOVED PERSPEX BOX FOLLOWING | B 12.11.21 FOR PLANNING<br>REMOVED PERSPEX BOX FOLLOWING | B 12.11.21 FOR PLANNING<br>REMOVED PERSPEX BOX FOLLOWING |                                | A | 04.10.21 | REMOVED AWNING FOLLOWING COMMENT FROM CLIENT                                |

## **PLANNING**

В

| TRAP KITCHEN                                    |        |                   |                     |  |  |  |         |
|-------------------------------------------------|--------|-------------------|---------------------|--|--|--|---------|
| PROJECT NO: PROJECT:  100 TRAP KITCHEN - CAMDEN |        |                   |                     |  |  |  |         |
| DATE:<br>JUNE 21                                | DRAWN: | CHECKED:<br>RA/JA | SCALE:<br>1:25 @ A1 |  |  |  |         |
| TITLE:                                          | PI     | ROPOSE            | ED .                |  |  |  |         |
| EXTERIOR ELEVATION PLANNING                     |        |                   |                     |  |  |  |         |
|                                                 |        |                   |                     |  |  |  | DWG NO: |