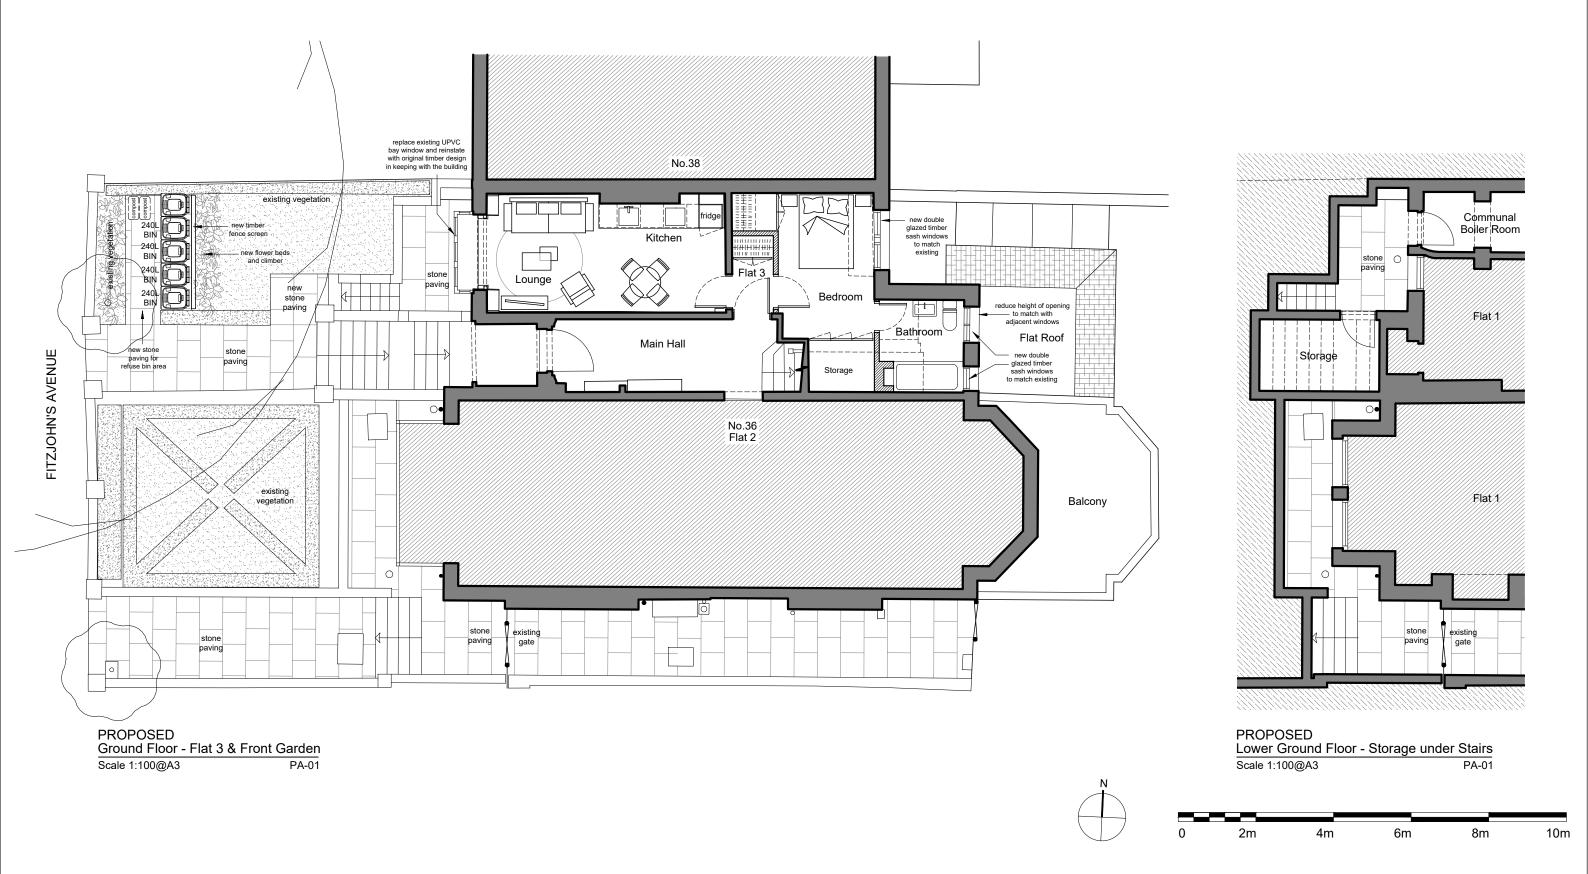

Flat 3, 36 Fitzjohn's Avenue London NW3 5NB

client Private Client

drawing title

**PROPOSED** Ground Floor - Flat 3 & Front Garden Lower Ground Floor - Storage under front Steps

PA-01

02

scale at A1 scale at A3 date 15.11.21 1:100 job no. drawing rev.