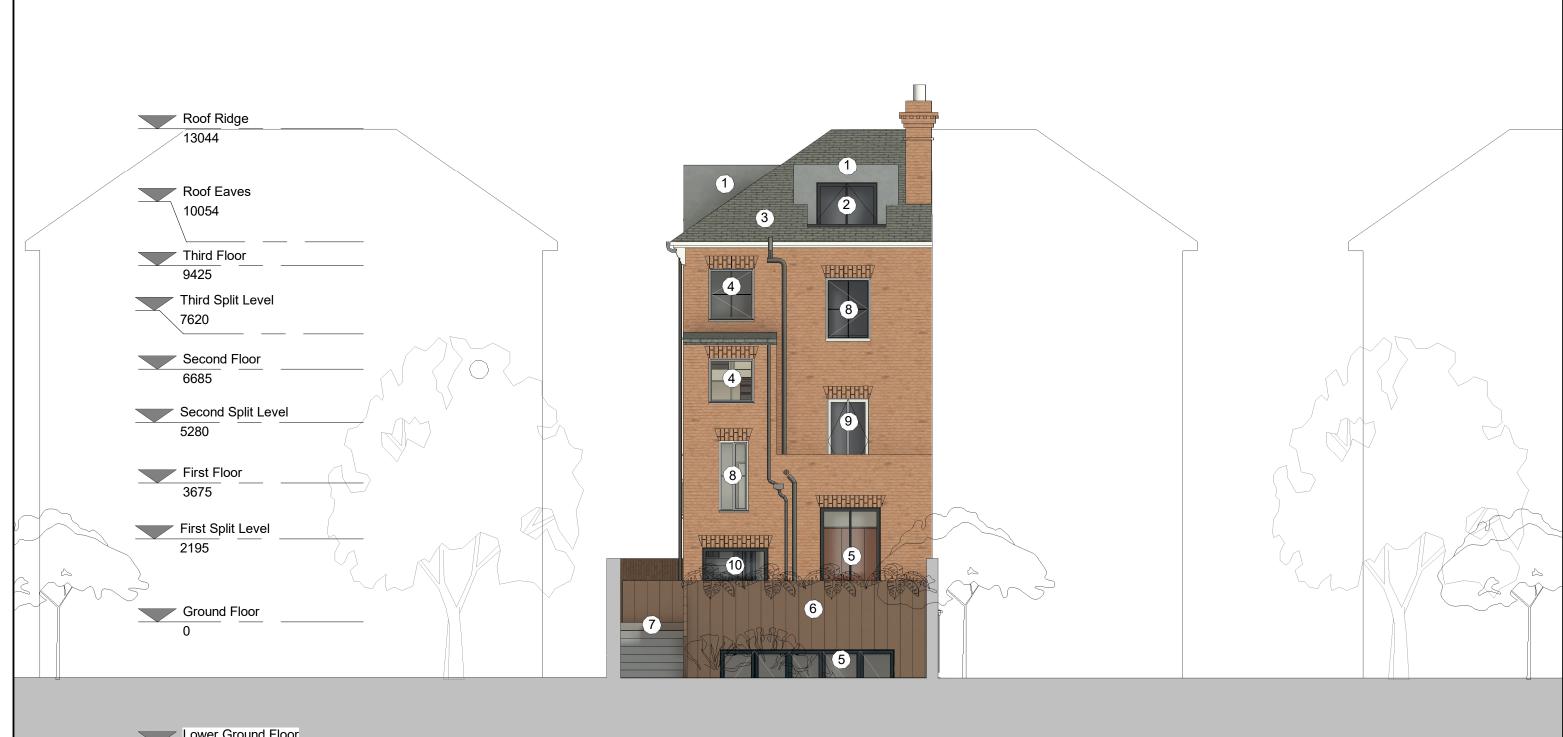

y KEY 1. New lead clad dormers
2. New balcony
3. Slate roof retained with improved insulation
4. New sash windows
5. New doors, timber-clad aluminium capped high-performance glazing
6. New bronze coated copper-clad extension
7. Proposed terrace with new staircase
8. Existing sash window replaced by double glazed to match
9. Existing double glazed patio door refurbished
10. New hinge door