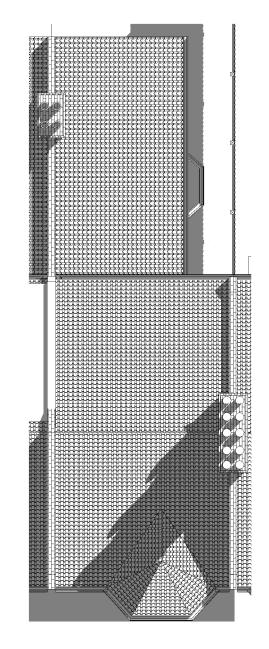

Existing Ground Floor.

PLANNING DRAWINGS

2 Existing Roof Plan.
1:100

59 Sumatra Road, London NW6 1PT

| EXISTING PLANS |          |       |            |  |  |
|----------------|----------|-------|------------|--|--|
| Project number | 21288    |       |            |  |  |
| Date           | Nov.2021 |       | 21288/10   |  |  |
| Drawn by       | O.A      |       |            |  |  |
| Checked by     | Checker  | Scale | A3 @ 1:100 |  |  |