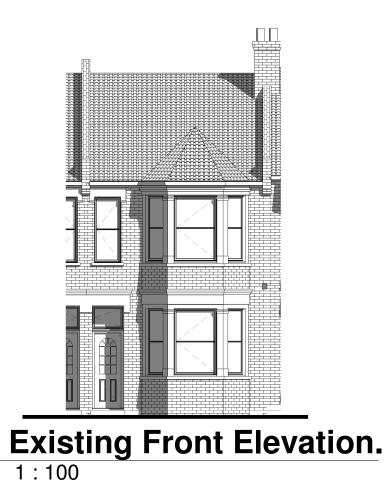

## PLANNING DRAWINGS

59 Sumatra Road, London NW6 1PT

| EXISTING ELEVATIONS |          |       |            |  |  |  |
|---------------------|----------|-------|------------|--|--|--|
| Project number      | 21288    |       |            |  |  |  |
| Date                | Nov.2021 |       | 21288/11   |  |  |  |
| Drawn by            | O.A      |       |            |  |  |  |
| Checked by          | Checker  | Scale | A3 @ 1:100 |  |  |  |