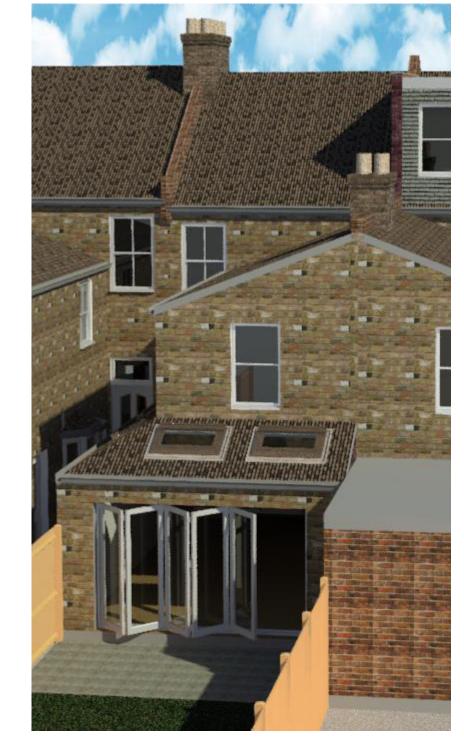

Proposed 3D View I

Proposed 3D View II

## PLANNING DRAWINGS

59 Sumatra Road, London NW6 1PT

| PROPOSED 3D    |          |       |          |  |  |  |
|----------------|----------|-------|----------|--|--|--|
| Project number | 21288    |       |          |  |  |  |
| Date           | Nov.2021 |       | 21288/23 |  |  |  |
| Drawn by       | O.A      |       |          |  |  |  |
| Checked by     | Checker  | Scale | A3 @ 1:1 |  |  |  |