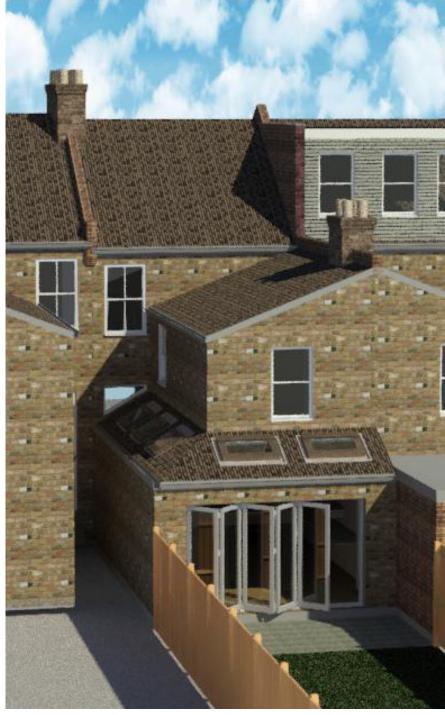

Proposed 3D View I

Proposed 3D View II

## PLANNING DRAWINGS

59 Sumatra Road, London NW6 1PT

| PROPOSED 3D    |          |       |          |  |  |  |
|----------------|----------|-------|----------|--|--|--|
| Project number | 21288    |       |          |  |  |  |
| Date           | Nov.2021 |       | 21288/23 |  |  |  |
| Drawn by       | O.A      |       |          |  |  |  |
| Checked by     | Checker  | Scale | A3 @ 1:1 |  |  |  |