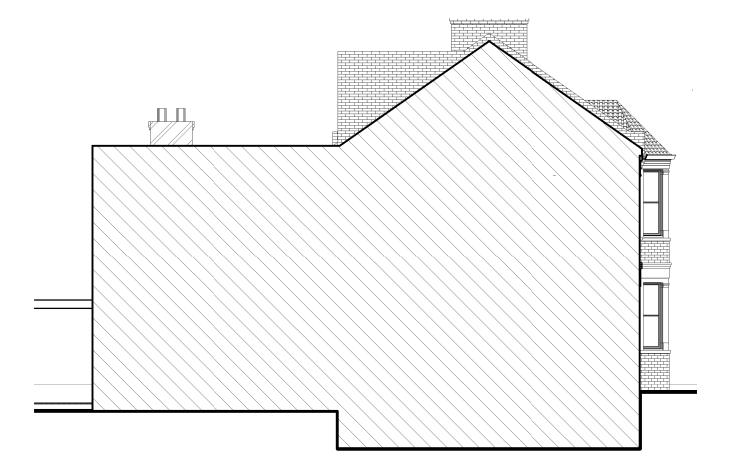

PLANNING DRAWINGS

**Proposed Rear Elevation.** 1:100

59 Sumatra Road, London **NW6 1PT** 

PROPOSED ELEVATIONS Project number 21288 21288/22 A Nov.2021 Drawn by O.A Checked by Checker Scale A3 @ 1:100 The external materials of the proposed extension would match the external materials of the original dwelling house