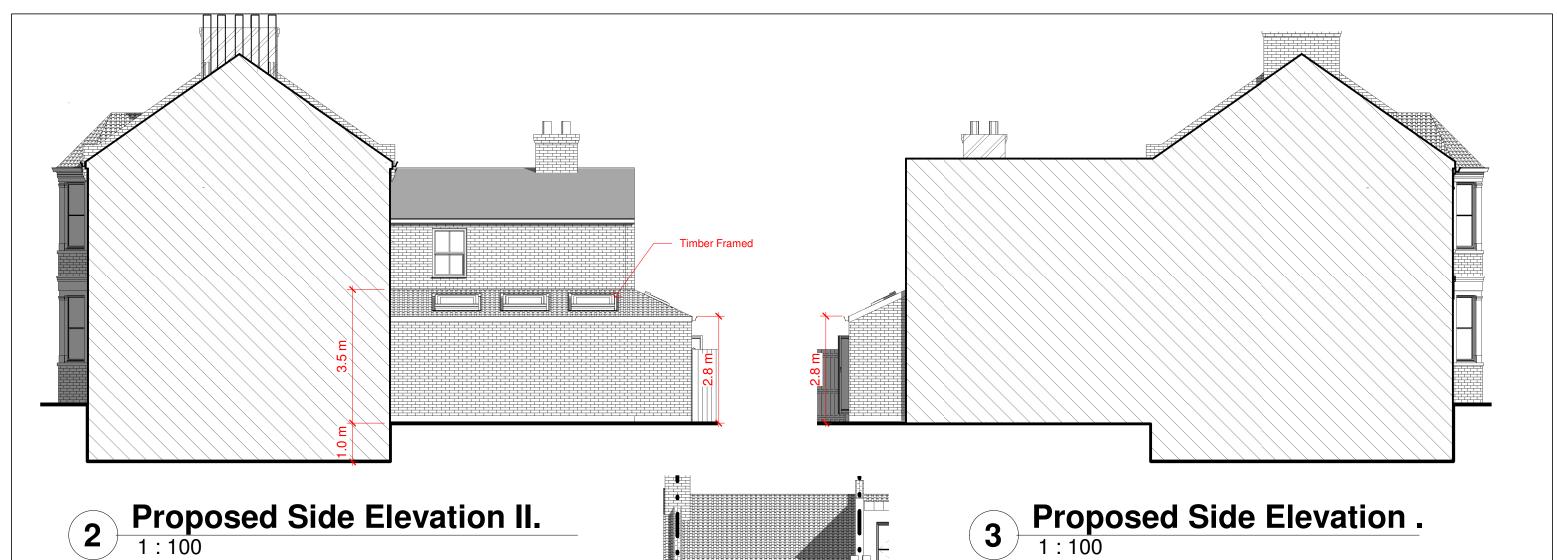

PLANNING DRAWINGS

**Proposed Rear Elevation.** 1:100

59 Sumatra Road, London **NW6 1PT** 

PROPOSED ELEVATIONS Project number 21288 21288/22 A Nov.2021 Drawn by O.A Checked by Checker Scale A3 @ 1:100 The external materials of the proposed extension would match the external materials of the original dwelling house