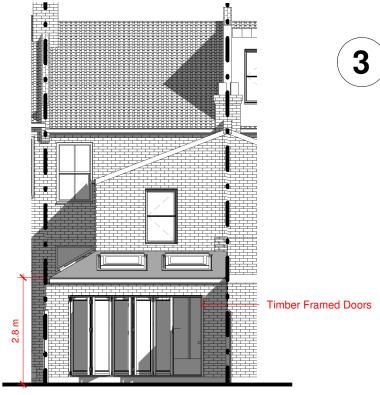

PLANNING DRAWINGS

**Proposed Rear Elevation.** 1:100

59 Sumatra Road, London **NW6 1PT** 

PROPOSED ELEVATIONS Project number 21288 21288/22 A Nov.2021 Drawn by O.A Checked by Checker Scale A3 @ 1:100 The external materials of the proposed extension would match the external materials of the original dwelling house