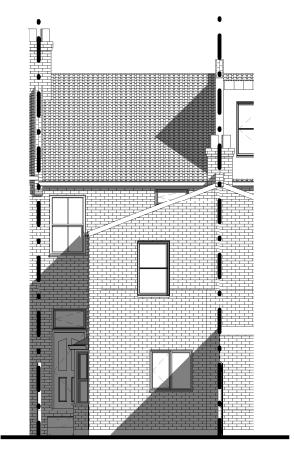

**1** Existing Rear Elevation.

2 Existing Side Elevation.

1:100

## PLANNING DRAWINGS

59 Sumatra Road, London NW6 1PT

| EXISTING ELEVATIONS |          |       |            |  |  |  |
|---------------------|----------|-------|------------|--|--|--|
| Project number      | 21288    |       |            |  |  |  |
| Date                | Nov.2021 |       | 21288/11   |  |  |  |
| Drawn by            | O.A      |       |            |  |  |  |
| Checked by          | Checker  | Scale | A3 @ 1:100 |  |  |  |