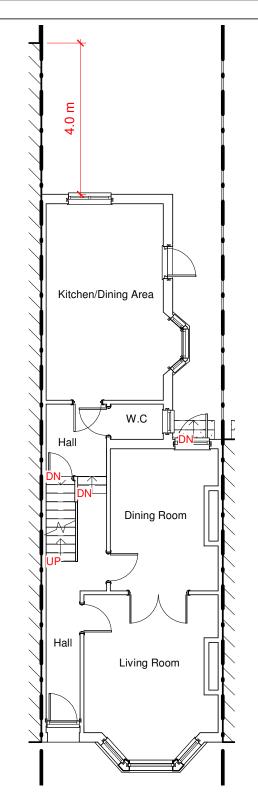

Existing Ground Floor.

PLANNING DRAWINGS

2 Existing Roof Plan.
1:100

59 Sumatra Road, London NW6 1PT

| EXISTING PLANS |          |       |            |  |  |
|----------------|----------|-------|------------|--|--|
| Project number | 21288    |       |            |  |  |
| Date           | Nov.2021 |       | 21288/10   |  |  |
| Drawn by       | O.A      |       |            |  |  |
| Checked by     | Checker  | Scale | A3 @ 1:100 |  |  |