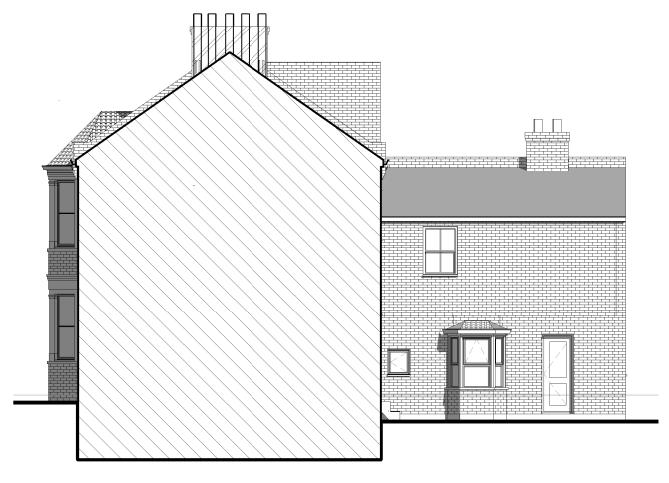

4 Existing Side Elevation II.

## PLANNING DRAWINGS

59 Sumatra Road, London NW6 1PT

| EXISTING ELEVATIONS |          |       |            |  |  |  |
|---------------------|----------|-------|------------|--|--|--|
| Project number      | 21288    |       |            |  |  |  |
| Date                | Nov.2021 |       | 21288/11   |  |  |  |
| Drawn by            | O.A      |       |            |  |  |  |
| Checked by          | Checker  | Scale | A3 @ 1:100 |  |  |  |