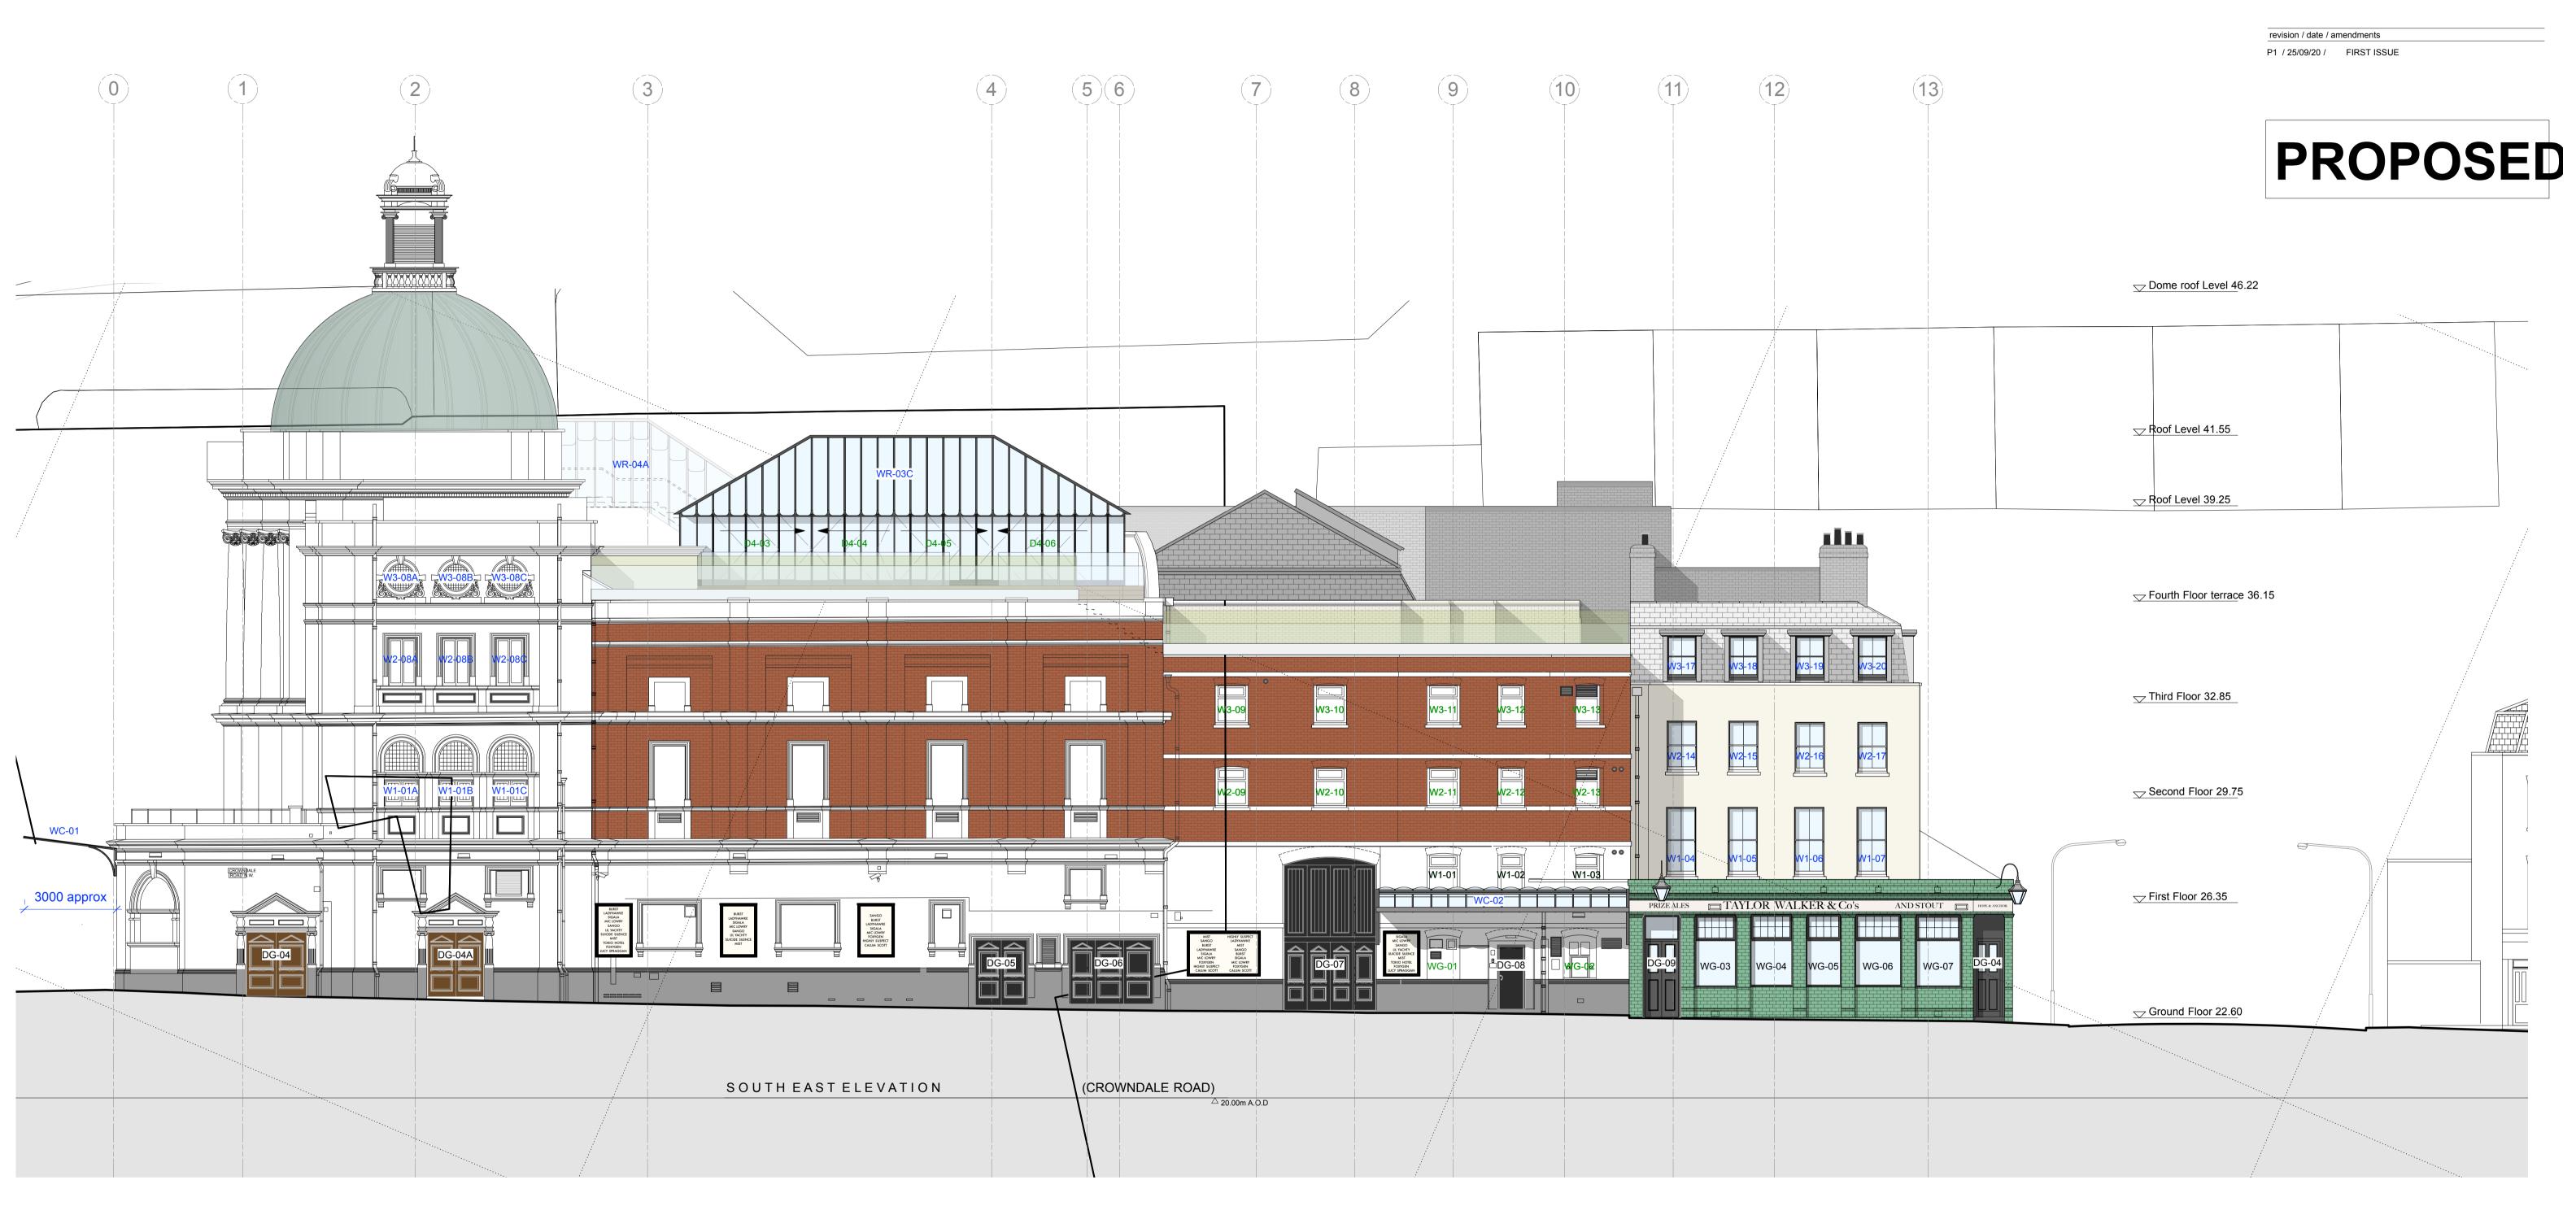

## **PLANNING**

Archer Humphryes Architects

Basement Central House 142 Central Street London, United Kingdom EC1V 8AR T: +44 (0) 20 7251 8555

KOKO + Hope & Anchor + Bayham Place Camden, London

drawing title
Proposed Crowndale Road
Elevation

drawing number AHA/ KKO PR / 201-RR scale date
1:100 @A1 13.04.17
drawn checked
PD/VR DA
revision
P1