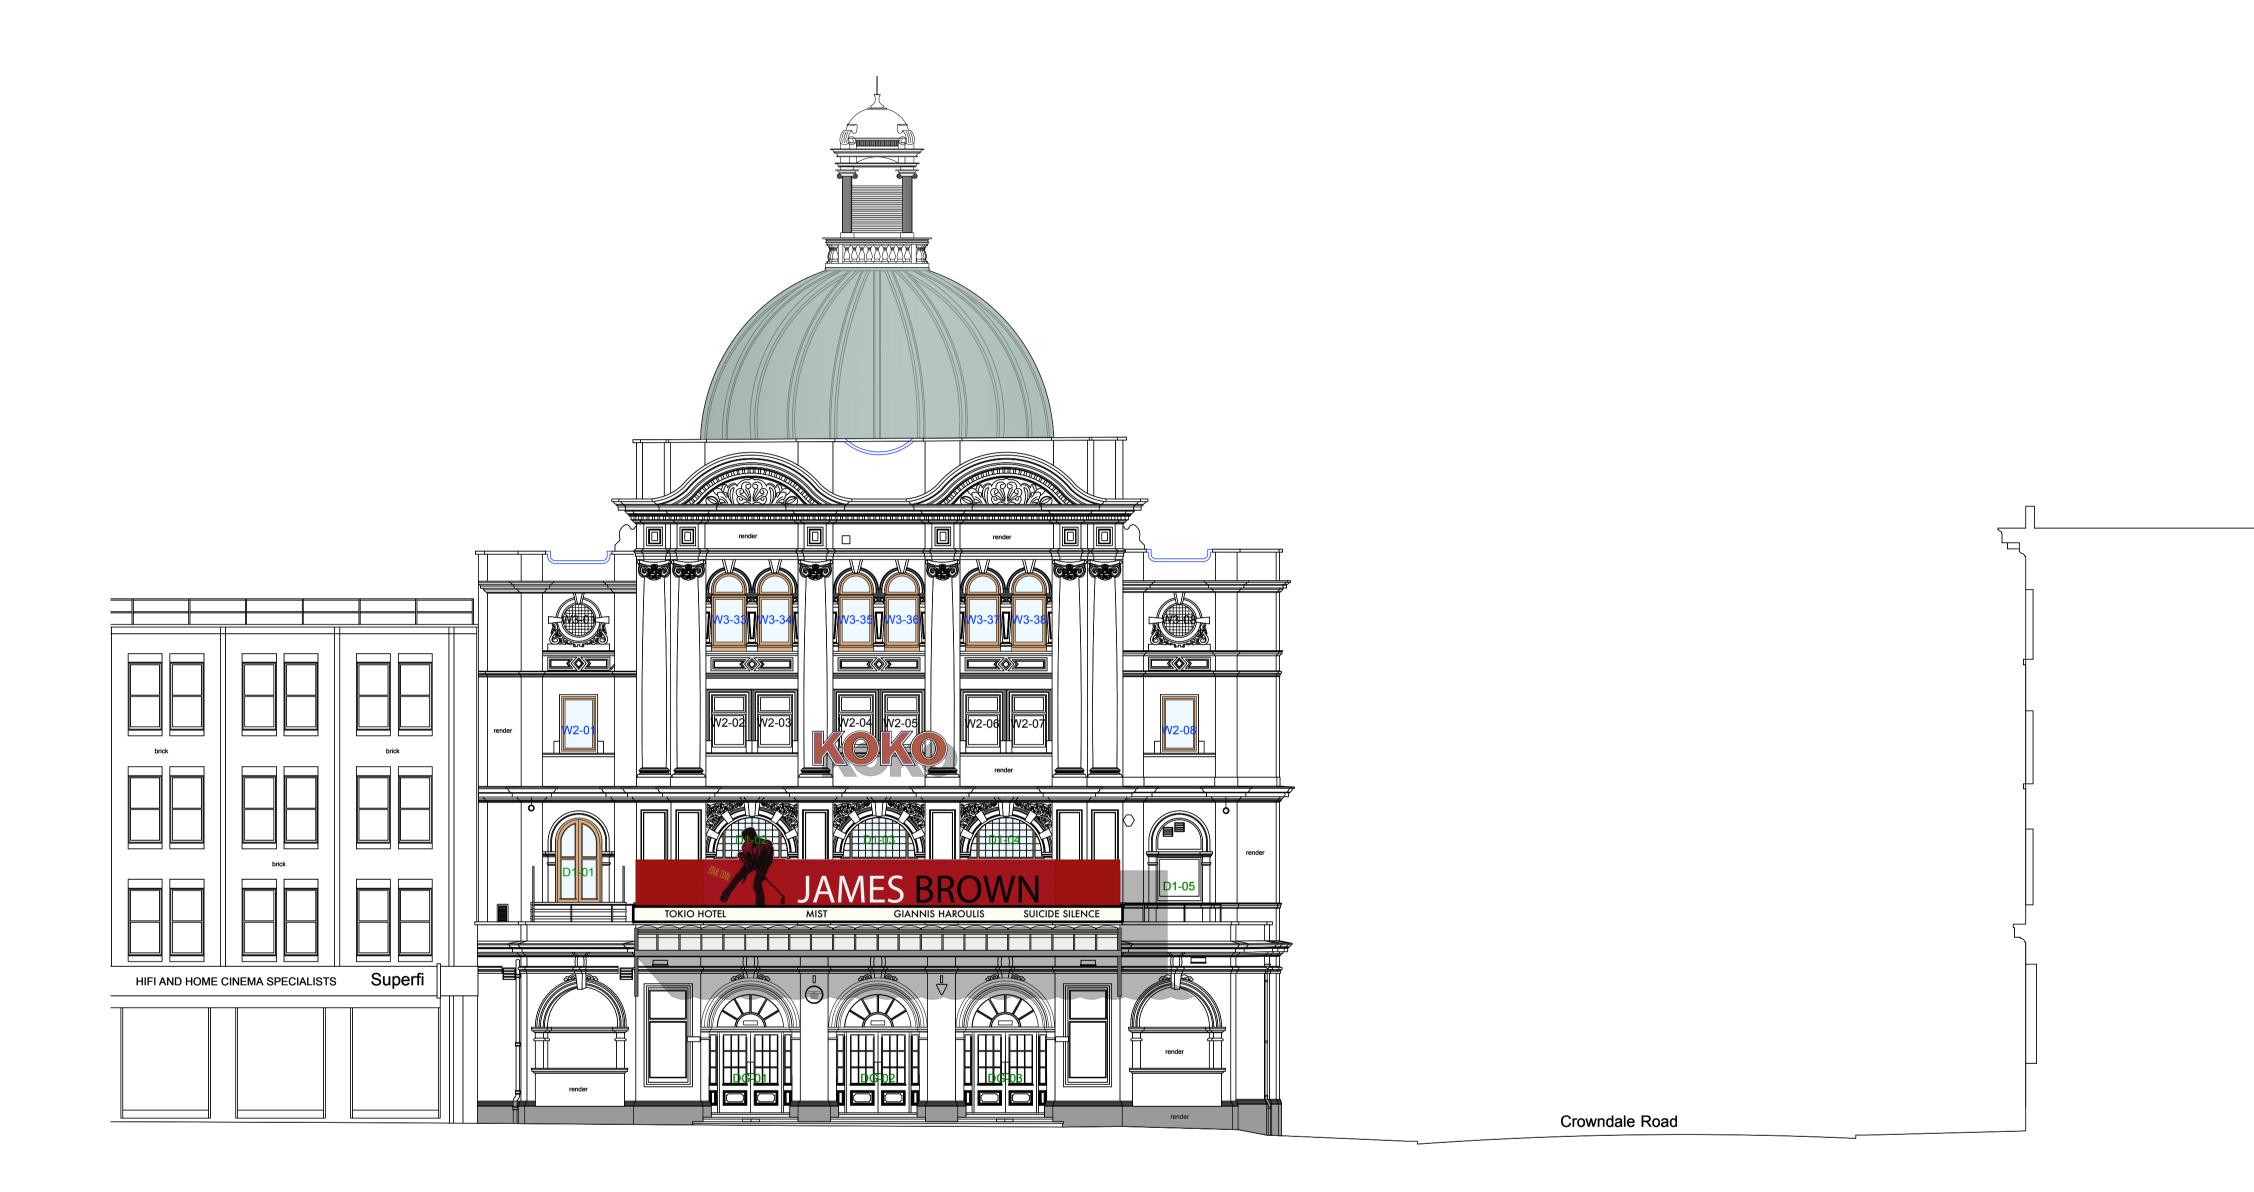

(CAMDEN HIGH STREET)

SOUTH WEST ELEVATION

Copyright: All rights reserved. This drawing must not be reproduced without permission.

Only the original drawing should be relied upon. Contractors, subcontractors and suppliers must verify all dimensions on site before commencing any work or making any shop drawings.

Basement
Central House
142 Central Street
London, United Kingdom
EC1V 8AR
T: +44 (0) 20 7251 8555

project title

KOKO + Hope & Anchor + Bayham Place Camden, London

drawing title
Proposed Koko Front Elevation