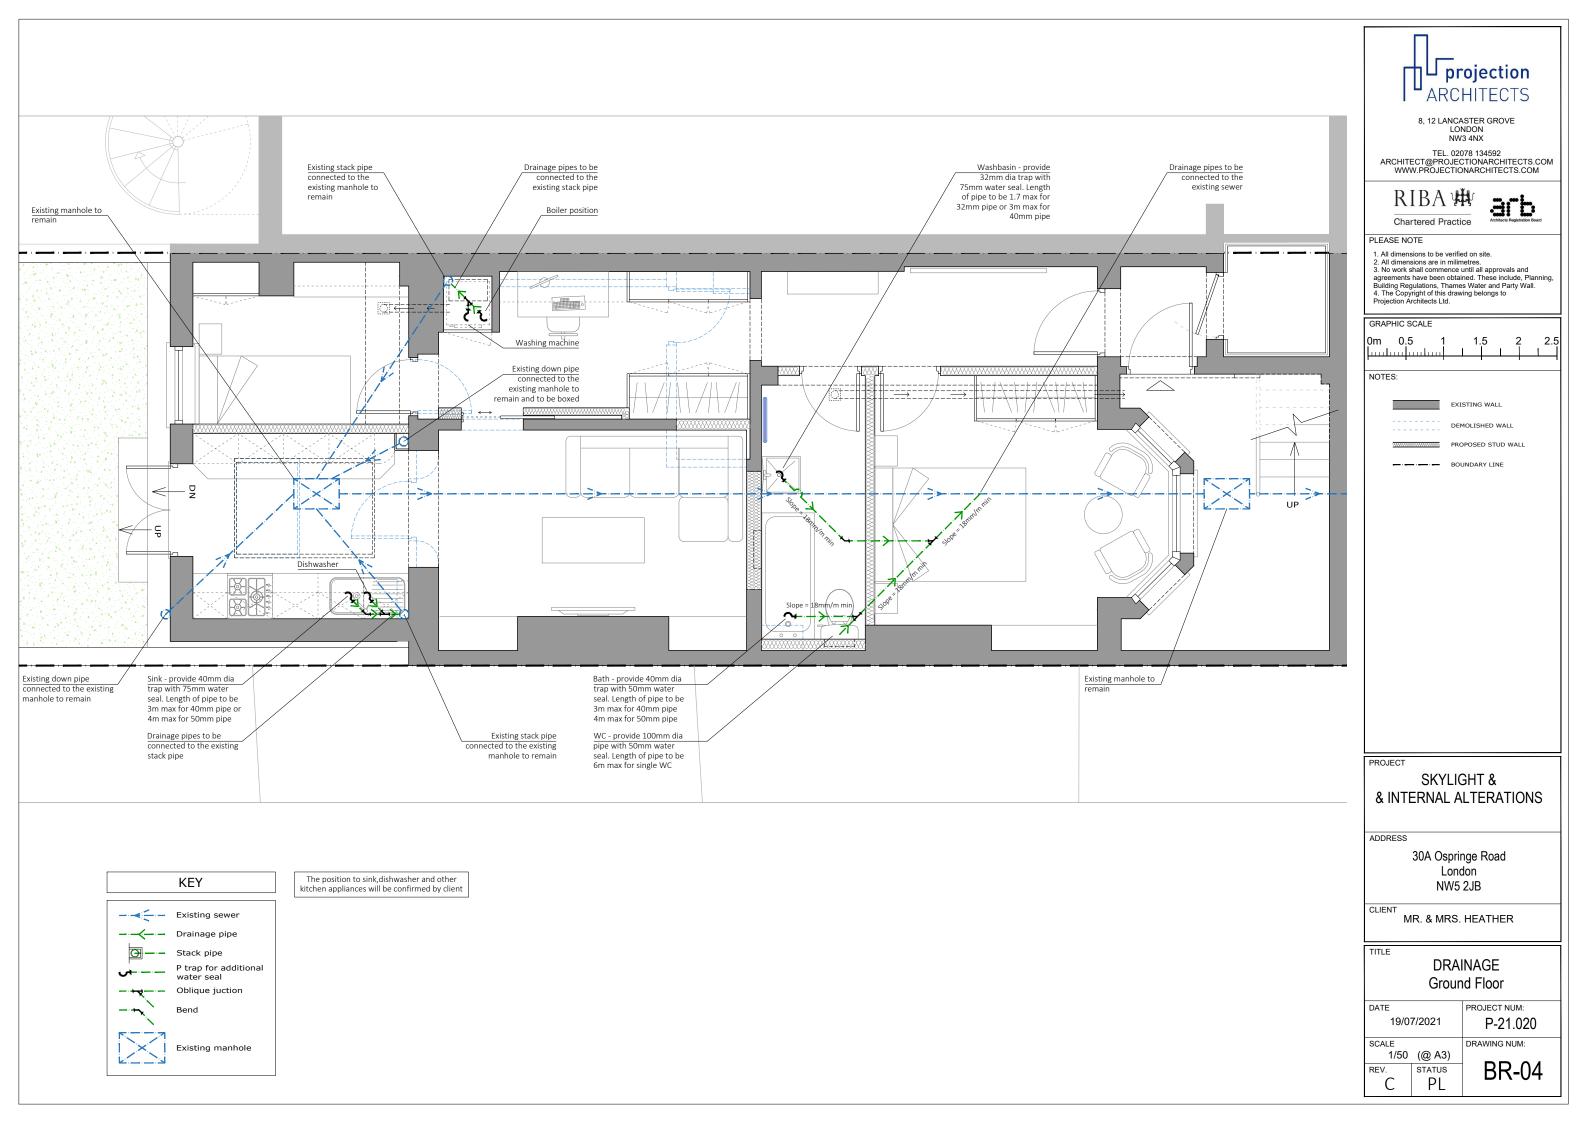

Existing & Proposed Section AA

BR-01 | Wall Setting Out Plans. Ground Floor

BR-03 | Water supply / Heating. Ground Floor

**COMMENTS AND SUBMISSIONS** 

BR-02 | Electricity. Ground Floor

BR-04 Drainage. Ground Floor