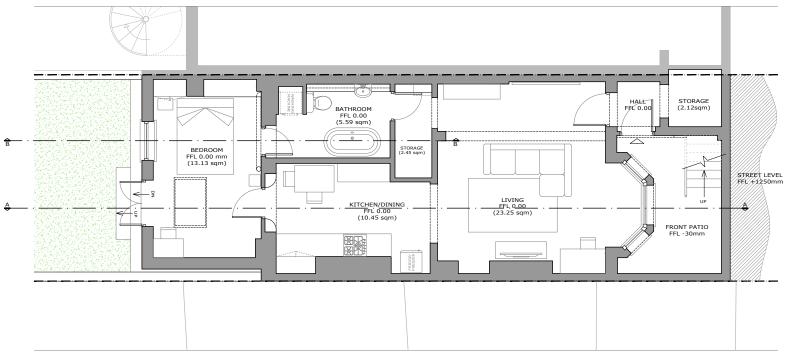

## **EXISTING GROUND FLOOR**

PROPOSED GROUND FLOOR

8, 12 LANCASTER GROVE LONDON NW3 4NX

TEL. 02078 134592 ARCHITECT@PROJECTIONARCHITECTS.COM WWW.PROJECTIONARCHITECTS.COM

RIBA 🗥

arb Chartered Practice

# Existing & Proposed Ground floor

PROJECT NUM: DATE 19/07/2021 P-21.020 DRAWING NUM: SCALE 1/100 (@ A3)

A-01 STATUS PL

□ projection ARCHITECTS

8, 12 LANCASTER GROVE LONDON NW3 4NX

TEL. 02078 134592 ARCHITECT@PROJECTIONARCHITECTS.COM WWW.PROJECTIONARCHITECTS.COM