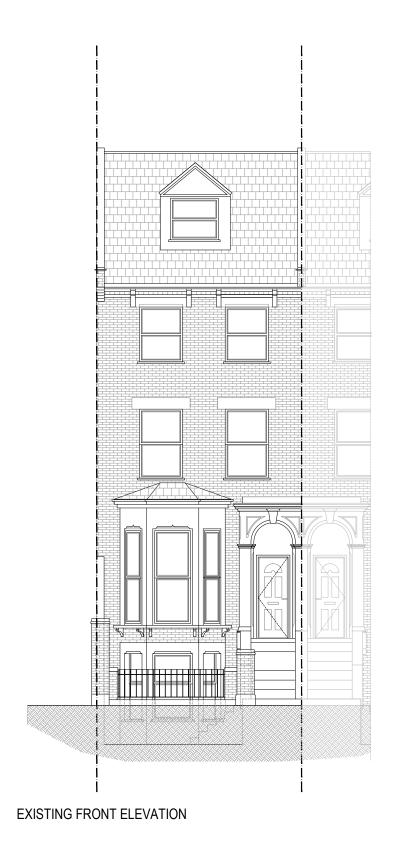

# SKYLIGHT & & INTERNAL ALTERATIONS

ADDRESS

30A Ospringe Road London NW5 2JB

MR. & MRS. HEATHER

Existing & Proposed Front Elevation

PROJECT NUM: DATE 19/07/2021 P-21.020

> STATUS PL

SCALE 1/100 (@ A3)