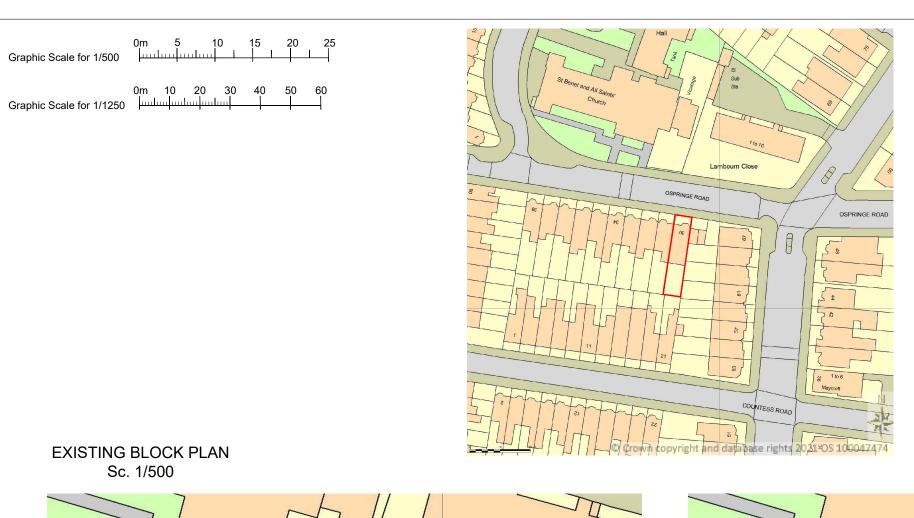

> 30A Ospringe Road London

**ISSUE SHEET** 

PROJECT NUM: 19/07/2021 P-21.020 DRAWING NUM: SCALE

N/A (@ A3) IS-01 STATUS C PL

Submitted to Council.

LOCATION PLAN Sc. 1/1250

8, 12 LANCASTER GROVE LONDON NW3 4NX

GRAPHIC SCALE

NOTES:

PROPOSED BLOCK PLAN Sc. 1/500

PROJECT

## SKYLIGHT & & INTERNAL ALTERATIONS

ADDRESS

30A Ospringe Road London NW5 2JB

CLIENT

MR. & MRS. HEATHER

C

Location & Block Plan

| DATE                  |        | PROJECT NUM: |
|-----------------------|--------|--------------|
| 19/07/2021            |        | P-21.020     |
| SCALE                 |        | DRAWING NUM: |
| 1/1250 & 1/500 (@ A3) |        |              |
| REV.                  | STATUS | ∣ R_01       |
|                       | וח     | וטטו         |