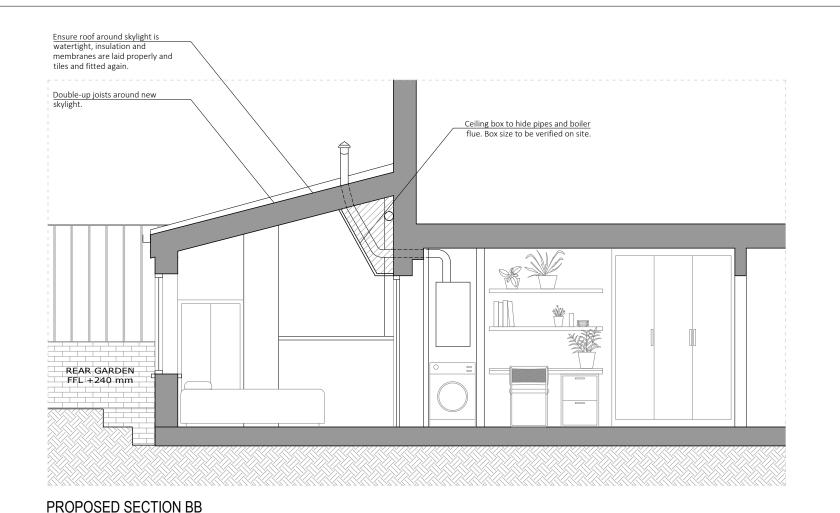

## SKYLIGHT & & INTERNAL ALTERATIONS

ADDRESS

30A Ospringe Road London NW5 2JB

MR. & MRS. HEATHER

PROPOSED SECTION BB & **CONSTRUCTION DETAIL** 

PROJECT NUM: 19/07/2021 P-21.020 DRAWING NUM: SCALE 1/50 (@ A3)

> STATUS PL

**BR-05**