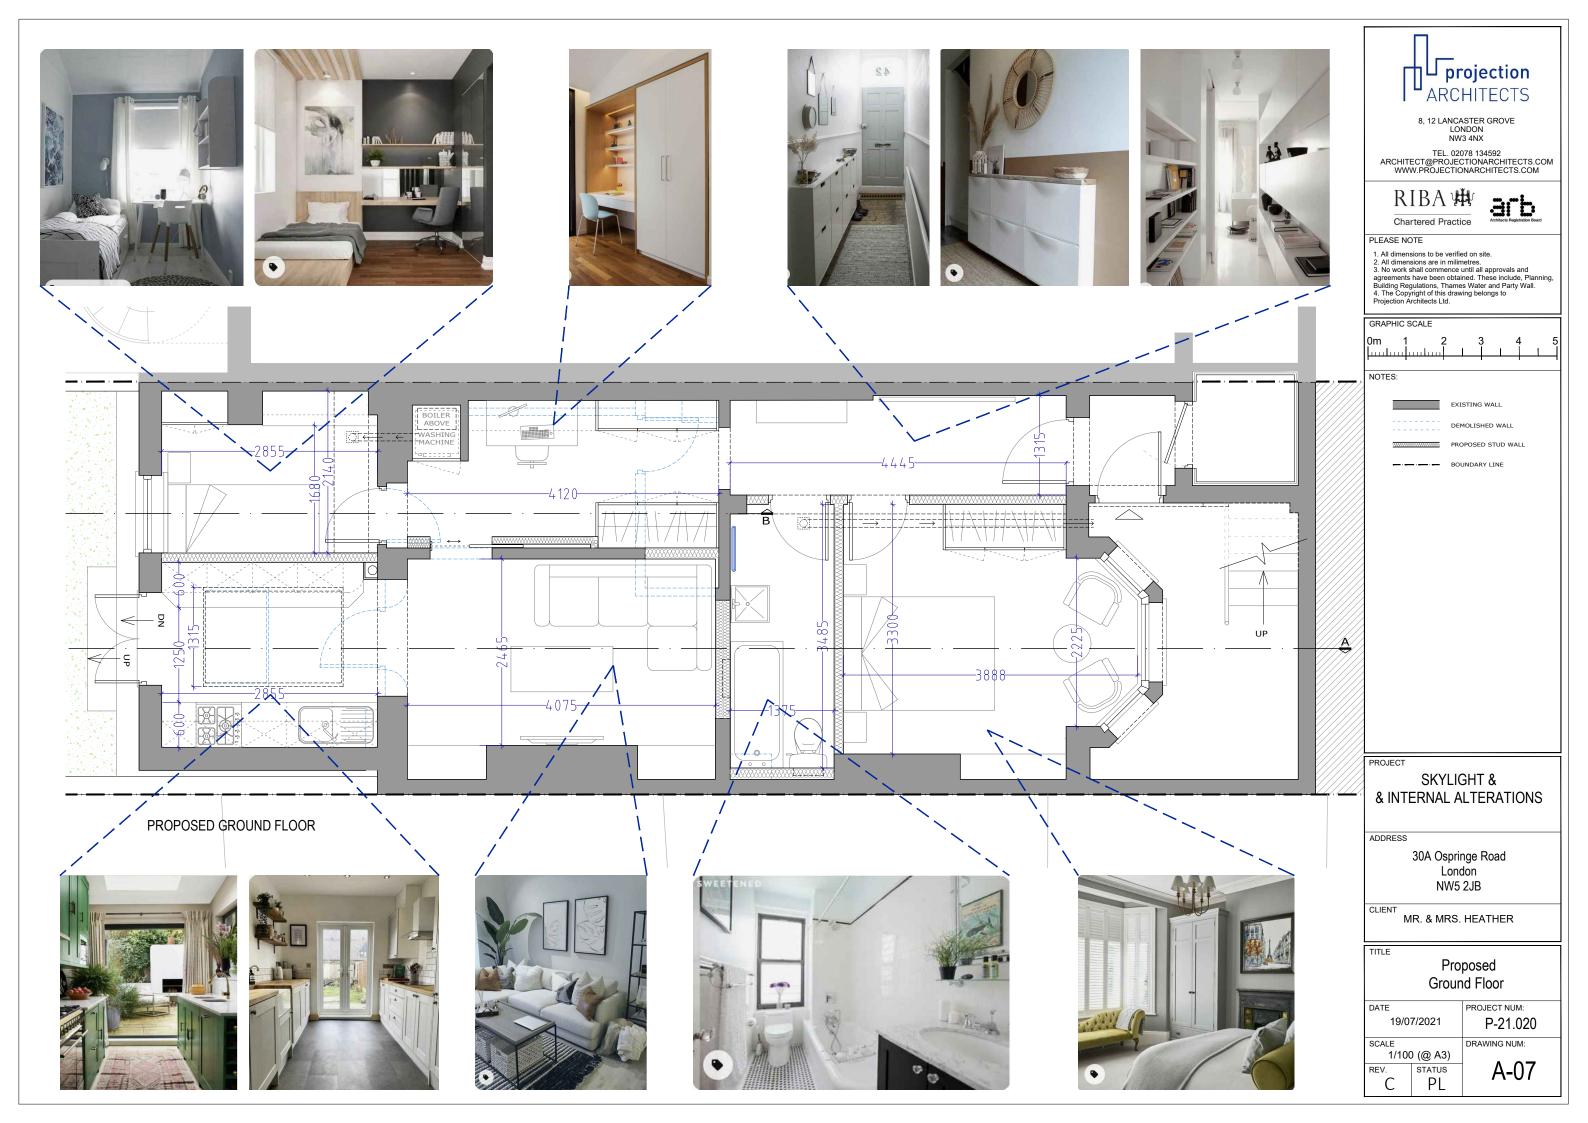

# SKYLIGHT & & INTERNAL ALTERATIONS

ADDRESS

30A Ospringe Road London NW5 2JB

CLIENT

MR. & MRS. HEATHER

# Existing & Proposed Ground floor

PROJECT NUM: DATE 19/07/2021 P-21.020 DRAWING NUM: SCALE 1/100 (@ A3)

A-01 STATUS PL

□ projection ARCHITECTS

8, 12 LANCASTER GROVE LONDON NW3 4NX

TEL. 02078 134592 ARCHITECT@PROJECTIONARCHITECTS.COM WWW.PROJECTIONARCHITECTS.COM