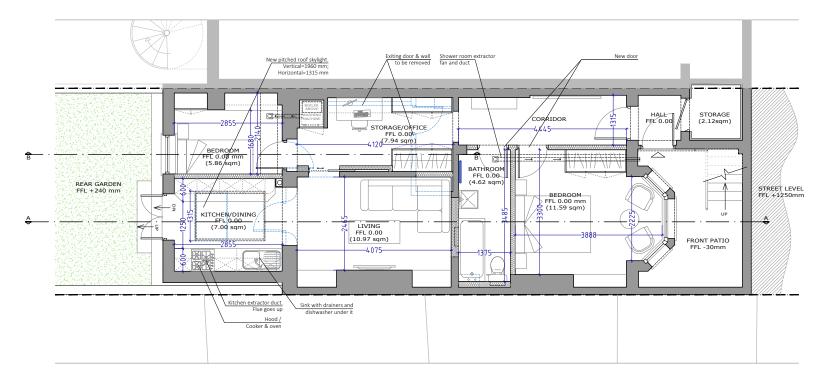

## **EXISTING GROUND FLOOR**

PROPOSED GROUND FLOOR

8, 12 LANCASTER GROVE LONDON NW3 4NX

TEL. 02078 134592 ARCHITECT@PROJECTIONARCHITECTS.COM WWW.PROJECTIONARCHITECTS.COM

RIBA 🗥

arb Chartered Practice

# Existing & Proposed Ground floor

PROJECT NUM: DATE 19/07/2021 P-21.020 DRAWING NUM: SCALE 1/100 (@ A3)

A-01 STATUS PL

□ projection ARCHITECTS

8, 12 LANCASTER GROVE LONDON NW3 4NX

TEL. 02078 134592 ARCHITECT@PROJECTIONARCHITECTS.COM WWW.PROJECTIONARCHITECTS.COM