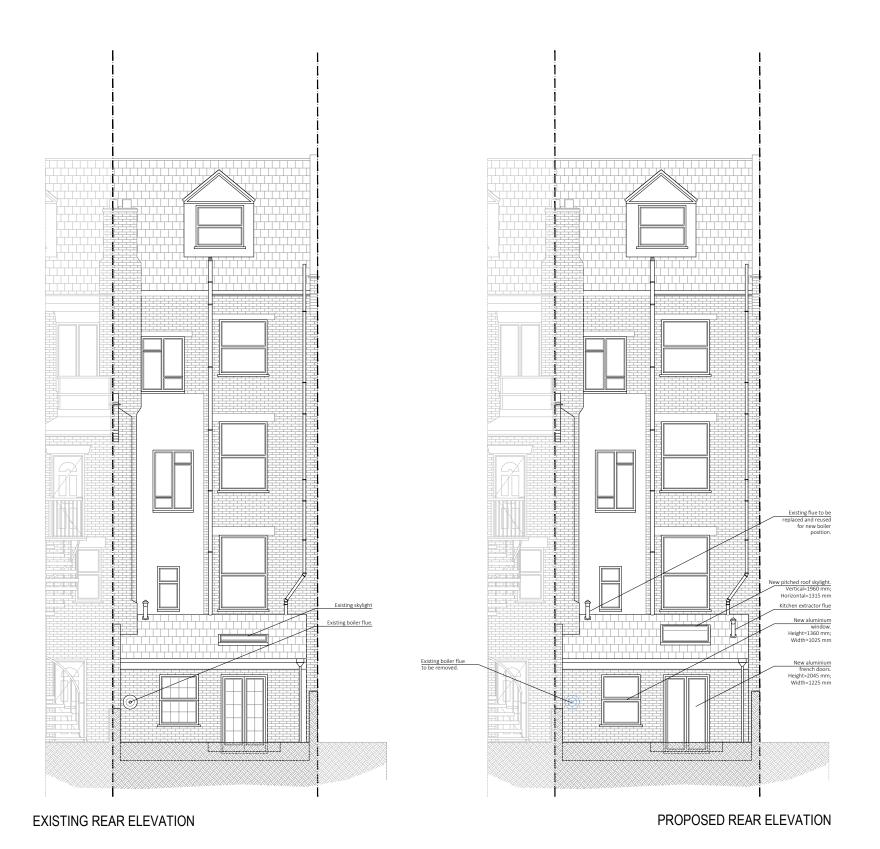

## SKYLIGHT & & INTERNAL ALTERATIONS

ADDRESS

30A Ospringe Road London NW5 2JB

MR. & MRS. HEATHER

Existing & Proposed Rear elevation

PROJECT NUM: DATE 19/07/2021 P-21.020

SCALE

DRAWING NUM: 1/100 (@ A3) STATUS PL