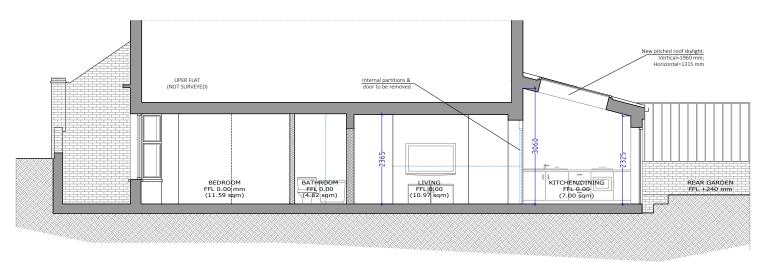

## SKYLIGHT & & INTERNAL ALTERATIONS

ADDRESS

30A Ospringe Road London NW5 2JB

MR. & MRS. HEATHER

PROPOSED SECTION BB & **CONSTRUCTION DETAIL** 

PROJECT NUM: 19/07/2021 P-21.020 DRAWING NUM: SCALE 1/50 (@ A3)

> STATUS PL

**BR-05**