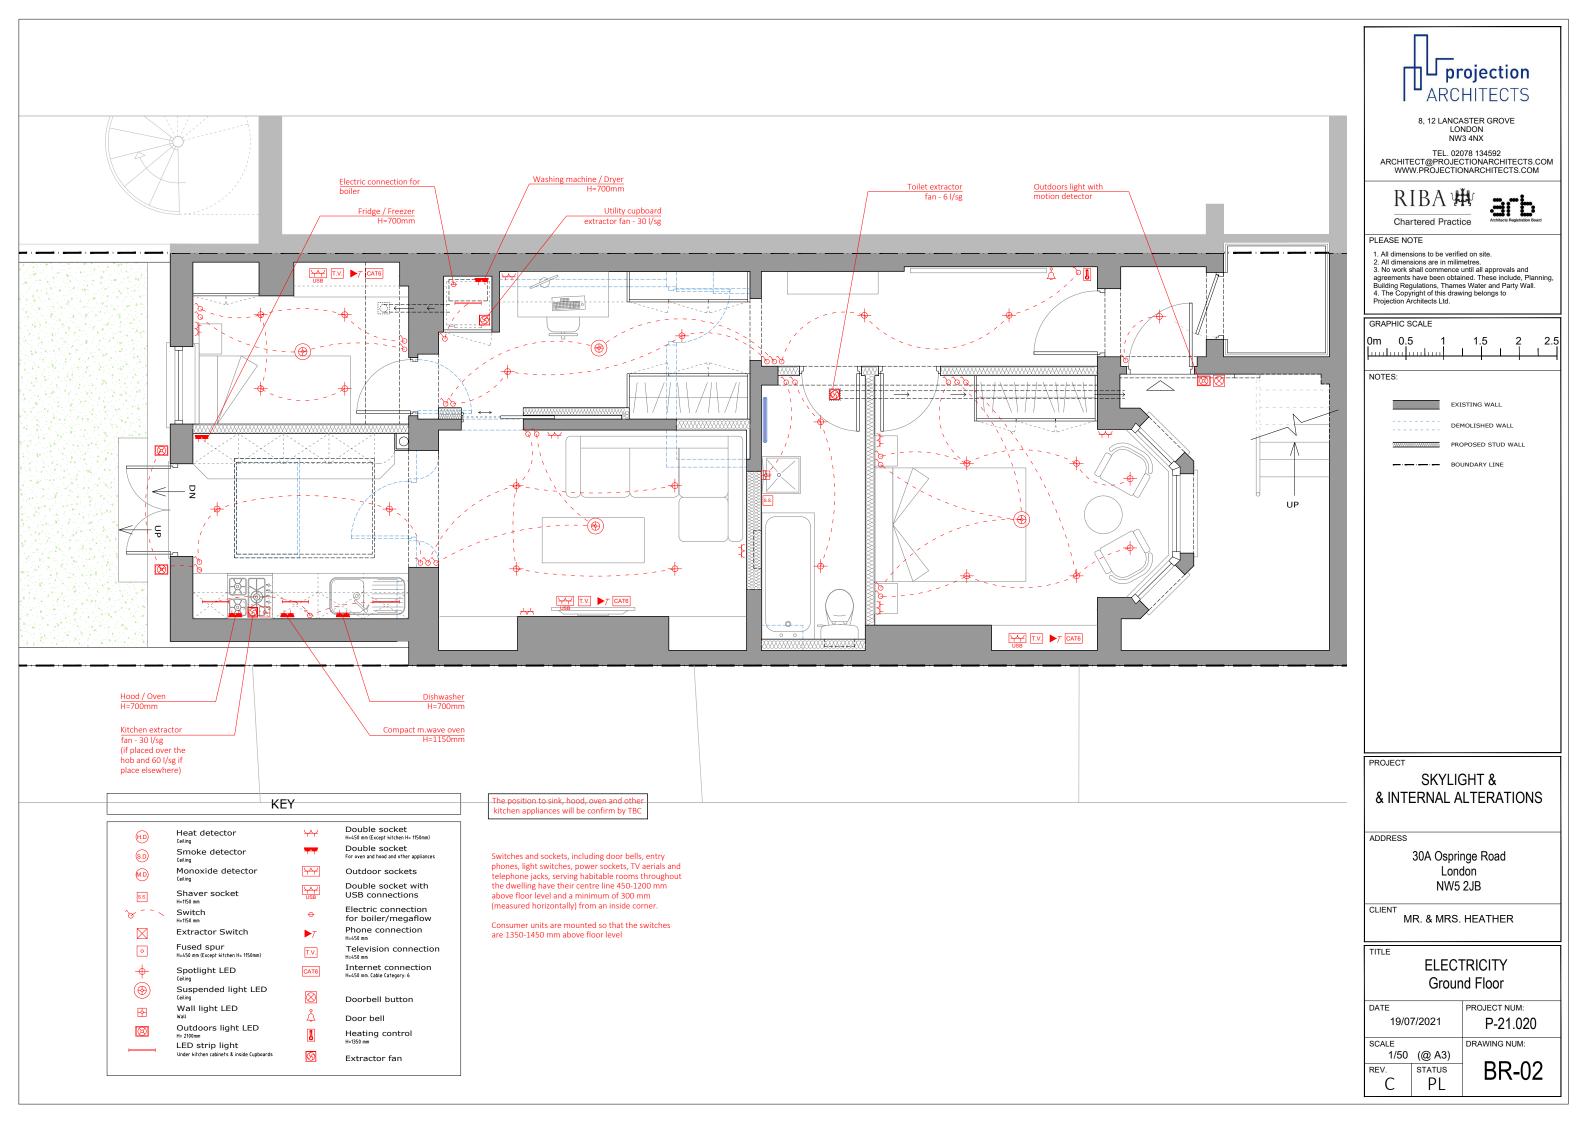

## SKYLIGHT & & INTERNAL ALTERATIONS

ADDRESS

30A Ospringe Road London NW5 2JB

CLIENT

MR. & MRS. HEATHER

C

Location & Block Plan

| DATE                  |        | PROJECT NUM: |
|-----------------------|--------|--------------|
| 19/07/2021            |        | P-21.020     |
| SCALE                 |        | DRAWING NUM: |
| 1/1250 & 1/500 (@ A3) |        |              |
| REV.                  | STATUS | ∣ R_01       |
|                       | וח     | וטטו         |