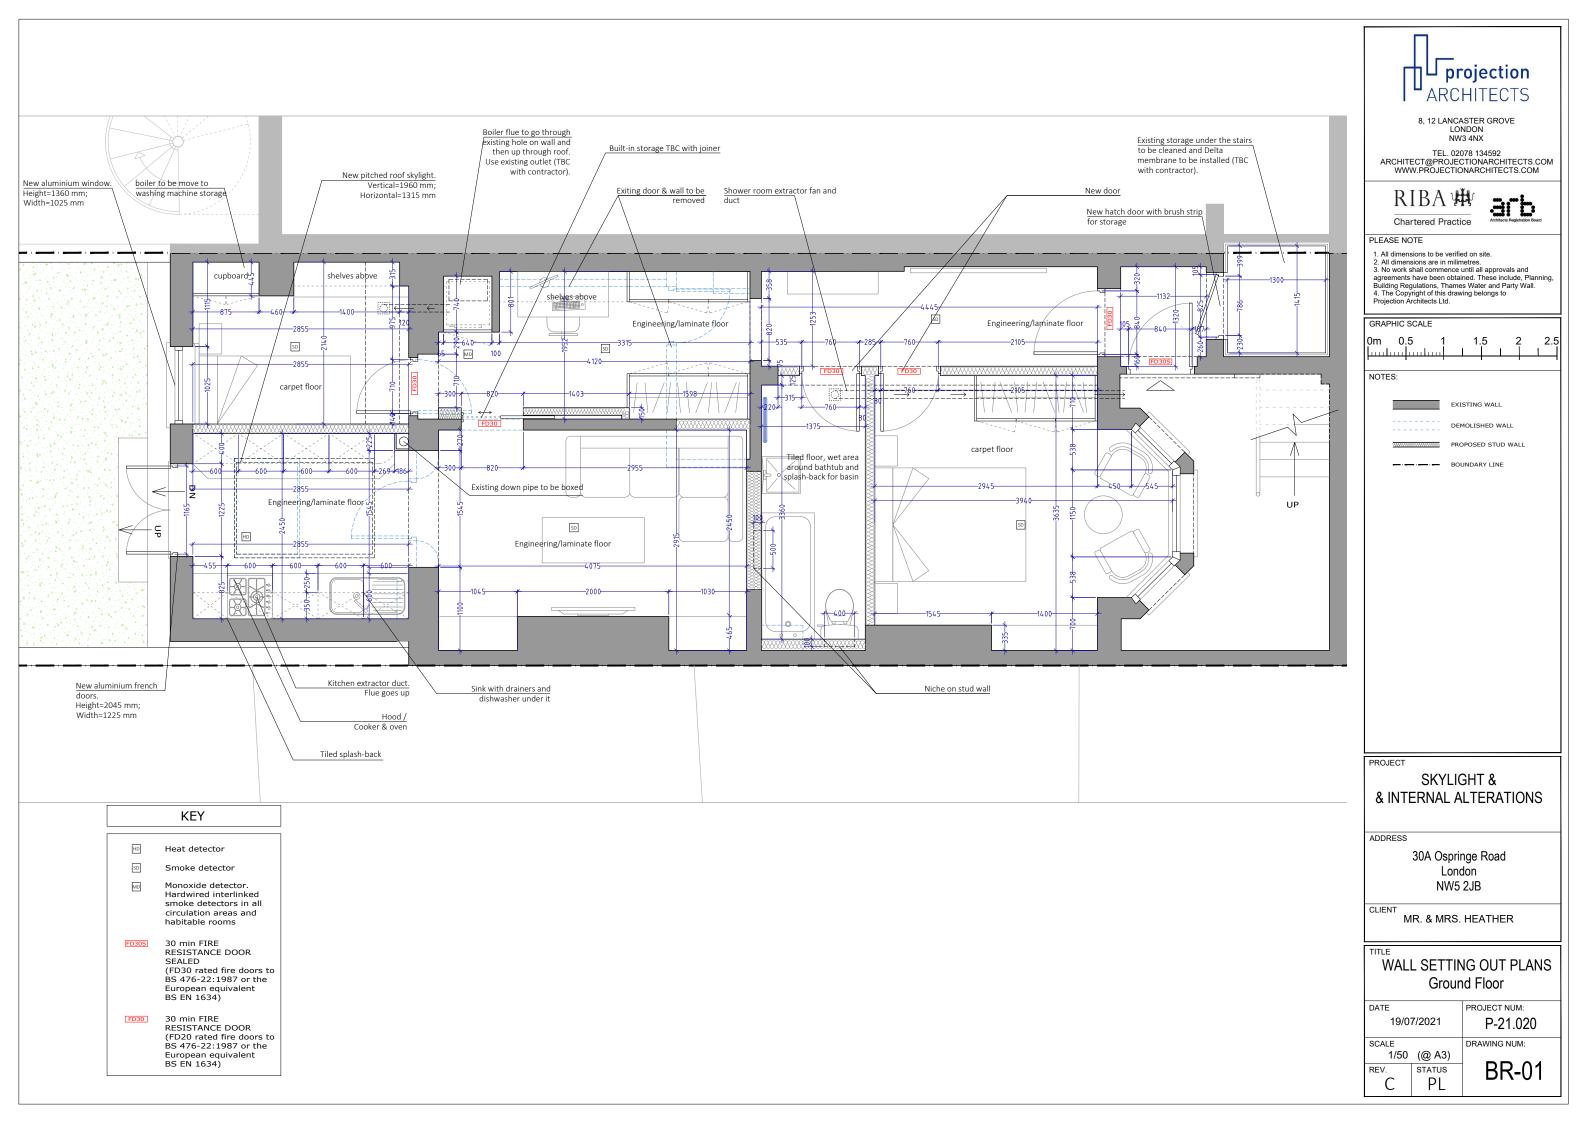

# SKYLIGHT & & INTERNAL ALTERATIONS

ADDRESS

30A Ospringe Road London NW5 2JB

CLIENT

MR. & MRS. HEATHER

Existing & Proposed Section A

PROJECT NUM: DATE 19/07/2021 P-21.020 DRAWING NUM:

PL

SCALE 1/100 (@ A3) STATUS

C

DRAWING NUM:

**BR-03** 

SCALE

REV.

C

1/50 (@ A3)