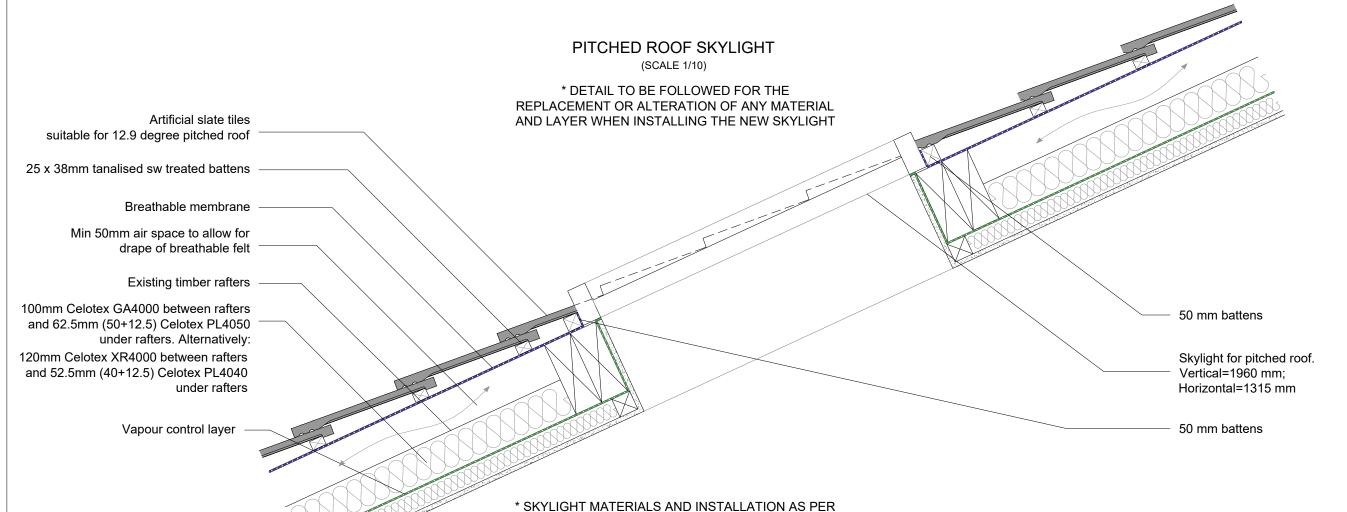

## SKYLIGHT & & INTERNAL ALTERATIONS

ADDRESS

30A Ospringe Road London NW5 2JB

MR. & MRS. HEATHER

PROPOSED SECTION BB & **CONSTRUCTION DETAIL** 

PROJECT NUM: 19/07/2021 P-21.020 DRAWING NUM: SCALE 1/50 (@ A3)

> STATUS PL

**BR-05**