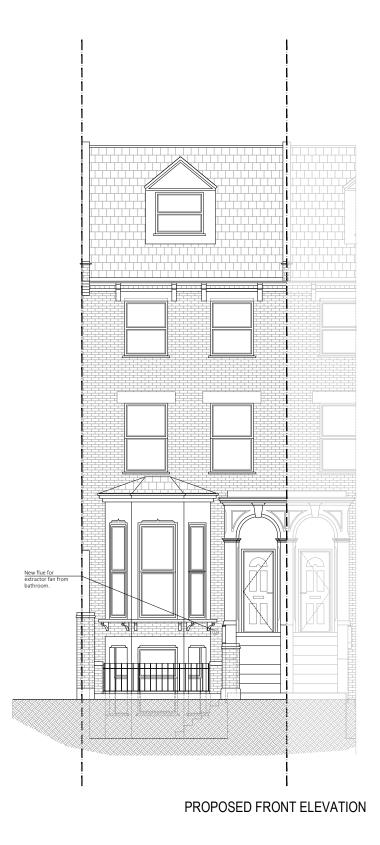

# SKYLIGHT & & INTERNAL ALTERATIONS

ADDRESS

30A Ospringe Road London NW5 2JB

MR. & MRS. HEATHER

Existing & Proposed Front Elevation

PROJECT NUM: DATE 19/07/2021 P-21.020

> STATUS PL

SCALE 1/100 (@ A3)