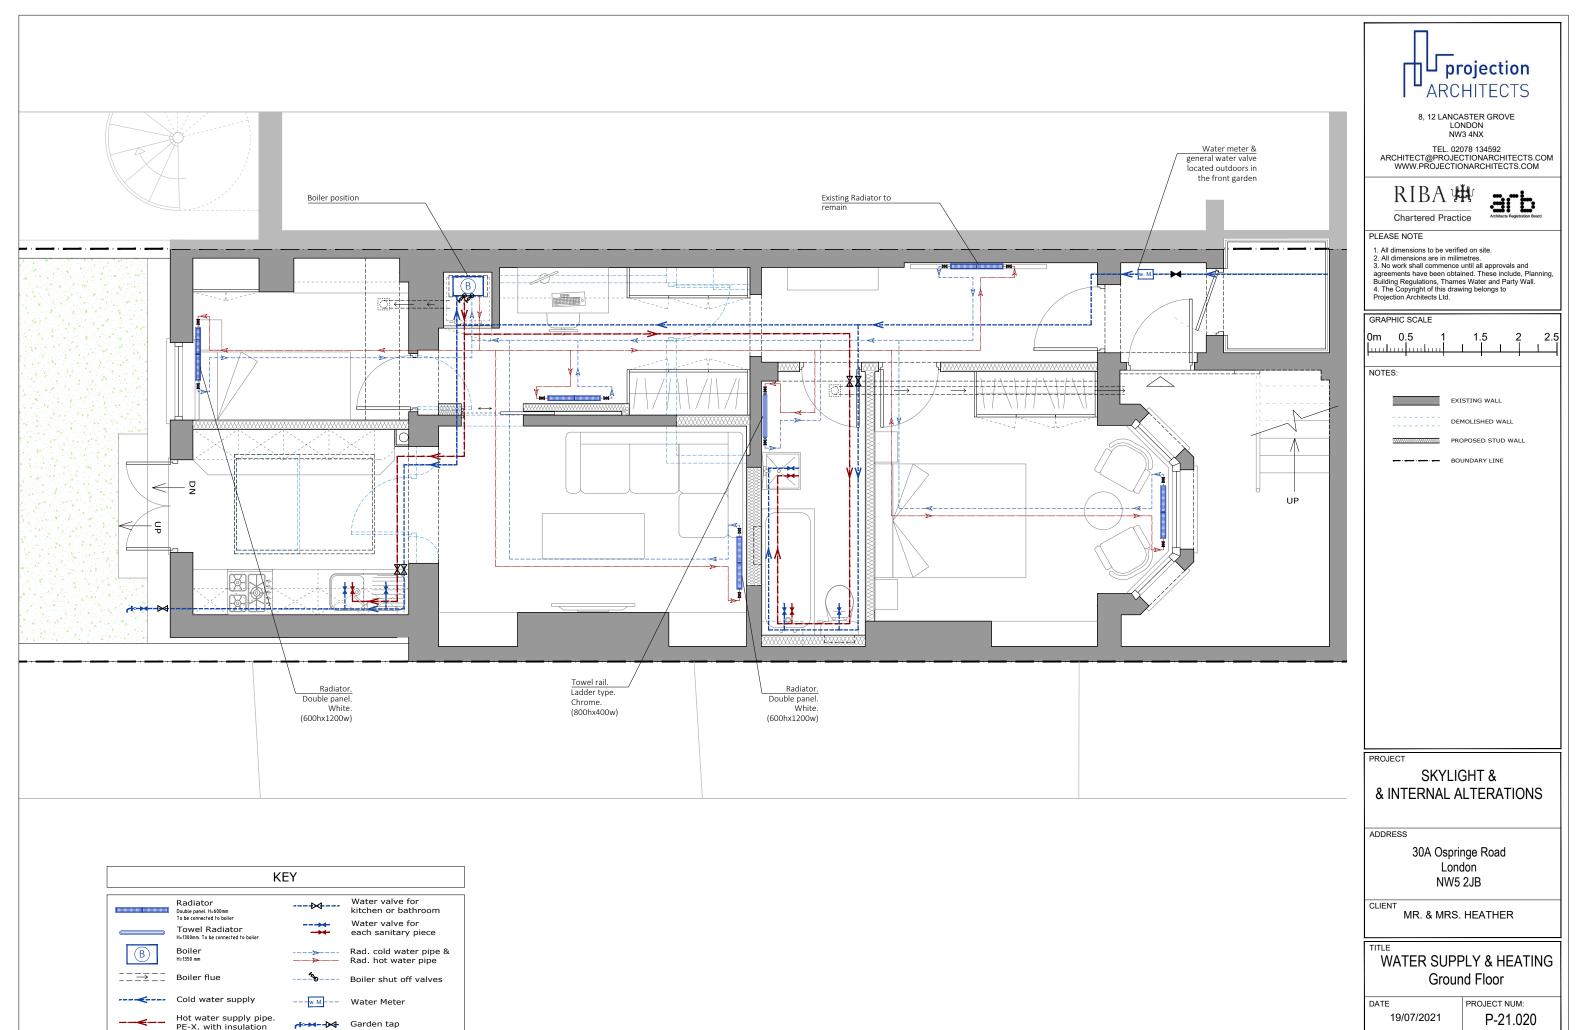

SCALE 1/100 (@ A3) STATUS

C

DRAWING NUM:

**BR-03** 

SCALE

REV.

C

1/50 (@ A3)

STATUS

PL

General water valve for dwelling

MANUFACTURER SPECIFICATIONS

8, 12 LANCASTER GROVE LONDON NW3 4NX

TEL. 02078 134592 ARCHITECT@PROJECTIONARCHITECTS.COM WWW.PROJECTIONARCHITECTS.COM

RIBA ##

Chartered Practice