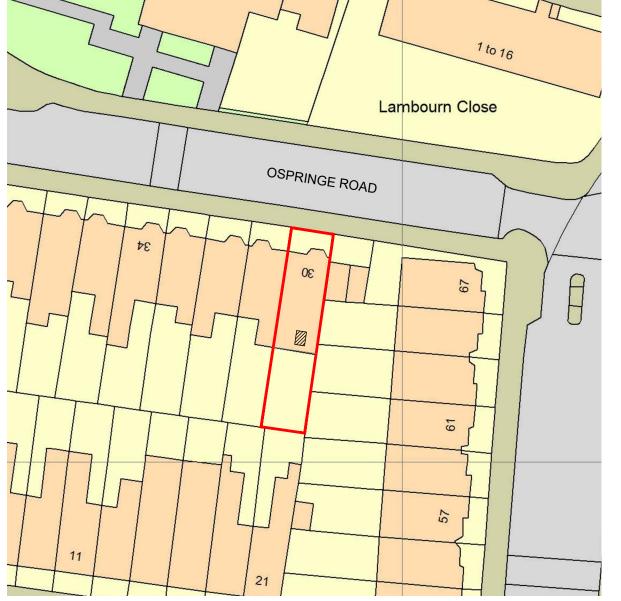

GRAPHIC SCALE

NOTES:

PROPOSED BLOCK PLAN Sc. 1/500

PROJECT

## SKYLIGHT & & INTERNAL ALTERATIONS

ADDRESS

30A Ospringe Road London NW5 2JB

CLIENT

MR. & MRS. HEATHER

C

Location & Block Plan

| DATE                  |        | PROJECT NUM: |
|-----------------------|--------|--------------|
| 19/07/2021            |        | P-21.020     |
| SCALE                 |        | DRAWING NUM: |
| 1/1250 & 1/500 (@ A3) |        |              |
| REV.                  | STATUS | ∣ R_01       |
|                       | וח     | וטטו         |