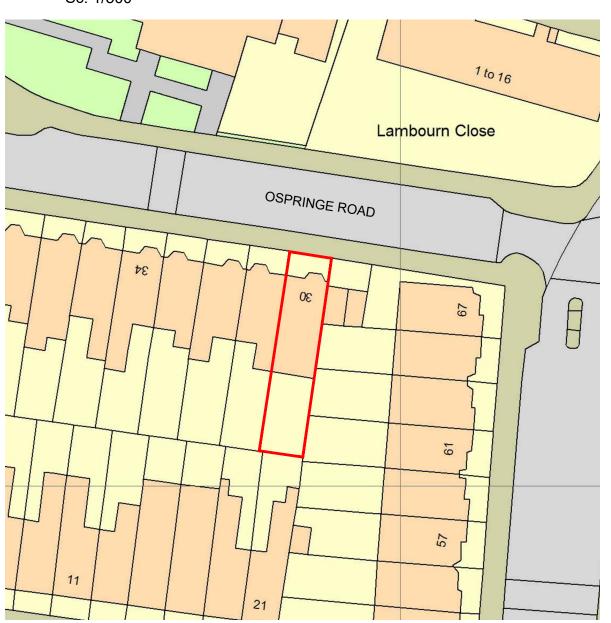

GRAPHIC SCALE

NOTES:

PROPOSED BLOCK PLAN Sc. 1/500

PROJECT

## SKYLIGHT & & INTERNAL ALTERATIONS

ADDRESS

30A Ospringe Road London NW5 2JB

CLIENT

MR. & MRS. HEATHER

C

Location & Block Plan

| DATE                  |        | PROJECT NUM: |
|-----------------------|--------|--------------|
| 19/07/2021            |        | P-21.020     |
| SCALE                 |        | DRAWING NUM: |
| 1/1250 & 1/500 (@ A3) |        |              |
| REV.                  | STATUS | ∣ R_01       |
|                       | וח     | וטטו         |