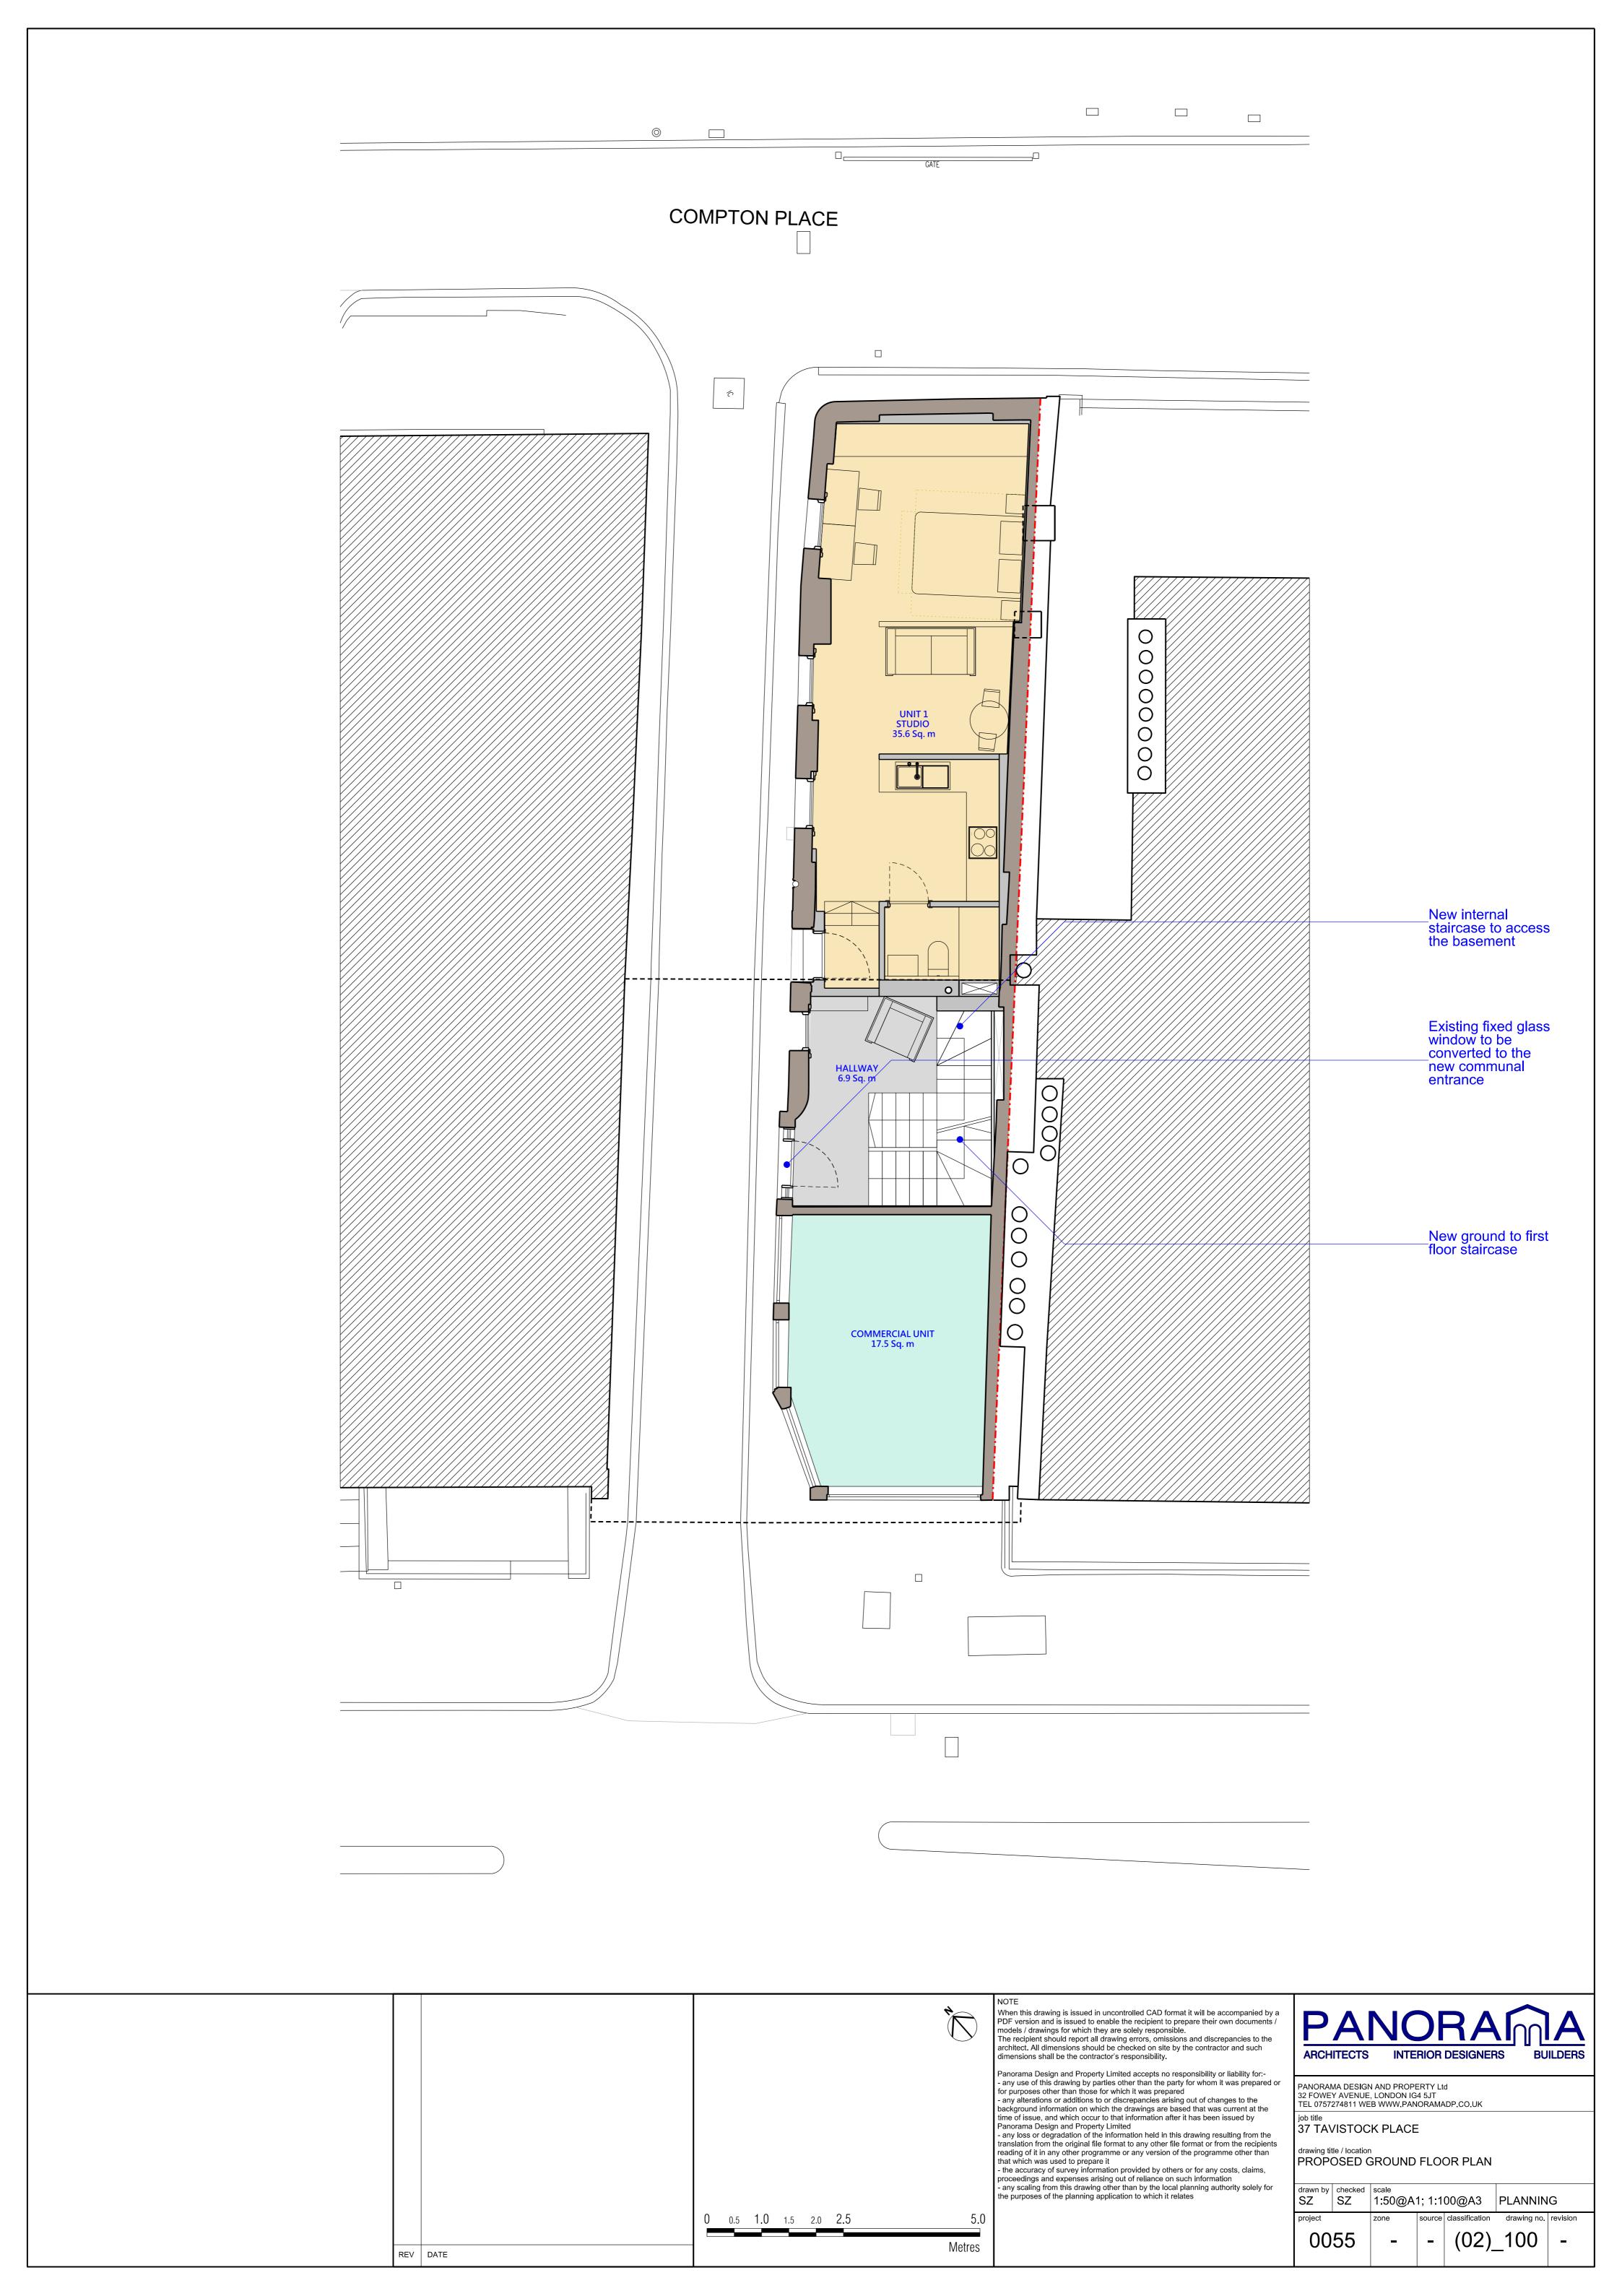

PANORAMA DESIGN AND PROPERTY Ltd 32 FOWEY AVENUE, LONDON IG4 5JT TEL 0757274811 WEB WWW.PANORAMADP.CO.UK

37 TAVISTOCK PLACE

drawing title / location PROPOSED REAR ELEVATION B

drawn by checked scale SZ SZ 1:50@A1; 1:100@A3 Status PLANNING

PROPOSED REAR ELEVATION B

1:50@A1

REV DATE 0 0.5 1.0 1.5 2.0 2.5 Metres

When this drawing is issued in uncontrolled CAD format it will be accompanied by a PDF version and is issued to enable the recipient to prepare their own documents / models / drawings for which they are solely responsible. The recipient should report all drawing errors, omissions and discrepancies to the architect. All dimensions should be checked on site by the contractor and such dimensions shall be the contractor's responsibility.