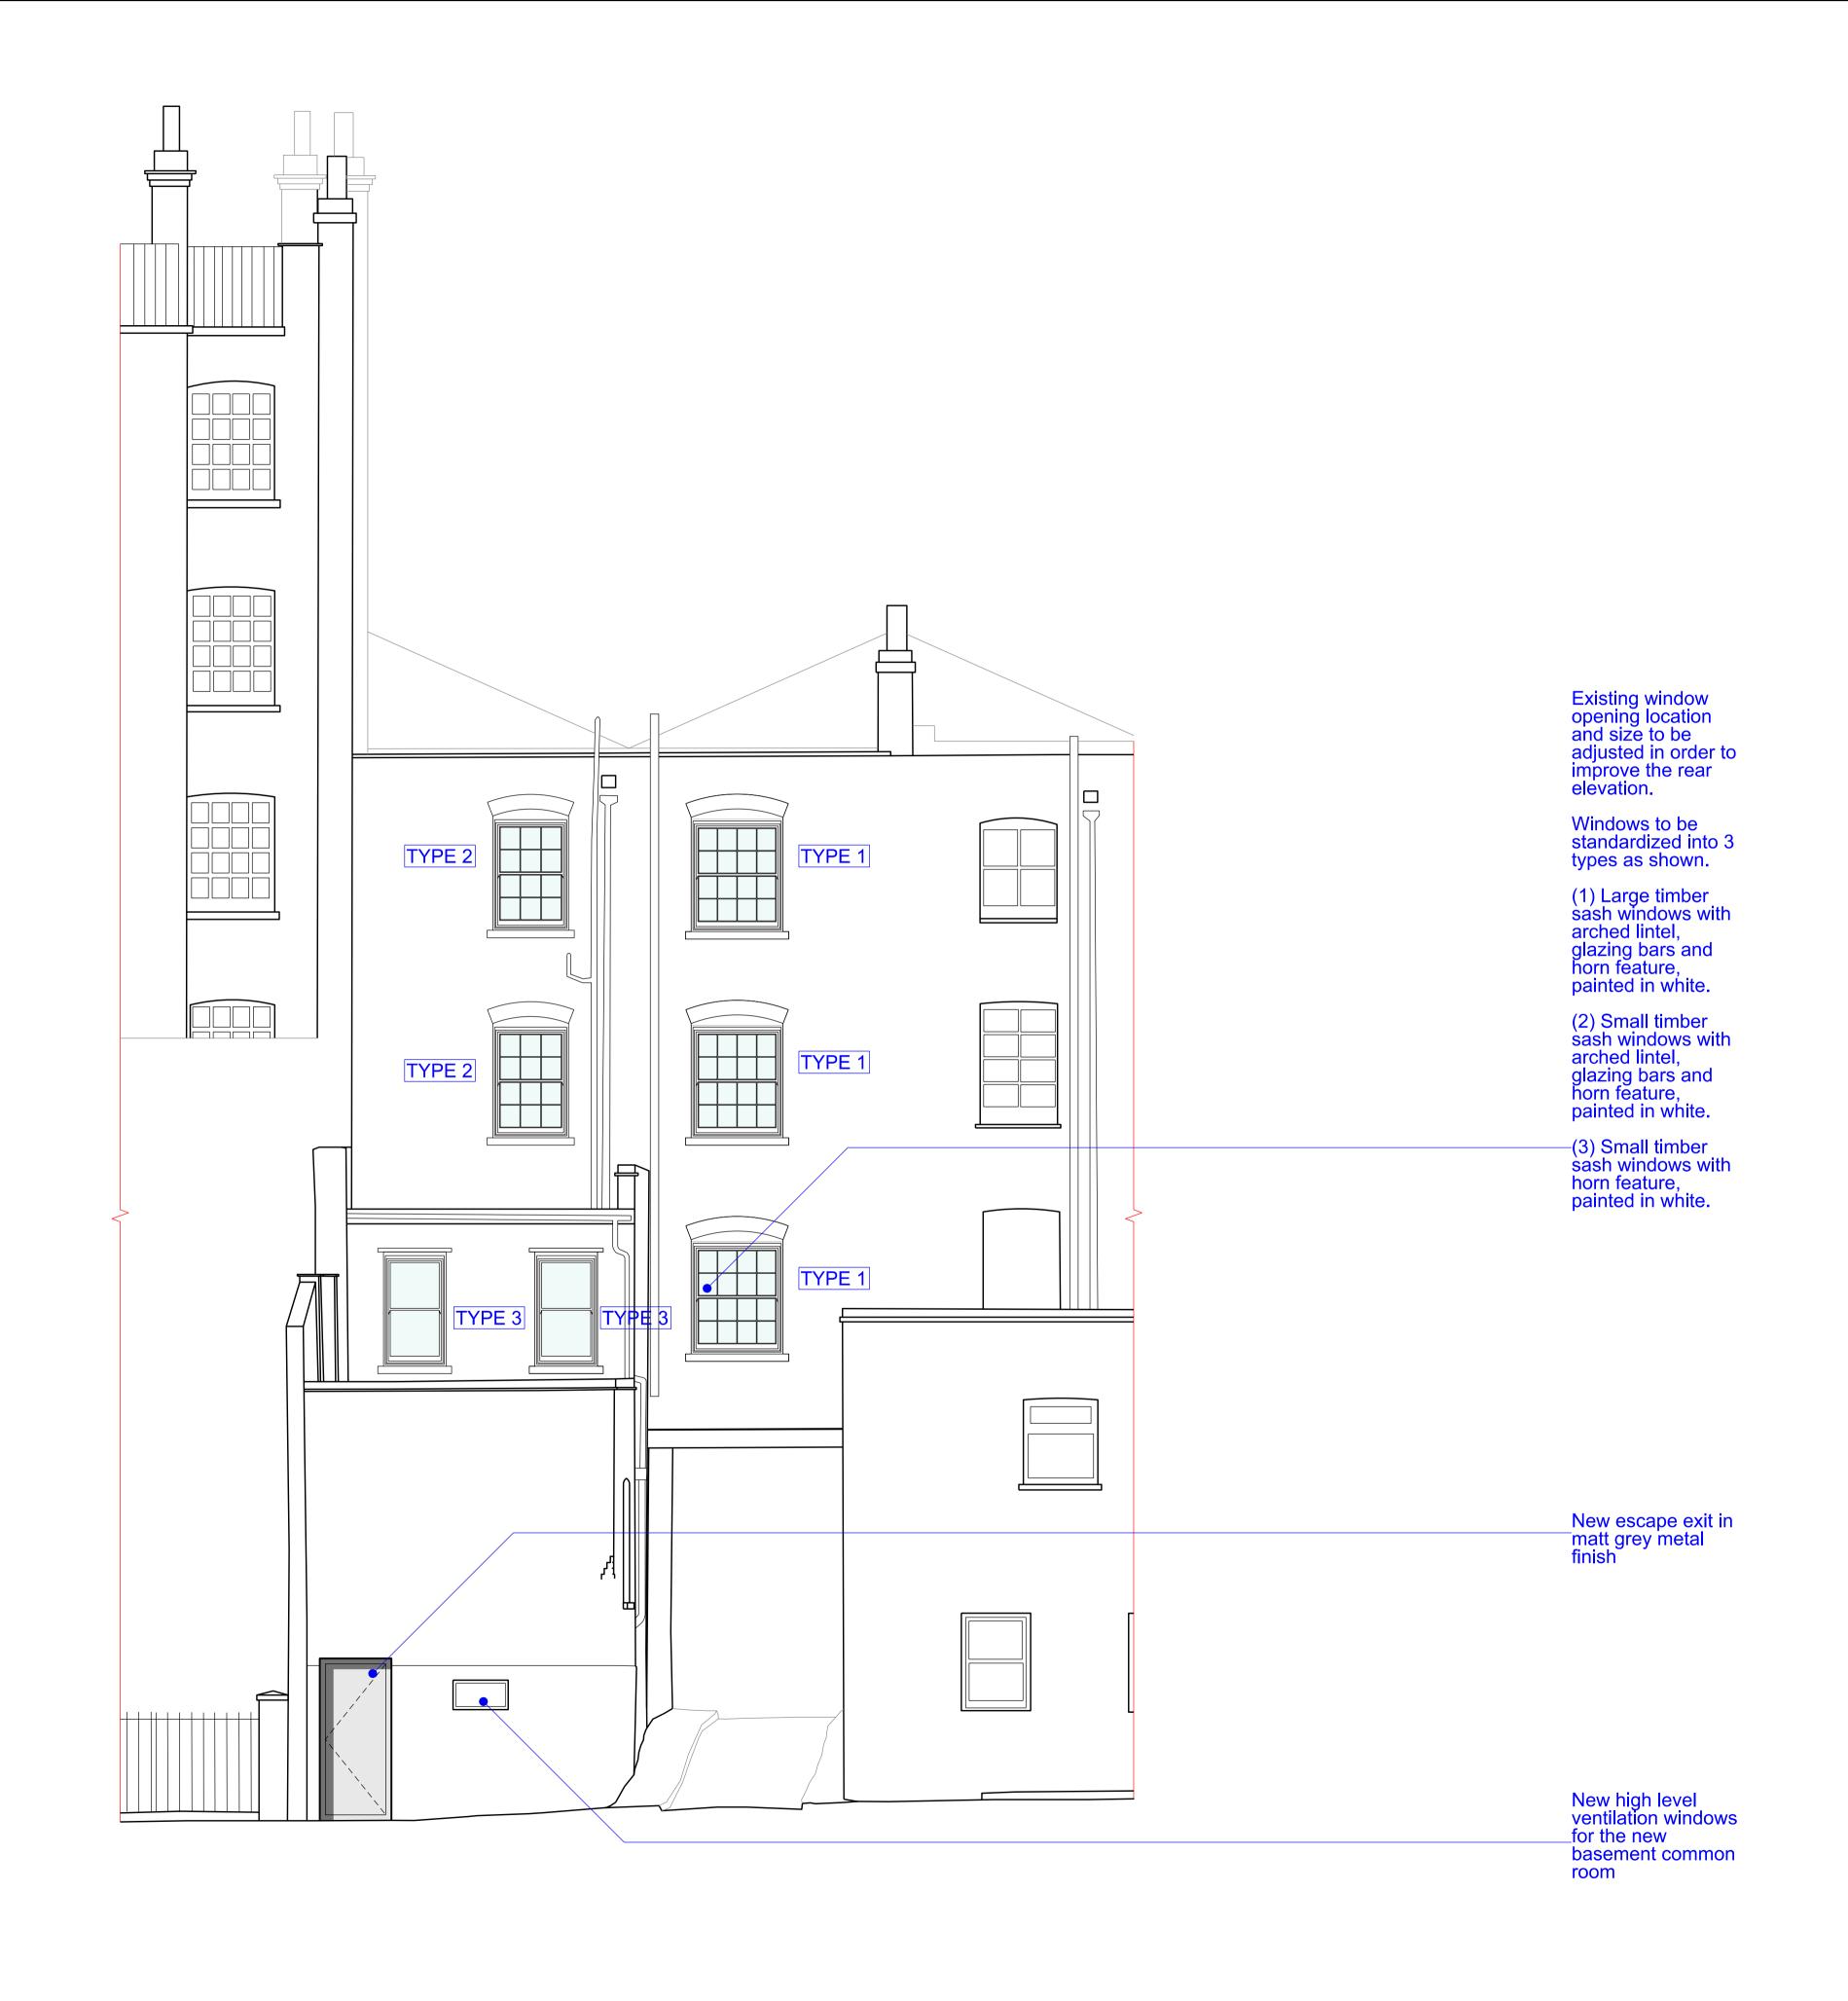

ARCHITECTS INTERIOR DESIGNERS

PANORAMA DESIGN AND PROPERTY Ltd 32 FOWEY AVENUE, LONDON IG4 5JT TEL 0757274811 WEB WWW.PANORAMADP.CO.UK

37 TAVISTOCK PLACE

drawing title / location PROPOSED SIDE ELEVATION

drawn by checked scale SZ SZ 1:50@A1; 1:100@A3 Status PLANNING

PROPOSED SIDE ELEVATION C

1:50@A1

0 0.5 1.0 1.5 2.0 2.5

REV DATE

**INTERIOR DESIGNERS** 

drawing title / location
PROPOSED BASEMENT FLOOR PLAN

0055

the purposes of the planning application to which it relates