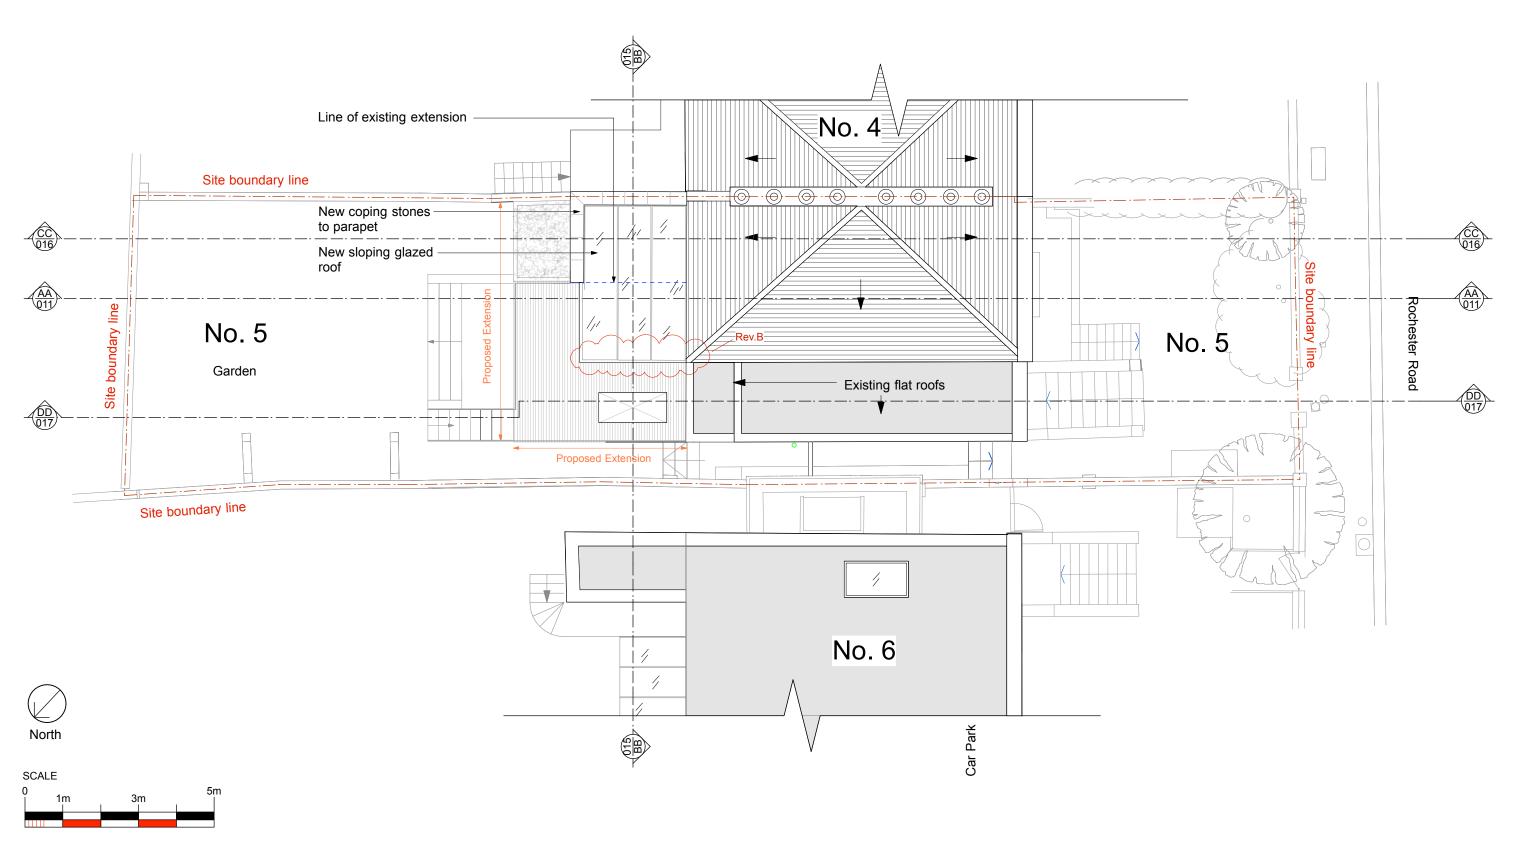

315-010 Rev: B Date: 11/08/21

Preliminary Planning Tender Scale: 1:100 @ A3 Construction

PURPOSE OF ISSUE | Proposed Roof Plan

5 Rochester Road, London NW1 9JH 5 Rochester Road,