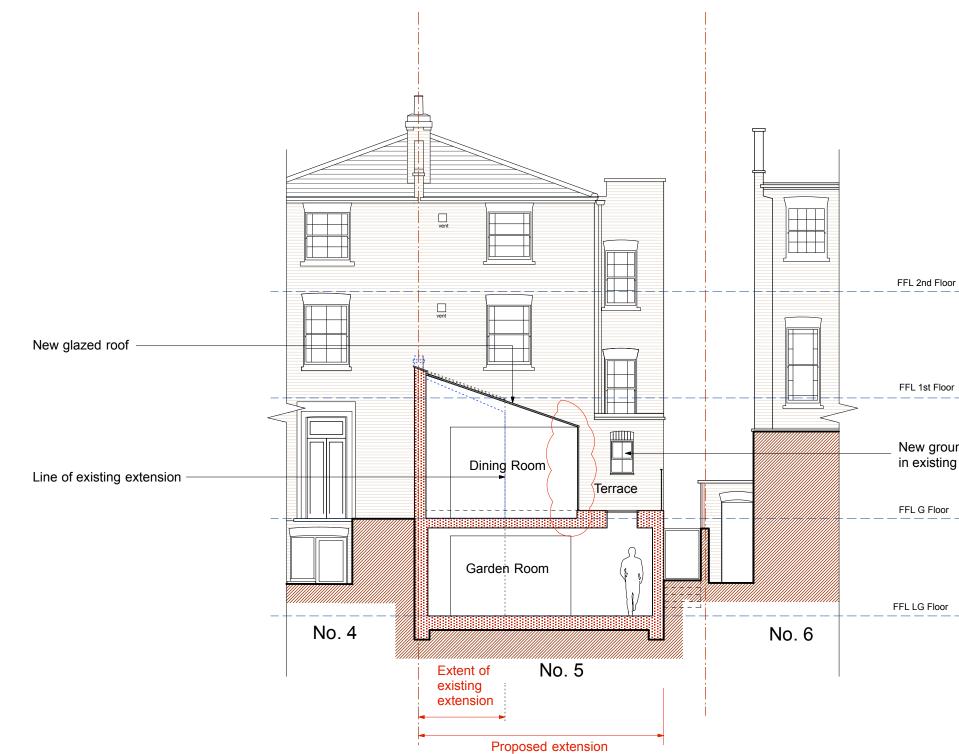

| These particulars do not constitute, nor constitute any part of, an offer or a contract. All statements contained in these<br>particulars as to this property are made without the responsibility on the part of Norton Ellis Architects Ltd. or the Vendors or<br>Lessors. None of the statements contained in these particulars as to this property are to be relied on as statements or<br>representations of fact. All measurements are approximate and no responsibility is taken for any error, omission, or<br>mis-statement and any intending purchaser or tenants must satisfy themselves by inspection or otherwise as to the | Drawn by:<br>AS |  |                                     | PURPOSE OF ISSU<br>Preliminary | Proposed Section BB                 |
|-----------------------------------------------------------------------------------------------------------------------------------------------------------------------------------------------------------------------------------------------------------------------------------------------------------------------------------------------------------------------------------------------------------------------------------------------------------------------------------------------------------------------------------------------------------------------------------------------------------------------------------------|-----------------|--|-------------------------------------|--------------------------------|-------------------------------------|
| correctness of each of the statements contained in these particulars/plans.<br>All dimensions to be checked on site and any discrepancy to be reported to the Architect prior to construction.<br>This drawing to be read in conjunction with all other drawings including those of other consultants.<br>Samples of all materials to be provided for comment/approval prior to fabrication/construction © 2021 Norton Ellis Architects Ltd.                                                                                                                                                                                            | Checked by:     |  | Date: 04/10/21<br>Scale: 1:100 @ A3 | Tender                         | 5 Rochester Road,<br>London NW1 9JH |

## New ground floor window in existing wall

nea