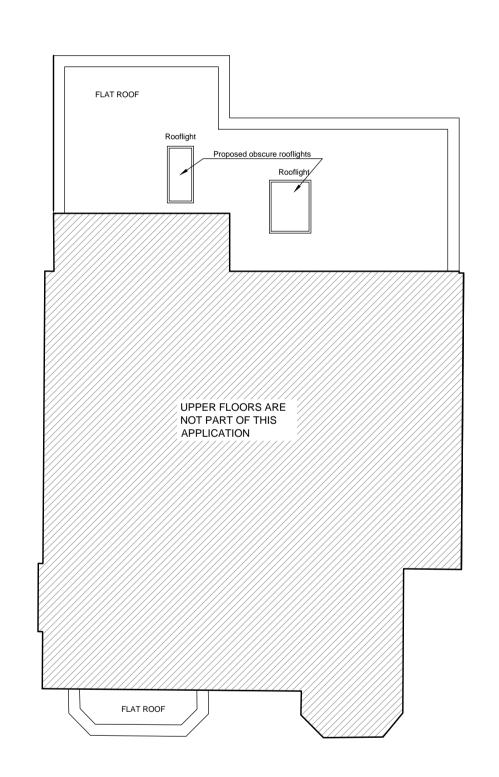

Proposed conversion into two units with no additional footprint

Proposed First Floor Roof Plan Scale 1:100

into Two maisonete Units

12 Platt's Lane, NW3 7NR

Tov 7 Ltd.

Local authorities (Planning Group or Building Control) might request for additional items / information to be added / revised.