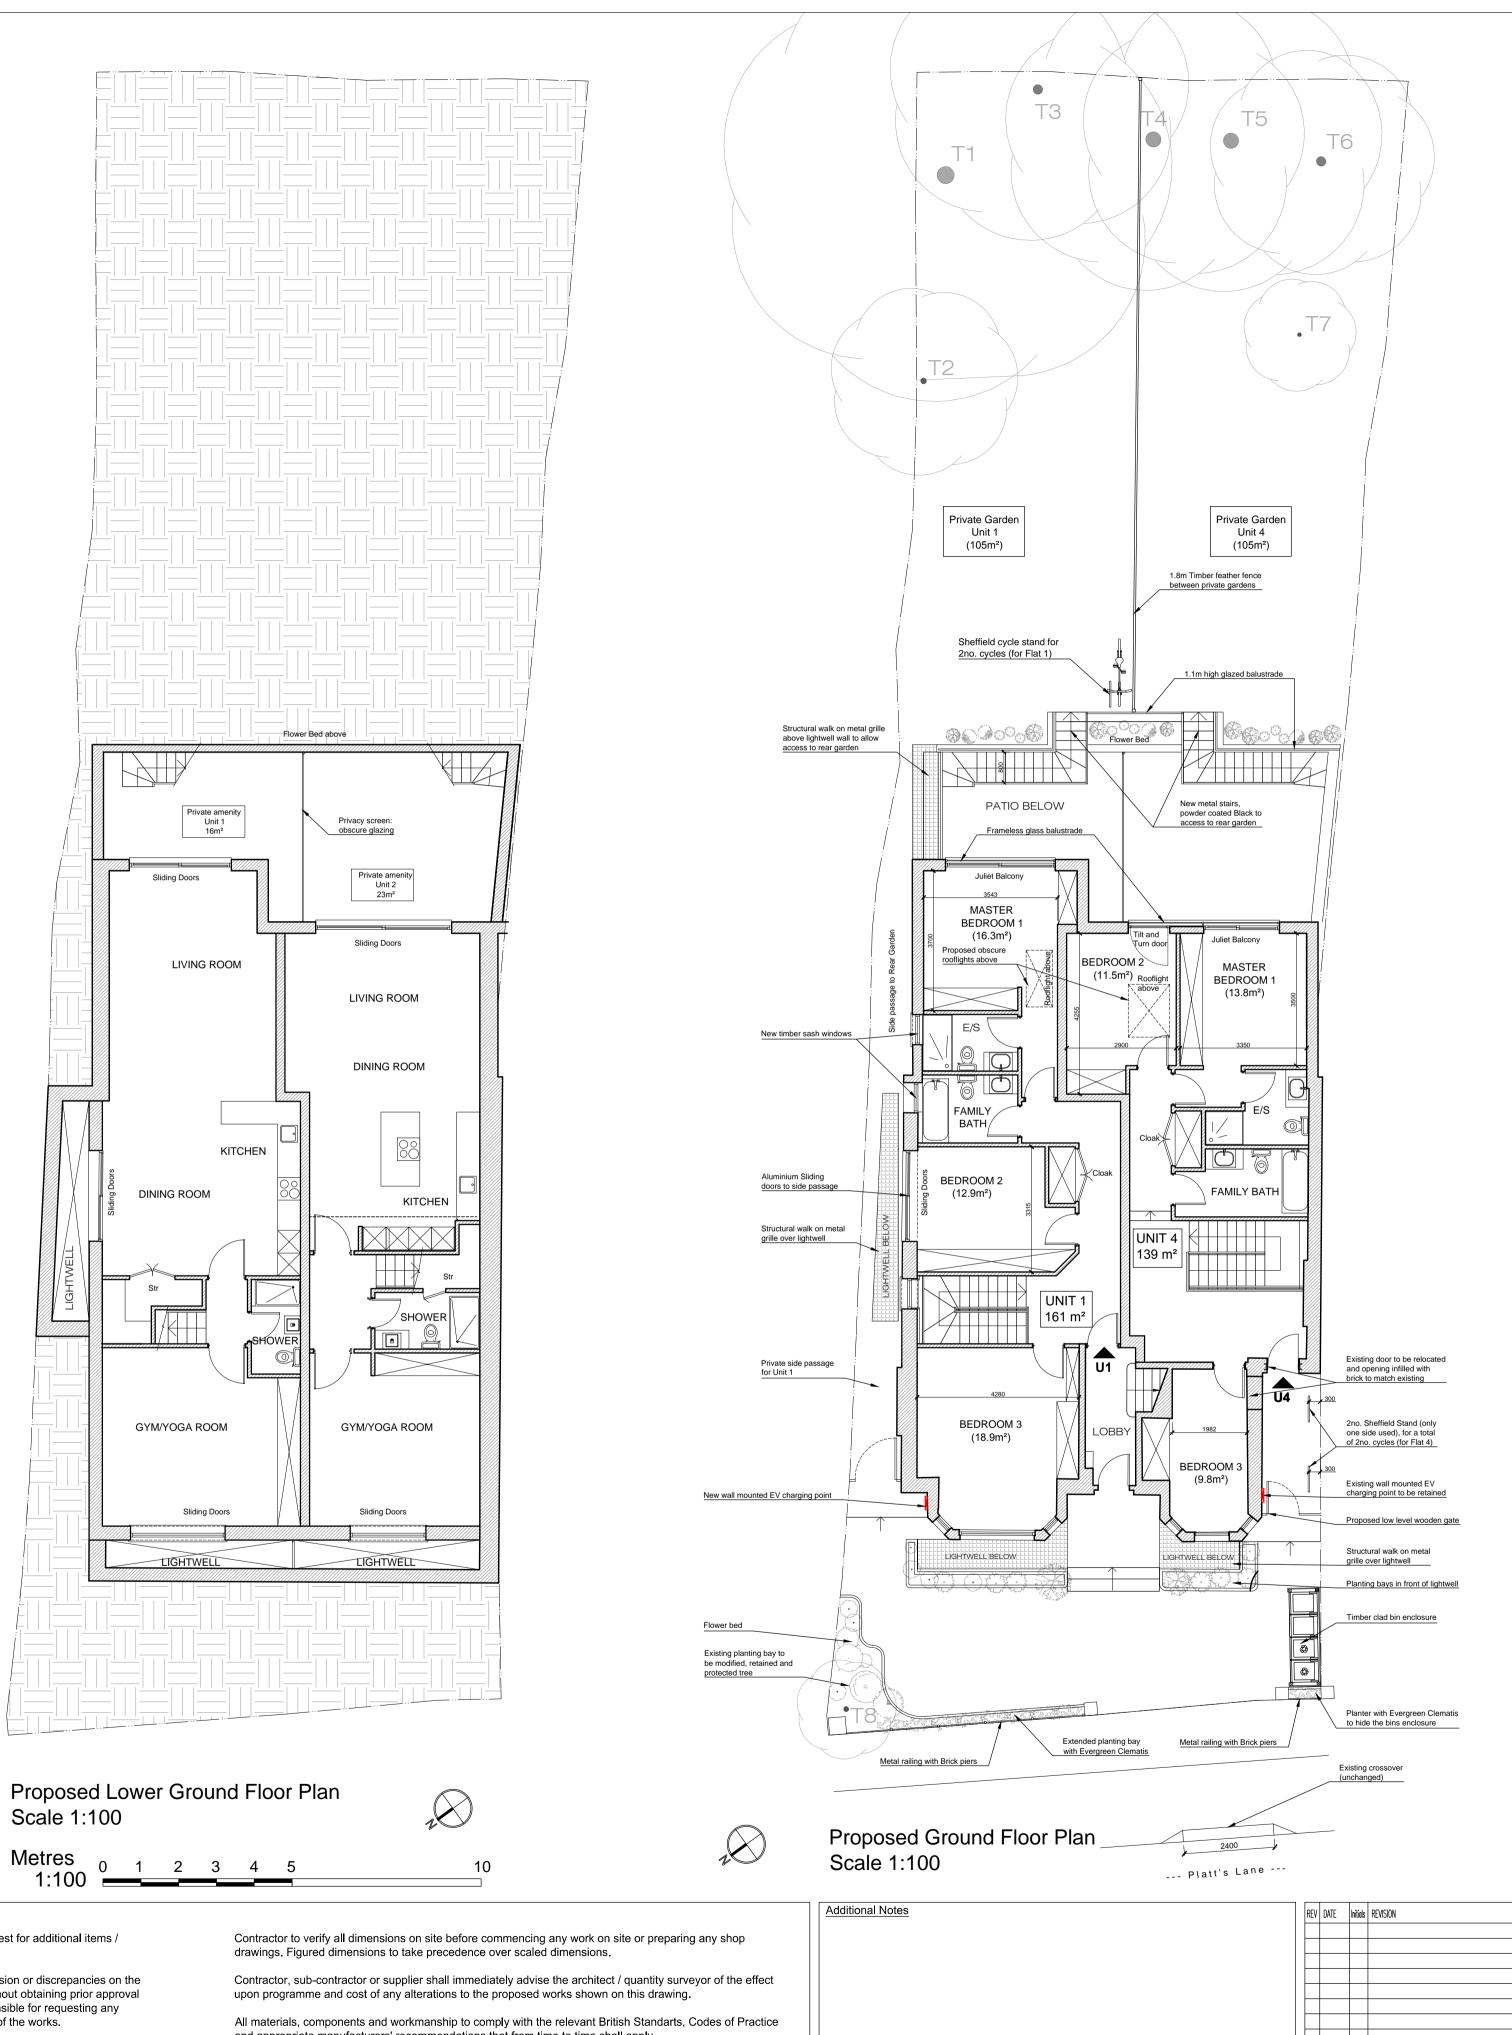

Proposed conversion into two units with no additional footprint

Proposed First Floor Roof Plan Scale 1:100

into Two maisonete Units

12 Platt's Lane, NW3 7NR

Tov 7 Ltd.

Local authorities (Planning Group or Building Control) might request for additional items / information to be added / revised.