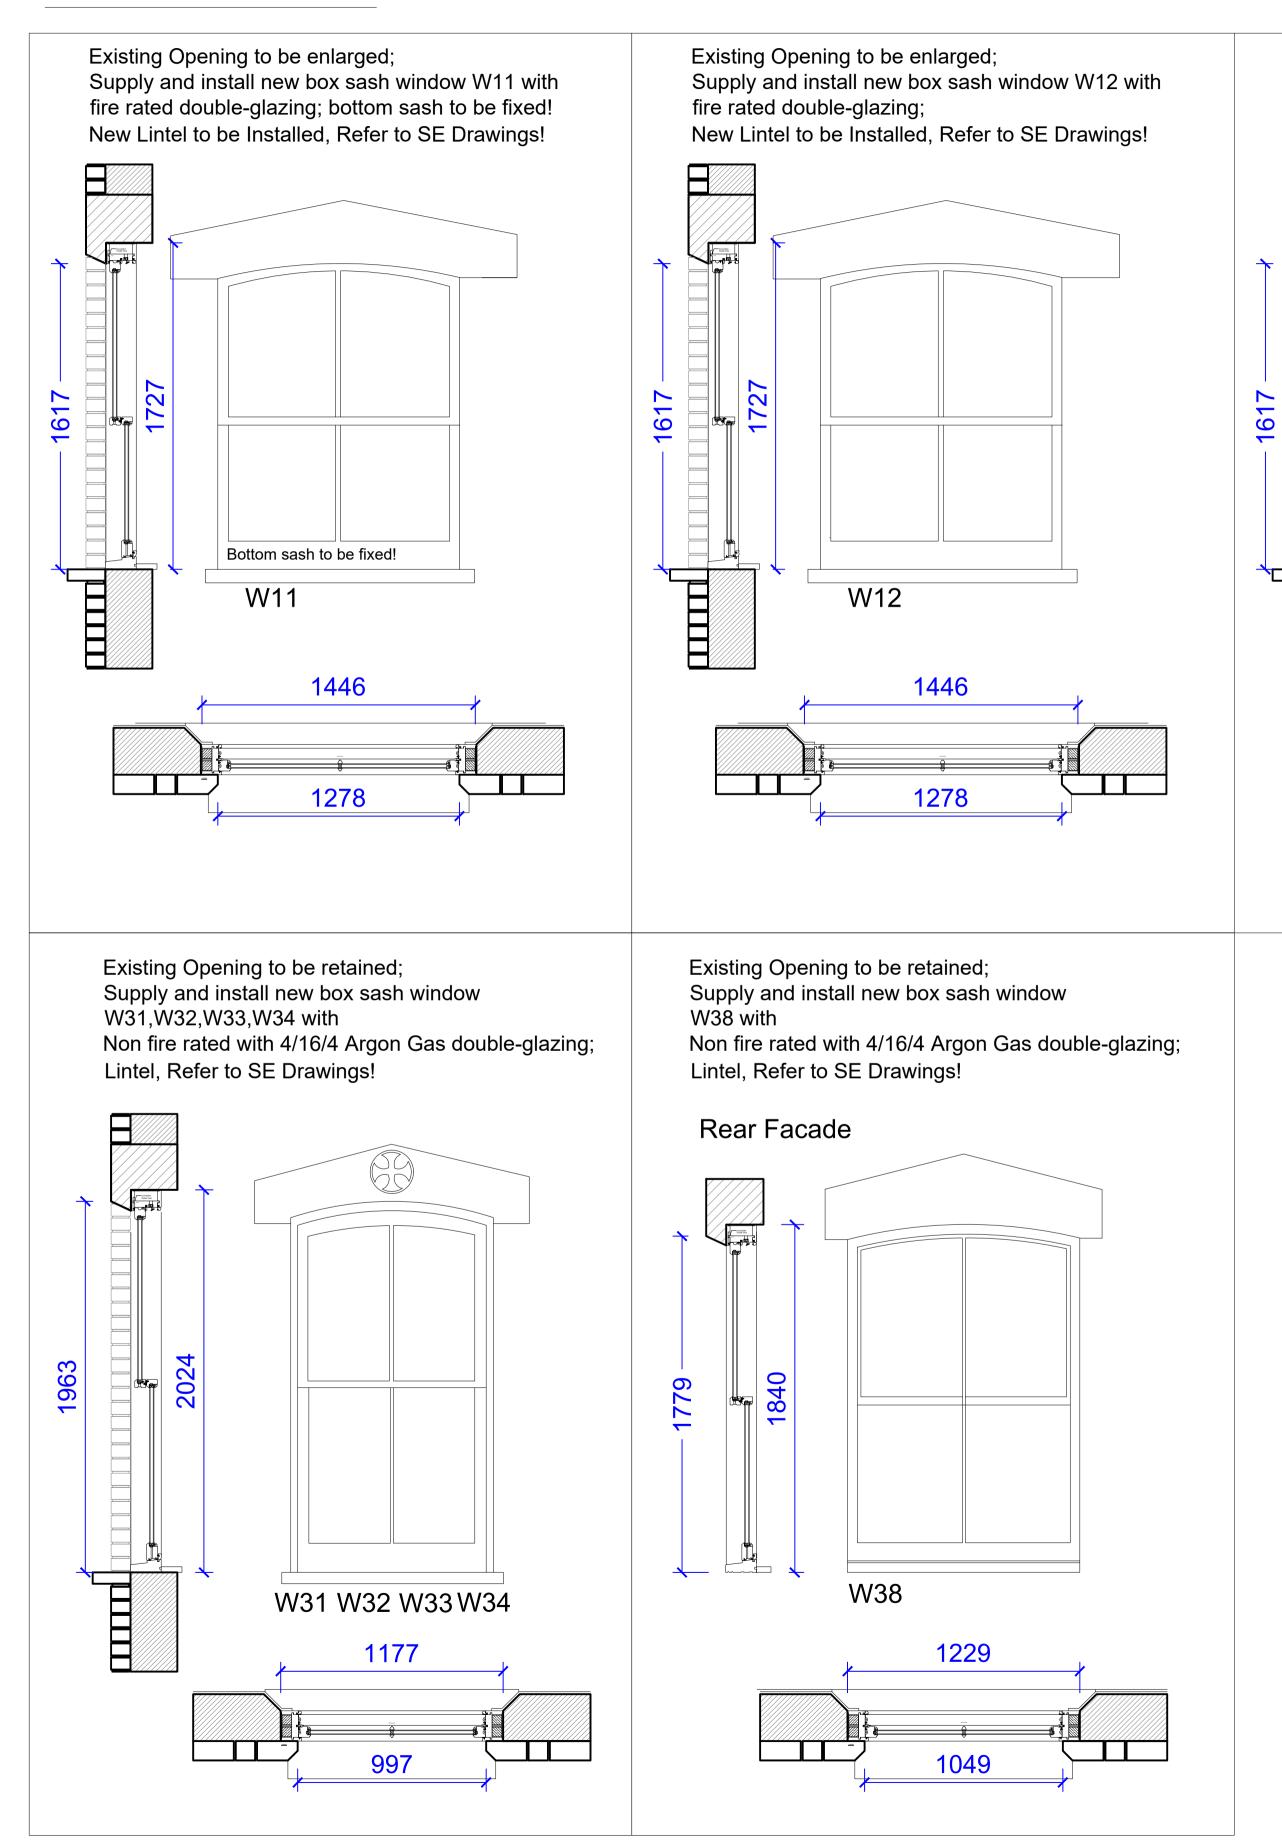

## **Front Facade**

Existing Opening to be retained; Supply and install new box sash window W21 & W22 with Non fire rated with 4/16/4 Argon Gas double-glazing; Lintel, Refer to SE Drawings! New Catnic Lintel to be Installed, Refer to SE Drawings! W21 W22 1549 1369

Existing Opening to be enlarged;

Supply and install new box sash window W12 with

fire rated double-glazing; top sash to be fixed!

Top sash to be fixed!

W13

1446

1278

Revisions