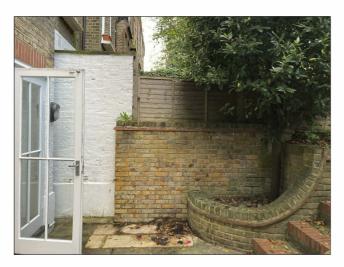

20 CARLINGFORD ROAD\_ EXISTING FRONT ELEVATION

20 CARLINGFORD ROAD\_ EXISTING REAR ELEVATION

20 CARLINGFORD ROAD\_ EXISTING REAR ELEVATION (LG FLOOR)

20 CARLINGFORD ROAD\_ EXISTING GARDEN WALLS (FLANKING 22 CARLINGFORD ROAD)

20 CARLINGFORD ROAD\_ **EXISTING GARDEN WALLS** (FLANKING 18 CARLINGFORD ROAD)

20 CARLINGFORD ROAD\_ **EXISTING GARDEN STEPS** 

| London<br>NW2 4NA | Copyright © Hatterwan Architects Ltd<br>This drawing is the copyright and design right of | revisions | project                               | title                | drawing no.        | date     | scale    |
|-------------------|-------------------------------------------------------------------------------------------|-----------|---------------------------------------|----------------------|--------------------|----------|----------|
|                   | atterwan Architects Ltd                                                                   | -         | 20 CARLINGFORD ROAD<br>LONDON NW3 1RX | EXISTING PHOTOGRAPHS | 2104 /P/ 120 rev - | 09.11.21 | nts @ A3 |