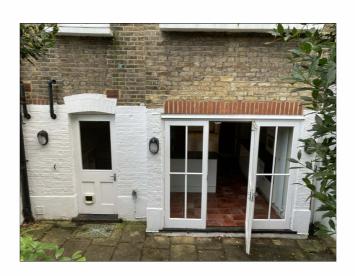

20 CARLINGFORD ROAD\_ EXISTING FRONT ELEVATION

20 CARLINGFORD ROAD\_ EXISTING REAR ELEVATION

20 CARLINGFORD ROAD\_ EXISTING REAR ELEVATION (LG FLOOR)

20 CARLINGFORD ROAD\_ EXISTING GARDEN WALLS (FLANKING 22 CARLINGFORD ROAD)