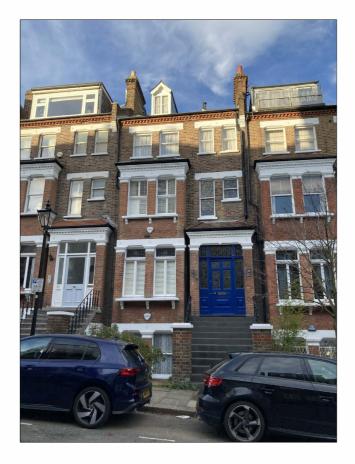

20 CARLINGFORD ROAD\_ EXISTING FRONT ELEVATION

20 CARLINGFORD ROAD\_ EXISTING REAR ELEVATION

20 CARLINGFORD ROAD\_ EXISTING REAR ELEVATION (LG FLOOR)

20 CARLINGFORD ROAD\_ EXISTING GARDEN WALLS (FLANKING 22 CARLINGFORD ROAD)