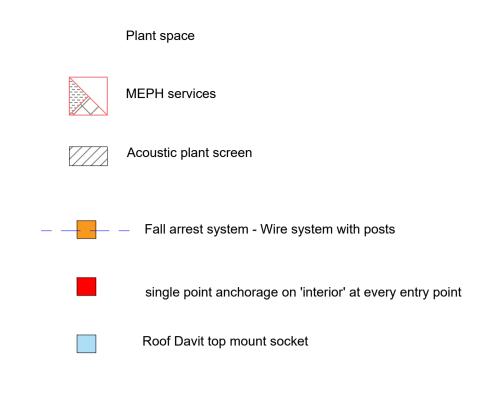

## WILDCT A8 ROOF PLANT SPACE G K E E L E Y S T

## 01 Proposed Roof Plan 20.211 1:100@A1, 1:200@A3

## BARR GAZETAS









| Client                                        |
|-----------------------------------------------|
| Kings Keeley Limited C/o Clearbell Capital Ll |

Project 65 Kingsway - Base Scheme

Title
Proposed Roof Plan Landscaping

| Status      | Purpose of issue<br>For Planning |         |                          | RIBA stage |  |
|-------------|----------------------------------|---------|--------------------------|------------|--|
| S2          |                                  |         |                          | 2          |  |
| Project No. | Drawn                            | Checked | Scale                    | Rev.       |  |
| 1914        | FB                               | TJ      | 1:100 @ A1<br>1:200 @ A3 | P1         |  |

Drawing No.

## 1914-BG-01-08-DR-A-20.215

Do n