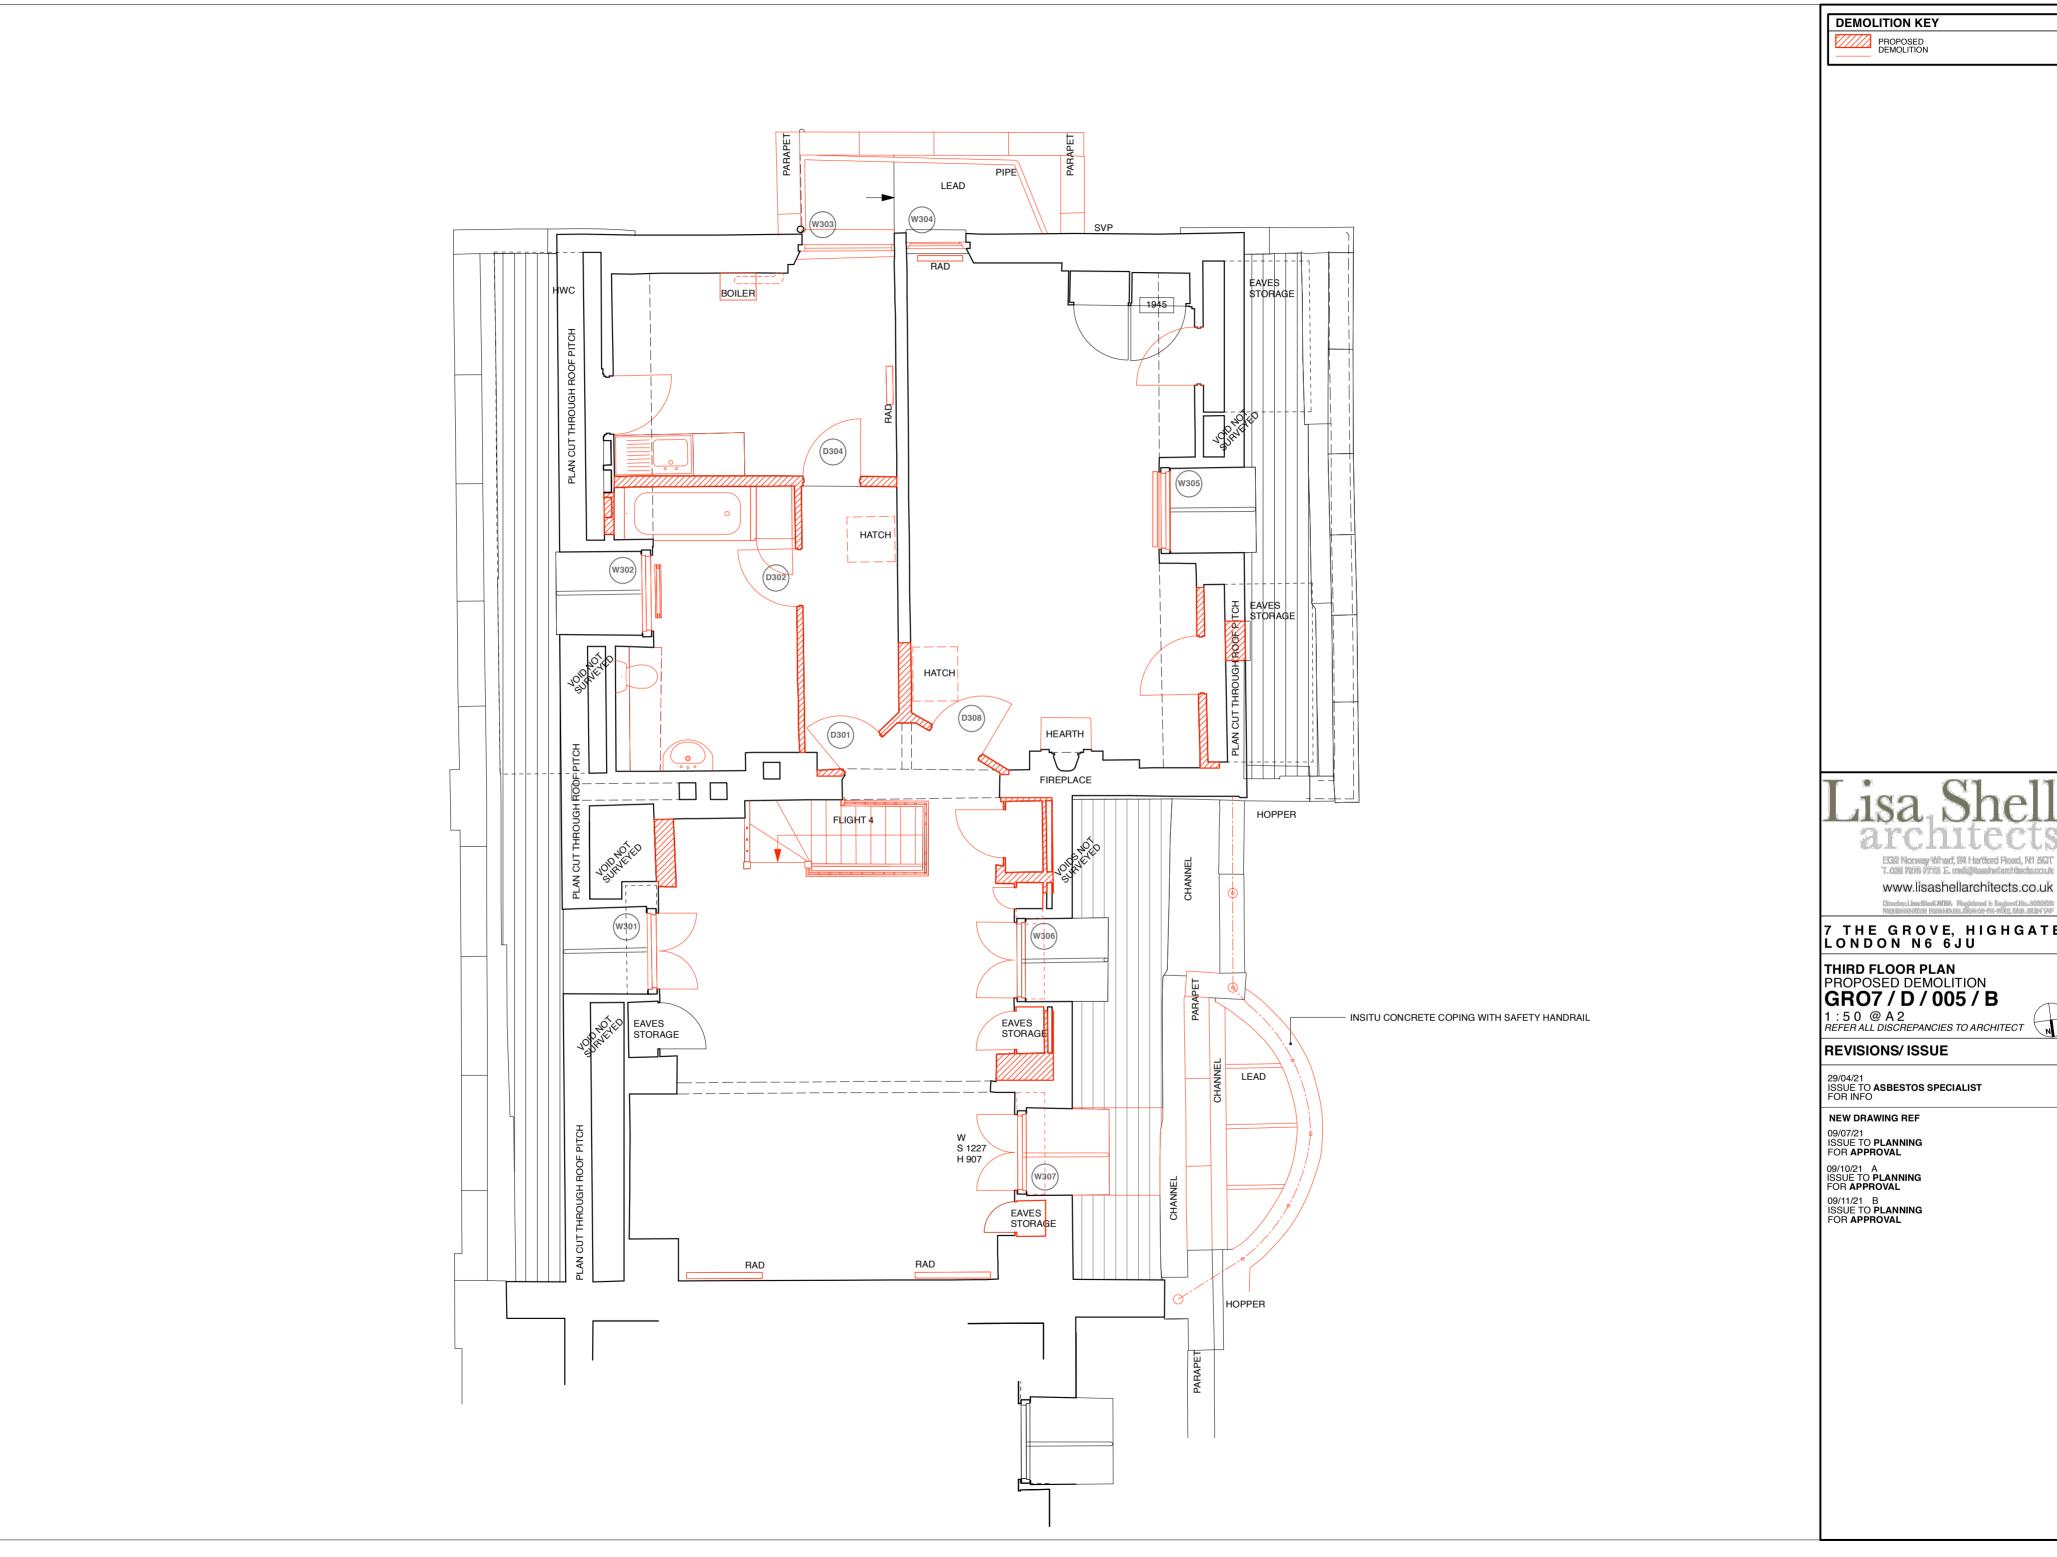

DEMOLITION KEY PROPOSED DEMOLITION

EG2 Noovey Wharf, 24 Heriford Road, N1 5QT T. 626 7273 7273 E. mell@leashellerchischscouls www.lisashellarchitects.co.uk

7 THE GROVE, HIGHGATE, LONDON N6 6JU

SECOND FLOOR PLAN
PROPOSED DEMOLITION
GRO7 / D / 004 / B

1:50 @ A 2 REFER ALL DISCREPANCIES TO ARCHITECT

REVISIONS/ ISSUE

29/04/21 ISSUE TO **ASBESTOS SPECIALIST** FOR INFO

NEW DRAWING REF

09/07/21 ISSUE TO PLANNING FOR APPROVAL 09/10/21 A ISSUE TO PLANNING FOR APPROVAL

09/11/21 B ISSUE TO PLANNING FOR APPROVAL

EG2 Noovey Wharf, 24 Heriford Road, N1 5QT T. 626 7273 7273 E. mell@leashellerchischscouls www.lisashellarchitects.co.uk

7 THE GROVE, HIGHGATE, LONDON N6 6JU