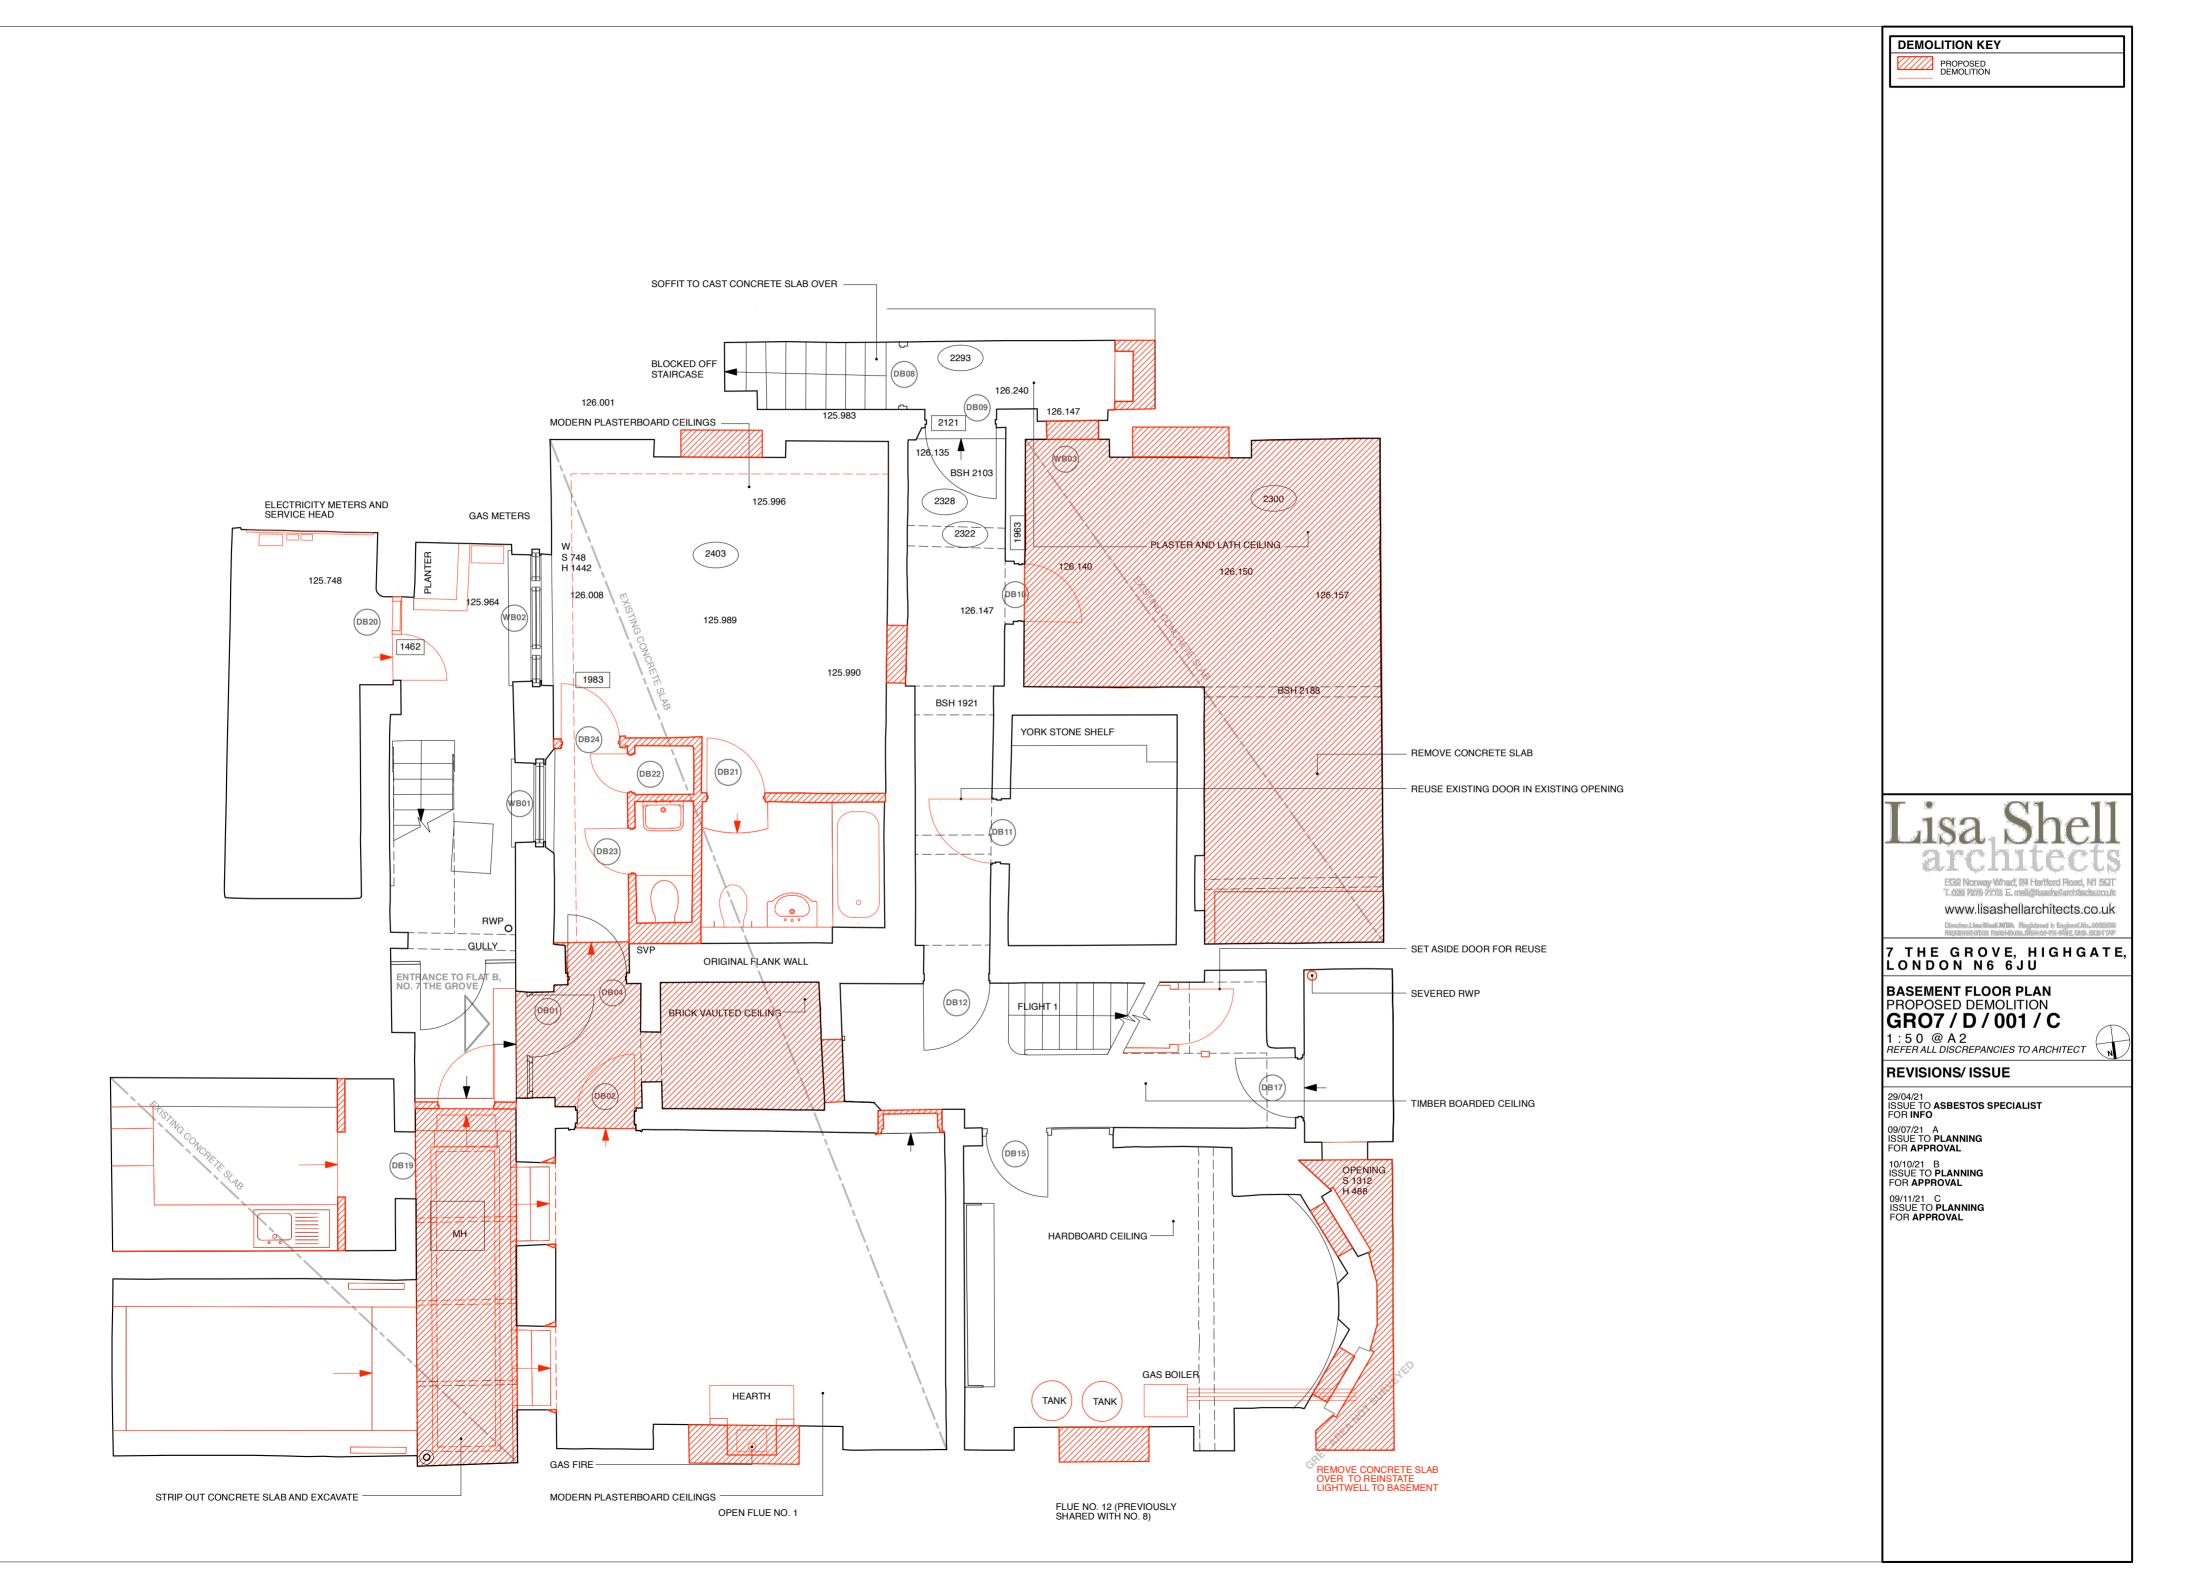

DEMOLITION KEY PROPOSED DEMOLITION

EG2 Noovey Wharf, 24 Heriford Road, N1 5QT T. 626 7273 7273 E. mell@leashellerchischscouls www.lisashellarchitects.co.uk

7 THE GROVE, HIGHGATE, LONDON N6 6JU

SECOND FLOOR PLAN
PROPOSED DEMOLITION
GRO7 / D / 004 / B

1:50 @ A 2 REFER ALL DISCREPANCIES TO ARCHITECT

REVISIONS/ ISSUE

29/04/21 ISSUE TO **ASBESTOS SPECIALIST** FOR INFO

NEW DRAWING REF

09/07/21 ISSUE TO PLANNING FOR APPROVAL 09/10/21 A ISSUE TO PLANNING FOR APPROVAL

09/11/21 B ISSUE TO PLANNING FOR APPROVAL

EG2 Noovey Wharf, 24 Heriford Road, N1 5QT T. 626 7273 7273 E. mell@leashellerchischscouls www.lisashellarchitects.co.uk

7 THE GROVE, HIGHGATE, LONDON N6 6JU