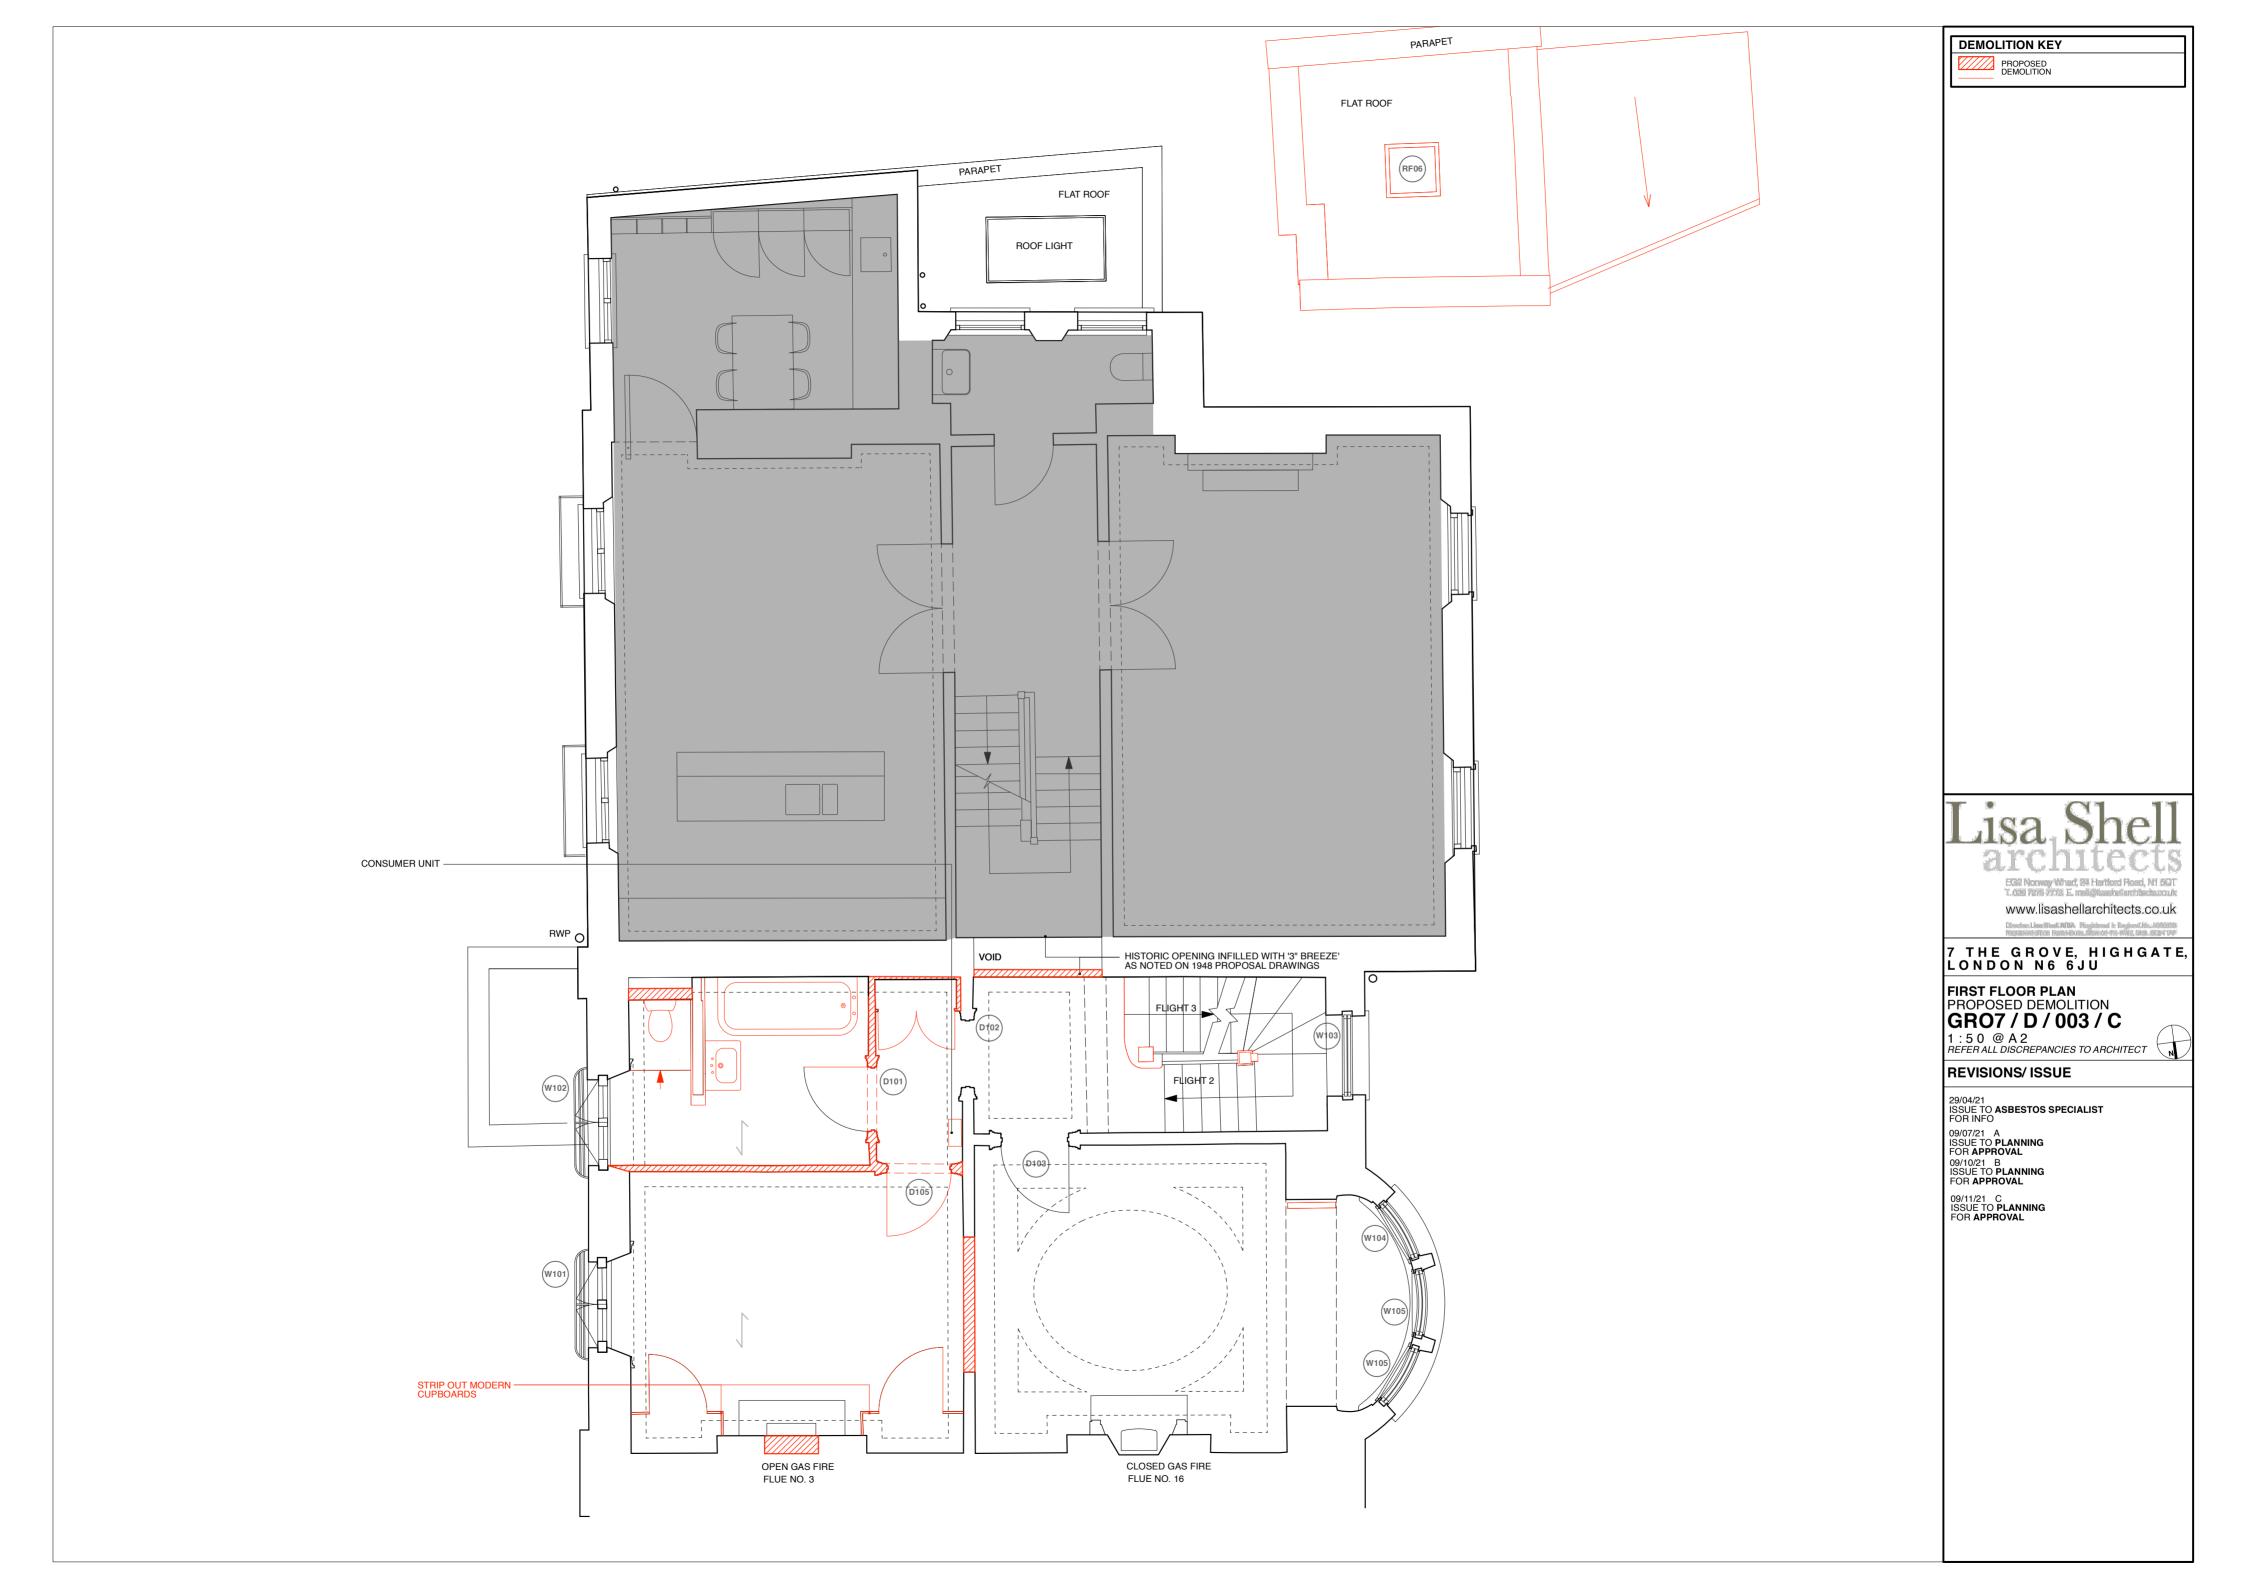

DEMOLITION KEY PROPOSED DEMOLITION

EG2 Noovey Wharf, 24 Heriford Road, N1 5QT T. 626 7273 7273 E. mell@leashellerchischscouls www.lisashellarchitects.co.uk

7 THE GROVE, HIGHGATE, LONDON N6 6JU

SECOND FLOOR PLAN
PROPOSED DEMOLITION
GRO7 / D / 004 / B

1:50 @ A 2 REFER ALL DISCREPANCIES TO ARCHITECT

REVISIONS/ ISSUE

29/04/21 ISSUE TO **ASBESTOS SPECIALIST** FOR INFO

NEW DRAWING REF

09/07/21 ISSUE TO PLANNING FOR APPROVAL 09/10/21 A ISSUE TO PLANNING FOR APPROVAL

09/11/21 B ISSUE TO PLANNING FOR APPROVAL

EG2 Noovey Wharf, 24 Heriford Road, N1 5QT T. 626 7273 7273 E. mell@leashellerchischscouls www.lisashellarchitects.co.uk

7 THE GROVE, HIGHGATE, LONDON N6 6JU