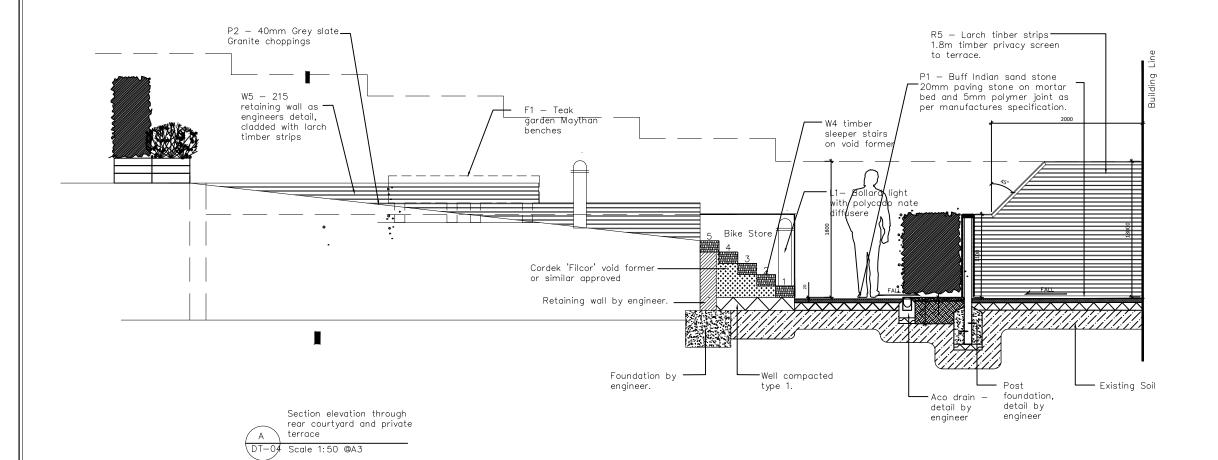

|                                  | not permitted without prior consent of Akelius in writing.                            |          |            |
|----------------------------------|---------------------------------------------------------------------------------------|----------|------------|
|                                  | Project                                                                               |          |            |
| 24 Wedderburn Road Lo<br>NW3 5QG |                                                                                       |          | ondon      |
|                                  | Drawing Title<br>Section through rear<br>courtyard and private terrace<br>LANDSCAPING |          |            |
|                                  |                                                                                       |          |            |
|                                  |                                                                                       |          |            |
|                                  |                                                                                       |          |            |
|                                  | WED-40121-08/19-LA07-con-a                                                            |          |            |
| 4m                               | Scale                                                                                 | Drawn by | Checked by |
|                                  | A3@1:50                                                                               | O.F      |            |