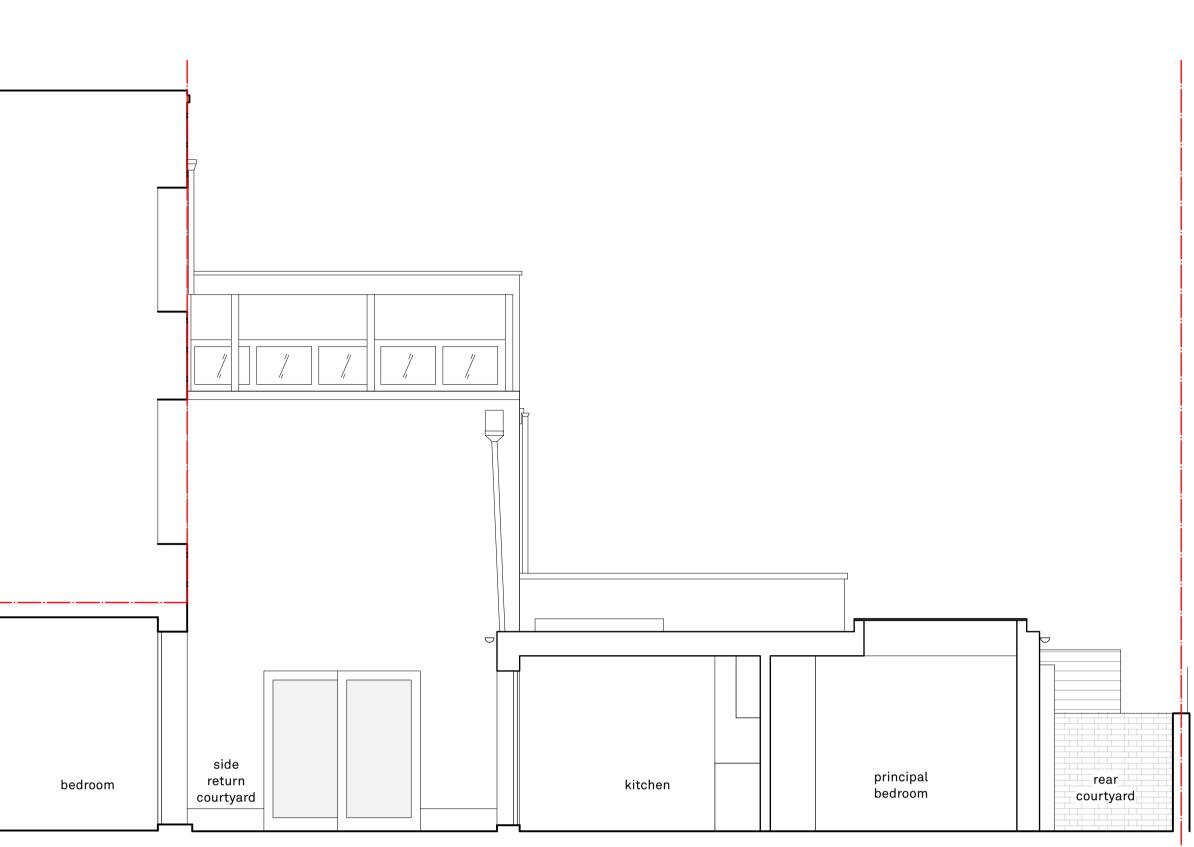

| living                                                                         | en-suite |
|--------------------------------------------------------------------------------|----------|
| 1 PROPOSED SECTION AA<br>Scale: 1:50 @ A1 / 1:100 @ A3                         |          |
|                                                                                |          |
|                                                                                |          |
|                                                                                |          |
|                                                                                |          |
|                                                                                |          |
| PROPOSED SIDE ELEVATION (FROM No.97 YORK WAY)<br>Scale: 1:50 @ A1 / 1:100 @ A3 |          |

0 1 2.5

| <ul> <li>Fence re-built to height of 2.4m</li> <li>Existing dilapidated fully bonded<br/>brickwork boundary wall re-built as<br/>necessary to match existing height</li> </ul> |                                                                                                                                                                                                                                                                         |
|--------------------------------------------------------------------------------------------------------------------------------------------------------------------------------|-------------------------------------------------------------------------------------------------------------------------------------------------------------------------------------------------------------------------------------------------------------------------|
|                                                                                                                                                                                | Rev Description Drawn Date CAKE Project 954 Vork Way                                                                                                                                                                                                                    |
| 5 7.5 M                                                                                                                                                                        | Project       95A York Way         For       Ivan Knapp & Federica Bonacasa         Drawing Title       Proposed Sections AA, BB, Side Elevation         Scale       1:50 @ A1       Date       09/11/2021         Drug No.       015       DWG 01       011       DEV( |
|                                                                                                                                                                                | Drwg. No. 015_DWG_01_011 REV -<br>Do not scale, All dimensions to be confirmed on site. Information<br>contained in this drawing is the sole copyright of CAKE design &<br>architecture and is not to be reproduced without permission.                                 |