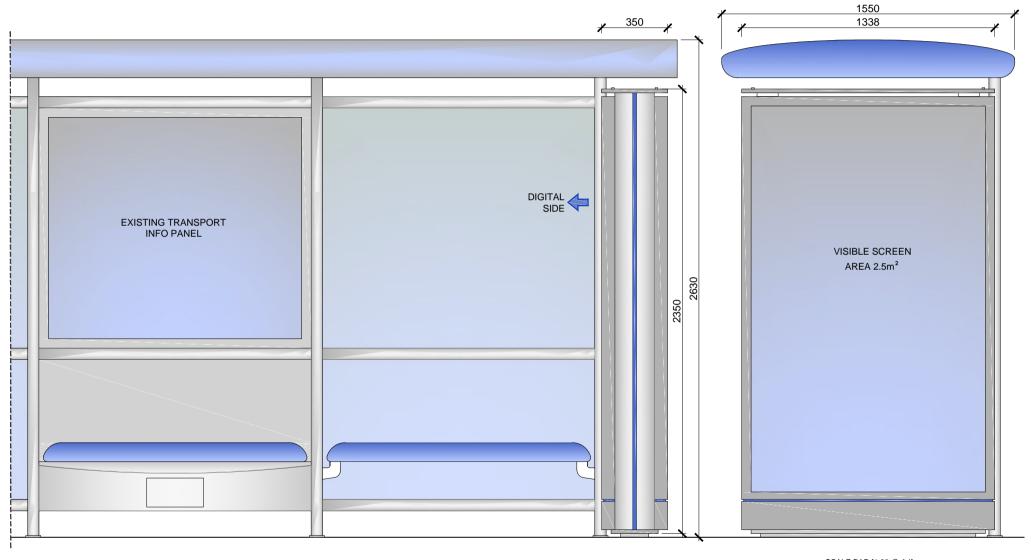

### PROPOSED ADVERTISING DISPLAY

The proposed advertising panel will comprise a double sided freestanding forum structure, featuring 1 x digital screen on one side and a static poster advertisment panel on the reverse at one end of the bus shelter. This will be viewed as an integral part of the existing shelter design.