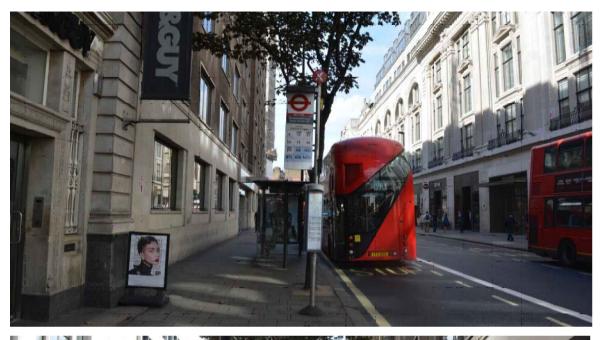

### PROPOSED ADVERTISING DISPLAY

The proposed advertising panel will comprise a double sided freestanding forum structure, featuring 1 x digital screen on one side and a static poster advertisment panel on the reverse at one end of the bus shelter. This will be viewed as an integral part of the existing shelter design.