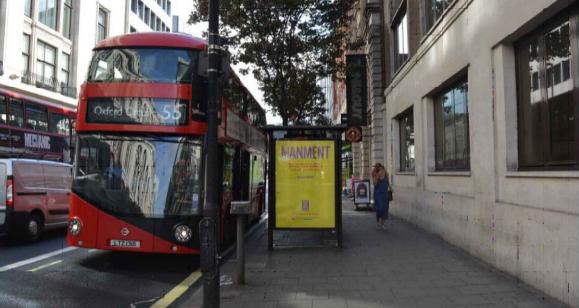

### PROPOSED ADVERTISING DISPLAY

The proposed advertising panel will comprise a double sided freestanding forum structure, featuring 1 x digital screen on one side and a static poster advertisment panel on the reverse at one end of the bus shelter. This will be viewed as an integral part of the existing shelter design.