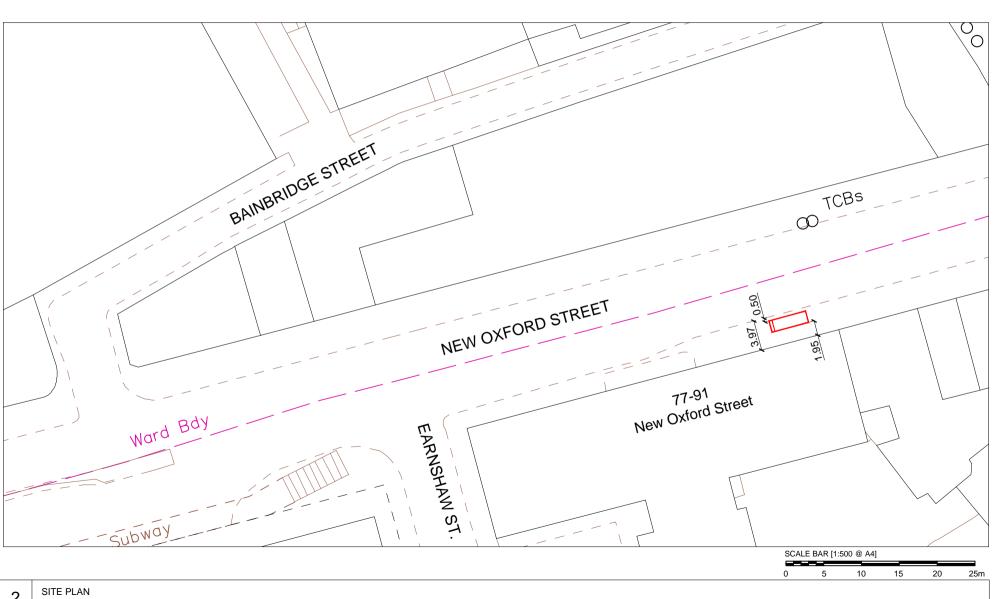

77-91 New Oxford Street, London, WC1A 1DG Junction with Earnshaw Street - 20m Before Furniture Index: CAM0023AB Easting/Northing: 529971/181413

SCALE 1:500

77-91 New Oxford Street, London, WC1A 1DG Junction with Earnshaw Street - 20m Before Furniture Index: CAM0023AB Easting/Northing: 529971/181413

77-91 New Oxford Street, London, WC1A 1DG Junction with Earnshaw Street - 20m Before Furniture Index: CAM0023AB Easting/Northing: 529971/181413

77-91 New Oxford Street, London, WC1A 1DG Junction with Earnshaw Street - 20m Before Furniture Index: CAM0023AB Easting/Northing: 529971/181413

0 0.1 0.2 0.3 0.4 0.5 0.6 0.7 0.8 0.9 1m