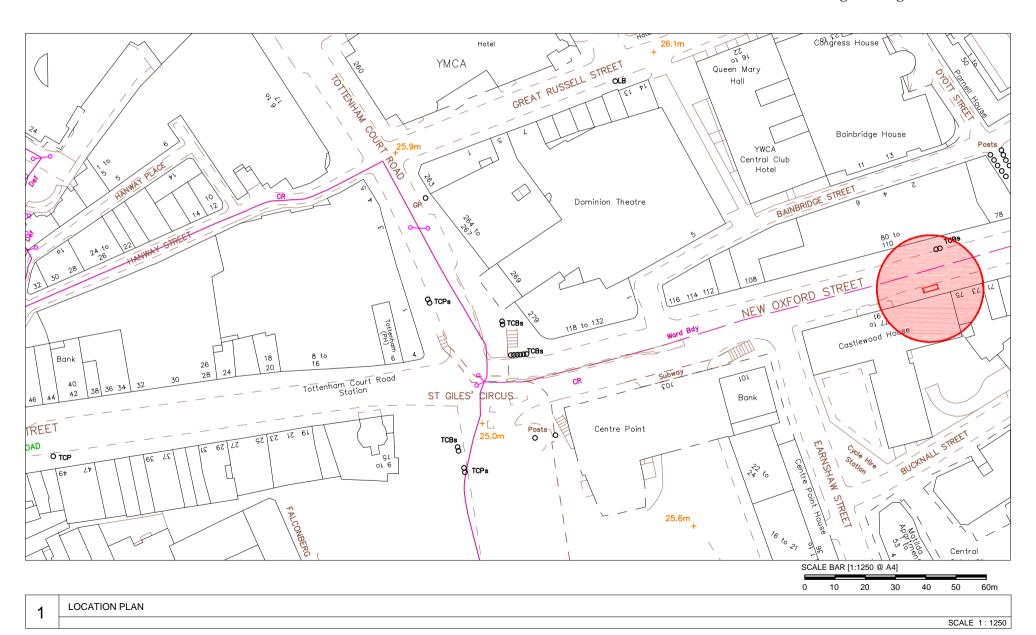

77-91 New Oxford Street, London, WC1A 1DG Junction with Earnshaw Street - 20m Before Furniture Index: CAM0023AB Easting/Northing: 529971/181413

SCALE 1:500

77-91 New Oxford Street, London, WC1A 1DG Junction with Earnshaw Street - 20m Before Furniture Index: CAM0023AB Easting/Northing: 529971/181413

77-91 New Oxford Street, London, WC1A 1DG Junction with Earnshaw Street - 20m Before Furniture Index: CAM0023AB Easting/Northing: 529971/181413