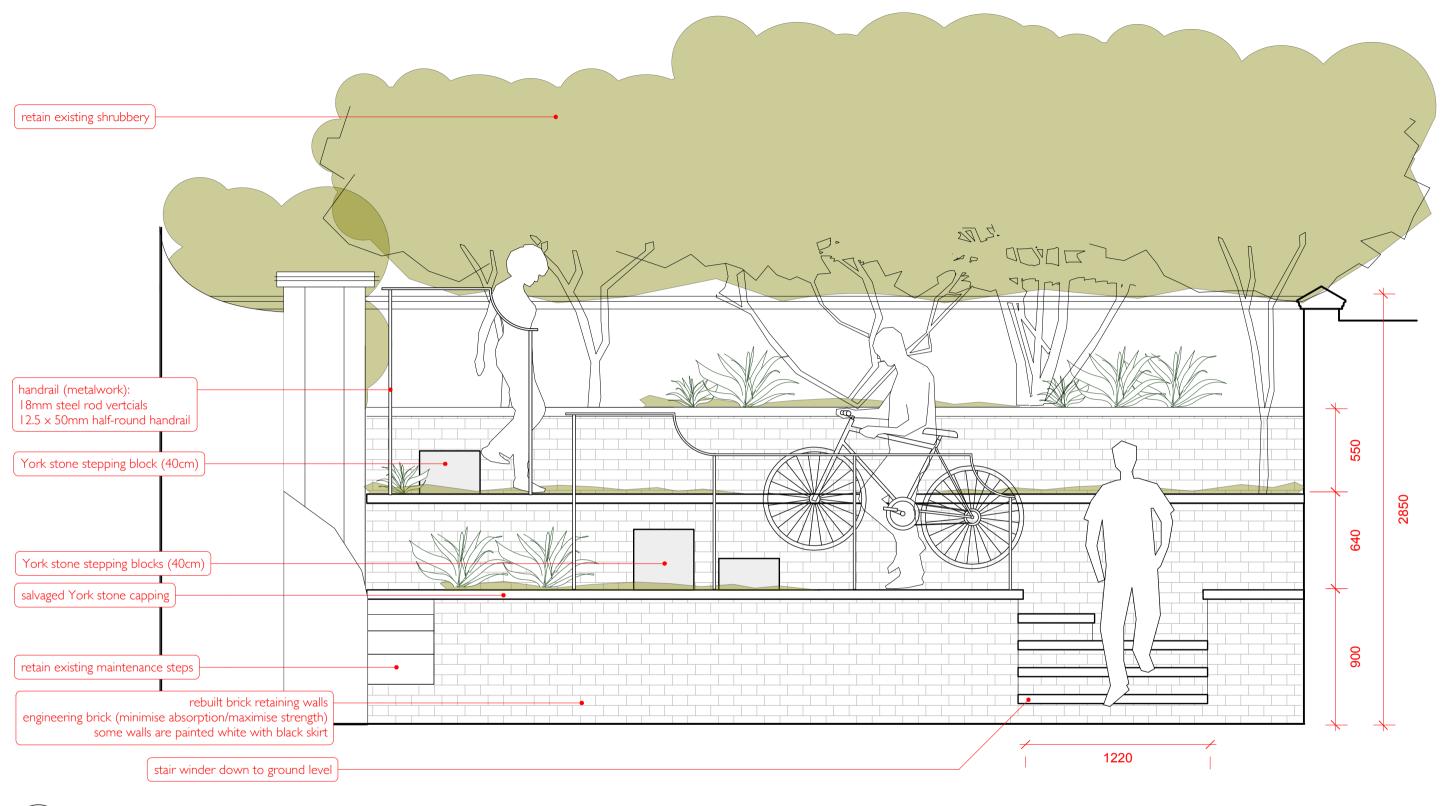

Terraced Garden (elevation)
1:25@ A3

| Revisions:                                       | dwg no: ETN2-LD-102                                        | rev: A                                             |
|--------------------------------------------------|------------------------------------------------------------|----------------------------------------------------|
|                                                  | dwg: Secure Cycle Storage lightwell elevation              | status: for Planning                               |
|                                                  | project: 59a Eton Avenue, NW3 3ET client: Cornils & Gurova | scale: 1:25 @ A3<br>drawn by: PB date: 210726      |
|                                                  |                                                            |                                                    |
| 211109 A slim gauge to metalwork handrail design | Peter Beardsley INDEPENDENT LANDSCAPE PROFESSIONAL         | . peter@peterbeardsley.com t: +44 (0) 7976 365 426 |