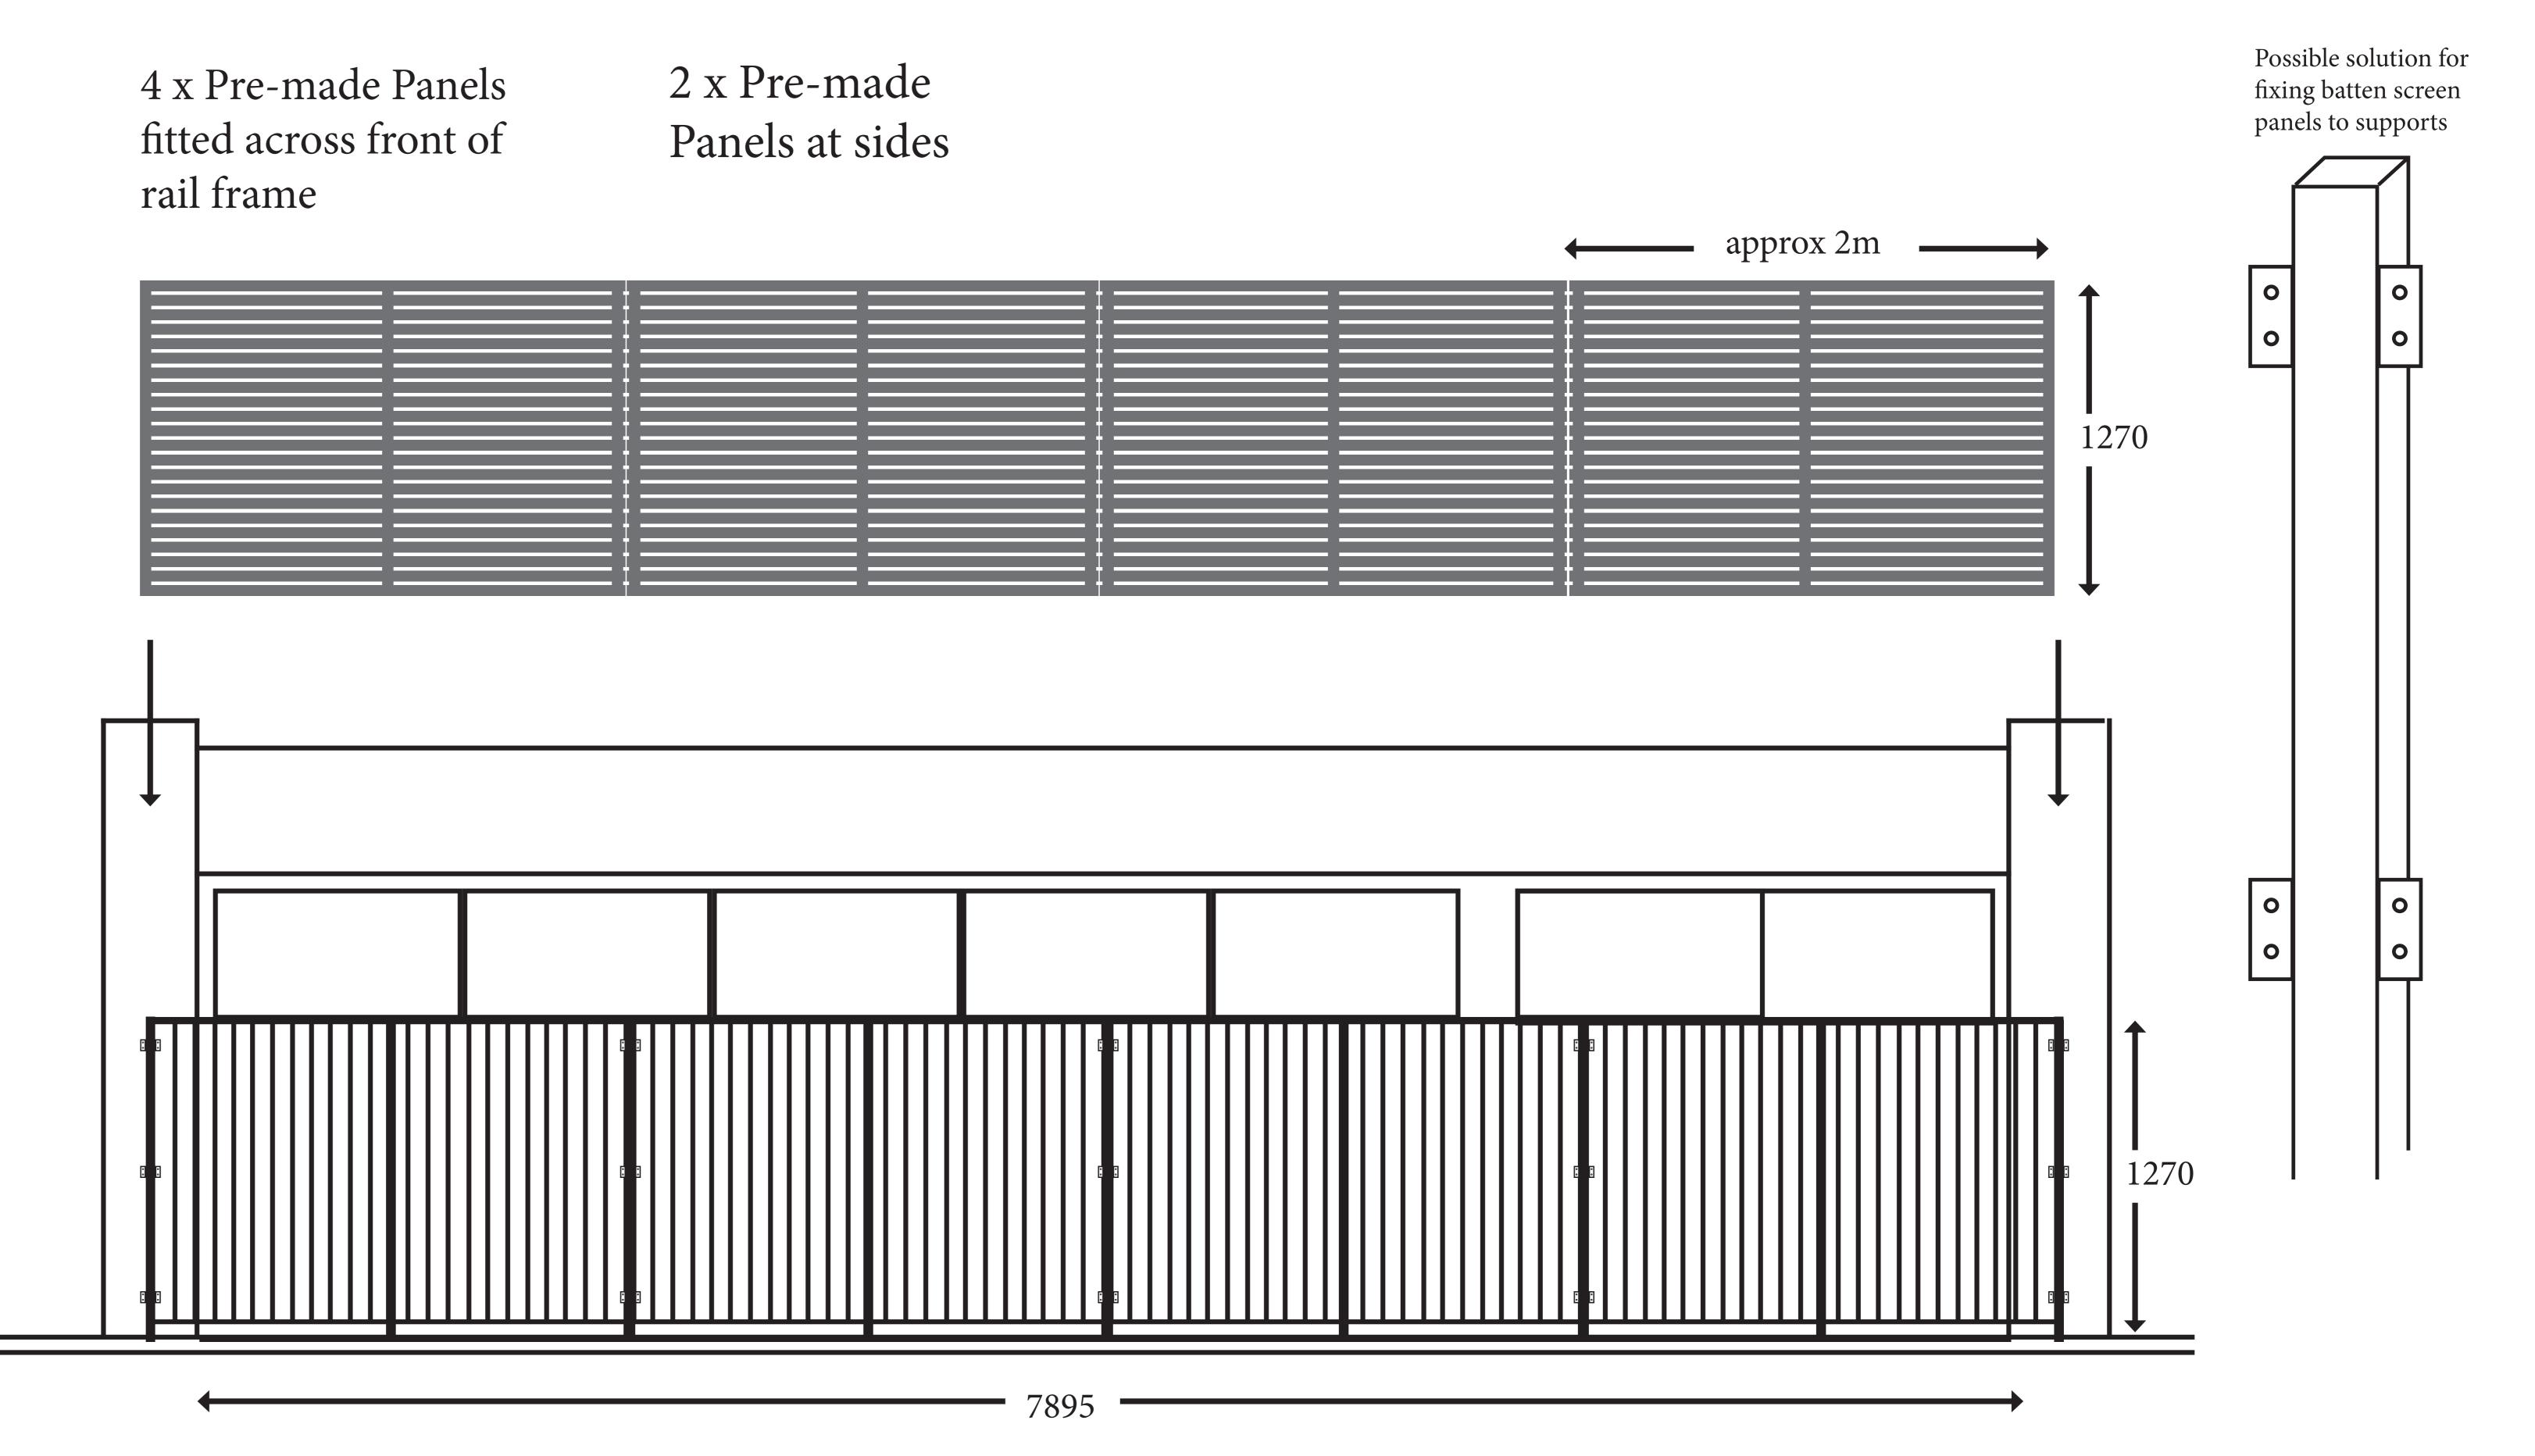

On the tender and planning drawings (as per the attached) the screen sits centred on top of the front wall and centred on the party walls as it returns.

From face of doors to the inside face of the front parapet wall is 950mm (900mm to the edge of the overhanging coping stone).

1.8m is from the floor of the balcony terrace to the top of the screen.

From the top of the coping stone it is 1270mm for the screen (this will need to be checked on site).

The length of the balcony – inside party wall to inside party wall is 7895mm (but will need to be checked on site).

## SUGGESTION FROM BUILDER RE FRAMEWORK:

MAIN SUPPORTS: 40mm box steel, Fixed into top of wall coping at, 1m centers

BARS: 12mm flat steel welded

TOP AND BOTTOM RAILS: 40 x 8mm