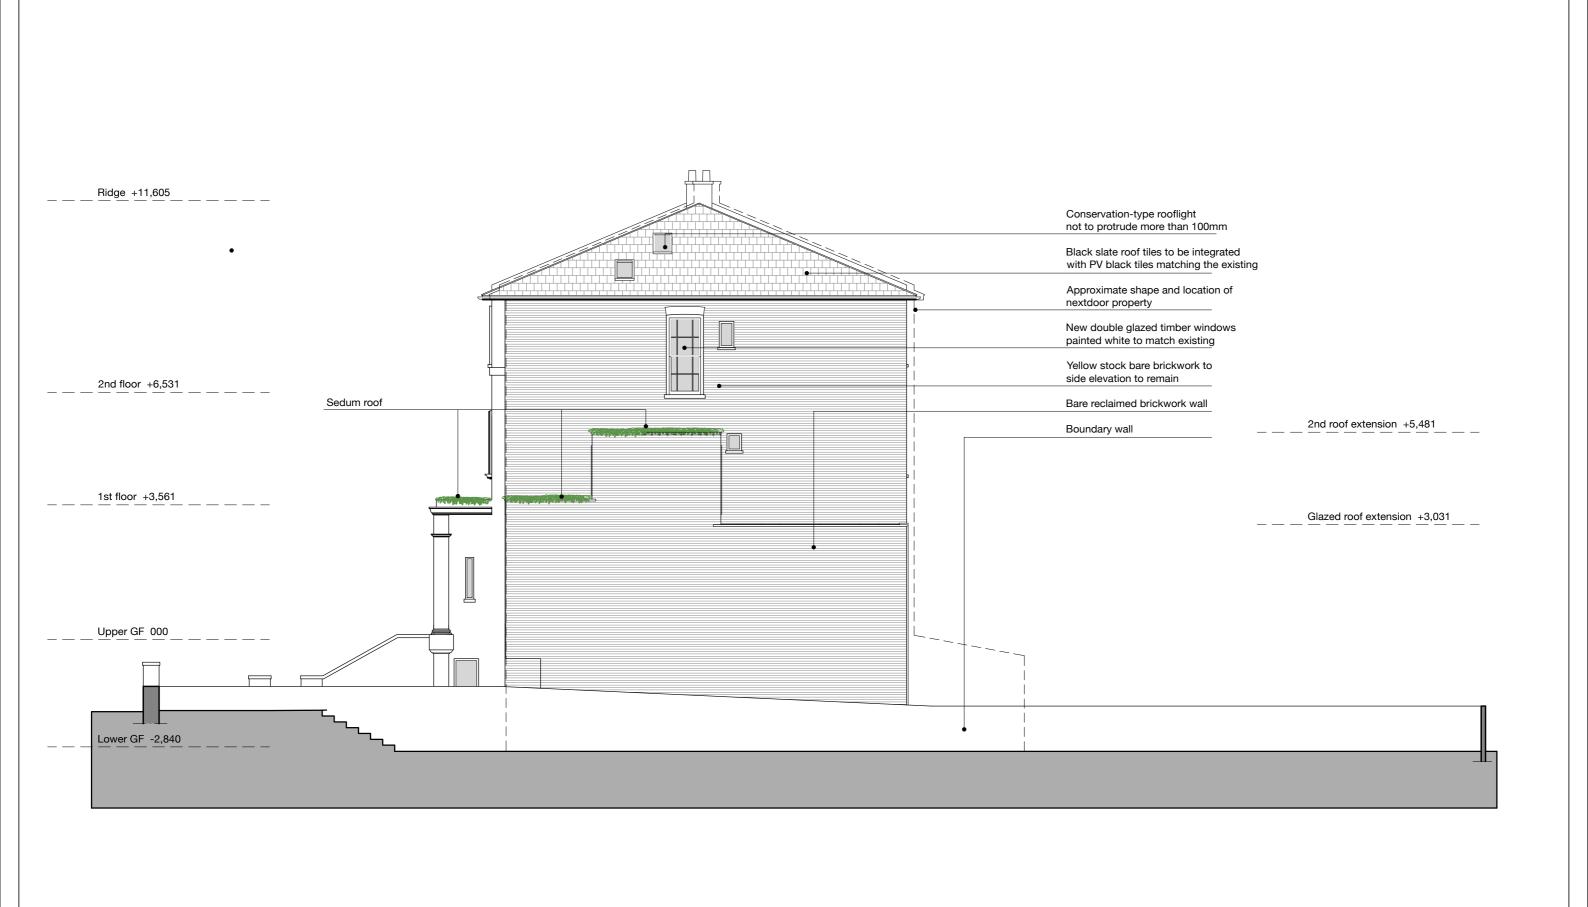

|   | Proposed Side Elevation |                  |           |
|---|-------------------------|------------------|-----------|
| 6 | Scale: 1:100 @ A3       | Date: 05/11/2021 |           |
|   | Project code:           | Drawing no.      | Revision: |
|   | LNCAT                   | 013              |           |