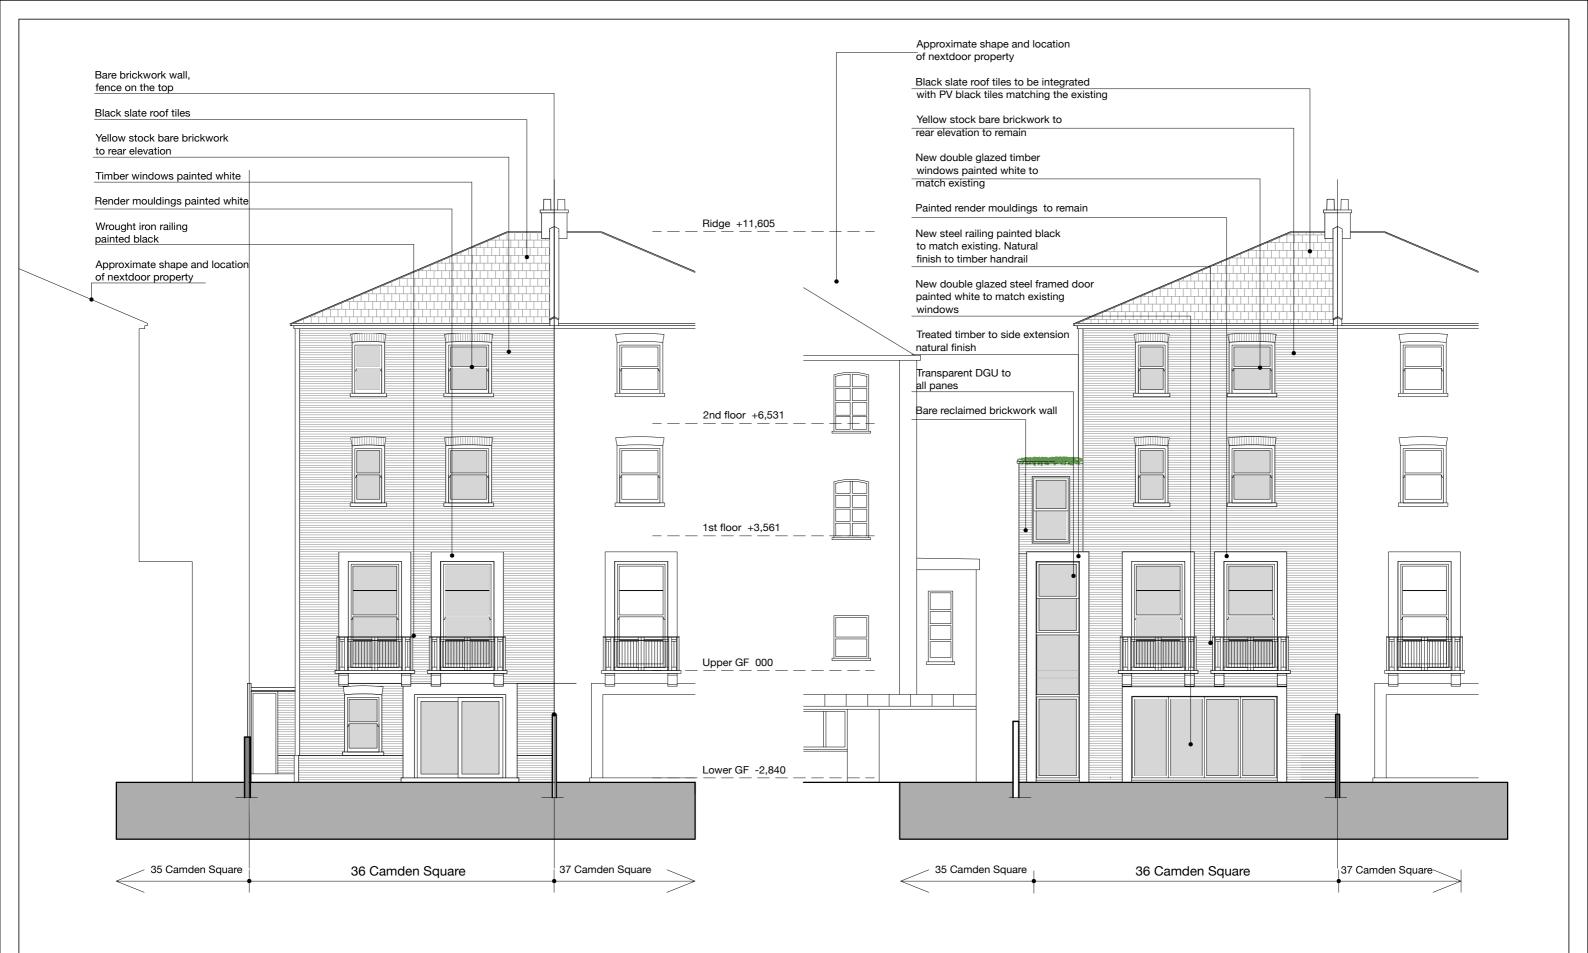

## **Existing Rear Elevation**

## Proposed Rear elevation

| 0 1 <u>5</u> 10m | 36 Camden Square<br>London<br>NW1 9XA | All contractors must visit the site and be responsible for taking and checking all dimensions relative to this work | Rear Elevations |             |
|------------------|---------------------------------------|---------------------------------------------------------------------------------------------------------------------|-----------------|-------------|
|                  |                                       |                                                                                                                     | Scale:          | Date:       |
|                  |                                       |                                                                                                                     | 1:100 @ A3      | 05/11/20    |
|                  |                                       |                                                                                                                     | Project code:   | Drawing no. |
|                  |                                       |                                                                                                                     | LNCAT           | 008         |