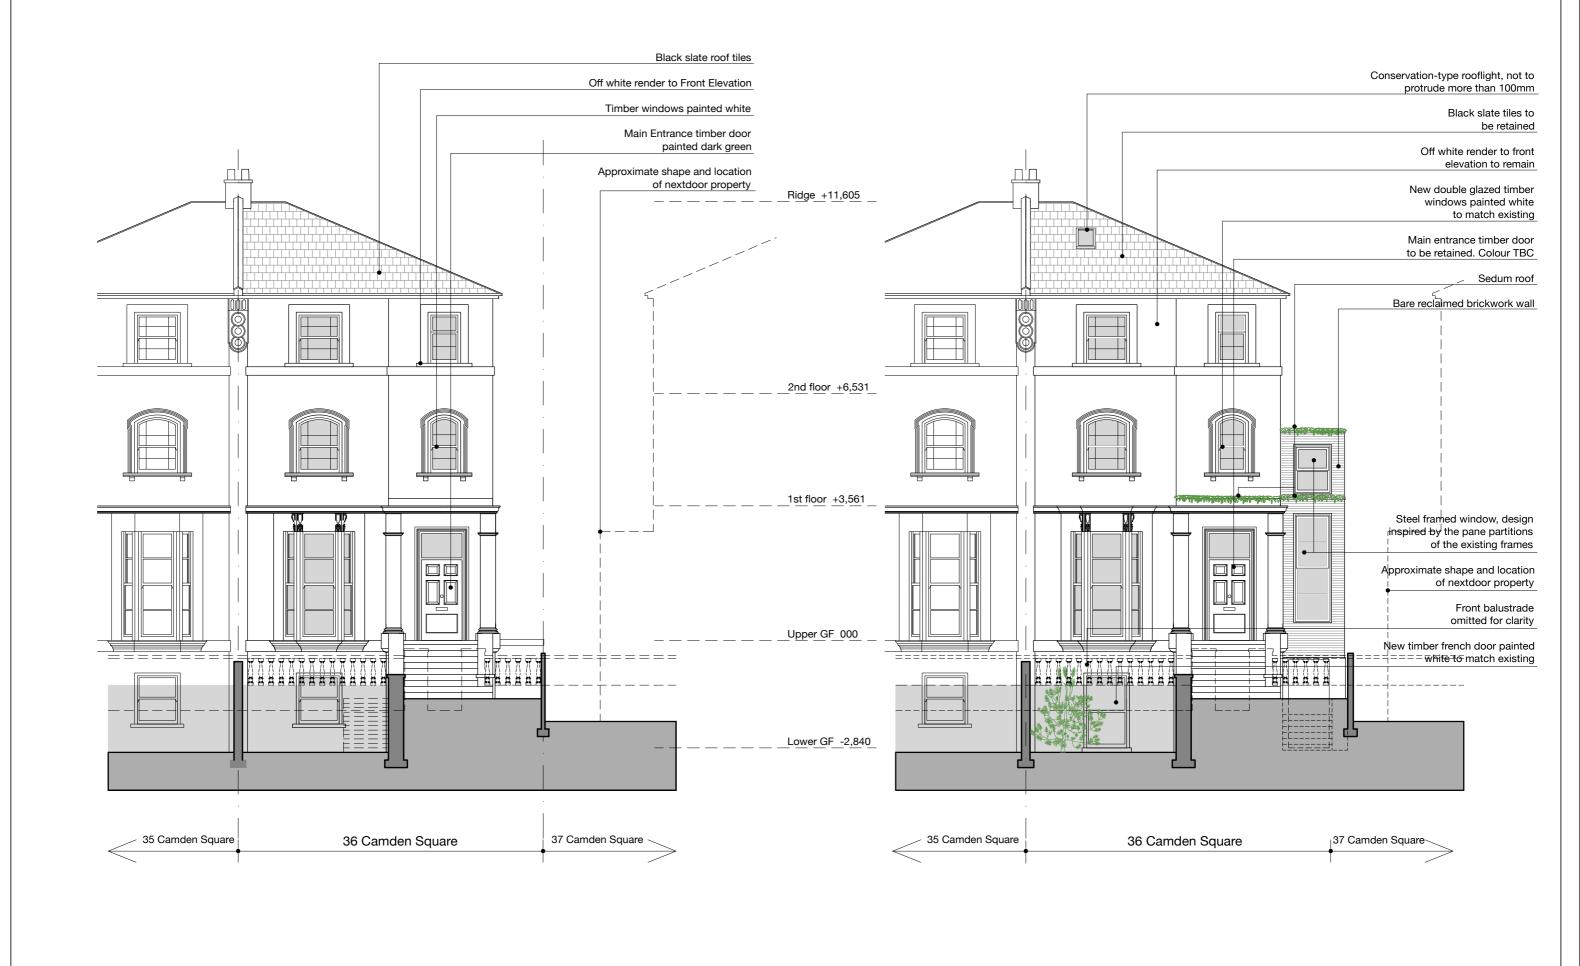

## **Existing Front Elavation**

## Proposed Front Elavation

Project:
36 Camden Square
London
NW1 9XA

Project:
NOTE:
No dimensions are to be scaled from this drawing.
All contractors must visit the site and be responsible for taking and checking all dimensions relative to this work.
The designer must be notified of any discrepancies in writing.
This drawing must not be reproduced in whole or part without written consent.

| Front Elevations  |                  |           |
|-------------------|------------------|-----------|
| Scale: 1:100 @ A3 | Date: 05/11/2021 |           |
| Project code:     | Drawing no.      | Revision: |
| LNCAT             | 007              |           |