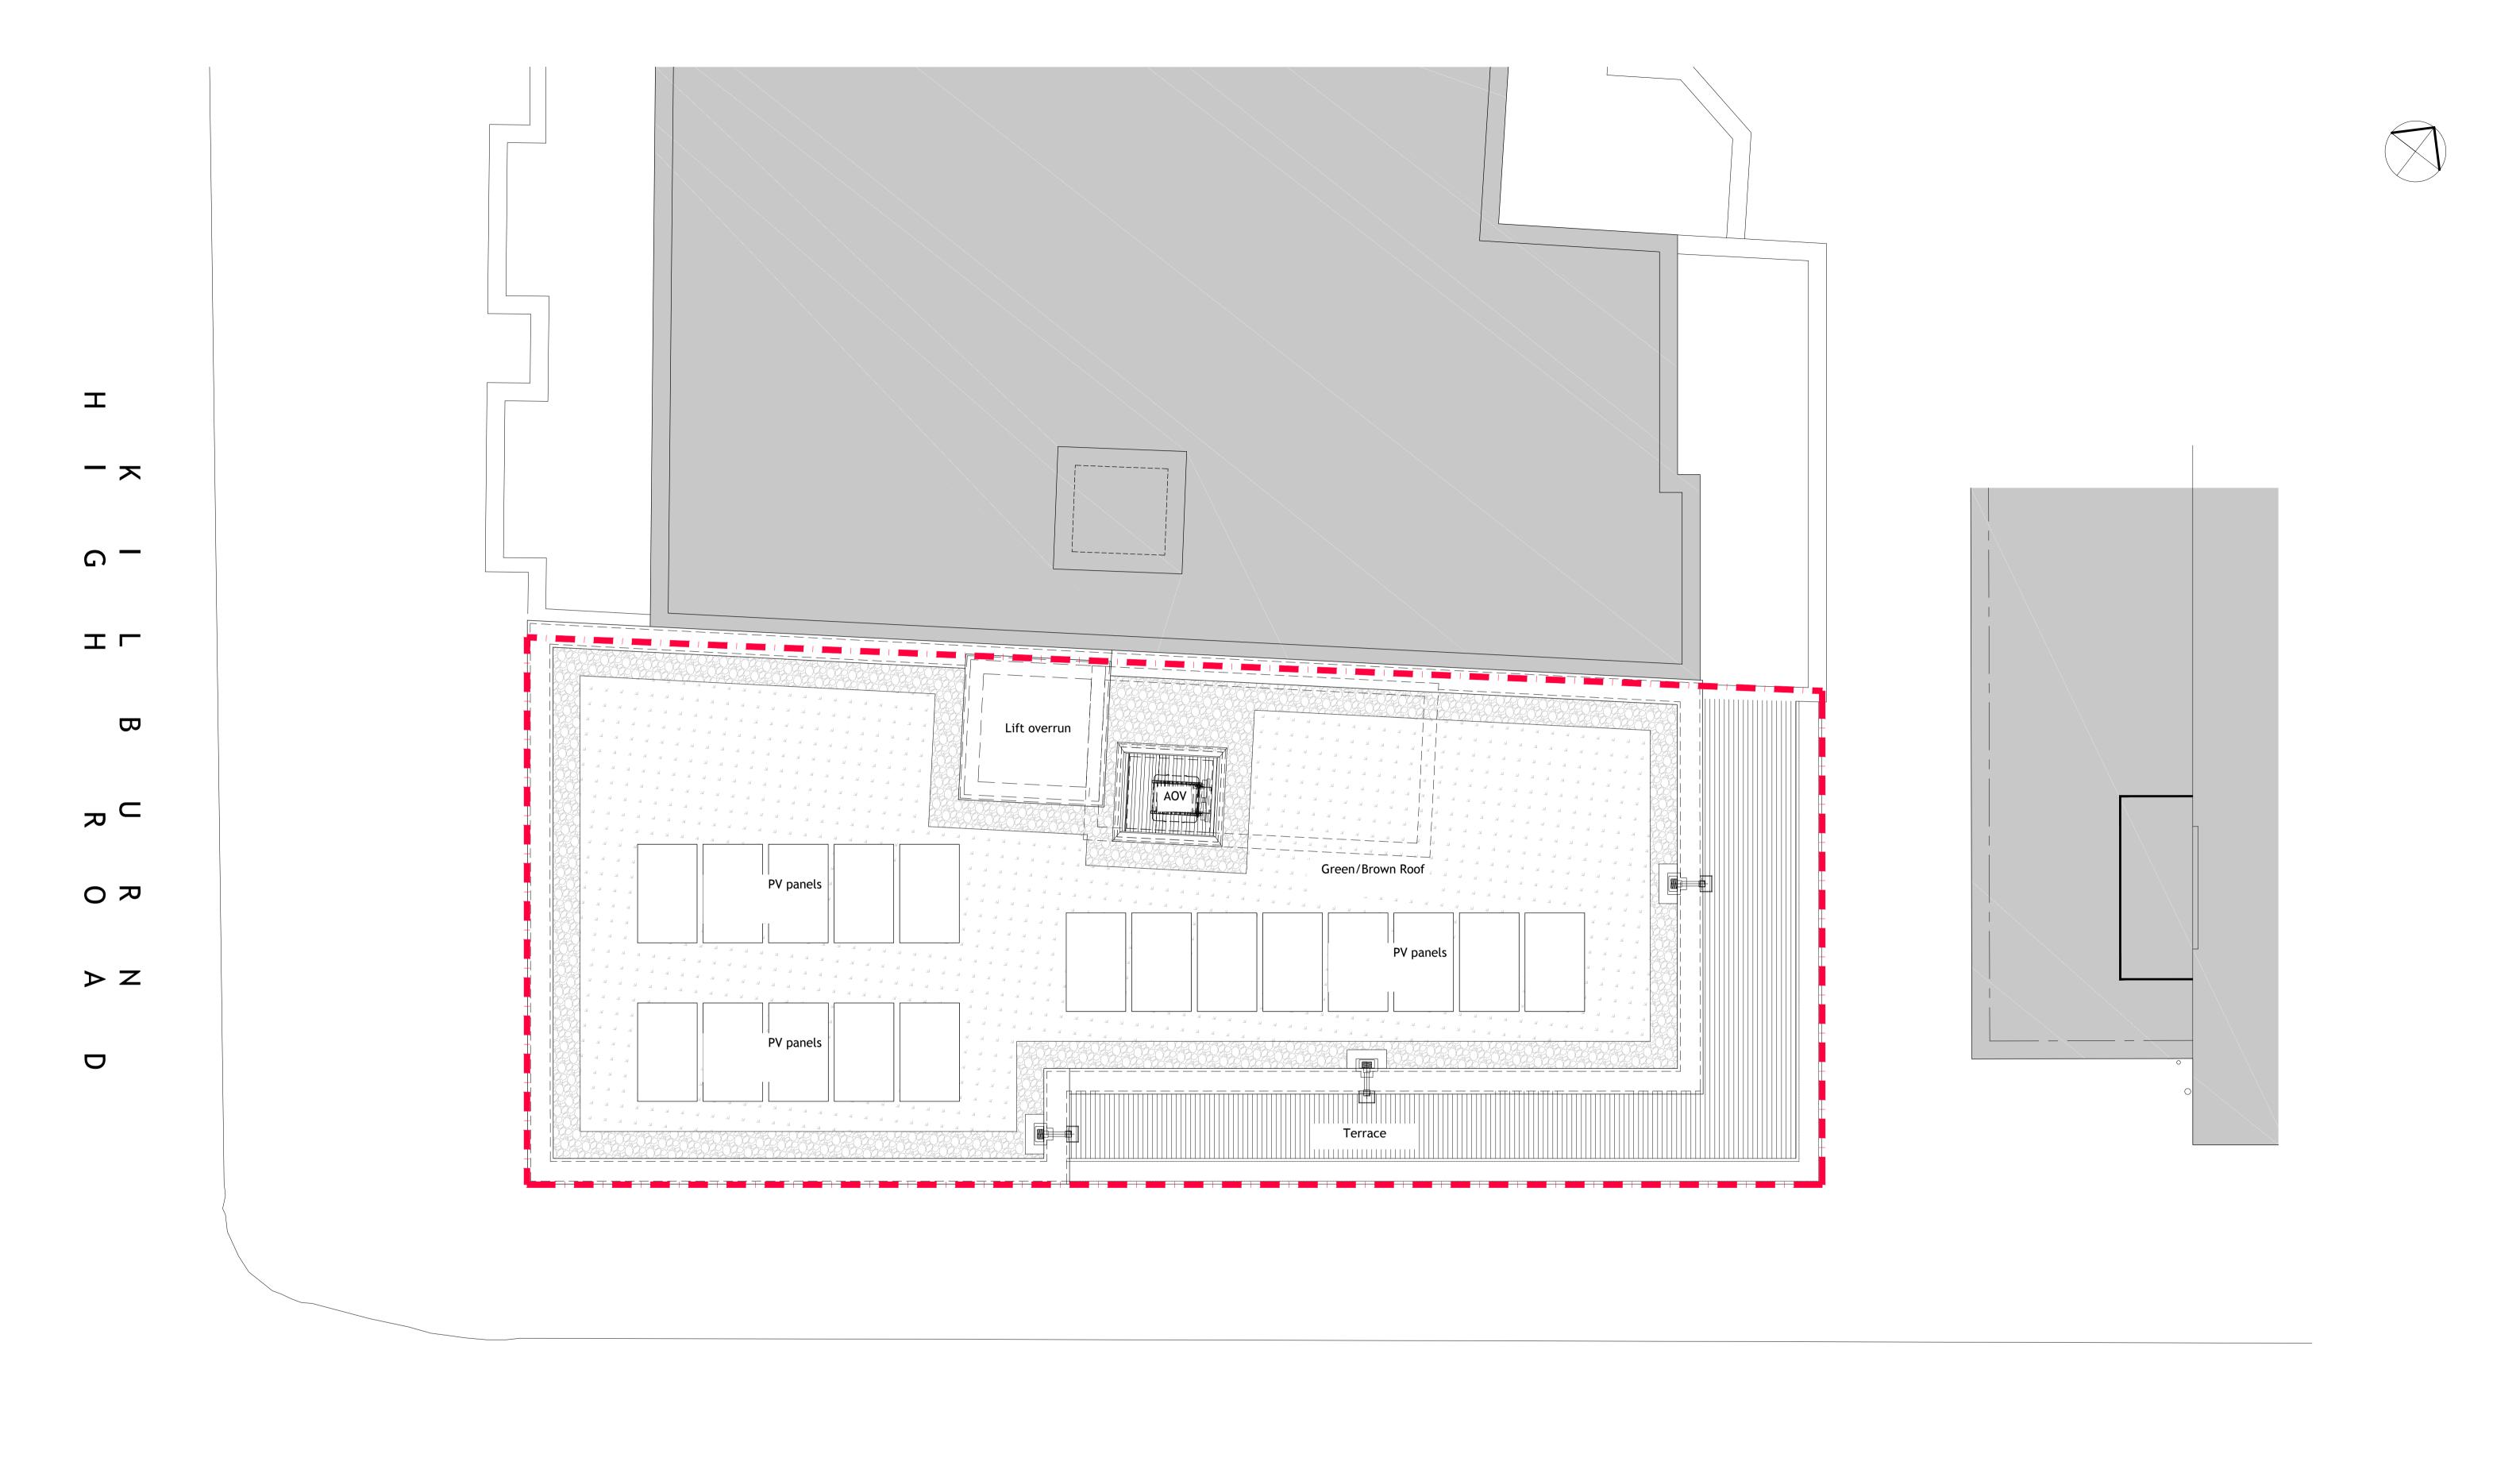

## G R A N G E W A Y

| SCALE BAR (m): |   |                                                                                                                                                                                                                                                                                                                                                     |   |   |   |                                         |            |
|----------------|---|-----------------------------------------------------------------------------------------------------------------------------------------------------------------------------------------------------------------------------------------------------------------------------------------------------------------------------------------------------|---|---|---|-----------------------------------------|------------|
| O<br>Status    | 1 | 2                                                                                                                                                                                                                                                                                                                                                   | 3 | 4 | 5 | 238 Kilburn High Road<br>NW6 2BS London | ARCHITECTS |
| PLANNIN        | G | Notes  ALL DIMENSIONS, INCLUDING CHECKING EXISTING SITE LEVELS, ARE TO BE CHECKED AND VERIFIED ON SITE AND ALL DISCREPANCIES REPORTED PRIOR TO ANY CONSTRUCTION WORK TAKING PLACE. THE BUILDER IS TO CHECK AND/OR DETERMINE ALL CONSTRUCTION DETAILS. THIS DRAWING IS TO BE READ IN CONJUNCTION WITH ALL OTHER PROJECT DRAWINGS AND SPECIFICATIONS. |   |   |   | PROPOSED SITE PLAN                      |            |
|                |   |                                                                                                                                                                                                                                                                                                                                                     |   |   |   | Scale 1:50 @A1;1:100 @A3                |            |
|                |   |                                                                                                                                                                                                                                                                                                                                                     |   |   |   | Drawing No. 1775-01-02                  |            |