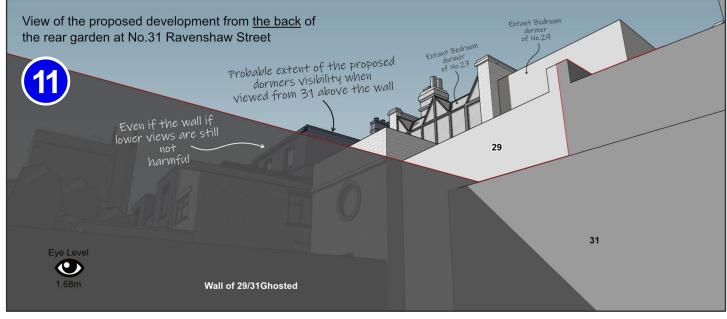

#### 31 Ravenshaw Street: Proposed view from the back garden

2020/2936/P 23 Ravenshaw Street NW6 1NP V5 Plans: VERSION 5 - 13 Dec 2020