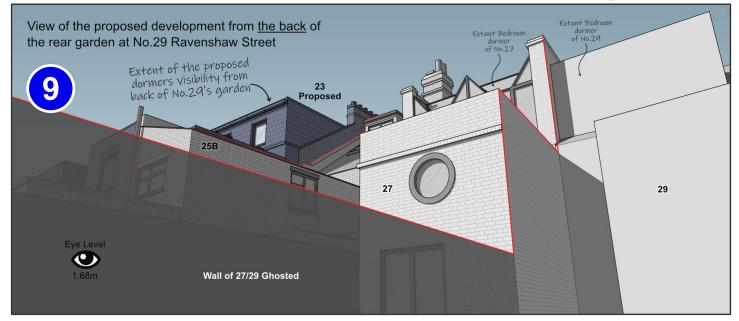

#### 21A Ravenshaw Street: Proposed view from the back of the garden



### 19 Ravenshaw Street: View from the back of the garden



19 Ravenshaw Street: View from the back of the garden



2020/2936/P 23 Ravenshaw Street NW6 1NP V5 Plans: VERSION 5 - 13 Dec 2020

### 17 Ravenshaw Street: View from the back of the garden



#### 17 Ravenshaw Street: View from the back of the garden



2020/2936/P 23 Ravenshaw Street NW6 1NP V5 Plans: VERSION 5 - 13 Dec 2020

# 25A Ravenshaw Street: Proposed view from the back of the garden



#### 25A Ravenshaw Street: Proposed view from the garden path



### 27 Ravenshaw Street: Proposed view from the back of the garden



# 27 Ravenshaw Street: Proposed view from close to the house



### 29 Ravenshaw Street: Proposed view from the back of the garden



## 29 Ravenshaw Street: Proposed view from close to the house



#### 31 Ravenshaw Street: Proposed view from the back garden



2020/2936/P 23 Ravenshaw Street NW6 1NP V5 Plans: VERSION 5 - 13 Dec 2020