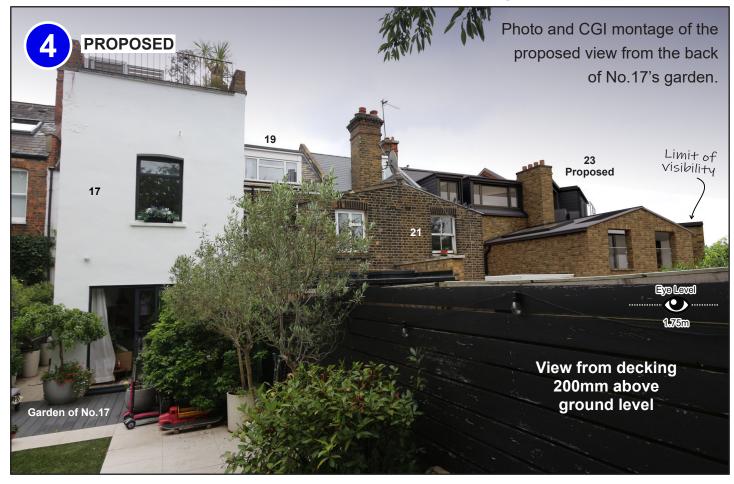

### 17 Ravenshaw Street: View from the back of the garden

#### 17 Ravenshaw Street: View from the back of the garden

2020/2936/P 23 Ravenshaw Street NW6 1NP V5 Plans: VERSION 5 - 13 Dec 2020