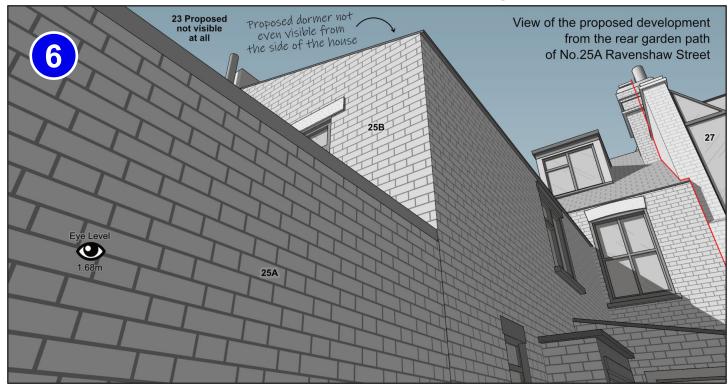

**Views from rear gardens:** CGI views of the proposed development as it would be seen from neighbouring rear gardens.



### 21A Ravenshaw Street: Proposed view from the middle of the garden



#### 21A Ravenshaw Street: Proposed view from the back of the garden



### 19 Ravenshaw Street: View from the back of the garden



19 Ravenshaw Street: View from the back of the garden



2020/2936/P 23 Ravenshaw Street NW6 1NP V5 Plans: VERSION 5 - 13 Dec 2020

### 17 Ravenshaw Street: View from the back of the garden



#### 17 Ravenshaw Street: View from the back of the garden



2020/2936/P 23 Ravenshaw Street NW6 1NP V5 Plans: VERSION 5 - 13 Dec 2020

# 25A Ravenshaw Street: Proposed view from the back of the garden



#### 25A Ravenshaw Street: Proposed view from the garden path



### 27 Ravenshaw Street: Proposed view from the back of the garden



# 27 Ravenshaw Street: Proposed view from close to the house



### 29 Ravenshaw Street: Proposed view from the back of the garden



## 29 Ravenshaw Street: Proposed view from close to the house



#### 31 Ravenshaw Street: Proposed view from the back garden



2020/2936/P 23 Ravenshaw Street NW6 1NP V5 Plans: VERSION 5 - 13 Dec 2020