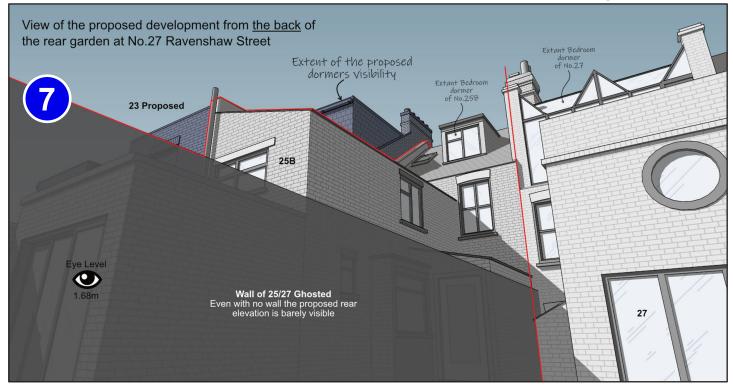

opment as it would be seen from neighbouring rear gardens.



### 21A Ravenshaw Street: Proposed view from the middle of the garden



#### 21A Ravenshaw Street: Proposed view from the back of the garden



### 19 Ravenshaw Street: View from the back of the garden



19 Ravenshaw Street: View from the back of the garden



2020/2936/P 23 Ravenshaw Street NW6 1NP V5 Plans: VERSION 5 - 13 Dec 2020

### 17 Ravenshaw Street: View from the back of the garden



#### 17 Ravenshaw Street: View from the back of the garden



2020/2936/P 23 Ravenshaw Street NW6 1NP V5 Plans: VERSION 5 - 13 Dec 2020

# 25A Ravenshaw Street: Proposed view from the back of the garden



#### 25A Ravenshaw Street: Proposed view from the garden path



### 27 Ravenshaw Street: Proposed view from the back of the garden



# 27 Ravenshaw Street: Proposed view from close to the house



### 29 Ravenshaw Street: Proposed view from the back of the garden



## 29 Ravenshaw Street: Proposed view from close to the house



#### 31 Ravenshaw Street: Proposed view from the back garden



2020/2936/P 23 Ravenshaw Street NW6 1NP V5 Plans: VERSION 5 - 13 Dec 2020