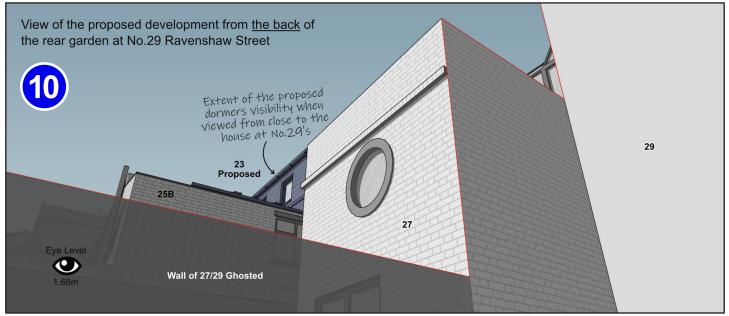

rden



### 19 Ravenshaw Street: View from the back of the garden



19 Ravenshaw Street: View from the back of the garden



2020/2936/P 23 Ravenshaw Street NW6 1NP V5 Plans: VERSION 5 - 13 Dec 2020

### 17 Ravenshaw Street: View from the back of the garden



#### 17 Ravenshaw Street: View from the back of the garden



2020/2936/P 23 Ravenshaw Street NW6 1NP V5 Plans: VERSION 5 - 13 Dec 2020

# 25A Ravenshaw Street: Proposed view from the back of the garden



#### 25A Ravenshaw Street: Proposed view from the garden path



### 27 Ravenshaw Street: Proposed view from the back of the garden



# 27 Ravenshaw Street: Proposed view from close to the house



### 29 Ravenshaw Street: Proposed view from the back of the garden



## 29 Ravenshaw Street: Proposed view from close to the house



#### 31 Ravenshaw Street: Proposed view from the back garden



2020/2936/P 23 Ravenshaw Street NW6 1NP V5 Plans: VERSION 5 - 13 Dec 2020