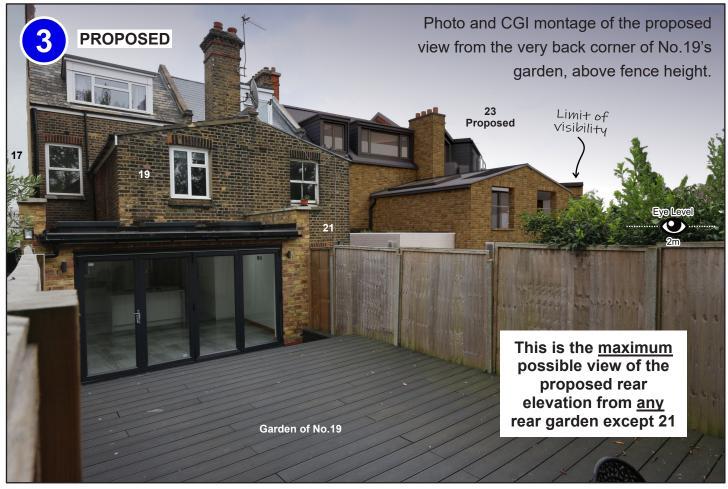

### 19 Ravenshaw Street: View from the back of the garden

19 Ravenshaw Street: View from the back of the garden

2020/2936/P 23 Ravenshaw Street NW6 1NP V5 Plans: VERSION 5 - 13 Dec 2020