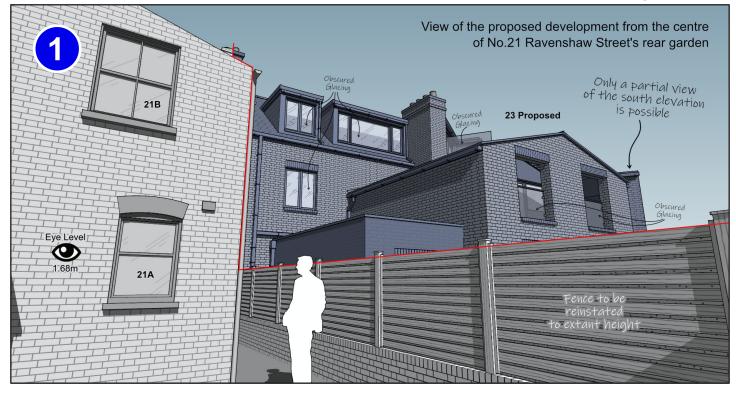

**Views from rear gardens:** CGI views of the proposed development as it would be seen from neighbouring rear gardens.



### 21A Ravenshaw Street: Proposed view from the middle of the garden



#### 21A Ravenshaw Street: Proposed view from the back of the garden



### 19 Ravenshaw Street: View from the back of the garden



19 Ravenshaw Street: View from the back of the garden



2020/2936/P 23 Ravenshaw Street NW6 1NP V5 Plans: VERSION 5 - 13 Dec 2020

### 17 Ravenshaw Street: View from the back of the garden



#### 17 Ravenshaw Street: View from the back of the garden



2020/2936/P 23 Ravenshaw Street NW6 1NP V5 Plans: VERSION 5 - 13 Dec 2020

# 25A Ravenshaw Street: Proposed view from the back of the garden



#### 25A Ravenshaw Street: Proposed view from the garden path



### 27 Ravenshaw Street: Proposed view from the back of the garden



# 27 Ravenshaw Street: Proposed view from close to the house



### 29 Ravenshaw Street: Proposed view from the back of the garden