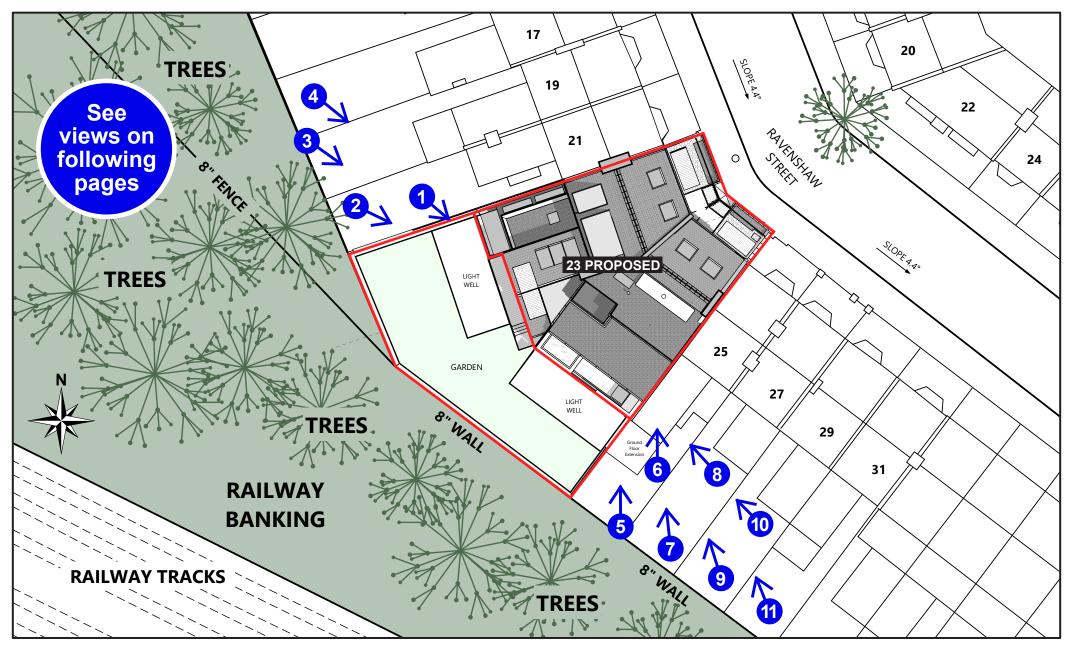

**Views from rear gardens:** CGI views of the proposed development as it would be seen from neighbouring rear gardens.



### 21A Ravenshaw Street: Proposed view from the middle of the garden



#### 21A Ravenshaw Street: Proposed view from the back of the garden



### 19 Ravenshaw Street: View from the back of the garden



19 Ravenshaw Street: View from the back of the garden



2020/2936/P 23 Ravenshaw Street NW6 1NP V5 Plans: VERSION 5 - 13 Dec 2020

### 17 Ravenshaw Street: View from the back of the garden



#### 17 Ravenshaw Street: View from the back of the garden



2020/2936/P 23 Ravenshaw Street NW6 1NP V5 Plans: VERSION 5 - 13 Dec 2020

# 25A Ravenshaw Street: Proposed view from the back of the garden



#### 25A Ravenshaw Street: Proposed view from the garden path



### 27 Ravenshaw Street: Proposed view from the back of the garden



# 27 Ravenshaw Street: Proposed view from close to the hou