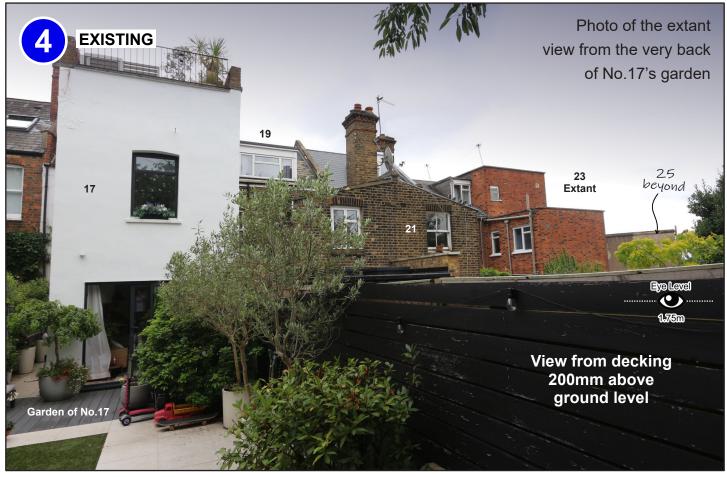

**Views from rear gardens:** CGI views of the proposed development as it would be seen from neighbouring rear gardens.



### 21A Ravenshaw Street: Proposed view from the middle of the garden



#### 21A Ravenshaw Street: Proposed view from the back of the garden



### 19 Ravenshaw Street: View from the back of the garden



19 Ravenshaw Street: View from the back of the garden



2020/2936/P 23 Ravenshaw Street NW6 1NP V5 Plans: VERSION 5 - 13 Dec 2020

### 17 Ravenshaw Street: View from the back of the garden



#### 17 Ravenshaw Street: View from the back of the garden



2020/2936/P 23 Ravenshaw Street NW6 1NP V5 Plans: VERSION 5 - 13 Dec 2020

# 25A Ravenshaw Street: Proposed view from the back of the garden



#### 25A Ravenshaw Street: Proposed view from the garden path



### 27 Ravenshaw Street: Proposed view from the back of the garden



# 27 Ravenshaw Street: Proposed view from close to the house



### 29 Ravenshaw Street: Proposed view from the back of the garden



## 29 Ravenshaw Street: Proposed view from close to the house



#### 31 Ravenshaw Street: Proposed view from the back garden



2020/2936/P 23 Ravenshaw Street NW6 1NP V5 Plans: VERSION 5 - 13 Dec 2020