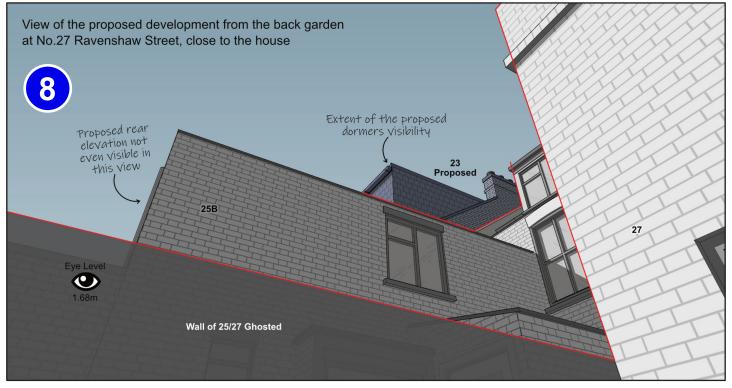

# 21A Ravenshaw Street: Proposed view from the middle of the garden



#### 21A Ravenshaw Street: Proposed view from the back of the garden



### 19 Ravenshaw Street: View from the back of the garden



19 Ravenshaw Street: View from the back of the garden



2020/2936/P 23 Ravenshaw Street NW6 1NP V5 Plans: VERSION 5 - 13 Dec 2020

### 17 Ravenshaw Street: View from the back of the garden



#### 17 Ravenshaw Street: View from the back of the garden



2020/2936/P 23 Ravenshaw Street NW6 1NP V5 Plans: VERSION 5 - 13 Dec 2020

# 25A Ravenshaw Street: Proposed view from the back of the garden



#### 25A Ravenshaw Street: Proposed view from the garden path



### 27 Ravenshaw Street: Proposed view from the back of the garden



# 27 Ravenshaw Street: Proposed view from close to the house



### 29 Ravenshaw Street: Proposed view from the back of the garden



## 29 Ravenshaw Street: Proposed view from close to the house



#### 31 Ravenshaw Street: Proposed view from the back garden



2020/2936/P 23 Ravenshaw Street NW6 1NP V5 Plans: VERSION 5 - 13 Dec 2020