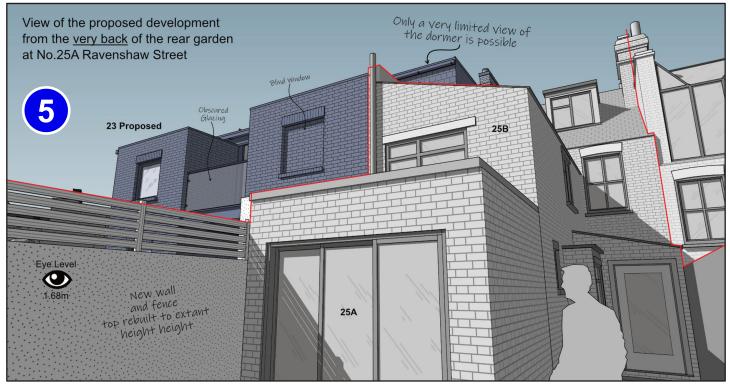

**Views from rear gardens:** CGI views of the proposed development as it would be seen from neighbouring rear gardens.



### 21A Ravenshaw Street: Proposed view from the middle of the garden



#### 21A Ravenshaw Street: Proposed view from the back of the garden



### 19 Ravenshaw Street: View from the back of the garden



19 Ravenshaw Street: View from the back of the garden



2020/2936/P 23 Ravenshaw Street NW6 1NP V5 Plans: VERSION 5 - 13 Dec 2020

### 17 Ravenshaw Street: View from the back of the garden



#### 17 Ravenshaw Street: View from the back of the garden



2020/2936/P 23 Ravenshaw Street NW6 1NP V5 Plans: VERSION 5 - 13 Dec 2020

# 25A Ravenshaw Street: Proposed view from the back of the garden



#### 25A Ravenshaw Street: Proposed view from the garden path



### 27 Ravenshaw Street: Proposed view from the back of the garden



# 27 Ravenshaw Street: Proposed view from close to the house



### 29 Ravenshaw Street: Proposed view from the back of the garden



## 29 Ravenshaw Street: Proposed view from close to the house



#### 31 Ravenshaw Street: Proposed view from the back garden



2020/2936/P 23 Ravenshaw Street NW6 1NP V5 Plans: VERSION 5 - 13 Dec 2020