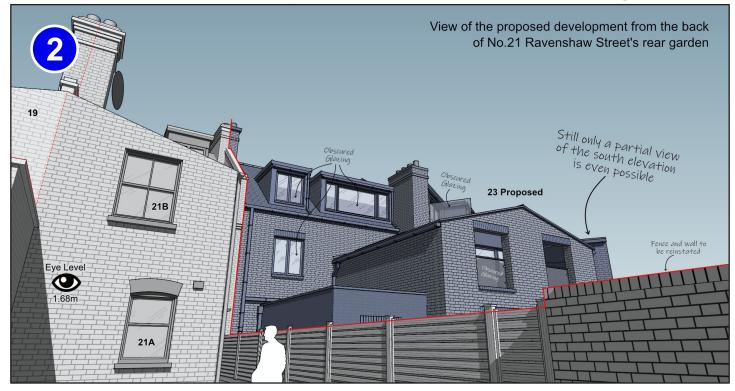

### 19 Ravenshaw Street: View from the back of the garden

19 Ravenshaw Street: View from the back of the garden

2020/2936/P 23 Ravenshaw Street NW6 1NP V5 Plans: VERSION 5 - 13 Dec 2020