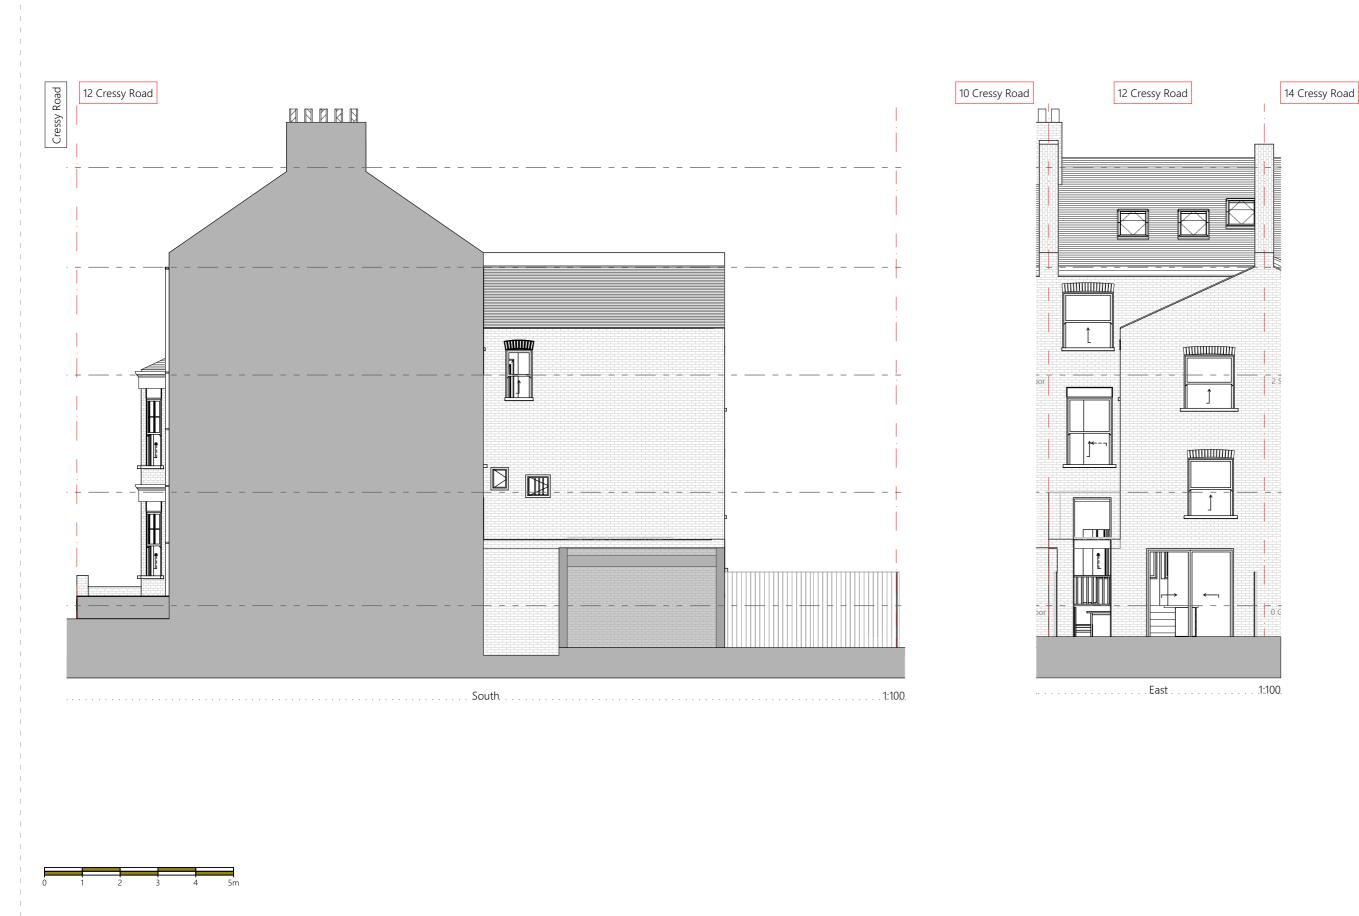

## Project 12 Cressy Road, NW3 2LY

Job Code CSY

GA-03-2001-RevA

## Title

Proposed

## Elevations

Issued for Planning

Drawn

Checked SRH

Scale 1:100 @ A3

| AVT   |  |
|-------|--|
| egend |  |

Revision Date Description

RevA\_14/10/2021\_No Lightwell